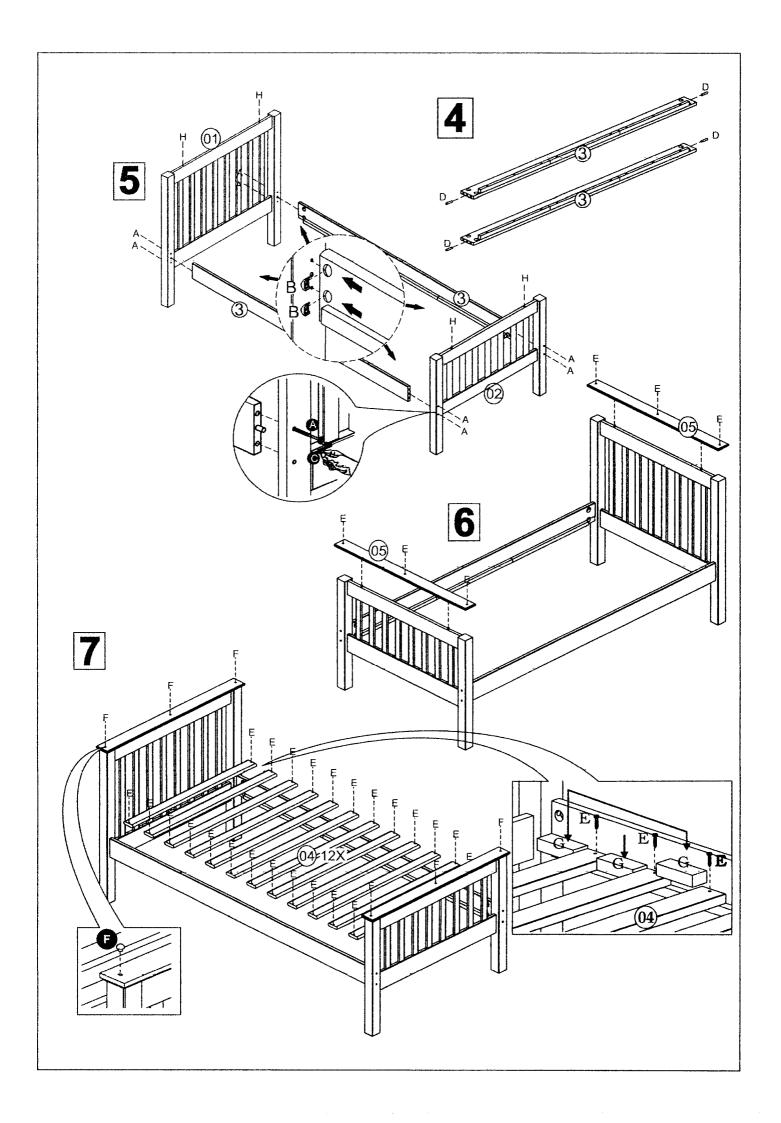

https://www.happybeds.co.uk/customer-service

| Α | 1/4 X 110 SCREW  | 80 |
|---|------------------|----|
| В | HALF MOON        | 80 |
| С | HEX SCREWDRIVER  | 01 |
| D | 10X50 WOOD DOWEL | 04 |
| E | 4,0x30 SCREW     | 30 |

| F | WOOD CAP           | 06 |
|---|--------------------|----|
| G | SPACER BLOCK       | 02 |
| Н | 8x30 WOOD DOWET    | 04 |
| L | 10x40 WOOD DOWEL   | 80 |
| М | (cab17) 7x100 BOLT | 80 |

Please dispose of all packaging safely.