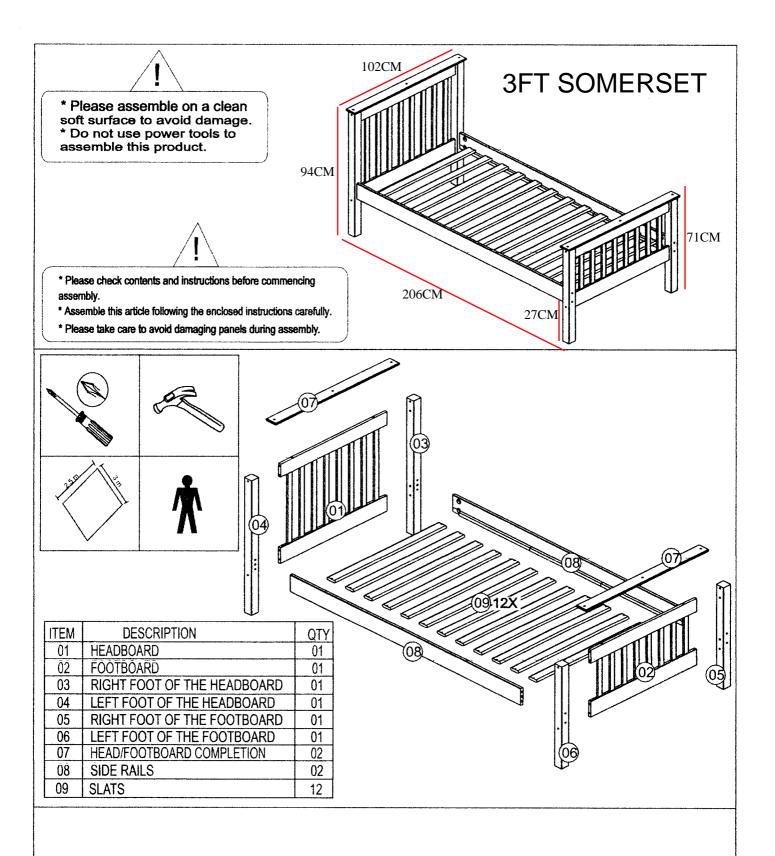

# Somerset 3ft Wooden Bed

https://www.happybeds.co.uk/customer-service

| Α | 1/4 X 110 SCREW  | 80 |
|---|------------------|----|
| В | HALF MOON        | 80 |
| С | HEX SCREWDRIVER  | 01 |
| D | 10X50 WOOD DOWEL | 04 |
| E | 4,0x30 SCREW     | 30 |

| F | WOOD CAP           | 06 |
|---|--------------------|----|
| G | SPACER BLOCK       | 02 |
| Н | 8x30 WOOD DOWET    | 04 |
| L | 10x40 WOOD DOWEL   | 80 |
| М | (cab17) 7x100 BOLT | 80 |

Please dispose of all packaging safely.