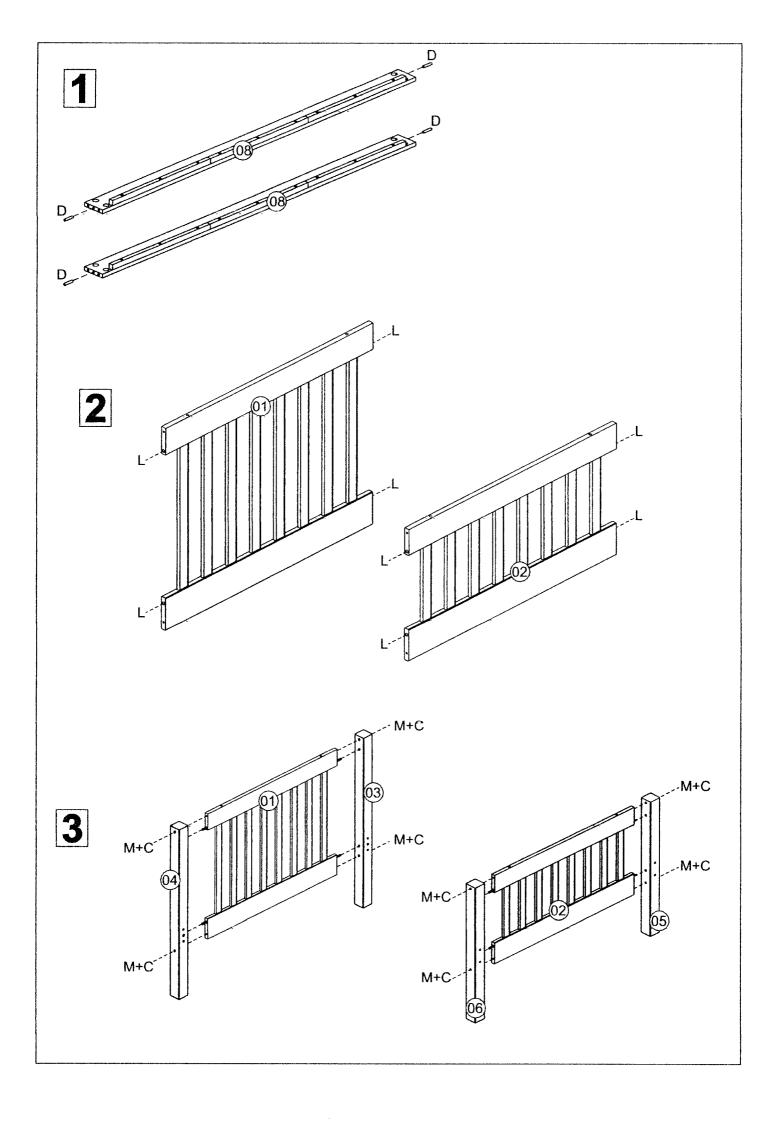

https://www.happybeds.co.uk/customer-service

| Α | 1/4 X 110 SCREW  | 80 |
|---|------------------|----|
| В | HALF MOON        | 80 |
| С | HEX SCREWDRIVER  | 01 |
| D | 10X50 WOOD DOWEL | 04 |
| E | 4,0x30 SCREW     | 30 |

| F | WOOD CAP           | 06 |
|---|--------------------|----|
| G | SPACER BLOCK       | 02 |
| Н | 8x30 WOOD DOWET    | 04 |
| L | 10x40 WOOD DOWEL   | 80 |
| М | (cab17) 7x100 BOLT | 80 |

Please dispose of all packaging safely.