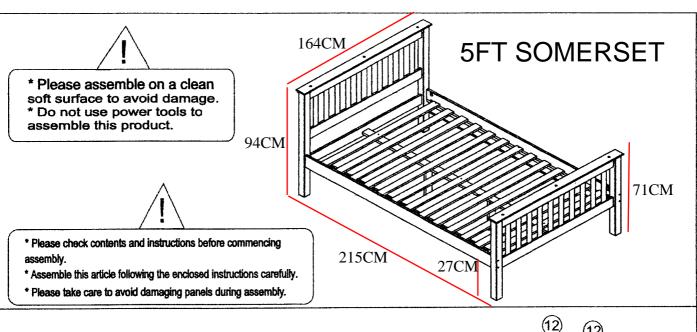

use on a level, even surface.

DO NOT jump on the product or any of its parts.

DO NOT use this product if any parts are missing, damaged or worn.

DO NOT use this product unless all fixings are secured.

Please keep these instructions for future reference.



These tools are not necessary, but may help to assemble certain parts of the product.

Do NOT use any power tools as this may damage the frame.





This product or some parts of this product will be heavy. Please use an assistant when lifting.





Never drag or push the pieces across a hard or stone floor as this will cause damage to the joints. Use a carpet or a rug for extra care.





If you have problems assembling or have damaged or missing pieces, please contact us by visiting:

https://www.happybeds.co.uk/customer-service





| Α | 1/4 X 110 SCREW  | 80 |
|---|------------------|----|
| В | HALF MOON        | 80 |
| С | HEX SCREWDRIVER  | 01 |
| D | 10X50 WOOD DOWEL | 04 |
| E | 4,0X30 SCREW     | 35 |

| F | WOOD CAP        | 80 |
|---|-----------------|----|
| G | SPACER BLOCK    | 02 |
| Н | 8X30 WOOD DOWEL | 04 |
| I | 4,5X50 SCREW    | 04 |

| J | 3,5X16 SCREW       | 12 |
|---|--------------------|----|
| K |                    | 02 |
| L | 10x40 WOOD DOWEL   | 80 |
| M | (cab17) 7x100 BOLT | 80 |







Please dispose of all packaging safely.

#### **General Care & Maintenance**

Wipe clean with a slightly damp cloth. Avoid the use of all household cleaners and abrasives.

Periodically check all screw & fixings to ensure they are secure.

When moving your product, carefully lift into place. Never dra