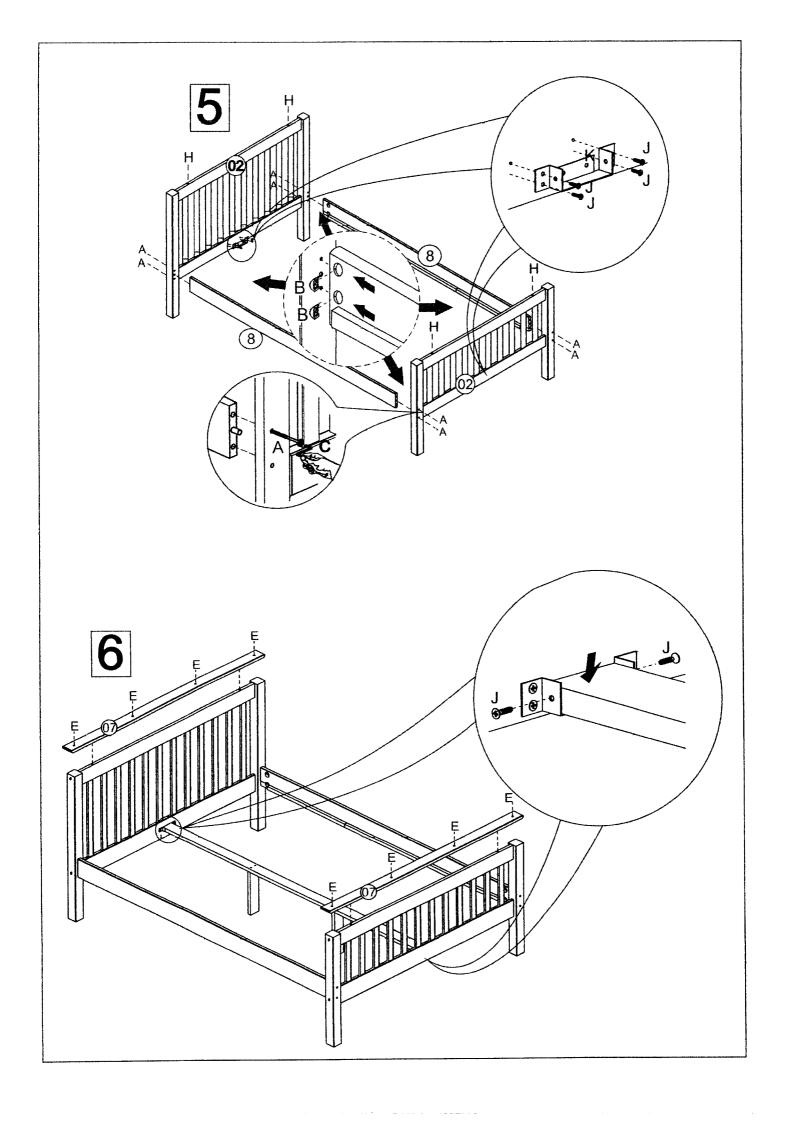

https://www.happybeds.co.uk/customer-service

| Α | 1/4 X 110 SCREW  | 80 |
|---|------------------|----|
| В | HALF MOON        | 80 |
| С | HEX SCREWDRIVER  | 01 |
| D | 10X50 WOOD DOWEL | 04 |
| E | 4,0X30 SCREW     | 35 |

| F | WOOD CAP        | 80 |
|---|-----------------|----|
| G | SPACER BLOCK    | 02 |
| Н | 8X30 WOOD DOWEL | 04 |
| I | 4,5X50 SCREW    | 04 |

| J | 3,5X16 SCREW       | 12 |
|---|--------------------|----|
| K |                    | 02 |
| L | 10x40 WOOD DOWEL   | 80 |
| M | (cab17) 7x100 BOLT | 80 |