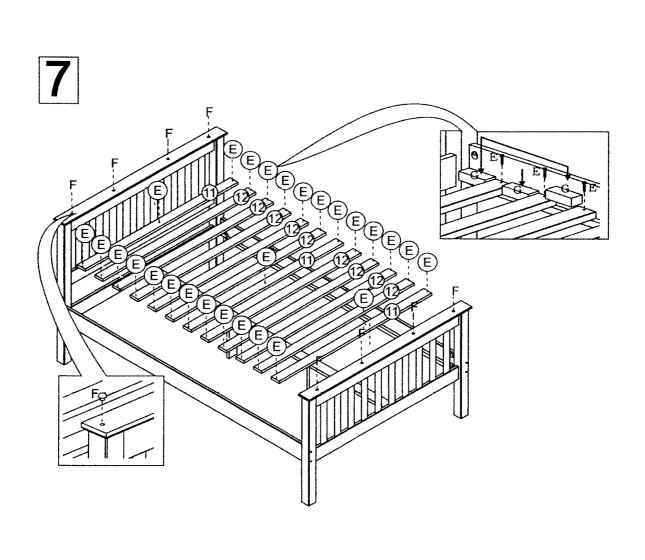

https://www.happybeds.co.uk/customer-service

| Α | 1/4 X 110 SCREW  | 80 |
|---|------------------|----|
| В | HALF MOON        | 80 |
| С | HEX SCREWDRIVER  | 01 |
| D | 10X50 WOOD DOWEL | 04 |
| E | 4,0X30 SCREW     | 35 |

| F | WOOD CAP        | 80 |
|---|-----------------|----|
| G | SPACER BLOCK    | 02 |
| Н | 8X30 WOOD DOWEL | 04 |
| I | 4,5X50 SCREW    | 04 |

| J | 3,5X16 SCREW       | 12 |
|---|--------------------|----|
| K |                    | 02 |
| L | 10x40 WOOD DOWEL   | 80 |
| M | (cab17) 7x100 BOLT | 80 |