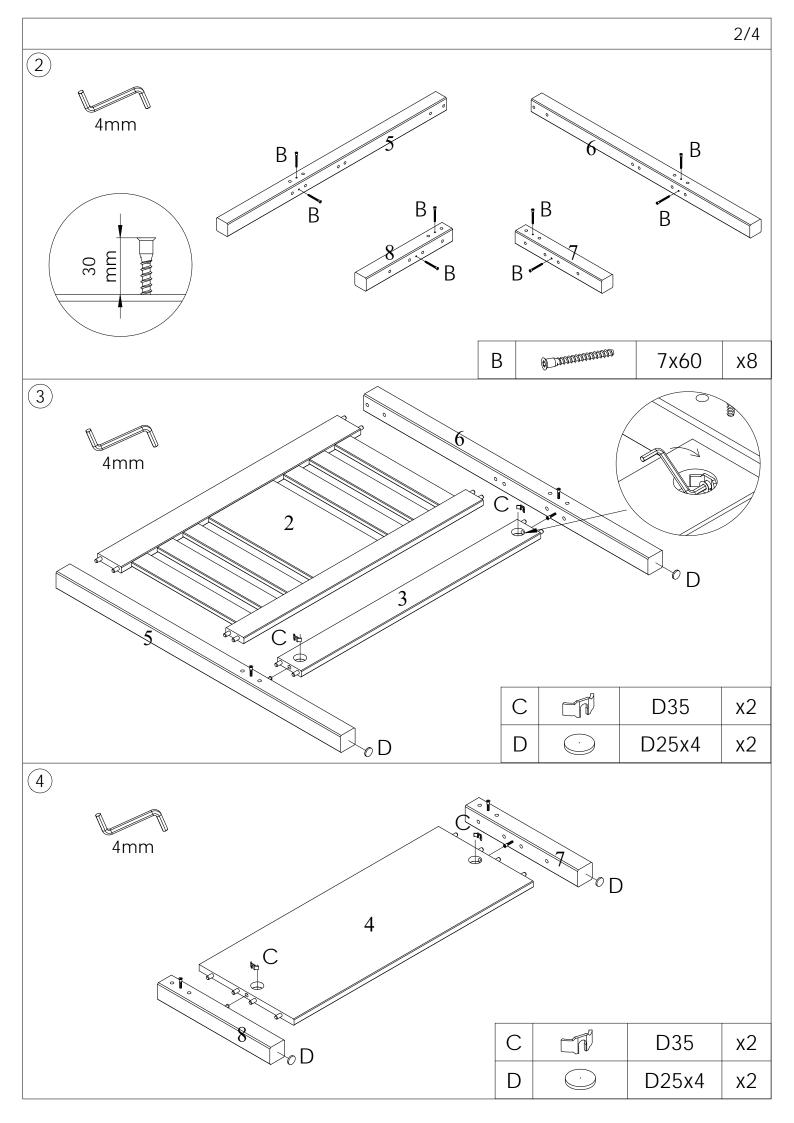

DO NOT use this product unless all fixings are secured.

Please keep small parts out of reach of children.

Always use on a level, even surface.

Please keep these instructions for future reference.

| А |                | 10x40 | x40 |
|---|----------------|-------|-----|
| В | aaaaaaaaaaaaaa | 7x60  | х8  |
| С |                | D35   | х8  |
| D |                | D25x4 | х4  |

| Е | <b>()</b> | 3,5x40 | х6 |
|---|-----------|--------|----|
| F |           | GLUE   | x1 |
| G |           | 4mm    | x1 |
|   |           |        |    |

Please dispose of all packaging safely.