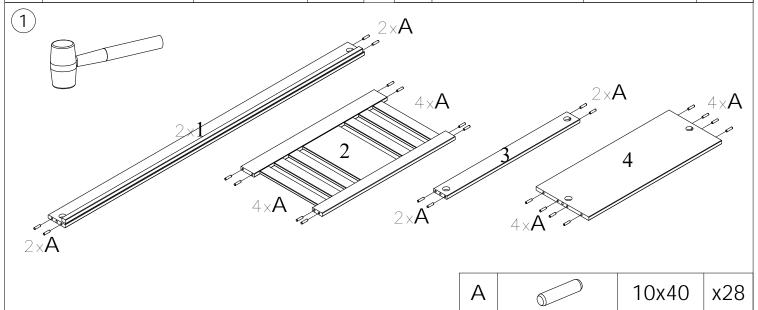

DO NOT use this product unless all fixings are secured.

Please keep small parts out of reach of children.

Always use on a level, even surface.

Please keep these instructions for future reference.

| А |                | 10x40 | x40 |
|---|----------------|-------|-----|
| В | aaaaaaaaaaaaaa | 7x60  | х8  |
| С |                | D35   | х8  |
| D |                | D25x4 | х4  |

| Е | <b>()</b> | 3,5x40 | х6 |
|---|-----------|--------|----|
| F |           | GLUE   | x1 |
| G |           | 4mm    | x1 |
|   |           |        |    |

Please dispose of all packaging safely.