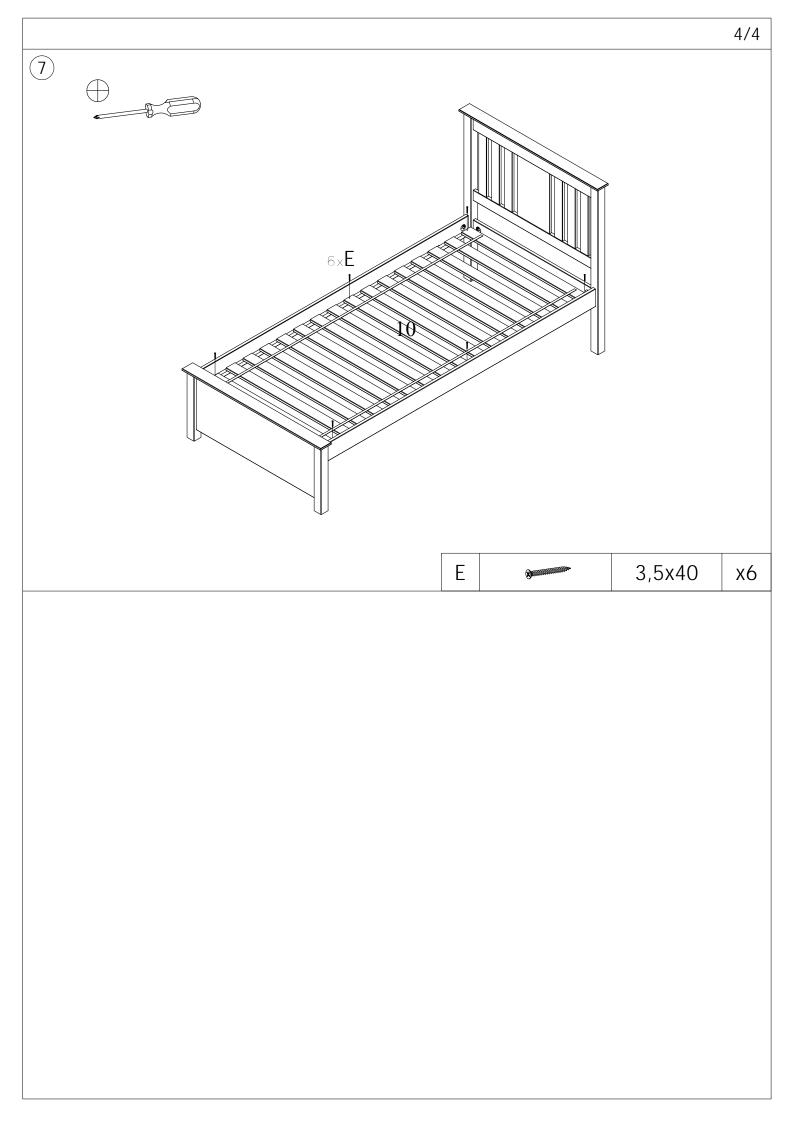

| Е | <b>()</b> | 3,5x40 | х6 |
|---|-----------|--------|----|
| F |           | GLUE   | x1 |
| G |           | 4mm    | x1 |
|   |           |        |    |

Please dispose of all packaging safely.