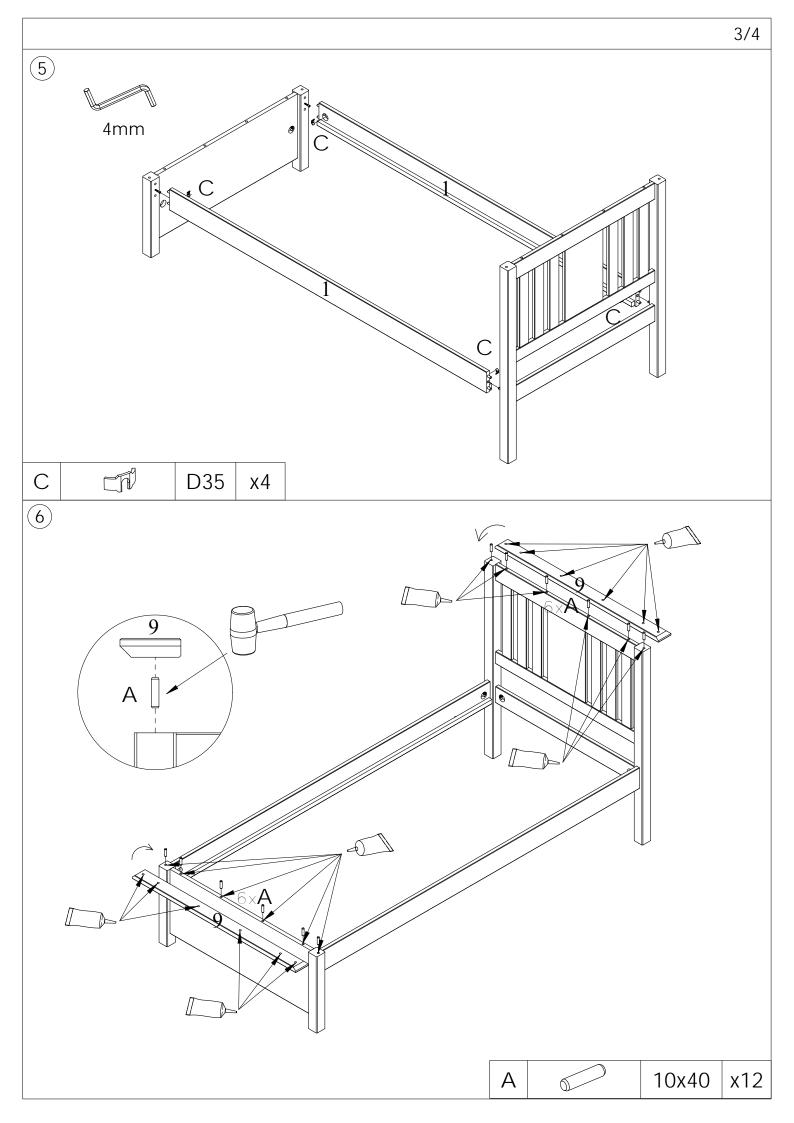

DO NOT use this product unless all fixings are secured.

Please keep small parts out of reach of children.

Always use on a level, even surface.

Please keep these instructions for future reference.

| А |                | 10x40 | x40 |
|---|----------------|-------|-----|
| В | aaaaaaaaaaaaaa | 7x60  | х8  |
| С |                | D35   | х8  |
| D |                | D25x4 | х4  |

| Е | <b>()</b> | 3,5x40 | х6 |
|---|-----------|--------|----|
| F |           | GLUE   | x1 |
| G |           | 4mm    | x1 |
|   |           |        |    |

Please dispose of all packaging safely.