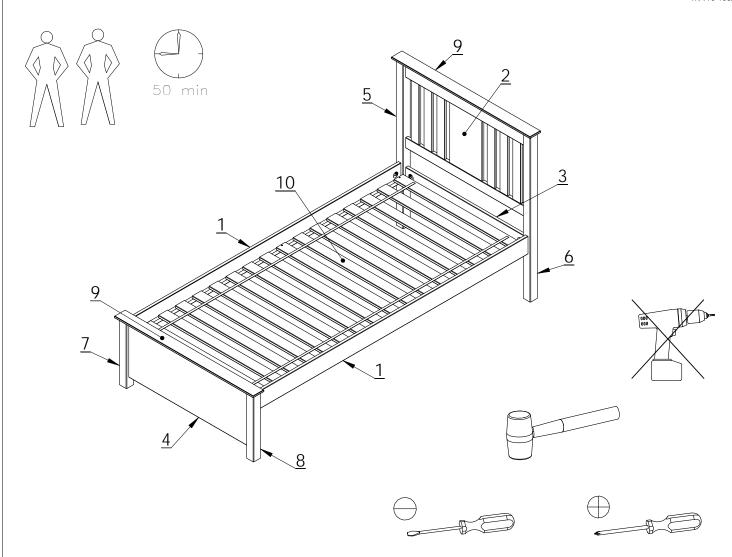

The instructions will have a checklist of parts and fittings.

It would be sensible to lay a rug or a carpet on the floor where you intend to assemble the product, to void scratches and damaging the product or the floor.

Assemble the product as close to its intended final location/room as possible.

Do NOT use any power tools as this may damage the frame.

## Health & Safety:

This product or some parts of this product will be heavy. Please use an assistant when lifting.

DO NOT jump on the product or any of its parts.

DO NOT use this product if any parts are missing, damaged or worn.

DO NOT use this product unless all fixings are secured.

Please keep small parts out of reach of children.

Always use on a level, even surface.

Please keep these instructions for future reference.







| А |                | 10x40 | x40 |
|---|----------------|-------|-----|
| В | aaaaaaaaaaaaaa | 7x60  | х8  |
| С |                | D35   | х8  |
| D |                | D25x4 | х4  |

| Е | <b>()</b> | 3,5x40 | х6 |
|---|-----------|--------|----|
| F |           | GLUE   | x1 |
| G |           | 4mm    | x1 |
|   |           |        |    |









Please dispose of all packaging safely.

### **General Care & Maintenance**

Wipe clean with a slightly damp cloth. Avoid the use of all household cleaners and abrasives.

Periodically check all screw & fixings to ensure they are secure.

When moving your product, carefully lift into place. Never drag or push the pieces across the floor as this will cause damage to the joints and could result in failure to the product that will invalidate