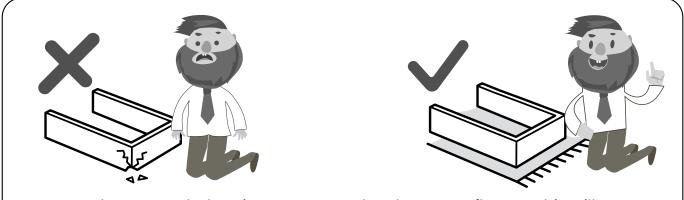

It would be sensible to lay a rug or a carpet on the floor where you intend to assemble the product, to void scratches and damaging the product or the floor.

Assemble the product as close to its intended final location/room as possible.

Please keep these instructions for future reference.

Never drag or push the pieces across a hard or stone floor as this will cause damage to the joints. Use a carpet or a rug for extra care.

| ITEM | DRAWING        | DESCRIPTION | Q′ TY | BOX |
|------|----------------|-------------|-------|-----|
| А    |                | LEG         | 4 PCS | 1   |
| C    |                | BOLT        | 4 PCS | 1   |
| D    | 0              | FLAT WASHER | 4 PCS | 1   |
| Е    |                | ALLEN KEY   | 1 PCS | 1   |
| F    | (]<br>[] [] 57 | ARMREST     | 2 PCS | 2   |