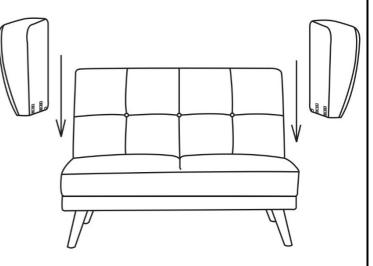

Please keep these instructions for future reference.

Never drag or push the pieces across a hard or stone floor as this will cause damage to the joints. Use a carpet or a rug for extra care.

| ITEM | DRAWING        | DESCRIPTION | Q′ TY | BOX |
|------|----------------|-------------|-------|-----|
| А    |                | LEG         | 4 PCS | 1   |
| C    |                | BOLT        | 4 PCS | 1   |
| D    | 0              | FLAT WASHER | 4 PCS | 1   |
| Е    |                | ALLEN KEY   | 1 PCS | 1   |
| F    | (]<br>[] [] 57 | ARMREST     | 2 PCS | 2   |