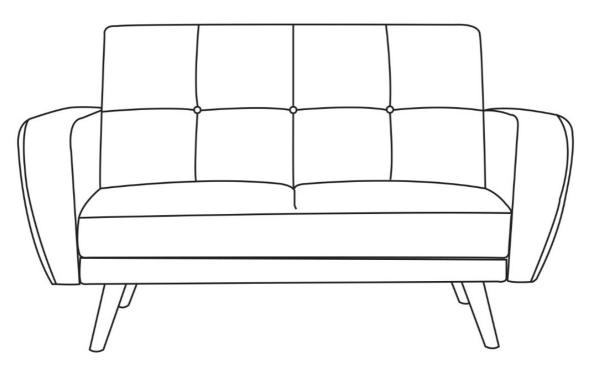

## **Assembly Instructions**

# **Farrow Fabric Sofa Bed**



### Important before assembly:

Read these instructions carefully before assembling or using the product.

Please check the contents of the boxes before attempting to assemble this product. The instructions will have a checklist of parts and fittings.

It would be sensible to lay a rug or a carpet on the floor where you intend to assemble the product, to void scratches and damaging the product or the floor.

Assemble the product as close to its intended final location/room as possible.

Do NOT use any power tools as this may damage the frame.

#### Health & Safety:

This product or some parts of this product will be heavy. Please use an assistant when lifting. DO NOT jump on the product or any of its parts. DO NOT use this product if any parts are missing, damaged or worn. DO NOT use thi