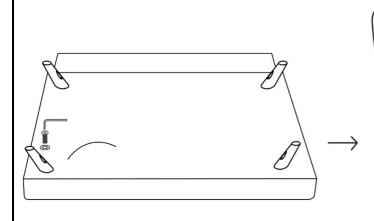

Please keep these instructions for future reference.

Never drag or push the pieces across a hard or stone floor as this will cause damage to the joints. Use a carpet or a rug for extra care.

| ITEM | DRAWING        | DESCRIPTION | Q′ TY | BOX |
|------|----------------|-------------|-------|-----|
| А    |                | LEG         | 4 PCS | 1   |
| C    |                | BOLT        | 4 PCS | 1   |
| D    | 0              | FLAT WASHER | 4 PCS | 1   |
| Е    |                | ALLEN KEY   | 1 PCS | 1   |
| F    | (]<br>[] [] 57 | ARMREST     | 2 PCS | 2   |