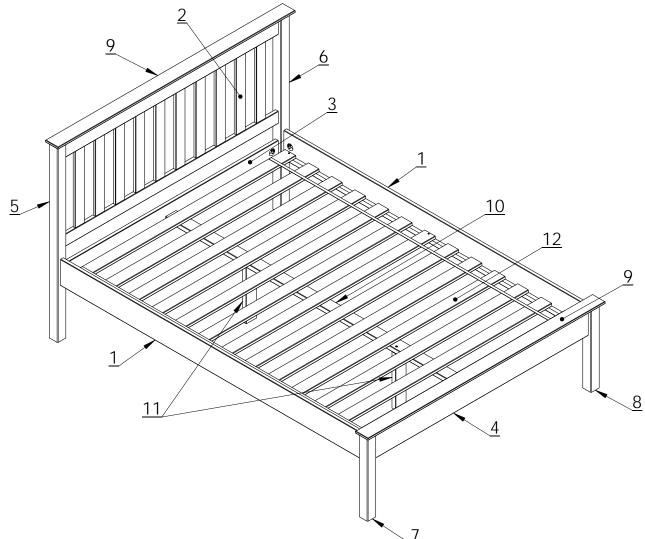

# **Grace Bed**

DO NOT use this product unless all fixings are secured.

Please keep small parts out of reach of children.

Always use on a level, even surface.

Please keep these instructions for future reference.

KV052-106 KV054-106 KV056-106

| Α |                | 10x40 | x44 |
|---|----------------|-------|-----|
| В | amamaman)      | 7x60  | x11 |
| С | CTÎ            | D35   | х8  |
| D | (I)—3000000000 | 7x34  | x1  |

| Е |   | 15x12  | x1 |
|---|---|--------|----|
| F | 8 | 3,5x40 | х6 |
| G |   | GLUE   | x1 |
| Н |   | 4mm    | x1 |