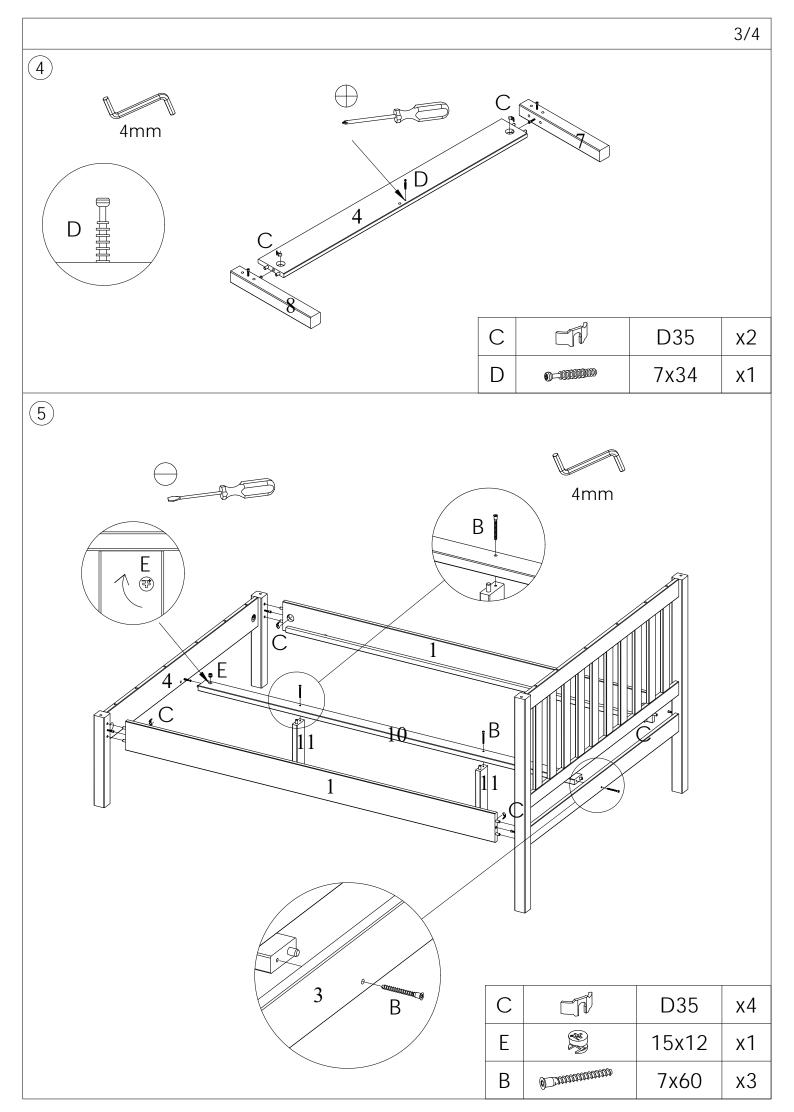

| Α |                | 10x40 | x44 |
|---|----------------|-------|-----|
| В | amamaman)      | 7x60  | x11 |
| С | CTÎ            | D35   | х8  |
| D | (I)—3000000000 | 7x34  | x1  |

| Е |   | 15x12  | x1 |
|---|---|--------|----|
| F | 8 | 3,5x40 | х6 |
| G |   | GLUE   | x1 |
| Н |   | 4mm    | x1 |