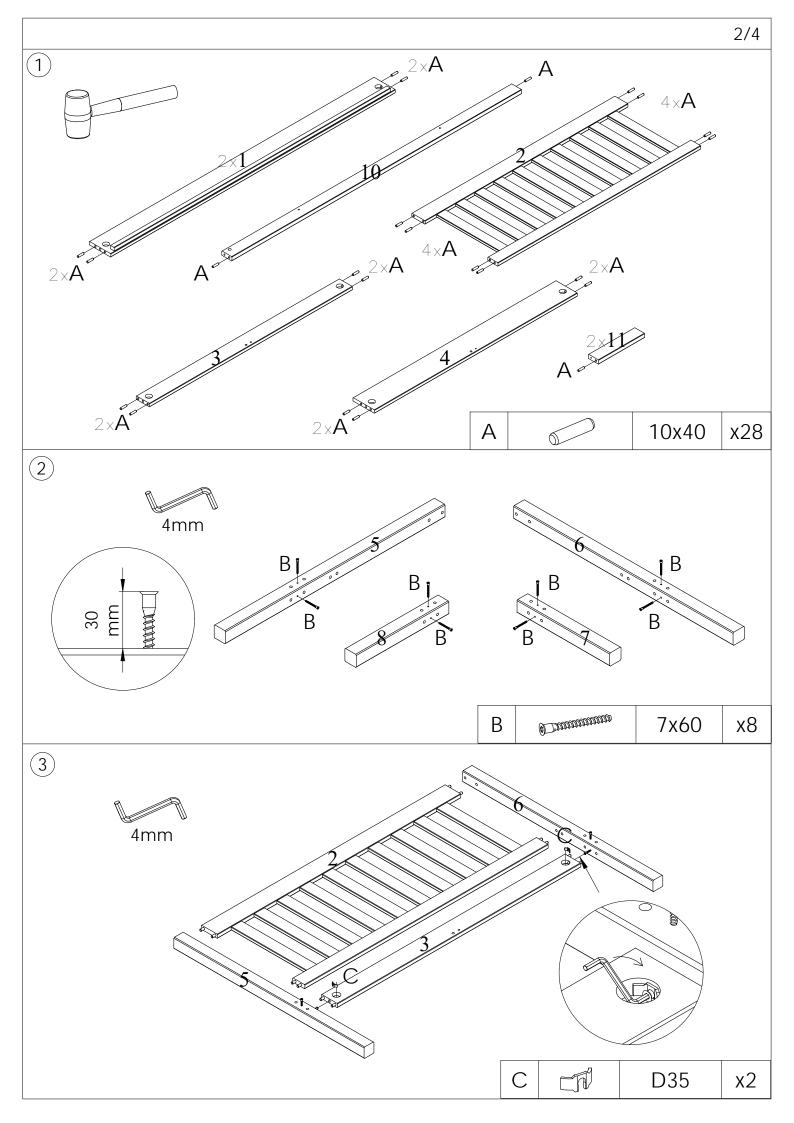

| Α |                | 10x40 | x44 |
|---|----------------|-------|-----|
| В | amamaman)      | 7x60  | x11 |
| С | CTÎ            | D35   | х8  |
| D | (I)—3000000000 | 7x34  | x1  |

| Е |   | 15x12  | x1 |
|---|---|--------|----|
| F | 8 | 3,5x40 | х6 |
| G |   | GLUE   | x1 |
| Н |   | 4mm    | x1 |