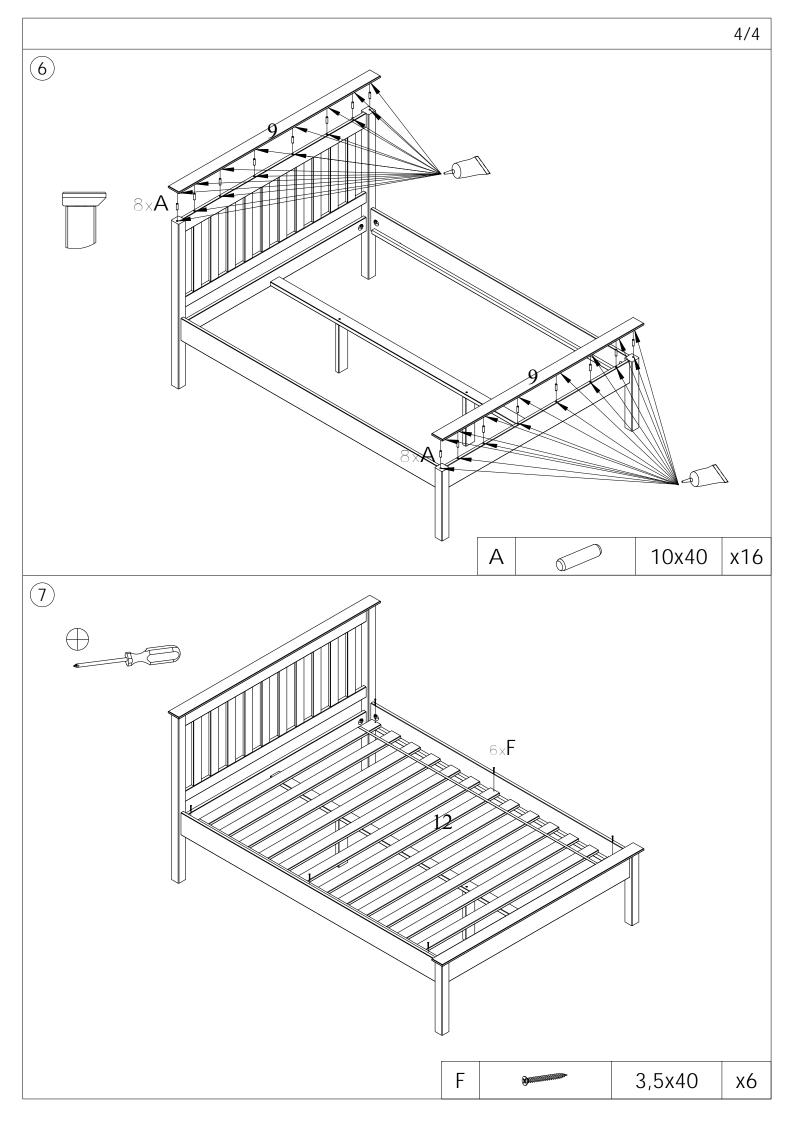

| Α |                | 10x40 | x44 |
|---|----------------|-------|-----|
| В | amamaman)      | 7x60  | x11 |
| С | CTÎ            | D35   | х8  |
| D | (I)—3000000000 | 7x34  | x1  |

| Е |   | 15x12  | x1 |
|---|---|--------|----|
| F | 8 | 3,5x40 | х6 |
| G |   | GLUE   | x1 |
| Н |   | 4mm    | x1 |