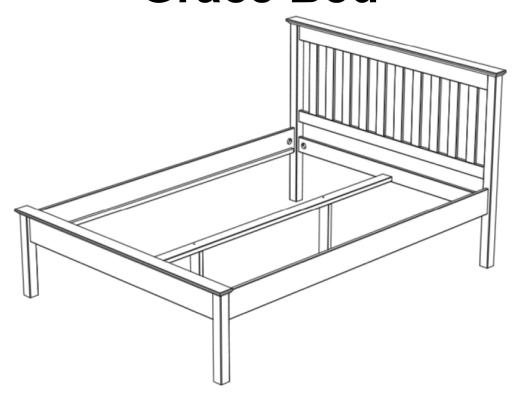

# **Assembly Instructions**

# **Grace Bed**



#### Important before assembly:

Read these instructions carefully before assembling or using the product.

Please check the contents of the boxes before attempting to assemble this product. The instructions will have a checklist of parts and fittings.

It would be sensible to lay a rug or a carpet on the floor where you intend to assemble the product, to void scratches and damaging the product or the floor.

Assemble the product as close to its intended final location/room as possible.

Do NOT use any power tools as this may damage the frame.

## Health & Safety:

This product or some parts of this product will be heavy. Please use an assistant when lifting.

DO NOT jump on the product or any of its parts.

DO NOT use this product if any parts are missing, damaged or worn.

DO NOT use t