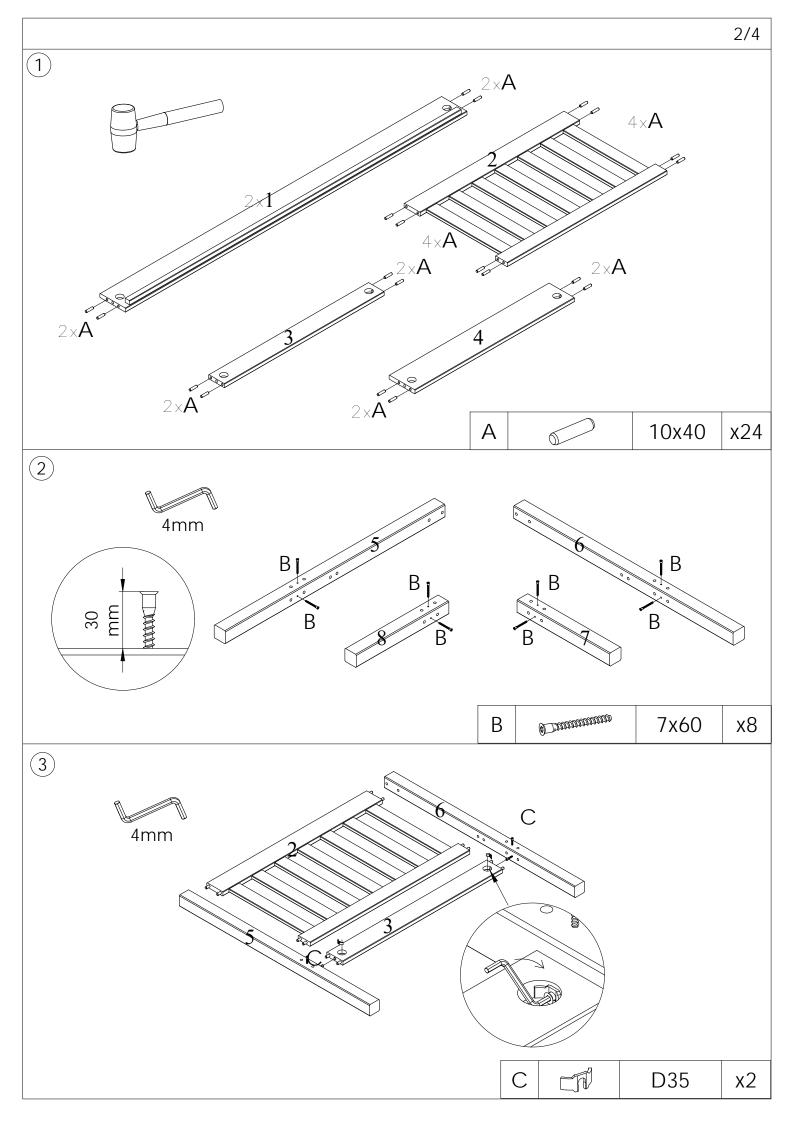

| Α |           | 10x40  | x36 |
|---|-----------|--------|-----|
| В |           | 7x60   | х8  |
| С |           | D35    | х8  |
| D | <b>()</b> | 3,5x40 | х6  |

| Е | GLUE | x1 |
|---|------|----|
| F | 4mm  | x1 |
|   |      |    |
|   |      |    |