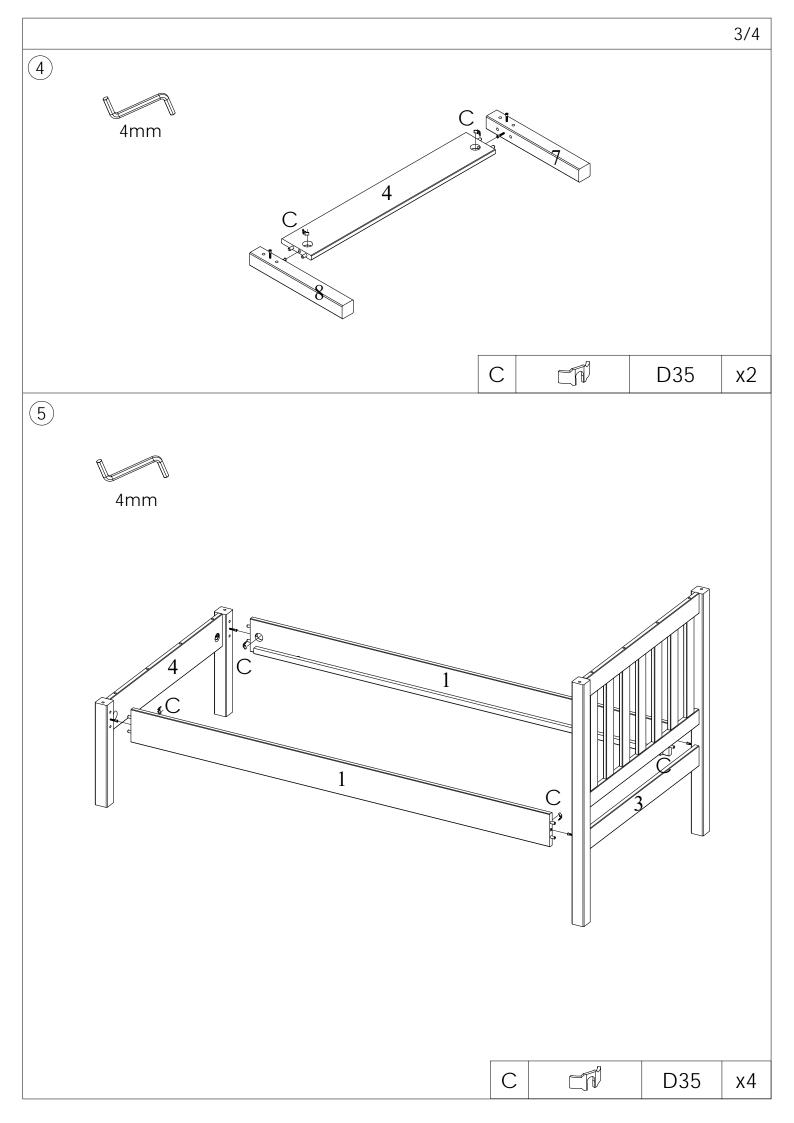

| Α |           | 10x40  | x36 |
|---|-----------|--------|-----|
| В |           | 7x60   | х8  |
| С |           | D35    | х8  |
| D | <b>()</b> | 3,5x40 | х6  |

| Е | GLUE | x1 |
|---|------|----|
| F | 4mm  | x1 |
|   |      |    |
|   |      |    |