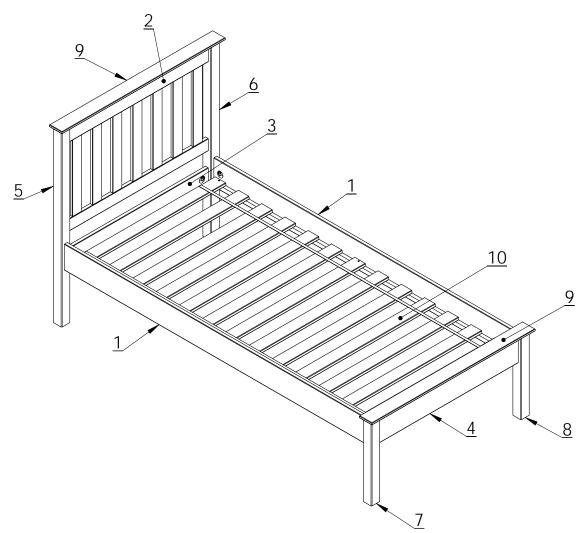

# **3FT Grace Bed**

| Α |           | 10x40  | x36 |
|---|-----------|--------|-----|
| В |           | 7x60   | х8  |
| С |           | D35    | х8  |
| D | <b>()</b> | 3,5x40 | х6  |

| Е | GLUE | x1 |
|---|------|----|
| F | 4mm  | x1 |
|   |      |    |
|   |      |    |