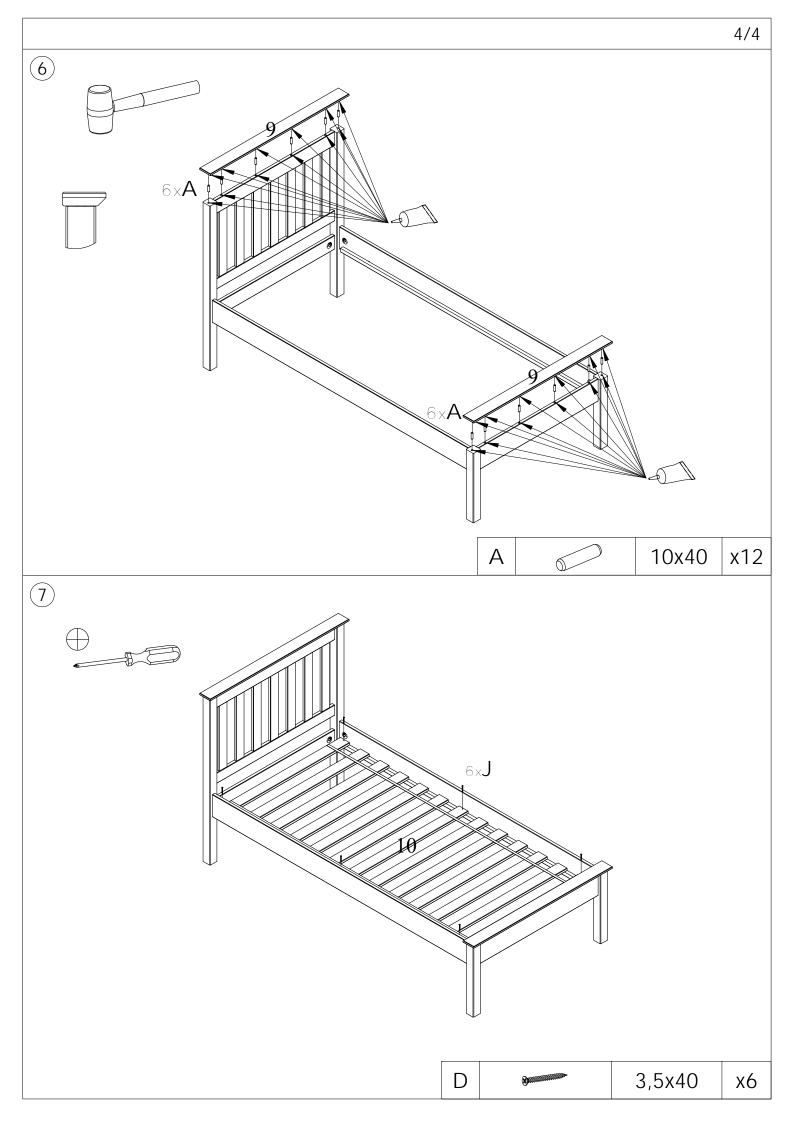

| Α |           | 10x40  | x36 |
|---|-----------|--------|-----|
| В |           | 7x60   | х8  |
| С |           | D35    | х8  |
| D | <b>()</b> | 3,5x40 | х6  |

| Е | GLUE | x1 |
|---|------|----|
| F | 4mm  | x1 |
|   |      |    |
|   |      |    |