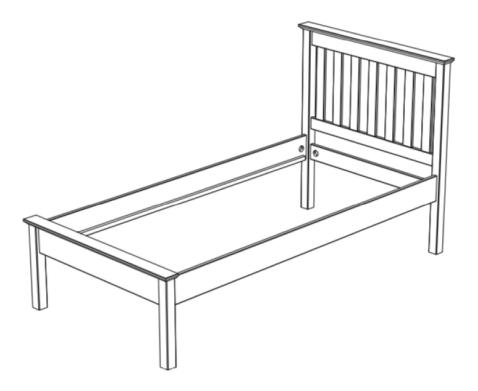

# **Assembly Instructions**

# **3FT Grace Bed**



### Important before assembly:

Read these instructions carefully before assembling or using the product.

Please check the contents of the boxes before attempting to assemble this product. The instructions will have a checklist of parts and fittings.

It would be sensible to lay a rug or a carpet on the floor where you intend to assemble the product, to void scratches and damaging the product or the floor.

Assemble the product as close to its intended final location/room as possible.

Do NOT use any power tools as this may damage the frame.

## Health & Safety:

This product or some parts of this product will be heavy. Please use an assistant when lifting.

DO NOT jump on the product or any of its parts.

DO NOT use this product if any parts are missing, damaged or worn.

DO NOT use th