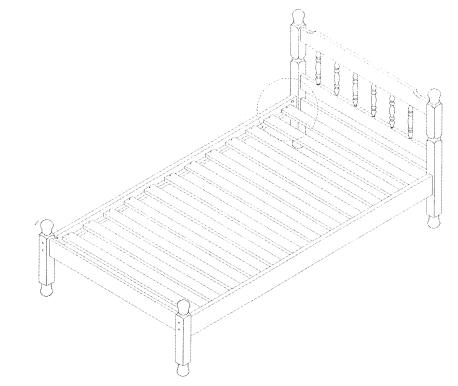

## **Assembly Instructions**

# **Colonial Wooden Bed**



### Important before assembly:

Read these instructions carefully before assembling or using the product.

Please check the contents of the boxes before attempting to assemble this product. The instructions will have a checklist of parts and fittings.

It would be sensible to lay a rug or a carpet on the floor where you intend to assemble the product, to void scratches and damaging the product or the floor.

Assemble the product as close to its intended final location/room as possible.

Do NOT use any power tools as this may damage the frame.

### Health & Safety:

This product or some parts of this product will be heavy. Please use an assistant when lifting. DO NOT jump on the product or any of its parts. DO NOT use this product if any parts are missing, damaged or worn. DO NOT use this