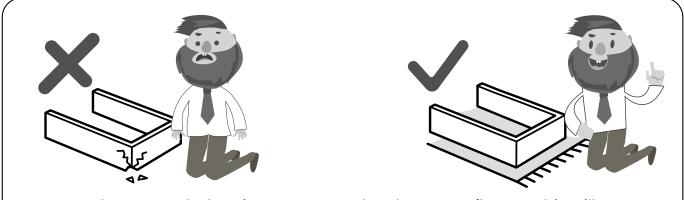

It would be sensible to lay a rug or a carpet on the floor where you intend to assemble the product, to void scratches and damaging the product or the floor.

Assemble the product as close to its intended final location/room as possible.

Please keep these instructions for future reference.

Never drag or push the pieces across a hard or stone floor as this will cause damage to the joints. Use a carpet or a rug for extra care.

Please dispose of all packaging safely.