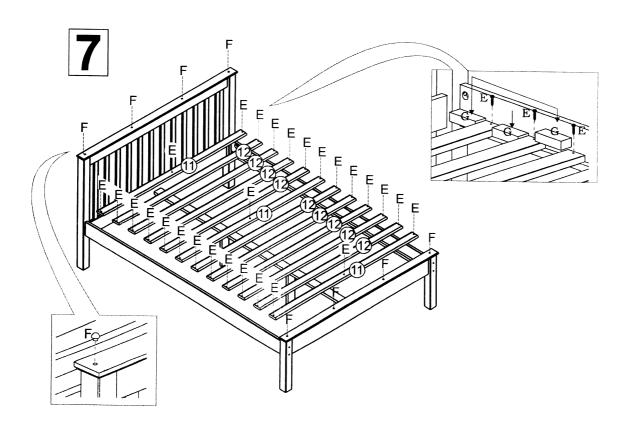

If you have problems assembling or have damaged or missing pieces, please contact us by visiting:

https://www.happybeds.co.uk/customer-service

| IIEM | DESCRIPTION                 | QTY |
|------|-----------------------------|-----|
| 01   | HEADBOARD                   | 01  |
| 02   | FOOTBOARD                   | 01  |
| 03   | RIGHT FOOT OF THE HEADBOARD | 01  |
| 04   | LEFT FOOT OF THE HEADBOARD  | 01  |
| 05   | RIGHT FOOT OF THE FOOTBOARD | 01  |
| 06   | LEFT FOOT OF THE FOOTBOARD  | 01  |
| 07   | HEAD/FOOTBOARD CAP          | 02  |
| 08   | SIDE RAILS                  | 02  |
| 09   | CENTRAL SUPPORT             | 01  |
| 10   | CENTRAL FOOT                | 02  |
| 11   | SLATS                       | 03  |
| 12   | SLATS                       | 09  |
|      |                             |     |

| Α | 1/4 X 110 SCREW  | 80 |
|---|------------------|----|
| В | HALF MOON        | 80 |
| С | HEX SCREWDRIVER  | 01 |
| D | 10X50 WOOD DOWEL | 04 |
| E | 4,0X30 SCREW     | 35 |
| F | WOOD CAP         | 08 |
| G | SPACER BLOCK     | 02 |

| Н | 8x3@ WOOD DOWEL    | 04 |
|---|--------------------|----|
| l | 4,5X50 SCREW       | 04 |
| つ | 3,5X16 SCREW       | 12 |
| K |                    | 02 |
| L | 10x40 WOOD DOWEL   | 80 |
| М | (cab17) 7x100 BOLT | 06 |