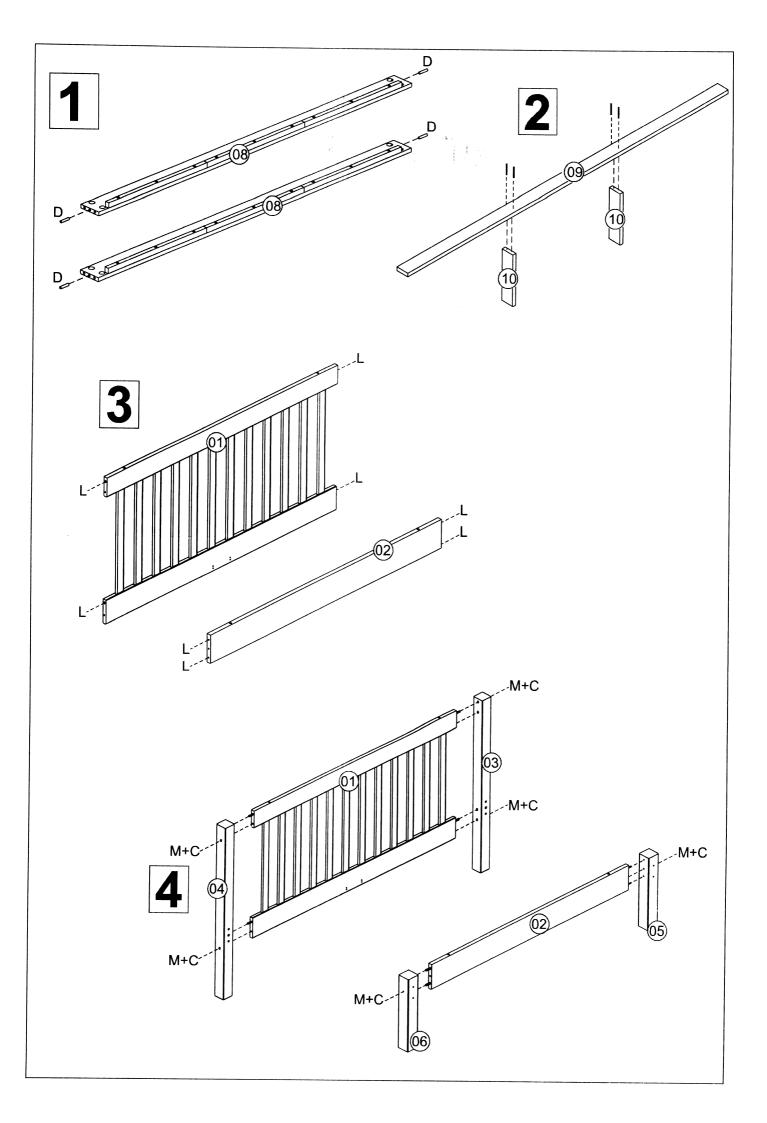

If you have problems assembling or have damaged or missing pieces, please contact us by visiting:

https://www.happybeds.co.uk/customer-service

| IIEM | DESCRIPTION                 | QTY |
|------|-----------------------------|-----|
| 01   | HEADBOARD                   | 01  |
| 02   | FOOTBOARD                   | 01  |
| 03   | RIGHT FOOT OF THE HEADBOARD | 01  |
| 04   | LEFT FOOT OF THE HEADBOARD  | 01  |
| 05   | RIGHT FOOT OF THE FOOTBOARD | 01  |
| 06   | LEFT FOOT OF THE FOOTBOARD  | 01  |
| 07   | HEAD/FOOTBOARD CAP          | 02  |
| 08   | SIDE RAILS                  | 02  |
| 09   | CENTRAL SUPPORT             | 01  |
| 10   | CENTRAL FOOT                | 02  |
| 11   | SLATS                       | 03  |
| 12   | SLATS                       | 09  |
|      |                             |     |