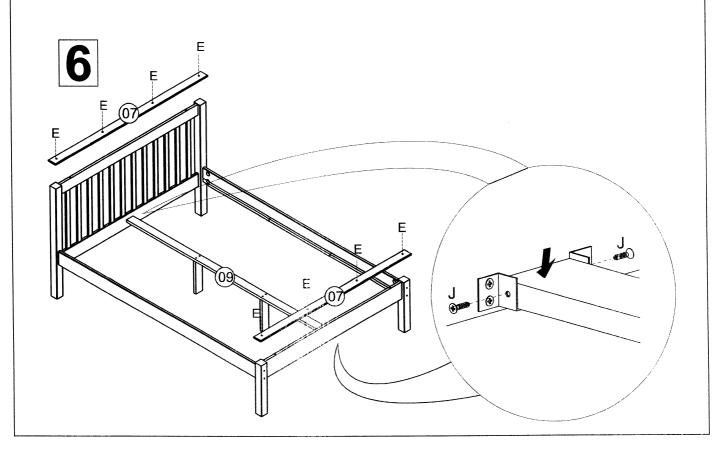

If you have problems assembling or have damaged or missing pieces, please contact us by visiting:

https://www.happybeds.co.uk/customer-service

| IIEM | DESCRIPTION                 | QTY |
|------|-----------------------------|-----|
| 01   | HEADBOARD                   | 01  |
| 02   | FOOTBOARD                   | 01  |
| 03   | RIGHT FOOT OF THE HEADBOARD | 01  |
| 04   | LEFT FOOT OF THE HEADBOARD  | 01  |
| 05   | RIGHT FOOT OF THE FOOTBOARD | 01  |
| 06   | LEFT FOOT OF THE FOOTBOARD  | 01  |
| 07   | HEAD/FOOTBOARD CAP          | 02  |
| 08   | SIDE RAILS                  | 02  |
| 09   | CENTRAL SUPPORT             | 01  |
| 10   | CENTRAL FOOT                | 02  |
| 11   | SLATS                       | 03  |
| 12   | SLATS                       | 09  |
|      |                             |     |

| Α | 1/4 X 110 SCREW  | 80 |
|---|------------------|----|
| В | HALF MOON        | 80 |
| С | HEX SCREWDRIVER  | 01 |
| D | 10X50 WOOD DOWEL | 04 |
| E | 4,0X30 SCREW     | 35 |
| F | WOOD CAP         | 08 |
| G | SPACER BLOCK     | 02 |

| Н | 8x3@ WOOD DOWEL    | 04 |
|---|--------------------|----|
| l | 4,5X50 SCREW       | 04 |
| つ | 3,5X16 SCREW       | 12 |
| K |                    | 02 |
| L | 10x40 WOOD DOWEL   | 80 |
| М | (cab17) 7x100 BOLT | 06 |