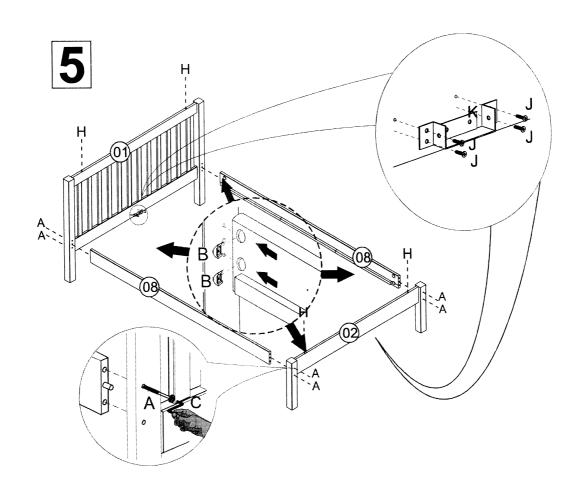

If you have problems assembling or have damaged or missing pieces, please contact us by visiting:

https://www.happybeds.co.uk/customer-service

| IIEM | DESCRIPTION                 | QTY |
|------|-----------------------------|-----|
| 01   | HEADBOARD                   | 01  |
| 02   | FOOTBOARD                   | 01  |
| 03   | RIGHT FOOT OF THE HEADBOARD | 01  |
| 04   | LEFT FOOT OF THE HEADBOARD  | 01  |
| 05   | RIGHT FOOT OF THE FOOTBOARD | 01  |
| 06   | LEFT FOOT OF THE FOOTBOARD  | 01  |
| 07   | HEAD/FOOTBOARD CAP          | 02  |
| 08   | SIDE RAILS                  | 02  |
| 09   | CENTRAL SUPPORT             | 01  |
| 10   | CENTRAL FOOT                | 02  |
| 11   | SLATS                       | 03  |
| 12   | SLATS                       | 09  |
|      |                             |     |

| Α | 1/4 X 110 SCREW  | 80 |
|---|------------------|----|
| В | HALF MOON        | 80 |
| С | HEX SCREWDRIVER  | 01 |
| D | 10X50 WOOD DOWEL | 04 |
| E | 4,0X30 SCREW     | 35 |
| F | WOOD CAP         | 08 |
| G | SPACER BLOCK     | 02 |

| Н | 8x3@ WOOD DOWEL    | 04 |
|---|--------------------|----|
| l | 4,5X50 SCREW       | 04 |
| つ | 3,5X16 SCREW       | 12 |
| K |                    | 02 |
| L | 10x40 WOOD DOWEL   | 80 |
| М | (cab17) 7x100 BOLT | 06 |