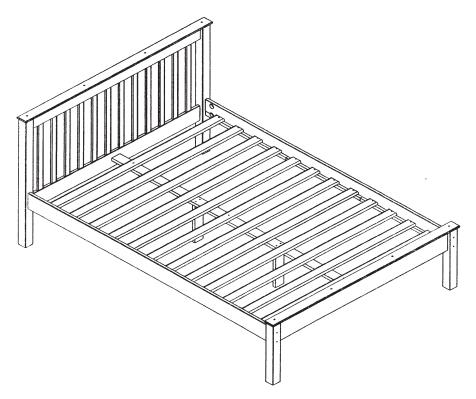

If you have problems assembling or have damaged or missing pieces, please contact us by visiting:

https://www.happybeds.co.uk/customer-service

| IIEM | DESCRIPTION                 | QTY |
|------|-----------------------------|-----|
| 01   | HEADBOARD                   | 01  |
| 02   | FOOTBOARD                   | 01  |
| 03   | RIGHT FOOT OF THE HEADBOARD | 01  |
| 04   | LEFT FOOT OF THE HEADBOARD  | 01  |
| 05   | RIGHT FOOT OF THE FOOTBOARD | 01  |
| 06   | LEFT FOOT OF THE FOOTBOARD  | 01  |
| 07   | HEAD/FOOTBOARD CAP          | 02  |
| 08   | SIDE RAILS                  | 02  |
| 09   | CENTRAL SUPPORT             | 01  |
| 10   | CENTRAL FOOT                | 02  |
| 11   | SLATS                       | 03  |
| 12   | SLATS                       | 09  |
|      |                             |     |