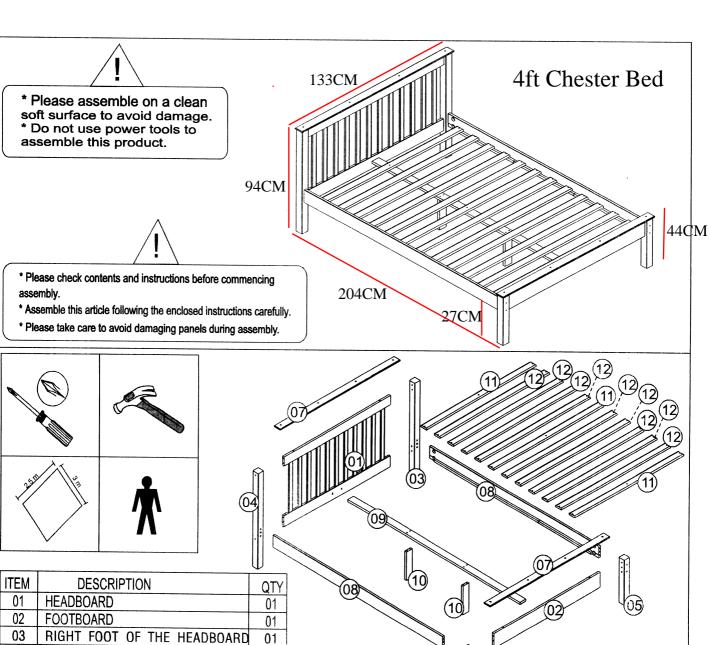

If you have problems assembling or have damaged or missing pieces, please contact us by visiting:

https://www.happybeds.co.uk/customer-service

| IIEM | DESCRIPTION                 | QTY |
|------|-----------------------------|-----|
| 01   | HEADBOARD                   | 01  |
| 02   | FOOTBOARD                   | 01  |
| 03   | RIGHT FOOT OF THE HEADBOARD | 01  |
| 04   | LEFT FOOT OF THE HEADBOARD  | 01  |
| 05   | RIGHT FOOT OF THE FOOTBOARD | 01  |
| 06   | LEFT FOOT OF THE FOOTBOARD  | 01  |
| 07   | HEAD/FOOTBOARD CAP          | 02  |
| 08   | SIDE RAILS                  | 02  |
| 09   | CENTRAL SUPPORT             | 01  |
| 10   | CENTRAL FOOT                | 02  |
| 11   | SLATS                       | 03  |
| 12   | SLATS                       | 09  |
|      |                             |     |

| Α | 1/4 X 110 SCREW  | 80 |
|---|------------------|----|
| В | HALF MOON        | 80 |
| С | HEX SCREWDRIVER  | 01 |
| D | 10X50 WOOD DOWEL | 04 |
| E | 4,0X30 SCREW     | 35 |
| F | WOOD CAP         | 08 |
| G | SPACER BLOCK     | 02 |

| Н | 8x3@ WOOD DOWEL    | 04 |
|---|--------------------|----|
| l | 4,5X50 SCREW       | 04 |
| つ | 3,5X16 SCREW       | 12 |
| K |                    | 02 |
| L | 10x40 WOOD DOWEL   | 80 |
| М | (cab17) 7x100 BOLT | 06 |