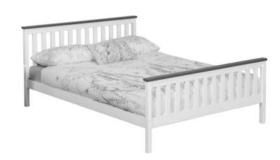

## **Assembly Instructions**

### **SHANGHAI Wooden Bed - 4ft6 Double**



#### Important before assembly:

Read these instructions carefully before assembling or using the product.

Please check the contents of the boxes before attempting to assemble this product. The instructions will have a checklist of parts and fittings.

It would be sensible to lay a rug or a carpet on the floor where you intend to assemble the product, to avoid scratches and damaging the product or the floor.

Assemble the product as close to its intended final location/room as possible.

Do NOT use any power tools as this may damage the frame.

#### **Health & Safety:**

This product or some parts of this product will be heavy. Please use an assistant when lifting.

Please keep small parts out of reach of children.

Always use on a level, even surface.

DO NOT jump on the product or any