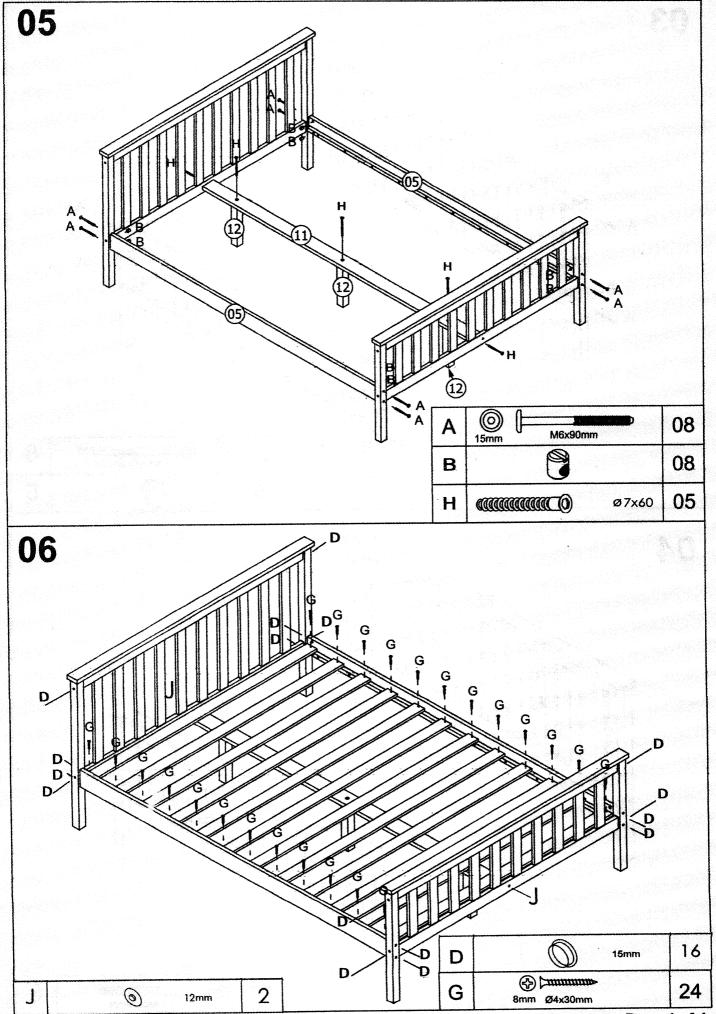

# HARDWARE

| A | 15mm M6x80mm | 16  |
|---|--------------|-----|
| В |              | 16  |
| С | Ø8x30mm      | 128 |
| D | 15mm         | 16  |
| J | (9) 12mm     | 2   |

| E | 15mm M6x70mm                             | 8    |
|---|------------------------------------------|------|
| F |                                          | 1    |
| G | ⟨→ □ □ □ □ □ □ □ □ □ □ □ □ □ □ □ □ □ □ □ | 24   |
| Н | @#####################################   | 60 5 |