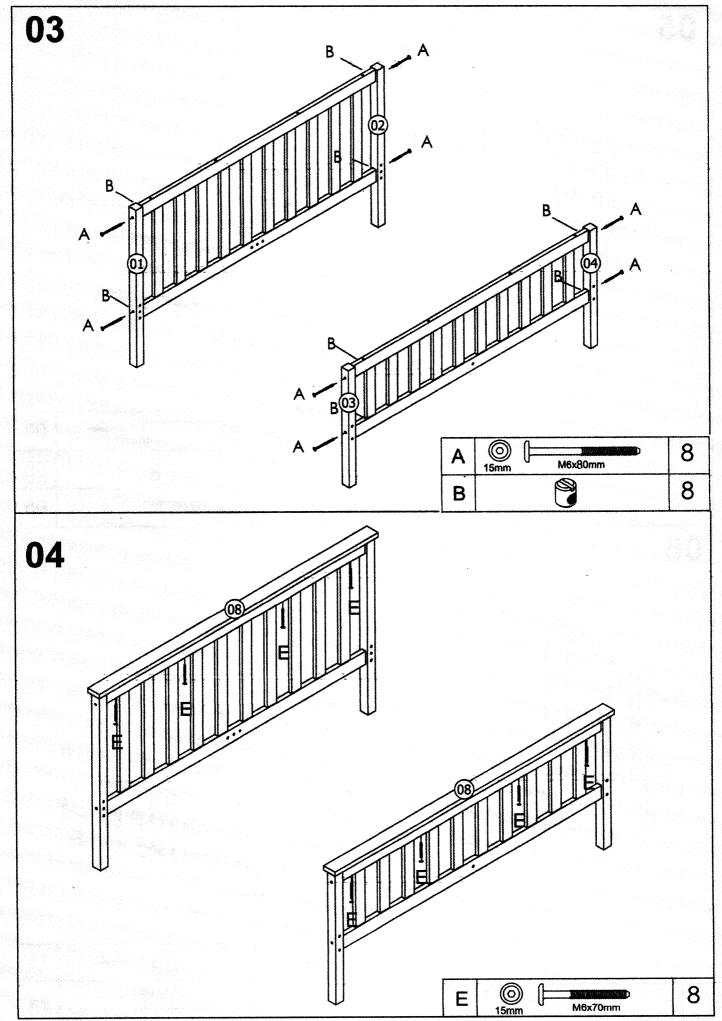

# HARDWARE

| A | 15mm M6x80mm | 16  |
|---|--------------|-----|
| В |              | 16  |
| С | Ø8x30mm      | 128 |
| D | 15mm         | 16  |
| J | (9) 12mm     | 2   |

| E | 15mm M6x70mm                             | 8    |
|---|------------------------------------------|------|
| F |                                          | 1    |
| G | ⟨→ □ □ □ □ □ □ □ □ □ □ □ □ □ □ □ □ □ □ □ | 24   |
| Н | @#####################################   | 60 5 |