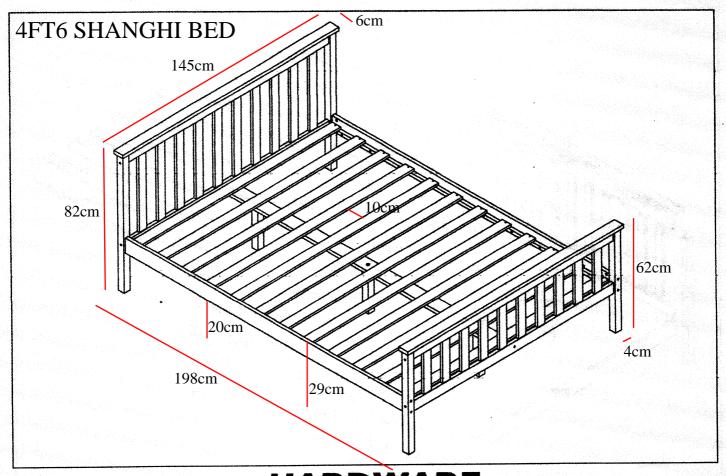

use on a level, even surface.

DO NOT jump on the product or any of its parts.

DO NOT use this product if any parts are missing, damaged or worn.

DO NOT use this product unless all fixings are secured.

Please keep these instructions for future reference.



These tools are not necessary, but may help to assemble certain parts of the product.

Do NOT use any power tools as this may damage the frame.





This product or some parts of this product will be heavy. Please use an assistant when lifting.





Never drag or push the pieces across a hard or stone floor as this will cause damage to the joints. Use a carpet or a rug for extra care.





If you have problems assembling or have damaged or missing pieces, please contact us by visiting:

https://www.happybeds.co.uk/customer-service



# HARDWARE

| A | 15mm M6x80mm | 16  |
|---|--------------|-----|
| В |              | 16  |
| С | Ø8x30mm      | 128 |
| D | 15mm         | 16  |
| J | (9) 12mm     | 2   |

| E | 15mm M6x70mm                             | 8    |
|---|------------------------------------------|------|
| F |                                          | 1    |
| G | ⟨→ □ □ □ □ □ □ □ □ □ □ □ □ □ □ □ □ □ □ □ | 24   |
| Н | @#####################################   | 60 5 |





Page 2 of 4



Page 3 of 4



Please dispose of all packaging safely.

#### **General Care & Maintenance**

Wipe clean with a slightly damp cloth. Avoid the use of all household cleaners and abrasives.

Periodically check all screw & fixings to ensure they are secure.

When moving your product, carefully lift into place. Never drag or p