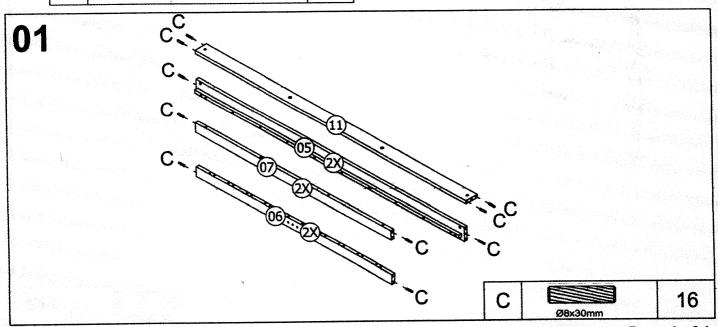

# HARDWARE

| A | 15mm M6x80mm | 16  |
|---|--------------|-----|
| В |              | 16  |
| С | Ø8x30mm      | 128 |
| D | 15mm         | 16  |
| J | (9) 12mm     | 2   |

| E | 15mm M6x70mm                             | 8    |
|---|------------------------------------------|------|
| F |                                          | 1    |
| G | ⟨→ □ □ □ □ □ □ □ □ □ □ □ □ □ □ □ □ □ □ □ | 24   |
| Н | @#####################################   | 60 5 |