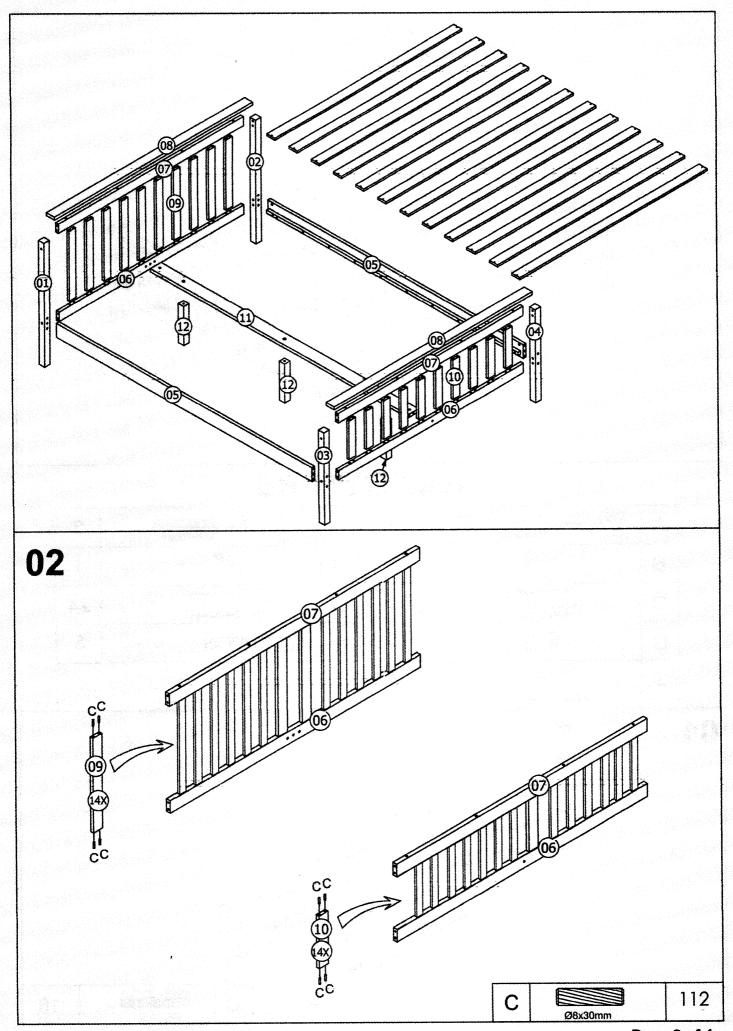

# HARDWARE

| A | 15mm M6x80mm | 16  |
|---|--------------|-----|
| В |              | 16  |
| С | Ø8x30mm      | 128 |
| D | 15mm         | 16  |
| J | (9) 12mm     | 2   |

| E | 15mm M6x70mm                             | 8    |
|---|------------------------------------------|------|
| F |                                          | 1    |
| G | ⟨→ □ □ □ □ □ □ □ □ □ □ □ □ □ □ □ □ □ □ □ | 24   |
| Н | @#####################################   | 60 5 |