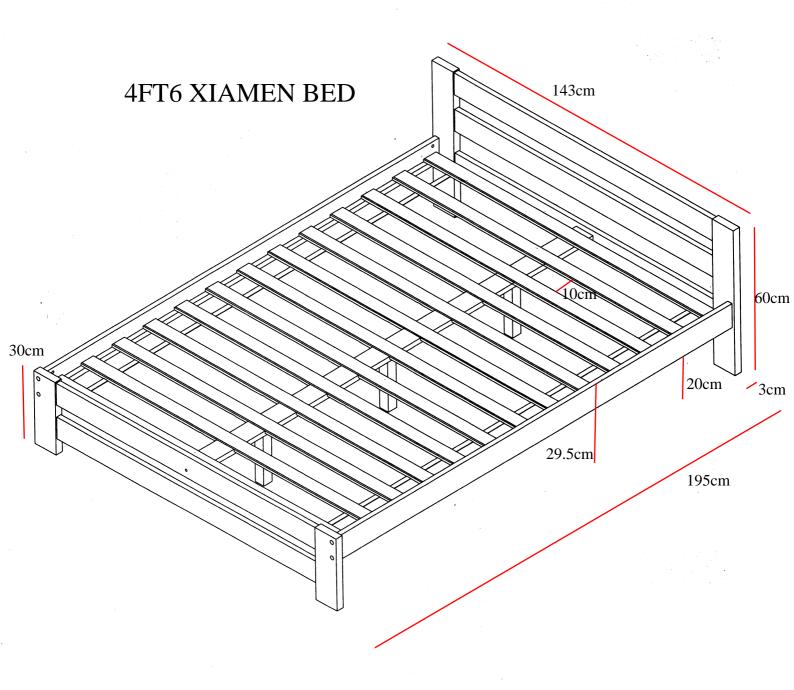

use on a level, even surface.

DO NOT jump on the product or any of its parts.

DO NOT use this product if any parts are missing, damaged or worn.

DO NOT use this product unless all fixings are secured.

Please keep these instructions for future reference.



These tools are not necessary, but may help to assemble certain parts of the product.

Do NOT use any power tools as this may damage the frame.





This product or some parts of this product will be heavy. Please use an assistant when lifting.





Never drag or push the pieces across a hard or stone floor as this will cause damage to the joints. Use a carpet or a rug for extra care.





If you have problems assembling or have damaged or missing pieces, please contact us by visiting:

https://www.happybeds.co.uk/customer-service



| Α |     | Ф8*30 | 28 |
|---|-----|-------|----|
| В | 600 | M6*60 | 8  |
| С |     | M6*70 | 8  |
| D |     |       | 8  |
| E | ©   | Ф7*60 | 5  |

| F | <b>4*30</b> | 26 |
|---|-------------|----|
| G | Ф15         | 8  |
| Н | S           | 1  |
| J |             | 1  |
| K | Ф12         | 2  |



28

Ф8\*30

Α





Please dispose of all packaging safely.

#### **General Care & Maintenance**

Wipe clean with a slightly damp cloth. Avoid the use of all household cleaners and abrasives.

Periodically check all screw & fixings to ensure they are secure.

When moving your product, carefully lift into place. Never drag or push the pieces across the floor as this will cause damage to the joints and could result in failure to the product that will invalidate the warranty.

For more informa