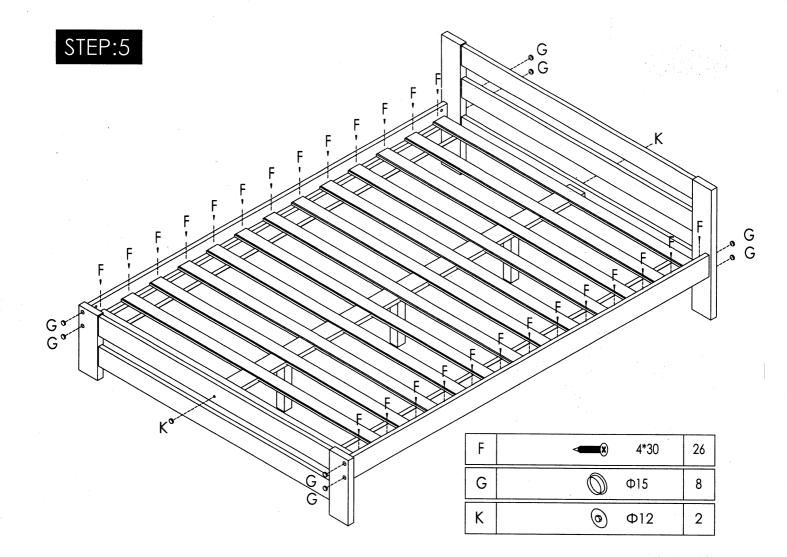

https://www.happybeds.co.uk/customer-service

| Α |     | Ф8*30 | 28 |
|---|-----|-------|----|
| В | 600 | M6*60 | 8  |
| С |     | M6*70 | 8  |
| D |     |       | 8  |
| E | ©   | Ф7*60 | 5  |

| F | <b>4*30</b> | 26 |
|---|-------------|----|
| G | Ф15         | 8  |
| Н | S           | 1  |
| J |             | 1  |
| K | Ф12         | 2  |