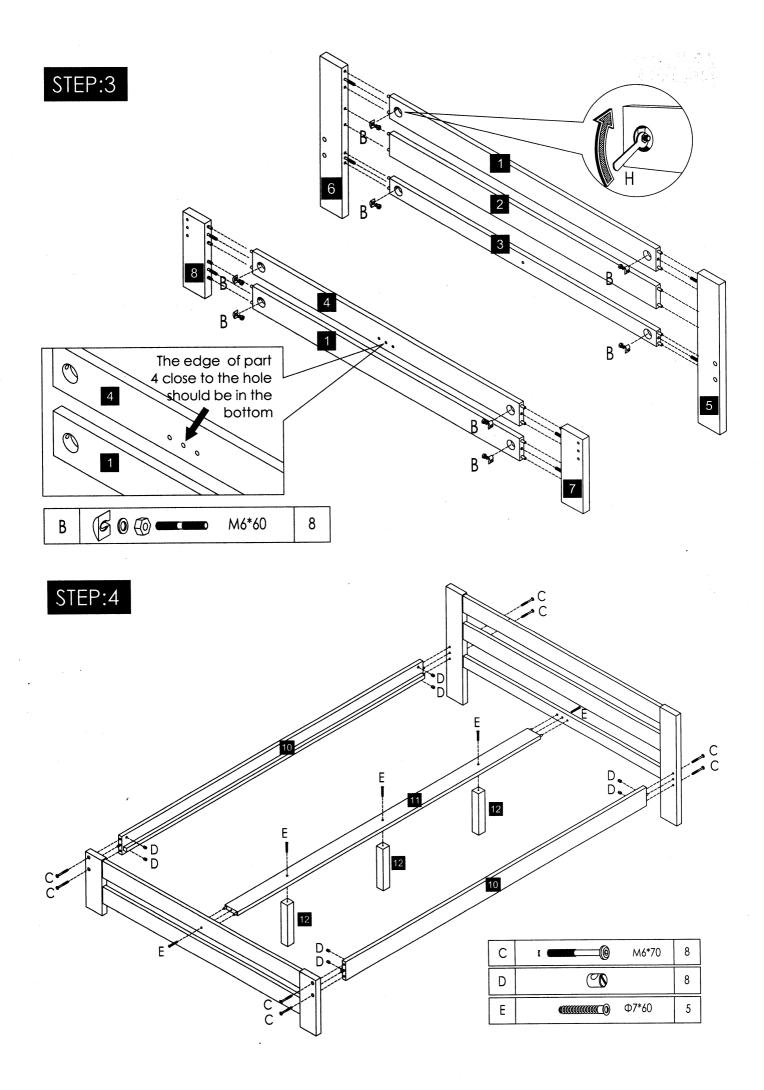

https://www.happybeds.co.uk/customer-service

| Α |     | Ф8*30 | 28 |
|---|-----|-------|----|
| В | 600 | M6*60 | 8  |
| С |     | M6*70 | 8  |
| D |     |       | 8  |
| E | ©   | Ф7*60 | 5  |

| F | <b>4*30</b> | 26 |
|---|-------------|----|
| G | Ф15         | 8  |
| Н | S           | 1  |
| J |             | 1  |
| K | Ф12         | 2  |