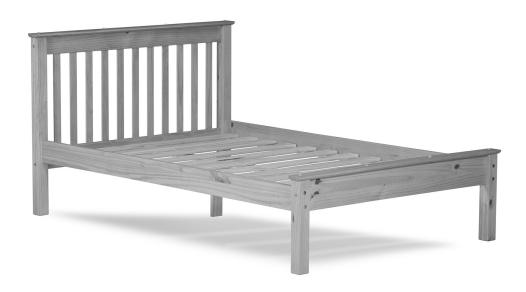

# Dorset Waxed Pine Bed Frame 4FT

| IIEM | DESCRIPTION                 | QTY |
|------|-----------------------------|-----|
| 01   | HEADBOARD                   | 01  |
| 02   | FOOTBOARD                   | 01  |
| 03   | RIGHT FOOT OF THE HEADBOARD | 01  |
| 04   | LEFT FOOT OF THE HEADBOARD  | 01  |
| 05   | RIGHT FOOT OF THE FOOTBOARD | 01  |
| 06   | LEFT FOOT OF THE FOOTBOARD  | 01  |
| 07   | HEAD/FOOTBOARD CAP          | 02  |
| 08   | SIDE RAILS                  | 02  |
| 09   | CENTRAL SUPPORT             | 01  |
| 10   | CENTRAL FOOT                | 02  |
| 11   | SLATS                       | 03  |
| 12   | SLATS                       | 09  |
|      |                             |     |

| Α | 1/4 X 110 SCREW  | 80 |
|---|------------------|----|
| В | HALF MOON        | 80 |
| С | HEX SCREWDRIVER  | 01 |
| D | 10X50 WOOD DOWEL | 04 |
| E | 4,0X30 SCREW     | 35 |
| F | WOOD CAP         | 08 |
| G | SPACER BLOCK     | 02 |

| Н | 8x3@ WOOD DOWEL    | 04 |
|---|--------------------|----|
| l | 4,5X50 SCREW       | 04 |
| つ | 3,5X16 SCREW       | 12 |
| K |                    | 02 |
| L | 10x40 WOOD DOWEL   | 80 |
| М | (cab17) 7x100 BOLT | 06 |