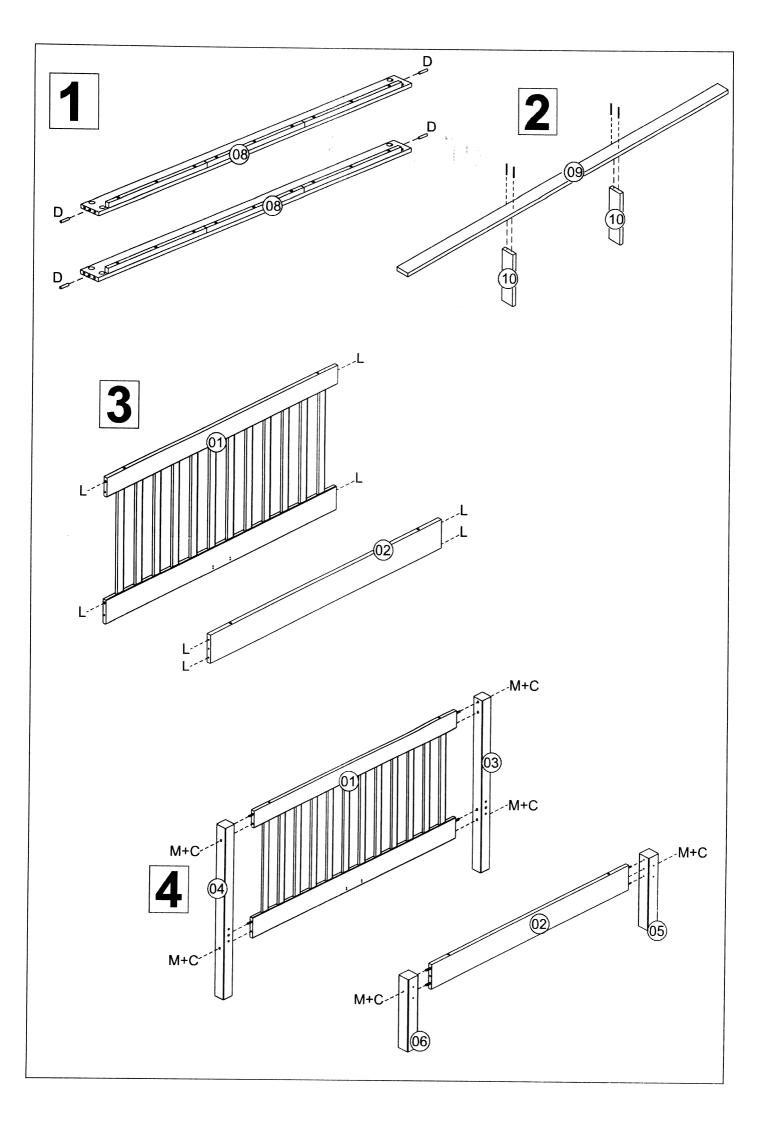

| IIEM | DESCRIPTION                 | QTY |
|------|-----------------------------|-----|
| 01   | HEADBOARD                   | 01  |
| 02   | FOOTBOARD                   | 01  |
| 03   | RIGHT FOOT OF THE HEADBOARD | 01  |
| 04   | LEFT FOOT OF THE HEADBOARD  | 01  |
| 05   | RIGHT FOOT OF THE FOOTBOARD | 01  |
| 06   | LEFT FOOT OF THE FOOTBOARD  | 01  |
| 07   | HEAD/FOOTBOARD CAP          | 02  |
| 08   | SIDE RAILS                  | 02  |
| 09   | CENTRAL SUPPORT             | 01  |
| 10   | CENTRAL FOOT                | 02  |
| 11   | SLATS                       | 03  |
| 12   | SLATS                       | 09  |
|      |                             |     |