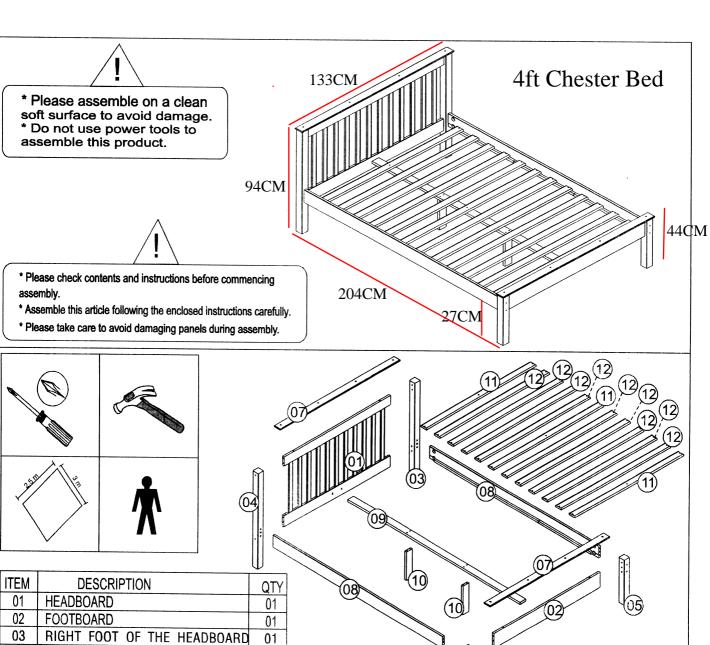

| IIEM | DESCRIPTION                 | QTY |
|------|-----------------------------|-----|
| 01   | HEADBOARD                   | 01  |
| 02   | FOOTBOARD                   | 01  |
| 03   | RIGHT FOOT OF THE HEADBOARD | 01  |
| 04   | LEFT FOOT OF THE HEADBOARD  | 01  |
| 05   | RIGHT FOOT OF THE FOOTBOARD | 01  |
| 06   | LEFT FOOT OF THE FOOTBOARD  | 01  |
| 07   | HEAD/FOOTBOARD CAP          | 02  |
| 08   | SIDE RAILS                  | 02  |
| 09   | CENTRAL SUPPORT             | 01  |
| 10   | CENTRAL FOOT                | 02  |
| 11   | SLATS                       | 03  |
| 12   | SLATS                       | 09  |
|      |                             |     |

| Α | 1/4 X 110 SCREW  | 80 |
|---|------------------|----|
| В | HALF MOON        | 80 |
| С | HEX SCREWDRIVER  | 01 |
| D | 10X50 WOOD DOWEL | 04 |
| E | 4,0X30 SCREW     | 35 |
| F | WOOD CAP         | 08 |
| G | SPACER BLOCK     | 02 |

| Н | 8x3@ WOOD DOWEL    | 04 |
|---|--------------------|----|
| l | 4,5X50 SCREW       | 04 |
| つ | 3,5X16 SCREW       | 12 |
| K |                    | 02 |
| L | 10x40 WOOD DOWEL   | 80 |
| М | (cab17) 7x100 BOLT | 06 |