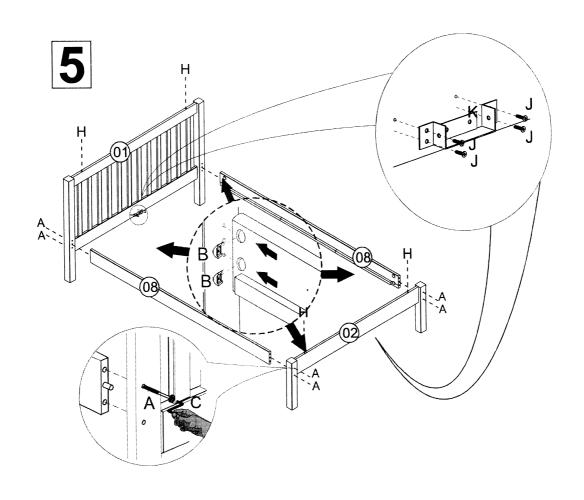

| IIEM | DESCRIPTION                 | QTY |
|------|-----------------------------|-----|
| 01   | HEADBOARD                   | 01  |
| 02   | FOOTBOARD                   | 01  |
| 03   | RIGHT FOOT OF THE HEADBOARD | 01  |
| 04   | LEFT FOOT OF THE HEADBOARD  | 01  |
| 05   | RIGHT FOOT OF THE FOOTBOARD | 01  |
| 06   | LEFT FOOT OF THE FOOTBOARD  | 01  |
| 07   | HEAD/FOOTBOARD CAP          | 02  |
| 08   | SIDE RAILS                  | 02  |
| 09   | CENTRAL SUPPORT             | 01  |
| 10   | CENTRAL FOOT                | 02  |
| 11   | SLATS                       | 03  |
| 12   | SLATS                       | 09  |
|      |                             |     |

| Α | 1/4 X 110 SCREW  | 80 |
|---|------------------|----|
| В | HALF MOON        | 80 |
| С | HEX SCREWDRIVER  | 01 |
| D | 10X50 WOOD DOWEL | 04 |
| E | 4,0X30 SCREW     | 35 |
| F | WOOD CAP         | 08 |
| G | SPACER BLOCK     | 02 |

| Н | 8x3@ WOOD DOWEL    | 04 |
|---|--------------------|----|
| l | 4,5X50 SCREW       | 04 |
| つ | 3,5X16 SCREW       | 12 |
| K |                    | 02 |
| L | 10x40 WOOD DOWEL   | 80 |
| М | (cab17) 7x100 BOLT | 06 |