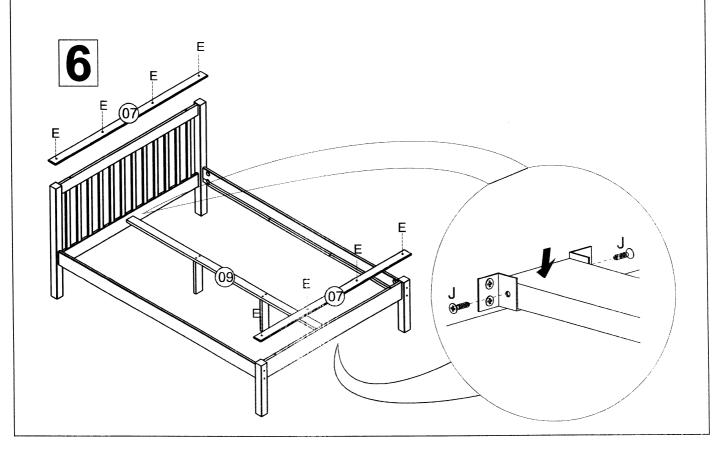

| IIEM | DESCRIPTION                 | QTY |
|------|-----------------------------|-----|
| 01   | HEADBOARD                   | 01  |
| 02   | FOOTBOARD                   | 01  |
| 03   | RIGHT FOOT OF THE HEADBOARD | 01  |
| 04   | LEFT FOOT OF THE HEADBOARD  | 01  |
| 05   | RIGHT FOOT OF THE FOOTBOARD | 01  |
| 06   | LEFT FOOT OF THE FOOTBOARD  | 01  |
| 07   | HEAD/FOOTBOARD CAP          | 02  |
| 08   | SIDE RAILS                  | 02  |
| 09   | CENTRAL SUPPORT             | 01  |
| 10   | CENTRAL FOOT                | 02  |
| 11   | SLATS                       | 03  |
| 12   | SLATS                       | 09  |
|      |                             |     |

| Α | 1/4 X 110 SCREW  | 80 |
|---|------------------|----|
| В | HALF MOON        | 80 |
| С | HEX SCREWDRIVER  | 01 |
| D | 10X50 WOOD DOWEL | 04 |
| E | 4,0X30 SCREW     | 35 |
| F | WOOD CAP         | 08 |
| G | SPACER BLOCK     | 02 |

| Н | 8x3@ WOOD DOWEL    | 04 |
|---|--------------------|----|
| l | 4,5X50 SCREW       | 04 |
| つ | 3,5X16 SCREW       | 12 |
| K |                    | 02 |
| L | 10x40 WOOD DOWEL   | 80 |
| М | (cab17) 7x100 BOLT | 06 |