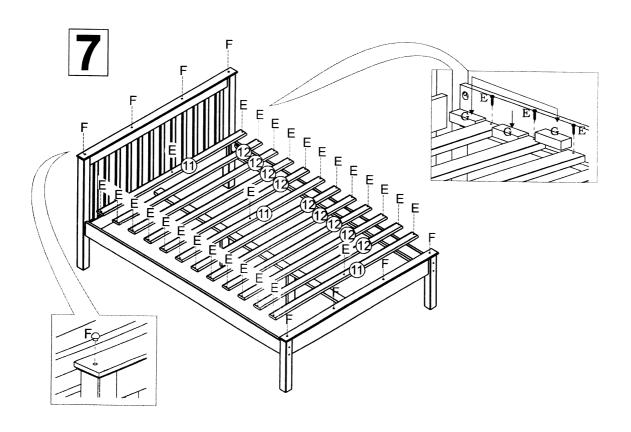

| IIEM | DESCRIPTION                 | QTY |
|------|-----------------------------|-----|
| 01   | HEADBOARD                   | 01  |
| 02   | FOOTBOARD                   | 01  |
| 03   | RIGHT FOOT OF THE HEADBOARD | 01  |
| 04   | LEFT FOOT OF THE HEADBOARD  | 01  |
| 05   | RIGHT FOOT OF THE FOOTBOARD | 01  |
| 06   | LEFT FOOT OF THE FOOTBOARD  | 01  |
| 07   | HEAD/FOOTBOARD CAP          | 02  |
| 08   | SIDE RAILS                  | 02  |
| 09   | CENTRAL SUPPORT             | 01  |
| 10   | CENTRAL FOOT                | 02  |
| 11   | SLATS                       | 03  |
| 12   | SLATS                       | 09  |
|      |                             |     |

| Α | 1/4 X 110 SCREW  | 80 |
|---|------------------|----|
| В | HALF MOON        | 80 |
| С | HEX SCREWDRIVER  | 01 |
| D | 10X50 WOOD DOWEL | 04 |
| E | 4,0X30 SCREW     | 35 |
| F | WOOD CAP         | 08 |
| G | SPACER BLOCK     | 02 |

| Н | 8x3@ WOOD DOWEL    | 04 |
|---|--------------------|----|
| l | 4,5X50 SCREW       | 04 |
| つ | 3,5X16 SCREW       | 12 |
| K |                    | 02 |
| L | 10x40 WOOD DOWEL   | 80 |
| М | (cab17) 7x100 BOLT | 06 |