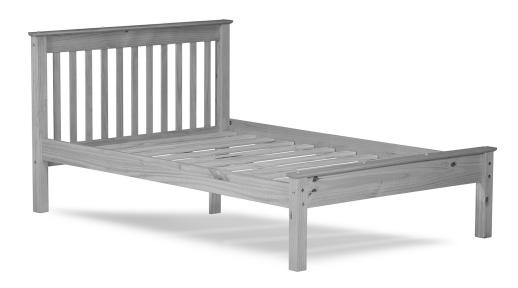

# Dorset Waxed Pine Bed Frame 4FT6



## **Assembly Instructions**

### Important before assembly:

Read these instructions carefully before assembling or using the product.

Please check the contents of the boxes before attempting to assemble this product. The instructions will have a checklist of parts and fittings.

Assemble the product as close to its intended final location/room as possible.

### **Health & Safety:**

This product or some parts of this product will be heavy. Please use an assistant when lifting.

Please keep small parts out of reach of children.

Always use on a level, even surface.

DO NOT jump on the product or any of its parts.

DO NOT use this product if any parts are missing, damaged or worn.

DO NOT use this product unless all fixings are secured.

#### Further instructions are on the following pa