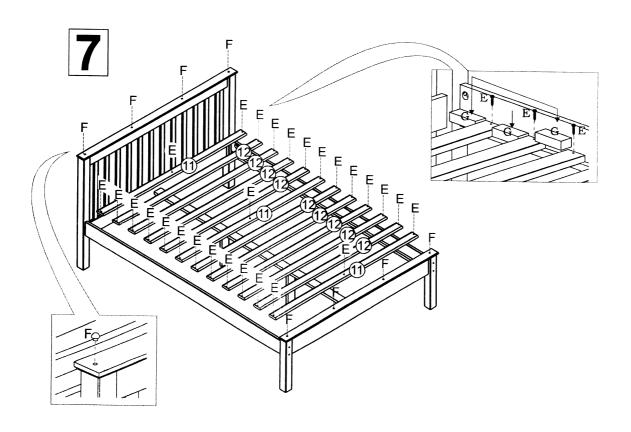

|                             | G( )                                                                                                                                                                                     |
|-----------------------------|------------------------------------------------------------------------------------------------------------------------------------------------------------------------------------------|
| HEADBOARD                   | 01                                                                                                                                                                                       |
| FOOTBOARD                   | 01                                                                                                                                                                                       |
| RIGHT FOOT OF THE HEADBOARD | 01                                                                                                                                                                                       |
| LEFT FOOT OF THE HEADBOARD  | 01                                                                                                                                                                                       |
| RIGHT FOOT OF THE FOOTBOARD | 01                                                                                                                                                                                       |
| LEFT FOOT OF THE FOOTBOARD  | 01                                                                                                                                                                                       |
| HEAD/FOOTBOARD CAP          | 02                                                                                                                                                                                       |
| SIDE RAILS                  | 02                                                                                                                                                                                       |
| CENTRAL SUPPORT             | 01                                                                                                                                                                                       |
| CENTRAL FOOT                | 02                                                                                                                                                                                       |
| SLATS                       | 03                                                                                                                                                                                       |
| SLATS                       | 09                                                                                                                                                                                       |
|                             | FOOTBOARD RIGHT FOOT OF THE HEADBOARD LEFT FOOT OF THE HEADBOARD RIGHT FOOT OF THE FOOTBOARD LEFT FOOT OF THE FOOTBOARD HEAD/FOOTBOARD CAP SIDE RAILS CENTRAL SUPPORT CENTRAL FOOT SLATS |

| Α | 1/4 X 110 SCREW  | 80 |
|---|------------------|----|
| В | HALF MOON        | 80 |
| С | HEX SCREWDRIVER  | 01 |
| D | 10X50 WOOD DOWEL | 04 |
| Ε | 4,0X30 SCREW     | 35 |
| F | WOOD CAP         | 80 |
| G | SPACER BLOCK     | 02 |

| Н | 8X30 WCOD DOWEL    | 04 |
|---|--------------------|----|
| I | 4,5X50 SCREW       | 04 |
| J | 3,5X16 SCREW       | 12 |
| K |                    | 02 |
| L | 10x40 WOOD DOWEL   | 80 |
| M | (cab17) 7x100 BOLT | 06 |