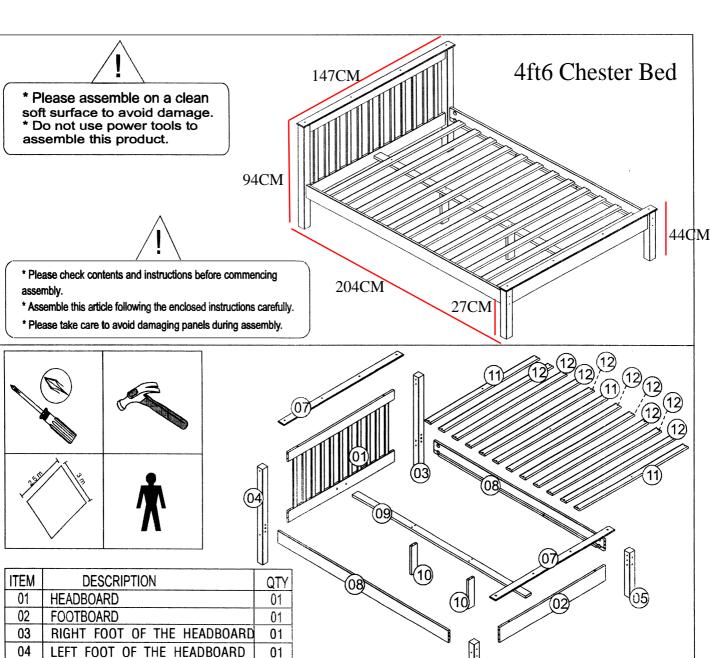

|                             | G( )                                                                                                                                                                                     |
|-----------------------------|------------------------------------------------------------------------------------------------------------------------------------------------------------------------------------------|
| HEADBOARD                   | 01                                                                                                                                                                                       |
| FOOTBOARD                   | 01                                                                                                                                                                                       |
| RIGHT FOOT OF THE HEADBOARD | 01                                                                                                                                                                                       |
| LEFT FOOT OF THE HEADBOARD  | 01                                                                                                                                                                                       |
| RIGHT FOOT OF THE FOOTBOARD | 01                                                                                                                                                                                       |
| LEFT FOOT OF THE FOOTBOARD  | 01                                                                                                                                                                                       |
| HEAD/FOOTBOARD CAP          | 02                                                                                                                                                                                       |
| SIDE RAILS                  | 02                                                                                                                                                                                       |
| CENTRAL SUPPORT             | 01                                                                                                                                                                                       |
| CENTRAL FOOT                | 02                                                                                                                                                                                       |
| SLATS                       | 03                                                                                                                                                                                       |
| SLATS                       | 09                                                                                                                                                                                       |
|                             | FOOTBOARD RIGHT FOOT OF THE HEADBOARD LEFT FOOT OF THE HEADBOARD RIGHT FOOT OF THE FOOTBOARD LEFT FOOT OF THE FOOTBOARD HEAD/FOOTBOARD CAP SIDE RAILS CENTRAL SUPPORT CENTRAL FOOT SLATS |

| Α | 1/4 X 110 SCREW  | 80 |
|---|------------------|----|
| В | HALF MOON        | 80 |
| С | HEX SCREWDRIVER  | 01 |
| D | 10X50 WOOD DOWEL | 04 |
| Ε | 4,0X30 SCREW     | 35 |
| F | WOOD CAP         | 80 |
| G | SPACER BLOCK     | 02 |

| Н | 8X30 WCOD DOWEL    | 04 |
|---|--------------------|----|
| I | 4,5X50 SCREW       | 04 |
| J | 3,5X16 SCREW       | 12 |
| K |                    | 02 |
| L | 10x40 WOOD DOWEL   | 80 |
| M | (cab17) 7x100 BOLT | 06 |