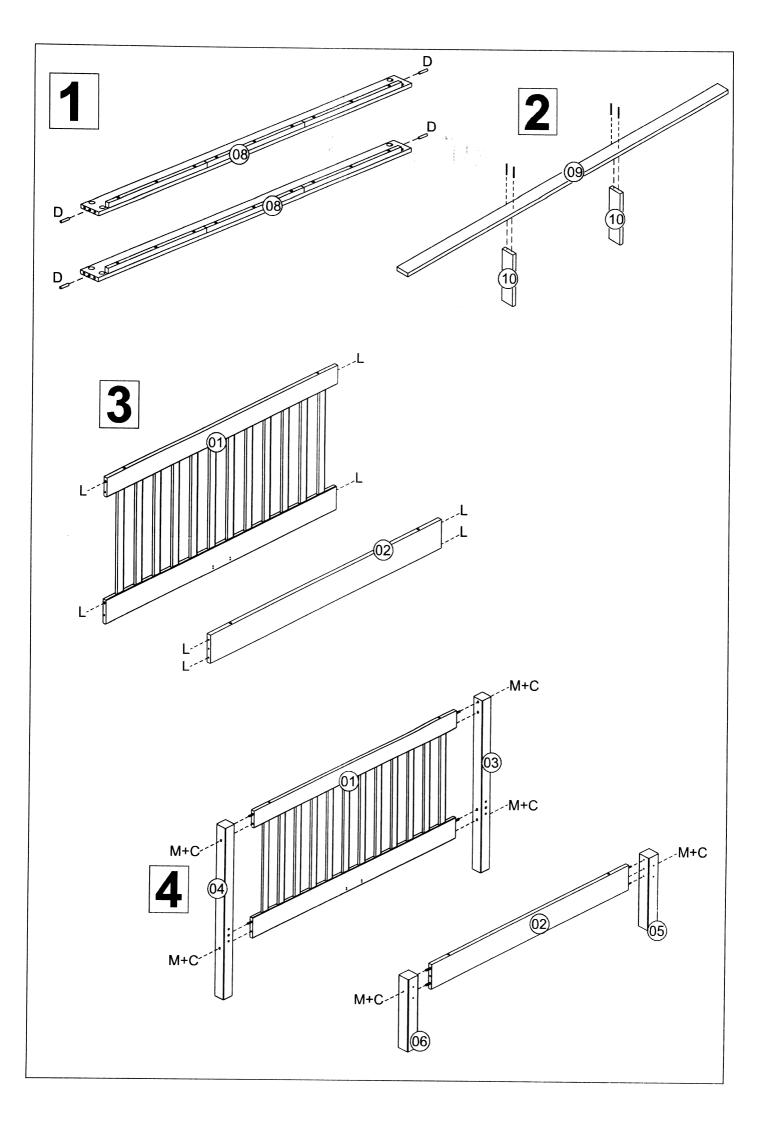

|                             | G( )                                                                                                                                                                                     |
|-----------------------------|------------------------------------------------------------------------------------------------------------------------------------------------------------------------------------------|
| HEADBOARD                   | 01                                                                                                                                                                                       |
| FOOTBOARD                   | 01                                                                                                                                                                                       |
| RIGHT FOOT OF THE HEADBOARD | 01                                                                                                                                                                                       |
| LEFT FOOT OF THE HEADBOARD  | 01                                                                                                                                                                                       |
| RIGHT FOOT OF THE FOOTBOARD | 01                                                                                                                                                                                       |
| LEFT FOOT OF THE FOOTBOARD  | 01                                                                                                                                                                                       |
| HEAD/FOOTBOARD CAP          | 02                                                                                                                                                                                       |
| SIDE RAILS                  | 02                                                                                                                                                                                       |
| CENTRAL SUPPORT             | 01                                                                                                                                                                                       |
| CENTRAL FOOT                | 02                                                                                                                                                                                       |
| SLATS                       | 03                                                                                                                                                                                       |
| SLATS                       | 09                                                                                                                                                                                       |
|                             | FOOTBOARD RIGHT FOOT OF THE HEADBOARD LEFT FOOT OF THE HEADBOARD RIGHT FOOT OF THE FOOTBOARD LEFT FOOT OF THE FOOTBOARD HEAD/FOOTBOARD CAP SIDE RAILS CENTRAL SUPPORT CENTRAL FOOT SLATS |