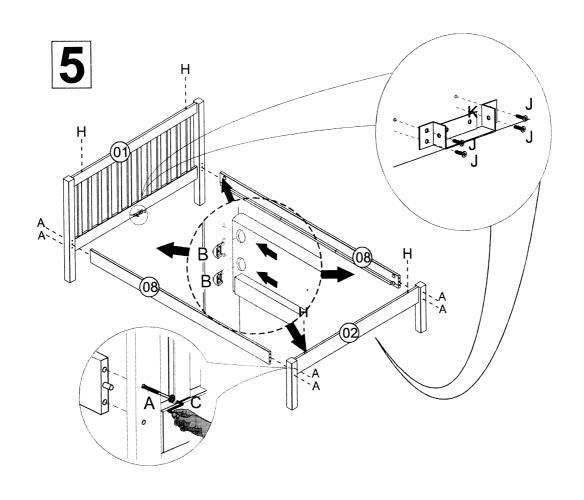

|                             | G( )                                                                                                                                                                                     |
|-----------------------------|------------------------------------------------------------------------------------------------------------------------------------------------------------------------------------------|
| HEADBOARD                   | 01                                                                                                                                                                                       |
| FOOTBOARD                   | 01                                                                                                                                                                                       |
| RIGHT FOOT OF THE HEADBOARD | 01                                                                                                                                                                                       |
| LEFT FOOT OF THE HEADBOARD  | 01                                                                                                                                                                                       |
| RIGHT FOOT OF THE FOOTBOARD | 01                                                                                                                                                                                       |
| LEFT FOOT OF THE FOOTBOARD  | 01                                                                                                                                                                                       |
| HEAD/FOOTBOARD CAP          | 02                                                                                                                                                                                       |
| SIDE RAILS                  | 02                                                                                                                                                                                       |
| CENTRAL SUPPORT             | 01                                                                                                                                                                                       |
| CENTRAL FOOT                | 02                                                                                                                                                                                       |
| SLATS                       | 03                                                                                                                                                                                       |
| SLATS                       | 09                                                                                                                                                                                       |
|                             | FOOTBOARD RIGHT FOOT OF THE HEADBOARD LEFT FOOT OF THE HEADBOARD RIGHT FOOT OF THE FOOTBOARD LEFT FOOT OF THE FOOTBOARD HEAD/FOOTBOARD CAP SIDE RAILS CENTRAL SUPPORT CENTRAL FOOT SLATS |

| Α | 1/4 X 110 SCREW  | 80 |
|---|------------------|----|
| В | HALF MOON        | 80 |
| С | HEX SCREWDRIVER  | 01 |
| D | 10X50 WOOD DOWEL | 04 |
| Ε | 4,0X30 SCREW     | 35 |
| F | WOOD CAP         | 80 |
| G | SPACER BLOCK     | 02 |

| Н | 8X30 WCOD DOWEL    | 04 |
|---|--------------------|----|
| I | 4,5X50 SCREW       | 04 |
| J | 3,5X16 SCREW       | 12 |
| K |                    | 02 |
| L | 10x40 WOOD DOWEL   | 80 |
| M | (cab17) 7x100 BOLT | 06 |