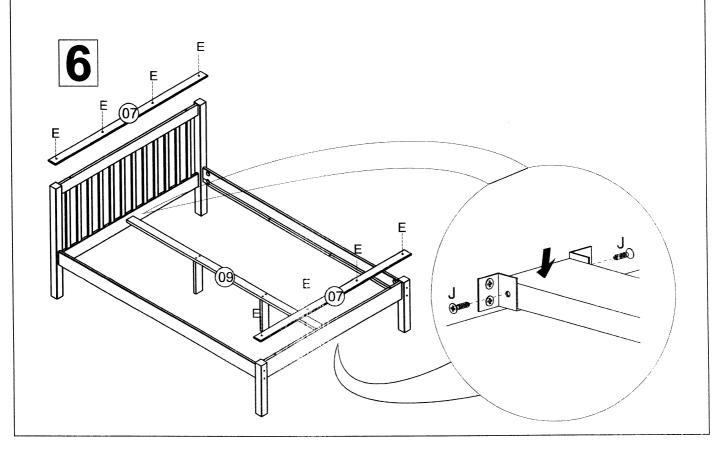

|                             | G( )                                                                                                                                                                                     |
|-----------------------------|------------------------------------------------------------------------------------------------------------------------------------------------------------------------------------------|
| HEADBOARD                   | 01                                                                                                                                                                                       |
| FOOTBOARD                   | 01                                                                                                                                                                                       |
| RIGHT FOOT OF THE HEADBOARD | 01                                                                                                                                                                                       |
| LEFT FOOT OF THE HEADBOARD  | 01                                                                                                                                                                                       |
| RIGHT FOOT OF THE FOOTBOARD | 01                                                                                                                                                                                       |
| LEFT FOOT OF THE FOOTBOARD  | 01                                                                                                                                                                                       |
| HEAD/FOOTBOARD CAP          | 02                                                                                                                                                                                       |
| SIDE RAILS                  | 02                                                                                                                                                                                       |
| CENTRAL SUPPORT             | 01                                                                                                                                                                                       |
| CENTRAL FOOT                | 02                                                                                                                                                                                       |
| SLATS                       | 03                                                                                                                                                                                       |
| SLATS                       | 09                                                                                                                                                                                       |
|                             | FOOTBOARD RIGHT FOOT OF THE HEADBOARD LEFT FOOT OF THE HEADBOARD RIGHT FOOT OF THE FOOTBOARD LEFT FOOT OF THE FOOTBOARD HEAD/FOOTBOARD CAP SIDE RAILS CENTRAL SUPPORT CENTRAL FOOT SLATS |

| Α | 1/4 X 110 SCREW  | 80 |
|---|------------------|----|
| В | HALF MOON        | 80 |
| С | HEX SCREWDRIVER  | 01 |
| D | 10X50 WOOD DOWEL | 04 |
| Ε | 4,0X30 SCREW     | 35 |
| F | WOOD CAP         | 80 |
| G | SPACER BLOCK     | 02 |

| Н | 8X30 WCOD DOWEL    | 04 |
|---|--------------------|----|
| I | 4,5X50 SCREW       | 04 |
| J | 3,5X16 SCREW       | 12 |
| K |                    | 02 |
| L | 10x40 WOOD DOWEL   | 80 |
| M | (cab17) 7x100 BOLT | 06 |