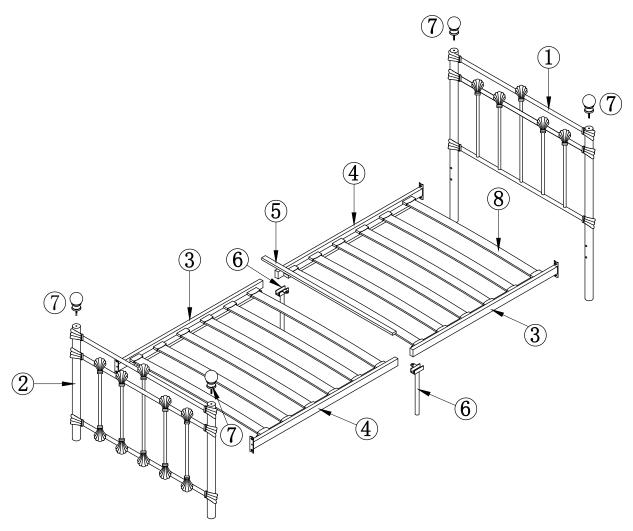

Vendor: S000053

| PART LIST |              |     |     | HARDWARE LIST (FOUND IN BOX 1) |                      |    |     |
|-----------|--------------|-----|-----|--------------------------------|----------------------|----|-----|
| PART      | DESCRIPTION  | вох | QTY | PART                           | DESCRIPTION          |    | QTY |
| 1         | Headend      | 1   | 1   | Α                              | M8 x 20mm JCBC Screw | 92 | 8   |
| 2         | Footend      | 1   | 1   | В                              | M6 x 12mm JCBC       | 97 | 6   |
| 3         | Side Support | 1   | 2   | С                              | ⊘2 2xM6x15mm         |    | 2   |
| 4         | Side Support | 1   | 2   | D                              | Slat Cap             |    | 24  |
| 5         | Mid Support  | 1   | 1   | E                              | M4                   |    | 1   |
| 6         | Side Frame   | 1   | 2   | F                              | M5                   |    | 1   |
| 7         | Finials      | 1   | 4   |                                |                      |    |     |
| 8         | Slat         | 1   | 12  |                                |                      |    |     |