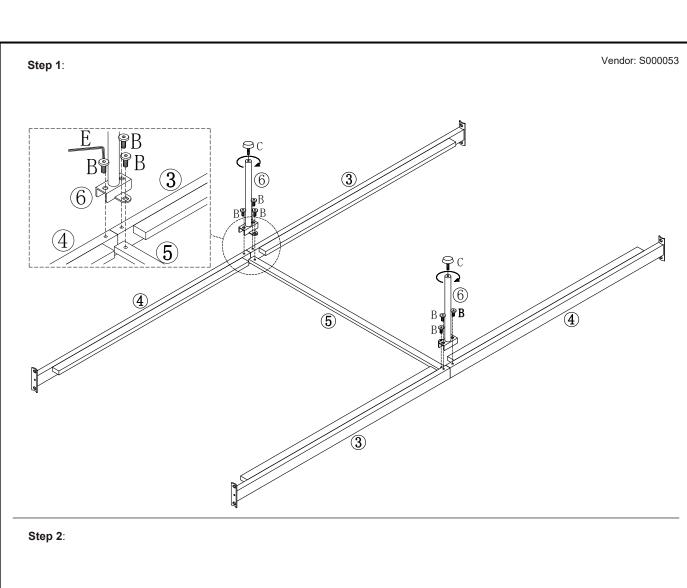

Vendor: S000053

| PART LIST |              |     |     | HARDWARE LIST (FOUND IN BOX 1) |                      |    |     |
|-----------|--------------|-----|-----|--------------------------------|----------------------|----|-----|
| PART      | DESCRIPTION  | вох | QTY | PART                           | DESCRIPTION          |    | QTY |
| 1         | Headend      | 1   | 1   | Α                              | M8 x 20mm JCBC Screw | 92 | 8   |
| 2         | Footend      | 1   | 1   | В                              | M6 x 12mm JCBC       | 97 | 6   |
| 3         | Side Support | 1   | 2   | С                              | ⊘2 2xM6x15mm         |    | 2   |
| 4         | Side Support | 1   | 2   | D                              | Slat Cap             |    | 24  |
| 5         | Mid Support  | 1   | 1   | E                              | M4                   |    | 1   |
| 6         | Side Frame   | 1   | 2   | F                              | M5                   |    | 1   |
| 7         | Finials      | 1   | 4   |                                |                      |    |     |
| 8         | Slat         | 1   | 12  |                                |                      |    |     |