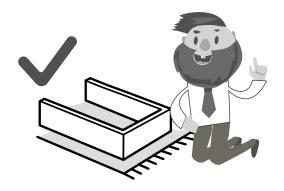

Never drag or push the pieces across a hard or stone floor as this will cause damage to the joints. Use a carpet or a rug for extra care.

If you have problems assembling or have damaged or missing pieces, please contact our customer services (details at the back of these instructions)