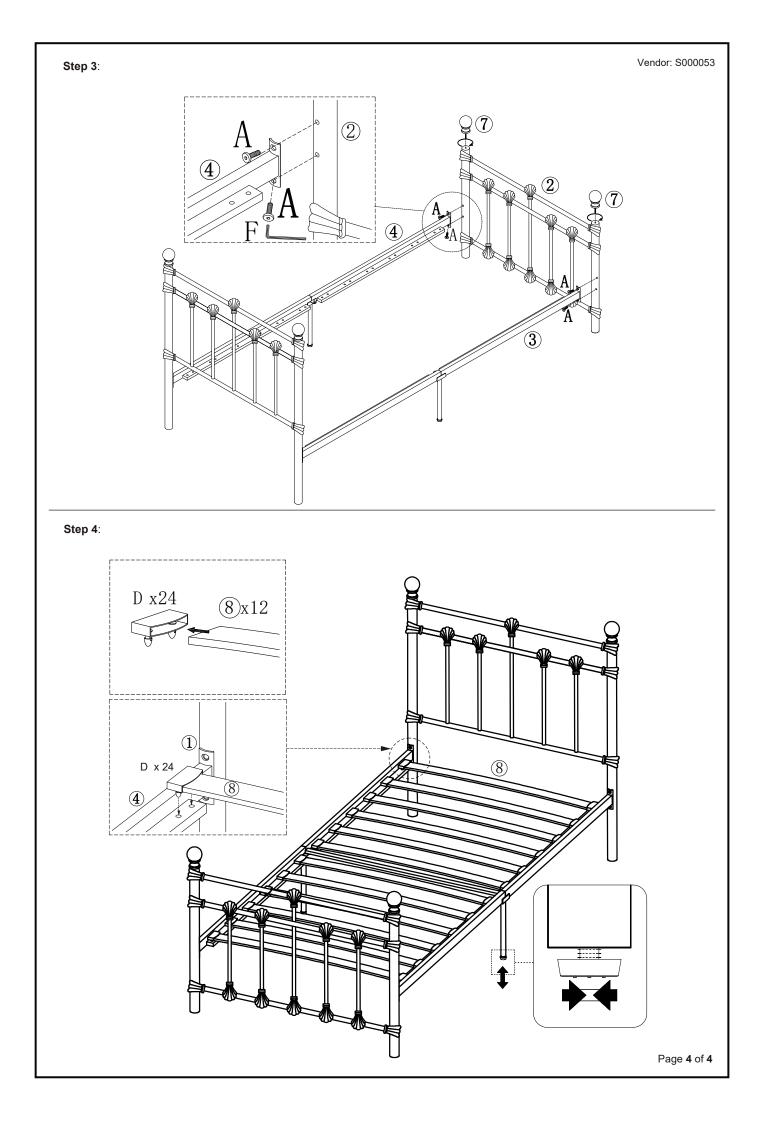

Vendor: S000053

| PART LIST |              |     |     | HARDWARE LIST (FOUND IN BOX 1) |                      |    |     |
|-----------|--------------|-----|-----|--------------------------------|----------------------|----|-----|
| PART      | DESCRIPTION  | вох | QTY | PART                           | DESCRIPTION          |    | QTY |
| 1         | Headend      | 1   | 1   | Α                              | M8 x 20mm JCBC Screw | 92 | 8   |
| 2         | Footend      | 1   | 1   | В                              | M6 x 12mm JCBC       | 97 | 6   |
| 3         | Side Support | 1   | 2   | С                              | ⊘2 2xM6x15mm         |    | 2   |
| 4         | Side Support | 1   | 2   | D                              | Slat Cap             |    | 24  |
| 5         | Mid Support  | 1   | 1   | E                              | M4                   |    | 1   |
| 6         | Side Frame   | 1   | 2   | F                              | M5                   |    | 1   |
| 7         | Finials      | 1   | 4   |                                |                      |    |     |
| 8         | Slat         | 1   | 12  |                                |                      |    |     |

Page 3 of 4

Please dispose of all packaging safely.