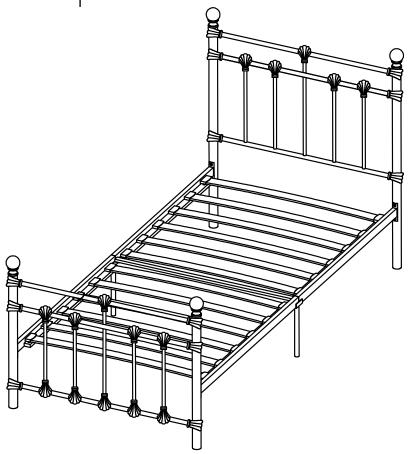

## **Atlas Single Bed**

Vendor: S000053

| PART LIST |              |     |     | HARDWARE LIST (FOUND IN BOX 1) |                      |    |     |
|-----------|--------------|-----|-----|--------------------------------|----------------------|----|-----|
| PART      | DESCRIPTION  | вох | QTY | PART                           | DESCRIPTION          |    | QTY |
| 1         | Headend      | 1   | 1   | Α                              | M8 x 20mm JCBC Screw | 92 | 8   |
| 2         | Footend      | 1   | 1   | В                              | M6 x 12mm JCBC       | 97 | 6   |
| 3         | Side Support | 1   | 2   | С                              | ⊘2 2xM6x15mm         |    | 2   |
| 4         | Side Support | 1   | 2   | D                              | Slat Cap             |    | 24  |
| 5         | Mid Support  | 1   | 1   | E                              | M4                   |    | 1   |
| 6         | Side Frame   | 1   | 2   | F                              | M5                   |    | 1   |
| 7         | Finials      | 1   | 4   |                                |                      |    |     |
| 8         | Slat         | 1   | 12  |                                |                      |    |     |