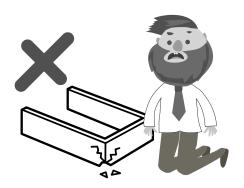

Never drag or push the pieces across a hard or stone floor as this will cause damage to the joints. Use a carpet or a rug for extra care.

If you have problems assembling or have damaged or missing pieces, please contact our customer services (details at the back of these instructions)