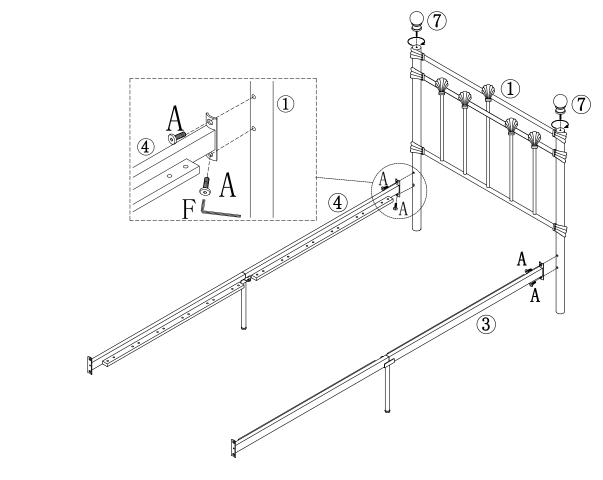

Vendor: S000053

| PART LIST |              |     |     | HARDWARE LIST (FOUND IN BOX 1) |                      |    |     |
|-----------|--------------|-----|-----|--------------------------------|----------------------|----|-----|
| PART      | DESCRIPTION  | вох | QTY | PART                           | DESCRIPTION          |    | QTY |
| 1         | Headend      | 1   | 1   | Α                              | M8 x 20mm JCBC Screw | 92 | 8   |
| 2         | Footend      | 1   | 1   | В                              | M6 x 12mm JCBC       | 97 | 6   |
| 3         | Side Support | 1   | 2   | С                              | ⊘2 2xM6x15mm         |    | 2   |
| 4         | Side Support | 1   | 2   | D                              | Slat Cap             |    | 24  |
| 5         | Mid Support  | 1   | 1   | E                              | M4                   |    | 1   |
| 6         | Side Frame   | 1   | 2   | F                              | M5                   |    | 1   |
| 7         | Finials      | 1   | 4   |                                |                      |    |     |
| 8         | Slat         | 1   | 12  |                                |                      |    |     |