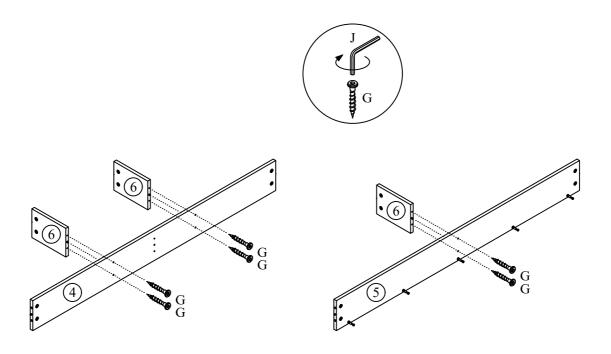

Attach the Headboard Divider Panel (6) to Headboard Center Panel (4) and Headboard Divider Panel (6) to Headboard Bottom Panel (5) with Screw (G) by using allen key (J) and tighten clockwise.

**DO NOT** use any power tools as this may damage the frame and will invalidate any claim.

Attach the Headboard Divider Panel (6) to Headboard Center Panel (4) by screwdriver (not provided). **DO NOT** use any power tools as this may damage the frame and will invalidate any claim.

Attach the Headboard Front Panel (7) to Headboard Bottom Panel (5) by screwdriver (not provided). **DO NOT** use any power tools as this may damage the frame and will invalidate any claim.

Attach the Headboard Left Panel (2) and Headboard Right Panel (3) to Headboard Center Panel (4) and Headboard Bottom Panel (5) and Headboard Front Panel (7) by screwdriver (not provided). **DO NOT** use any power tools as this may damage the frame and will invalidate any claim.

6 Attach the Headboard Top Panel (1) to Headboard Left Panel (2) and Headboard Right Panel (3) and Headboard Divider Panel (6) by screwdriver (not provided). **DO NOT** use any power tools as this may damage the frame and will invalidate any claim.