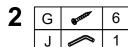

Attach the Headboard Divider Panel (6) to Headboard Center Panel (4) and Headboard Divider Panel (6) to Headboard Bottom Panel (5) with Screw (G) by using allen key (J) and tighten clockwise.

**DO NOT** use any power tools as this may damage the frame and will invalidate any claim.