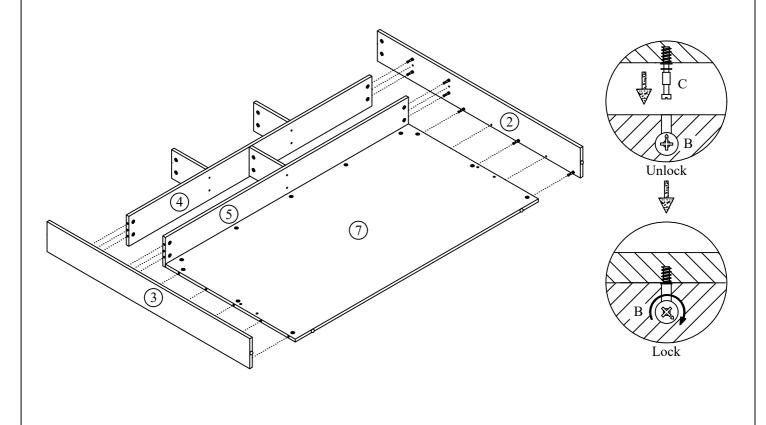

Attach the Base Support Panel (10) to Headboard Front Panel (7) by screwdriver (not provided).

**DO NOT** use any power tools as this may damage the frame and will invalidate any claim.

9 E 8

Insert hardware part E to Footboard Left Panel (11) and Footboard Right Panel (12). Attach the Footboard Left Panel (11) and Footboard Right Panel (12) to Footboard Top Panel (13) and Footboard Bottom Panel (14) by screwdriver (not provided). **DO NOT** use any power tools as this may damage the frame and will invalidate any claim.

**10** [

1 4

Attach the Footboard Left Panel (11) and Footboard Right Panel (12) to Left Side Panel (8) and Right Side Panel (9) with Screw (I) by using allen key (J) and tighten clockwise. Attach the Footboard Top Panel (13) and Footboard Bottom Panel (14) to Base Support Panel (10) by screwdriver (not provided).