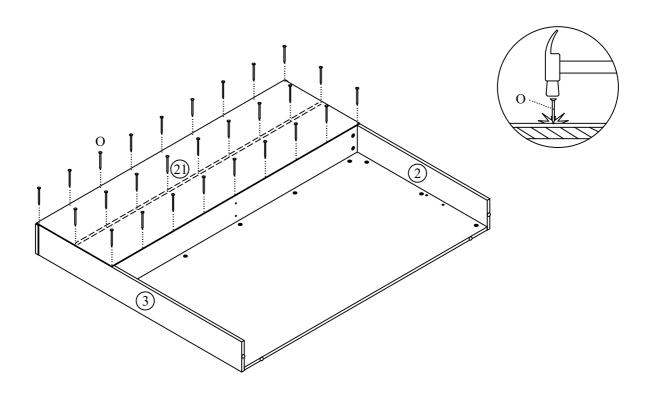

Vendor: S000398

DO NOT use any power tools as this may damage the frame and will invalidate any claim.

11

|   | - | 40 |
|---|---|----|
| K | 8 | 12 |
| Р | 0 | 14 |

Attach the Base Panel (15) with Screw (K) by screwdriver (not provided). Cover screw hole with sticker (P) as shown.