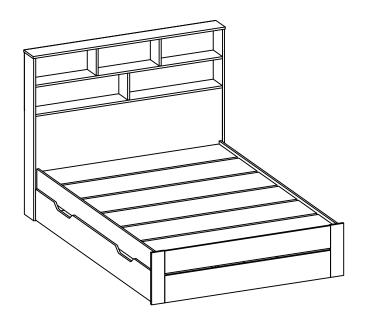

# Alfie Storage Bed - Double



## **Assembly Instructions**

### Important before assembly:

Read these instructions carefully before assembling or using the product.

Please check the contents of the boxes before attempting to assemble this product. The instructions will have a checklist of parts and fittings.

Assemble the product as close to its intended final location/room as possible.

#### **Health & Safety:**

This product or some parts of this product will be heavy. Please use an assistant when lifting.

Please keep small parts out of reach of children.

Always use on a level, even surface.

DO NOT jump on the product or any of its parts.

DO NOT use this product if any parts are missing, damaged or worn.

DO NOT use this product unless all fixings are secured.

#### Further instructions are on the following p