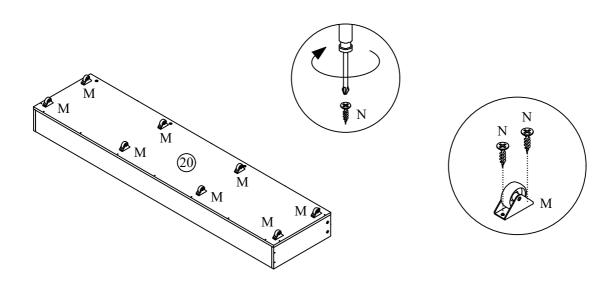

13

| М | <b>€</b> | 8  |
|---|----------|----|
| Ν | *        | 16 |

Fix Castor (M) using Screw (N) onto Drawer Bottom Panel (20) by screwdriver (not provided).

**DO NOT** use any power tools as this may damage the frame and will invalidate any claim.