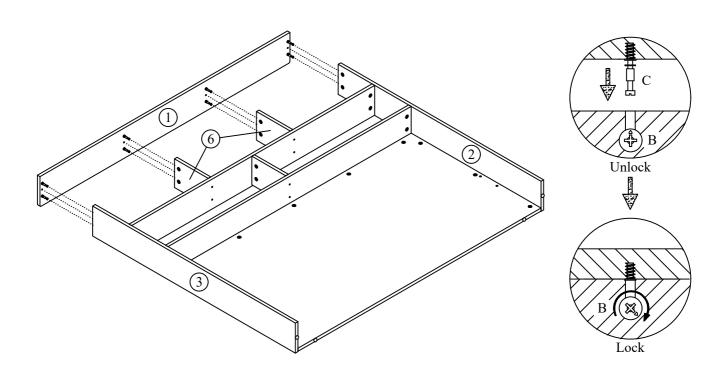

**10** [

1 4

Attach the Footboard Left Panel (11) and Footboard Right Panel (12) to Left Side Panel (8) and Right Side Panel (9) with Screw (I) by using allen key (J) and tighten clockwise. Attach the Footboard Top Panel (13) and Footboard Bottom Panel (14) to Base Support Panel (10) by screwdriver (not provided).

Vendor: S000398

DO NOT use any power tools as this may damage the frame and will invalidate any claim.

11

|   | - | 40 |
|---|---|----|
| K | 8 | 12 |
| Р | 0 | 14 |

Attach the Base Panel (15) with Screw (K) by screwdriver (not provided). Cover screw hole with sticker (P) as shown.