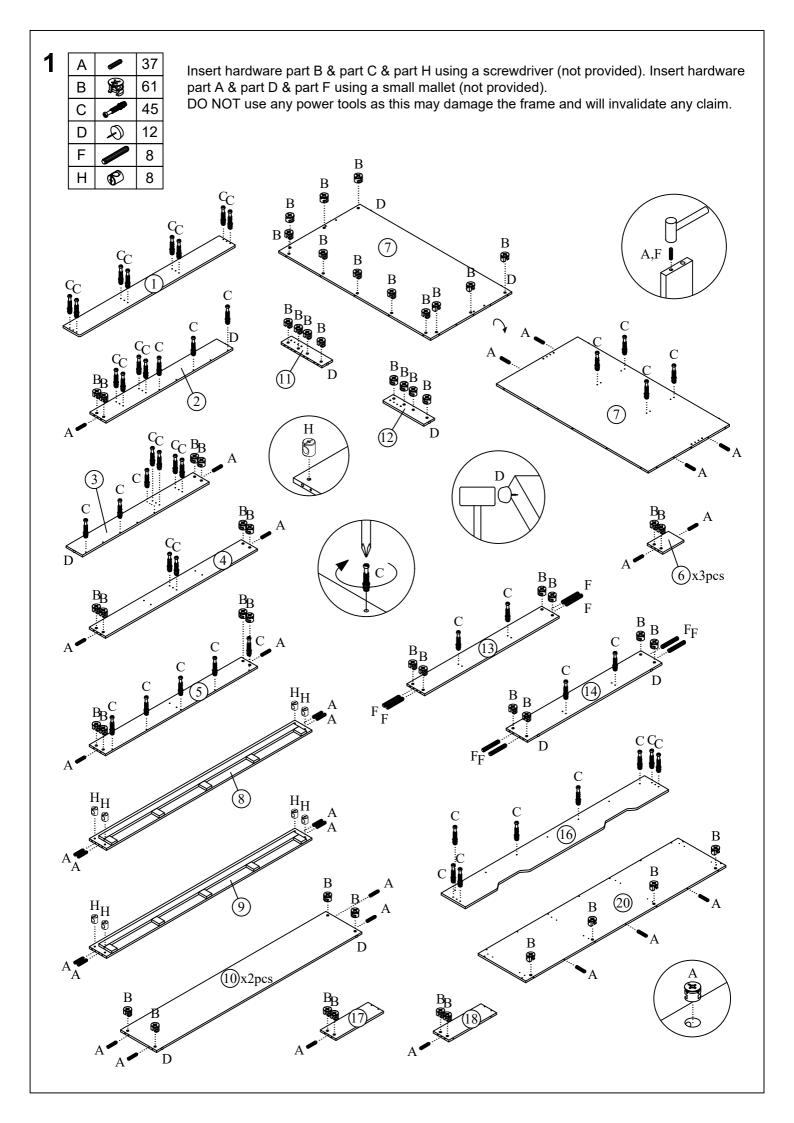

#### Carton 3 of 3:

| Part | Description | Qty |
|------|-------------|-----|
| 15   | Base Panel  | 6   |

| TIANDWANE LIGH. Canton For I |                        |                                                                                                                                                                                                                                                                                                                                                                                                                                                                                                                                                                                                                                                                                                                                                                                                                                                                                                                                                                                                                                                                                                                                                                                                                                                                                                                                                                                                                                                                                                                                                                                                                                                                                                                                                                                                                                                                                                                                                                                                                                                                                                                                |     |
|------------------------------|------------------------|--------------------------------------------------------------------------------------------------------------------------------------------------------------------------------------------------------------------------------------------------------------------------------------------------------------------------------------------------------------------------------------------------------------------------------------------------------------------------------------------------------------------------------------------------------------------------------------------------------------------------------------------------------------------------------------------------------------------------------------------------------------------------------------------------------------------------------------------------------------------------------------------------------------------------------------------------------------------------------------------------------------------------------------------------------------------------------------------------------------------------------------------------------------------------------------------------------------------------------------------------------------------------------------------------------------------------------------------------------------------------------------------------------------------------------------------------------------------------------------------------------------------------------------------------------------------------------------------------------------------------------------------------------------------------------------------------------------------------------------------------------------------------------------------------------------------------------------------------------------------------------------------------------------------------------------------------------------------------------------------------------------------------------------------------------------------------------------------------------------------------------|-----|
| Part                         | Description            |                                                                                                                                                                                                                                                                                                                                                                                                                                                                                                                                                                                                                                                                                                                                                                                                                                                                                                                                                                                                                                                                                                                                                                                                                                                                                                                                                                                                                                                                                                                                                                                                                                                                                                                                                                                                                                                                                                                                                                                                                                                                                                                                | Qty |
| Α                            | WOOD DOWEL M6 x 25mm   |                                                                                                                                                                                                                                                                                                                                                                                                                                                                                                                                                                                                                                                                                                                                                                                                                                                                                                                                                                                                                                                                                                                                                                                                                                                                                                                                                                                                                                                                                                                                                                                                                                                                                                                                                                                                                                                                                                                                                                                                                                                                                                                                | 37  |
| В                            | CAM NUT 15mm           |                                                                                                                                                                                                                                                                                                                                                                                                                                                                                                                                                                                                                                                                                                                                                                                                                                                                                                                                                                                                                                                                                                                                                                                                                                                                                                                                                                                                                                                                                                                                                                                                                                                                                                                                                                                                                                                                                                                                                                                                                                                                                                                                | 61  |
| С                            | CAM BOLT               | <b>V</b>                                                                                                                                                                                                                                                                                                                                                                                                                                                                                                                                                                                                                                                                                                                                                                                                                                                                                                                                                                                                                                                                                                                                                                                                                                                                                                                                                                                                                                                                                                                                                                                                                                                                                                                                                                                                                                                                                                                                                                                                                                                                                                                       | 45  |
| D                            | PVC NAIL               | D                                                                                                                                                                                                                                                                                                                                                                                                                                                                                                                                                                                                                                                                                                                                                                                                                                                                                                                                                                                                                                                                                                                                                                                                                                                                                                                                                                                                                                                                                                                                                                                                                                                                                                                                                                                                                                                                                                                                                                                                                                                                                                                              | 12  |
| E                            | DOUBLE END BOLT 7mm    | <b>80</b> 27 80                                                                                                                                                                                                                                                                                                                                                                                                                                                                                                                                                                                                                                                                                                                                                                                                                                                                                                                                                                                                                                                                                                                                                                                                                                                                                                                                                                                                                                                                                                                                                                                                                                                                                                                                                                                                                                                                                                                                                                                                                                                                                                                | 8   |
| F                            | WOOD DOWEL M8 x 50mm   |                                                                                                                                                                                                                                                                                                                                                                                                                                                                                                                                                                                                                                                                                                                                                                                                                                                                                                                                                                                                                                                                                                                                                                                                                                                                                                                                                                                                                                                                                                                                                                                                                                                                                                                                                                                                                                                                                                                                                                                                                                                                                                                                | 8   |
| G                            | JCBCW SCREW M5 x 40 mm | STATE OF THE PERSON NAMED IN COLUMN TWO IS NOT THE PERSON NAMED IN COLUMN TO THE PERSON NAMED IN | 6   |
| Н                            | STEEL NUT M6           | <b>©</b>                                                                                                                                                                                                                                                                                                                                                                                                                                                                                                                                                                                                                                                                                                                                                                                                                                                                                                                                                                                                                                                                                                                                                                                                                                                                                                                                                                                                                                                                                                                                                                                                                                                                                                                                                                                                                                                                                                                                                                                                                                                                                                                       | 8   |
| I                            | JCBC SCREW M6 x 50mm   | 0                                                                                                                                                                                                                                                                                                                                                                                                                                                                                                                                                                                                                                                                                                                                                                                                                                                                                                                                                                                                                                                                                                                                                                                                                                                                                                                                                                                                                                                                                                                                                                                                                                                                                                                                                                                                                                                                                                                                                                                                                                                                                                                              | 8   |
| J                            | ALLEN KEY M6           |                                                                                                                                                                                                                                                                                                                                                                                                                                                                                                                                                                                                                                                                                                                                                                                                                                                                                                                                                                                                                                                                                                                                                                                                                                                                                                                                                                                                                                                                                                                                                                                                                                                                                                                                                                                                                                                                                                                                                                                                                                                                                                                                | 1   |
| K                            | CSK SCREW M4 x 30mm    | 8                                                                                                                                                                                                                                                                                                                                                                                                                                                                                                                                                                                                                                                                                                                                                                                                                                                                                                                                                                                                                                                                                                                                                                                                                                                                                                                                                                                                                                                                                                                                                                                                                                                                                                                                                                                                                                                                                                                                                                                                                                                                                                                              | 12  |
| L                            | CSK SCREW M4 x 38mm    | 8                                                                                                                                                                                                                                                                                                                                                                                                                                                                                                                                                                                                                                                                                                                                                                                                                                                                                                                                                                                                                                                                                                                                                                                                                                                                                                                                                                                                                                                                                                                                                                                                                                                                                                                                                                                                                                                                                                                                                                                                                                                                                                                              | 15  |
| М                            | NYLON CASTOR 40-STOP   | $\bigcirc$                                                                                                                                                                                                                                                                                                                                                                                                                                                                                                                                                                                                                                                                                                                                                                                                                                                                                                                                                                                                                                                                                                                                                                                                                                                                                                                                                                                                                                                                                                                                                                                                                                                                                                                                                                                                                                                                                                                                                                                                                                                                                                                     | 8   |
| N                            | CSK SCREW M3.5 x 16mm  | •                                                                                                                                                                                                                                                                                                                                                                                                                                                                                                                                                                                                                                                                                                                                                                                                                                                                                                                                                                                                                                                                                                                                                                                                                                                                                                                                                                                                                                                                                                                                                                                                                                                                                                                                                                                                                                                                                                                                                                                                                                                                                                                              | 16  |
| 0                            | NAIL                   |                                                                                                                                                                                                                                                                                                                                                                                                                                                                                                                                                                                                                                                                                                                                                                                                                                                                                                                                                                                                                                                                                                                                                                                                                                                                                                                                                                                                                                                                                                                                                                                                                                                                                                                                                                                                                                                                                                                                                                                                                                                                                                                                | 27  |
| Р                            | STICKER                | 0                                                                                                                                                                                                                                                                                                                                                                                                                                                                                                                                                                                                                                                                                                                                                                                                                                                                                                                                                                                                                                                                                                                                                                                                                                                                                                                                                                                                                                                                                                                                                                                                                                                                                                                                                                                                                                                                                                                                                                                                                                                                                                                              | 14  |

Attach the Headboard Divider Panel (6) to Headboard Center Panel (4) and Headboard Divider Panel (6) to Headboard Bottom Panel (5) with Screw (G) by using allen key (J) and tighten clockwise.

**DO NOT** use any power tools as this may damage the frame and will invalidate any claim.

Attach the Headboard Divider Panel (6) to Headboard Center Panel (4) by screwdriver (not provided). **DO NOT** use any power tools as this may damage the frame and will invalidate any claim.

Attach the Headboard Front Panel (7) to Headboard Bottom Panel (5) by screwdriver (not provided). **DO NOT** use any power tools as this may damage the frame and will invalidate any claim.

Attach the Headboard Left Panel (2) and Headboard Right Panel (3) to Headboard Center Panel (4) and Headboard Bottom Panel (5) and Headboard Front Panel (7) by screwdriver (not provided). **DO NOT** use any power tools as this may damage the frame and will invalidate any claim.

6 Attach the Headboard Top Panel (1) to Headboard Left Panel (2) and Headboard Right Panel (3) and Headboard Divider Panel (6) by screwdriver (not provided). **DO NOT** use any power tools as this may damage the frame and will invalidate any claim.