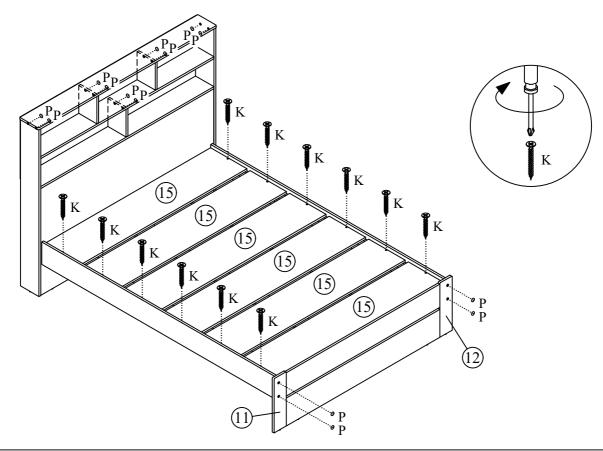

Vendor: S000398

DO NOT use any power tools as this may damage the frame and will invalidate any claim.

11

|   | - | 40 |
|---|---|----|
| K | 8 | 12 |
| Р | 0 | 14 |

Attach the Base Panel (15) with Screw (K) by screwdriver (not provided). Cover screw hole with sticker (P) as shown.