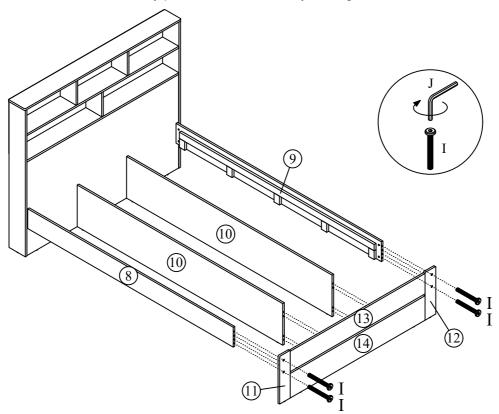

0 27 Attach the Headboard Back Panel (21) with Nail (O) by small mallet (not provided). **DO NOT** use any power tools as this may damage the frame and will invalidate any claim.

Attach the Left Side Panel (8) and Right Side Panel (9) to Headboard Front Panel (7) with Screw (I) by using allen key (J) and tighten clockwise.

Attach the Base Support Panel (10) to Headboard Front Panel (7) by screwdriver (not provided).

**DO NOT** use any power tools as this may damage the frame and will invalidate any claim.

9 E 8

Insert hardware part E to Footboard Left Panel (11) and Footboard Right Panel (12). Attach the Footboard Left Panel (11) and Footboard Right Panel (12) to Footboard Top Panel (13) and Footboard Bottom Panel (14) by screwdriver (not provided). **DO NOT** use any power tools as this may damage the frame and will invalidate any claim.

**10** [

1 4

Attach the Footboard Left Panel (11) and Footboard Right Panel (12) to Left Side Panel (8) and Right Side Panel (9) with Screw (I) by using allen key (J) and tighten clockwise. Attach the Footboard Top Panel (13) and Footboard Bottom Panel (14) to Base Support Panel (10) by screwdriver (not provided).