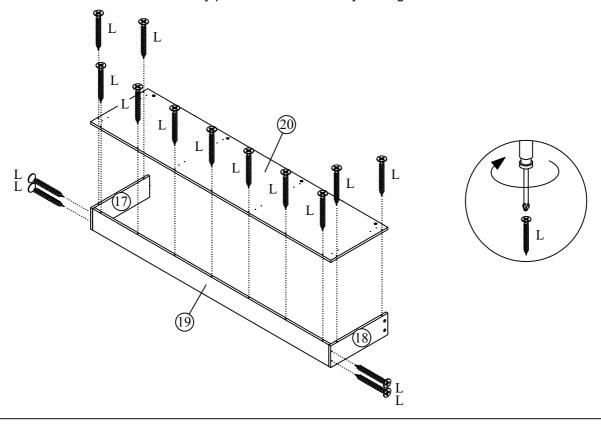

**DO NOT** use any power tools as this may damage the frame and will invalidate any claim.

Fix Drawer Left Panel (17) and Drawer Right Panel (18) to Drawer Back Panel (19) with screw (L) by screwdriver (not provided).

Attach the Drawer Bottom Panel (20) to Drawer Left Panel (17) and Drawer Right Panel (18) and Drawer Back Panel (19) with Screw (L) by screwdriver (not provided).

**DO NOT** use any power tools as this may damage the frame and will invalidate any claim.