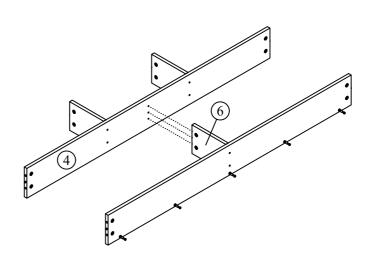

Attach the Headboard Divider Panel (6) to Headboard Center Panel (4) and Headboard Divider Panel (6) to Headboard Bottom Panel (5) with Screw (G) by using allen key (J) and tighten clockwise.

**DO NOT** use any power tools as this may damage the frame and will invalidate any claim.

Attach the Headboard Divider Panel (6) to Headboard Center Panel (4) by screwdriver (not provided). **DO NOT** use any power tools as this may damage the frame and will invalidate any claim.

Attach the Headboard Front Panel (7) to Headboard Bottom Panel (5) by screwdriver (not provided). **DO NOT** use any power tools as this may damage the frame and will invalidate any claim.

Attach the Headboard Left Panel (2) and Headboard Right Panel (3) to Headboard Center Panel (4) and Headboard Bottom Panel (5) and Headboard Front Panel (7) by screwdriver (not provided). **DO NOT** use any power tools as this may damage the frame and will invalidate any claim.

6 Attach the Headboard Top Panel (1) to Headboard Left Panel (2) and Headboard Right Panel (3) and Headboard Divider Panel (6) by screwdriver (not provided). **DO NOT** use any power tools as this may damage the frame and will invalidate any claim.