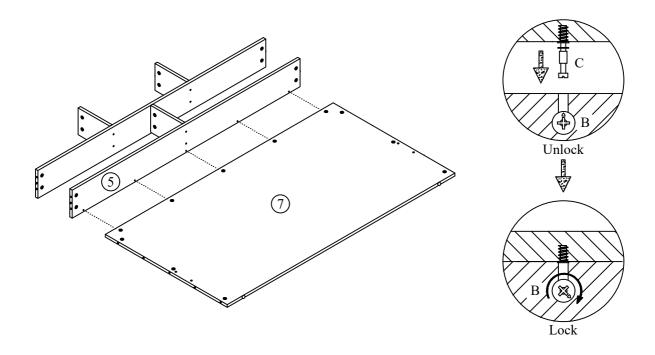

Attach the Base Support Panel (10) to Headboard Front Panel (7) by screwdriver (not provided).

**DO NOT** use any power tools as this may damage the frame and will invalidate any claim.

9 E 8

Insert hardware part E to Footboard Left Panel (11) and Footboard Right Panel (12). Attach the Footboard Left Panel (11) and Footboard Right Panel (12) to Footboard Top Panel (13) and Footboard Bottom Panel (14) by screwdriver (not provided). **DO NOT** use any power tools as this may damage the frame and will invalidate any claim.

**10** [

1 4

Attach the Footboard Left Panel (11) and Footboard Right Panel (12) to Left Side Panel (8) and Right Side Panel (9) with Screw (I) by using allen key (J) and tighten clockwise. Attach the Footboard Top Panel (13) and Footboard Bottom Panel (14) to Base Support Panel (10) by screwdriver (not provided).