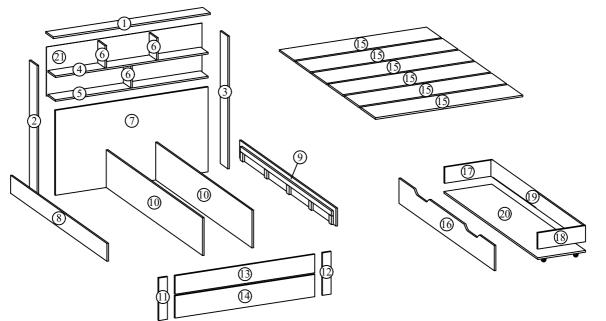

#### HARDWARE LIST: Carton 1 of 1

| Cart | on 1 of 3:              |     |
|------|-------------------------|-----|
| Part | Description             | Qty |
| 1    | Headboard Top Panel     | 1   |
| 2    | Headboard Left Panel    | 1   |
| 3    | Headboard Right Panel   | 1   |
| 4    | Headboard Center Panel  | 1   |
| 5    | Headboard Bottom Panel  | 1   |
| 6    | Headboard Divider Panel | 3   |
| 7    | Headboard Front Panel   | 1   |
| 11   | Footboard Left Panel    | 1   |
| 12   | Footboard Right Panel   | 1   |
| 13   | Footboard Top Panel     | 1   |
| 14   | Footboard Bottom Panel  | 1   |
| 17   | Drawer Left Panel       | 1   |
| 18   | Drawer Right Panel      | 1   |

| Carto | n   | 2 | f  | 2. |
|-------|-----|---|----|----|
| Caru  | ווכ | _ | ΟI | J. |

Headboard Back Panel

| Part | Description         | Qty |
|------|---------------------|-----|
| 8    | Left Side Panel     | 1   |
| 9    | Right Side Panel    | 1   |
| 10   | Base Support Panel  | 2   |
| 16   | Drawer Front Panel  | 1   |
| 19   | Drawer Back Panel   | 1   |
| 20   | Drawer Bottom Panel | 1   |

#### Carton 3 of 3:

| Part | Description | Qty |
|------|-------------|-----|
| 15   | Base Panel  | 6   |

| TIANDWANE LIGH. Canton For I |                        |                                                                                                                                                                                                                                                                                                                                                                                                                                                                                                                                                                                                                                                                                                                                                                                                                                                                                                                                                                                                                                                                                                                                                                                                                                                                                                                                                                                                                                                                                                                                                                                                                                                                                                                                                                                                                                                                                                                                                                                                                                                                                                                                |     |
|------------------------------|------------------------|--------------------------------------------------------------------------------------------------------------------------------------------------------------------------------------------------------------------------------------------------------------------------------------------------------------------------------------------------------------------------------------------------------------------------------------------------------------------------------------------------------------------------------------------------------------------------------------------------------------------------------------------------------------------------------------------------------------------------------------------------------------------------------------------------------------------------------------------------------------------------------------------------------------------------------------------------------------------------------------------------------------------------------------------------------------------------------------------------------------------------------------------------------------------------------------------------------------------------------------------------------------------------------------------------------------------------------------------------------------------------------------------------------------------------------------------------------------------------------------------------------------------------------------------------------------------------------------------------------------------------------------------------------------------------------------------------------------------------------------------------------------------------------------------------------------------------------------------------------------------------------------------------------------------------------------------------------------------------------------------------------------------------------------------------------------------------------------------------------------------------------|-----|
| Part                         | Description            |                                                                                                                                                                                                                                                                                                                                                                                                                                                                                                                                                                                                                                                                                                                                                                                                                                                                                                                                                                                                                                                                                                                                                                                                                                                                                                                                                                                                                                                                                                                                                                                                                                                                                                                                                                                                                                                                                                                                                                                                                                                                                                                                | Qty |
| Α                            | WOOD DOWEL M6 x 25mm   |                                                                                                                                                                                                                                                                                                                                                                                                                                                                                                                                                                                                                                                                                                                                                                                                                                                                                                                                                                                                                                                                                                                                                                                                                                                                                                                                                                                                                                                                                                                                                                                                                                                                                                                                                                                                                                                                                                                                                                                                                                                                                                                                | 37  |
| В                            | CAM NUT 15mm           |                                                                                                                                                                                                                                                                                                                                                                                                                                                                                                                                                                                                                                                                                                                                                                                                                                                                                                                                                                                                                                                                                                                                                                                                                                                                                                                                                                                                                                                                                                                                                                                                                                                                                                                                                                                                                                                                                                                                                                                                                                                                                                                                | 61  |
| С                            | CAM BOLT               | <b>V</b>                                                                                                                                                                                                                                                                                                                                                                                                                                                                                                                                                                                                                                                                                                                                                                                                                                                                                                                                                                                                                                                                                                                                                                                                                                                                                                                                                                                                                                                                                                                                                                                                                                                                                                                                                                                                                                                                                                                                                                                                                                                                                                                       | 45  |
| D                            | PVC NAIL               | D                                                                                                                                                                                                                                                                                                                                                                                                                                                                                                                                                                                                                                                                                                                                                                                                                                                                                                                                                                                                                                                                                                                                                                                                                                                                                                                                                                                                                                                                                                                                                                                                                                                                                                                                                                                                                                                                                                                                                                                                                                                                                                                              | 12  |
| E                            | DOUBLE END BOLT 7mm    | <b>80</b> 27 80                                                                                                                                                                                                                                                                                                                                                                                                                                                                                                                                                                                                                                                                                                                                                                                                                                                                                                                                                                                                                                                                                                                                                                                                                                                                                                                                                                                                                                                                                                                                                                                                                                                                                                                                                                                                                                                                                                                                                                                                                                                                                                                | 8   |
| F                            | WOOD DOWEL M8 x 50mm   |                                                                                                                                                                                                                                                                                                                                                                                                                                                                                                                                                                                                                                                                                                                                                                                                                                                                                                                                                                                                                                                                                                                                                                                                                                                                                                                                                                                                                                                                                                                                                                                                                                                                                                                                                                                                                                                                                                                                                                                                                                                                                                                                | 8   |
| G                            | JCBCW SCREW M5 x 40 mm | STATE OF THE PERSON NAMED IN COLUMN TWO IS NOT THE PERSON NAMED IN COLUMN TO THE PERSON NAMED IN | 6   |
| Н                            | STEEL NUT M6           | <b>©</b>                                                                                                                                                                                                                                                                                                                                                                                                                                                                                                                                                                                                                                                                                                                                                                                                                                                                                                                                                                                                                                                                                                                                                                                                                                                                                                                                                                                                                                                                                                                                                                                                                                                                                                                                                                                                                                                                                                                                                                                                                                                                                                                       | 8   |
| I                            | JCBC SCREW M6 x 50mm   | 0                                                                                                                                                                                                                                                                                                                                                                                                                                                                                                                                                                                                                                                                                                                                                                                                                                                                                                                                                                                                                                                                                                                                                                                                                                                                                                                                                                                                                                                                                                                                                                                                                                                                                                                                                                                                                                                                                                                                                                                                                                                                                                                              | 8   |
| J                            | ALLEN KEY M6           |                                                                                                                                                                                                                                                                                                                                                                                                                                                                                                                                                                                                                                                                                                                                                                                                                                                                                                                                                                                                                                                                                                                                                                                                                                                                                                                                                                                                                                                                                                                                                                                                                                                                                                                                                                                                                                                                                                                                                                                                                                                                                                                                | 1   |
| K                            | CSK SCREW M4 x 30mm    | 8                                                                                                                                                                                                                                                                                                                                                                                                                                                                                                                                                                                                                                                                                                                                                                                                                                                                                                                                                                                                                                                                                                                                                                                                                                                                                                                                                                                                                                                                                                                                                                                                                                                                                                                                                                                                                                                                                                                                                                                                                                                                                                                              | 12  |
| L                            | CSK SCREW M4 x 38mm    | 8                                                                                                                                                                                                                                                                                                                                                                                                                                                                                                                                                                                                                                                                                                                                                                                                                                                                                                                                                                                                                                                                                                                                                                                                                                                                                                                                                                                                                                                                                                                                                                                                                                                                                                                                                                                                                                                                                                                                                                                                                                                                                                                              | 15  |
| М                            | NYLON CASTOR 40-STOP   | $\bigcirc$                                                                                                                                                                                                                                                                                                                                                                                                                                                                                                                                                                                                                                                                                                                                                                                                                                                                                                                                                                                                                                                                                                                                                                                                                                                                                                                                                                                                                                                                                                                                                                                                                                                                                                                                                                                                                                                                                                                                                                                                                                                                                                                     | 8   |
| N                            | CSK SCREW M3.5 x 16mm  | •                                                                                                                                                                                                                                                                                                                                                                                                                                                                                                                                                                                                                                                                                                                                                                                                                                                                                                                                                                                                                                                                                                                                                                                                                                                                                                                                                                                                                                                                                                                                                                                                                                                                                                                                                                                                                                                                                                                                                                                                                                                                                                                              | 16  |
| 0                            | NAIL                   |                                                                                                                                                                                                                                                                                                                                                                                                                                                                                                                                                                                                                                                                                                                                                                                                                                                                                                                                                                                                                                                                                                                                                                                                                                                                                                                                                                                                                                                                                                                                                                                                                                                                                                                                                                                                                                                                                                                                                                                                                                                                                                                                | 27  |
| Р                            | STICKER                | 0                                                                                                                                                                                                                                                                                                                                                                                                                                                                                                                                                                                                                                                                                                                                                                                                                                                                                                                                                                                                                                                                                                                                                                                                                                                                                                                                                                                                                                                                                                                                                                                                                                                                                                                                                                                                                                                                                                                                                                                                                                                                                                                              | 14  |