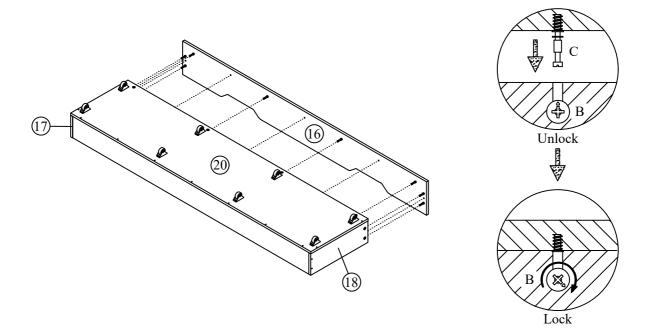

**DO NOT** use any power tools as this may damage the frame and will invalidate any claim.

Fix Drawer Left Panel (17) and Drawer Right Panel (18) to Drawer Back Panel (19) with screw (L) by screwdriver (not provided).

Attach the Drawer Bottom Panel (20) to Drawer Left Panel (17) and Drawer Right Panel (18) and Drawer Back Panel (19) with Screw (L) by screwdriver (not provided).

**DO NOT** use any power tools as this may damage the frame and will invalidate any claim.