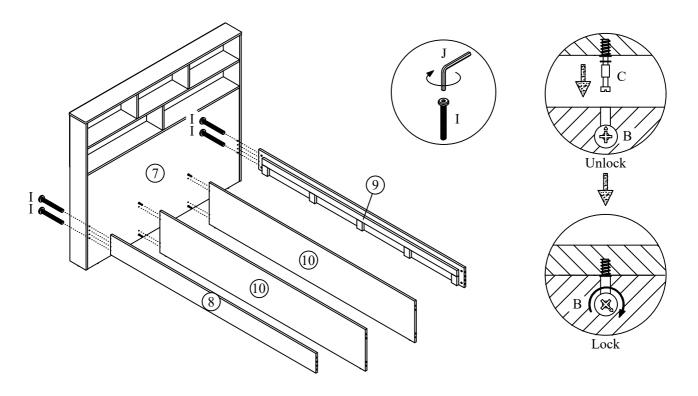

0 27 Attach the Headboard Back Panel (21) with Nail (O) by small mallet (not provided). **DO NOT** use any power tools as this may damage the frame and will invalidate any claim.

Attach the Left Side Panel (8) and Right Side Panel (9) to Headboard Front Panel (7) with Screw (I) by using allen key (J) and tighten clockwise.

Attach the Base Support Panel (10) to Headboard Front Panel (7) by screwdriver (not provided).

**DO NOT** use any power tools as this may damage the frame and will invalidate any claim.

9 E 8

Insert hardware part E to Footboard Left Panel (11) and Footboard Right Panel (12). Attach the Footboard Left Panel (11) and Footboard Right Panel (12) to Footboard Top Panel (13) and Footboard Bottom Panel (14) by screwdriver (not provided). **DO NOT** use any power tools as this may damage the frame and will invalidate any claim.

**10** [

1 4

Attach the Footboard Left Panel (11) and Footboard Right Panel (12) to Left Side Panel (8) and Right Side Panel (9) with Screw (I) by using allen key (J) and tighten clockwise. Attach the Footboard Top Panel (13) and Footboard Bottom Panel (14) to Base Support Panel (10) by screwdriver (not provided).