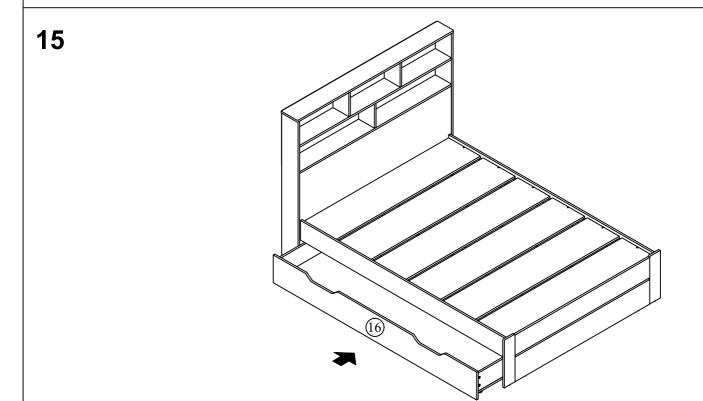

14 Attach the Drawer Left Panel (17) and Drawer Right Panel (18) and Drawer Bottom Panel (20) to Drawer Front Panel (16) by screwdriver (not provided).

**DO NOT** use any power tools as this may damage the frame and will invalidate any claim.