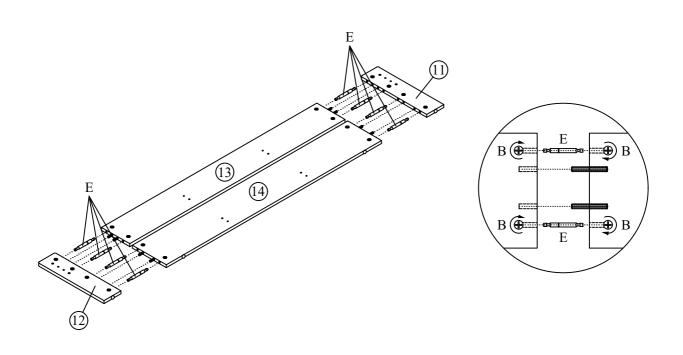

Attach the Base Support Panel (10) to Headboard Front Panel (7) by screwdriver (not provided).

**DO NOT** use any power tools as this may damage the frame and will invalidate any claim.

9 E 8

Insert hardware part E to Footboard Left Panel (11) and Footboard Right Panel (12). Attach the Footboard Left Panel (11) and Footboard Right Panel (12) to Footboard Top Panel (13) and Footboard Bottom Panel (14) by screwdriver (not provided). **DO NOT** use any power tools as this may damage the frame and will invalidate any claim.

**10** [

1 4

Attach the Footboard Left Panel (11) and Footboard Right Panel (12) to Left Side Panel (8) and Right Side Panel (9) with Screw (I) by using allen key (J) and tighten clockwise. Attach the Footboard Top Panel (13) and Footboard Bottom Panel (14) to Base Support Panel (10) by screwdriver (not provided).