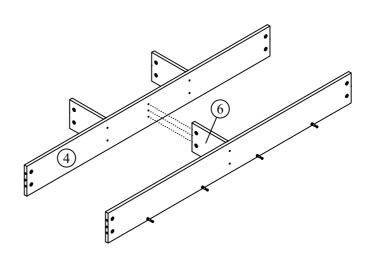

6 Attach the Headboard Top Panel (1) to Headboard Left Panel (2) and Headboard Right Panel (3) and Headboard Divider Panel (6) by screwdriver (not provided). **DO NOT** use any power tools as this may damage the frame and will invalidate any claim.