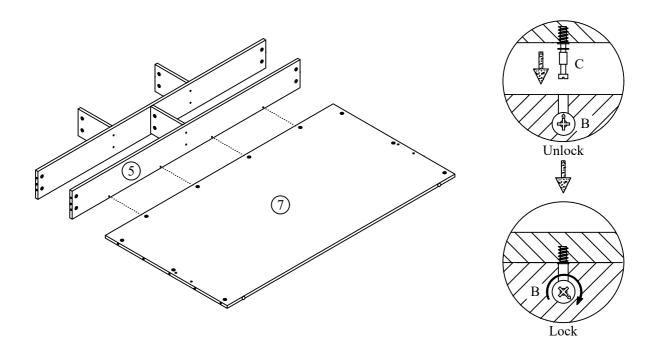

Attach the Base Support Panel (10) to Headboard Front Panel (7) by screwdriver (not provided).

**DO NOT** use any power tools as this may damage the frame and will invalidate any claim.

9 E 8

Insert hardware part E to Footboard Left Panel (11) and Footboard Right Panel (12). Attach the Footboard Left Panel (11) and Footboard Right Panel (12) to Footboard Top Panel (13) and Footboard Bottom Panel (14) by screwdriver (not provided). **DO NOT** use any power tools as this may damage the frame and will invalidate any claim.