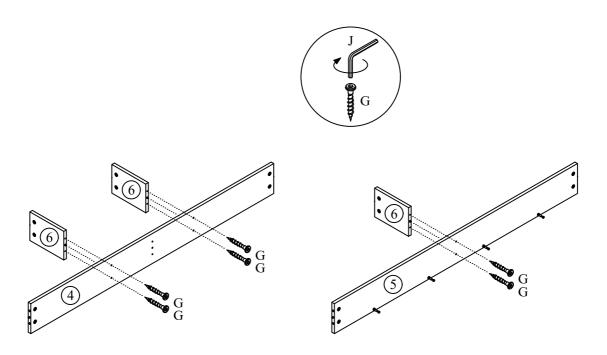

Attach the Headboard Divider Panel (6) to Headboard Center Panel (4) and Headboard Divider Panel (6) to Headboard Bottom Panel (5) with Screw (G) by using allen key (J) and tighten clockwise.

**DO NOT** use any power tools as this may damage the frame and will invalidate any claim.

6 Attach the Headboard Top Panel (1) to Headboard Left Panel (2) and Headboard Right Panel (3) and Headboard Divider Panel (6) by screwdriver (not provided). **DO NOT** use any power tools as this may damage the frame and will invalidate any claim.