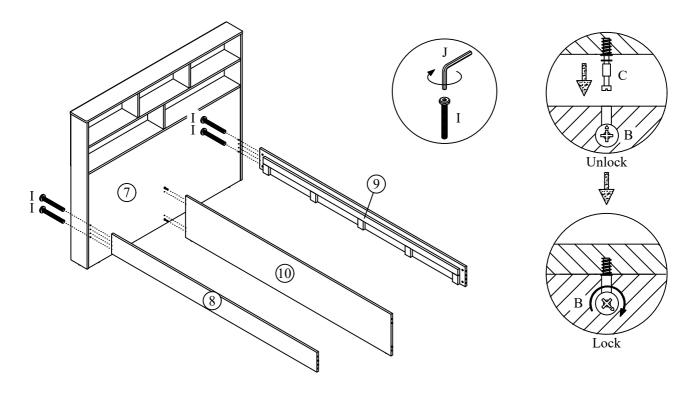

0 27 Attach the Headboard Back Panel (21) with Nail (O) by small mallet (not provided). **DO NOT** use any power tools as this may damage the frame and will invalidate any claim.

Attach the Left Side Panel (8) and Right Side Panel (9) to Headboard Front Panel (7) with Screw (I) by using allen key (J) and tighten clockwise.

Attach the Base Support Panel (10) to Headboard Front Panel (7) by screwdriver (not provided).

**DO NOT** use any power tools as this may damage the frame and will invalidate any claim.

9 E 8

Insert hardware part E to Footboard Left Panel (11) and Footboard Right Panel (12). Attach the Footboard Left Panel (11) and Footboard Right Panel (12) to Footboard Top Panel (13) and Footboard Bottom Panel (14) by screwdriver (not provided). **DO NOT** use any power tools as this may damage the frame and will invalidate any claim.