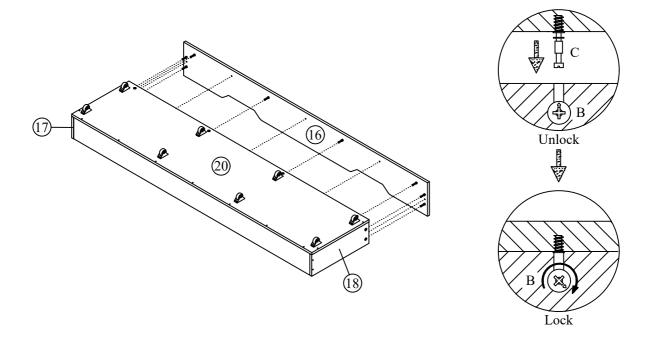

Attach the Drawer Bottom Panel (20) to Drawer Left Panel (17) and Drawer Right Panel (18) and Drawer Back Panel (19) with Screw (L) by screwdriver (not provided).

**DO NOT** use any power tools as this may damage the frame and will invalidate any claim.

13

| М | <b>€</b> | 8  |
|---|----------|----|
| Ν | *        | 16 |

Fix Castor (M) using Screw (N) onto Drawer Bottom Panel (20) by screwdriver (not provided).

**DO NOT** use any power tools as this may damage the frame and will invalidate any claim.

Attach the Drawer Left Panel (17) and Drawer Right Panel (18) and Drawer Bottom Panel (20) to Drawer Front Panel (16) by screwdriver (not provided). **DO NOT** use any power tools as this may damage the frame and will invalidate any claim.