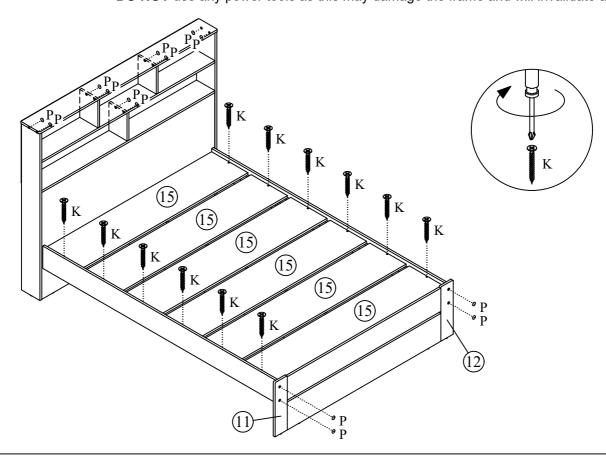

DO NOT use any power tools as this may damage the frame and will invalidate any claim.

11

| K | 8 | 12 |
|---|---|----|
| Р | 0 | 14 |

Attach the Base Panel (15) with Screw (K) by screwdriver (not provided). Cover screw hole with sticker (P) as shown.