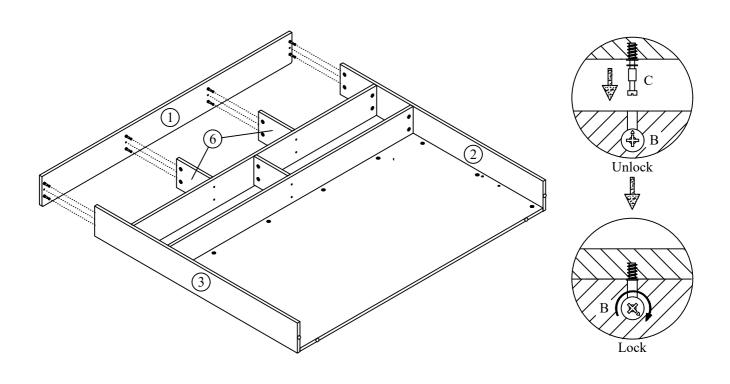

Attach the Headboard Left Panel (2) and Headboard Right Panel (3) to Headboard Center Panel (4) and Headboard Bottom Panel (5) and Headboard Front Panel (7) by screwdriver (not provided). **DO NOT** use any power tools as this may damage the frame and will invalidate any claim.

6 Attach the Headboard Top Panel (1) to Headboard Left Panel (2) and Headboard Right Panel (3) and Headboard Divider Panel (6) by screwdriver (not provided). **DO NOT** use any power tools as this may damage the frame and will invalidate any claim.