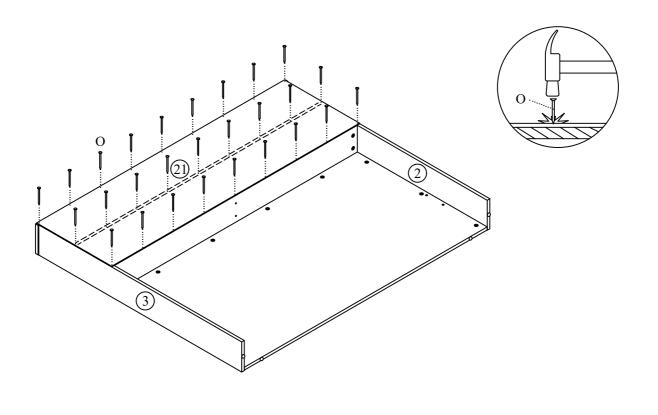

0 27 Attach the Headboard Back Panel (21) with Nail (O) by small mallet (not provided). **DO NOT** use any power tools as this may damage the frame and will invalidate any claim.

Attach the Left Side Panel (8) and Right Side Panel (9) to Headboard Front Panel (7) with Screw (I) by using allen key (J) and tighten clockwise.