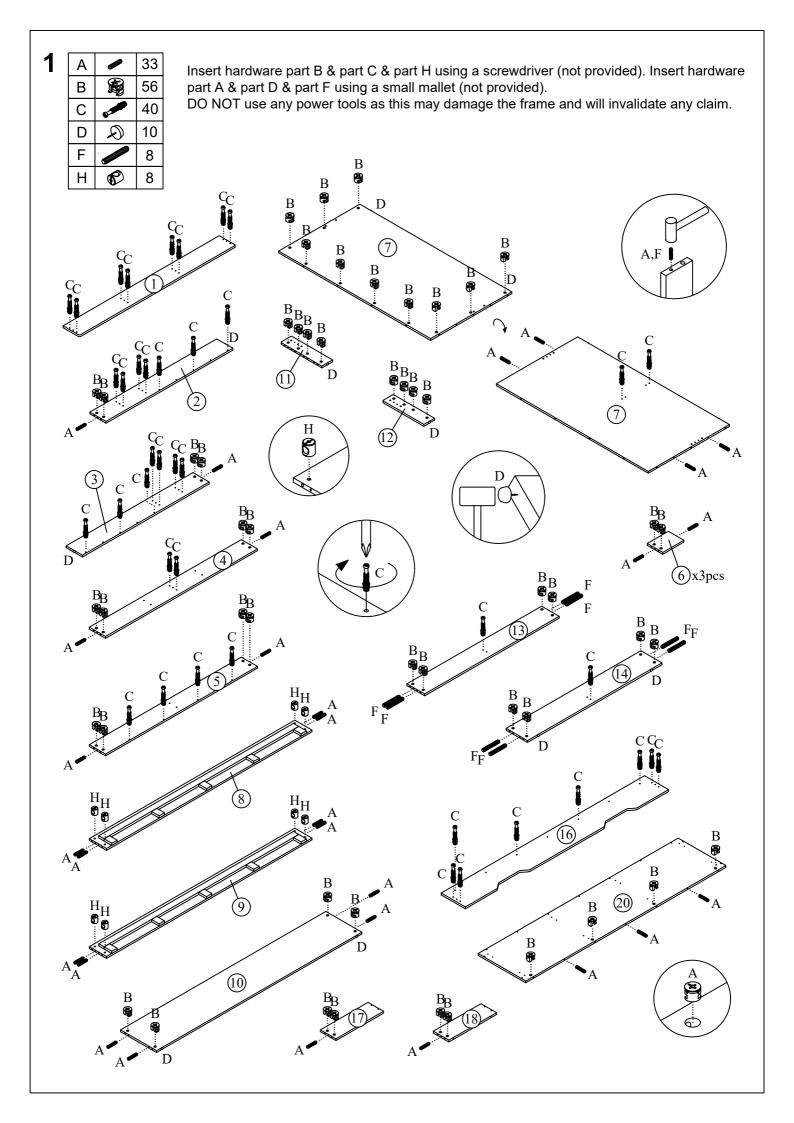

Attach the Headboard Divider Panel (6) to Headboard Center Panel (4) and Headboard Divider Panel (6) to Headboard Bottom Panel (5) with Screw (G) by using allen key (J) and tighten clockwise.

**DO NOT** use any power tools as this may damage the frame and will invalidate any claim.

Attach the Headboard Divider Panel (6) to Headboard Center Panel (4) by screwdriver (not provided). **DO NOT** use any power tools as this may damage the frame and will invalidate any claim.

Attach the Headboard Front Panel (7) to Headboard Bottom Panel (5) by screwdriver (not provided). **DO NOT** use any power tools as this may damage the frame and will invalidate any claim.

Attach the Headboard Left Panel (2) and Headboard Right Panel (3) to Headboard Center Panel (4) and Headboard Bottom Panel (5) and Headboard Front Panel (7) by screwdriver (not provided). **DO NOT** use any power tools as this may damage the frame and will invalidate any claim.

6 Attach the Headboard Top Panel (1) to Headboard Left Panel (2) and Headboard Right Panel (3) and Headboard Divider Panel (6) by screwdriver (not provided). **DO NOT** use any power tools as this may damage the frame and will invalidate any claim.

0 27 Attach the Headboard Back Panel (21) with Nail (O) by small mallet (not provided). **DO NOT** use any power tools as this may damage the frame and will invalidate any claim.

Attach the Left Side Panel (8) and Right Side Panel (9) to Headboard Front Panel (7) with Screw (I) by using allen key (J) and tighten clockwise.

Attach the Base Support Panel (10) to Headboard Front Panel (7) by screwdriver (not provided).

**DO NOT** use any power tools as this may damage the frame and will invalidate any claim.

9 E 8

Insert hardware part E to Footboard Left Panel (11) and Footboard Right Panel (12). Attach the Footboard Left Panel (11) and Footboard Right Panel (12) to Footboard Top Panel (13) and Footboard Bottom Panel (14) by screwdriver (not provided). **DO NOT** use any power tools as this may damage the frame and will invalidate any claim.

**10** [

Attach the Footboard Left Panel (11) and Footboard Right Panel (12) to Left Side Panel (8) and Right Side Panel (9) with Screw (I) by using allen key (J) and tighten clockwise. Attach the Footboard Top Panel (13) and Footboard Bottom Panel (14) to Base Support Panel (10) by screwdriver (not provided).

DO NOT use any power tools as this may damage the frame and will invalidate any claim.

11

| K | 8 | 12 |
|---|---|----|
| Р | 0 | 14 |

Attach the Base Panel (15) with Screw (K) by screwdriver (not provided). Cover screw hole with sticker (P) as shown.

**DO NOT** use any power tools as this may damage the frame and will invalidate any claim.

Fix Drawer Left Panel (17) and Drawer Right Panel (18) to Drawer Back Panel (19) with screw (L) by screwdriver (not provided).

Attach the Drawer Bottom Panel (20) to Drawer Left Panel (17) and Drawer Right Panel (18) and Drawer Back Panel (19) with Screw (L) by screwdriver (not provided).

**DO NOT** use any power tools as this may damage the frame and will invalidate any claim.

13

| М | <b>€</b> | 8  |
|---|----------|----|
| Ν | *        | 16 |

Fix Castor (M) using Screw (N) onto Drawer Bottom Panel (20) by screwdriver (not provided).

**DO NOT** use any power tools as this may damage the frame and will invalidate any claim.

Attach the Drawer Left Panel (17) and Drawer Right Panel (18) and Drawer Bottom Panel (20) to Drawer Front Panel (16) by screwdriver (not provided). **DO NOT** use any power tools as this may damage the frame and will invalidate any claim.