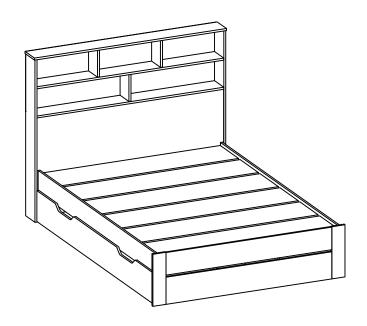

# Alfie Storage Bed - Small Double



# **Assembly Instructions**

## Important before assembly:

Read these instructions carefully before assembling or using the product.

Please check the contents of the boxes before attempting to assemble this product. The instructions will have a checklist of parts and fittings.

Assemble the product as close to its intended final location/room as possible.

## **Health & Safety:**

This product or some parts of this product will be heavy. Please use an assistant when lifting.

Please keep small parts out of reach of children.

Always use on a level, even surface.

DO NOT jump on the product or any of its parts.

DO NOT use this product if any parts are missing, damaged or worn.

DO NOT use this product unless all fixings are secured.

#### Further instructions are on the following pages