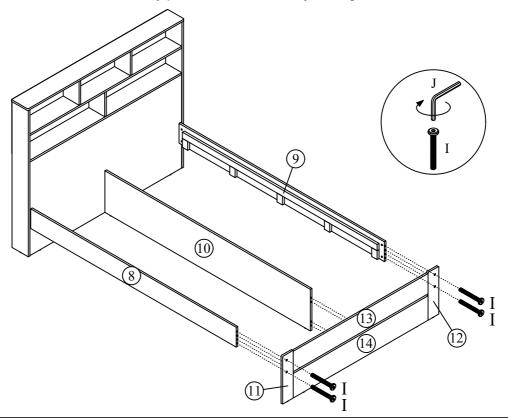

Attach the Base Support Panel (10) to Headboard Front Panel (7) by screwdriver (not provided).

**DO NOT** use any power tools as this may damage the frame and will invalidate any claim.

9 E 8

Insert hardware part E to Footboard Left Panel (11) and Footboard Right Panel (12). Attach the Footboard Left Panel (11) and Footboard Right Panel (12) to Footboard Top Panel (13) and Footboard Bottom Panel (14) by screwdriver (not provided). **DO NOT** use any power tools as this may damage the frame and will invalidate any claim.

**10** [

Attach the Footboard Left Panel (11) and Footboard Right Panel (12) to Left Side Panel (8) and Right Side Panel (9) with Screw (I) by using allen key (J) and tighten clockwise. Attach the Footboard Top Panel (13) and Footboard Bottom Panel (14) to Base Support Panel (10) by screwdriver (not provided).