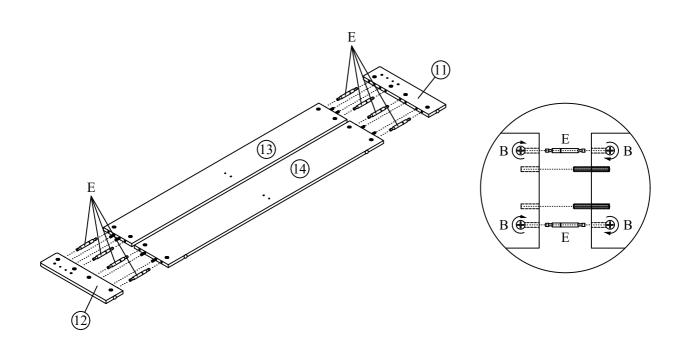

Attach the Base Support Panel (10) to Headboard Front Panel (7) by screwdriver (not provided).

**DO NOT** use any power tools as this may damage the frame and will invalidate any claim.

9 E 8

Insert hardware part E to Footboard Left Panel (11) and Footboard Right Panel (12). Attach the Footboard Left Panel (11) and Footboard Right Panel (12) to Footboard Top Panel (13) and Footboard Bottom Panel (14) by screwdriver (not provided). **DO NOT** use any power tools as this may damage the frame and will invalidate any claim.