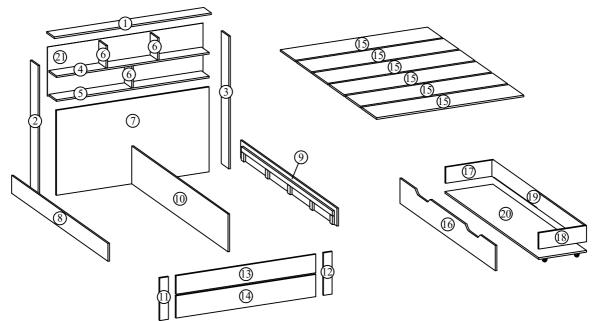

# HARDWARE LIST: Carton 1 of 1

| on 1 of 3:              |                                                                                                                                                                                                                                                                                                   |
|-------------------------|---------------------------------------------------------------------------------------------------------------------------------------------------------------------------------------------------------------------------------------------------------------------------------------------------|
| Description             | Qty                                                                                                                                                                                                                                                                                               |
| Headboard Top Panel     | 1                                                                                                                                                                                                                                                                                                 |
| Headboard Left Panel    | 1                                                                                                                                                                                                                                                                                                 |
| Headboard Right Panel   | 1                                                                                                                                                                                                                                                                                                 |
| Headboard Center Panel  | 1                                                                                                                                                                                                                                                                                                 |
| Headboard Bottom Panel  | 1                                                                                                                                                                                                                                                                                                 |
| Headboard Divider Panel | 3                                                                                                                                                                                                                                                                                                 |
| Headboard Front Panel   | 1                                                                                                                                                                                                                                                                                                 |
| Footboard Left Panel    | 1                                                                                                                                                                                                                                                                                                 |
| Footboard Right Panel   | 1                                                                                                                                                                                                                                                                                                 |
| Footboard Top Panel     | 1                                                                                                                                                                                                                                                                                                 |
| Footboard Bottom Panel  | 1                                                                                                                                                                                                                                                                                                 |
| Drawer Left Panel       | 1                                                                                                                                                                                                                                                                                                 |
| Drawer Right Panel      | 1                                                                                                                                                                                                                                                                                                 |
| Headboard Back Panel    | 1                                                                                                                                                                                                                                                                                                 |
|                         | Description Headboard Top Panel Headboard Left Panel Headboard Right Panel Headboard Center Panel Headboard Bottom Panel Headboard Divider Panel Headboard Front Panel Footboard Left Panel Footboard Right Panel Footboard Top Panel Footboard Bottom Panel Drawer Left Panel Drawer Right Panel |

#### Carton 2 of 3:

| Part | Description         | Qty |
|------|---------------------|-----|
| 8    | Left Side Panel     | 1   |
| 9    | Right Side Panel    | 1   |
| 10   | Base Support Panel  | 1   |
| 16   | Drawer Front Panel  | 1   |
| 19   | Drawer Back Panel   | 1   |
| 20   | Drawer Bottom Panel | 1   |

### Carton 3 of 3:

| Part | Description | Qty |
|------|-------------|-----|
| 15   | Base Panel  | 6   |

| Part | Description            |               | Qty |
|------|------------------------|---------------|-----|
| Α    | WOOD DOWEL M6 x 25mm   |               | 33  |
| В    | CAM NUT 15mm           |               | 56  |
| С    | CAM BOLT               |               | 40  |
| D    | PVC NAIL               | $\mathcal{Q}$ | 10  |
| E    | DOUBLE END BOLT 7mm    | 827 B         | 8   |
| F    | WOOD DOWEL M8 x 50mm   |               | 8   |
| G    | JCBCW SCREW M5 x 40 mm | STREET,       | 6   |
| Н    | STEEL NUT M6           | 6             | 8   |
| I    | JCBC SCREW M6 x 50mm   | 0             | 8   |
| J    | ALLEN KEY M6           |               | 1   |
| K    | CSK SCREW M4 x 30mm    | 8             | 12  |
| L    | CSK SCREW M4 x 38mm    | 8             | 15  |
| М    | NYLON CASTOR 40-STOP   |               | 8   |
| N    | CSK SCREW M3.5 x 16mm  | •             | 16  |
| 0    | NAIL                   |               | 27  |
| Р    | STICKER                | 0             | 14  |