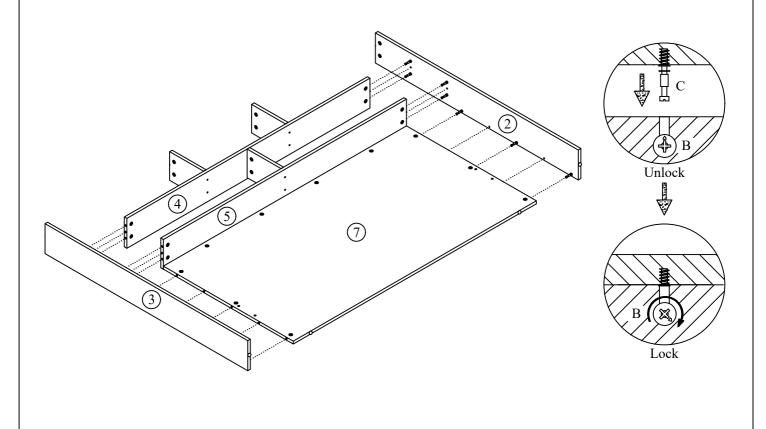

Attach the Base Support Panel (10) to Headboard Front Panel (7) by screwdriver (not provided).

**DO NOT** use any power tools as this may damage the frame and will invalidate any claim.

9 E 8

Insert hardware part E to Footboard Left Panel (11) and Footboard Right Panel (12). Attach the Footboard Left Panel (11) and Footboard Right Panel (12) to Footboard Top Panel (13) and Footboard Bottom Panel (14) by screwdriver (not provided). **DO NOT** use any power tools as this may damage the frame and will invalidate any claim.

**10** [

Attach the Footboard Left Panel (11) and Footboard Right Panel (12) to Left Side Panel (8) and Right Side Panel (9) with Screw (I) by using allen key (J) and tighten clockwise. Attach the Footboard Top Panel (13) and Footboard Bottom Panel (14) to Base Support Panel (10) by screwdriver (not provided).