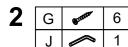

Attach the Headboard Divider Panel (6) to Headboard Center Panel (4) and Headboard Divider Panel (6) to Headboard Bottom Panel (5) with Screw (G) by using allen key (J) and tighten clockwise.

**DO NOT** use any power tools as this may damage the frame and will invalidate any claim.

6 Attach the Headboard Top Panel (1) to Headboard Left Panel (2) and Headboard Right Panel (3) and Headboard Divider Panel (6) by screwdriver (not provided). **DO NOT** use any power tools as this may damage the frame and will invalidate any claim.