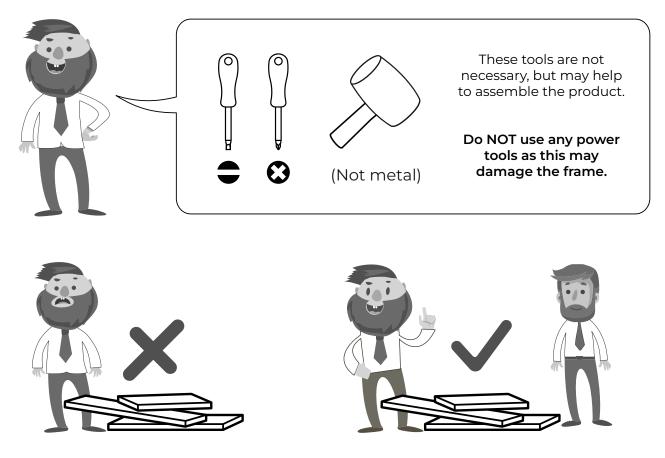

Never drag or push the pieces across a hard or stone floor as this will cause damage to the joints. Use a carpet or a rug for extra care.

If you have problems assembling or have damaged or missing pieces, please contact our customer services (details at the back of these instructions)