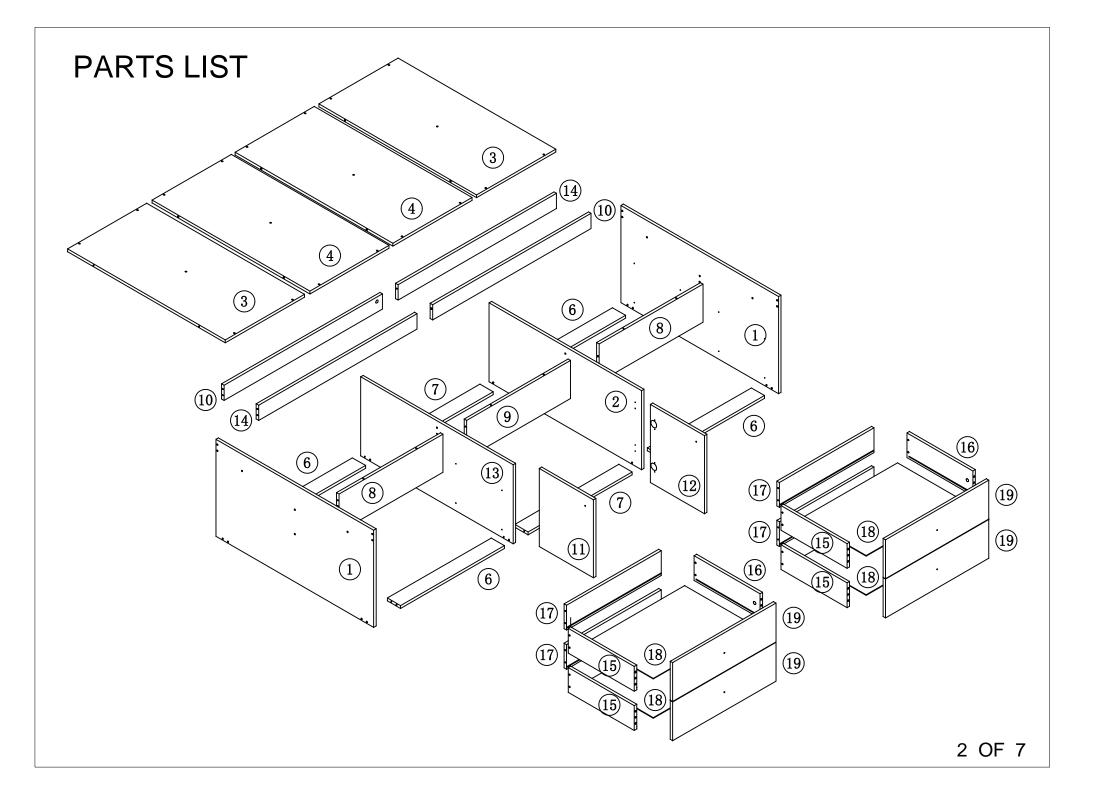

| NO. | QTY. | NO.  | QTY. |
|-----|------|------|------|
| 1   | 2    | 10   | 2    |
| 2   | 1    | (11) | 1    |
| 3   | 2    | (12) | 1    |
| 4   | 2    | 13   | 1    |
| 6   | 4    | (14) | 2    |
| (7) | 2    | (15) | 4    |
| 8   | 2    | (16) | 4    |
| 9   | 1    | (17) | 4    |
|     |      | 18   | 4    |
|     |      | (19) | 4    |