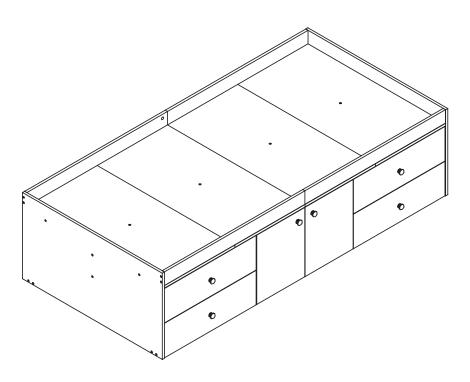

## Important before assembly:

Read these instructions carefully before assembling or using the product.

Please check the contents of the boxes before attempting to assemble this product. The instructions will have a checklist of parts and fittings.

IMPORTANT KEEP FOR FUTURE REFERENCE & READ CAREFULLY

| NO.      | QTY. | LINEDRAWING                                                                                                                                                                                                                                                                                                                                                                                                                                                                                                                                                                                                                                                                                         |  |
|----------|------|-----------------------------------------------------------------------------------------------------------------------------------------------------------------------------------------------------------------------------------------------------------------------------------------------------------------------------------------------------------------------------------------------------------------------------------------------------------------------------------------------------------------------------------------------------------------------------------------------------------------------------------------------------------------------------------------------------|--|
| A        | 68   | 7x50mm                                                                                                                                                                                                                                                                                                                                                                                                                                                                                                                                                                                                                                                                                              |  |
| B        | 18   | a la                                                                                                                                                                                                                                                                                                                                                                                                                                                                                                                                                                                                                                                            |  |
| <b>O</b> | 18   | F                                                                                                                                                                                                                                                                                                                                                                                                                                                                                                                                                                                                                                                                                                   |  |
| D        | 28   | 8x40mm                                                                                                                                                                                                                                                                                                                                                                                                                                                                                                                                                                                                                                                                                              |  |
| E        | 6    |                                                                                                                                                                                                                                                                                                                                                                                                                                                                                                                                                                                                                                                                                                     |  |
| F        | 12   | Ø                                                                                                                                                                                                                                                                                                                                                                                                                                                                                                                                                                                                                                                                                                   |  |
| G        | 64   | 3.5x14                                                                                                                                                                                                                                                                                                                                                                                                                                                                                                                                                                                                                                                                                              |  |
| H        | 4    | and the second se |  |
|          | 68   |                                                                                                                                                                                                                                                                                                                                                                                                                                                                                                                                                                                                                                                                                                     |  |
| J        | 18   |                                                                                                                                                                                                                                                                                                                                                                                                                                                                                                                                                                                                                                                                                                     |  |
| K        | 4    |                                                                                                                                                                                                                                                                                                                                                                                                                                                                                                                                                                                                                                                                                                     |  |

| NO. | QTY. | NO.  | QTY. |
|-----|------|------|------|
| 1   | 2    | 10   | 2    |
| 2   | 1    | (11) | 1    |
| 3   | 2    | (12) | 1    |
| 4   | 2    | 13   | 1    |
| 6   | 4    | (14) | 2    |
| (7) | 2    | (15) | 4    |
| 8   | 2    | (16) | 4    |
| 9   | 1    | (17) | 4    |
|     |      | 18   | 4    |
|     |      | (19) | 4    |