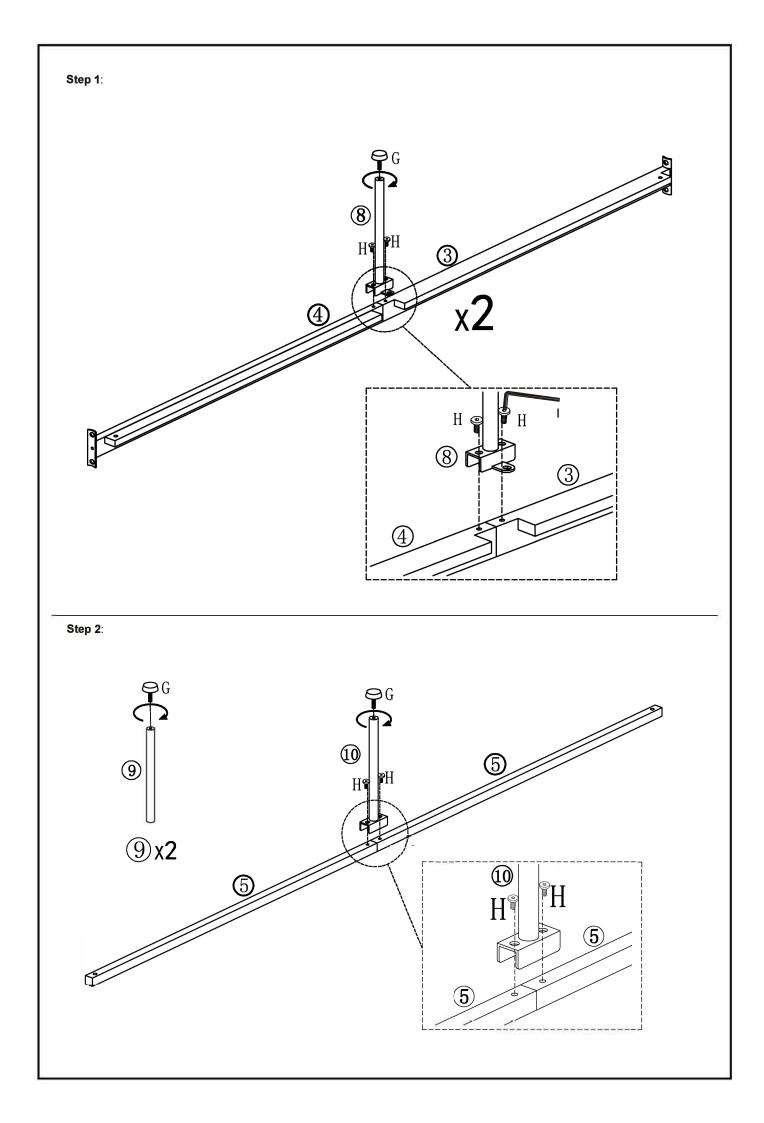

| PART LIST |              |     |     | HARDWARE LIST (FOUND IN BOX 1) |                      |     |
|-----------|--------------|-----|-----|--------------------------------|----------------------|-----|
| PART      | DESCRIPTION  | вох | QTY | PART                           | DESCRIPTION          | QTY |
| 1         | Headend      | 1   | 1   | A                              | M8 x 20mm JCBC Screw | 8   |
| 2         | Footend      | 1   | 1   | В                              | M6 x 45mm JCBC Screw | 2   |
| 3         | Side Support | 1   | 2   | С                              | M6 Nut               | 4   |
| 4         | Side Support | 1   | 2   | D                              | M6 x 35mm JCBC Screw | 4   |
| 5         | Mid Support  | 1   | 2   | E                              | Double Slat Cap      | 12  |
| 6         | Side Frame   | 1   | 2   | F                              | Single Slat Cap      | 24  |
| 7         | Side Frame   | 1   | 1   | G                              | Ø2 2xM6x15mm 😜       | 5   |
| 8         | Base Leg     | 1   | 2   | н                              | M6 x 12mm JCBC Screw | 8   |
| 9         | Base Leg     | 1   | 2   | ı                              | M4                   | 1   |
| 10        | Base Leg     | 1   | 1   | J                              | M5                   | 1   |
| 11        | Slat         | 1   | 24  | к                              | 60x 25mm             | 1   |
| 12        | Finial       | 1   | 4   |                                |                      |     |