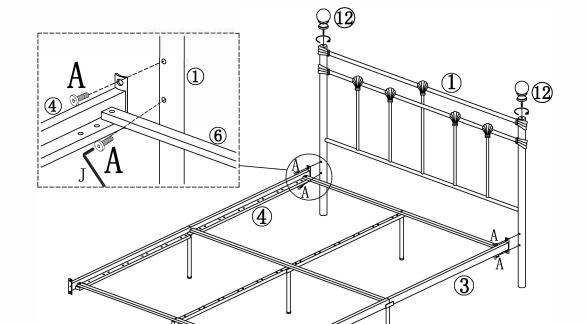

| Double Slat Cap      | 12  |
| 6         | Side Frame   | 1   | 2   | F                              | Single Slat Cap      | 24  |
| 7         | Side Frame   | 1   | 1   | G                              | Ø2 2xM6x15mm 😜       | 5   |
| 8         | Base Leg     | 1   | 2   | н                              | M6 x 12mm JCBC Screw | 8   |
| 9         | Base Leg     | 1   | 2   | ı                              | M4                   | 1   |
| 10        | Base Leg     | 1   | 1   | J                              | M5                   | 1   |
| 11        | Slat         | 1   | 24  | к                              | 60x 25mm             | 1   |
| 12        | Finial       | 1   | 4   |                                |                      |     |



# Step 3: 7 В 3 D Step 4:







Please dispose of all packaging safely.

#### **General Care & Maintenance**

Wipe clean with a slightly damp cloth.

Avoid the use of all household cleaners and abrasives.

Periodically check all screw & fixings to ensure they are secure.

When moving your product, carefully lift into place. Never drag or push the product across the floor as this will cause damage to the joints. If the product is used on hard flooring, such as wood or laminated floor, you must place some protection under the legs to stop the product from moving. If this is not adhered to, it could result in failure to the product that will invalidate the warranty.

For more information on cleaning and product care visit: https://www.happybeds.co.uk/help-and-advice

#### **Notes**

In the unlikely event that you have