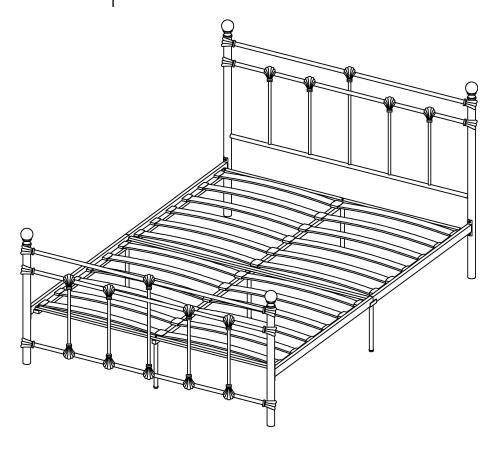

| PART LIST |              |     |     | HARDWARE LIST (FOUND IN BOX 1) |                      |     |
|-----------|--------------|-----|-----|--------------------------------|----------------------|-----|
| PART      | DESCRIPTION  | вох | QTY | PART                           | DESCRIPTION          | QTY |
| 1         | Headend      | 1   | 1   | A                              | M8 x 20mm JCBC Screw | 8   |
| 2         | Footend      | 1   | 1   | В                              | M6 x 45mm JCBC Screw | 2   |
| 3         | Side Support | 1   | 2   | С                              | M6 Nut               | 4   |
| 4         | Side Support | 1   | 2   | D                              | M6 x 35mm JCBC Screw | 4   |
| 5         | Mid Support  | 1   | 2   | E                              | Double Slat Cap      | 12  |
| 6         | Side Frame   | 1   | 2   | F                              | Single Slat Cap      | 24  |
| 7         | Side Frame   | 1   | 1   | G                              | Ø2 2xM6x15mm 😜       | 5   |
| 8         | Base Leg     | 1   | 2   | н                              | M6 x 12mm JCBC Screw | 8   |
| 9         | Base Leg     | 1   | 2   | ı                              | M4                   | 1   |
| 10        | Base Leg     | 1   | 1   | J                              | M5                   | 1   |
| 11        | Slat         | 1   | 24  | к                              | 60x 25mm             | 1   |
| 12        | Finial       | 1   | 4   |                                |                      |     |