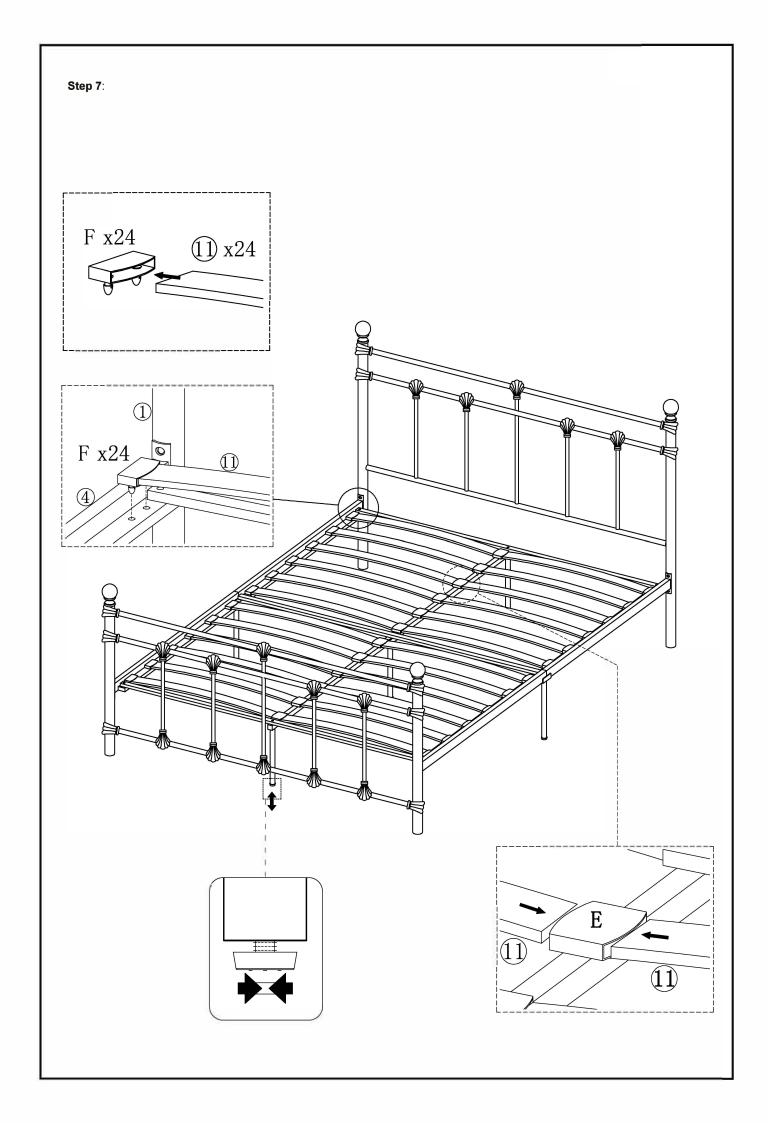

| PART LIST |              |     |     | HARDWARE LIST (FOUND IN BOX 1) |                      |     |
|-----------|--------------|-----|-----|--------------------------------|----------------------|-----|
| PART      | DESCRIPTION  | вох | QTY | PART                           | DESCRIPTION          | QTY |
| 1         | Headend      | 1   | 1   | A                              | M8 x 20mm JCBC Screw | 8   |
| 2         | Footend      | 1   | 1   | В                              | M6 x 45mm JCBC Screw | 2   |
| 3         | Side Support | 1   | 2   | С                              | M6 Nut               | 4   |
| 4         | Side Support | 1   | 2   | D                              | M6 x 35mm JCBC Screw | 4   |
| 5         | Mid Support  | 1   | 2   | E                              | Double Slat Cap      | 12  |
| 6         | Side Frame   | 1   | 2   | F                              | Single Slat Cap      | 24  |
| 7         | Side Frame   | 1   | 1   | G                              | Ø2 2xM6x15mm 😜       | 5   |
| 8         | Base Leg     | 1   | 2   | н                              | M6 x 12mm JCBC Screw | 8   |
| 9         | Base Leg     | 1   | 2   | ı                              | M4                   | 1   |
| 10        | Base Leg     | 1   | 1   | J                              | M5                   | 1   |
| 11        | Slat         | 1   | 24  | к                              | 60x 25mm             | 1   |
| 12        | Finial       | 1   | 4   |                                |                      |     |