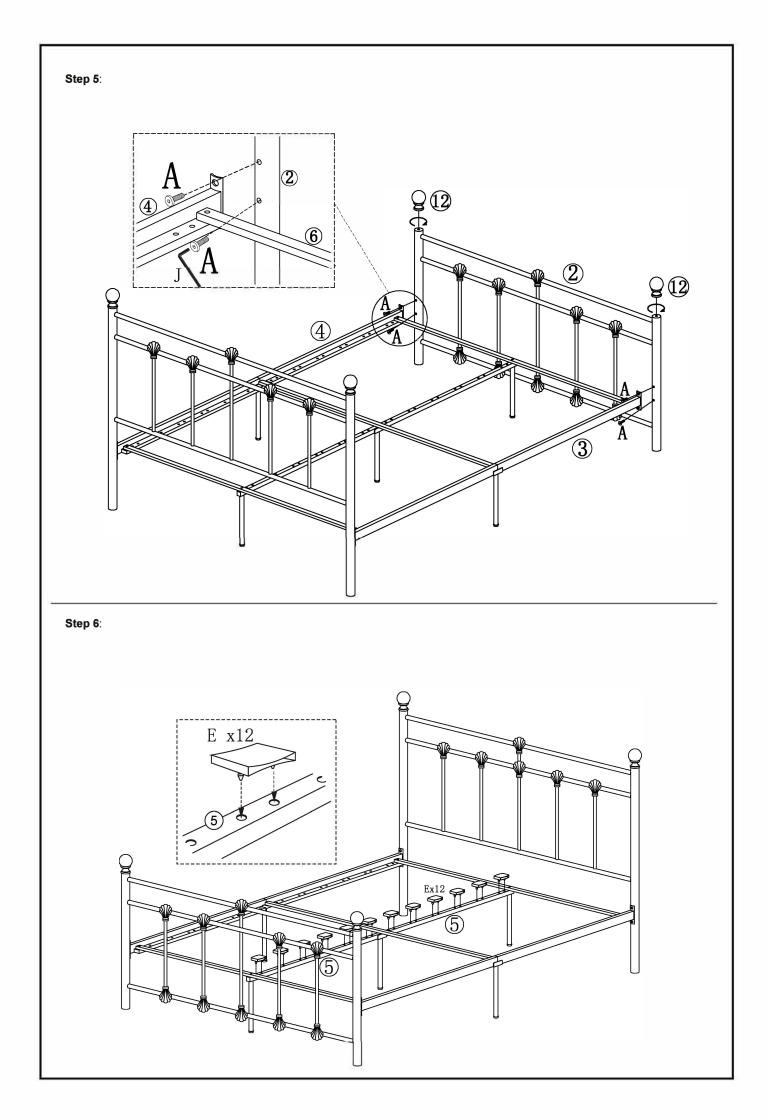

| PART LIST |              |     |     | HARDWARE LIST (FOUND IN BOX 1) |                      |     |
|-----------|--------------|-----|-----|--------------------------------|----------------------|-----|
| PART      | DESCRIPTION  | вох | QTY | PART                           | DESCRIPTION          | QTY |
| 1         | Headend      | 1   | 1   | A                              | M8 x 20mm JCBC Screw | 8   |
| 2         | Footend      | 1   | 1   | В                              | M6 x 45mm JCBC Screw | 2   |
| 3         | Side Support | 1   | 2   | С                              | M6 Nut               | 4   |
| 4         | Side Support | 1   | 2   | D                              | M6 x 35mm JCBC Screw | 4   |
| 5         | Mid Support  | 1   | 2   | E                              | Double Slat Cap      | 12  |
| 6         | Side Frame   | 1   | 2   | F                              | Single Slat Cap      | 24  |
| 7         | Side Frame   | 1   | 1   | G                              | Ø2 2xM6x15mm 😜       | 5   |
| 8         | Base Leg     | 1   | 2   | н                              | M6 x 12mm JCBC Screw | 8   |
| 9         | Base Leg     | 1   | 2   | ı                              | M4                   | 1   |
| 10        | Base Leg     | 1   | 1   | J                              | M5                   | 1   |
| 11        | Slat         | 1   | 24  | к                              | 60x 25mm             | 1   |
| 12        | Finial       | 1   | 4   |                                |                      |     |