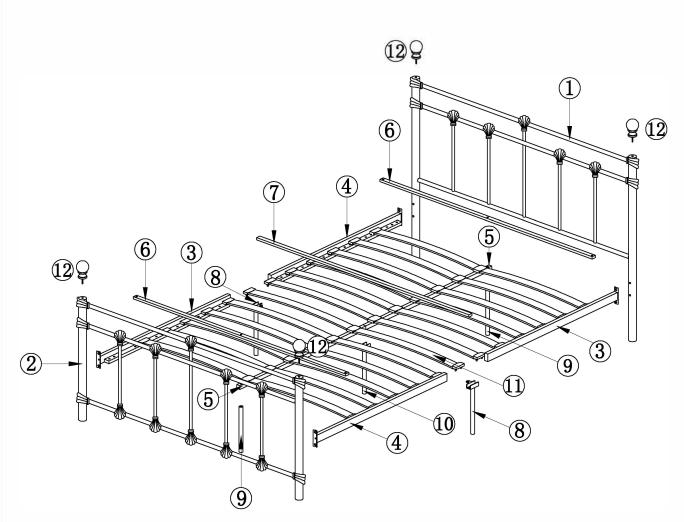

| PART LIST |              |     |     | HARDWARE LIST (FOUND IN BOX 1) |                      |     |
|-----------|--------------|-----|-----|--------------------------------|----------------------|-----|
| PART      | DESCRIPTION  | вох | QTY | PART                           | DESCRIPTION          | QTY |
| 1         | Headend      | 1   | 1   | A                              | M8 x 20mm JCBC Screw | 8   |
| 2         | Footend      | 1   | 1   | В                              | M6 x 45mm JCBC Screw | 2   |
| 3         | Side Support | 1   | 2   | С                              | M6 Nut               | 4   |
| 4         | Side Support | 1   | 2   | D                              | M6 x 35mm JCBC Screw | 4   |
| 5         | Mid Support  | 1   | 2   | E                              | Double Slat Cap      | 12  |
| 6         | Side Frame   | 1   | 2   | F                              | Single Slat Cap      | 24  |
| 7         | Side Frame   | 1   | 1   | G                              | Ø2 2xM6x15mm 😜       | 5   |
| 8         | Base Leg     | 1   | 2   | н                              | M6 x 12mm JCBC Screw | 8   |
| 9         | Base Leg     | 1   | 2   | ı                              | M4                   | 1   |
| 10        | Base Leg     | 1   | 1   | J                              | M5                   | 1   |
| 11        | Slat         | 1   | 24  | к                              | 60x 25mm             | 1   |
| 12        | Finial       | 1   | 4   |                                |                      |     |