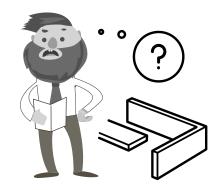

Never drag or push the pieces across a hard or stone floor as this will cause damage to the joints. Use a carpet or a rug for extra care.

If you have problems assembling or have damaged or missing pieces, please contact our customer services (details at the back of these instructions)