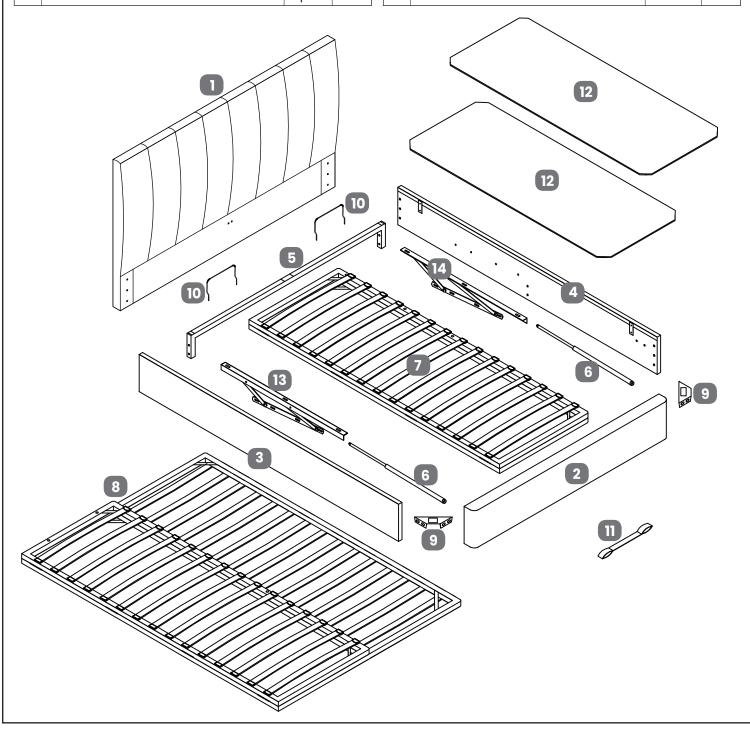

## www.happybeds.co.uk

| No | Part List            |                          | Qty   | Вох |
|----|----------------------|--------------------------|-------|-----|
| 1  | Headboard            |                          | 1 pc  | 1   |
| 2  | Footboard            |                          | 1 pc  | 3   |
| 3  | Side rail - LH       |                          | 1 pc  | 2   |
| 4  | Side rail - RH       |                          | 1 pc  | 2   |
| 5  | "U" shaped cross bar |                          | 1 pc  | 3   |
| 6  | Gas lift pistons     |                          | 2 pcs | 3   |
| 7  | Metal slat frame     | for Double and King Size | 1 pc  | 3   |
| 8  | Metal slat frame     | for Super King Size      | 1 pc  | 3   |

| No | Part List                            | Qty     | Вох |
|----|--------------------------------------|---------|-----|
| 9  | Angle brackets                       | 2 pcs   | 3   |
| 10 | Mattress stoppers                    | 2 pcs   | 3   |
| 11 | Fabric handle                        | 1 pc    | 3   |
| 12 | Base boards Double & King/Super King | 2/3 pcs | 3   |
| 13 | Gas-lift mechanism - LH              | 1 pc    | 3   |
| 14 | Gas-lift mechanism - RH              | 1 pc    | 3   |
|    |                                      |         |     |
|    |                                      |         |     |