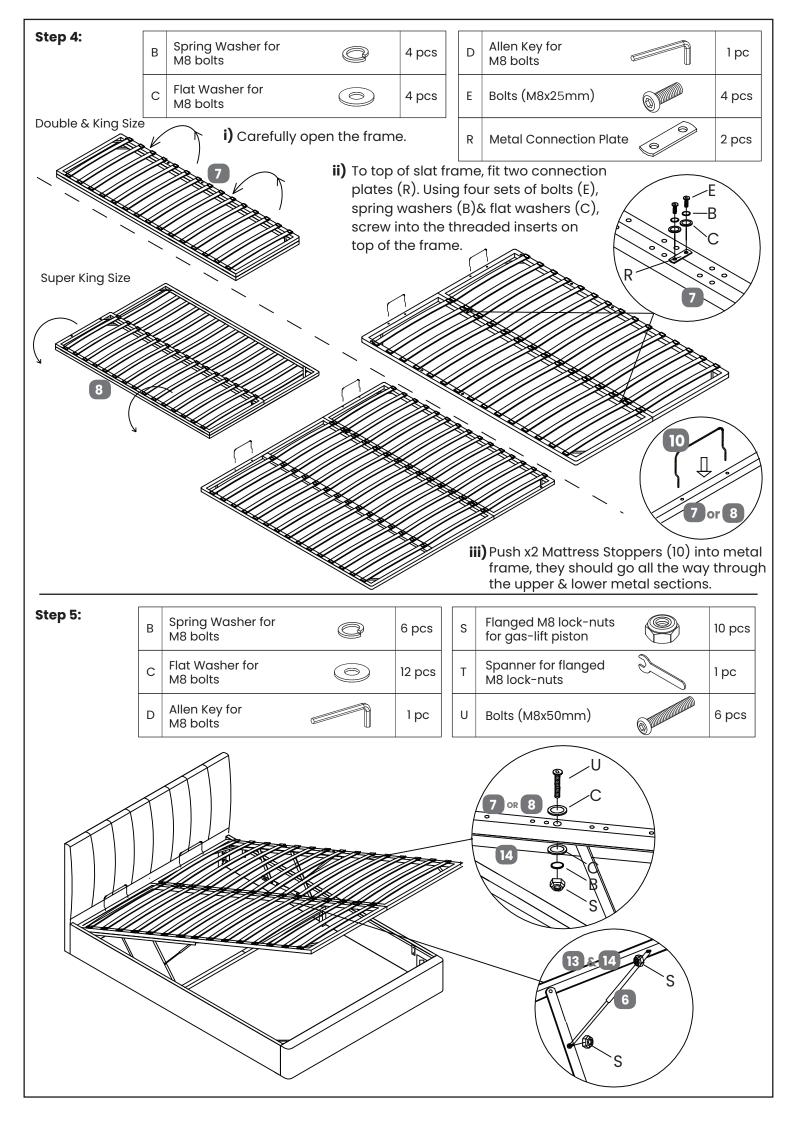

#### HARDWARE NEEDED FOR METAL SLAT FRAME ASSEMBLY (PACK B)

| No | Hardware List                                            | Qty    | Вох |
|----|----------------------------------------------------------|--------|-----|
| А  | Bolts (M8x35mm) for<br>fitting lift mechanism<br>(13&14) | 8 pcs  | 3   |
| В  | Spring washer for<br>M8 bolts                            | 18 pcs | 3   |
| С  | Flat washer for<br>M8 bolts                              | 24 pcs | 3   |
| Е  | Bolts (M8x25mm) for fitting bracket                      | 4 pcs  | З   |
| Q  | Plastic spacer for lift<br>mechanism (13&14)             | 8 pcs  | 3   |

| No | Hardware List                                                              | Qty    | Вох |
|----|----------------------------------------------------------------------------|--------|-----|
| R  | Metal connection plate                                                     | 2 pcs  | 3   |
| S  | Flanged M8 lock-nuts                                                       | 10 pcs | 3   |
| Т  | Spanner for flanged M8 lock-nuts                                           | 1 pc   | 3   |
| U  | Bolts (M8x50mm) for fitting metal slat frame (7) to lift mechanism (13&14) | 6 pcs  | 3   |