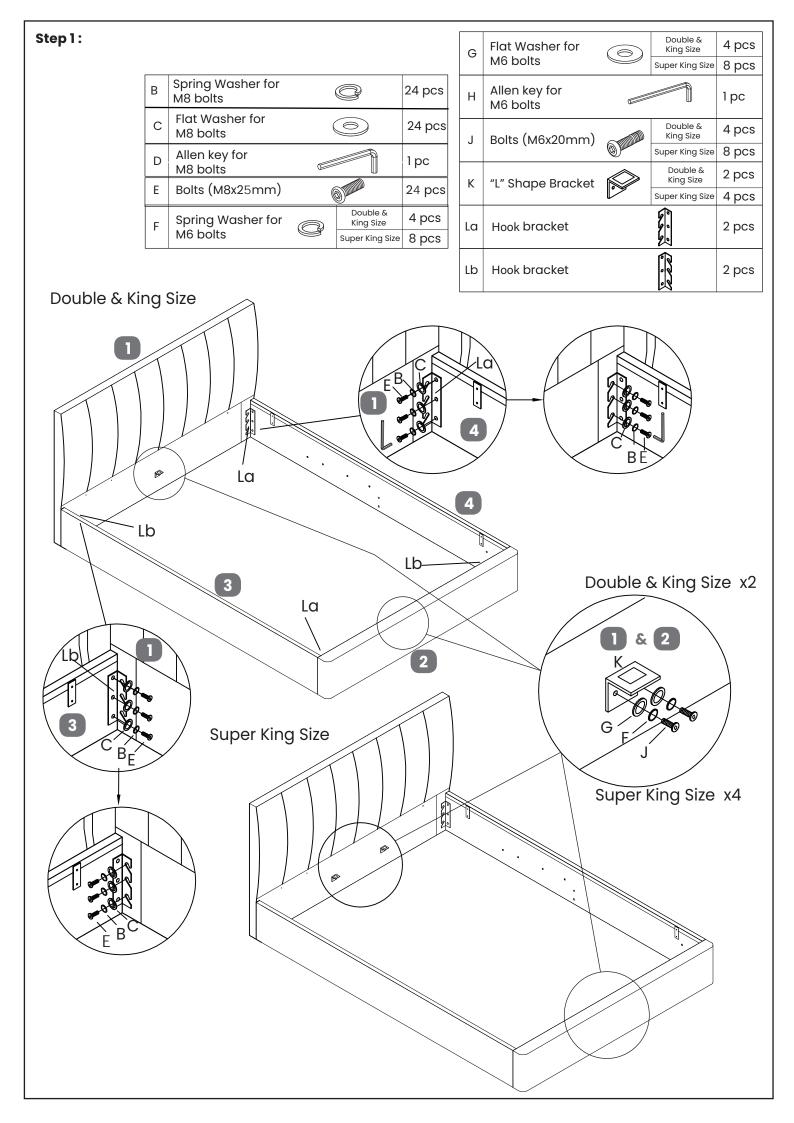

#### HARDWARE NEEDED FOR BED ASSEMBLY (PACK A)

| No | Hardware List                       |                  | Qty    | Вох |
|----|-------------------------------------|------------------|--------|-----|
| В  | Spring washer for<br>M8 bolts       |                  | 24 pcs | 3   |
| С  | Flat washer for<br>M8 bolts         |                  | 24 pcs | 3   |
| D  | Allen key for<br>M8 bolts           |                  | 1 pc   | 3   |
| E  | Bolts (M8x25mm) for fitting bracket |                  | 24 pcs | 3   |
| F  | Spring washer for M6 bolts          | Double<br>& King | 16 pcs | 3   |
|    |                                     | Super King       | 20 pcs |     |
| G  | Flat washer for                     | Double & King    | 16 pcs | 3   |
|    | M6 bolt                             | Super King       | 20 pcs |     |

| No | Hardware List                                                       |                  | Qty    | Вох |
|----|---------------------------------------------------------------------|------------------|--------|-----|
| Н  | Allen key for<br>M6 bolts                                           |                  | 1 pc   | 3   |
| J  | Bolts (M6x20mm) for fitting bracket (K)to                           | Double<br>& King | 12 pcs | 3   |
|    | headboard and footboard                                             | Super King       | 16 pcs |     |
| K  | "L" shape bracket                                                   | Double<br>& King | 2 pcs  | 3   |
|    |                                                                     | Super King       | 4 pcs  |     |
| La | Hook bracket                                                        |                  | 2 pcs  | 3   |
| Lb | Hook bracket                                                        |                  | 2 pcs  | 3   |
| N  | Bolts (M6x45mm) for fitting "U" shape cross bar to side rails (3&4) |                  | 4 pcs  | 3   |