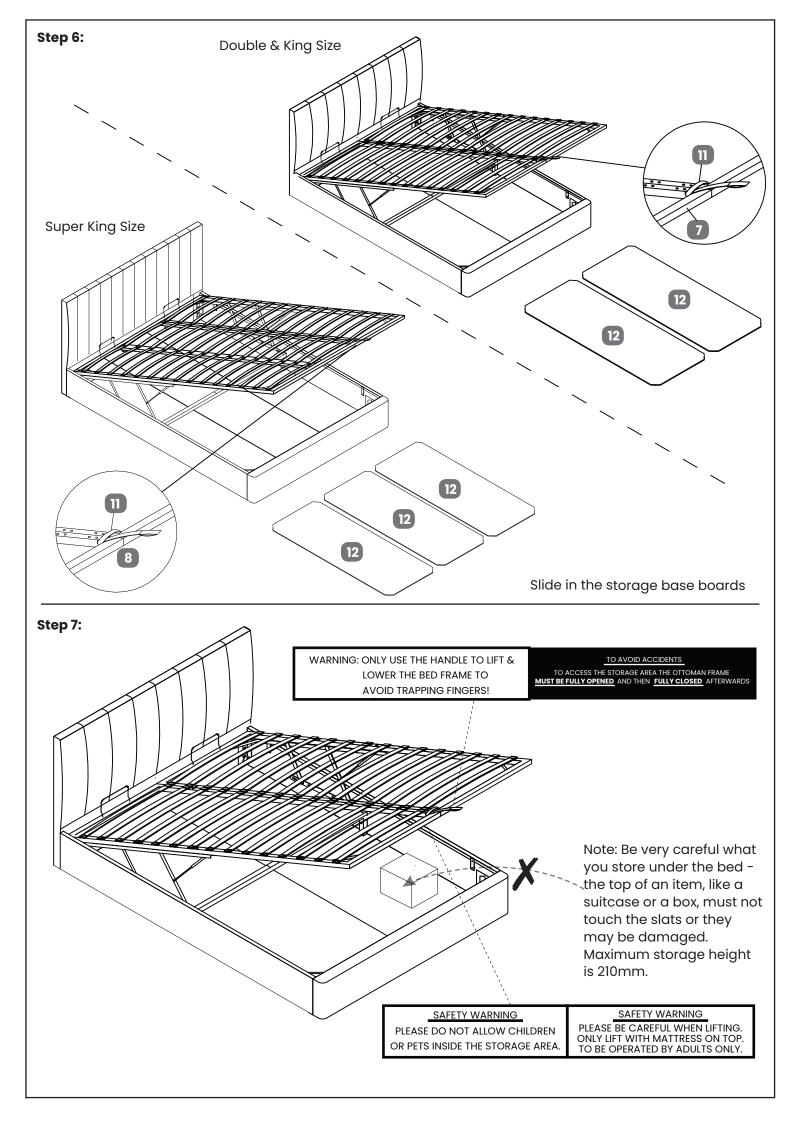

#### Note:

The gas lifts are fully extended during shipment for safety. After assembly a firm downward push will be required to overcome any resistance in the gas lifts as these may initially stick. We suggest placing a mattress on top of the bed base to aid this and also test the operation of your new lift-up bed by lifting and pushing down the bed base a few times to free off the system.

Do NOT operate the lift-up mechanism without the mattress placed on the base. The lift mechanism provides assistance with the lift of the mattress fitted to the base. It does not lift the mattress for you. The system has been designed to effectively lift the base system fitted with a variety of mattress weights and combinations of depths. The gas cylinders fitted to the system may be stiff when first used or if the system has not been operated for a period of time.

If provided, use the strap handle to lift up the mattress base using two hands. Pull the mattress base down using two hands equally spaced from the centre of the mattress base. DO NOT pull down on one side of the base only as this is likely to damage the base system with potential failure of the mattress base system and lift mechanism.

#### **Caution:**

Do NOT allow children to operate the lift mechanism.

Do NOT allow children near the lift base when operating the mechanism.

Do NOT allow children in the area of the internal storage base.

Keep hands clear of the mechanism when operating the base system.

Do NOT stand inside the bed or the internal storage base.

Do NOT overload the internal storage base.