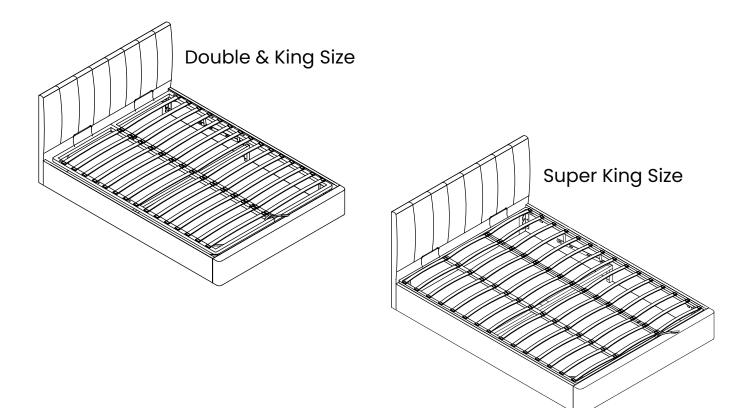

## www.happybeds.co.uk

| No | Part List            |                          | Qty   | Вох |
|----|----------------------|--------------------------|-------|-----|
| 1  | Headboard            |                          | 1 pc  | 1   |
| 2  | Footboard            |                          | 1 pc  | 3   |
| 3  | Side rail - LH       |                          | 1 pc  | 2   |
| 4  | Side rail - RH       |                          | 1 pc  | 2   |
| 5  | "U" shaped cross bar |                          | 1 pc  | 3   |
| 6  | Gas lift pistons     |                          | 2 pcs | 3   |
| 7  | Metal slat frame     | for Double and King Size | 1 pc  | 3   |
| 8  | Metal slat frame     | for Super King Size      | 1 pc  | 3   |