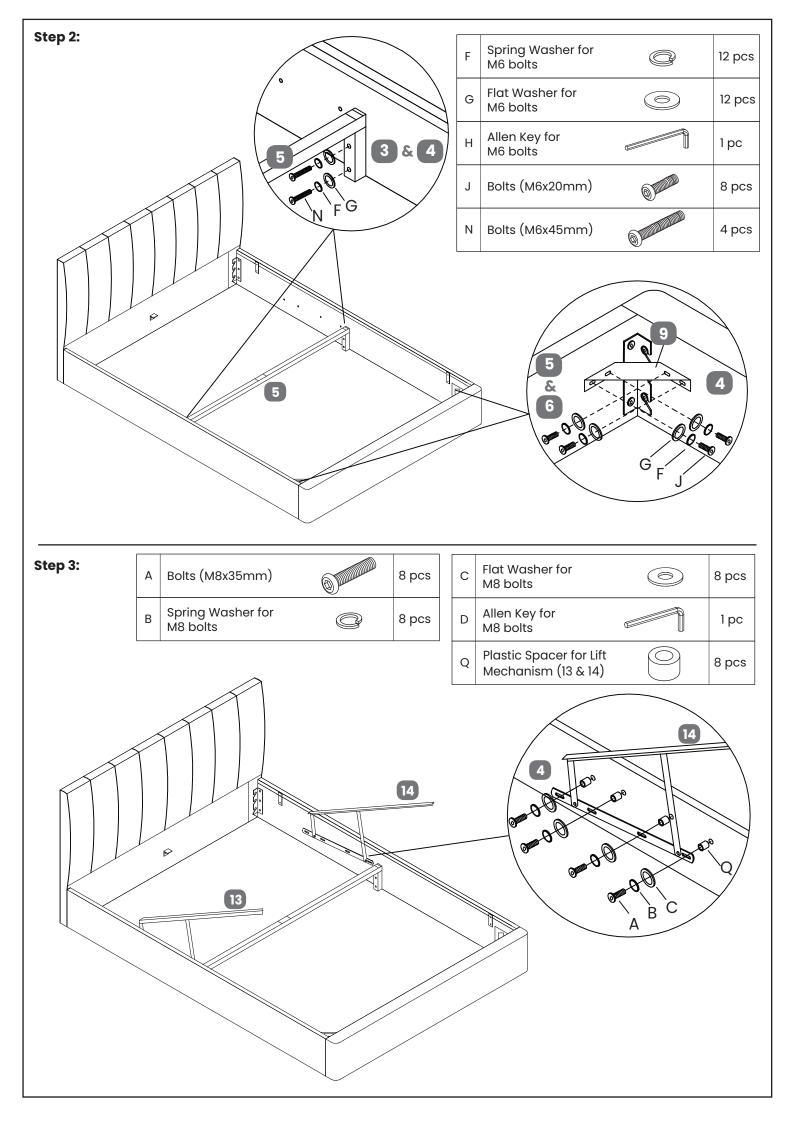

#### HARDWARE NEEDED FOR BED ASSEMBLY (PACK A)

| No | Hardware List                       |                  | Qty    | Вох |
|----|-------------------------------------|------------------|--------|-----|
| В  | Spring washer for<br>M8 bolts       |                  | 24 pcs | 3   |
| С  | Flat washer for<br>M8 bolts         |                  | 24 pcs | 3   |
| D  | Allen key for<br>M8 bolts           |                  | 1 pc   | 3   |
| E  | Bolts (M8x25mm) for fitting bracket |                  | 24 pcs | 3   |
| F  | Spring washer for M6 bolts          | Double<br>& King | 16 pcs | 3   |
|    |                                     | Super King       | 20 pcs |     |
| G  | Flat washer for                     | Double & King    | 16 pcs | 3   |
|    | M6 bolt                             | Super King       | 20 pcs |     |

| No | Hardware List                                                       |                  | Qty    | Вох |
|----|---------------------------------------------------------------------|------------------|--------|-----|
| Н  | Allen key for<br>M6 bolts                                           |                  | 1 pc   | 3   |
| J  | Bolts (M6x20mm) for fitting bracket (K)to                           | Double<br>& King | 12 pcs | 3   |
|    | headboard and footboard                                             | Super King       | 16 pcs |     |
| K  | "L" shape bracket                                                   | Double<br>& King | 2 pcs  | 3   |
|    |                                                                     | Super King       | 4 pcs  |     |
| La | Hook bracket                                                        |                  | 2 pcs  | 3   |
| Lb | Hook bracket                                                        |                  | 2 pcs  | 3   |
| N  | Bolts (M6x45mm) for fitting "U" shape cross bar to side rails (3&4) |                  | 4 pcs  | 3   |

#### HARDWARE NEEDED FOR METAL SLAT FRAME ASSEMBLY (PACK B)

| No | Hardware List                                            | Qty    | Вох |
|----|----------------------------------------------------------|--------|-----|
| А  | Bolts (M8x35mm) for<br>fitting lift mechanism<br>(13&14) | 8 pcs  | 3   |
| В  | Spring washer for<br>M8 bolts                            | 18 pcs | 3   |
| С  | Flat washer for<br>M8 bolts                              | 24 pcs | 3   |
| Е  | Bolts (M8x25mm) for fitting bracket                      | 4 pcs  | З   |
| Q  | Plastic spacer for lift<br>mechanism (13&14)             | 8 pcs  | 3   |

| No | Hardware List                                                              | Qty    | Вох |
|----|----------------------------------------------------------------------------|--------|-----|
| R  | Metal connection plate                                                     | 2 pcs  | 3   |
| S  | Flanged M8 lock-nuts                                                       | 10 pcs | 3   |
| Т  | Spanner for flanged M8 lock-nuts                                           | 1 pc   | 3   |
| U  | Bolts (M8x50mm) for fitting metal slat frame (7) to lift mechanism (13&14) | 6 pcs  | 3   |