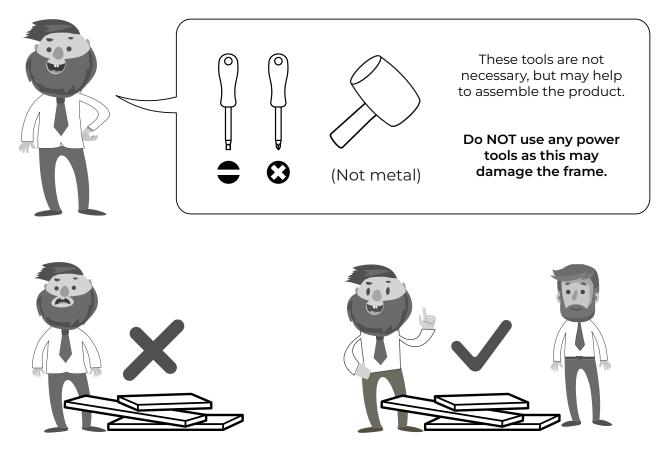

## Health & Safety:

This product or some parts of this product will be heavy. Please use an assistant when lifting.

Please keep small parts out of reach of children. Always use on a level, even surface. DO NOT jump on the product or any of its parts. DO NOT use this product if any parts are missing, damaged or worn. DO NOT use this product unless all fixings are secured.

This product or some parts of this product will be heavy. Please use an assistant when lifting.

Never drag or push the pieces across a hard or stone floor as this will cause damage to the joints. Use a carpet or a rug for extra care.