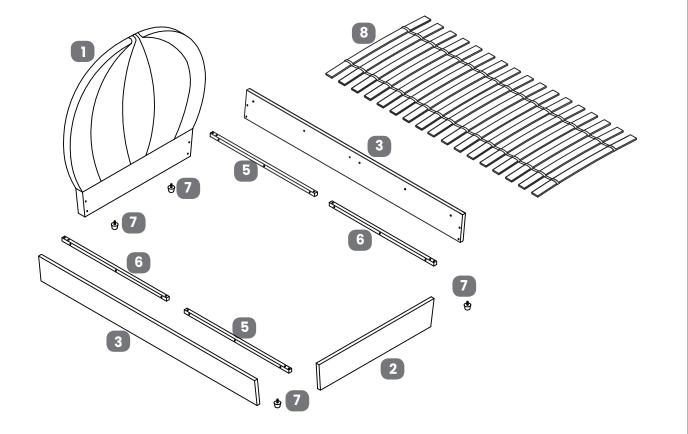

#### Further instructions are on the following pages.

Please keep these instructions for future reference.

| No | Part List         | Qty   | Box | No | Part List         | Qty   | Box |
|----|-------------------|-------|-----|----|-------------------|-------|-----|
| 1  | Headboard         | 1 pc  | 1   | 6  | Slat Support Rail | 2 pcs | 1   |
| 2  | Footboard         | 1 pc  | 1   | 7  | Feet              | 4 pcs | 1   |
| 3  | Side Rails        | 2 pcs | 2   | 8  | Wooden Slat Set   | 1 pc  | 1   |
| 5  | Slat Support Rail | 2 pcs | 1   |    |                   |       |     |