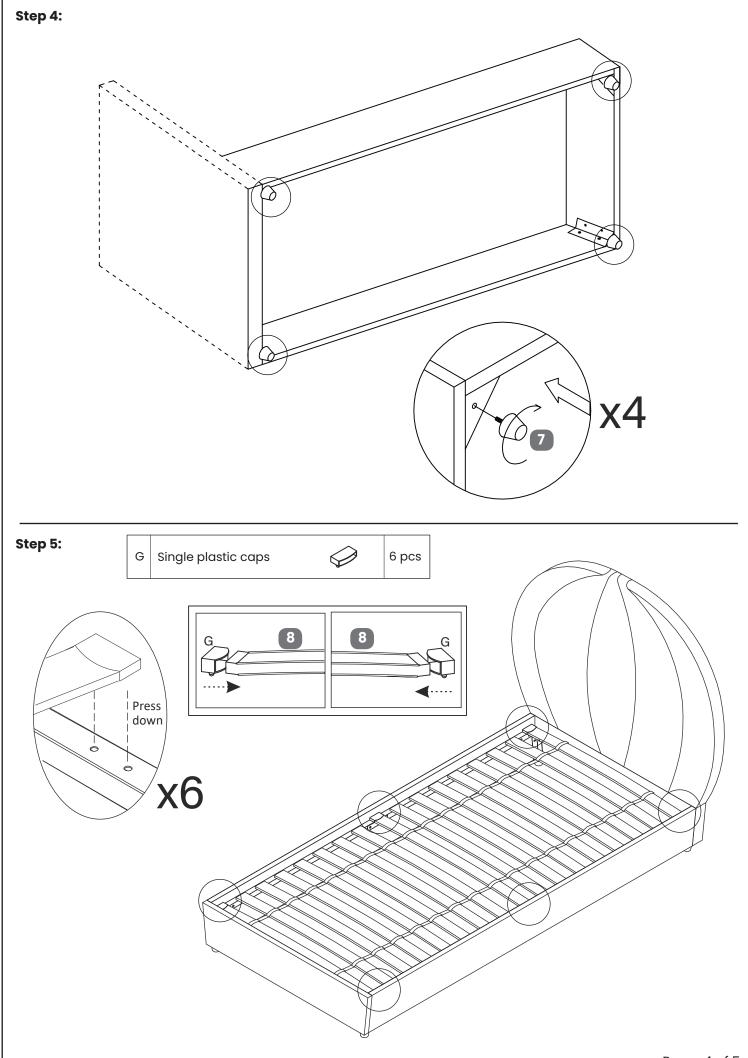

#### Further instructions are on the following pages.

Please keep these instructions for future reference.

| No | Part List         | Qty   | Box | No | Part List         | Qty   | Box |
|----|-------------------|-------|-----|----|-------------------|-------|-----|
| 1  | Headboard         | 1 pc  | 1   | 6  | Slat Support Rail | 2 pcs | 1   |
| 2  | Footboard         | 1 pc  | 1   | 7  | Feet              | 4 pcs | 1   |
| 3  | Side Rails        | 2 pcs | 2   | 8  | Wooden Slat Set   | 1 pc  | 1   |
| 5  | Slat Support Rail | 2 pcs | 1   |    |                   |       |     |