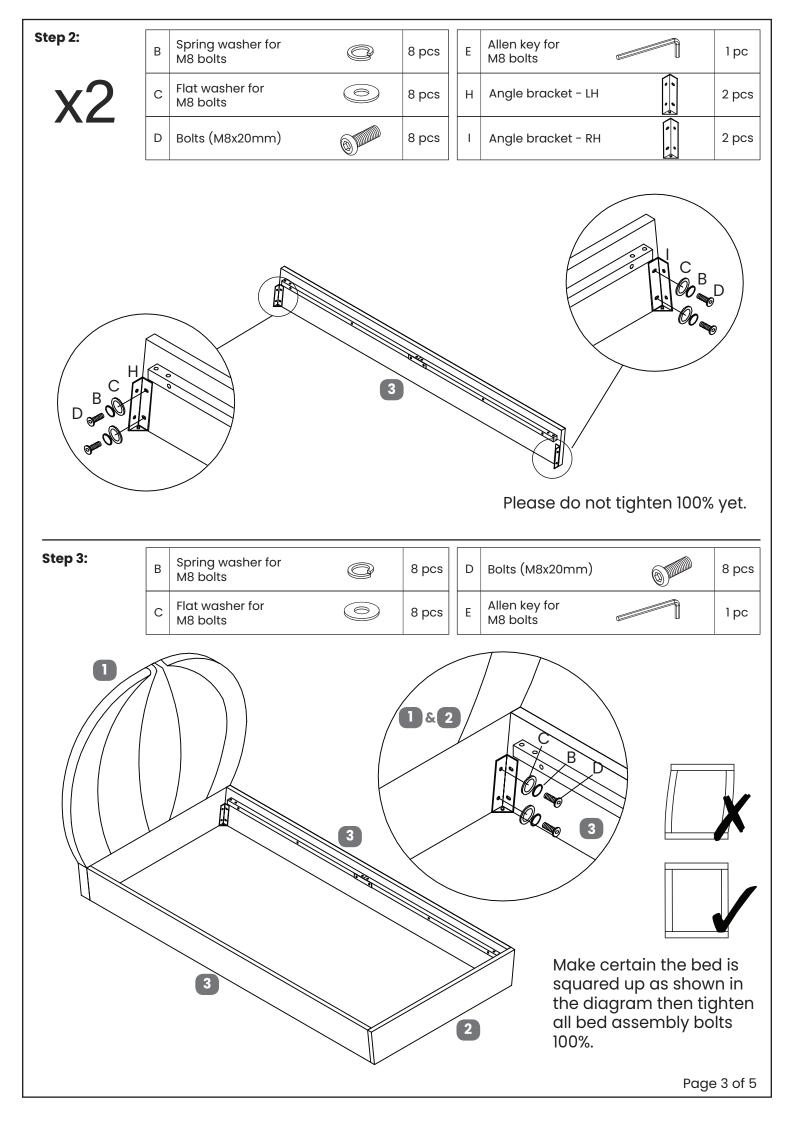

### HARDWARE NEEDED FOR BED ASSEMBLY (PACK A)

| No | Hardware List                                                                |            | Qty    | Box | No | Hardware List           |            | Qty   | Box |
|----|------------------------------------------------------------------------------|------------|--------|-----|----|-------------------------|------------|-------|-----|
| А  | Bolts (M8x45mm) for<br>fitting slat support rails<br>(5&6) to side rails (3) | 6 Januaria | 12 pcs | 1   | F  | Metal connection plates |            | 2 pcs | 1   |
| В  | Spring washer for<br>M8 bolts                                                | Ô          | 28 pcs | 1   | G  | Single plastic caps     | $\bigcirc$ | 6 pcs | 1   |
| с  | Flat washer for<br>M8 bolts                                                  | 0          | 28 pcs | 1   | н  | Angle bracket - LH      | •••        | 2 pcs | 1   |
| D  | Bolts (M8x20mm) for fitting bracket                                          | 6 Maria    | 16 pcs | 1   | I  | Angle bracket - RH      | •••        | 2 pcs | 1   |
| E  | Allen key for<br>M8 bolts                                                    |            | 1 pc   | 1   |    |                         |            |       |     |