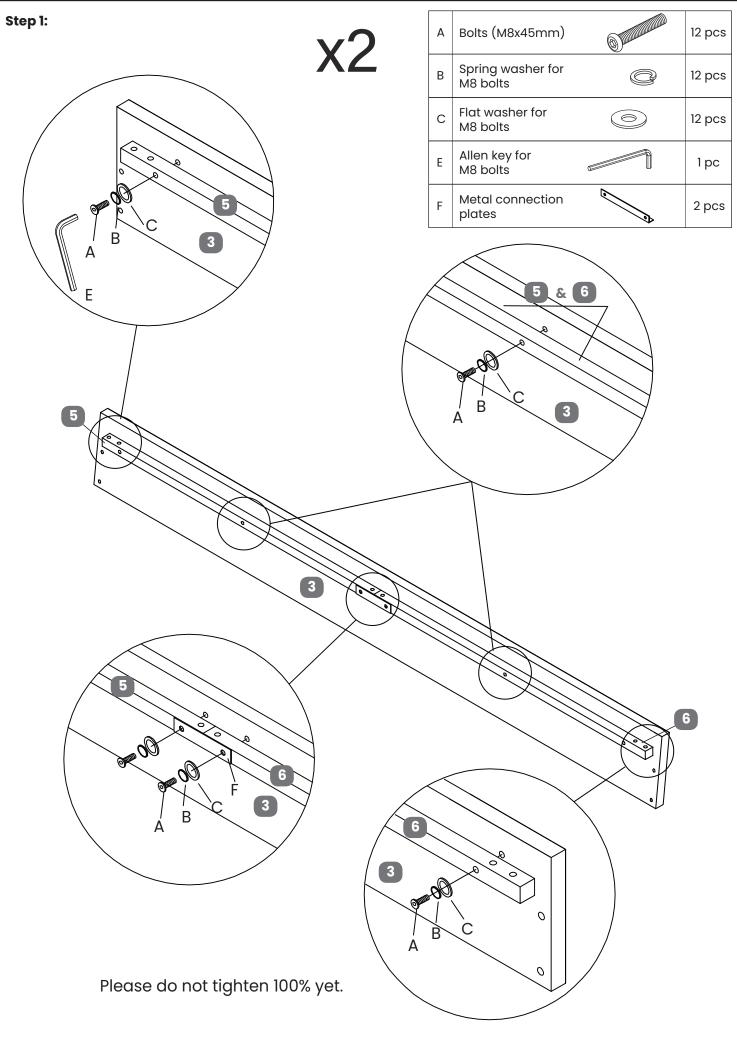

### HARDWARE NEEDED FOR BED ASSEMBLY (PACK A)

| No | Hardware List                                                                |            | Qty    | Box | No | Hardware List           |            | Qty   | Box |
|----|------------------------------------------------------------------------------|------------|--------|-----|----|-------------------------|------------|-------|-----|
| А  | Bolts (M8x45mm) for<br>fitting slat support rails<br>(5&6) to side rails (3) | 6 Januaria | 12 pcs | 1   | F  | Metal connection plates |            | 2 pcs | 1   |
| В  | Spring washer for<br>M8 bolts                                                | Ô          | 28 pcs | 1   | G  | Single plastic caps     | $\bigcirc$ | 6 pcs | 1   |
| с  | Flat washer for<br>M8 bolts                                                  | 0          | 28 pcs | 1   | н  | Angle bracket - LH      | •••        | 2 pcs | 1   |
| D  | Bolts (M8x20mm) for fitting bracket                                          | 6 Maria    | 16 pcs | 1   | I  | Angle bracket - RH      | •••        | 2 pcs | 1   |
| E  | Allen key for<br>M8 bolts                                                    |            | 1 pc   | 1   |    |                         |            |       |     |