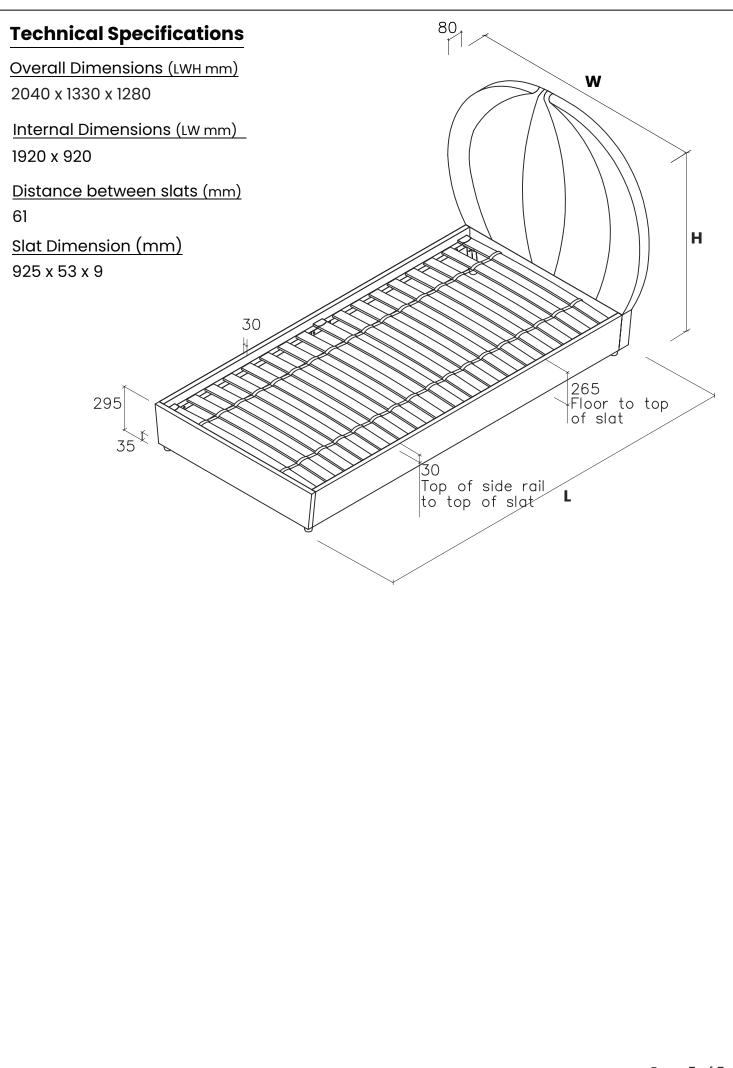

н  | Angle bracket - LH      | •••        | 2 pcs | 1   |
| D  | Bolts (M8x20mm) for fitting bracket                                          | 6 Maria    | 16 pcs | 1   | I  | Angle bracket - RH      | •••        | 2 pcs | 1   |
| E  | Allen key for<br>M8 bolts                                                    |            | 1 pc   | 1   |    |                         |            |       |     |



This product or some parts of this product will be heavy. Please use an assistant when lifting.



Never drag or push the pieces across a hard or stone floor as this will cause damage to the joints. Use a carpet or a rug for extra care.



If you have problems assembling or have damaged or missing pieces, please contact our customer services (details at the back of these instructions)









Please dispose of all packaging safely.

## **General Care & Maintenance**

Wipe clean with a slightly damp cloth. Avoid the use of all household cleaners and abrasives.

Periodically check all screw & fixings to ensure they are secure.

When moving your product, carefully lift into place. Never drag or push the product across the floor as this will cause damage to the joints. If the product is used on hard flooring, such as wood or laminated floor, you must place some protection under the legs to stop the product from moving. If this is not adhered to, it could result in failure to the product that will invalidate the warranty.

For more information on cleaning and product care visit: https://www.happybeds.co.uk/help-and-advice

## Notes

In the unlikely event that you have problems put