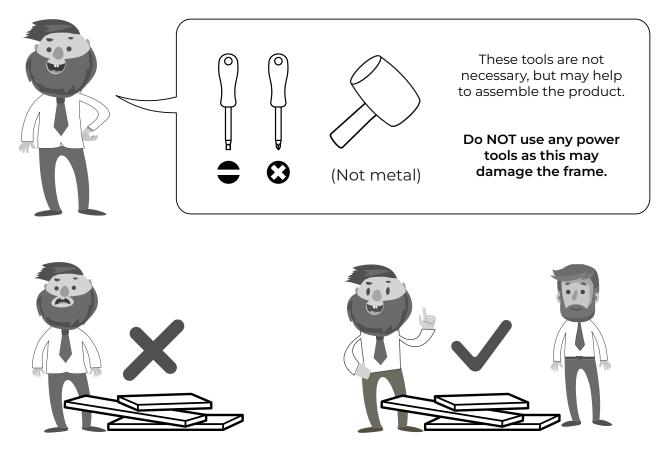

Never drag or push the pieces across a hard or stone floor as this will cause damage to the joints. Use a carpet or a rug for extra care.

If you have problems assembling or have damaged or missing pieces, please contact our customer services (details at the back of these instructions)

\*You will need a screwdriver (not provided)

Please dispose of all packaging safely.