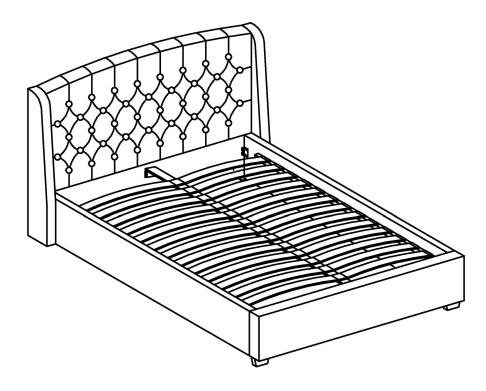

# Balmoral Fabric Winged Bed - 4FT6

511.60

.

3

| arts List     |                       |     |     |
|---------------|-----------------------|-----|-----|
| Parts         | Description           | Вох | Qty |
| 1             | Headend               | 1   | 1   |
| 2             | Footend               | 2   | 1   |
| 3             | Side Rail             | 2   | 2   |
| 4             | Legs 🗗                | 2   | 4   |
| 5             | Slat                  | 2   | 26  |
| 6             | Centre Rail           | 2   | 1   |
| 7             | Support Leg           | 2   | 2   |
| 8             | Side Wing             | 1   | 2   |
| Hardware List | ( Found in box 2)     |     |     |
| Parts         | Description           | Вох | Qty |
| А             | M6 x 40 mm JCBC       | 2   | 2   |
| В             | M6 x 50 mm JCBC       | 2   | 8   |
| С             | Allen Key M4 x 100 mm | 2   | 1   |
| D             | Allen Key M5 x 70 mm  | 2   | 1   |
| E             | M4 x 25 mm CSK        | 2   | 2   |
| F             | Double Slat Cap       | 2   | 13  |
| G             | Single Slat Cap       | 2   | 26  |
| Н             | Adjuster <b>E</b>     | 2   | 2   |
| Ι             | Flat Washers          | 2   | 4   |
| J             | M8 x 20 mm JCBB       | 2   | 8   |