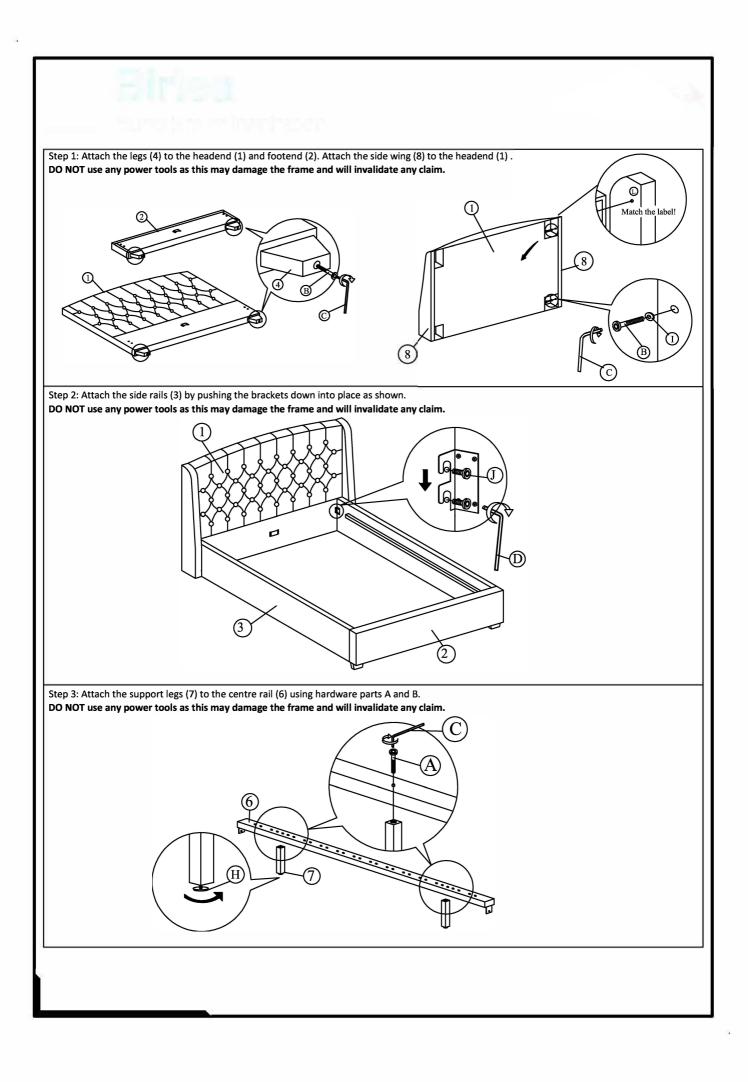

511.60

.

3

| arts List     |                       |     |     |
|---------------|-----------------------|-----|-----|
| Parts         | Description           | Вох | Qty |
| 1             | Headend               | 1   | 1   |
| 2             | Footend               | 2   | 1   |
| 3             | Side Rail             | 2   | 2   |
| 4             | Legs 🗗                | 2   | 4   |
| 5             | Slat                  | 2   | 26  |
| 6             | Centre Rail           | 2   | 1   |
| 7             | Support Leg           | 2   | 2   |
| 8             | Side Wing             | 1   | 2   |
| Hardware List | ( Found in box 2)     |     |     |
| Parts         | Description           | Вох | Qty |
| А             | M6 x 40 mm JCBC       | 2   | 2   |
| В             | M6 x 50 mm JCBC       | 2   | 8   |
| С             | Allen Key M4 x 100 mm | 2   | 1   |
| D             | Allen Key M5 x 70 mm  | 2   | 1   |
| E             | M4 x 25 mm CSK        | 2   | 2   |
| F             | Double Slat Cap       | 2   | 13  |
| G             | Single Slat Cap       | 2   | 26  |
| Н             | Adjuster <b>E</b>     | 2   | 2   |
| Ι             | Flat Washers          | 2   | 4   |
| J             | M8 x 20 mm JCBB       | 2   | 8   |