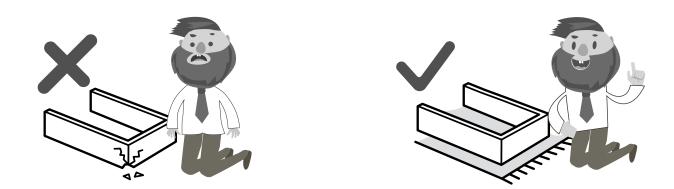

Never drag or push the pieces across a hard or stone floor as this will cause damage to the joints. Use a carpet or a rug for extra care.

If you have problems assembling or have damaged or missing pieces, please contact our customer services (details at the back of these instructions)