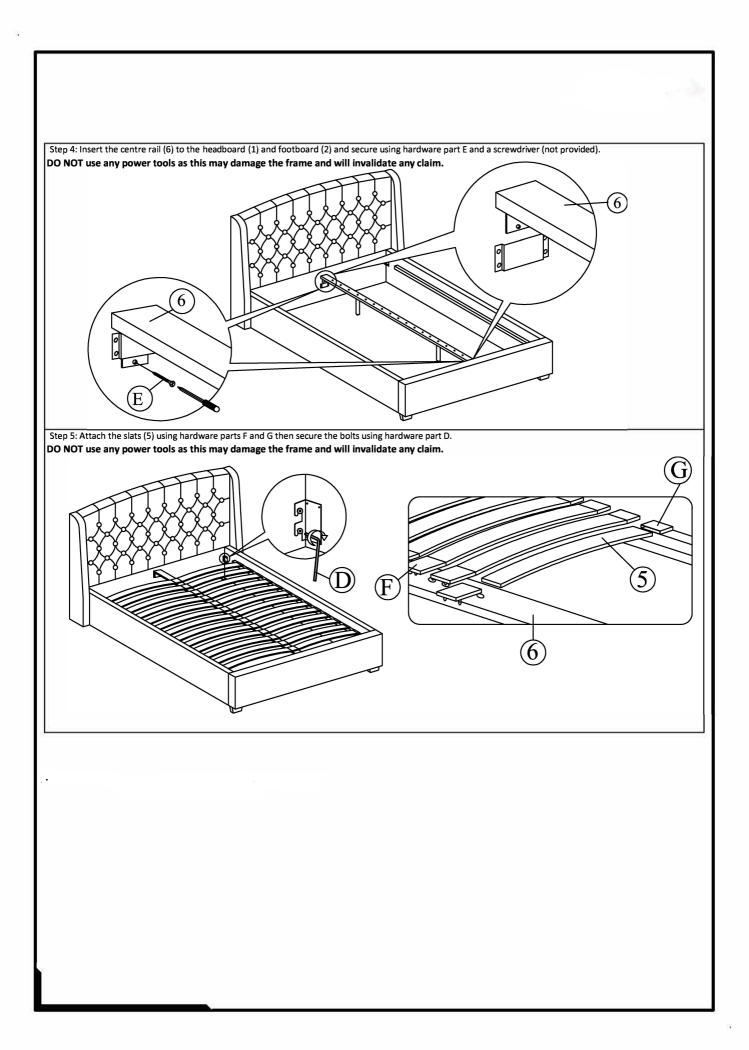

511.60

.

3

| arts List     |                       |     |     |
|---------------|-----------------------|-----|-----|
| Parts         | Description           | Вох | Qty |
| 1             | Headend               | 1   | 1   |
| 2             | Footend               | 2   | 1   |
| 3             | Side Rail             | 2   | 2   |
| 4             | Legs 🗗                | 2   | 4   |
| 5             | Slat                  | 2   | 26  |
| 6             | Centre Rail           | 2   | 1   |
| 7             | Support Leg           | 2   | 2   |
| 8             | Side Wing             | 1   | 2   |
| Hardware List | ( Found in box 2)     |     |     |
| Parts         | Description           | Вох | Qty |
| А             | M6 x 40 mm JCBC       | 2   | 2   |
| В             | M6 x 50 mm JCBC       | 2   | 8   |
| С             | Allen Key M4 x 100 mm | 2   | 1   |
| D             | Allen Key M5 x 70 mm  | 2   | 1   |
| E             | M4 x 25 mm CSK        | 2   | 2   |
| F             | Double Slat Cap       | 2   | 13  |
| G             | Single Slat Cap       | 2   | 26  |
| Н             | Adjuster <b>E</b>     | 2   | 2   |
| Ι             | Flat Washers          | 2   | 4   |
| J             | M8 x 20 mm JCBB       | 2   | 8   |