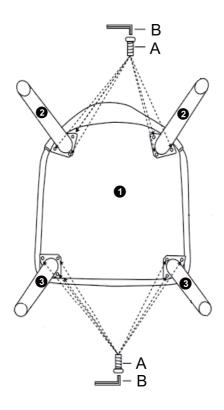

| Parts List |             |     |     |  |  |  |  |
|------------|-------------|-----|-----|--|--|--|--|
| PART       | DESCIRPTION | QTY | BOX |  |  |  |  |
| 0          | Chair body  | 1   | 1   |  |  |  |  |
| 9          | BACK FEET   | 2   | 1   |  |  |  |  |
| 3          | FRONT FEET  | 2   | 1   |  |  |  |  |

# HARDWARE (IN BOX 1)

| Α |  | M6X25 mm | 12 | В |  | WRENCH | 1 |  |
|---|--|----------|----|---|--|--------|---|--|
|---|--|----------|----|---|--|--------|---|--|

<sup>\*\*</sup>You will need a Phillips head screwdriver and a Flat head screwdriver (not provided).

| <b>2 3</b> | Chair feet | 4  |
|------------|------------|----|
| Α          | M6X25 mm   | 12 |

Please dispose of all packaging safely.