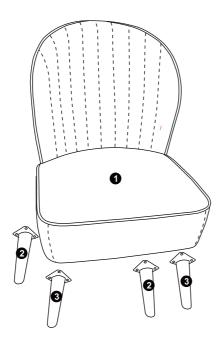

| Parts List |             |     |     |  |  |  |  |
|------------|-------------|-----|-----|--|--|--|--|
| PART       | DESCIRPTION | QTY | BOX |  |  |  |  |
| 0          | Chair body  | 1   | 1   |  |  |  |  |
| 9          | BACK FEET   | 2   | 1   |  |  |  |  |
| 3          | FRONT FEET  | 2   | 1   |  |  |  |  |

# HARDWARE (IN BOX 1)

| Α |  | M6X25 mm | 12 | В |  | WRENCH | 1 |  |
|---|--|----------|----|---|--|--------|---|--|
|---|--|----------|----|---|--|--------|---|--|

<sup>\*\*</sup>You will need a Phillips head screwdriver and a Flat head screwdriver (not provided).

| <b>2 3</b> | Chair feet | 4  |
|------------|------------|----|
| Α          | M6X25 mm   | 12 |

Please dispose of all packaging safely.