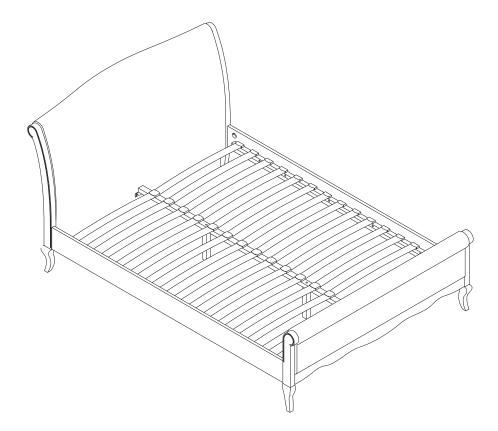

# Belle Scroll Bed - Double and King Size



# **Assembly Instructions**

## Important before assembly:

Read these instructions carefully before assembling or using the product.

Please check the contents of the boxes before attempting to assemble this product. The instructions will have a checklist of parts and fittings.

Assemble the product as close to its intended final location/room as possible.

### **Health & Safety:**

This product or some parts of this product will be heavy. Please use an assistant when lifting.

Please keep small parts out of reach of children.

Always use on a level, even surface.

DO NOT jump on the product or any of its parts.

DO NOT use this product if any parts are missing, damaged or worn.

DO NOT use this product unless all fixings are secured.

#### Further instructions are on the following page