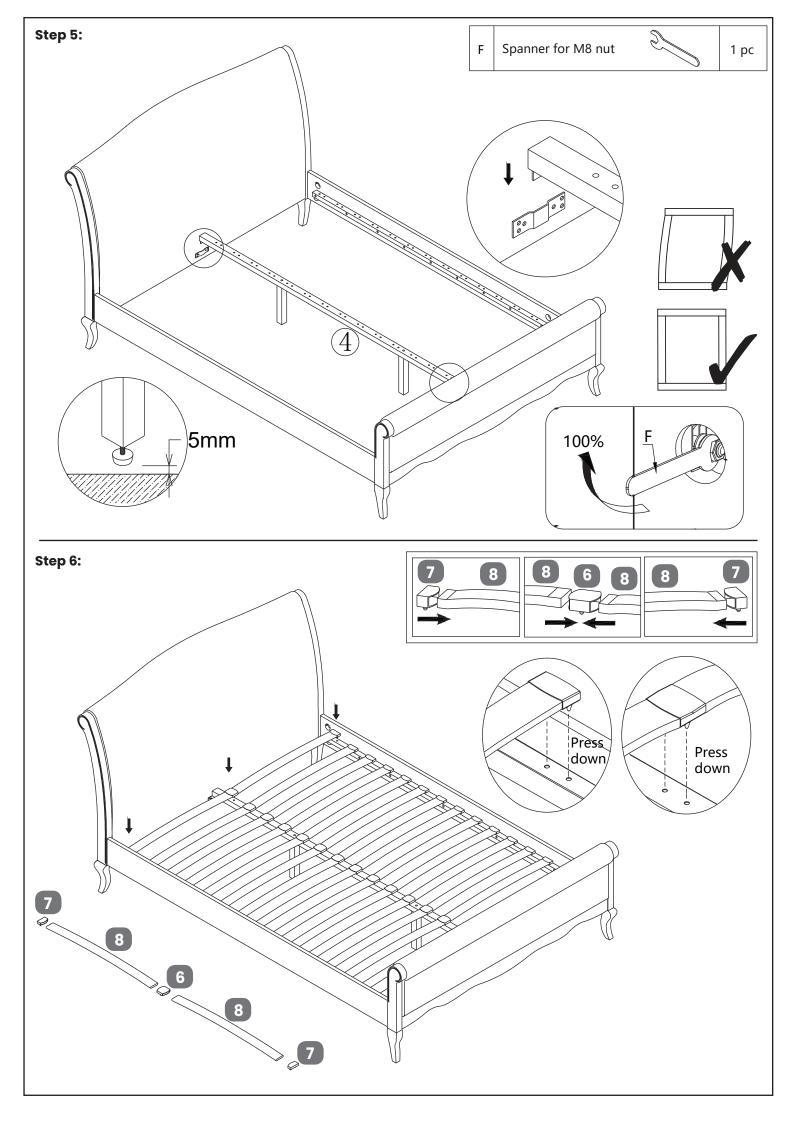

#### HARDWARE NEEDED FOR BED ASSEMBLY (PACK A)

| No | Hardware List                           | Qty    | Вох |
|----|-----------------------------------------|--------|-----|
| А  | Threaded stud<br>(M8x90mm)              | 8 pcs  | 1   |
| В  | Nuts for M8 bolts                       | 8 pcs  | 1   |
| С  | Half-moon bracket                       | 8 pcs  | 1   |
| D  | Spring washer for<br>M8 bolts           | 10 pcs | 1   |
| Е  | Flat washer for<br>M8 bolts (Ø14x1.5mm) | 8 pcs  | 1   |

| No | Hardware List                                                 | Qty   | Вох |
|----|---------------------------------------------------------------|-------|-----|
| F  | Spanner for<br>M8 nuts                                        | 1 pc  | 1   |
| G  | Bolts (M8x50mm) for fitting support leg (5) to centre bar (4) | 2 pcs | 1   |
| Н  | Flat washer for<br>M8 bolts (Ø19x1.5mm)                       | 2 pcs | 1   |
| J  | Allen key for M8 bolts                                        | 1 pc  | 1   |
| K  | Dowel (Ø8x30mm)                                               | 8 pcs | 1   |