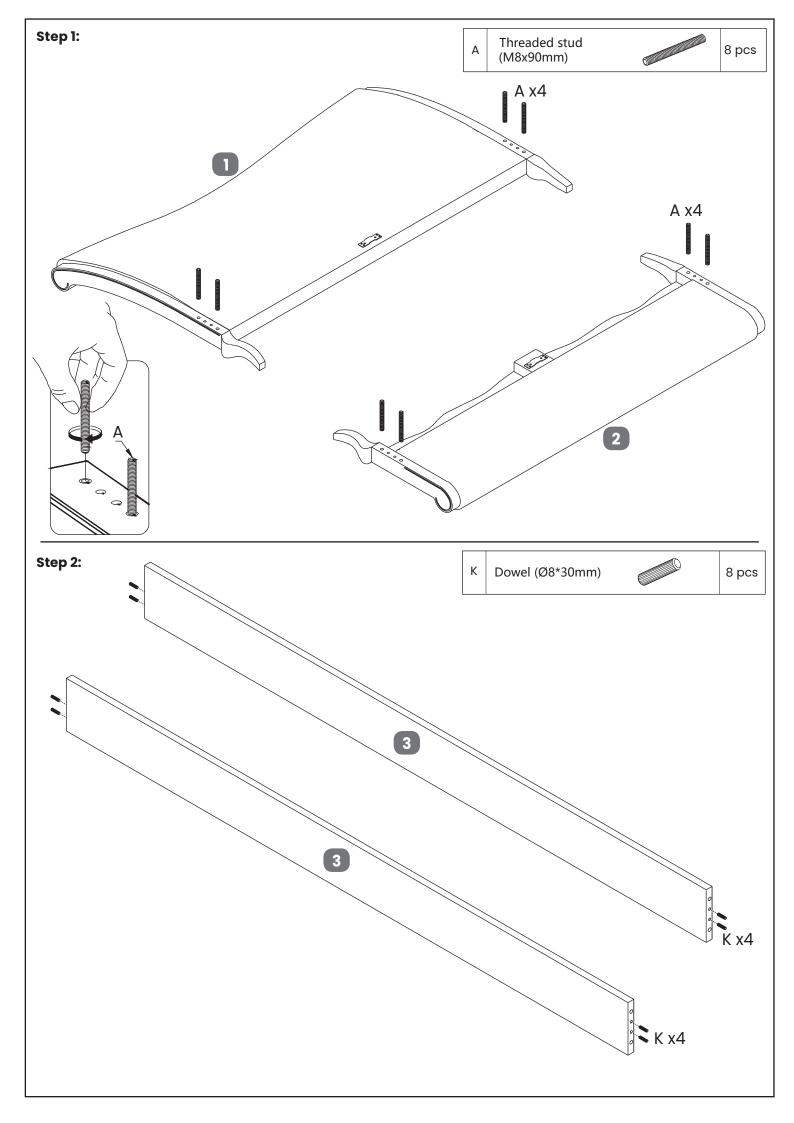

#### HARDWARE NEEDED FOR BED ASSEMBLY (PACK A)

| No | Hardware List                           | Qty    | Вох |
|----|-----------------------------------------|--------|-----|
| А  | Threaded stud<br>(M8x90mm)              | 8 pcs  | 1   |
| В  | Nuts for M8 bolts                       | 8 pcs  | 1   |
| С  | Half-moon bracket                       | 8 pcs  | 1   |
| D  | Spring washer for<br>M8 bolts           | 10 pcs | 1   |
| Е  | Flat washer for<br>M8 bolts (Ø14x1.5mm) | 8 pcs  | 1   |

| No | Hardware List                                                 | Qty   | Вох |
|----|---------------------------------------------------------------|-------|-----|
| F  | Spanner for<br>M8 nuts                                        | 1 pc  | 1   |
| G  | Bolts (M8x50mm) for fitting support leg (5) to centre bar (4) | 2 pcs | 1   |
| Н  | Flat washer for<br>M8 bolts (Ø19x1.5mm)                       | 2 pcs | 1   |
| J  | Allen key for M8 bolts                                        | 1 pc  | 1   |
| K  | Dowel (Ø8x30mm)                                               | 8 pcs | 1   |