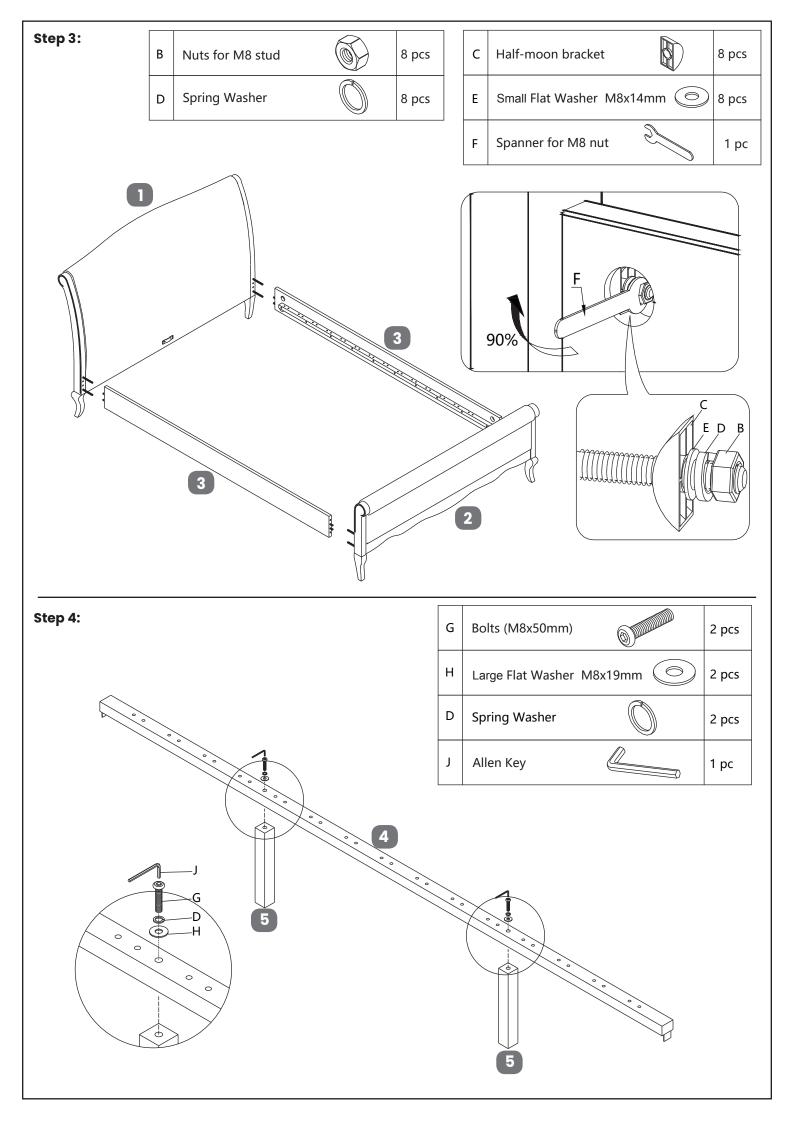

#### HARDWARE NEEDED FOR BED ASSEMBLY (PACK A)

| No | Hardware List                           | Qty    | Вох |
|----|-----------------------------------------|--------|-----|
| А  | Threaded stud<br>(M8x90mm)              | 8 pcs  | 1   |
| В  | Nuts for M8 bolts                       | 8 pcs  | 1   |
| С  | Half-moon bracket                       | 8 pcs  | 1   |
| D  | Spring washer for<br>M8 bolts           | 10 pcs | 1   |
| Е  | Flat washer for<br>M8 bolts (Ø14x1.5mm) | 8 pcs  | 1   |

| No | Hardware List                                                 | Qty   | Вох |
|----|---------------------------------------------------------------|-------|-----|
| F  | Spanner for<br>M8 nuts                                        | 1 pc  | 1   |
| G  | Bolts (M8x50mm) for fitting support leg (5) to centre bar (4) | 2 pcs | 1   |
| Н  | Flat washer for<br>M8 bolts (Ø19x1.5mm)                       | 2 pcs | 1   |
| J  | Allen key for M8 bolts                                        | 1 pc  | 1   |
| K  | Dowel (Ø8x30mm)                                               | 8 pcs | 1   |