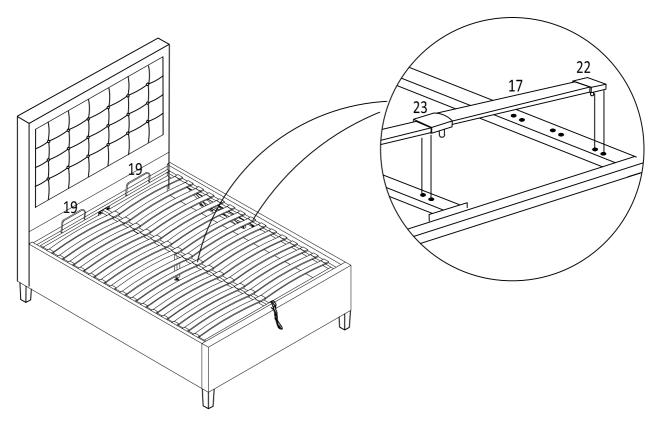

## Step 11

To fix the Mattress Stopper (19) to the Front Frame Short (8), Single Plastic Cap Side (22) and Double Plastic Cap Center (23) to the Slats (17) to the metal frame.