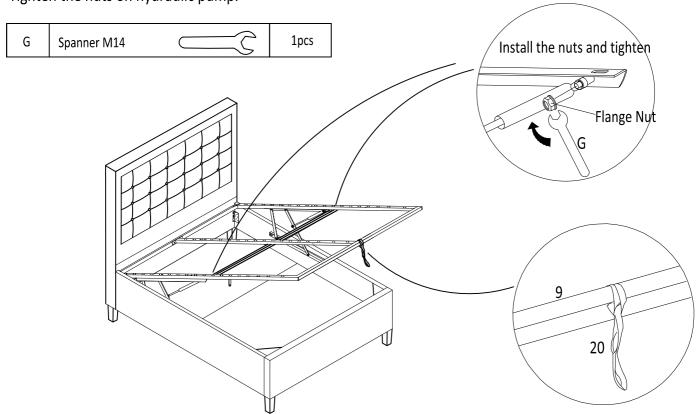

## **Step 10:**

To fix the Pull Strap (20) to the Front Frame Short (9). Tighten the nuts on hydraulic pump.

DO NOT use any power tools as this may damage the frame and will invalidate any claim.

## Step 11

To fix the Mattress Stopper (19) to the Front Frame Short (8), Single Plastic Cap Side (22) and Double Plastic Cap Center (23) to the Slats (17) to the metal frame.