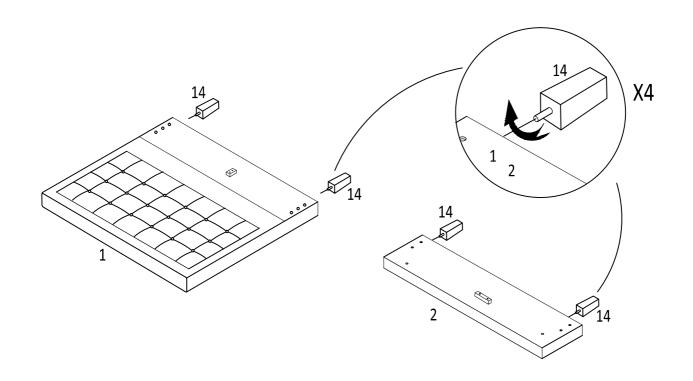

| Qty   | Box |
| А  | Bolt (M6x25mm)  |   | 14pcs | 2   |
| В  | Bolt (M8x16mm)  |   | 18pcs | 2   |
| С  | Bolt (M8x30mm)  |   | 10pcs | 2   |
| D  | Bolt (M8x45mm)  |   | 8pcs  | 2   |
| Е  | Bolt (M8x70mm)  |   | 2pcs  | 2   |
| F  | M8 Nut          | 9 | 6pcs  | 2   |
| G  | Spanner         |   | 1рс   | 2   |
| Н  | Allen Key M5    |   | 1pc   | 2   |
| I  | Allen Key M4    |   | 1pc   | 2   |
| J  | Adjustable Foot |   | 3pcs  | 2   |



## Step 1:

To fix the Headboard Support Wood (15) to the headboard (1). the Footboard Support Wood (16) to the footboard (2). you will need to use bolt (D) with the M5 allen key (H).



DO NOT use any power tools as this may damage the frame and will invalidate any claim.

## Step 2:

To fix the Feet (14) to the headboard (1) and footboard (2).



#### Step 3:

To fix the side rail (3) and (4) to the headboard (1) and footboard (2). you will need to use Bolt (C) with the M5 allen key (H).



DO NOT use any power tools as this may damage the frame and will invalidate any claim.

#### Step 4:

To fix the Metal Corner Plate (18) to the footboard (2) and side rail (3), (4). you will need to use bolt (A) with the M4 allen key (I).

| А | Bolt M6 x 25mm | 9)1111111 | 4pcs |
|---|----------------|-----------|------|
| I | Allen Key M4   |           | 1pc  |



#### Step 5:

To fix the Support Leg (21) to the Bed Cross Bars (with holes) (13). you will need to use Bolt (C) with the M5 allen key (H), Adjustable Foot (J).

| В | Bolt (M8x16mm)  | 6pcs |
|---|-----------------|------|
| Н | Allen Key M5    | 1рс  |
| J | Adjustable Foot | 3pc