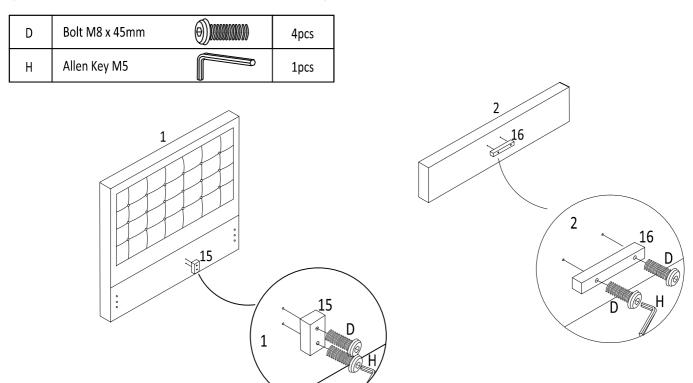

## Step 1:

To fix the Headboard Support Wood (15) to the headboard (1). the Footboard Support Wood (16) to the footboard (2). you will need to use bolt (D) with the M5 allen key (H).

DO NOT use any power tools as this may damage the frame and will invalidate any claim.