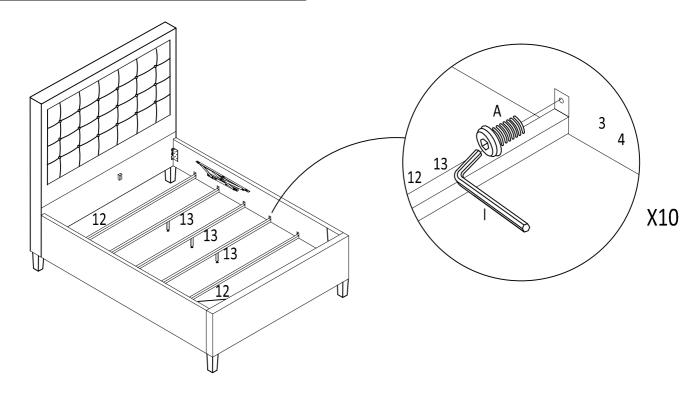

## Step 6:

To fix the Bed Cross Bars (12) and (13) to the side rail (3),(4). you will need to use Bolt (A) with the M4 allen key (I).

| Α | Bolt M6 x 25mm | 10pcs |
|---|----------------|-------|
| ı | Allen Key M4   | 1pc   |