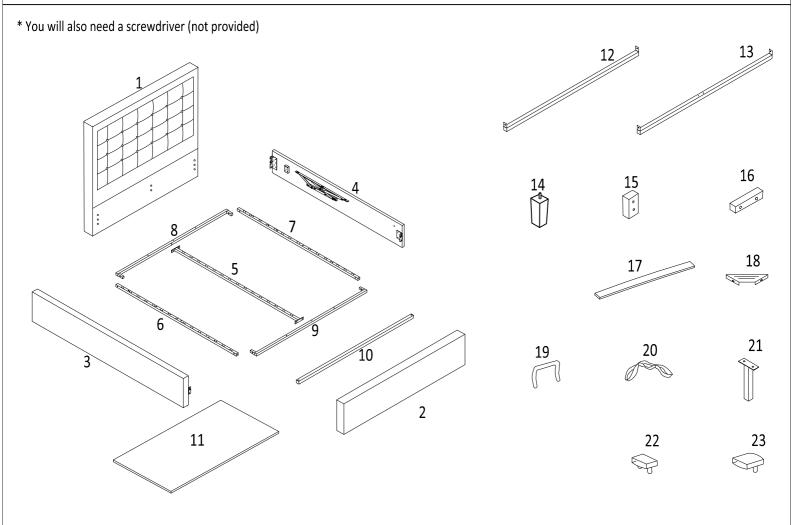

| No | Part List                       | Qty   | Вох |
|----|---------------------------------|-------|-----|
| 1  | Headboard                       | 1pc   | 1   |
| 2  | Footboard                       | 1pc   | 2   |
| 3  | Side Rails (Left)               | 1pc   | 2   |
| 4  | Side Rails (Right)              | 1pc   | 2   |
| 5  | Support Bar                     | 1pc   | 2   |
| 6  | Metal Left Frame (L)            | 1pc   | 2   |
| 7  | Metal Right Frame (R)           | 1рс   | 2   |
| 8  | Metal Frame (Short - Headboard) | 1pc   | 3   |
| 9  | Metal Frame (Short - Footboard) | 1pc   | 3   |
| 10 | Horizontal Support Bar          | 1pc   | 3   |
| 11 | Storage Wooden Base             | 2pcs  | 1   |
| 12 | Bed Cross Bars                  | 2pcs  | 3   |
| 13 | Bed Cross Bars (with holes)     | 3pcs  | 3   |
| 14 | Feet                            | 4pcs  | 2   |
| 15 | Headboard Support Wood          | 1pc   | 2   |
| 16 | Footboard Support Wood          | 1pc   | 2   |
| 17 | Slats                           | 28pcs | 3   |
| 18 | Metal Corner Plate              | 2pcs  | 2   |
| 19 | Mattress Stopper                | 2pcs  | 2   |
| 20 | Pull Strap                      | 1pc   | 2   |
| 21 | Support Leg                     | 3pcs  | 2   |
| 22 | Single Plastic Cap Side         | 28pcs | 2   |
| 23 | Double Plastic Cap Center       | 14pcs | 2   |