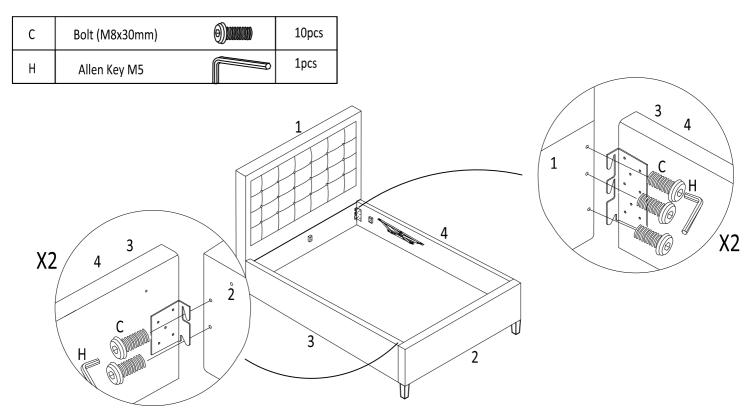

#### Step 3:

To fix the side rail (3) and (4) to the headboard (1) and footboard (2). you will need to use Bolt (C) with the M5 allen key (H).

DO NOT use any power tools as this may damage the frame and will invalidate any claim.