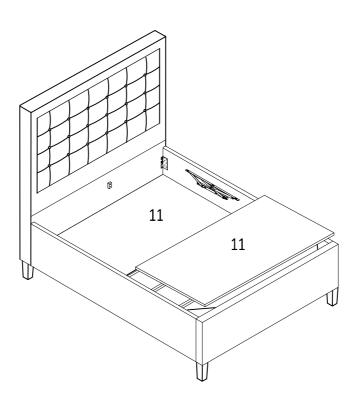

#### Step 7:

To fix the Storage Wooden Base (11) to the Bed Cross Bars (12), (13).

Step 8:

To fix the Front Frame Short (8) and (9) to the Metal Left Frame (L) (6) and Metal Right Frame (R) (7). To fix the Support Bar (5) to the Front Frame Short (8) and (9).