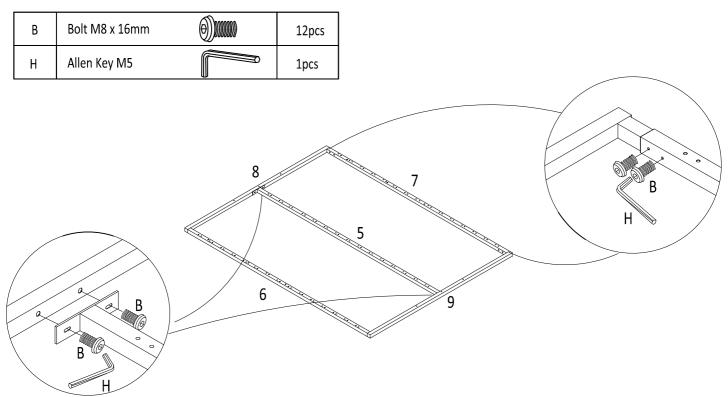

#### Step 7:

To fix the Storage Wooden Base (11) to the Bed Cross Bars (12), (13).

Step 8:

To fix the Front Frame Short (8) and (9) to the Metal Left Frame (L) (6) and Metal Right Frame (R) (7). To fix the Support Bar (5) to the Front Frame Short (8) and (9).