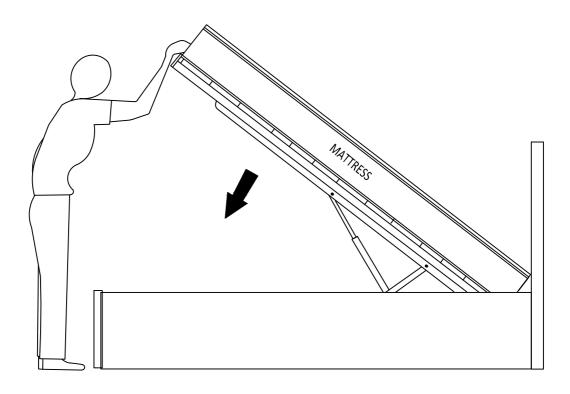

## **IMPORTANT NOTE**

WHEN THE BED IS BUILT
PLEASE NOTE THAT THE WEIGHT OF THE MATTRESS IS REQUIRED TO
HELP CLOSE THE BED

WARNING: Take care when assembling the base. Assemble the ottoman as closed to its final position. The Ottoman has a powerful, mechanism and after assembly should only be opened when the mattress is in place.