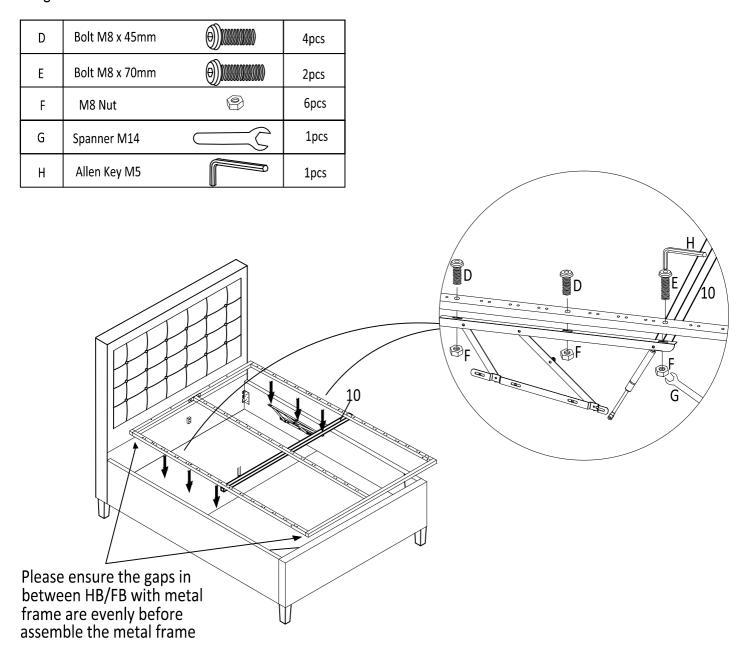

## Step 9:

To fix the Metal frame to the gas lift mechanisms, the Horizontal Support Bar (10) to the Metal frame. and gas lift mechanisms.