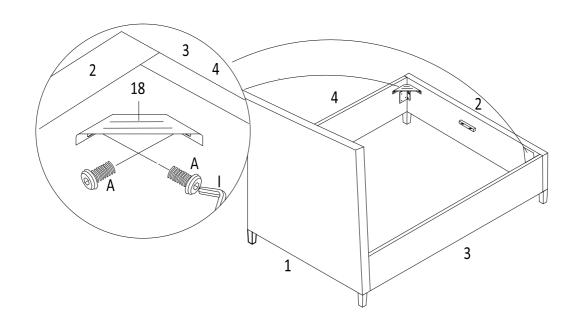

#### Step 4:

To fix the Metal Corner Plate (18) to the footboard (2) and side rail (3), (4). you will need to use bolt (A) with the M4 allen key (I).

| А | Bolt M6 x 25mm | 9)1111111 | 4pcs |
|---|----------------|-----------|------|
| I | Allen Key M4   |           | 1pc  |