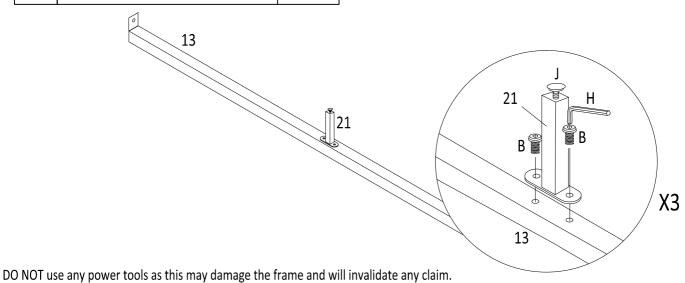

#### Step 5:

To fix the Support Leg (21) to the Bed Cross Bars (with holes) (13). you will need to use Bolt (C) with the M5 allen key (H), Adjustable Foot (J).

| В | Bolt (M8x16mm)  | 6pcs |
|---|-----------------|------|
| Н | Allen Key M5    | 1рс  |
| J | Adjustable Foot | 3pcs |