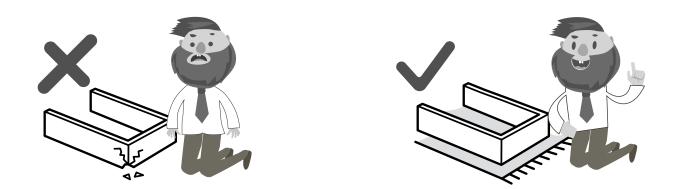

Never drag or push the pieces across a hard or stone floor as this will cause damage to the joints. Use a carpet or a rug for extra care.

If you have problems assembling or have damaged or missing pieces, please contact our customer services (details at the back of these instructions)