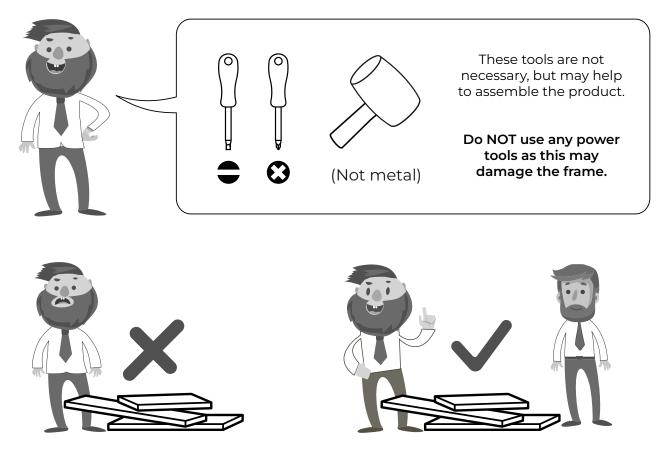

### Health & Safety:

This product or some parts of this product will be heavy. Please use an assistant when lifting.

Please keep small parts out of reach of children.

Always use on a level, even surface.

Never drag or push the pieces across a hard or stone floor as this will cause damage to the joints. Use a carpet or a rug for extra care.

If you have problems assembling or have damaged or missing pieces, please contact our customer services (details at the back of these instructions)