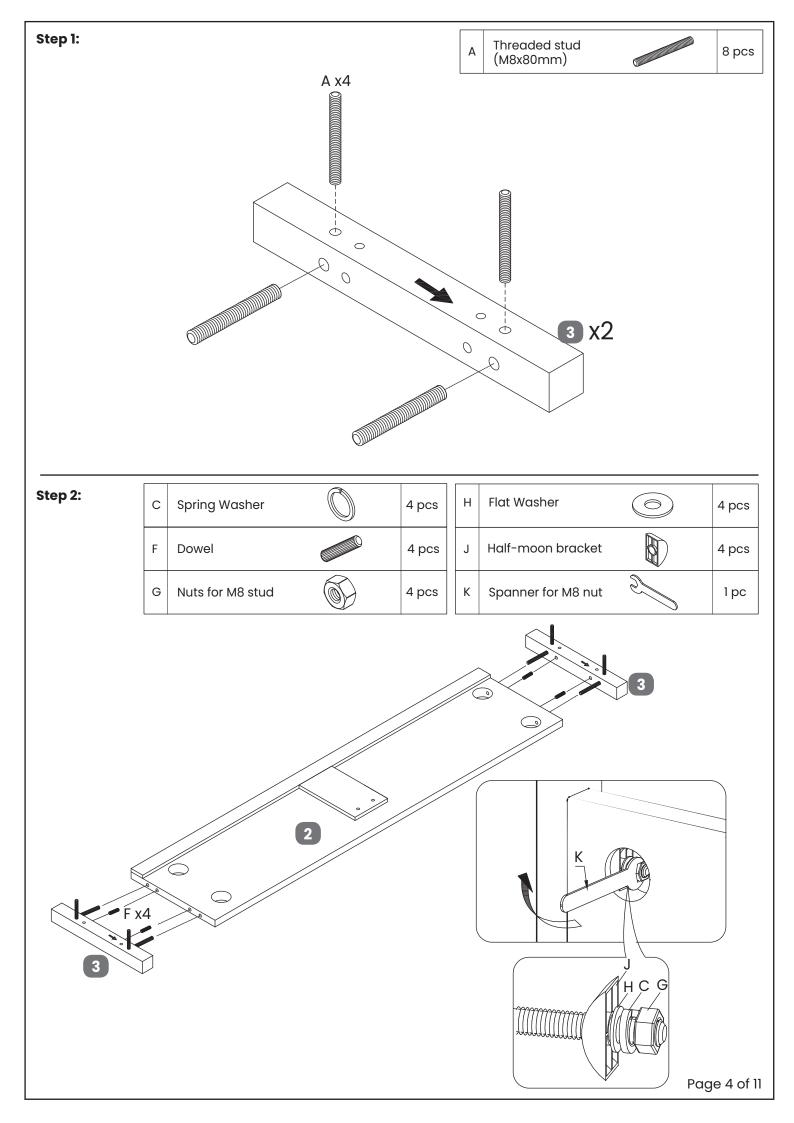

#### HARDWARE NEEDED FOR BED ASSEMBLY (PACK A)

| No | Hardware List                          | Qty    | Box | No | Hardware List                          | Qty    | Box |
|----|----------------------------------------|--------|-----|----|----------------------------------------|--------|-----|
| А  | Threaded stud<br>(M8x80mm)             | 12 pcs | 3   | F  | Dowel (Ø8x30mm)                        | 12 pcs | 3   |
| В  | Bolt (M8x35mm)                         | 6 pcs  | 3   | G  | Nuts for M8 stud                       | 12 pcs | 3   |
| С  | Spring washer for<br>M8 bolt and stud  | 18 pcs | 3   | н  | Flat washer (M8x14x1.5 mm) for M8 stud | 12 pcs | 3   |
| D  | Flat washer (M8x19x1.5 mm) for M8 bolt | 6 pcs  | 3   | J  | Half-moon bracket                      | 12 pcs | 3   |
| E  | Allen key for<br>M8 bolts              | 1 рс   | 3   | к  | Spanner for M8 nut                     | 1 pc   | 3   |

HARDWARE NEEDED FOR SLAT FRAME ASSEMBLY & FITTING (PACK B)

| No | Hardware List                            |   | Qty    | Box | No | Hardware List                         |         | Qty    | Box |
|----|------------------------------------------|---|--------|-----|----|---------------------------------------|---------|--------|-----|
| В  | Bolt (M8x35mm)                           |   | 9 pcs  | 3   | М  | Bolt (M8x25mm)                        | 6 Maria | 10 pcs | 3   |
| С  | Spring washer for<br>M8 bolt and stud    | Ø | 24 pcs | 3   | N  | Support block for side rail cross bar | ()<br>I | 1 рс   | 3   |
| D  | Flat washer (M8x19x1.5 mm<br>for M8 bolt |   | 31 pcs | 3   | Р  | Metal connection plates               | 000     | 2 pcs  | 3   |
| G  | Nuts for M8 bolt                         |   | 6 pcs  | 3   | Q  | Bolt (M8x50mm)                        |         | 6 pcs  | 3   |
| L  | Flanged M8 lock-nuts                     |   | 4 pcs  | 3   |    |                                       |         |        |     |