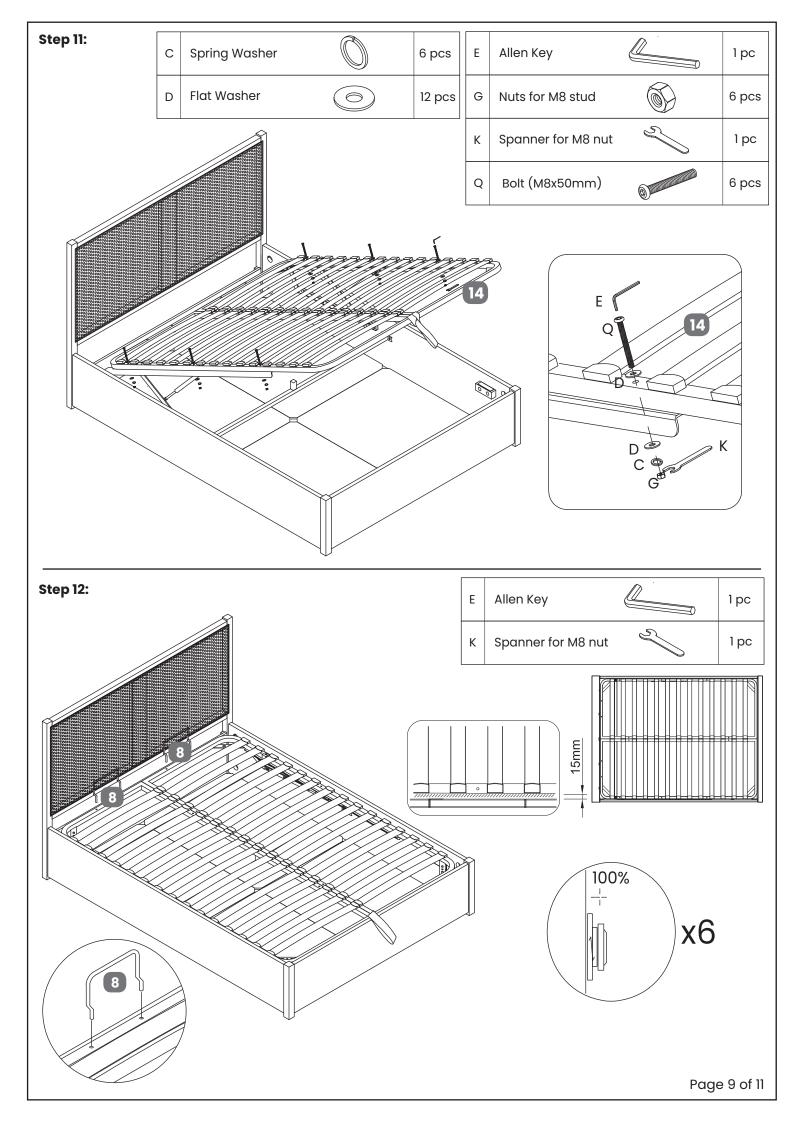

#### HARDWARE NEEDED FOR BED ASSEMBLY (PACK A)

| No | Hardware List                          | Qty    | Box | No | Hardware List                          | Qty    | Box |
|----|----------------------------------------|--------|-----|----|----------------------------------------|--------|-----|
| А  | Threaded stud<br>(M8x80mm)             | 12 pcs | 3   | F  | Dowel (Ø8x30mm)                        | 12 pcs | 3   |
| В  | Bolt (M8x35mm)                         | 6 pcs  | 3   | G  | Nuts for M8 stud                       | 12 pcs | 3   |
| С  | Spring washer for<br>M8 bolt and stud  | 18 pcs | 3   | н  | Flat washer (M8x14x1.5 mm) for M8 stud | 12 pcs | 3   |
| D  | Flat washer (M8x19x1.5 mm) for M8 bolt | 6 pcs  | 3   | J  | Half-moon bracket                      | 12 pcs | 3   |
| E  | Allen key for<br>M8 bolts              | 1 рс   | 3   | к  | Spanner for M8 nut                     | 1 pc   | 3   |

HARDWARE NEEDED FOR SLAT FRAME ASSEMBLY & FITTING (PACK B)

| No | Hardware List                            |   | Qty    | Box | No | Hardware List                         |         | Qty    | Box |
|----|------------------------------------------|---|--------|-----|----|---------------------------------------|---------|--------|-----|
| В  | Bolt (M8x35mm)                           |   | 9 pcs  | 3   | М  | Bolt (M8x25mm)                        | 6 Maria | 10 pcs | 3   |
| С  | Spring washer for<br>M8 bolt and stud    | Ø | 24 pcs | 3   | N  | Support block for side rail cross bar | ()<br>I | 1 рс   | 3   |
| D  | Flat washer (M8x19x1.5 mm<br>for M8 bolt |   | 31 pcs | 3   | Р  | Metal connection plates               | 000     | 2 pcs  | 3   |
| G  | Nuts for M8 bolt                         |   | 6 pcs  | 3   | Q  | Bolt (M8x50mm)                        |         | 6 pcs  | 3   |
| L  | Flanged M8 lock-nuts                     |   | 4 pcs  | 3   |    |                                       |         |        |     |