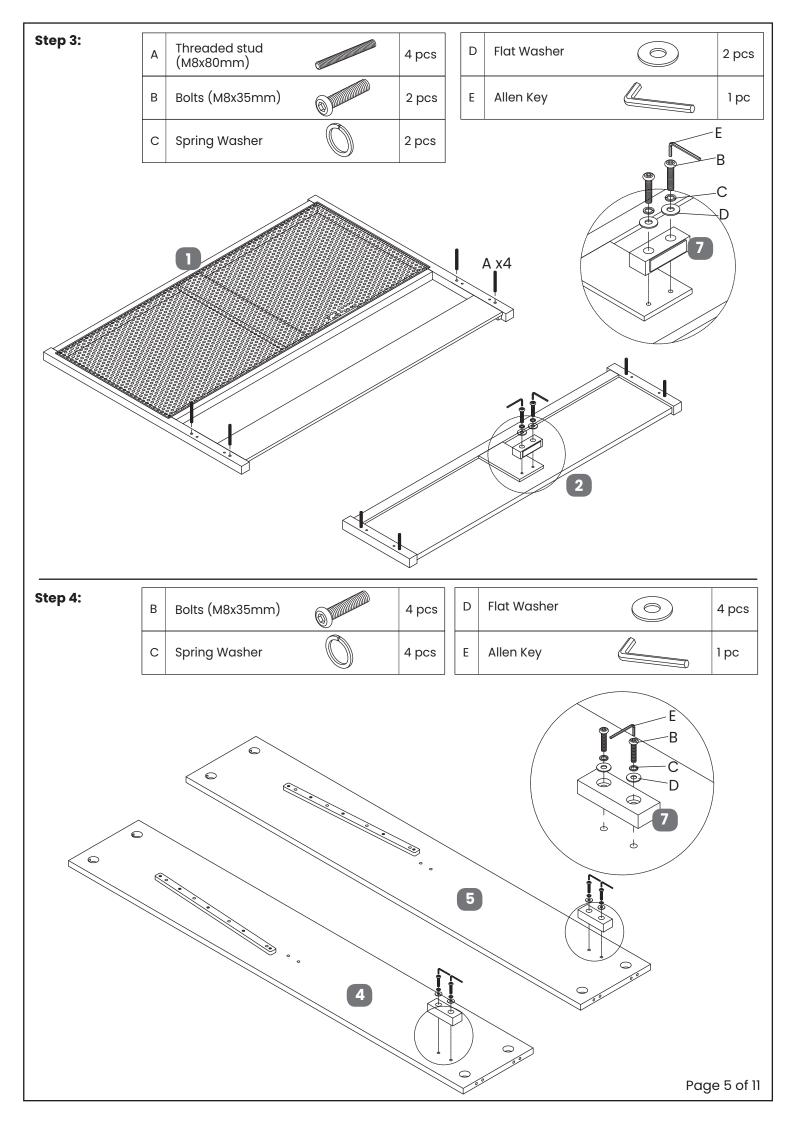

#### HARDWARE NEEDED FOR BED ASSEMBLY (PACK A)

| No | Hardware List                          | Qty    | Box | No | Hardware List                          | Qty    | Box |
|----|----------------------------------------|--------|-----|----|----------------------------------------|--------|-----|
| А  | Threaded stud<br>(M8x80mm)             | 12 pcs | 3   | F  | Dowel (Ø8x30mm)                        | 12 pcs | 3   |
| В  | Bolt (M8x35mm)                         | 6 pcs  | 3   | G  | Nuts for M8 stud                       | 12 pcs | 3   |
| С  | Spring washer for<br>M8 bolt and stud  | 18 pcs | 3   | н  | Flat washer (M8x14x1.5 mm) for M8 stud | 12 pcs | 3   |
| D  | Flat washer (M8x19x1.5 mm) for M8 bolt | 6 pcs  | 3   | J  | Half-moon bracket                      | 12 pcs | 3   |
| E  | Allen key for<br>M8 bolts              | 1 рс   | 3   | к  | Spanner for M8 nut                     | 1 pc   | 3   |

HARDWARE NEEDED FOR SLAT FRAME ASSEMBLY & FITTING (PACK B)

| No | Hardware List                            |   | Qty    | Box | No | Hardware List                         |         | Qty    | Box |
|----|------------------------------------------|---|--------|-----|----|---------------------------------------|---------|--------|-----|
| В  | Bolt (M8x35mm)                           |   | 9 pcs  | 3   | М  | Bolt (M8x25mm)                        | 6 Maria | 10 pcs | 3   |
| С  | Spring washer for<br>M8 bolt and stud    | Ø | 24 pcs | 3   | N  | Support block for side rail cross bar | ()<br>I | 1 рс   | 3   |
| D  | Flat washer (M8x19x1.5 mm<br>for M8 bolt |   | 31 pcs | 3   | Р  | Metal connection plates               | 000     | 2 pcs  | 3   |
| G  | Nuts for M8 bolt                         |   | 6 pcs  | 3   | Q  | Bolt (M8x50mm)                        |         | 6 pcs  | 3   |
| L  | Flanged M8 lock-nuts                     |   | 4 pcs  | 3   |    |                                       |         |        |     |