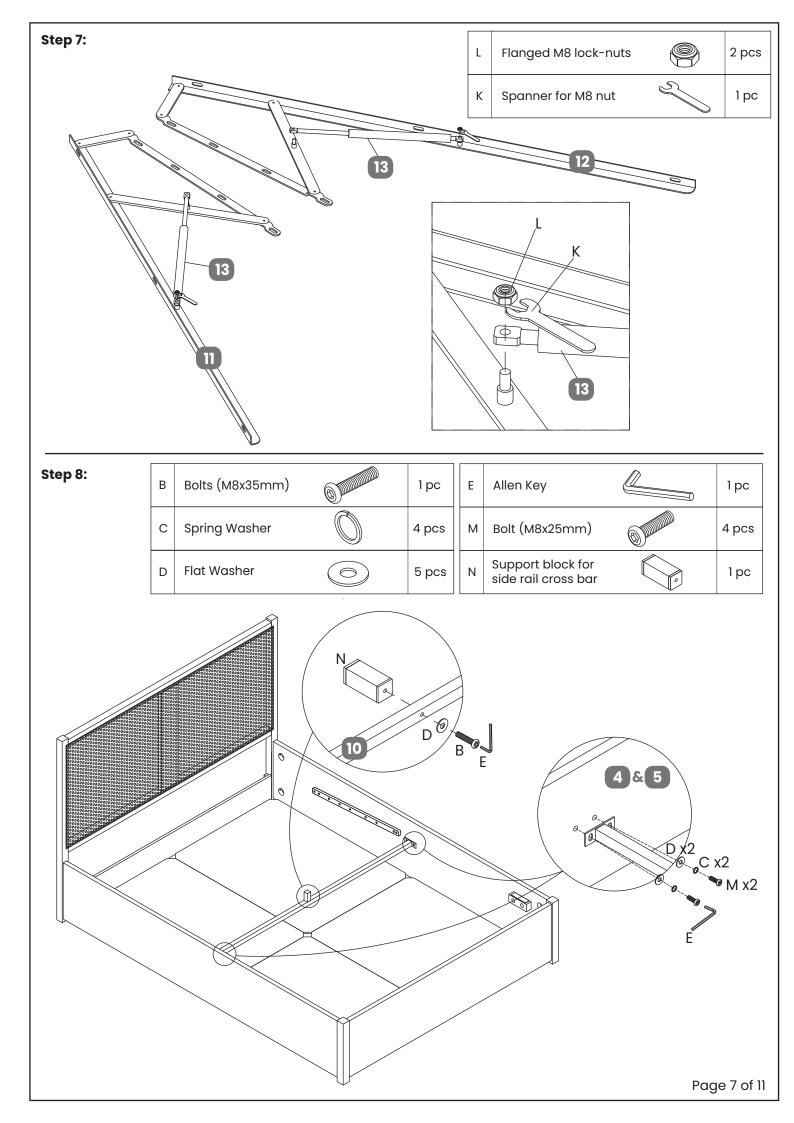

#### HARDWARE NEEDED FOR BED ASSEMBLY (PACK A)

| No | Hardware List                          | Qty    | Box | No | Hardware List                          | Qty    | Box |
|----|----------------------------------------|--------|-----|----|----------------------------------------|--------|-----|
| А  | Threaded stud<br>(M8x80mm)             | 12 pcs | 3   | F  | Dowel (Ø8x30mm)                        | 12 pcs | 3   |
| В  | Bolt (M8x35mm)                         | 6 pcs  | 3   | G  | Nuts for M8 stud                       | 12 pcs | 3   |
| С  | Spring washer for<br>M8 bolt and stud  | 18 pcs | 3   | н  | Flat washer (M8x14x1.5 mm) for M8 stud | 12 pcs | 3   |
| D  | Flat washer (M8x19x1.5 mm) for M8 bolt | 6 pcs  | 3   | J  | Half-moon bracket                      | 12 pcs | 3   |
| E  | Allen key for<br>M8 bolts              | 1 рс   | 3   | к  | Spanner for M8 nut                     | 1 pc   | 3   |

HARDWARE NEEDED FOR SLAT FRAME ASSEMBLY & FITTING (PACK B)

| No | Hardware List                            |   | Qty    | Box | No | Hardware List                         |         | Qty    | Box |
|----|------------------------------------------|---|--------|-----|----|---------------------------------------|---------|--------|-----|
| В  | Bolt (M8x35mm)                           |   | 9 pcs  | 3   | М  | Bolt (M8x25mm)                        | 6 Maria | 10 pcs | 3   |
| С  | Spring washer for<br>M8 bolt and stud    | Ø | 24 pcs | 3   | N  | Support block for side rail cross bar | ()<br>I | 1 рс   | 3   |
| D  | Flat washer (M8x19x1.5 mm<br>for M8 bolt |   | 31 pcs | 3   | Р  | Metal connection plates               | 000     | 2 pcs  | 3   |
| G  | Nuts for M8 bolt                         |   | 6 pcs  | 3   | Q  | Bolt (M8x50mm)                        |         | 6 pcs  | 3   |
| L  | Flanged M8 lock-nuts                     |   | 4 pcs  | 3   |    |                                       |         |        |     |