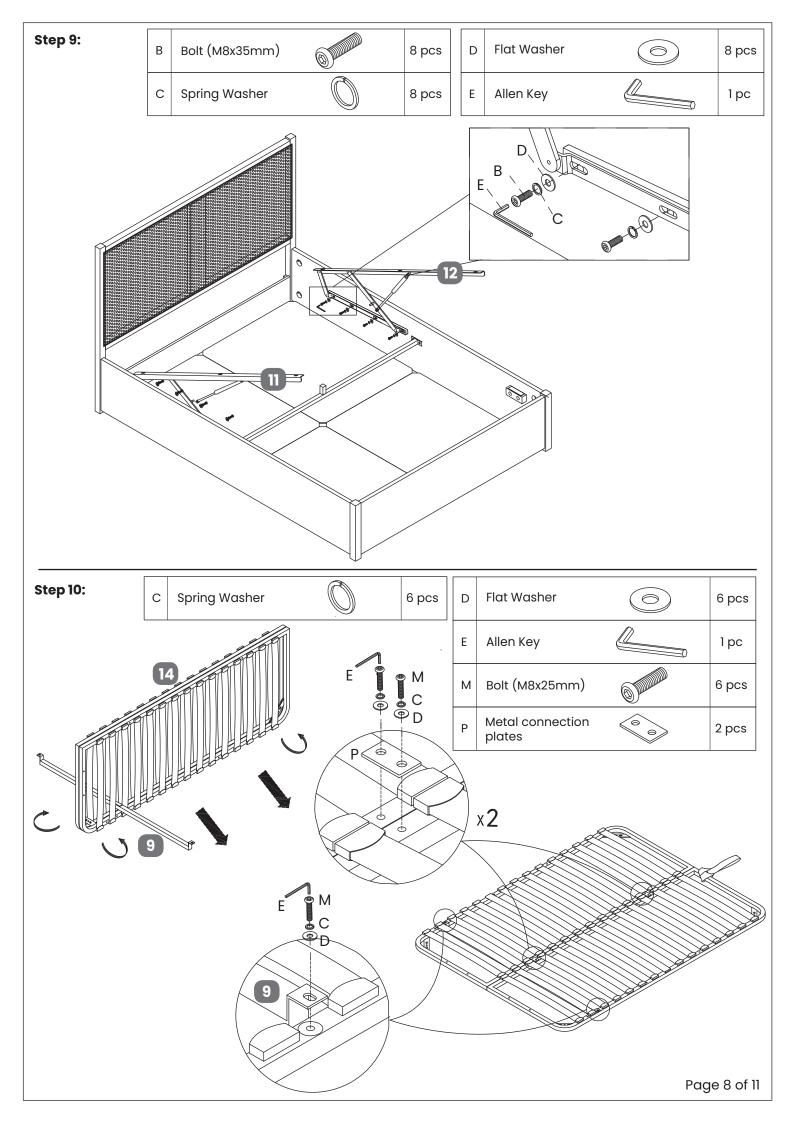

#### HARDWARE NEEDED FOR BED ASSEMBLY (PACK A)

| No | Hardware List                          | Qty    | Box | No | Hardware List                          | Qty    | Box |
|----|----------------------------------------|--------|-----|----|----------------------------------------|--------|-----|
| А  | Threaded stud<br>(M8x80mm)             | 12 pcs | 3   | F  | Dowel (Ø8x30mm)                        | 12 pcs | 3   |
| В  | Bolt (M8x35mm)                         | 6 pcs  | 3   | G  | Nuts for M8 stud                       | 12 pcs | 3   |
| С  | Spring washer for<br>M8 bolt and stud  | 18 pcs | 3   | н  | Flat washer (M8x14x1.5 mm) for M8 stud | 12 pcs | 3   |
| D  | Flat washer (M8x19x1.5 mm) for M8 bolt | 6 pcs  | 3   | J  | Half-moon bracket                      | 12 pcs | 3   |
| E  | Allen key for<br>M8 bolts              | 1 рс   | 3   | к  | Spanner for M8 nut                     | 1 pc   | 3   |

HARDWARE NEEDED FOR SLAT FRAME ASSEMBLY & FITTING (PACK B)

| No | Hardware List                            |   | Qty    | Box | No | Hardware List                         |         | Qty    | Box |
|----|------------------------------------------|---|--------|-----|----|---------------------------------------|---------|--------|-----|
| В  | Bolt (M8x35mm)                           |   | 9 pcs  | 3   | М  | Bolt (M8x25mm)                        | 6 Maria | 10 pcs | 3   |
| С  | Spring washer for<br>M8 bolt and stud    | Ø | 24 pcs | 3   | N  | Support block for side rail cross bar | ()<br>I | 1 рс   | 3   |
| D  | Flat washer (M8x19x1.5 mm<br>for M8 bolt |   | 31 pcs | 3   | Р  | Metal connection plates               | 000     | 2 pcs  | 3   |
| G  | Nuts for M8 bolt                         |   | 6 pcs  | 3   | Q  | Bolt (M8x50mm)                        |         | 6 pcs  | 3   |
| L  | Flanged M8 lock-nuts                     |   | 4 pcs  | 3   |    |                                       |         |        |     |