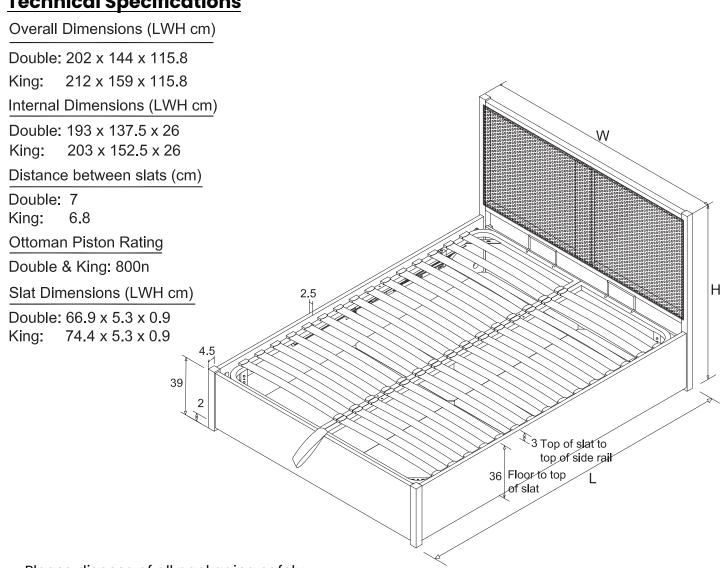

-|--------|-----|----|---------------------------------------|---------|--------|-----|
| В  | Bolt (M8x35mm)                           |   | 9 pcs  | 3   | М  | Bolt (M8x25mm)                        | 6 Maria | 10 pcs | 3   |
| С  | Spring washer for<br>M8 bolt and stud    | Ø | 24 pcs | 3   | N  | Support block for side rail cross bar | ()<br>I | 1 рс   | 3   |
| D  | Flat washer (M8x19x1.5 mm<br>for M8 bolt |   | 31 pcs | 3   | Р  | Metal connection plates               | 000     | 2 pcs  | 3   |
| G  | Nuts for M8 bolt                         |   | 6 pcs  | 3   | Q  | Bolt (M8x50mm)                        |         | 6 pcs  | 3   |
| L  | Flanged M8 lock-nuts                     |   | 4 pcs  | 3   |    |                                       |         |        |     |



















Please dispose of all packaging safely.

## **General Care & Maintenance**

Wipe clean with a slightly damp cloth. Avoid the use of all household cleaners and abrasives.

Periodically check all screw & fixings to ensure they are secure. When moving your product, carefully lift into place. Never drag or push the pieces across the floor as this will cause damage to the joints and could result in failure to the product that will invalidate the warranty.

For more information on cleaning and product care visit: https://www.happybeds.co.uk/help-and-advice

### Notes

We've tried to make this product as easy to assemble as possible. In the unlikely event that you have problems putting it together or have damaged or missing pieces, please contact us by visiting:

https://www.happybeds.co.uk/cus