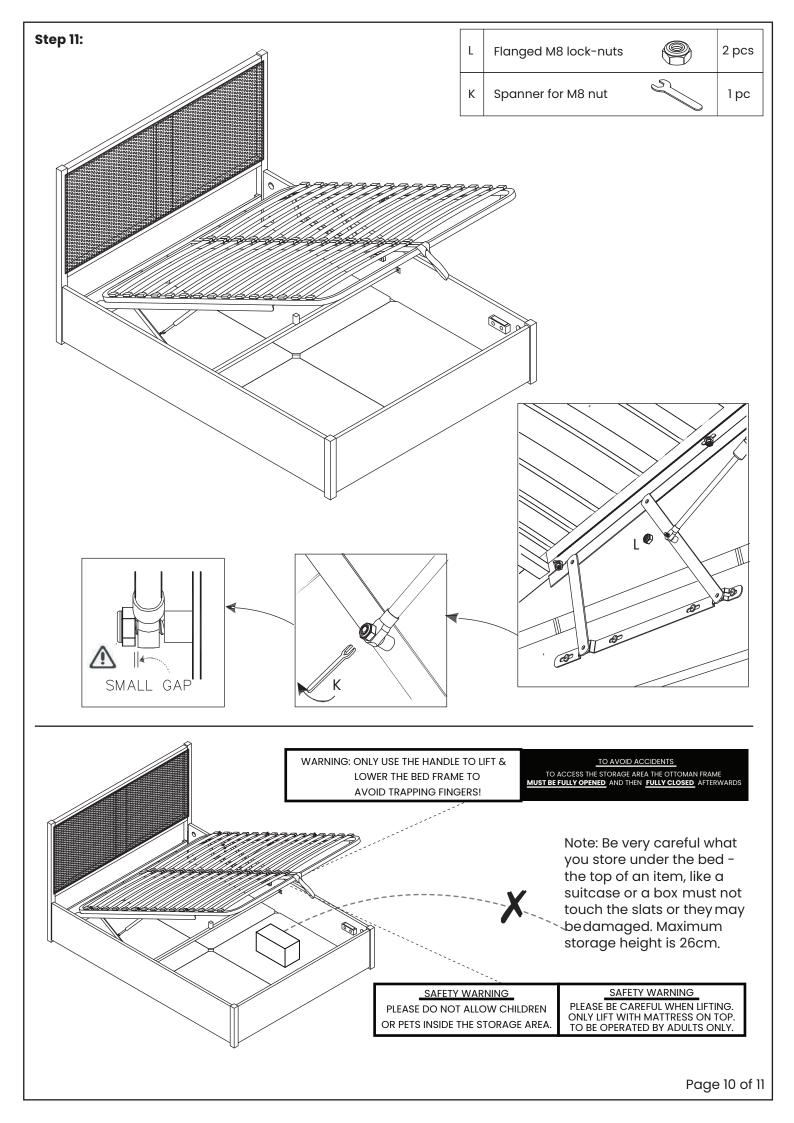

# Important for Ottoman and other gas lift beds

Please follow these final steps to ensure the best experience with your new bed

- Please ensure the pistons are fitted to the bed frame.
- Please place the mattress on top of the bed frame.
- Standing at the foot of the frame (looking at the headboard) open the base and the press quite forcefully down on the mattress please do not attempt to do this without the mattress being in place.
- Please do not pull on the strap handles.
- Please note as the pistons are full of gas you will need to press heavily to release the compressed gas.
- Once done the pistons should start operating as normal.

HARDWARE NEEDED FOR SLAT FRAME ASSEMBLY & FITTING (PACK B)

| No | Hardware List                            |   | Qty    | Box | No | Hardware List                         |         | Qty    | Box |
|----|------------------------------------------|---|--------|-----|----|---------------------------------------|---------|--------|-----|
| В  | Bolt (M8x35mm)                           |   | 9 pcs  | 3   | М  | Bolt (M8x25mm)                        | 6 Maria | 10 pcs | 3   |
| С  | Spring washer for<br>M8 bolt and stud    | Ø | 24 pcs | 3   | N  | Support block for side rail cross bar | ()<br>I | 1 рс   | 3   |
| D  | Flat washer (M8x19x1.5 mm<br>for M8 bolt |   | 31 pcs | 3   | Р  | Metal connection plates               | 000     | 2 pcs  | 3   |
| G  | Nuts for M8 bolt                         |   | 6 pcs  | 3   | Q  | Bolt (M8x50mm)                        |         | 6 pcs  | 3   |
| L  | Flanged M8 lock-nuts                     |   | 4 pcs  | 3   |    |                                       |         |        |     |