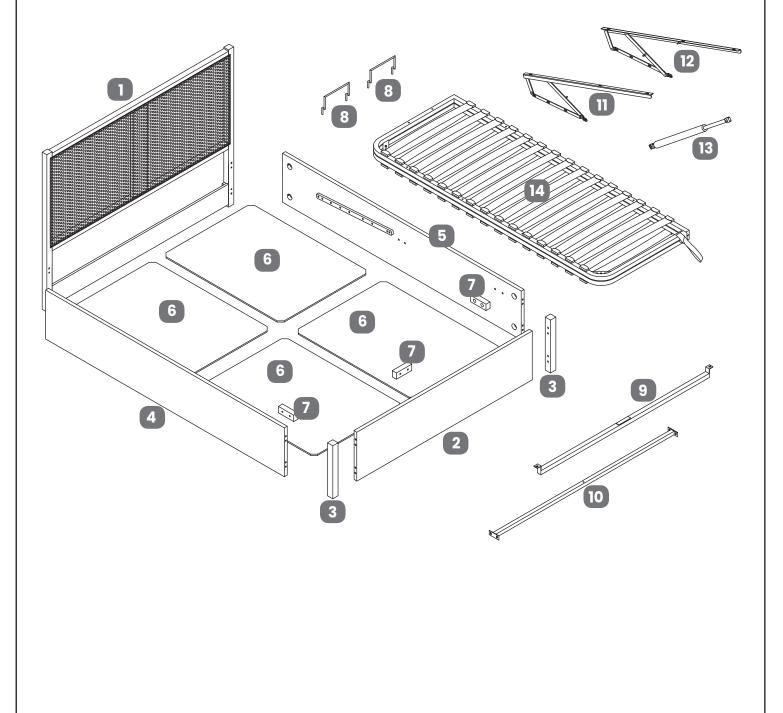

#### www.happybeds.co.uk

| No | Part List           | Qty   | Box | No | Part List             | Qty   | Box |
|----|---------------------|-------|-----|----|-----------------------|-------|-----|
| 1  | Headboard           | 1 pc  | 1   | 8  | Mattress stoppers     | 2 pcs | 3   |
| 2  | Footboard           | 1 pc  | 3   | 9  | Slat frame cross bar  | 1 pc  | 3   |
| 3  | Legs                | 1 pc  | 3   | 10 | Side rails cross bar  | 1 pc  | 3   |
| 4  | Side rail - LH      | 1 pc  | 2   | 11 | Gas-lift mechanism-LH | 1 pc  | 3   |
| 5  | Side rail - RH      | 1 pc  | 2   | 12 | Gas-lift mechanism-RH | 1 pc  | 3   |
| 6  | Storage base panels | 4 pcs | 3   | 13 | Gas-lift pistons      | 2 pcs | 3   |
| 7  | Support Blocks      | 3 pcs | 1   | 14 | Metal slat frame      | 1 pc  | 3   |