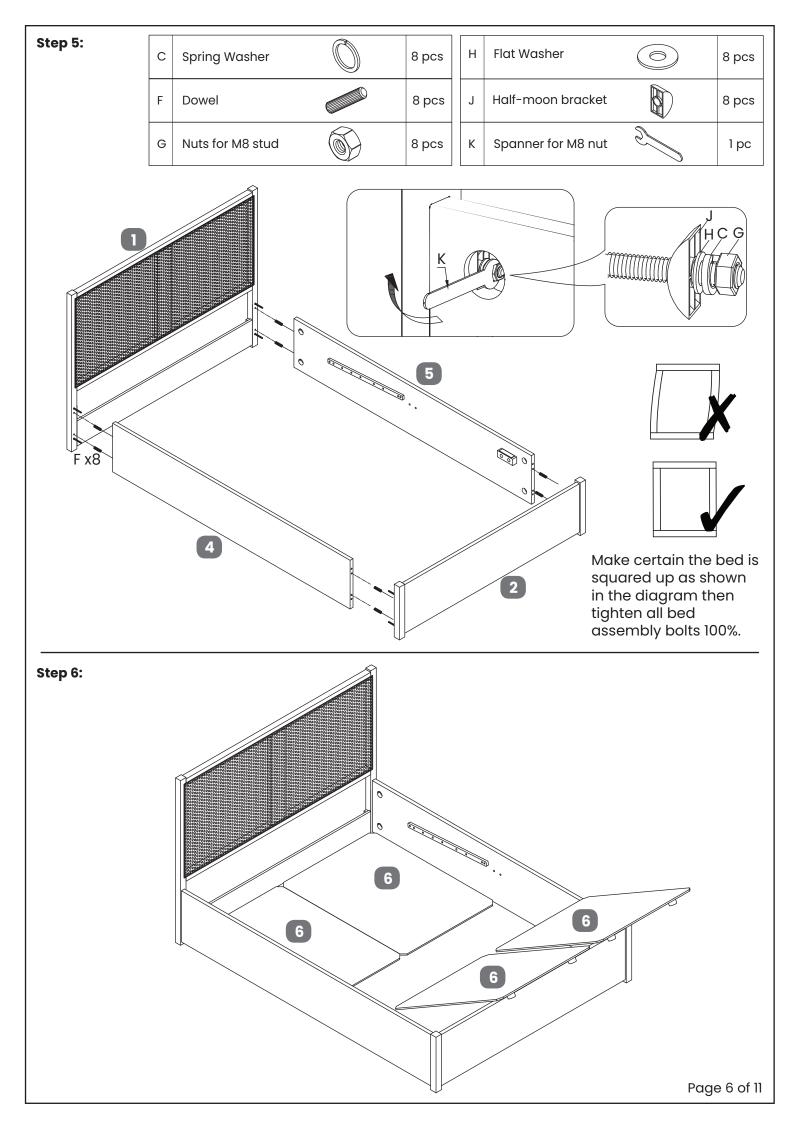

#### HARDWARE NEEDED FOR BED ASSEMBLY (PACK A)

| No | Hardware List                          | Qty    | Box | No | Hardware List                          | Qty    | Box |
|----|----------------------------------------|--------|-----|----|----------------------------------------|--------|-----|
| А  | Threaded stud<br>(M8x80mm)             | 12 pcs | 3   | F  | Dowel (Ø8x30mm)                        | 12 pcs | 3   |
| В  | Bolt (M8x35mm)                         | 6 pcs  | 3   | G  | Nuts for M8 stud                       | 12 pcs | 3   |
| С  | Spring washer for<br>M8 bolt and stud  | 18 pcs | 3   | н  | Flat washer (M8x14x1.5 mm) for M8 stud | 12 pcs | 3   |
| D  | Flat washer (M8x19x1.5 mm) for M8 bolt | 6 pcs  | 3   | J  | Half-moon bracket                      | 12 pcs | 3   |
| E  | Allen key for<br>M8 bolts              | 1 рс   | 3   | к  | Spanner for M8 nut                     | 1 pc   | 3   |

HARDWARE NEEDED FOR SLAT FRAME ASSEMBLY & FITTING (PACK B)

| No | Hardware List                            |   | Qty    | Box | No | Hardware List                         |         | Qty    | Box |
|----|------------------------------------------|---|--------|-----|----|---------------------------------------|---------|--------|-----|
| В  | Bolt (M8x35mm)                           |   | 9 pcs  | 3   | М  | Bolt (M8x25mm)                        | 6 Maria | 10 pcs | 3   |
| С  | Spring washer for<br>M8 bolt and stud    | Ø | 24 pcs | 3   | N  | Support block for side rail cross bar | ()<br>I | 1 рс   | 3   |
| D  | Flat washer (M8x19x1.5 mm<br>for M8 bolt |   | 31 pcs | 3   | Р  | Metal connection plates               | 000     | 2 pcs  | 3   |
| G  | Nuts for M8 bolt                         |   | 6 pcs  | 3   | Q  | Bolt (M8x50mm)                        |         | 6 pcs  | 3   |
| L  | Flanged M8 lock-nuts                     |   | 4 pcs  | 3   |    |                                       |         |        |     |