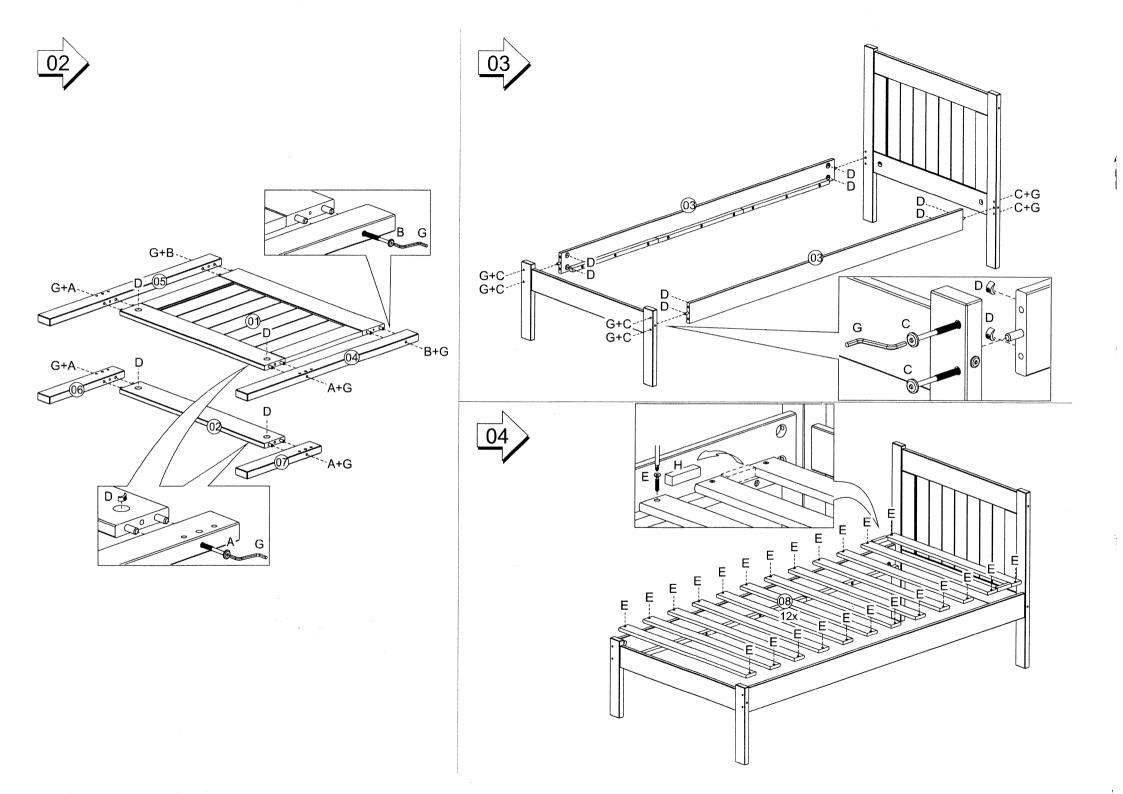

## **Assembly Instructions**

# **Clifton 3ft Wooden Bed**

### Important before assembly:

Read these instructions carefully before assembling or using the product.

Please check the contents of the boxes before attempting to assemble this product. The instructions will have a checklist of parts and fittings.