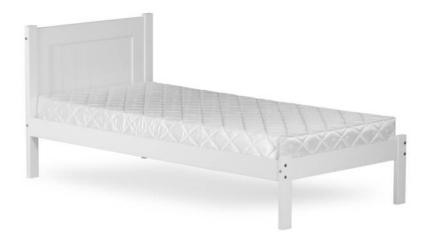

## **Assembly Instructions**

# **Clifton 3ft Wooden Bed**



### Important before assembly:

Read these instructions carefully before assembling or using the product.

Please check the contents of the boxes before attempting to assemble this product. The instructions will have a checklist of parts and fittings.

It would be sensible to lay a rug or a carpet on the floor where you intend to assemble the product, to avoid scratches and damaging the product or the floor.

Assemble the product as close to its intended final location/room as possible.

Do NOT use any power tools as this may damage the frame.

### Health & Safety:

This product or some parts of this product will be heavy. Please use an assistant when lifting.

Please keep small parts out of reach of children. Always use on a level, even surface. DO NOT jump on the product or any of its