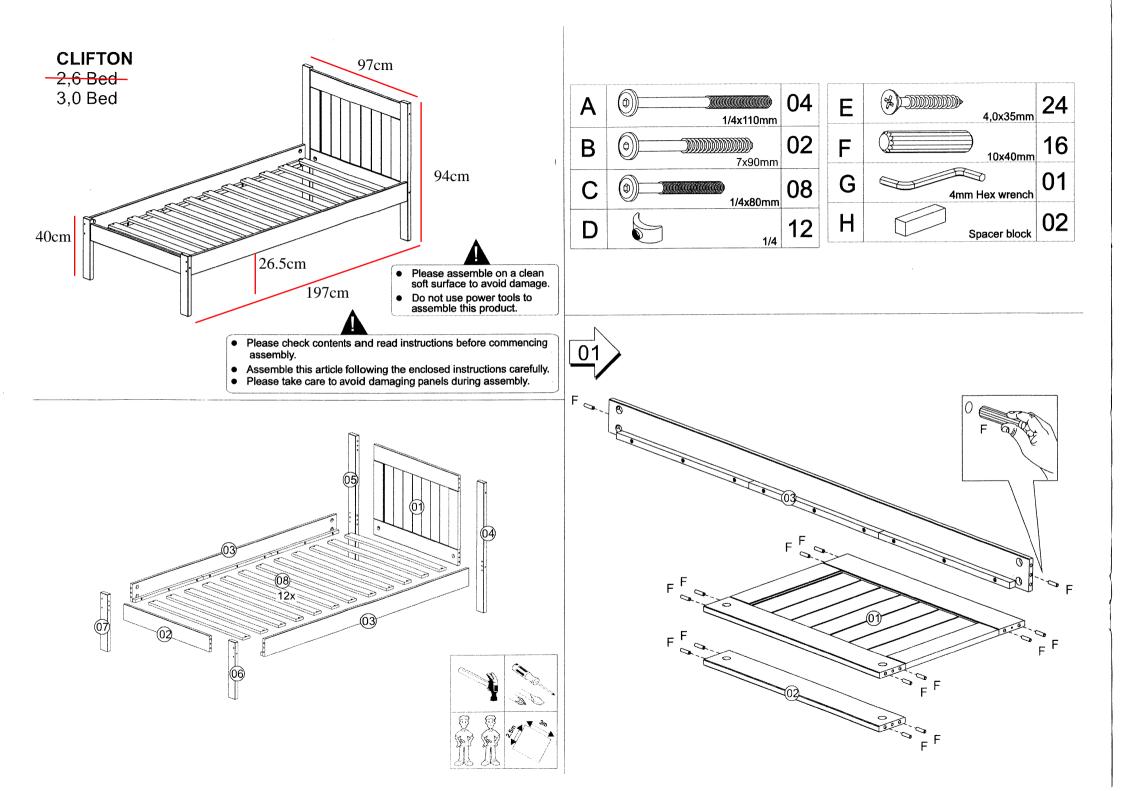

## **Assembly Instructions**

# **Clifton 3ft Wooden Bed**

### Important before assembly:

Read these instructions carefully before assembling or using the product.

Please check the contents of the boxes before attempting to assemble this product. The instructions will have a checklist of parts and fittings.