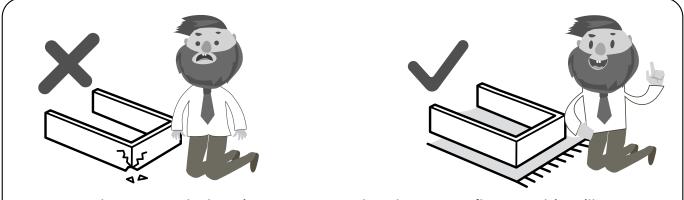

It would be sensible to lay a rug or a carpet on the floor where you intend to assemble the product, to avoid scratches and damaging the product or the floor.

Assemble the product as close to its intended final location/room as possible.