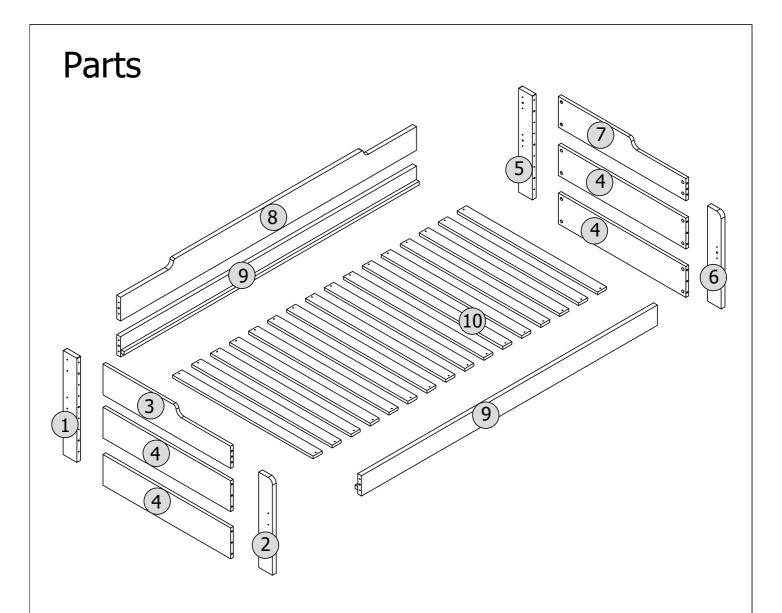

## Copella Day Bed Part List:

| CARTON 1 OF 1 |                        |     |
|---------------|------------------------|-----|
| NO.           | DESCRIPTION            | QTY |
| 1             | BACK POST (LEFT)       | 1   |
| 2             | FRONT POST (LEFT)      | 1   |
| 3             | LEFT SIDE CURVE PANEL  | 1   |
| 4             | SIDE PANEL             | 4   |
| 5             | BACK POST (RIGHT)      | 1   |
| 6             | FRONT POST (RIGHT)     | 1   |
| 7             | RIGHT SIDE CURVE PANEL | 1   |
| 8             | BACK PANEL             | 1   |
| 9             | SIDE RAIL FRONT & BACK | 2   |
| 10            | LVL SLAT               | 16  |

## **Parts**

#### ALL PARTS ARE NUMBERED ACCORDINGLY