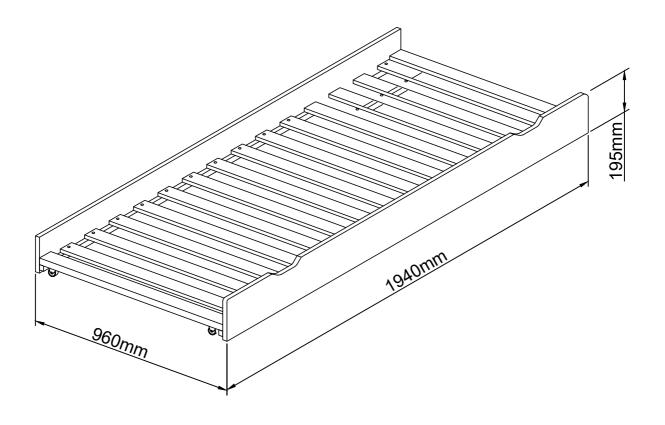

## COPELLA DAY BED + GUEST BED TRUNDLE ASSEMBLY INSTRUCTION

All measurements are approximate