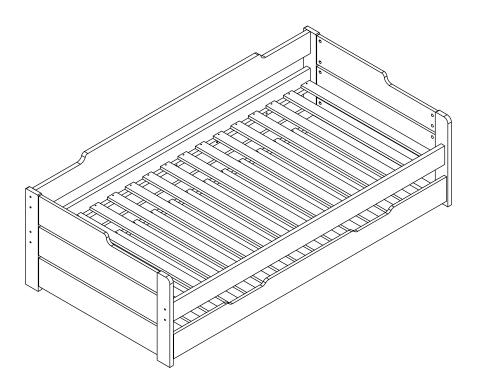

## COPELLA DAY BED + GUEST BED TRUNDLE ASSEMBLY INSTRUCTION

All measurements are approximate

## ALL PARTS ARE NUMBERED ACCORDINGLY

## Copella Day Bed Part List:

| CARTON 1 OF 1 |                        |     |
|---------------|------------------------|-----|
| NO.           | DESCRIPTION            | QTY |
| 1             | BACK POST (LEFT)       | 1   |
| 2             | FRONT POST (LEFT)      | 1   |
| 3             | LEFT SIDE CURVE PANEL  | 1   |
| 4             | SIDE PANEL             | 4   |
| 5             | BACK POST (RIGHT)      | 1   |
| 6             | FRONT POST (RIGHT)     | 1   |
| 7             | RIGHT SIDE CURVE PANEL | 1   |
| 8             | BACK PANEL             | 1   |
| 9             | SIDE RAIL FRONT & BACK | 2   |
| 10            | LVL SLAT               | 16  |