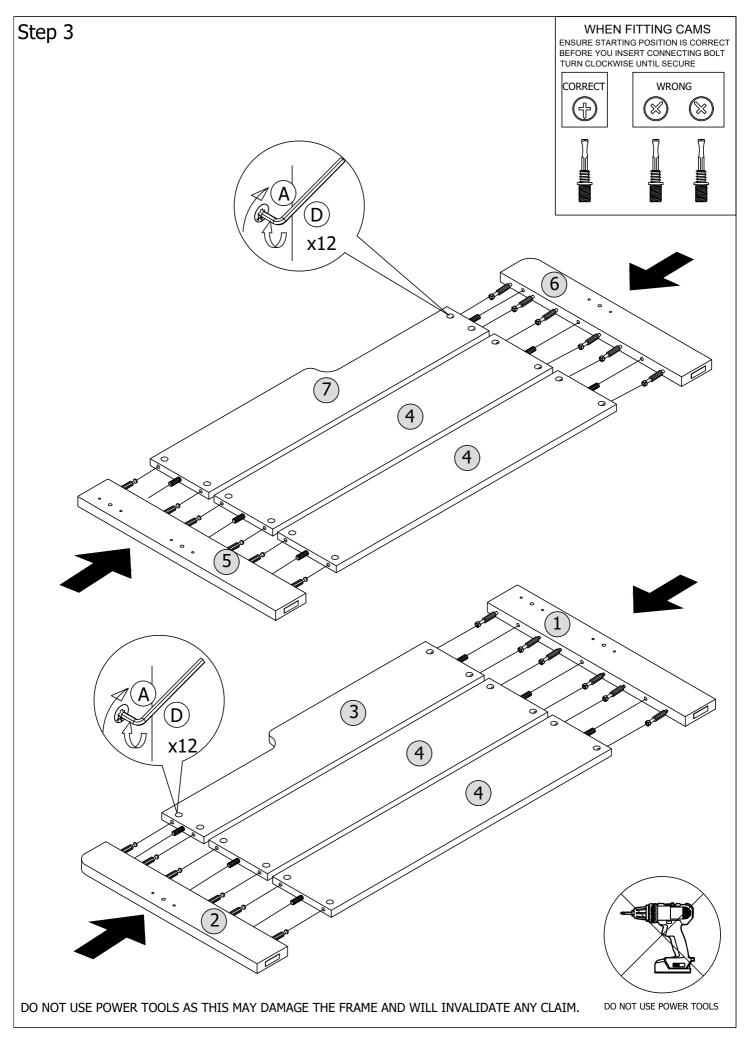

## ALL PARTS ARE NUMBERED ACCORDINGLY

## Copella Day Bed Part List:

| CARTON 1 OF 1 |                        |     |
|---------------|------------------------|-----|
| NO.           | DESCRIPTION            | QTY |
| 1             | BACK POST (LEFT)       | 1   |
| 2             | FRONT POST (LEFT)      | 1   |
| 3             | LEFT SIDE CURVE PANEL  | 1   |
| 4             | SIDE PANEL             | 4   |
| 5             | BACK POST (RIGHT)      | 1   |
| 6             | FRONT POST (RIGHT)     | 1   |
| 7             | RIGHT SIDE CURVE PANEL | 1   |
| 8             | BACK PANEL             | 1   |
| 9             | SIDE RAIL FRONT & BACK | 2   |
| 10            | LVL SLAT               | 16  |