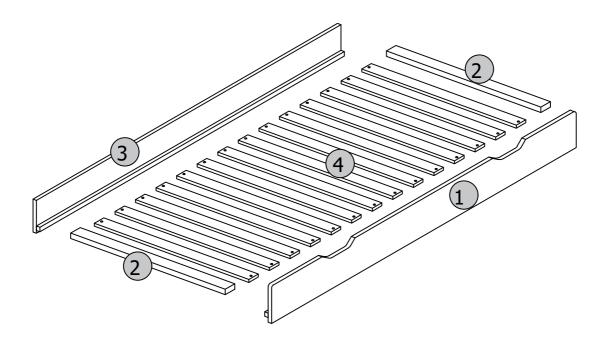

#### ALL PARTS ARE NUMBERED ACCORDINGLY

## Copella Guest Bed Trundle Part List:

| CARTON 1 OF 1 |                         |     |
|---------------|-------------------------|-----|
| NO.           | DESCRIPTION.            | QTY |
| 1             | FRONT PANEL             | 1   |
| 2             | LEFT & RIGHT SIDE PANEL | 2   |
| 3             | SIDE RAIL               | 1   |
| 4             | LVL SLATS               | 14  |