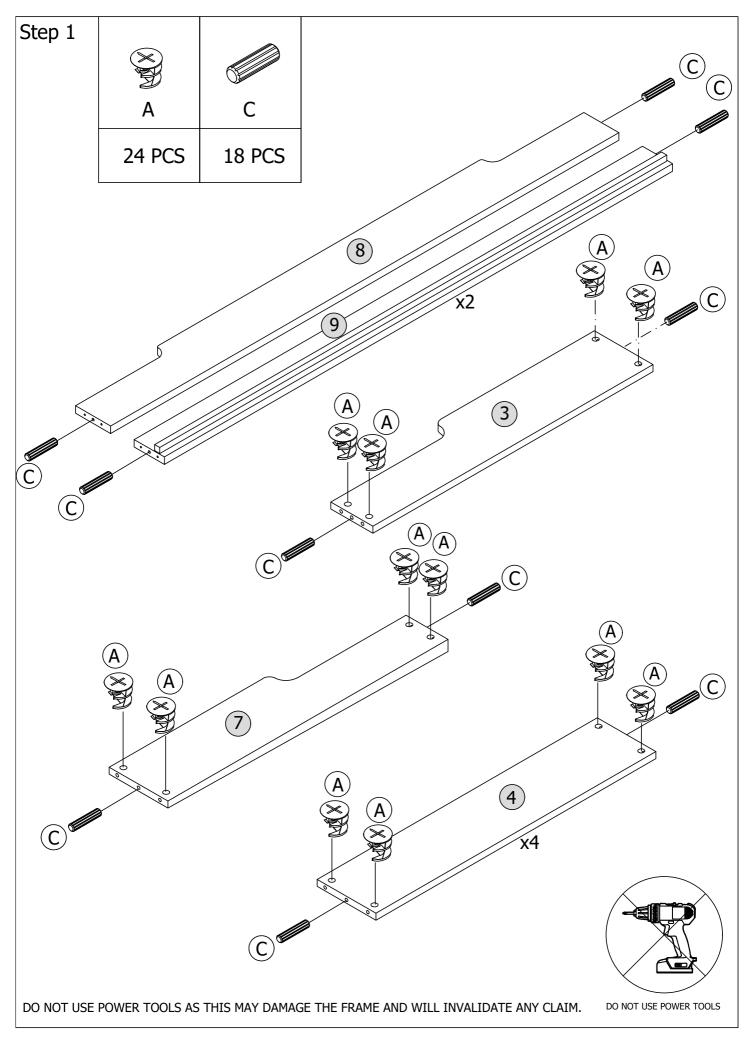

## ALL PARTS ARE NUMBERED ACCORDINGLY

## Copella Day Bed Part List:

| CARTON 1 OF 1 |                        |     |
|---------------|------------------------|-----|
| NO.           | DESCRIPTION            | QTY |
| 1             | BACK POST (LEFT)       | 1   |
| 2             | FRONT POST (LEFT)      | 1   |
| 3             | LEFT SIDE CURVE PANEL  | 1   |
| 4             | SIDE PANEL             | 4   |
| 5             | BACK POST (RIGHT)      | 1   |
| 6             | FRONT POST (RIGHT)     | 1   |
| 7             | RIGHT SIDE CURVE PANEL | 1   |
| 8             | BACK PANEL             | 1   |
| 9             | SIDE RAIL FRONT & BACK | 2   |
| 10            | LVL SLAT               | 16  |