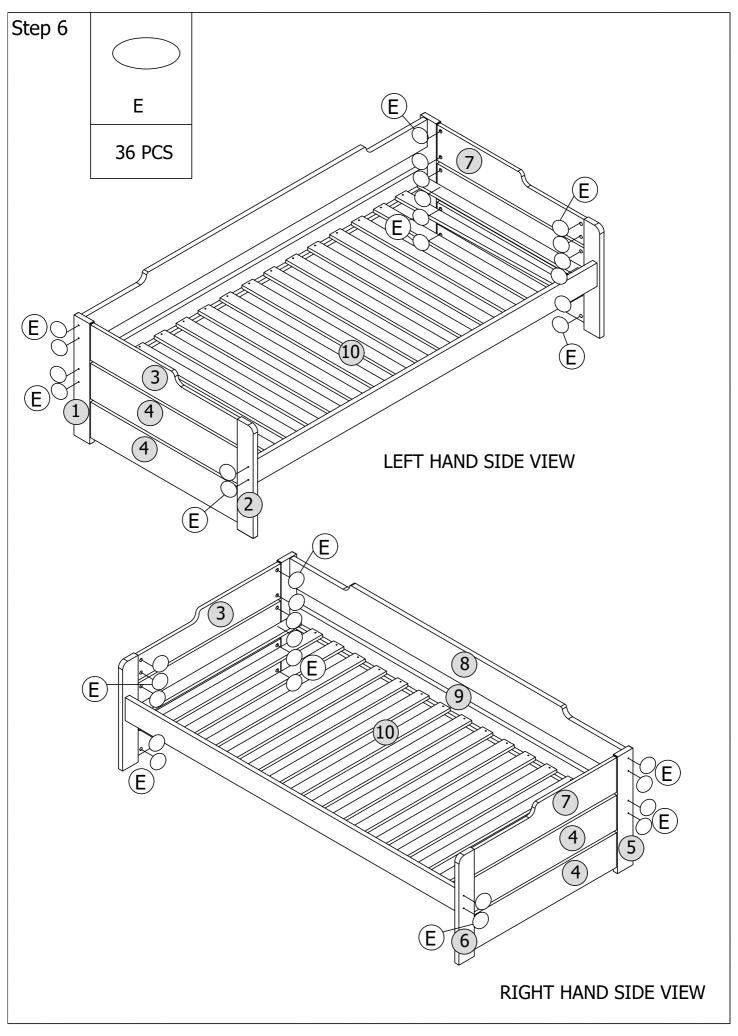

## ALL PARTS ARE NUMBERED ACCORDINGLY

## Copella Day Bed Part List:

| CARTON 1 OF 1 |                        |     |
|---------------|------------------------|-----|
| NO.           | DESCRIPTION            | QTY |
| 1             | BACK POST (LEFT)       | 1   |
| 2             | FRONT POST (LEFT)      | 1   |
| 3             | LEFT SIDE CURVE PANEL  | 1   |
| 4             | SIDE PANEL             | 4   |
| 5             | BACK POST (RIGHT)      | 1   |
| 6             | FRONT POST (RIGHT)     | 1   |
| 7             | RIGHT SIDE CURVE PANEL | 1   |
| 8             | BACK PANEL             | 1   |
| 9             | SIDE RAIL FRONT & BACK | 2   |
| 10            | LVL SLAT               | 16  |