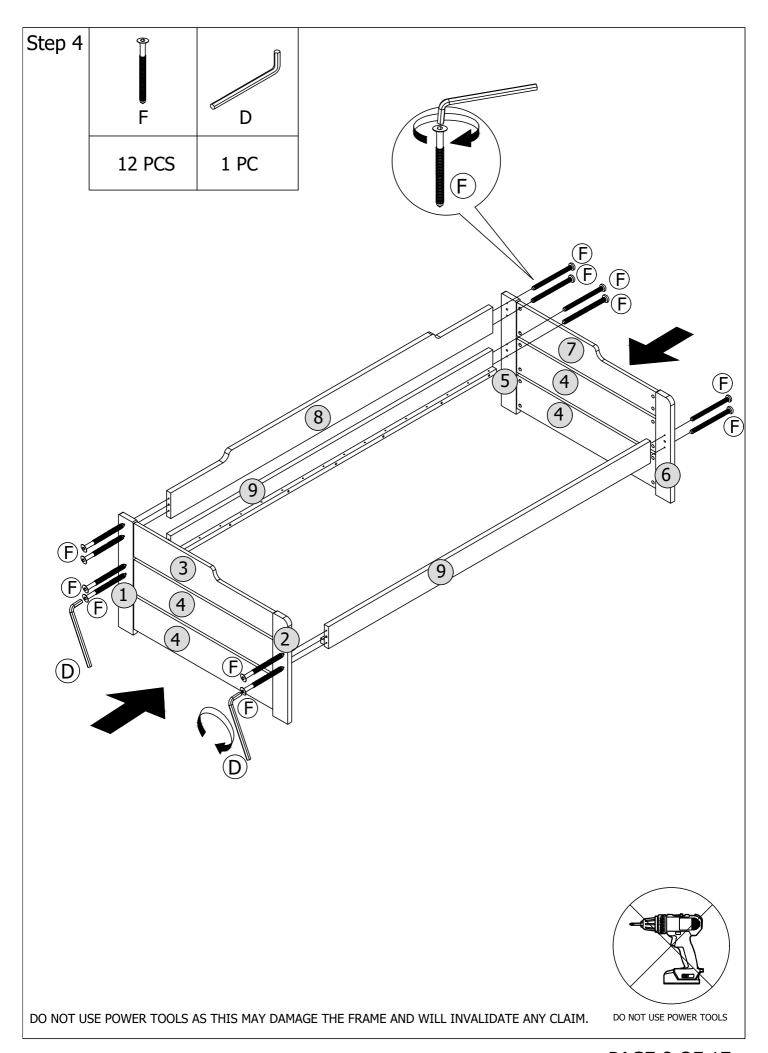

## ALL PARTS ARE NUMBERED ACCORDINGLY

## Copella Day Bed Part List:

| CARTON 1 OF 1 |                        |     |
|---------------|------------------------|-----|
| NO.           | DESCRIPTION            | QTY |
| 1             | BACK POST (LEFT)       | 1   |
| 2             | FRONT POST (LEFT)      | 1   |
| 3             | LEFT SIDE CURVE PANEL  | 1   |
| 4             | SIDE PANEL             | 4   |
| 5             | BACK POST (RIGHT)      | 1   |
| 6             | FRONT POST (RIGHT)     | 1   |
| 7             | RIGHT SIDE CURVE PANEL | 1   |
| 8             | BACK PANEL             | 1   |
| 9             | SIDE RAIL FRONT & BACK | 2   |
| 10            | LVL SLAT               | 16  |