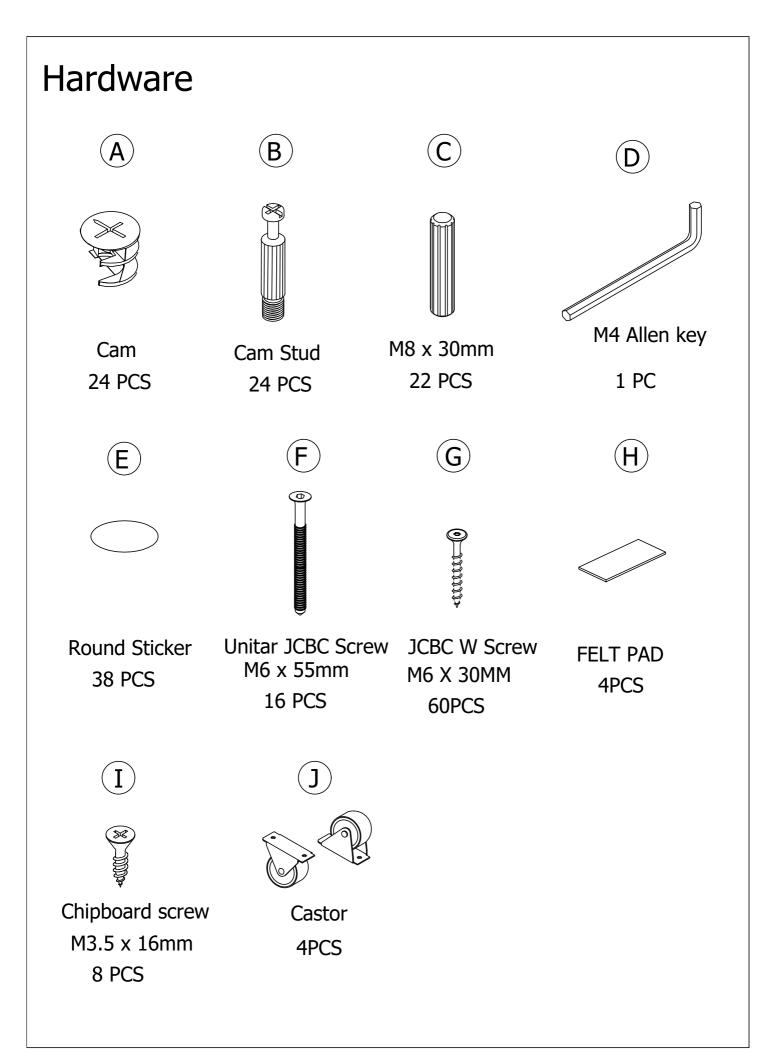

## ALL PARTS ARE NUMBERED ACCORDINGLY

## Copella Day Bed Part List:

| CARTON 1 OF 1 |                        |     |
|---------------|------------------------|-----|
| NO.           | DESCRIPTION            | QTY |
| 1             | BACK POST (LEFT)       | 1   |
| 2             | FRONT POST (LEFT)      | 1   |
| 3             | LEFT SIDE CURVE PANEL  | 1   |
| 4             | SIDE PANEL             | 4   |
| 5             | BACK POST (RIGHT)      | 1   |
| 6             | FRONT POST (RIGHT)     | 1   |
| 7             | RIGHT SIDE CURVE PANEL | 1   |
| 8             | BACK PANEL             | 1   |
| 9             | SIDE RAIL FRONT & BACK | 2   |
| 10            | LVL SLAT               | 16  |

## Copella Guest Bed Trundle Part List:

| CARTON 1 OF 1 |                         |     |
|---------------|-------------------------|-----|
| NO.           | DESCRIPTION.            | QTY |
| 1             | FRONT PANEL             | 1   |
| 2             | LEFT & RIGHT SIDE PANEL | 2   |
| 3             | SIDE RAIL               | 1   |
| 4             | LVL SLATS               | 14  |