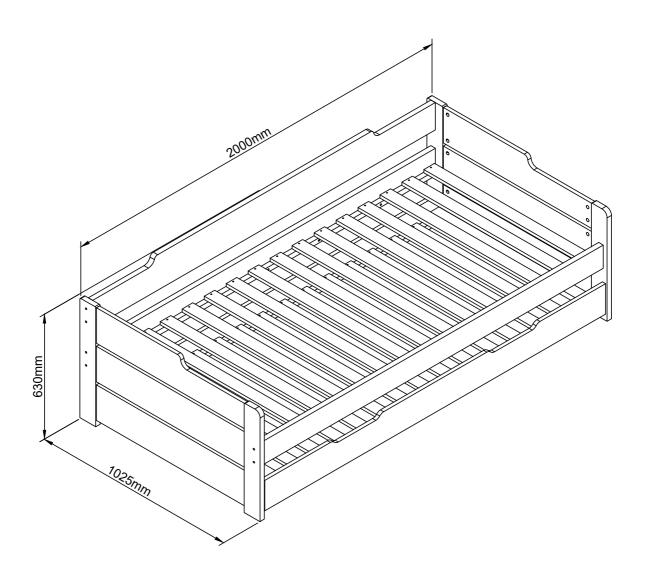

## COPELLA DAY BED + GUEST BED TRUNDLE ASSEMBLY INSTRUCTION

All measurements are approximate

## ALL PARTS ARE NUMBERED ACCORDINGLY

## Copella Day Bed Part List:

| CARTON 1 OF 1 |                        |     |
|---------------|------------------------|-----|
| NO.           | DESCRIPTION            | QTY |
| 1             | BACK POST (LEFT)       | 1   |
| 2             | FRONT POST (LEFT)      | 1   |
| 3             | LEFT SIDE CURVE PANEL  | 1   |
| 4             | SIDE PANEL             | 4   |
| 5             | BACK POST (RIGHT)      | 1   |
| 6             | FRONT POST (RIGHT)     | 1   |
| 7             | RIGHT SIDE CURVE PANEL | 1   |
| 8             | BACK PANEL             | 1   |
| 9             | SIDE RAIL FRONT & BACK | 2   |
| 10            | LVL SLAT               | 16  |