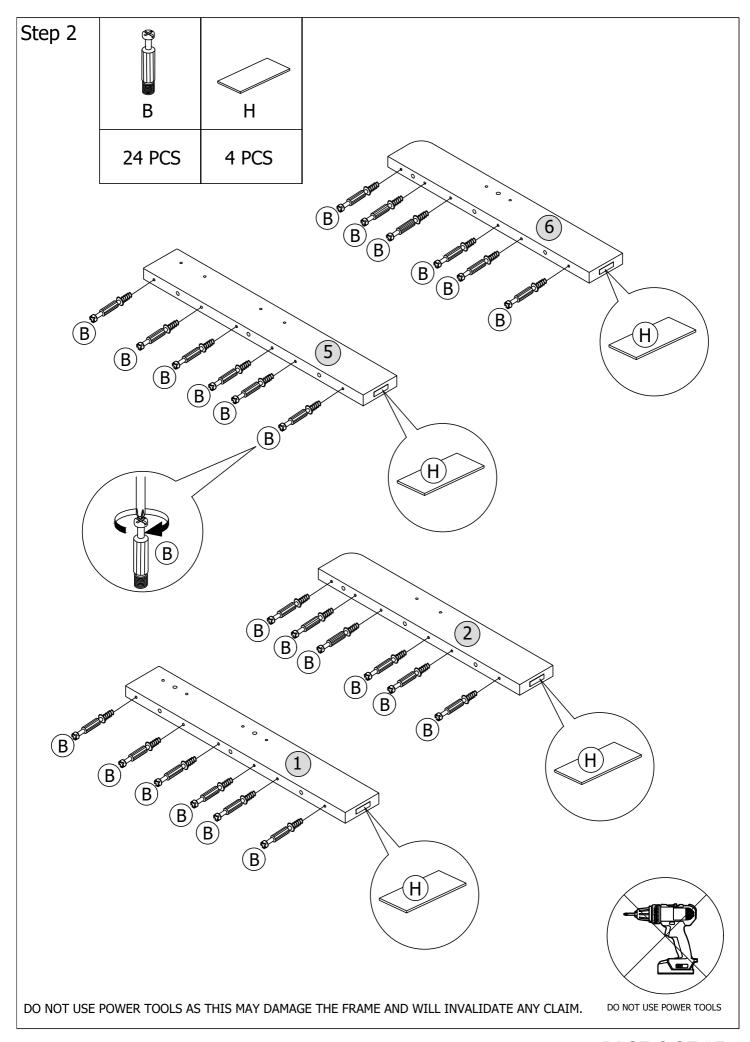

## ALL PARTS ARE NUMBERED ACCORDINGLY

## Copella Day Bed Part List:

| CARTON 1 OF 1 |                        |     |
|---------------|------------------------|-----|
| NO.           | DESCRIPTION            | QTY |
| 1             | BACK POST (LEFT)       | 1   |
| 2             | FRONT POST (LEFT)      | 1   |
| 3             | LEFT SIDE CURVE PANEL  | 1   |
| 4             | SIDE PANEL             | 4   |
| 5             | BACK POST (RIGHT)      | 1   |
| 6             | FRONT POST (RIGHT)     | 1   |
| 7             | RIGHT SIDE CURVE PANEL | 1   |
| 8             | BACK PANEL             | 1   |
| 9             | SIDE RAIL FRONT & BACK | 2   |
| 10            | LVL SLAT               | 16  |