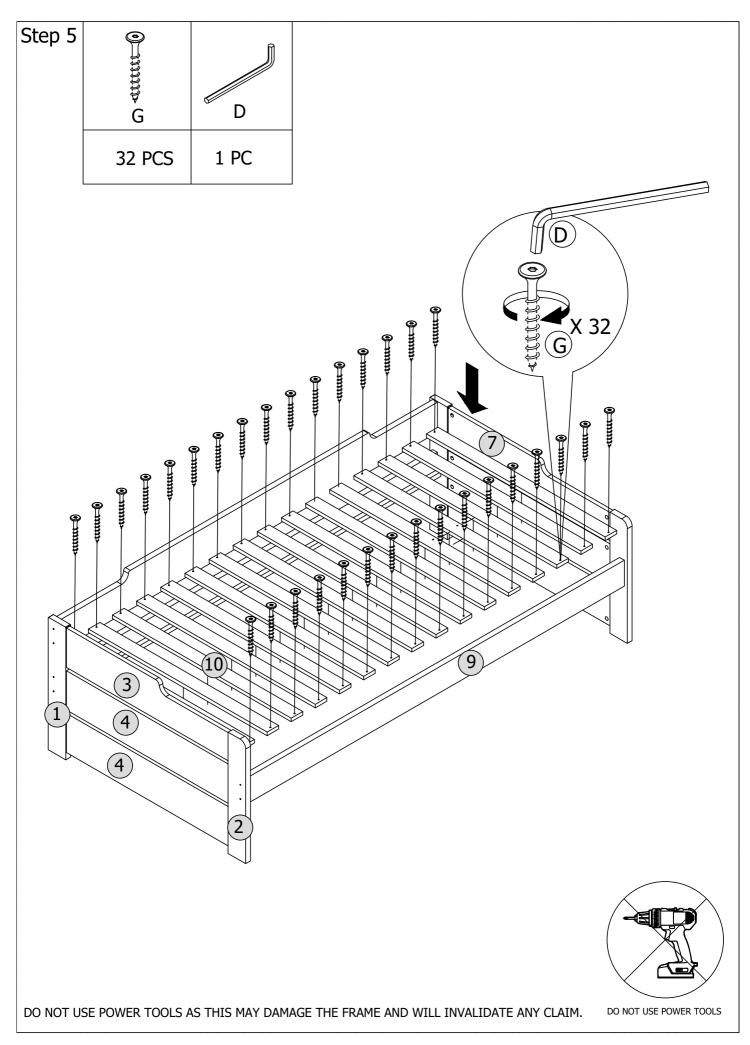

#### Further instructions are on the following pages.

Please keep these instructions for future reference.

Do NOT use any power tools as this may damage the frame.

This product or some parts of this product will be heavy. Please use an assistant when lifting.

## ALL PARTS ARE NUMBERED ACCORDINGLY

## Copella Day Bed Part List:

| CARTON 1 OF 1 |                        |     |
|---------------|------------------------|-----|
| NO.           | DESCRIPTION            | QTY |
| 1             | BACK POST (LEFT)       | 1   |
| 2             | FRONT POST (LEFT)      | 1   |
| 3             | LEFT SIDE CURVE PANEL  | 1   |
| 4             | SIDE PANEL             | 4   |
| 5             | BACK POST (RIGHT)      | 1   |
| 6             | FRONT POST (RIGHT)     | 1   |
| 7             | RIGHT SIDE CURVE PANEL | 1   |
| 8             | BACK PANEL             | 1   |
| 9             | SIDE RAIL FRONT & BACK | 2   |
| 10            | LVL SLAT               | 16  |