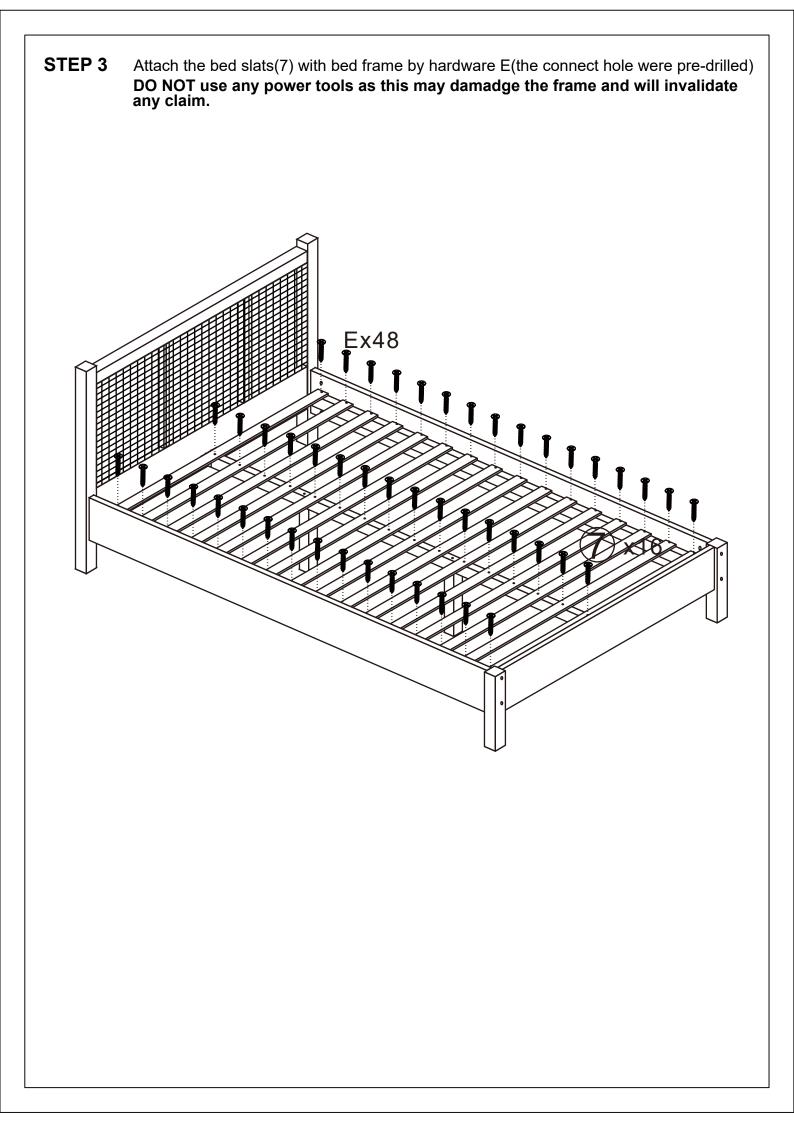

|      | Parts List     |     |        | Hardware List |            |           |     |  |  |  |  |  |
|------|----------------|-----|--------|---------------|------------|-----------|-----|--|--|--|--|--|
| Part | Description    | Box | Qty    | Part          | Descriptio | on        | Qty |  |  |  |  |  |
| 1    | Headboard      | 2   | 1      | А             | 80mm Bolt  |           | 8   |  |  |  |  |  |
| 2    | Footboard      | 2   | 1      | В             | Bracket    |           | 2   |  |  |  |  |  |
| 3    | Left siderail  | 1   | 1      | С             | 14mm Screw | C. Martin | 16  |  |  |  |  |  |
| 4    | Right siderail | 1   | 1      | D             | 70mm Screw | 0.7       | 2   |  |  |  |  |  |
| 5    | Centre Rail    | 1   | 1      | E             | 25mm Screw | 6         | 51  |  |  |  |  |  |
| 6    | Support Leg    | 1   | 1      | F             | 30mm Dowl  |           | 8   |  |  |  |  |  |
| 7    | Slats          | 2   | 1 sets | G             | Allen Key  |           | 1   |  |  |  |  |  |

\*\*You will need a screwdriver for assembly.

|      | Parts List     |     | Hardware List |      |               |          |     |  |  |  |  |
|------|----------------|-----|---------------|------|---------------|----------|-----|--|--|--|--|
| Part | Description    | Box | Qty           | Part | Description   |          | Qty |  |  |  |  |
| 1    | Headboard      | 2   | 1             | А    | 80mm Bolt 🛛 💕 |          | 8   |  |  |  |  |
| 2    | Footboard      | 2   | 1             | В    | Bracket       | ₩<br>E   | 2   |  |  |  |  |
| 3    | Left siderail  | 1   | 1             | С    | 14mm Screw    | <b>S</b> | 16  |  |  |  |  |
| 4    | Right siderail | 1   | 1             | D    | 70mm Screw    | 0        | 2   |  |  |  |  |
| 5    | Centre Rail    | 1   | 1             | E    | 25mm Screw    | 8        | 48  |  |  |  |  |
| 6    | Support Leg    | 1   | 1             | F    | 30mm Dowl     |          | 8   |  |  |  |  |
| 7    | Slats          | 2   | 1 sets        | G    | Allen Key     |          | 1   |  |  |  |  |