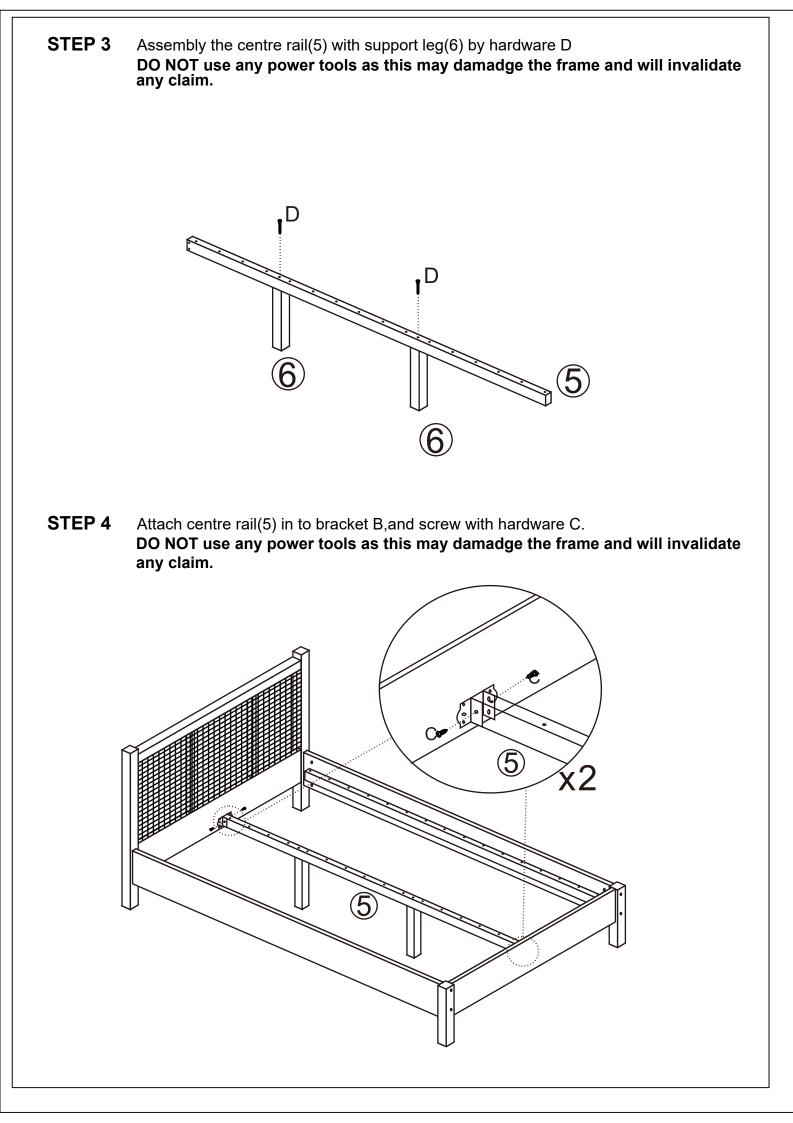

|      | Parts List     |     |        | Hardware List |            |           |     |  |  |  |  |  |
|------|----------------|-----|--------|---------------|------------|-----------|-----|--|--|--|--|--|
| Part | Description    | Box | Qty    | Part          | Descriptio | on        | Qty |  |  |  |  |  |
| 1    | Headboard      | 2   | 1      | А             | 80mm Bolt  |           | 8   |  |  |  |  |  |
| 2    | Footboard      | 2   | 1      | В             | Bracket    |           | 2   |  |  |  |  |  |
| 3    | Left siderail  | 1   | 1      | С             | 14mm Screw | C. Martin | 16  |  |  |  |  |  |
| 4    | Right siderail | 1   | 1      | D             | 70mm Screw | 0.7       | 2   |  |  |  |  |  |
| 5    | Centre Rail    | 1   | 1      | E             | 25mm Screw | 6         | 51  |  |  |  |  |  |
| 6    | Support Leg    | 1   | 1      | F             | 30mm Dowl  |           | 8   |  |  |  |  |  |
| 7    | Slats          | 2   | 1 sets | G             | Allen Key  |           | 1   |  |  |  |  |  |

\*\*You will need a screwdriver for assembly.

|      | Parts List     |     | Hardware List |      |               |          |     |  |  |  |  |
|------|----------------|-----|---------------|------|---------------|----------|-----|--|--|--|--|
| Part | Description    | Box | Qty           | Part | Description   |          | Qty |  |  |  |  |
| 1    | Headboard      | 2   | 1             | А    | 80mm Bolt 🛛 💕 |          | 8   |  |  |  |  |
| 2    | Footboard      | 2   | 1             | В    | Bracket       | ₩<br>E   | 2   |  |  |  |  |
| 3    | Left siderail  | 1   | 1             | С    | 14mm Screw    | <b>S</b> | 16  |  |  |  |  |
| 4    | Right siderail | 1   | 1             | D    | 70mm Screw    | 0        | 2   |  |  |  |  |
| 5    | Centre Rail    | 1   | 1             | E    | 25mm Screw    | 8        | 48  |  |  |  |  |
| 6    | Support Leg    | 1   | 1             | F    | 30mm Dowl     |          | 8   |  |  |  |  |
| 7    | Slats          | 2   | 1 sets        | G    | Allen Key     |          | 1   |  |  |  |  |