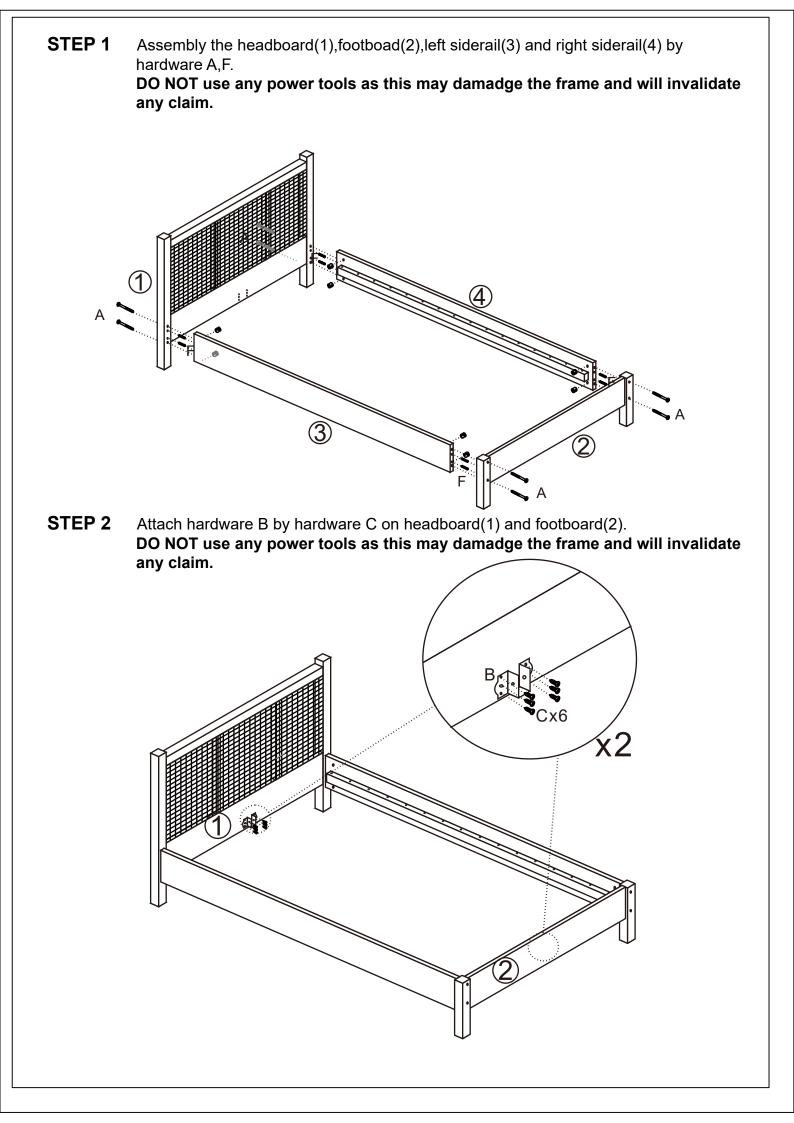

|      | Parts List     |     |        | Hardware List |            |           |     |  |  |  |  |  |
|------|----------------|-----|--------|---------------|------------|-----------|-----|--|--|--|--|--|
| Part | Description    | Box | Qty    | Part          | Descriptio | on        | Qty |  |  |  |  |  |
| 1    | Headboard      | 2   | 1      | А             | 80mm Bolt  |           | 8   |  |  |  |  |  |
| 2    | Footboard      | 2   | 1      | В             | Bracket    |           | 2   |  |  |  |  |  |
| 3    | Left siderail  | 1   | 1      | С             | 14mm Screw | C. Martin | 16  |  |  |  |  |  |
| 4    | Right siderail | 1   | 1      | D             | 70mm Screw | 0.7       | 2   |  |  |  |  |  |
| 5    | Centre Rail    | 1   | 1      | E             | 25mm Screw | 6         | 51  |  |  |  |  |  |
| 6    | Support Leg    | 1   | 1      | F             | 30mm Dowl  |           | 8   |  |  |  |  |  |
| 7    | Slats          | 2   | 1 sets | G             | Allen Key  |           | 1   |  |  |  |  |  |

\*\*You will need a screwdriver for assembly.

|      | Parts List     |     | Hardware List |      |               |          |     |  |  |  |  |
|------|----------------|-----|---------------|------|---------------|----------|-----|--|--|--|--|
| Part | Description    | Box | Qty           | Part | Description   |          | Qty |  |  |  |  |
| 1    | Headboard      | 2   | 1             | А    | 80mm Bolt 🛛 💕 |          | 8   |  |  |  |  |
| 2    | Footboard      | 2   | 1             | В    | Bracket       | ₩<br>E   | 2   |  |  |  |  |
| 3    | Left siderail  | 1   | 1             | С    | 14mm Screw    | <b>S</b> | 16  |  |  |  |  |
| 4    | Right siderail | 1   | 1             | D    | 70mm Screw    | 0        | 2   |  |  |  |  |
| 5    | Centre Rail    | 1   | 1             | E    | 25mm Screw    | 8        | 48  |  |  |  |  |
| 6    | Support Leg    | 1   | 1             | F    | 30mm Dowl     |          | 8   |  |  |  |  |
| 7    | Slats          | 2   | 1 sets        | G    | Allen Key     |          | 1   |  |  |  |  |