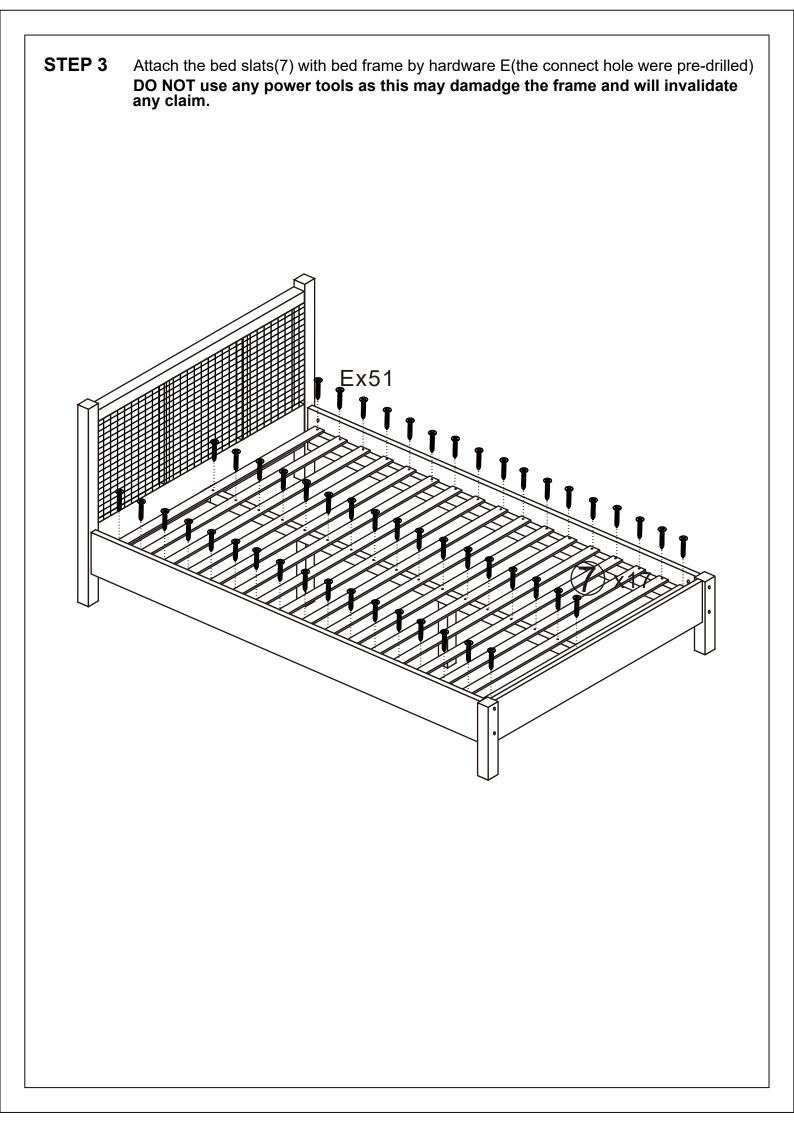

|      | Parts List     |     |        | Hardware List |            |           |     |  |  |  |  |  |
|------|----------------|-----|--------|---------------|------------|-----------|-----|--|--|--|--|--|
| Part | Description    | Box | Qty    | Part          | Descriptio | on        | Qty |  |  |  |  |  |
| 1    | Headboard      | 2   | 1      | А             | 80mm Bolt  |           | 8   |  |  |  |  |  |
| 2    | Footboard      | 2   | 1      | В             | Bracket    |           | 2   |  |  |  |  |  |
| 3    | Left siderail  | 1   | 1      | С             | 14mm Screw | C. Martin | 16  |  |  |  |  |  |
| 4    | Right siderail | 1   | 1      | D             | 70mm Screw | 0.7       | 2   |  |  |  |  |  |
| 5    | Centre Rail    | 1   | 1      | E             | 25mm Screw | 6         | 51  |  |  |  |  |  |
| 6    | Support Leg    | 1   | 1      | F             | 30mm Dowl  |           | 8   |  |  |  |  |  |
| 7    | Slats          | 2   | 1 sets | G             | Allen Key  |           | 1   |  |  |  |  |  |

\*\*You will need a screwdriver for assembly.

|      | Parts List     |     | Hardware List |      |               |          |     |  |  |  |  |
|------|----------------|-----|---------------|------|---------------|----------|-----|--|--|--|--|
| Part | Description    | Box | Qty           | Part | Description   |          | Qty |  |  |  |  |
| 1    | Headboard      | 2   | 1             | А    | 80mm Bolt 🛛 💕 |          | 8   |  |  |  |  |
| 2    | Footboard      | 2   | 1             | В    | Bracket       | ₩<br>E   | 2   |  |  |  |  |
| 3    | Left siderail  | 1   | 1             | С    | 14mm Screw    | <b>S</b> | 16  |  |  |  |  |
| 4    | Right siderail | 1   | 1             | D    | 70mm Screw    | 0        | 2   |  |  |  |  |
| 5    | Centre Rail    | 1   | 1             | E    | 25mm Screw    | 8        | 48  |  |  |  |  |
| 6    | Support Leg    | 1   | 1             | F    | 30mm Dowl     |          | 8   |  |  |  |  |
| 7    | Slats          | 2   | 1 sets        | G    | Allen Key     |          | 1   |  |  |  |  |