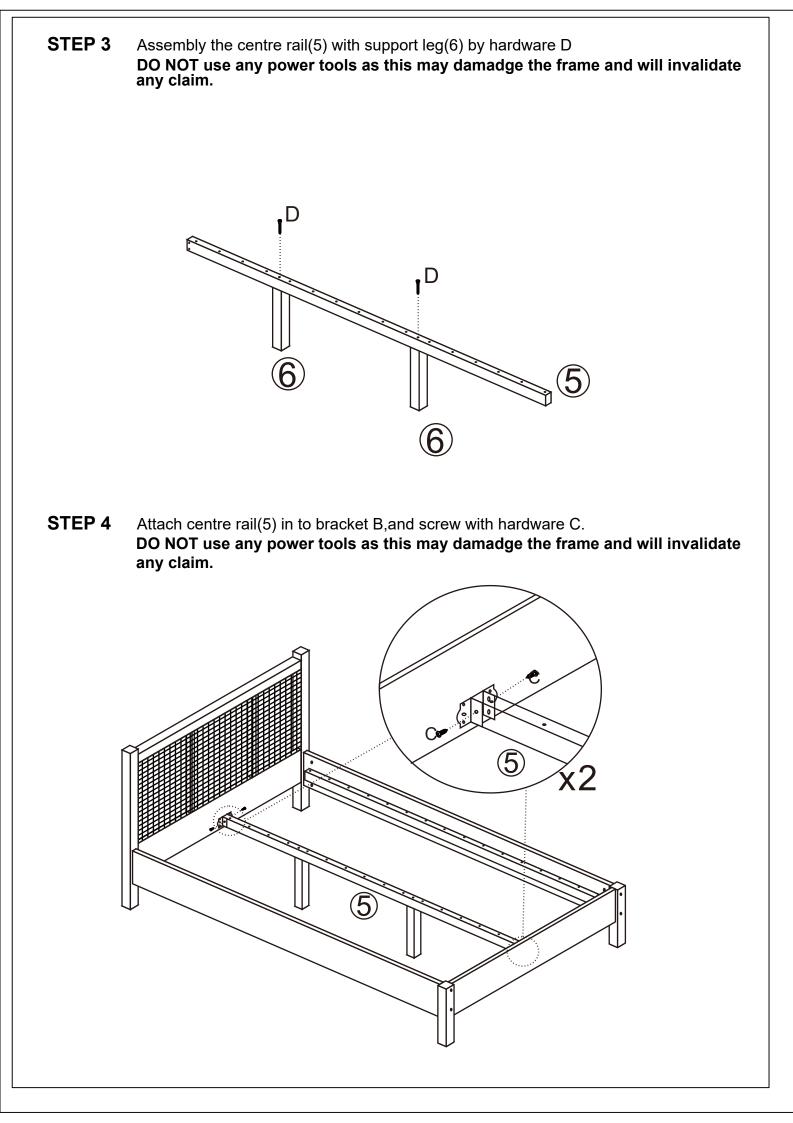

| Parts List |                |     |        | Hardware List |               |          |     |
|------------|----------------|-----|--------|---------------|---------------|----------|-----|
| Part       | Description    | Box | Qty    | Part          | Description   |          | Qty |
| 1          | Headboard      | 2   | 1      | А             | 80mm Bolt 🛛 💕 |          | 8   |
| 2          | Footboard      | 2   | 1      | В             | Bracket       | ₩<br>E   | 2   |
| 3          | Left siderail  | 1   | 1      | С             | 14mm Screw    | <b>S</b> | 16  |
| 4          | Right siderail | 1   | 1      | D             | 70mm Screw    | 0        | 2   |
| 5          | Centre Rail    | 1   | 1      | E             | 25mm Screw    | 8        | 48  |
| 6          | Support Leg    | 1   | 1      | F             | 30mm Dowl     |          | 8   |
| 7          | Slats          | 2   | 1 sets | G             | Allen Key     |          | 1   |