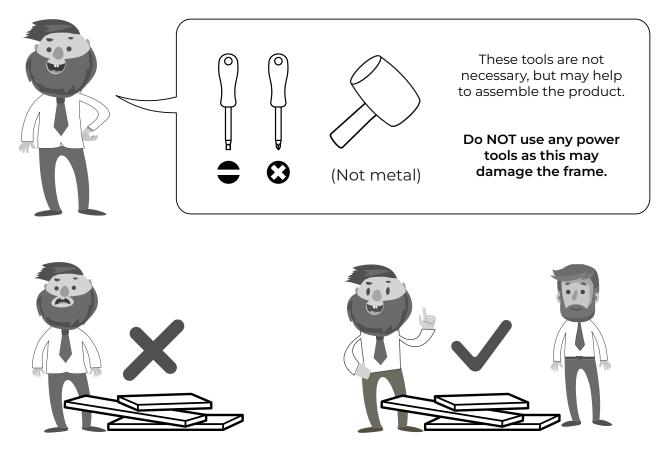

Never drag or push the pieces across a hard or stone floor as this will cause damage to the joints. Use a carpet or a rug for extra care.

If you have problems assembling or have damaged or missing pieces, please contact our customer services (details at the back of these instructions)

\*\*You will need a screwdriver for assembly.

Please dispose of all packaging safely.