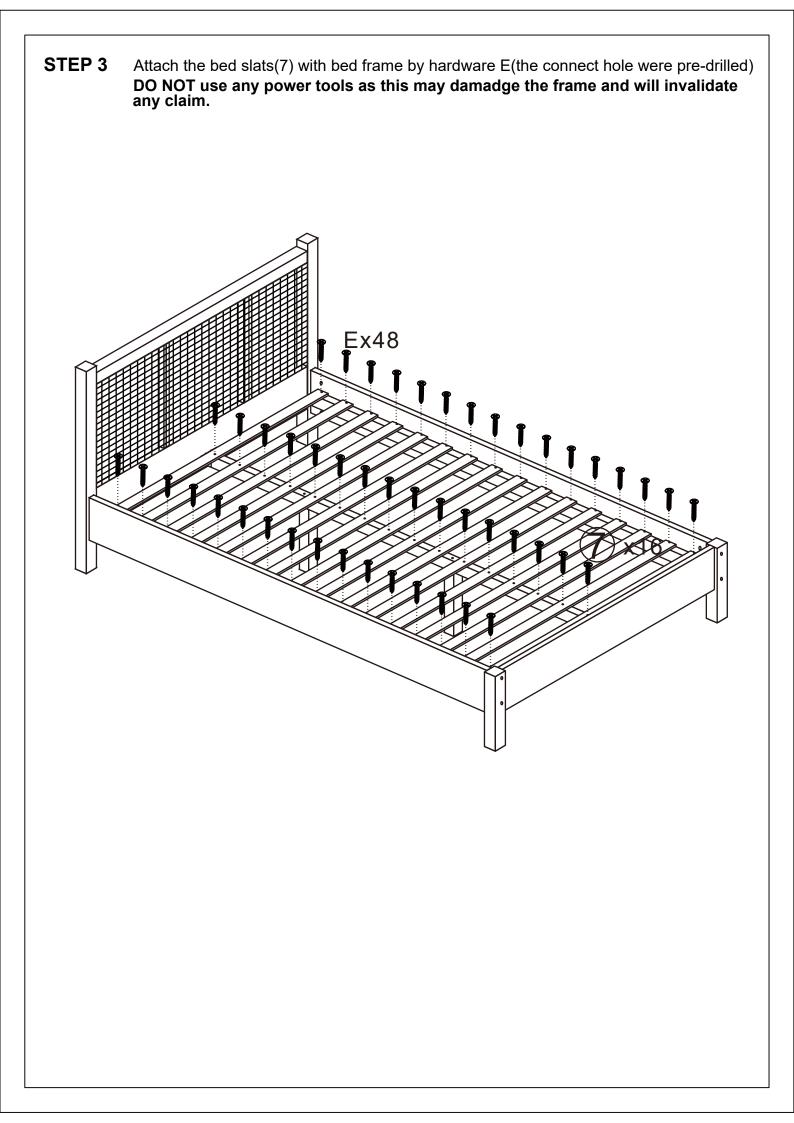

| Parts List |                |     |        | Hardware List |               |          |     |
|------------|----------------|-----|--------|---------------|---------------|----------|-----|
| Part       | Description    | Box | Qty    | Part          | Description   |          | Qty |
| 1          | Headboard      | 2   | 1      | А             | 80mm Bolt 🛛 💕 |          | 8   |
| 2          | Footboard      | 2   | 1      | В             | Bracket       | ₩<br>E   | 2   |
| 3          | Left siderail  | 1   | 1      | С             | 14mm Screw    | <b>S</b> | 16  |
| 4          | Right siderail | 1   | 1      | D             | 70mm Screw    | 0        | 2   |
| 5          | Centre Rail    | 1   | 1      | E             | 25mm Screw    | 8        | 48  |
| 6          | Support Leg    | 1   | 1      | F             | 30mm Dowl     |          | 8   |
| 7          | Slats          | 2   | 1 sets | G             | Allen Key     |          | 1   |