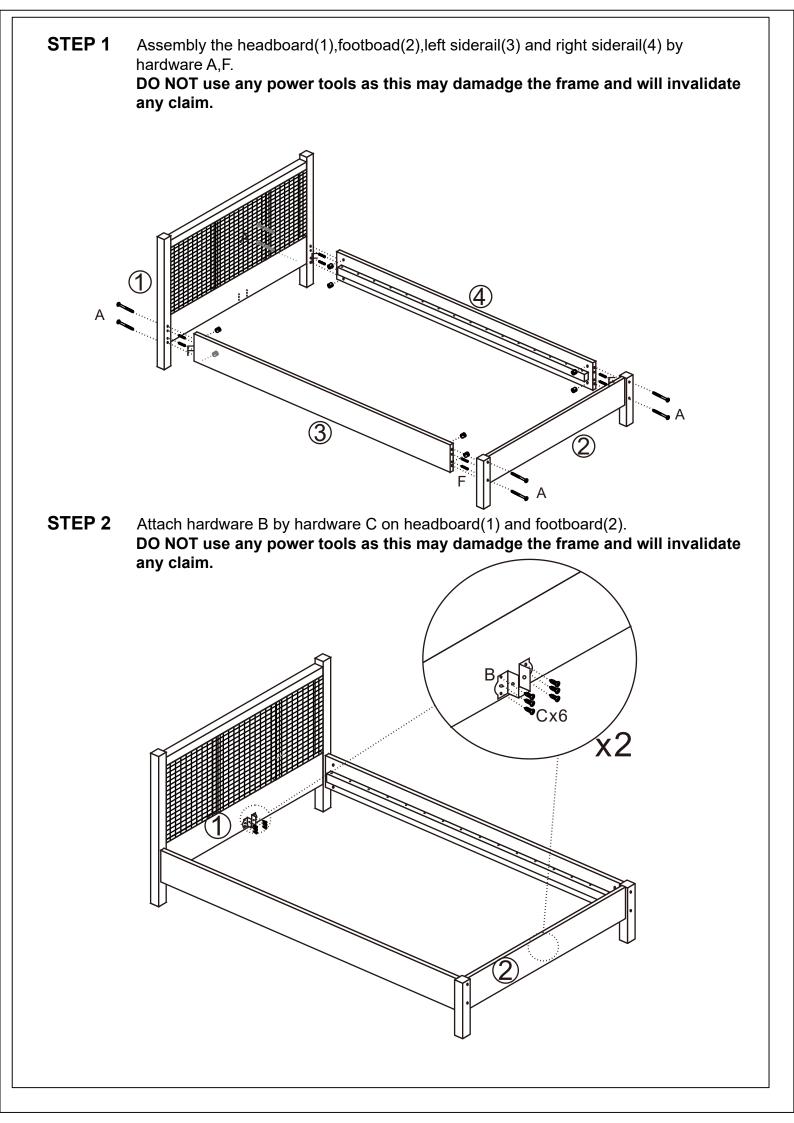

| Parts List |                |     |        | Hardware List |               |          |     |
|------------|----------------|-----|--------|---------------|---------------|----------|-----|
| Part       | Description    | Box | Qty    | Part          | Description   |          | Qty |
| 1          | Headboard      | 2   | 1      | А             | 80mm Bolt 🛛 💕 |          | 8   |
| 2          | Footboard      | 2   | 1      | В             | Bracket       | ₩<br>E   | 2   |
| 3          | Left siderail  | 1   | 1      | С             | 14mm Screw    | <b>S</b> | 16  |
| 4          | Right siderail | 1   | 1      | D             | 70mm Screw    | 0        | 2   |
| 5          | Centre Rail    | 1   | 1      | E             | 25mm Screw    | 8        | 48  |
| 6          | Support Leg    | 1   | 1      | F             | 30mm Dowl     |          | 8   |
| 7          | Slats          | 2   | 1 sets | G             | Allen Key     |          | 1   |