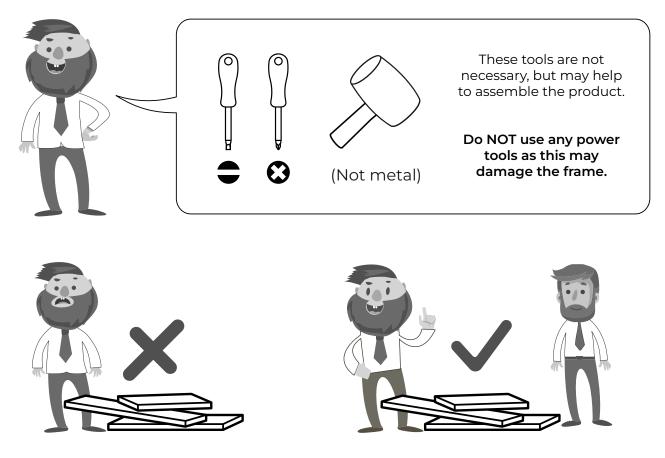

\*\*You will need a screwdriver and a small mallet (not provided). \*\*2 PERSON ASSMBLY.

| Parts List |                                |     |     |  |
|------------|--------------------------------|-----|-----|--|
| PART       | DESCIRPTION                    | QTY | BOX |  |
| 1          | HEADBOARD LEG(LEFT)            | 1   | 1   |  |
| 2          | HEADBOARD LEG(RIGHT)           | 1   | 1   |  |
| 3          | FOOTEND LEG(LEFT)              | 1   | 1   |  |
| 4          | FOOTEND LEG(RIGHT)             | 1   | 1   |  |
| 5          | SIDERAILS                      | 2   | 1   |  |
| 6          | HEADBOARD&FOOTEND BOTTOM PANEL | 2   | 1   |  |
| 7          | HEADBOARD UPPER PANEL          | 2   | 1   |  |
| 8          | TOP FRAME(WIDTH)               | 2   | 1   |  |
| 9          | TOP FRAME(DEPTH)               | 2   | 1   |  |
| 10         | CENTRE RAIL                    | 1   | 1   |  |
| 11         | SUPPORT LEG                    | 3   | 1   |  |
| 12         | SLATS                          | 1   | 2   |  |