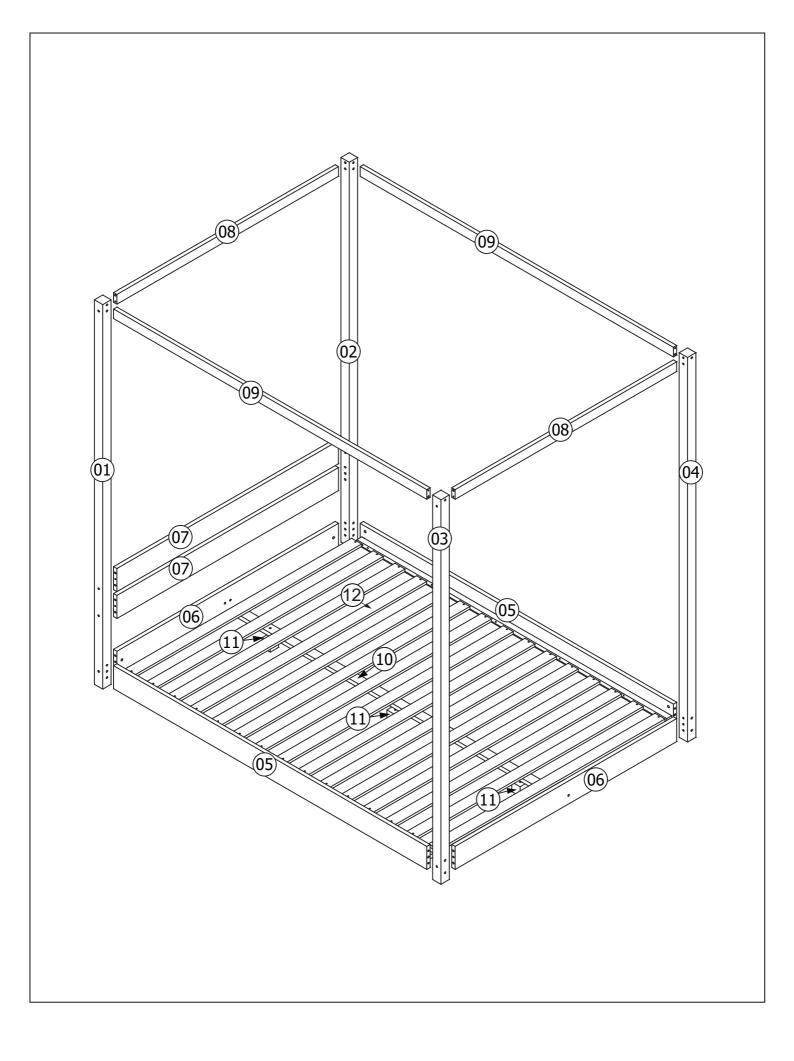

\*\*You will need a screwdriver and a small mallet (not provided). \*\*2 PERSON ASSMBLY.

| Parts List |                                |     |     |  |
|------------|--------------------------------|-----|-----|--|
| PART       | DESCIRPTION                    | QTY | BOX |  |
| 1          | HEADBOARD LEG(LEFT)            | 1   | 1   |  |
| 2          | HEADBOARD LEG(RIGHT)           | 1   | 1   |  |
| 3          | FOOTEND LEG(LEFT)              | 1   | 1   |  |
| 4          | FOOTEND LEG(RIGHT)             | 1   | 1   |  |
| 5          | SIDERAILS                      | 2   | 1   |  |
| 6          | HEADBOARD&FOOTEND BOTTOM PANEL | 2   | 1   |  |
| 7          | HEADBOARD UPPER PANEL          | 2   | 1   |  |
| 8          | TOP FRAME(WIDTH)               | 2   | 1   |  |
| 9          | TOP FRAME(DEPTH)               | 2   | 1   |  |
| 10         | CENTRE RAIL                    | 1   | 1   |  |
| 11         | SUPPORT LEG                    | 3   | 1   |  |
| 12         | SLATS                          | 1   | 2   |  |