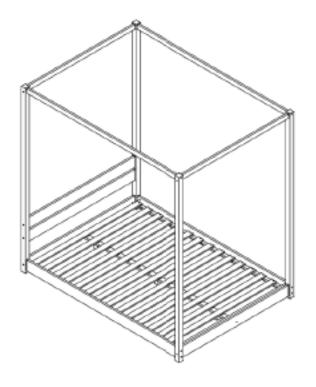

# Happy beds™

## Darwin Four Poster Bed -Double/King



### **Assembly Instructions**

### Important before assembly:

Read these instructions carefully before assembling or using the product.

Please check the contents of the boxes before attempting to assemble this product. The instructions will have a checklist of parts and fittings.

Assemble the product as close to its intended final location/room as possible.

#### Health & Safety:

This product or some parts of this product will be heavy. Please use an assistant when lifting.

Please keep small parts out of reach of children. Always use on a level, even surface. DO NOT jump on the product or any of its parts. DO NOT use this product if any parts are missing, damaged or worn. DO NOT use this product unless all fixings are secured.

#### Further instructions are on the following pages.