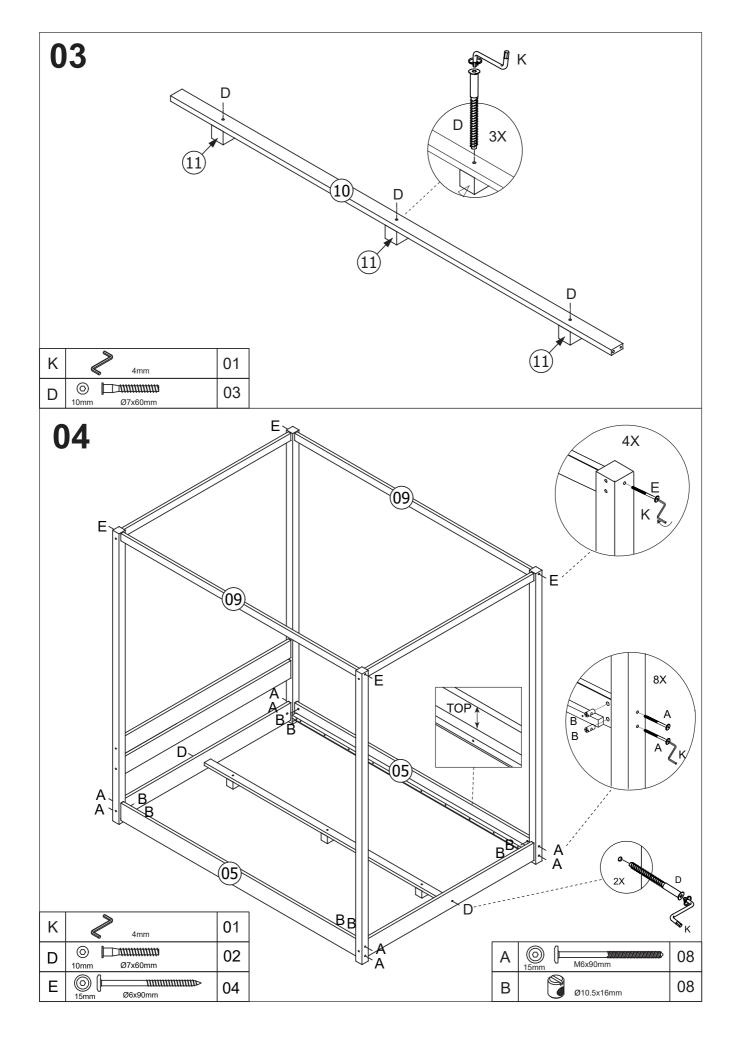

\*\*You will need a screwdriver and a small mallet (not provided). \*\*2 PERSON ASSMBLY.

| Parts List |                                |     |     |  |
|------------|--------------------------------|-----|-----|--|
| PART       | DESCIRPTION                    | QTY | BOX |  |
| 1          | HEADBOARD LEG(LEFT)            | 1   | 1   |  |
| 2          | HEADBOARD LEG(RIGHT)           | 1   | 1   |  |
| 3          | FOOTEND LEG(LEFT)              | 1   | 1   |  |
| 4          | FOOTEND LEG(RIGHT)             | 1   | 1   |  |
| 5          | SIDERAILS                      | 2   | 1   |  |
| 6          | HEADBOARD&FOOTEND BOTTOM PANEL | 2   | 1   |  |
| 7          | HEADBOARD UPPER PANEL          | 2   | 1   |  |
| 8          | TOP FRAME(WIDTH)               | 2   | 1   |  |
| 9          | TOP FRAME(DEPTH)               | 2   | 1   |  |
| 10         | CENTRE RAIL                    | 1   | 1   |  |
| 11         | SUPPORT LEG                    | 3   | 1   |  |
| 12         | SLATS                          | 1   | 2   |  |

### HARDWARE (IN BOX1)

| Α |              | 12 | E | (      |
|---|--------------|----|---|--------|
|   | 15mm M6x90mm |    |   | 1      |
| В | Ø10.5x16mm   | 12 | F | )<br>8 |
| С | 0 Ø8x30mm    | 30 | G |        |
| D | 0 07x60mm    | 05 | K |        |

| E | Image: Second | 12 |
|---|--------------------------------------------------------------------------------------------------------------------------------------------------------------------------------------------------------------------------------------------------------------------------------------------------------------------------------------------------------------------------------------------------------------------------------------------------------------------------------------------------------------------------------------------------------------------------------------------------------------------------------------------------------------------------------------------------------------------------------------------------------------------------------------------------------------------------------------------------------------------------------------------------------------------------------------------------------------------------------------------------------------------------------------------------------------------------------------------------------------------------------------------------------------------------------------------------------------------------------------------------------------------------------------------------------------------------------------------------------------------------------------------------------------------------------------------------------------------------------------------------------------------------------------------------------------------------------------------------------------------------------------------------------------------------------------------------------------------------------------------------------------------------------------------------------------------------------------------------------------------------------------------------------------------------------------------------------------------------------------------------------------------------------------------------------------------------------------------------------|----|
| F | Amm Ø4x30mm                                                                                                                                                                                                                                                                                                                                                                                                                                                                                                                                                                                                                                                                                                                                                                                                                                                                                                                                                                                                                                                                                                                                                                                                                                                                                                                                                                                                                                                                                                                                                                                                                                                                                                                                                                                                                                                                                                                                                                                                                                                                                            | 30 |
| G | 40x40mm                                                                                                                                                                                                                                                                                                                                                                                                                                                                                                                                                                                                                                                                                                                                                                                                                                                                                                                                                                                                                                                                                                                                                                                                                                                                                                                                                                                                                                                                                                                                                                                                                                                                                                                                                                                                                                                                                                                                                                                                                                                                                                | 04 |
| K | 4mm                                                                                                                                                                                                                                                                                                                                                                                                                                                                                                                                                                                                                                                                                                                                                                                                                                                                                                                                                                                                                                                                                                                                                                                                                                                                                                                                                                                                                                                                                                                                                                                                                                                                                                                                                                                                                                                                                                                                                                                                                                                                                                    | 01 |