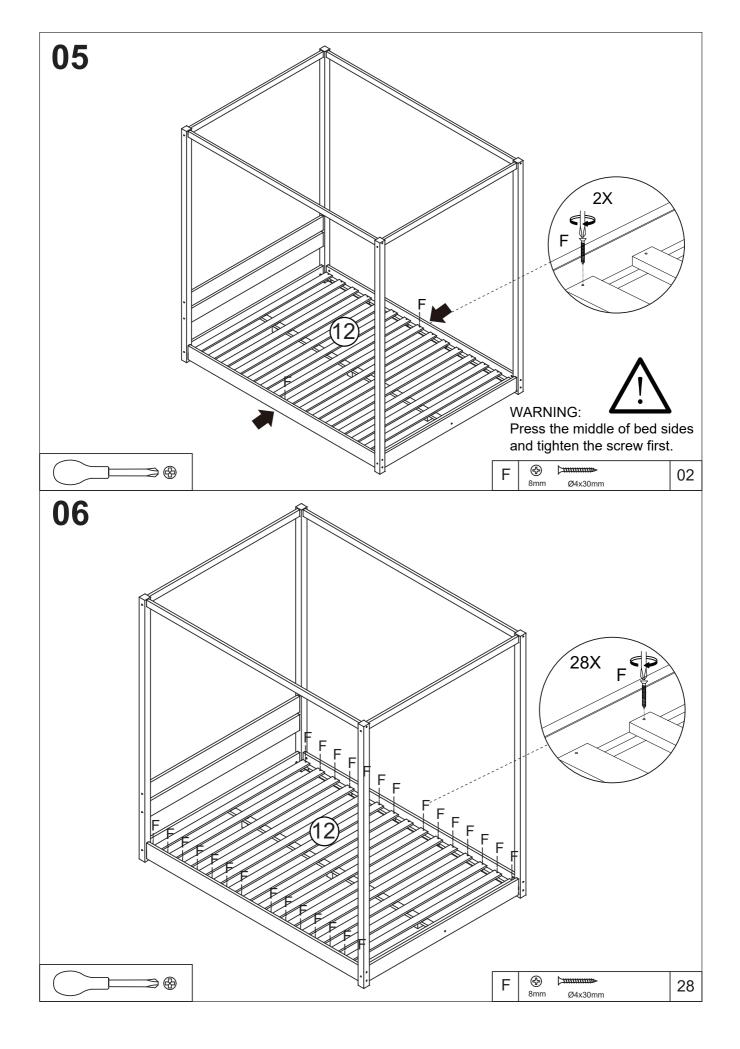

\*\*You will need a screwdriver and a small mallet (not provided). \*\*2 PERSON ASSMBLY.

| Parts List |                                |     |     |  |
|------------|--------------------------------|-----|-----|--|
| PART       | DESCIRPTION                    | QTY | BOX |  |
| 1          | HEADBOARD LEG(LEFT)            | 1   | 1   |  |
| 2          | HEADBOARD LEG(RIGHT)           | 1   | 1   |  |
| 3          | FOOTEND LEG(LEFT)              | 1   | 1   |  |
| 4          | FOOTEND LEG(RIGHT)             | 1   | 1   |  |
| 5          | SIDERAILS                      | 2   | 1   |  |
| 6          | HEADBOARD&FOOTEND BOTTOM PANEL | 2   | 1   |  |
| 7          | HEADBOARD UPPER PANEL          | 2   | 1   |  |
| 8          | TOP FRAME(WIDTH)               | 2   | 1   |  |
| 9          | TOP FRAME(DEPTH)               | 2   | 1   |  |
| 10         | CENTRE RAIL                    | 1   | 1   |  |
| 11         | SUPPORT LEG                    | 3   | 1   |  |
| 12         | SLATS                          | 1   | 2   |  |

### HARDWARE (IN BOX1)

| Α |              | 12 | E | (      |
|---|--------------|----|---|--------|
|   | 15mm M6x90mm |    |   | 1      |
| В | Ø10.5x16mm   | 12 | F | )<br>8 |
| С | 0 Ø8x30mm    | 30 | G |        |
| D | 0 07x60mm    | 05 | K |        |

| E | Image: Second | 12 |
|---|--------------------------------------------------------------------------------------------------------------------------------------------------------------------------------------------------------------------------------------------------------------------------------------------------------------------------------------------------------------------------------------------------------------------------------------------------------------------------------------------------------------------------------------------------------------------------------------------------------------------------------------------------------------------------------------------------------------------------------------------------------------------------------------------------------------------------------------------------------------------------------------------------------------------------------------------------------------------------------------------------------------------------------------------------------------------------------------------------------------------------------------------------------------------------------------------------------------------------------------------------------------------------------------------------------------------------------------------------------------------------------------------------------------------------------------------------------------------------------------------------------------------------------------------------------------------------------------------------------------------------------------------------------------------------------------------------------------------------------------------------------------------------------------------------------------------------------------------------------------------------------------------------------------------------------------------------------------------------------------------------------------------------------------------------------------------------------------------------------|----|
| F | Amm Ø4x30mm                                                                                                                                                                                                                                                                                                                                                                                                                                                                                                                                                                                                                                                                                                                                                                                                                                                                                                                                                                                                                                                                                                                                                                                                                                                                                                                                                                                                                                                                                                                                                                                                                                                                                                                                                                                                                                                                                                                                                                                                                                                                                            | 30 |
| G | 40x40mm                                                                                                                                                                                                                                                                                                                                                                                                                                                                                                                                                                                                                                                                                                                                                                                                                                                                                                                                                                                                                                                                                                                                                                                                                                                                                                                                                                                                                                                                                                                                                                                                                                                                                                                                                                                                                                                                                                                                                                                                                                                                                                | 04 |
| K | 4mm                                                                                                                                                                                                                                                                                                                                                                                                                                                                                                                                                                                                                                                                                                                                                                                                                                                                                                                                                                                                                                                                                                                                                                                                                                                                                                                                                                                                                                                                                                                                                                                                                                                                                                                                                                                                                                                                                                                                                                                                                                                                                                    | 01 |