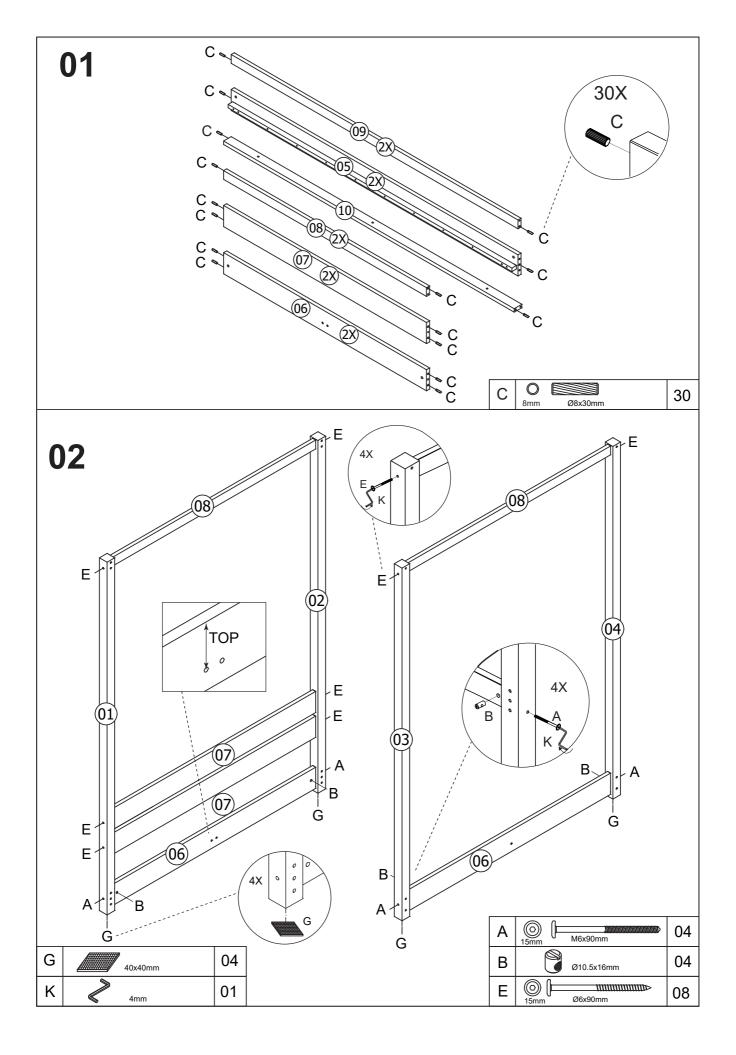

### HARDWARE (IN BOX1)

| Α |              | 12 | E | (      |
|---|--------------|----|---|--------|
|   | 15mm M6x90mm |    |   | 1      |
| В | Ø10.5x16mm   | 12 | F | )<br>8 |
| С | 0 Ø8x30mm    | 30 | G |        |
| D | 0 07x60mm    | 05 | K |        |

| E | Image: Second | 12 |
|---|--------------------------------------------------------------------------------------------------------------------------------------------------------------------------------------------------------------------------------------------------------------------------------------------------------------------------------------------------------------------------------------------------------------------------------------------------------------------------------------------------------------------------------------------------------------------------------------------------------------------------------------------------------------------------------------------------------------------------------------------------------------------------------------------------------------------------------------------------------------------------------------------------------------------------------------------------------------------------------------------------------------------------------------------------------------------------------------------------------------------------------------------------------------------------------------------------------------------------------------------------------------------------------------------------------------------------------------------------------------------------------------------------------------------------------------------------------------------------------------------------------------------------------------------------------------------------------------------------------------------------------------------------------------------------------------------------------------------------------------------------------------------------------------------------------------------------------------------------------------------------------------------------------------------------------------------------------------------------------------------------------------------------------------------------------------------------------------------------------|----|
| F | Amm Ø4x30mm                                                                                                                                                                                                                                                                                                                                                                                                                                                                                                                                                                                                                                                                                                                                                                                                                                                                                                                                                                                                                                                                                                                                                                                                                                                                                                                                                                                                                                                                                                                                                                                                                                                                                                                                                                                                                                                                                                                                                                                                                                                                                            | 30 |
| G | 40x40mm                                                                                                                                                                                                                                                                                                                                                                                                                                                                                                                                                                                                                                                                                                                                                                                                                                                                                                                                                                                                                                                                                                                                                                                                                                                                                                                                                                                                                                                                                                                                                                                                                                                                                                                                                                                                                                                                                                                                                                                                                                                                                                | 04 |
| K | 4mm                                                                                                                                                                                                                                                                                                                                                                                                                                                                                                                                                                                                                                                                                                                                                                                                                                                                                                                                                                                                                                                                                                                                                                                                                                                                                                                                                                                                                                                                                                                                                                                                                                                                                                                                                                                                                                                                                                                                                                                                                                                                                                    | 01 |