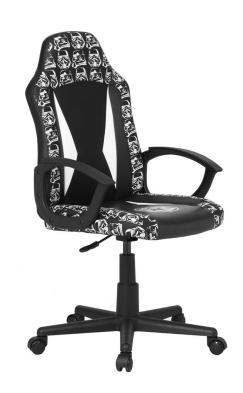

## **Stormtrooper Patterned Computer Gaming Chair**

| Parts List |               |     |     |      |                   |     |     |  |  |  |
|------------|---------------|-----|-----|------|-------------------|-----|-----|--|--|--|
| PART       | DESCRIPTION   | QTY | ВОХ | PART | DESCRIPTION       | QTY | BOX |  |  |  |
| 1          | Backrest      | 1   | 1   | 6    | Telescoping Cover | 1   | 1   |  |  |  |
| 2          | Right Armrest | 1   | 1   | 7    | Gas Lift          | 1   | 1   |  |  |  |
| 3          | Left Armrest  | 1   | 1   | 8    | Star Base         | 1   | 1   |  |  |  |
| 4          | Seat Cushion  | 1   | 1   | 9    | Castor            | 5   | 1   |  |  |  |
| 5          | Mechanism     | 1   | 1   |      |                   |     |     |  |  |  |