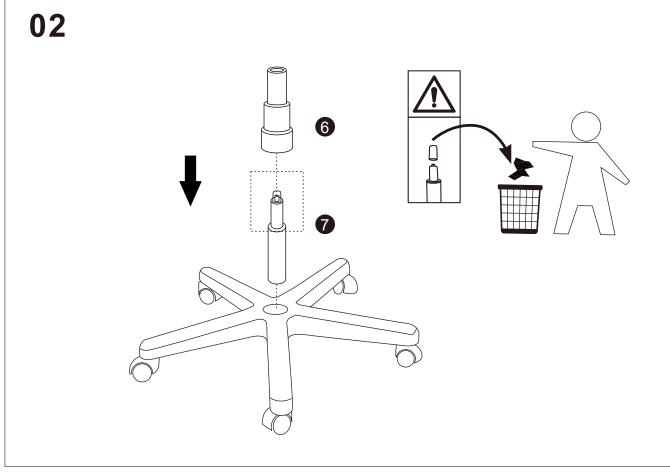

| Parts List |               |     |     |      |                   |     |     |  |  |  |
|------------|---------------|-----|-----|------|-------------------|-----|-----|--|--|--|
| PART       | DESCRIPTION   | QTY | ВОХ | PART | DESCRIPTION       | QTY | BOX |  |  |  |
| 1          | Backrest      | 1   | 1   | 6    | Telescoping Cover | 1   | 1   |  |  |  |
| 2          | Right Armrest | 1   | 1   | 7    | Gas Lift          | 1   | 1   |  |  |  |
| 3          | Left Armrest  | 1   | 1   | 8    | Star Base         | 1   | 1   |  |  |  |
| 4          | Seat Cushion  | 1   | 1   | 9    | Castor            | 5   | 1   |  |  |  |
| 5          | Mechanism     | 1   | 1   |      |                   |     |     |  |  |  |

# HARDWARE (IN BOX 1)

| Α | M6x16mm | 4 |
|---|---------|---|
| В | M8x20mm | 8 |

| С | 1 |
|---|---|
|   |   |

Please dispose of all packaging safely.