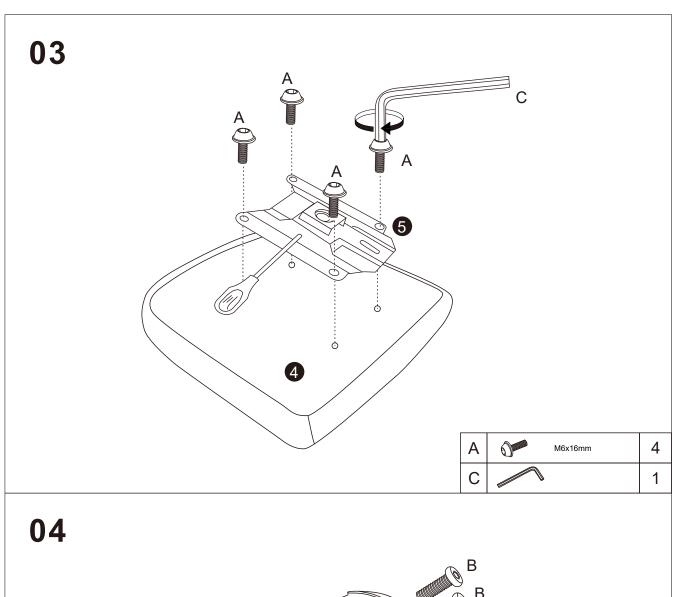

| Parts List |               |     |     |      |                   |     |     |  |  |  |
|------------|---------------|-----|-----|------|-------------------|-----|-----|--|--|--|
| PART       | DESCRIPTION   | QTY | ВОХ | PART | DESCRIPTION       | QTY | BOX |  |  |  |
| 1          | Backrest      | 1   | 1   | 6    | Telescoping Cover | 1   | 1   |  |  |  |
| 2          | Right Armrest | 1   | 1   | 7    | Gas Lift          | 1   | 1   |  |  |  |
| 3          | Left Armrest  | 1   | 1   | 8    | Star Base         | 1   | 1   |  |  |  |
| 4          | Seat Cushion  | 1   | 1   | 9    | Castor            | 5   | 1   |  |  |  |
| 5          | Mechanism     | 1   | 1   |      |                   |     |     |  |  |  |

# HARDWARE (IN BOX 1)

| Α | M6x16mm | 4 |
|---|---------|---|
| В | M8x20mm | 8 |

| С | 1 |
|---|---|
|   |   |

Please dispose of all packaging safely.