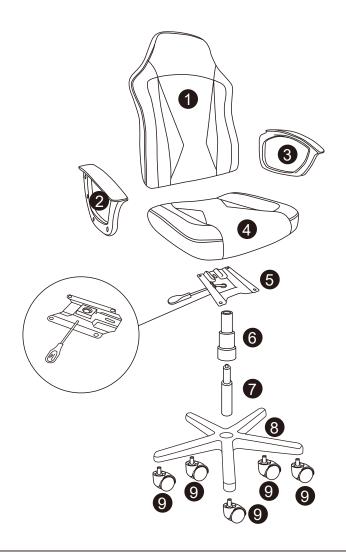

| Parts List |               |     |     |      |                   |     |     |  |  |  |
|------------|---------------|-----|-----|------|-------------------|-----|-----|--|--|--|
| PART       | DESCRIPTION   | QTY | ВОХ | PART | DESCRIPTION       | QTY | BOX |  |  |  |
| 1          | Backrest      | 1   | 1   | 6    | Telescoping Cover | 1   | 1   |  |  |  |
| 2          | Right Armrest | 1   | 1   | 7    | Gas Lift          | 1   | 1   |  |  |  |
| 3          | Left Armrest  | 1   | 1   | 8    | Star Base         | 1   | 1   |  |  |  |
| 4          | Seat Cushion  | 1   | 1   | 9    | Castor            | 5   | 1   |  |  |  |
| 5          | Mechanism     | 1   | 1   |      |                   |     |     |  |  |  |