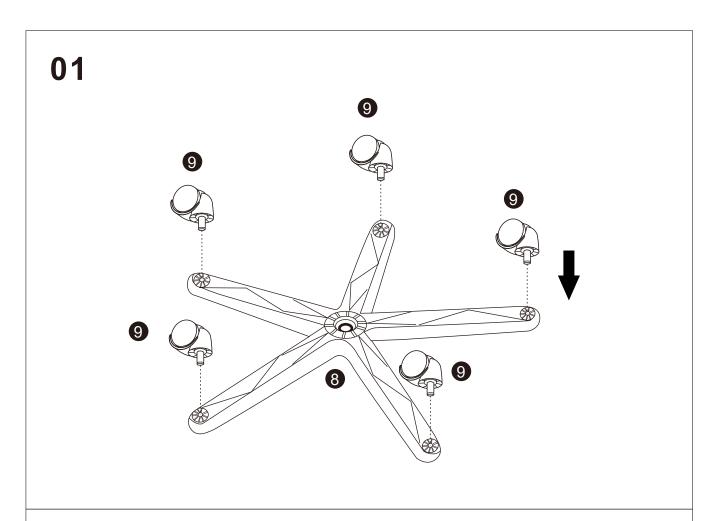

| Parts List |               |     |     |      |                   |     |     |  |  |  |
|------------|---------------|-----|-----|------|-------------------|-----|-----|--|--|--|
| PART       | DESCRIPTION   | QTY | ВОХ | PART | DESCRIPTION       | QTY | BOX |  |  |  |
| 1          | Backrest      | 1   | 1   | 6    | Telescoping Cover | 1   | 1   |  |  |  |
| 2          | Right Armrest | 1   | 1   | 7    | Gas Lift          | 1   | 1   |  |  |  |
| 3          | Left Armrest  | 1   | 1   | 8    | Star Base         | 1   | 1   |  |  |  |
| 4          | Seat Cushion  | 1   | 1   | 9    | Castor            | 5   | 1   |  |  |  |
| 5          | Mechanism     | 1   | 1   |      |                   |     |     |  |  |  |