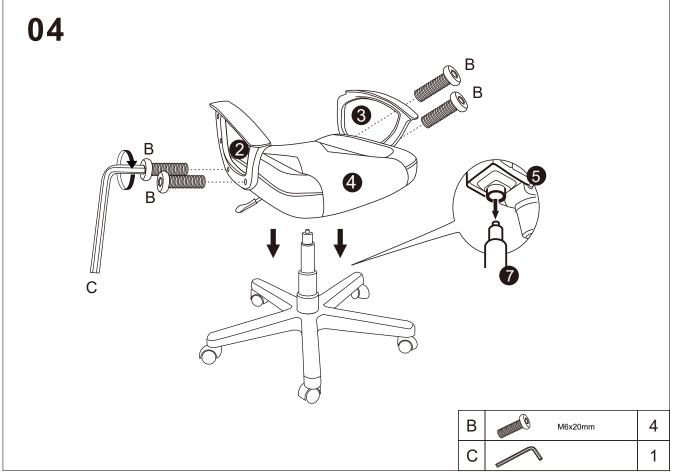

| Parts List |               |     |     |      |                   |     |     |  |  |  |
|------------|---------------|-----|-----|------|-------------------|-----|-----|--|--|--|
| PART       | DESCRIPTION   | QTY | ВОХ | PART | DESCRIPTION       | QTY | BOX |  |  |  |
| 1          | Backrest      | 1   | 1   | 6    | Telescoping Cover | 1   | 1   |  |  |  |
| 2          | Right Armrest | 1   | 1   | 7    | Gas Lift          | 1   | 1   |  |  |  |
| 3          | Left Armrest  | 1   | 1   | 8    | Star Base         | 1   | 1   |  |  |  |
| 4          | Seat Cushion  | 1   | 1   | 9    | Castor            | 5   | 1   |  |  |  |
| 5          | Mechanism     | 1   | 1   |      |                   |     |     |  |  |  |

# HARDWARE (IN BOX 1)

| Α | M6x16mm | 4 |
|---|---------|---|
| В | M8x20mm | 8 |

| С | 1 |
|---|---|
|   |   |

Please dispose of all packaging safely.