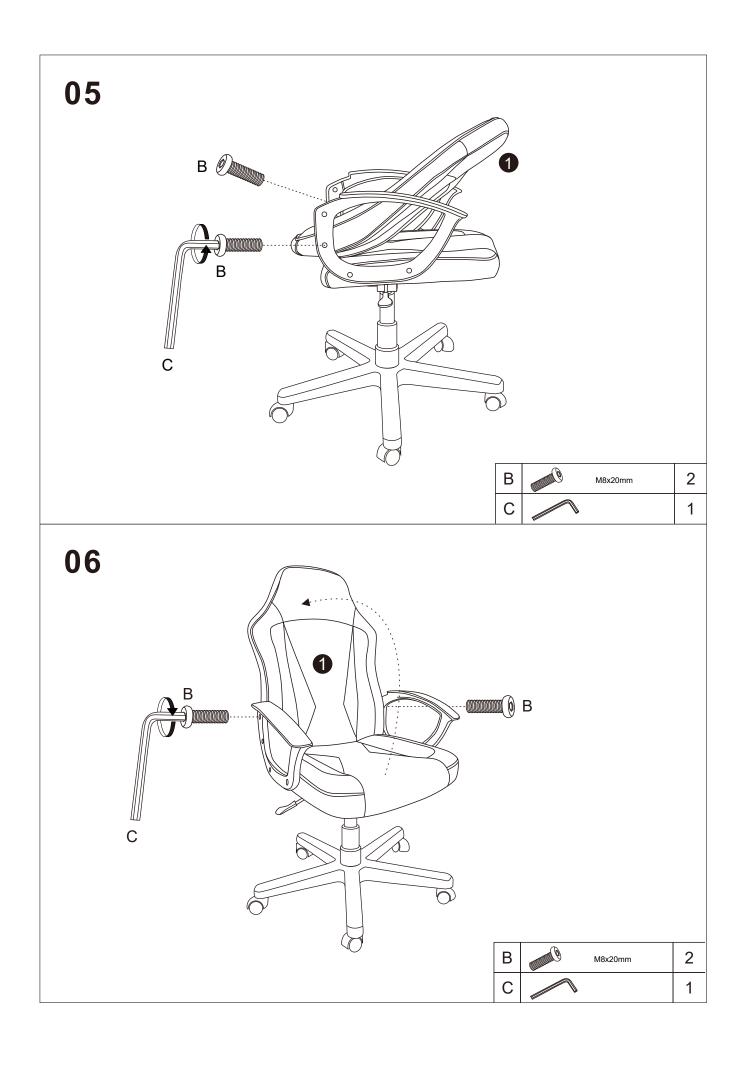

| Parts List |               |     |     |      |                   |     |     |  |  |  |
|------------|---------------|-----|-----|------|-------------------|-----|-----|--|--|--|
| PART       | DESCRIPTION   | QTY | ВОХ | PART | DESCRIPTION       | QTY | BOX |  |  |  |
| 1          | Backrest      | 1   | 1   | 6    | Telescoping Cover | 1   | 1   |  |  |  |
| 2          | Right Armrest | 1   | 1   | 7    | Gas Lift          | 1   | 1   |  |  |  |
| 3          | Left Armrest  | 1   | 1   | 8    | Star Base         | 1   | 1   |  |  |  |
| 4          | Seat Cushion  | 1   | 1   | 9    | Castor            | 5   | 1   |  |  |  |
| 5          | Mechanism     | 1   | 1   |      |                   |     |     |  |  |  |

# HARDWARE (IN BOX 1)

| Α | M6x16mm | 4 |
|---|---------|---|
| В | M8x20mm | 8 |

| С | 1 |
|---|---|
|   |   |

Please dispose of all packaging safely.