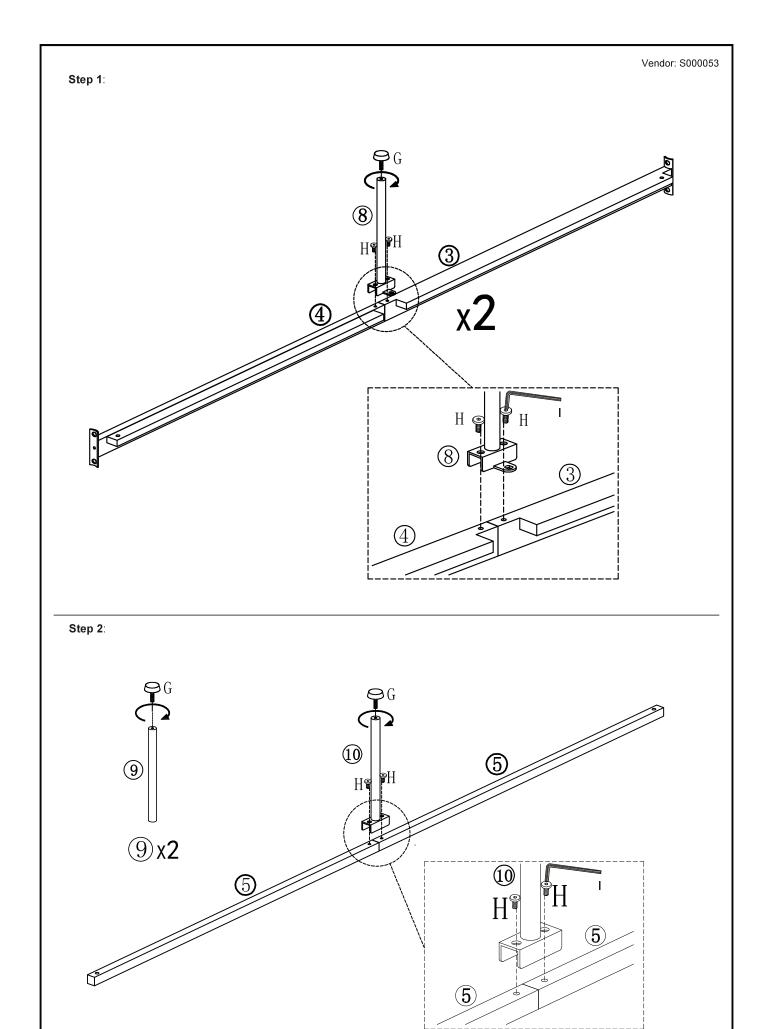

| 1   | 2   | E                              | Double Slat Cap      | 12  |
| 6         | Side Frame   | 1   | 2   | F                              | Single Slat Cap      | 24  |
| 7         | Side Frame   | 1   | 1   | G                              | Ø2 2xM6x15mm 😜       | 5   |
| 8         | Base Leg     | 1   | 2   | Н                              | M6 x 12mm JCBC Screw | 8   |
| 9         | Base Leg     | 1   | 2   | ı                              | M4                   | 1   |
| 10        | Base Leg     | 1   | 1   | J                              | M5                   | 1   |
| 11        | Slat         | 1   | 24  | К                              | 60x 25mm             | 1   |
| 12        | Finial       | 1   | 4   |                                |                      |     |



Page 4 of 6

Step 3:



Step 4:







Please dispose of all packaging safely.

#### **General Care & Maintenance**

Wipe clean with a slightly damp cloth.

Avoid the use of all household cleaners and abrasives.

Periodically check all screw & fixings to ensure they are secure.

When moving your product, carefully lift into place. Never drag or push the product across the floor as this will cause damage to the joints. If the product is used on hard flooring, such as wood or laminated floor, you must place some protection under the legs to stop the product from moving. If this is not adhered to, it could result in failure to the product that will invalidate the warranty.

For more information on cleaning and product care visit: https://www.happybeds.co.uk/help-and-advice

#### **Notes**