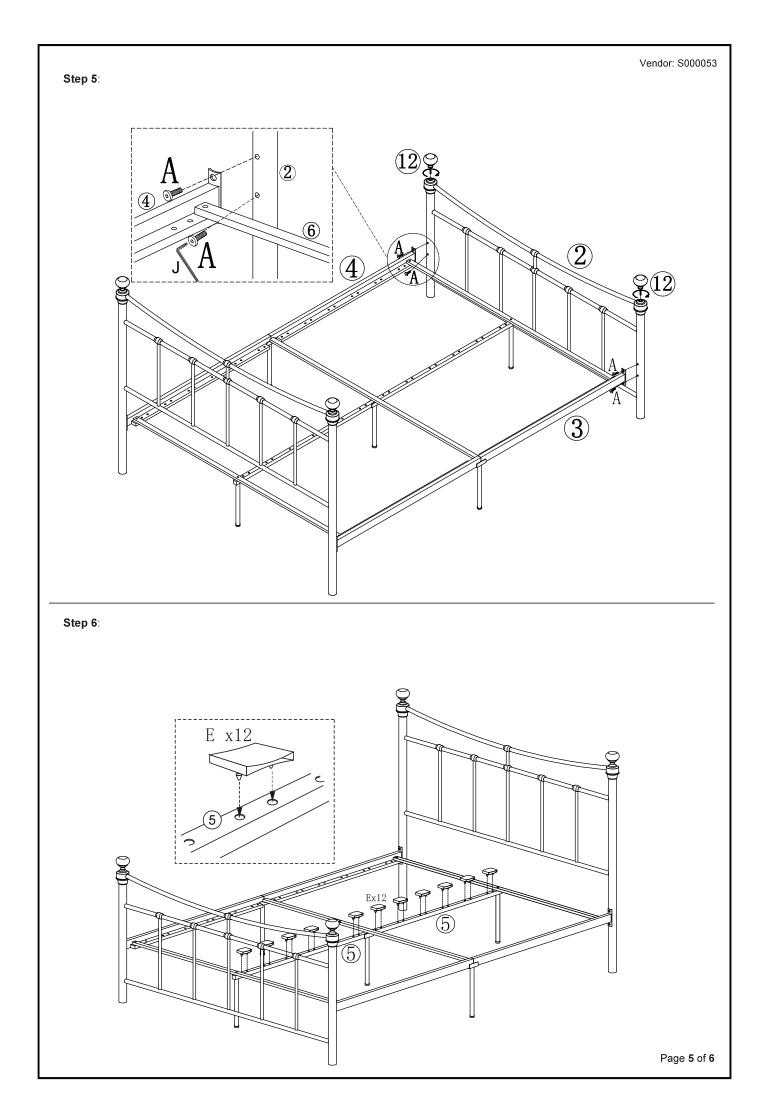

| Double Slat Cap      | 12  |
| 6         | Side Frame   | 1   | 2   | F                              | Single Slat Cap      | 24  |
| 7         | Side Frame   | 1   | 1   | G                              | Ø2 2xM6x15mm 😜       | 5   |
| 8         | Base Leg     | 1   | 2   | Н                              | M6 x 12mm JCBC Screw | 8   |
| 9         | Base Leg     | 1   | 2   | ı                              | M4                   | 1   |
| 10        | Base Leg     | 1   | 1   | J                              | M5                   | 1   |
| 11        | Slat         | 1   | 24  | К                              | 60x 25mm             | 1   |
| 12        | Finial       | 1   | 4   |                                |                      |     |



Page 4 of 6

Step 3:



Step 4:







Please dispose of all packaging safely.

#### **General Care & Maintenance**

Wipe clean with a slightly damp cloth.

Avoid the use of all household cleaners and abrasives.

Periodically check all screw & fixings to ensure they are secure.

When moving your product, carefully lift into place. Never drag or push the product across the floor as this will cause damage to the joints. If the product is used on hard flooring, such as wood or laminated floor, you must place some protection under the legs to stop the product from moving. If this is not adhered to, it could result in failure to the product that will invalidate the warranty.

For more information on cleaning and product care visit: https://www.happybeds.co.uk/help-and-advice

#### **Notes**

In the unlikely event that you have p