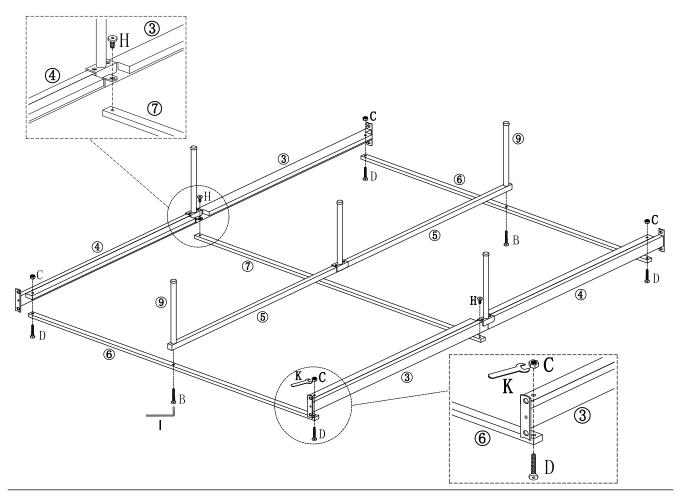

| Double Slat Cap      | 12  |
| 6         | Side Frame   | 1   | 2   | F                              | Single Slat Cap      | 24  |
| 7         | Side Frame   | 1   | 1   | G                              | Ø2 2xM6x15mm 😜       | 5   |
| 8         | Base Leg     | 1   | 2   | Н                              | M6 x 12mm JCBC Screw | 8   |
| 9         | Base Leg     | 1   | 2   | ı                              | M4                   | 1   |
| 10        | Base Leg     | 1   | 1   | J                              | M5                   | 1   |
| 11        | Slat         | 1   | 24  | К                              | 60x 25mm             | 1   |
| 12        | Finial       | 1   | 4   |                                |                      |     |



Page 4 of 6

Step 3:



Step 4:







Please dispose of all packaging safely.

#### **General Care & Maintenance**

Wipe clean with a slightly damp cloth.

Avoid the use of all household cleaners and abrasives.

Periodically check all screw & fixings to ensure they are secure.

When moving your product, carefully lift into place. Never drag or push the product across the floor as this will cause damage to the joints. If the product is used on hard flooring, such as wood or laminated floor, you must place some protection under the legs to stop the product from moving. If this is not adhered to, it could result in failure to the product that will invalidate the warranty.

For more information on cleaning and product care visit: https://www.happybeds.co.uk/help-and-advice

#### **Notes**

In the unlikely event th