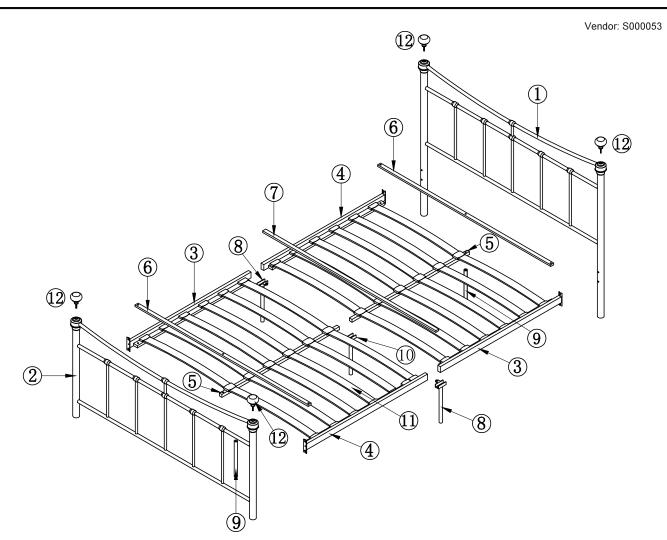

| PART LIST |              |     |     | HARDWARE LIST (FOUND IN BOX 1) |                      |     |
|-----------|--------------|-----|-----|--------------------------------|----------------------|-----|
| PART      | DESCRIPTION  | вох | QTY | PART                           | DESCRIPTION          | QTY |
| 1         | Headend      | 1   | 1   | Α                              | M8 x 20mm JCBC Screw | 8   |
| 2         | Footend      | 1   | 1   | В                              | M6 x 45mm JCBC Screw | 2   |
| 3         | Side Support | 1   | 2   | С                              | M6 Nut               | 4   |
| 4         | Side Support | 1   | 2   | D                              | M6 x 35mm JCBC Screw | 4   |
| 5         | Mid Support  | 1   | 2   | E                              | Double Slat Cap      | 12  |
| 6         | Side Frame   | 1   | 2   | F                              | Single Slat Cap      | 24  |
| 7         | Side Frame   | 1   | 1   | G                              | Ø2 2xM6x15mm 😜       | 5   |
| 8         | Base Leg     | 1   | 2   | Н                              | M6 x 12mm JCBC Screw | 8   |
| 9         | Base Leg     | 1   | 2   | ı                              | M4                   | 1   |
| 10        | Base Leg     | 1   | 1   | J                              | M5                   | 1   |
| 11        | Slat         | 1   | 24  | К                              | 60x 25mm             | 1   |
| 12        | Finial       | 1   | 4   |                                |                      |     |