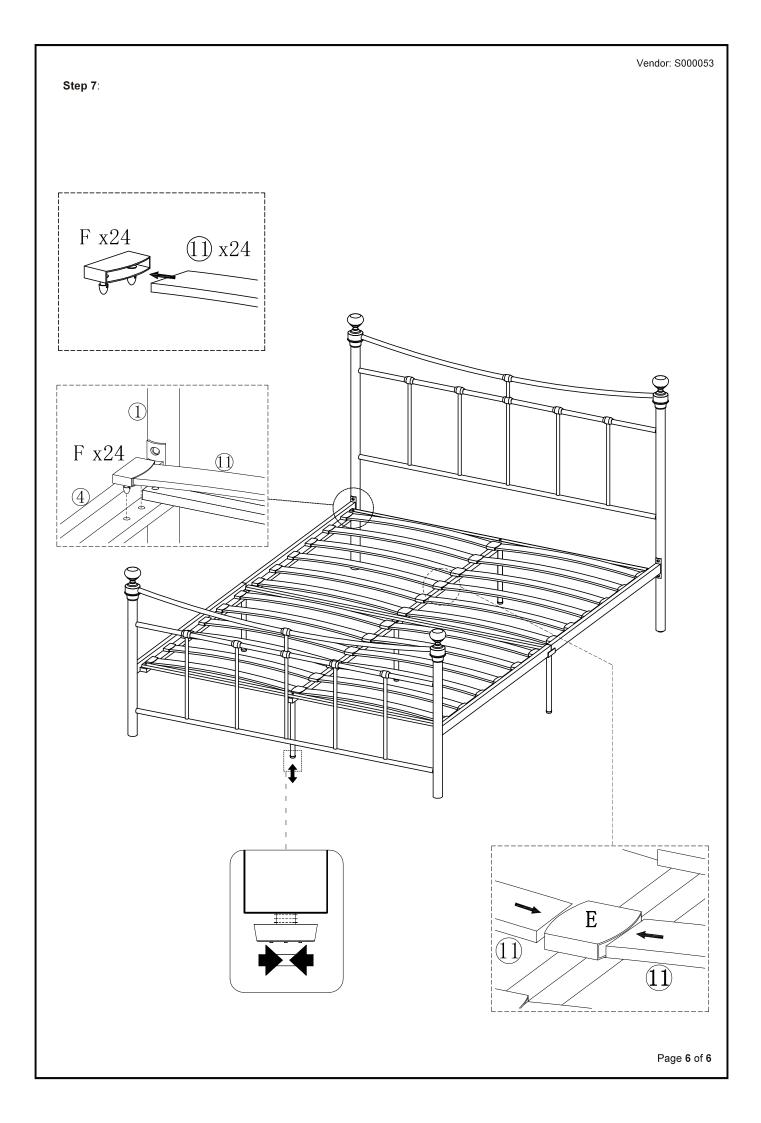

| PART LIST |              |     |     | HARDWARE LIST (FOUND IN BOX 1) |                      |     |
|-----------|--------------|-----|-----|--------------------------------|----------------------|-----|
| PART      | DESCRIPTION  | вох | QTY | PART                           | DESCRIPTION          | QTY |
| 1         | Headend      | 1   | 1   | Α                              | M8 x 20mm JCBC Screw | 8   |
| 2         | Footend      | 1   | 1   | В                              | M6 x 45mm JCBC Screw | 2   |
| 3         | Side Support | 1   | 2   | С                              | M6 Nut               | 4   |
| 4         | Side Support | 1   | 2   | D                              | M6 x 35mm JCBC Screw | 4   |
| 5         | Mid Support  | 1   | 2   | E                              | Double Slat Cap      | 12  |
| 6         | Side Frame   | 1   | 2   | F                              | Single Slat Cap      | 24  |
| 7         | Side Frame   | 1   | 1   | G                              | Ø2 2xM6x15mm 😜       | 5   |
| 8         | Base Leg     | 1   | 2   | Н                              | M6 x 12mm JCBC Screw | 8   |
| 9         | Base Leg     | 1   | 2   | ı                              | M4                   | 1   |
| 10        | Base Leg     | 1   | 1   | J                              | M5                   | 1   |
| 11        | Slat         | 1   | 24  | К                              | 60x 25mm             | 1   |
| 12        | Finial       | 1   | 4   |                                |                      |     |