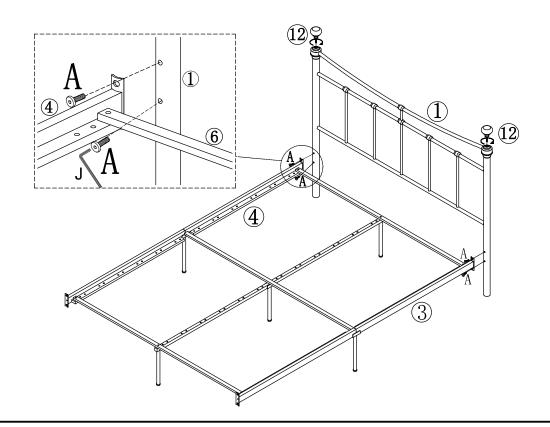

| Double Slat Cap      | 12  |
| 6         | Side Frame   | 1   | 2   | F                              | Single Slat Cap      | 24  |
| 7         | Side Frame   | 1   | 1   | G                              | Ø2 2xM6x15mm 😜       | 5   |
| 8         | Base Leg     | 1   | 2   | Н                              | M6 x 12mm JCBC Screw | 8   |
| 9         | Base Leg     | 1   | 2   | ı                              | M4                   | 1   |
| 10        | Base Leg     | 1   | 1   | J                              | M5                   | 1   |
| 11        | Slat         | 1   | 24  | К                              | 60x 25mm             | 1   |
| 12        | Finial       | 1   | 4   |                                |                      |     |



Page 4 of 6

Step 3:



Step 4:







Please dispose of all packaging safely.

#### **General Care & Maintenance**

Wipe clean with a slightly damp cloth.

Avoid the use of all household cleaners and abrasives.

Periodically check all screw & fixings to ensure they are secure.

When moving your product, carefully lift into place. Never drag or push the product across the floor as this will cause damage to the joints. If the product is used on hard flooring, such as wood or laminated floor, you must place some protection under the legs to stop the product from moving. If this is not adhered to, it could result in failure to the product that will invalidate the warranty.

For more information on cleaning and product care visit: https://www.happybeds.co.uk/help-and-advice

#### **Notes**

In the unlikely event that you have