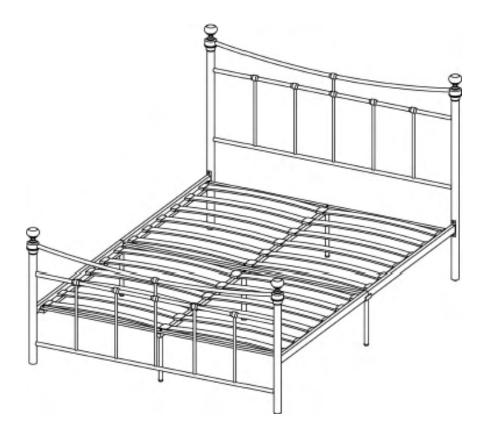

# Emily Small Double/ Double Bed



## **Assembly Instructions**

### Important before assembly:

Read these instructions carefully before assembling or using the product.

Please check the contents of the boxes before attempting to assemble this product. The instructions will have a checklist of parts and fittings.

Assemble the product as close to its intended final location/room as possible.

#### **Health & Safety:**

This product or some parts of this product will be heavy. Please use an assistant when lifting.

Please keep small parts out of reach of children.

Always use on a level, even surface.

DO NOT jump on the product or any of its parts.

DO NOT use this product if any parts are missing, damaged or worn.

DO NOT use this product unless all fixings are secured.

#### Further instructions are on the following p