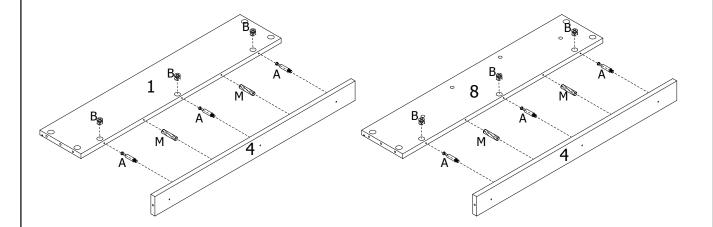

# <u>Step 1:</u> <u>Step 2:</u>

<u>Step 3:</u> 14 12 11 <u>Step 4:</u> 10 ЙМ .**®** B 11

<u>Step 5:</u>