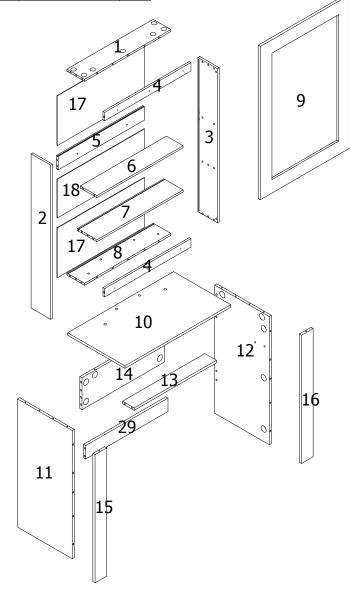

If you have problems assembling or have damaged or missing pieces, please contact us by visiting:

https://www.happybeds.co.uk/customer-service

| PART LIST |                           |     |  |
|-----------|---------------------------|-----|--|
| Part      | Item                      | Qty |  |
| 1         | Upper Top Panel           | 1   |  |
| 2         | Upper Left Side Panel     | 1   |  |
| 3         | Upper Right Side Panel    | 1   |  |
| 4         | Horizontal Stretcher      | 2   |  |
| 5         | Rear Horizontal Stretcher | 1   |  |
| 6         | Shelf                     | 1   |  |
| 7         | Shelf                     | 1   |  |
| 8         | Shelf                     | 1   |  |
| 9         | Door With Mirror          | 1   |  |
| 10        | Table Top                 | 1   |  |
| 11        | Left Side Panel           | 1   |  |
| 12        | Right Side Panel          | 1   |  |
| 13        | Horizontal Stretcher      | 1   |  |
| 14        | Table Part Back Panel     | 1   |  |
| 15        | Left Decoration Panel     | 1   |  |

| PART LIST |                           |     |  |
|-----------|---------------------------|-----|--|
| Part      | Item                      | Qty |  |
| 16        | Right Decoration Panel    | 1   |  |
| 17        | Back Panel                | 2   |  |
| 18        | Middle Back Panel         | 1   |  |
| 19        | Stool Top Panel           | 1   |  |
| 20        | Stool Left Side Panel     | 1   |  |
| 21        | Stool Right Side Panel    | 1   |  |
| 22        | Stool Back Panel          | 1   |  |
| 23        | Drawer Back Panel         | 1   |  |
| 24        | Drawer Left Side Panel    | 1   |  |
| 25        | Drawer Right Side Panel   | 1   |  |
| 26        | Drawer Bottom Panel       | 1   |  |
| 27        | Drawer Vertical Stretcher | 1   |  |
| 28        | Drawer Front Panel        | 1   |  |
| 29        | Table Rear Stretcher      | 1   |  |