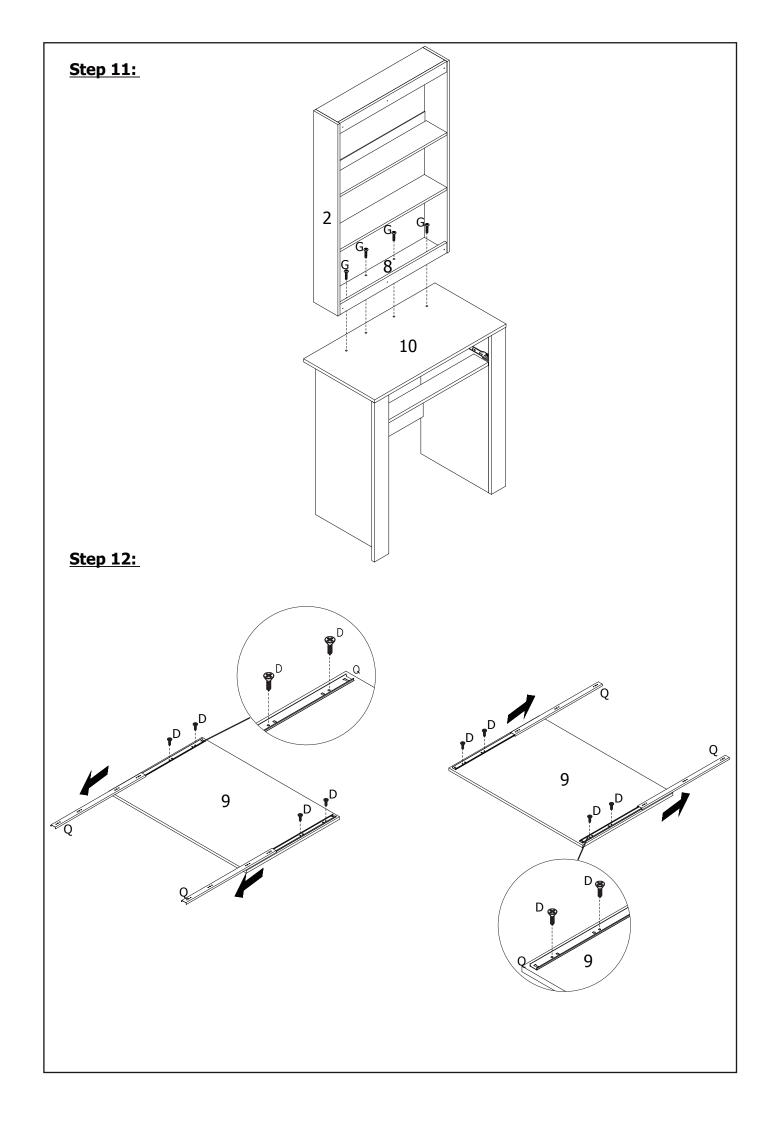

# <u>Step 6:</u>

<u>Step 7:</u> B B A 2 <u>Step 8:</u> 

<u>Step 9:</u> Step 10: 

Step 15:

28

28

28

26