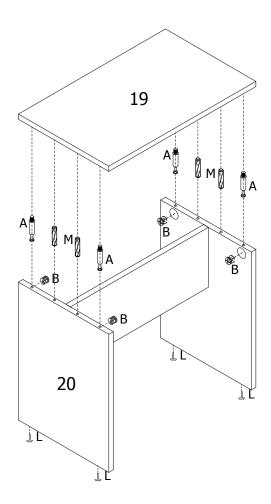

# <u>Step 1:</u> <u>Step 2:</u>

<u>Step 3:</u> 14 12 11 <u>Step 4:</u> 10 ЙМ .**®** B 11

<u>Step 5:</u>