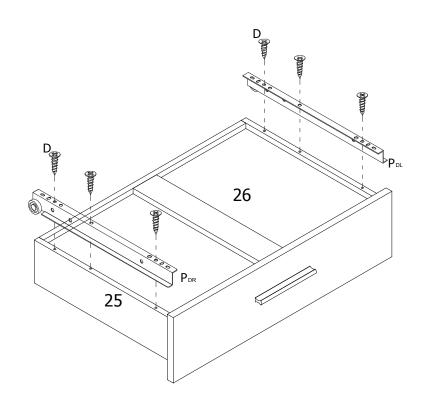

| 4   |  |
| K             |                                              | 4   |  |
| L             | $\triangleright$                             | 10  |  |
| М             |                                              | 38  |  |
| N             |                                              | 8   |  |
| 0             | <b>*</b>                                     | 8   |  |
| Р             | CL DL DR CR                                  | 1   |  |
| Q             |                                              | 2   |  |





# <u>Step 1:</u> <u>Step 2:</u>

<u>Step 3:</u> 14 12 11 <u>Step 4:</u> 10 ЙМ .**®** B 11

<u>Step 5:</u>



# <u>Step 6:</u>



<u>Step 7:</u> B B A 2 <u>Step 8:</u> 

<u>Step 9:</u> Step 10: 





Step 15:

28

28

28

26

24

Step 16:



<u>Step 17:</u>



Step 18:





# Step 21:

Please dispose of all packaging safely.

## **General Care & Maintenance**

Wipe clean with a slightly damp cloth.

Avoid the use of all household cleaners and abrasives.

Periodically check all screw & fixings to ensure they are secure.

When moving your product, carefully lift into place. Never drag or push the product across the floor as this will cause damage to the joints. If the product is used on hard flooring, such as wood or laminated floor, you must place some protection under the legs to stop the product from moving. If this is not adhered to, it could result in failure to the product that will invalidate the warranty.

For more information on cleaning and product care visit: https://www.happybeds.co.uk/help-and-advice

# **Notes**