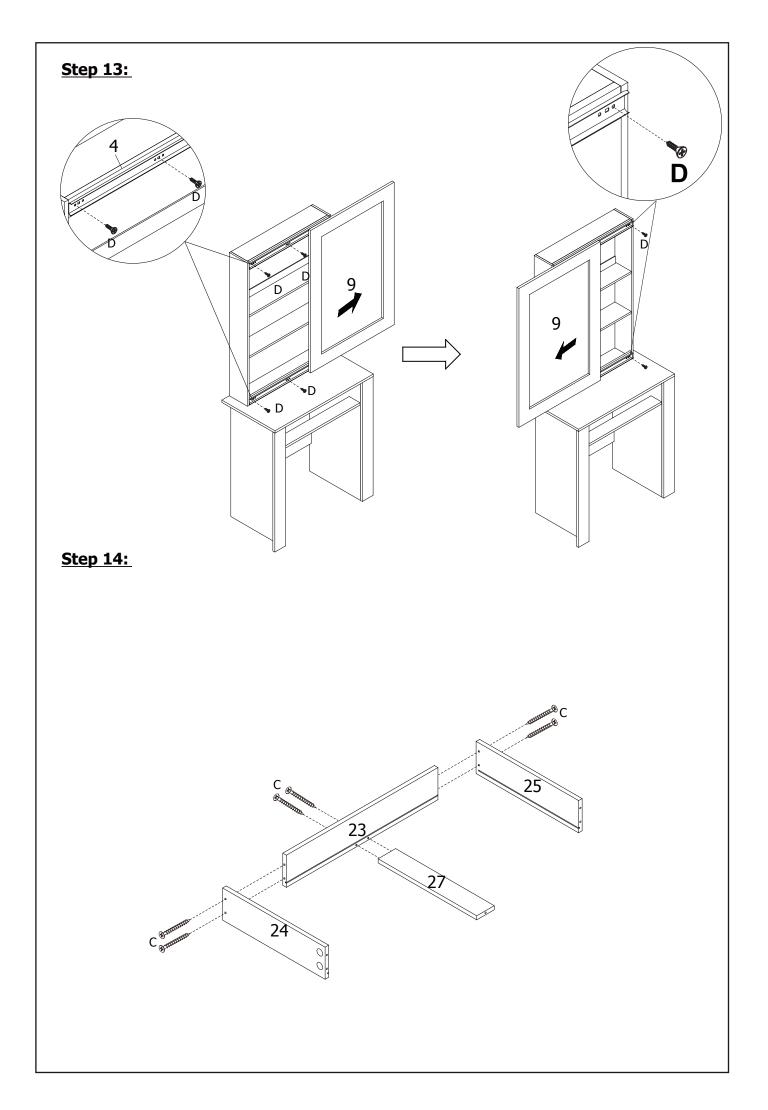

# <u>Step 6:</u>

<u>Step 7:</u> B B A 2 <u>Step 8:</u> 

<u>Step 9:</u> Step 10: 

Step 15:

28

28

28

26