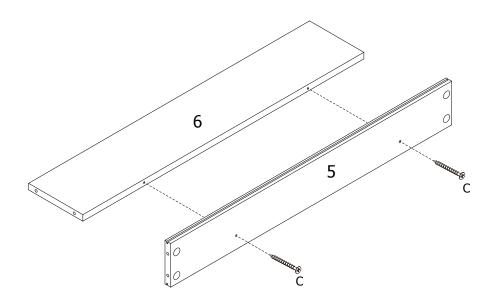

# <u>Step 1:</u> <u>Step 2:</u>

<u>Step 3:</u> 14 12 11 <u>Step 4:</u> 10 ЙМ .**®** B 11

<u>Step 5:</u>