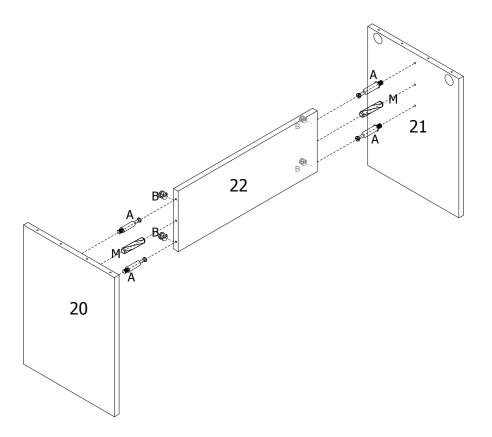

# <u>Step 1:</u> <u>Step 2:</u>

<u>Step 3:</u> 14 12 11 <u>Step 4:</u> 10 ЙМ .**®** B 11

<u>Step 5:</u>