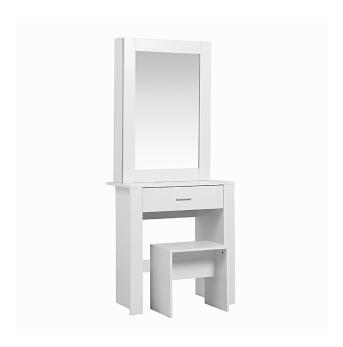

# **Evelyn Dressing Table**



# **Assembly Instructions**

# Important before assembly:

Read these instructions carefully before assembling or using the product.

Please check the contents of the boxes before attempting to assemble this product. The instructions will have a checklist of parts and fittings.

Assemble the product as close to its intended final location/room as possible.

# **Health & Safety:**

This product or some parts of this product will be heavy. Please use an assistant when lifting.

Please keep small parts out of reach of children.

Always use on a level, even surface.

DO NOT jump on the product or any of its parts.

DO NOT use this product if any parts are missing, damaged or worn.

DO NOT use this product unless all fixings are secured.

### Further instructions are on the following pages.