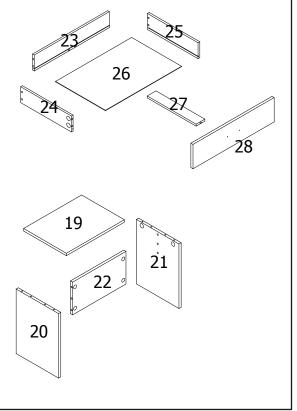

<b>Opposition</b>                            | 4   |  |
| Н             | <b>(</b>                                     | 2   |  |
| I             |                                              | 1   |  |
| J             |                                              | 4   |  |
| K             |                                              | 4   |  |
| L             | $\triangleright$                             | 10  |  |
| М             |                                              | 38  |  |
| N             |                                              | 8   |  |
| 0             | <b>*</b>                                     | 8   |  |
| Р             | CL DL DR CR                                  | 1   |  |
| Q             |                                              | 2   |  |





# <u>Step 1:</u> <u>Step 2:</u>

<u>Step 3:</u> 14 12 11 <u>Step 4:</u> 10 ЙМ .**®** B 11

<u>Step 5:</u>



# <u>Step 6:</u>



<u>Step 7:</u> B B A 2 <u>Step 8:</u> 

<u>Step 9:</u> Step 10: 





Step 15:

28

28

28

26

24

Step 16:



<u>Step 17:</u>



Step 18:





# Step 21:

Please dispose of all packaging safely.

## **General Care & Maintenance**

Wipe clean with a slightly damp cloth.

Avoid the use of all household cleaners and abrasives.

Periodically check all screw & fixings to ensure they are secure.

When moving your product, carefully lift into place. Never drag or push the product across the floor as this will cause damage to the joints. If the product is used on hard flooring, such as wood or laminated floor, you must place some protection under the legs to stop the