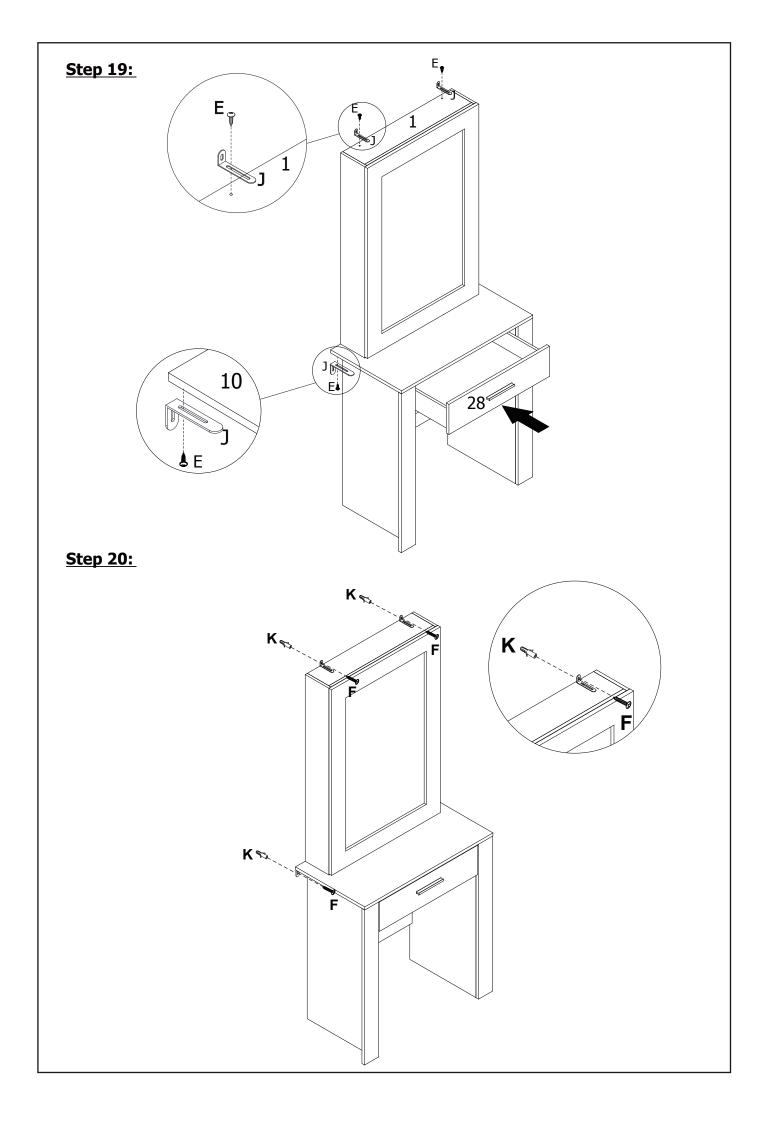

|  |
| K             |                                              | 4   |  |
| L             | $\triangleright$                             | 10  |  |
| М             |                                              | 38  |  |
| N             |                                              | 8   |  |
| 0             | <b>*</b>                                     | 8   |  |
| Р             | CL DL DR CR                                  | 1   |  |
| Q             |                                              | 2   |  |





# <u>Step 1:</u> <u>Step 2:</u>

<u>Step 3:</u> 14 12 11 <u>Step 4:</u> 10 ЙМ .**®** B 11

<u>Step 5:</u>



# <u>Step 6:</u>



<u>Step 7:</u> B B A 2 <u>Step 8:</u> 

<u>Step 9:</u> Step 10: 





Step 15:

28

28

28

26

24

Step 16:



<u>Step 17:</u>



Step 18:





# Step 21:

Please dispose of all packaging safely.

## **General Care & Maintenance**

Wipe clean with a slightly damp cloth.

Avoid the use of all household cleaners and abrasives.

Periodically check all screw & fixings to ensure they are secure.

When moving your product, carefully lift into place. Never drag or push the product across the floor as this will cause damage to the joints. If the product is used on hard flooring, such as wood or laminated floor, you must place some protection under the legs to stop the product from moving. If this is not adhered to, it could result in failure to the product that will invalidate the warranty.

For more information on cleaning and product care visit: https://www.happybeds.co.uk/help-and-advice

# **Notes**

In the unlikely event that you h