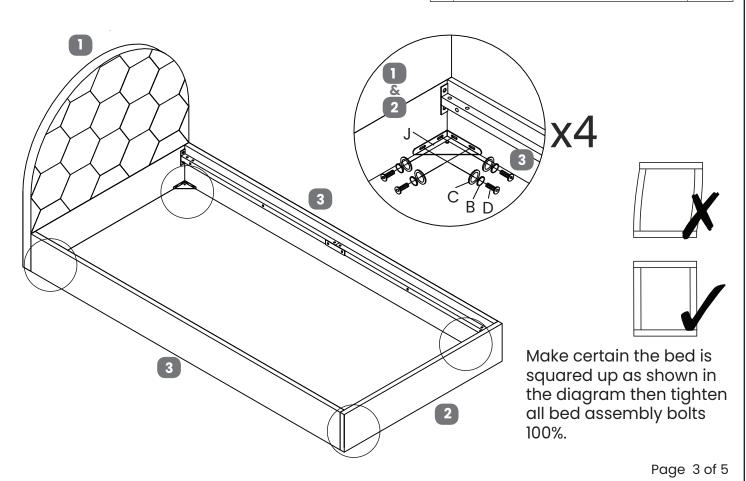

### Step 3:

| В | Spring washer for M8 bolts  | 16 pcs |  |
|---|-----------------------------|--------|--|
| С | Flat washer for<br>M8 bolts | 16 pcs |  |

| D | Bolts (M8x20mm)           | 16 pcs |
|---|---------------------------|--------|
| Е | Allen key for<br>M8 bolts | 1 pc   |
| J | Corner brackets           | 4 pcs  |