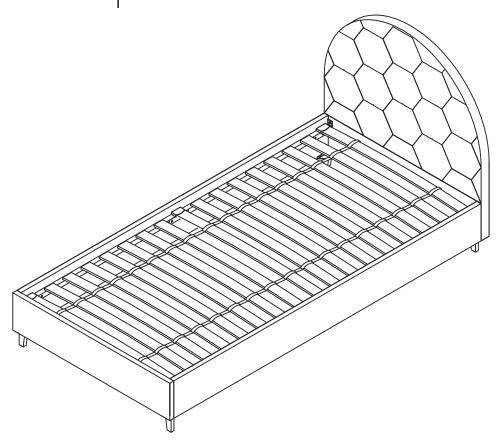

# Football Fabric Bed - Single

#### Further instructions are on the following pages.

Please keep these instructions for future reference.

| No | Part List         | Qty   | Вох |
|----|-------------------|-------|-----|
| 1  | Headboard         | 1 pc  | 1   |
| 2  | Footboard         | 1 pc  | 3   |
| 3  | Side Rails        | 2 pcs | 2   |
| 5  | Slat Support Rail | 2 pcs | 3   |

| No | Part List         | Qty   | Вох |
|----|-------------------|-------|-----|
| 6  | Slat Support Rail | 2 pcs | 3   |
| 7  | Legs              | 4 pcs | 1   |
| 8  | Wooden Slat Set   | 1 pc  | 3   |
|    |                   |       |     |