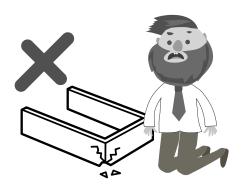

Do NOT use any power tools as this may damage the frame.

This product or some parts of this product will be heavy. Please use an assistant when lifting.

Never drag or push the pieces across a hard or stone floor as this will cause damage to the joints. Use a carpet or a rug for extra care.