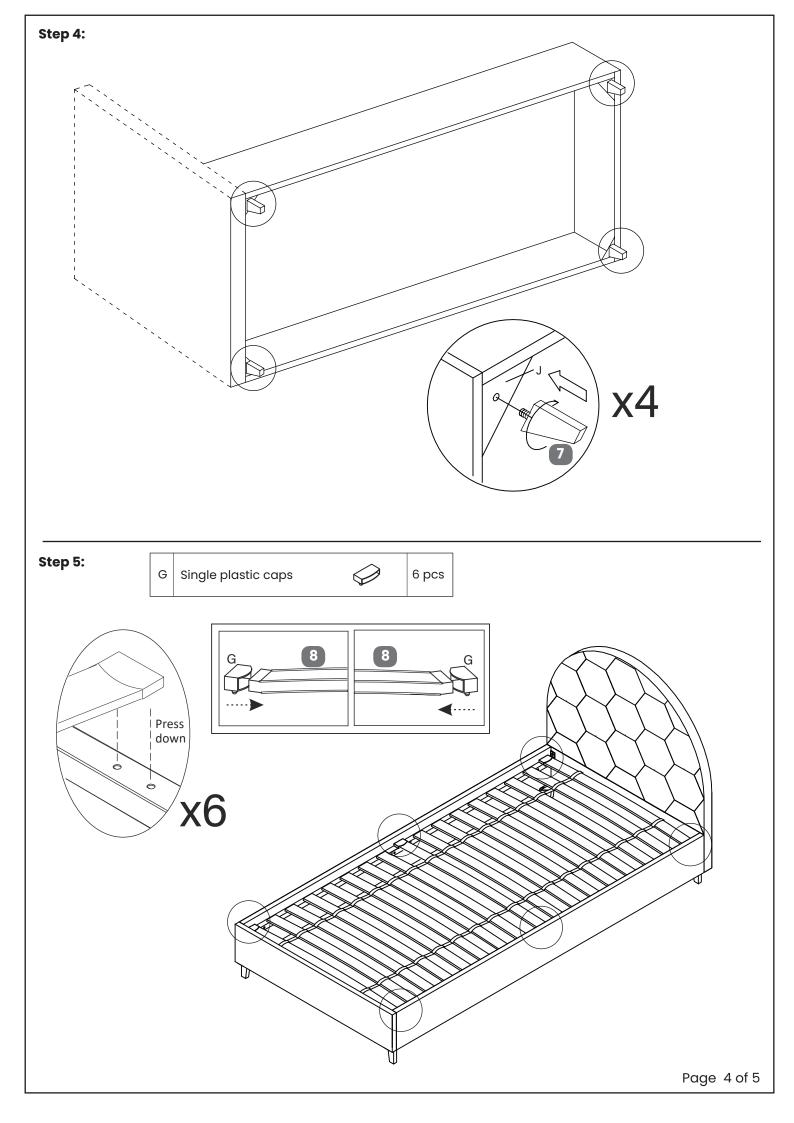

| No | Hardware List          | Qty   | Вох |
|----|------------------------|-------|-----|
| Е  | Allen key for M8 bolts | 1 pc  | 1   |
| F  | Metal connection plate | 2 pcs | 1   |
| G  | Single plastic caps    | 6 pcs | 1   |
| J  | Corner brackets        | 4 pcs | 1   |