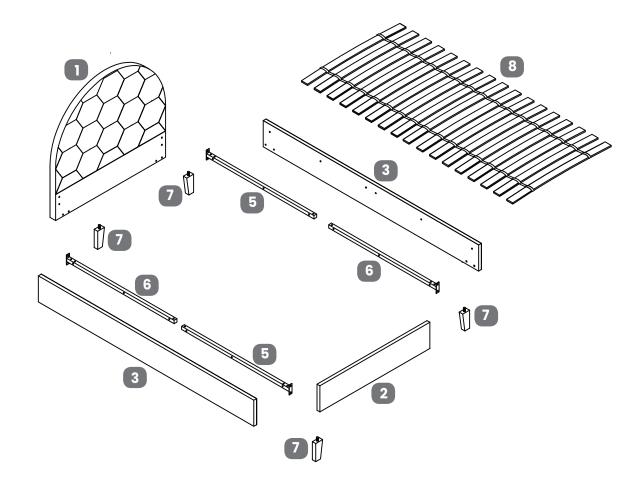

#### Further instructions are on the following pages.

Please keep these instructions for future reference.

| No | Part List         | Qty   | Вох |
|----|-------------------|-------|-----|
| 1  | Headboard         | 1 pc  | 1   |
| 2  | Footboard         | 1 pc  | 3   |
| 3  | Side Rails        | 2 pcs | 2   |
| 5  | Slat Support Rail | 2 pcs | 3   |

| No | Part List         | Qty   | Вох |
|----|-------------------|-------|-----|
| 6  | Slat Support Rail | 2 pcs | 3   |
| 7  | Legs              | 4 pcs | 1   |
| 8  | Wooden Slat Set   | 1 pc  | 3   |
|    |                   |       |     |