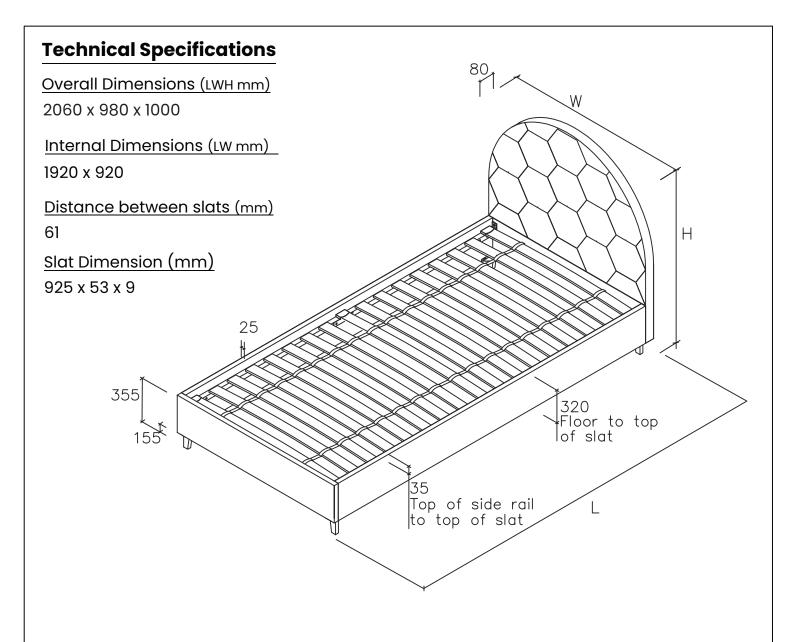

|



Do NOT use any power tools as this may damage the frame.





This product or some parts of this product will be heavy. Please use an assistant when lifting.





Never drag or push the pieces across a hard or stone floor as this will cause damage to the joints. Use a carpet or a rug for extra care.





If you have problems assembling or have damaged or missing pieces, please contact our customer services (details at the back of these instructions)





### Step 3:

| В | Spring washer for M8 bolts  | 16 pcs |  |
|---|-----------------------------|--------|--|
| С | Flat washer for<br>M8 bolts | 16 pcs |  |

| D | Bolts (M8x20mm)           | 16 pcs |
|---|---------------------------|--------|
| Е | Allen key for<br>M8 bolts | 1 pc   |
| J | Corner brackets           | 4 pcs  |







Please dispose of all packaging safely.

### **General Care & Maintenance**

Wipe clean with a slightly damp cloth.

Avoid the use of all household cleaners and abrasives.

Periodically check all screw & fixings to ensure they are secure.

When moving your product, carefully lift into place. Never drag or push the product across the floor as this will cause damage to the joints. If the product is used on hard flooring, such as wood or laminated floor, you must place some protection under the legs to stop the product from moving. If this is not adhered to, it could result in failure to the product that will invalidate the warranty.

For more information on cleaning and product care visit: https://www.happybeds.co.uk/help-and-advice

# **Notes**

In the unlikely event that you have problem