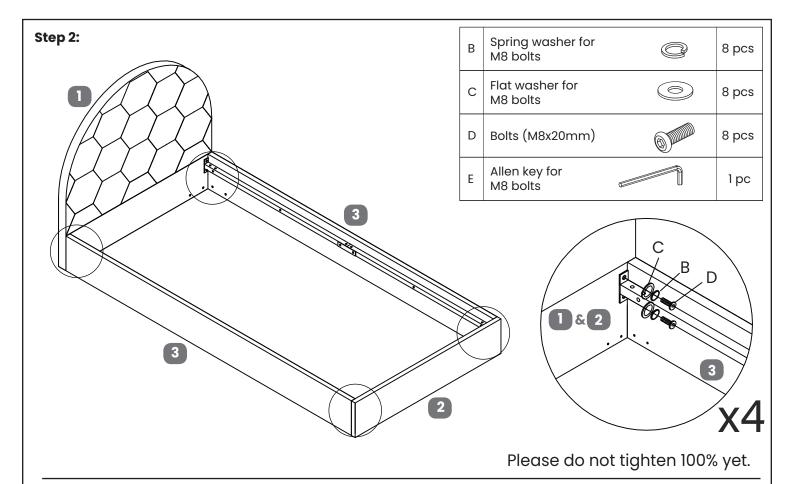

### Step 3:

| В | Spring washer for M8 bolts  | 16 pcs |  |
|---|-----------------------------|--------|--|
| С | Flat washer for<br>M8 bolts | 16 pcs |  |

| D | Bolts (M8x20mm)           | 16 pcs |
|---|---------------------------|--------|
| Е | Allen key for<br>M8 bolts | 1 pc   |
| J | Corner brackets           | 4 pcs  |