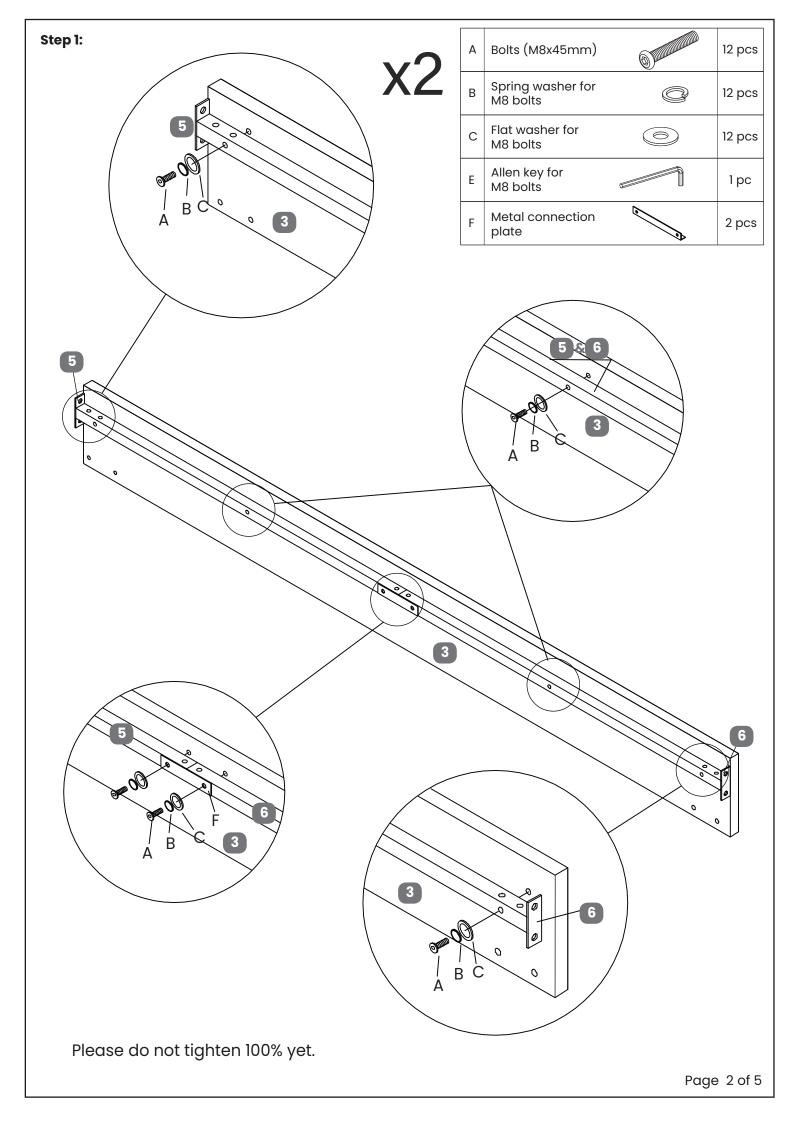

## HARDWARE NEEDED FOR BED ASSEMBLY (PACK A)

| No | Hardware List                                                          | Qty    | Вох |
|----|------------------------------------------------------------------------|--------|-----|
| А  | Bolts (M8x45mm) for fitting slat support rails (5&6) to side rails (3) | 12 pcs | 1   |
| В  | Spring washer for<br>M8 bolts                                          | 36 pcs | 1   |
| С  | Flat washer for<br>M8 bolts                                            | 36 pcs | 1   |
| D  | Bolts (M8x20mm) for fitting bracket                                    | 24 pcs | 1   |

| No | Hardware List          | Qty   | Вох |
|----|------------------------|-------|-----|
| Е  | Allen key for M8 bolts | 1 pc  | 1   |
| F  | Metal connection plate | 2 pcs | 1   |
| G  | Single plastic caps    | 6 pcs | 1   |
| J  | Corner brackets        | 4 pcs | 1   |