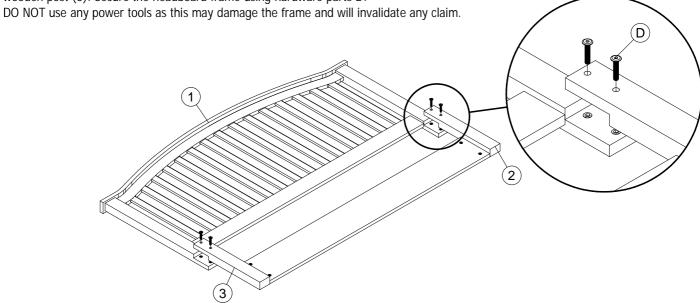

**Step 2**: Attach the headboard frame (1) to the left wooden post (2) and right wooden post (3). Secure the headboard frame using hardware parts D. DO NOT use any power tools as this may damage the frame and will invalidate.