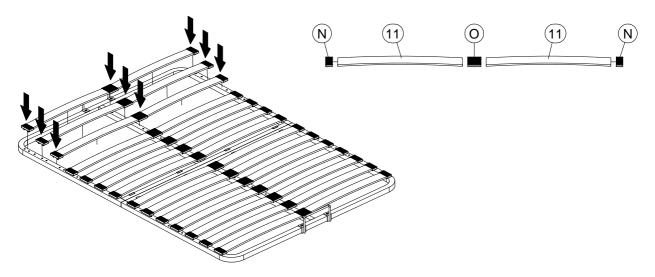

DO NOT use any power tools as this may damage the frame and will invalidate any claim.

**Step 8**: Insert the slats (11) to hardware parts N and O then press into the base making sure they are secure. DO NOT use any power tools as this may damage the frame and will invalidate any claim.