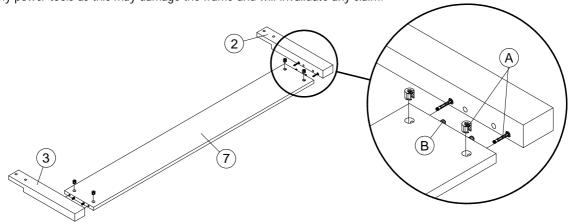

 $<sup>\</sup>ensuremath{^{\star\star}}$  You will also need a screwdriver and small mallet ( not provided ).

**Step 1**: Attach the back storage panel (7) to the left wooden post (2) and right wooden post (3). Secure the back storage panel with hardware parts A and B. DO NOT use any power tools as this may damage the frame and will invalidate any claim.