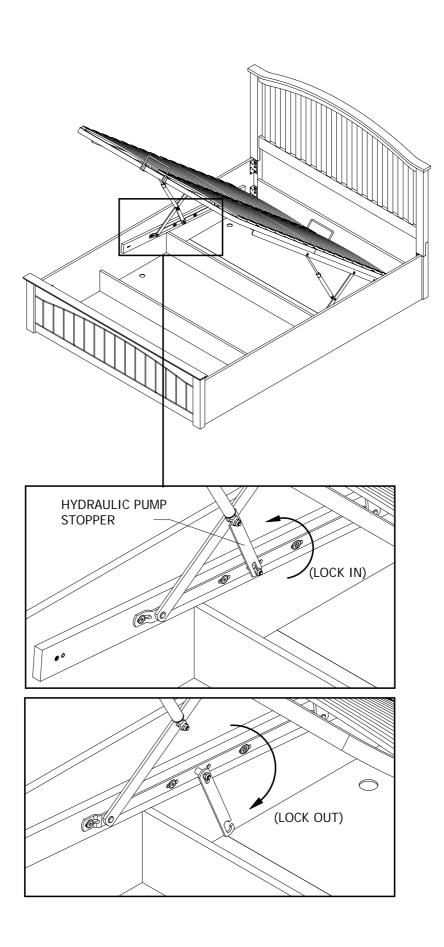

**Step 5**: Attach hardware part C using hardware parts F. DO NOT use any power tools as this may damage the frame and will invalidate any claim.

Step 6: Attach the hydraulic pumps (14) to the left hydraulic base support (12) and right hydraulic base support (13) using hardware R. After that fix the base supports to the side rails using hardware part G as shown in Fig 6.2 – do not fully tighten yet. Insert the remainder of hardware part G and fully tighten all bolts.

## **CAUTION:**

PLEASE USE HYDRAULIC PUMP STOPPER FOR SAFETY PURPOSE.

Please dispose of all packaging safely.