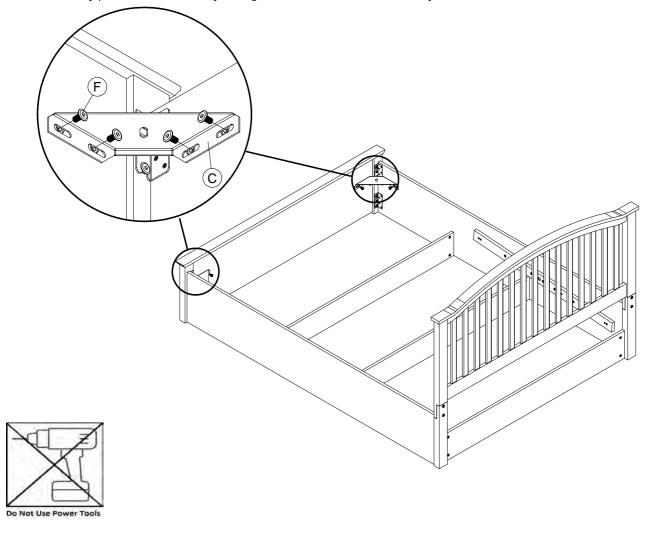

**Step 5**: Attach hardware part C using hardware parts F. DO NOT use any power tools as this may damage the frame and will invalidate any claim.

Step 6: Attach the hydraulic pumps (14) to the left hydraulic base support (12) and right hydraulic base support (13) using hardware R. After that fix the base supports to the side rails using hardware part G as shown in Fig 6.2 – do not fully tighten yet. Insert the remainder of hardware part G and fully tighten all bolts.