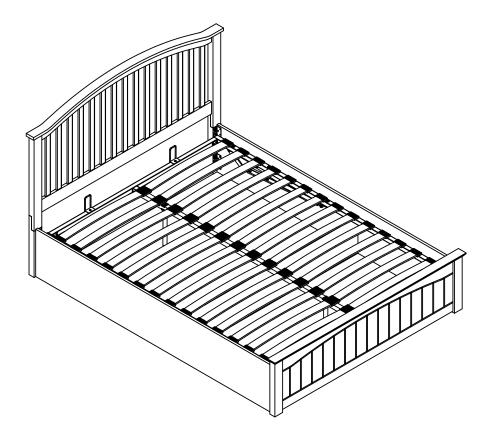

# **Grayson Ottoman Bed - King**

Do NOT stand inside the bed or the internal storage base.

Do NOT overload the internal storage base.

| Parts List |                                          |                                                                                                                                                                                                                                                                                                                                                                                                                                                                                                                                                                                                                                                                                                                                                                                                                                                                                                                                                                                                                                                                                                                                                                                                                                                                                                                                                                                                                                                                                                                                                                                                                                                                                                                                                                                                                                                                                                                                                                                                                                                                                                                                |     |     |  |  |  |
|------------|------------------------------------------|--------------------------------------------------------------------------------------------------------------------------------------------------------------------------------------------------------------------------------------------------------------------------------------------------------------------------------------------------------------------------------------------------------------------------------------------------------------------------------------------------------------------------------------------------------------------------------------------------------------------------------------------------------------------------------------------------------------------------------------------------------------------------------------------------------------------------------------------------------------------------------------------------------------------------------------------------------------------------------------------------------------------------------------------------------------------------------------------------------------------------------------------------------------------------------------------------------------------------------------------------------------------------------------------------------------------------------------------------------------------------------------------------------------------------------------------------------------------------------------------------------------------------------------------------------------------------------------------------------------------------------------------------------------------------------------------------------------------------------------------------------------------------------------------------------------------------------------------------------------------------------------------------------------------------------------------------------------------------------------------------------------------------------------------------------------------------------------------------------------------------------|-----|-----|--|--|--|
| Part       | Description                              |                                                                                                                                                                                                                                                                                                                                                                                                                                                                                                                                                                                                                                                                                                                                                                                                                                                                                                                                                                                                                                                                                                                                                                                                                                                                                                                                                                                                                                                                                                                                                                                                                                                                                                                                                                                                                                                                                                                                                                                                                                                                                                                                | Вох | Qty |  |  |  |
| 1          | Headboard Frame                          |                                                                                                                                                                                                                                                                                                                                                                                                                                                                                                                                                                                                                                                                                                                                                                                                                                                                                                                                                                                                                                                                                                                                                                                                                                                                                                                                                                                                                                                                                                                                                                                                                                                                                                                                                                                                                                                                                                                                                                                                                                                                                                                                | 1/5 | 1   |  |  |  |
| 2          | Left Wooden Post                         | 00000                                                                                                                                                                                                                                                                                                                                                                                                                                                                                                                                                                                                                                                                                                                                                                                                                                                                                                                                                                                                                                                                                                                                                                                                                                                                                                                                                                                                                                                                                                                                                                                                                                                                                                                                                                                                                                                                                                                                                                                                                                                                                                                          | 1/5 | 1   |  |  |  |
| 3          | Right Wooden Post                        |                                                                                                                                                                                                                                                                                                                                                                                                                                                                                                                                                                                                                                                                                                                                                                                                                                                                                                                                                                                                                                                                                                                                                                                                                                                                                                                                                                                                                                                                                                                                                                                                                                                                                                                                                                                                                                                                                                                                                                                                                                                                                                                                | 1/5 | 1   |  |  |  |
| 4          | Footboard Frame                          |                                                                                                                                                                                                                                                                                                                                                                                                                                                                                                                                                                                                                                                                                                                                                                                                                                                                                                                                                                                                                                                                                                                                                                                                                                                                                                                                                                                                                                                                                                                                                                                                                                                                                                                                                                                                                                                                                                                                                                                                                                                                                                                                | 2/5 | 1   |  |  |  |
| 5          | Left Side Rail                           |                                                                                                                                                                                                                                                                                                                                                                                                                                                                                                                                                                                                                                                                                                                                                                                                                                                                                                                                                                                                                                                                                                                                                                                                                                                                                                                                                                                                                                                                                                                                                                                                                                                                                                                                                                                                                                                                                                                                                                                                                                                                                                                                | 5/5 | 1   |  |  |  |
| 6          | Right Side Rail                          |                                                                                                                                                                                                                                                                                                                                                                                                                                                                                                                                                                                                                                                                                                                                                                                                                                                                                                                                                                                                                                                                                                                                                                                                                                                                                                                                                                                                                                                                                                                                                                                                                                                                                                                                                                                                                                                                                                                                                                                                                                                                                                                                | 5/5 | 1   |  |  |  |
| 7          | Back Storage Panel                       |                                                                                                                                                                                                                                                                                                                                                                                                                                                                                                                                                                                                                                                                                                                                                                                                                                                                                                                                                                                                                                                                                                                                                                                                                                                                                                                                                                                                                                                                                                                                                                                                                                                                                                                                                                                                                                                                                                                                                                                                                                                                                                                                | 3/5 | 1   |  |  |  |
| 8          | Center Storage Panel                     | •                                                                                                                                                                                                                                                                                                                                                                                                                                                                                                                                                                                                                                                                                                                                                                                                                                                                                                                                                                                                                                                                                                                                                                                                                                                                                                                                                                                                                                                                                                                                                                                                                                                                                                                                                                                                                                                                                                                                                                                                                                                                                                                              | 3/5 | 2   |  |  |  |
| 9          | Small Base Panel                         |                                                                                                                                                                                                                                                                                                                                                                                                                                                                                                                                                                                                                                                                                                                                                                                                                                                                                                                                                                                                                                                                                                                                                                                                                                                                                                                                                                                                                                                                                                                                                                                                                                                                                                                                                                                                                                                                                                                                                                                                                                                                                                                                | 1/5 | 1   |  |  |  |
| 10         | Large Base Panel                         |                                                                                                                                                                                                                                                                                                                                                                                                                                                                                                                                                                                                                                                                                                                                                                                                                                                                                                                                                                                                                                                                                                                                                                                                                                                                                                                                                                                                                                                                                                                                                                                                                                                                                                                                                                                                                                                                                                                                                                                                                                                                                                                                | 1/5 | 3   |  |  |  |
| 11         | Wooden Sprung Slats                      |                                                                                                                                                                                                                                                                                                                                                                                                                                                                                                                                                                                                                                                                                                                                                                                                                                                                                                                                                                                                                                                                                                                                                                                                                                                                                                                                                                                                                                                                                                                                                                                                                                                                                                                                                                                                                                                                                                                                                                                                                                                                                                                                | 4/5 | 32  |  |  |  |
| 12         | Left Hydraulic Base Support with Stopper |                                                                                                                                                                                                                                                                                                                                                                                                                                                                                                                                                                                                                                                                                                                                                                                                                                                                                                                                                                                                                                                                                                                                                                                                                                                                                                                                                                                                                                                                                                                                                                                                                                                                                                                                                                                                                                                                                                                                                                                                                                                                                                                                | 5/5 | 1   |  |  |  |
| 13         | Right Hydraulic Base Support             |                                                                                                                                                                                                                                                                                                                                                                                                                                                                                                                                                                                                                                                                                                                                                                                                                                                                                                                                                                                                                                                                                                                                                                                                                                                                                                                                                                                                                                                                                                                                                                                                                                                                                                                                                                                                                                                                                                                                                                                                                                                                                                                                | 5/5 | 1   |  |  |  |
| 14         | Hydraulic Pump                           | 61 John 19                                                                                                                                                                                                                                                                                                                                                                                                                                                                                                                                                                                                                                                                                                                                                                                                                                                                                                                                                                                                                                                                                                                                                                                                                                                                                                                                                                                                                                                                                                                                                                                                                                                                                                                                                                                                                                                                                                                                                                                                                                                                                                                     | 5/5 | 2   |  |  |  |
| 15         | Back Bed Base                            |                                                                                                                                                                                                                                                                                                                                                                                                                                                                                                                                                                                                                                                                                                                                                                                                                                                                                                                                                                                                                                                                                                                                                                                                                                                                                                                                                                                                                                                                                                                                                                                                                                                                                                                                                                                                                                                                                                                                                                                                                                                                                                                                | 4/5 | 1   |  |  |  |
| 16         | Front Bed Base                           | The state of the s | 4/5 | 1   |  |  |  |