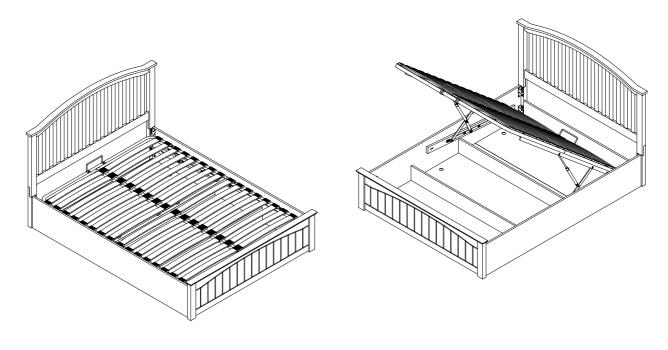

# " IMPORTANT NOTE "

WHEN THE BED IS BUILT AND THE MATTRESS FRAME IS AT 45 DEGREE ANGLE PLEASE PLACE THE MATTRESS ON THE BED.

PLEASE NOTE THAT THE WEIGHT OF THE MATTRESS IS REQUIRED TO HELP CLOSE THE BED.

TO LOWER THE SLEEPING PLATFORM STAND AT THE SIDE RAIL OF THE BED AND PUSH SHARPLY DOWNWARDS USING BOTH HANDS.

**WARNING:** Take care when assembling the base. Assemble the ottoman as closed to its final position. The Ottoman has a powerful, mechanism and after assembly should only be opened when the mattress is in place.