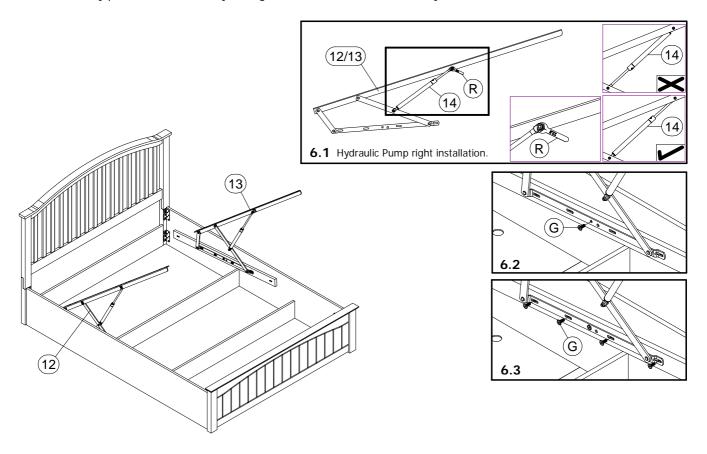

**Step 5**: Attach hardware part C using hardware parts F. DO NOT use any power tools as this may damage the frame and will invalidate any claim.

Step 6: Attach the hydraulic pumps (14) to the left hydraulic base support (12) and right hydraulic base support (13) using hardware R. After that fix the base supports to the side rails using hardware part G as shown in Fig 6.2 – do not fully tighten yet. Insert the remainder of hardware part G and fully tighten all bolts.

DO NOT use any power tools as this may damage the frame and will invalidate any claim.

Step 7: Join together the back bed base (15) and front bed base (16) using hardware parts H, I and J. Attach hardware parts K using hardware part L.