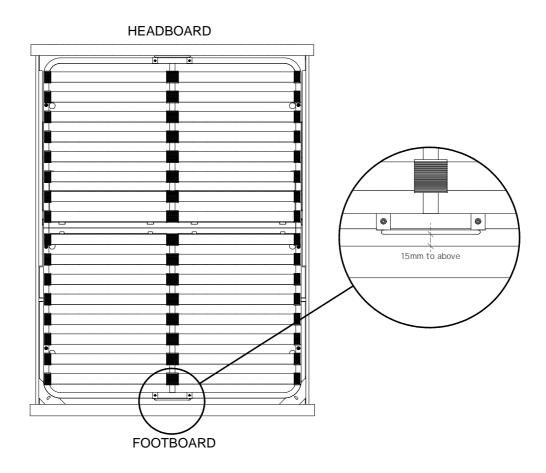

DO NOT use any power tools as this may damage the frame and will invalidate any claim.

**Step 11**: Adjust the bed base making sure that the distance to the footboard is approximately 15 mm to above. Tighten all bolts and screws now. DO NOT use any power tools as this may damage the frame and will invalidate any claim.