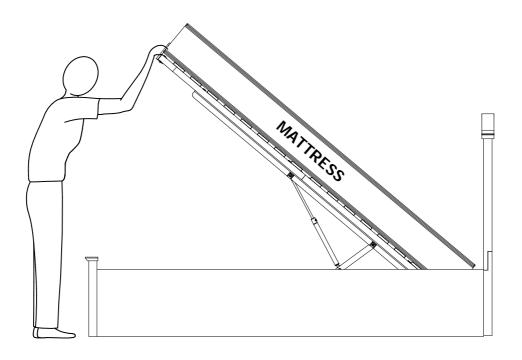

#### Note:

The bed base is in the upright position when first assembled as the gas lifts are fully extended during shipment for safety. After assembly a firm downward push will be required to overcome any resisitance in the gas lifts as these may initially stick. We suggest placing a mattress on top of the bed base to aide this and also test the operation of your new lift up bed by lifting and pushing down the bed base a few times to allow the lfting mechanism to bed in.

The lift mechanism provides assistance with the lift of the mattress fitted to the base. It does not lift the mattress for you. The system has been designed to effectively lift the base system fitted with a variety of mattress weights and combinations of depths. Depending on the combination of the mattress weight and depth determines the degree of assistance provided by the mechanism.

Use the strap handles to lift up the mattress base using two hands. Pull the mattress base down using two hands equally spaced from the centre of the mattress base. DO NOT pull down on one side of the base only as this is likely to damage the base system with potential failure of the mattress base system and lift mechanism.

# " IMPORTANT NOTE "

WHEN THE BED IS BUILT AND THE MATTRESS FRAME IS AT 45 DEGREE ANGLE PLEASE PLACE THE MATTRESS ON THE BED.

PLEASE NOTE THAT THE WEIGHT OF THE MATTRESS IS REQUIRED TO HELP CLOSE THE BED.

TO LOWER THE SLEEPING PLATFORM STAND AT THE SIDE RAIL OF THE BED AND PUSH SHARPLY DOWNWARDS USING BOTH HANDS.

**WARNING:** Take care when assembling the base. Assemble the ottoman as closed to its final position. The Ottoman has a powerful, mechanism and after assembly should only be opened when the mattress is in place.