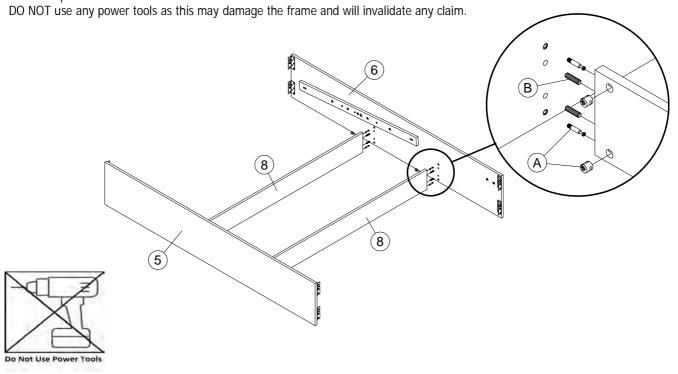

 $<sup>\</sup>ensuremath{^{\star\star}}$  You will also need a screwdriver and small mallet ( not provided ).

**Step 1**: Attach the back storage panel (7) to the left wooden post (2) and right wooden post (3). Secure the back storage panel with hardware parts A and B. DO NOT use any power tools as this may damage the frame and will invalidate any claim.

**Step 3**: Join together the left side rail (5) and right side rail (6) with the centre storage panels (8) using hardware parts A and B.

**Step 4**: Attach the headboard frame (1) and footboard (4) using hardware part E. DO NOT use any power tools as this may damage the frame and will invalidate any claim.