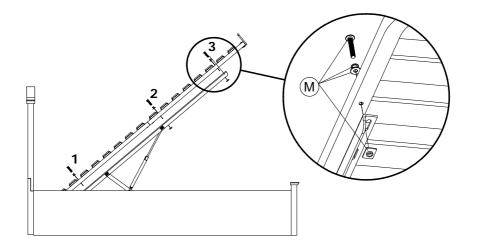

**Step 5**: Attach hardware part C using hardware parts F. DO NOT use any power tools as this may damage the frame and will invalidate any claim.

Step 6: Attach the hydraulic pumps (14) to the left hydraulic base support (12) and right hydraulic base support (13) using hardware R. After that fix the base supports to the side rails using hardware part G as shown in Fig 6.2 – do not fully tighten yet. Insert the remainder of hardware part G and fully tighten all bolts.

**Step 9**: Insert the small base panel (9) and large base panels (10). DO NOT use any power tools as this may damage the frame and will invalidate any claim.

**Step 10**: Attach the bed base to the hydraulic frames using hardware part M. Fix the bolts starting from area 1 and finishing in area 3 – do not fully tighten the bolts yet.