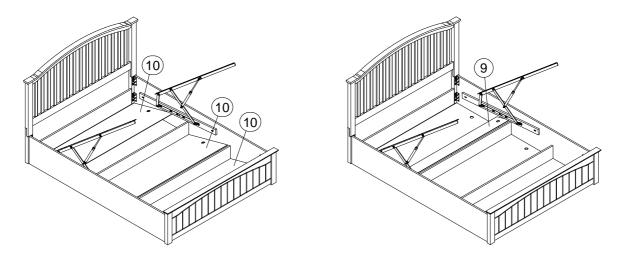

**Step 9**: Insert the small base panel (9) and large base panels (10). DO NOT use any power tools as this may damage the frame and will invalidate any claim.

**Step 10**: Attach the bed base to the hydraulic frames using hardware part M. Fix the bolts starting from area 1 and finishing in area 3 – do not fully tighten the bolts yet.