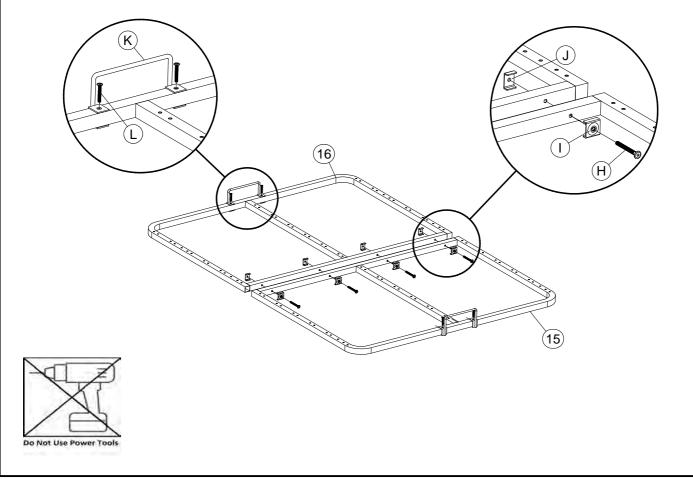

DO NOT use any power tools as this may damage the frame and will invalidate any claim.

Step 7: Join together the back bed base (15) and front bed base (16) using hardware parts H, I and J. Attach hardware parts K using hardware part L.