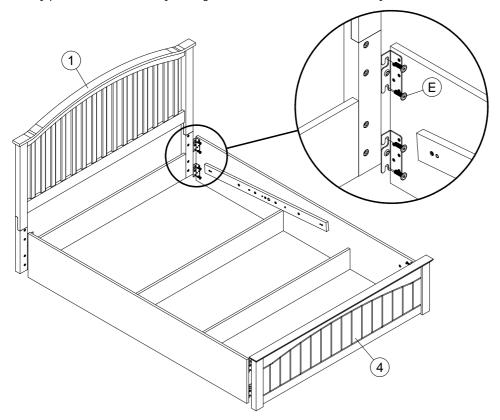

**Step 3**: Join together the left side rail (5) and right side rail (6) with the centre storage panels (8) using hardware parts A and B.

**Step 4**: Attach the headboard frame (1) and footboard (4) using hardware part E. DO NOT use any power tools as this may damage the frame and will invalidate any claim.