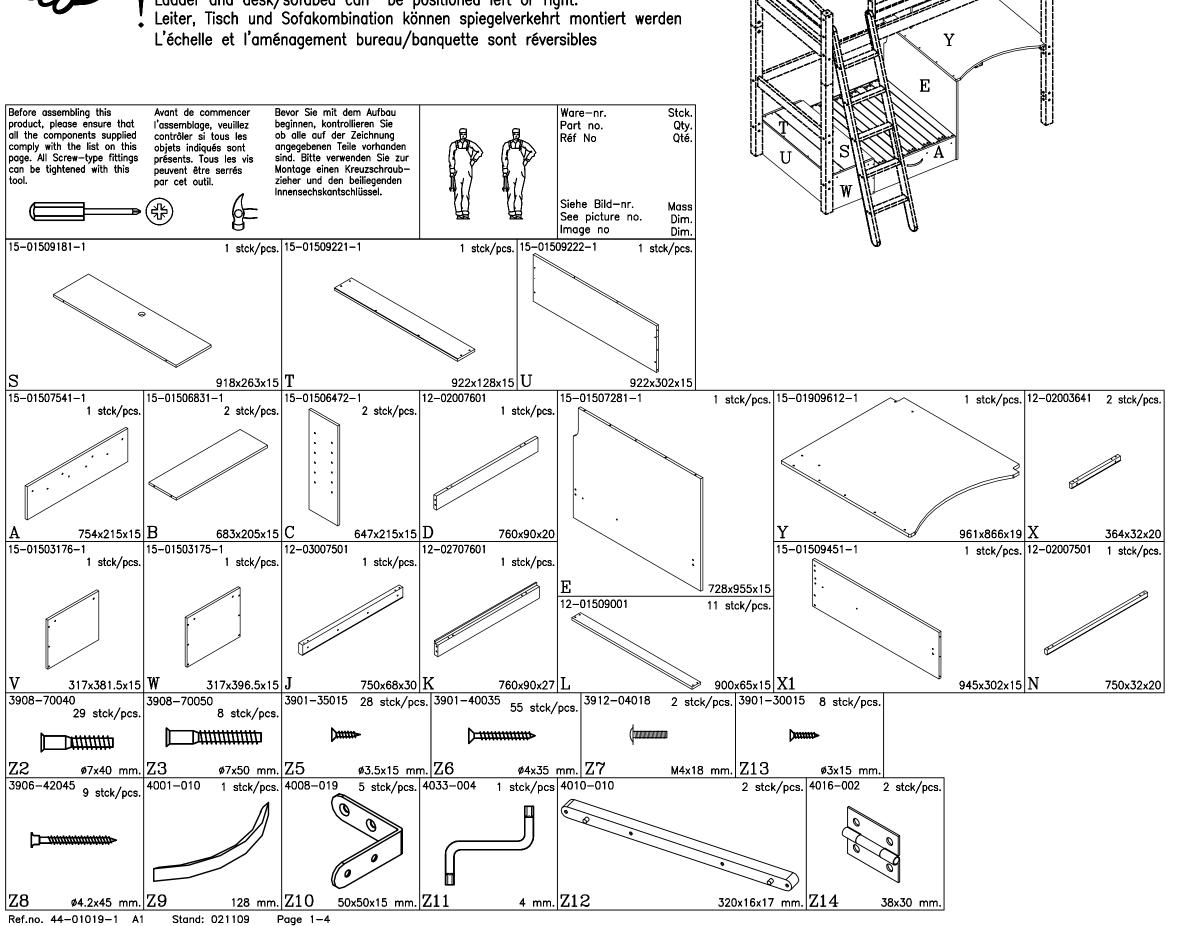

81-06704-1

Ladder and desk/sofabed can be positioned left or right.

Leiter, Tisch und Sofakombination können spiegelverkehrt montiert werden L'échelle et l'aménagement bureau/banquette sont réversibles

Reinigung: Lackierte Möbel: Lackierte Holzoberflächen können mit einem