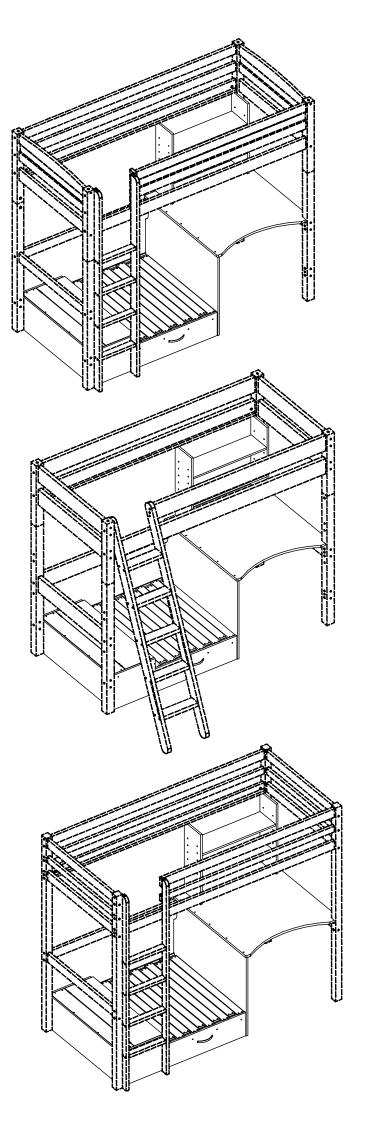

81-06704-1

Ladder and desk/sofabed can be positioned left or right.

Leiter, Tisch und Sofakombination können spiegelverkehrt montiert werden L'échelle et l'aménagement bureau/banquette sont réversibles

Reinigung: Lackierte Möbel: Lackierte Holzoberflächen können mit einem