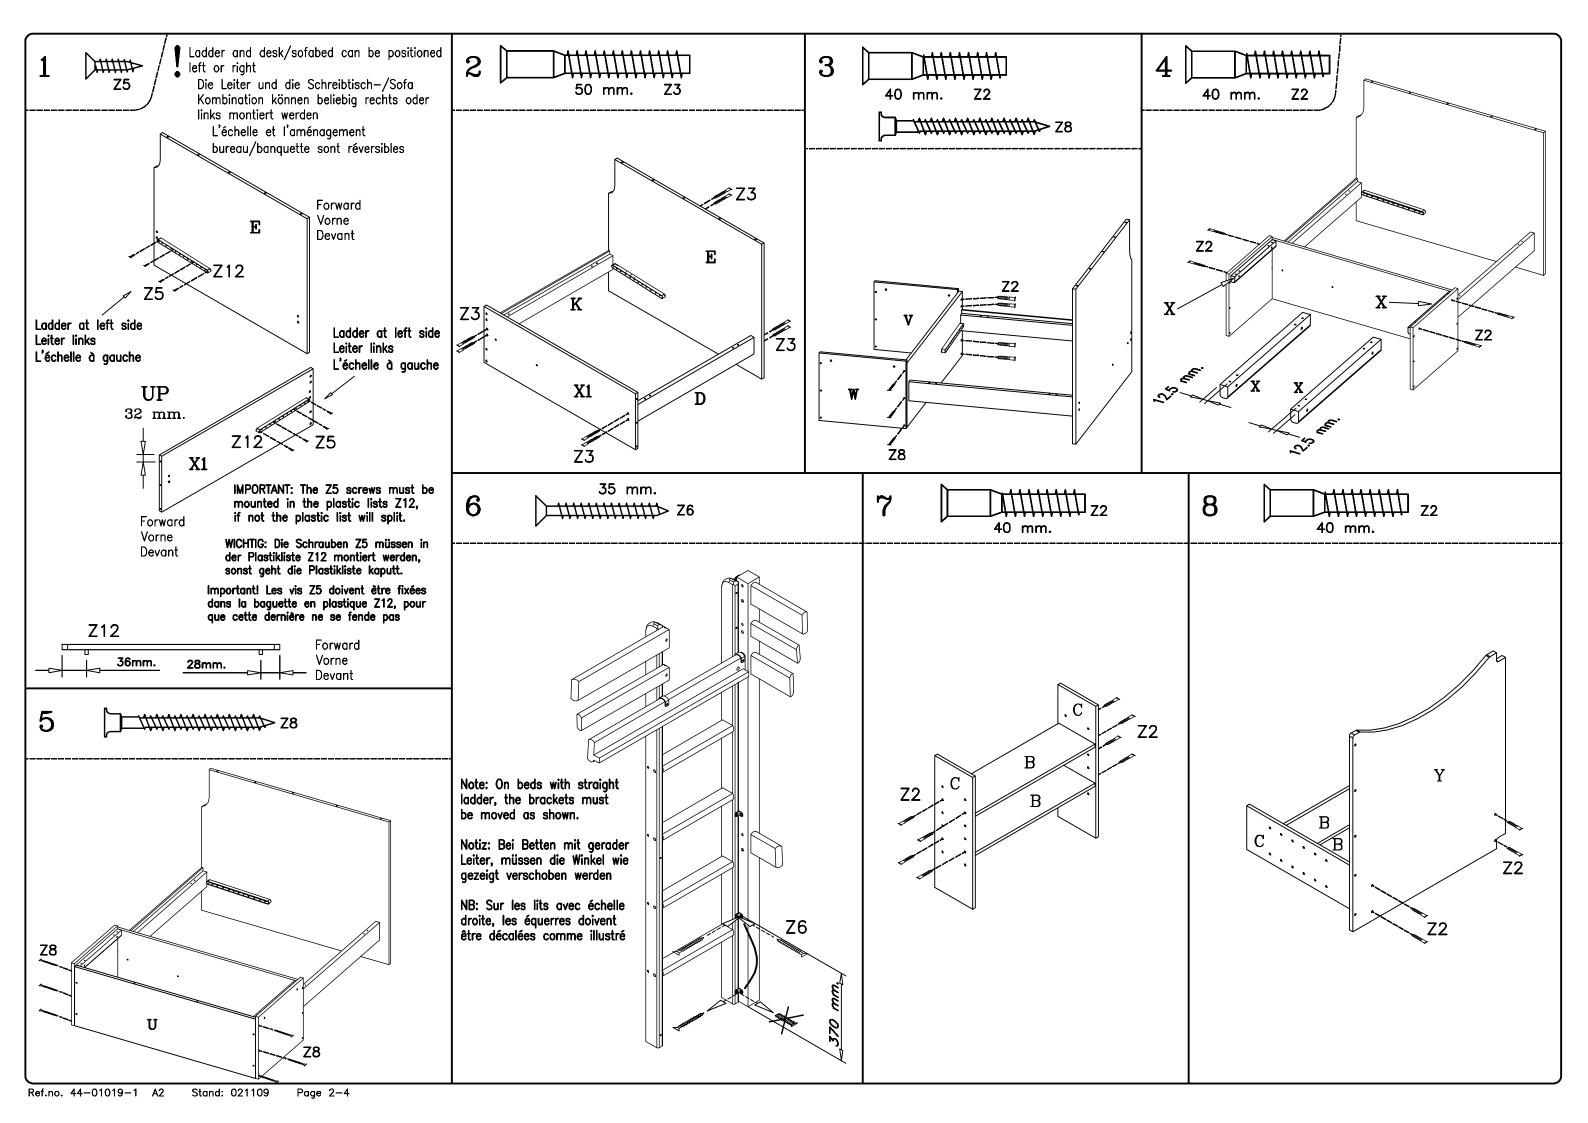

81-06704-1

Ladder and desk/sofabed can be positioned left or right.

Leiter, Tisch und Sofakombination können spiegelverkehrt montiert werden L'échelle et l'aménagement bureau/banquette sont réversibles

Reinigung: Lackierte Möbel: Lackierte Holzoberflächen können mit einem