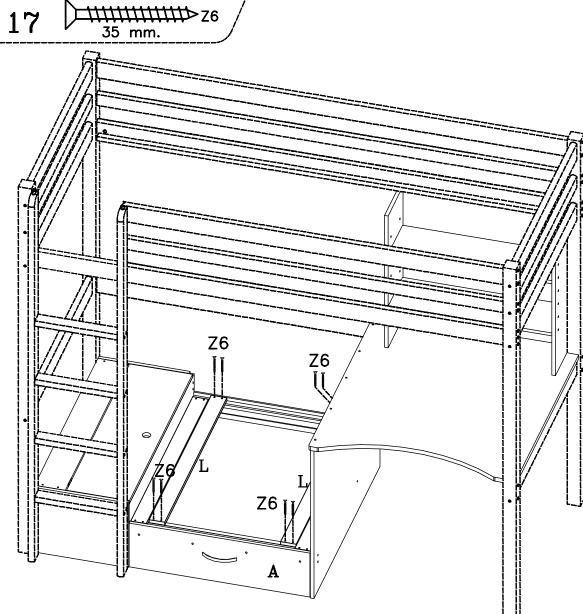

81-06704-1

Ladder and desk/sofabed can be positioned left or right.

Leiter, Tisch und Sofakombination können spiegelverkehrt montiert werden L'échelle et l'aménagement bureau/banquette sont réversibles

Reinigung: Lackierte Möbel: Lackierte Holzoberflächen können mit einem