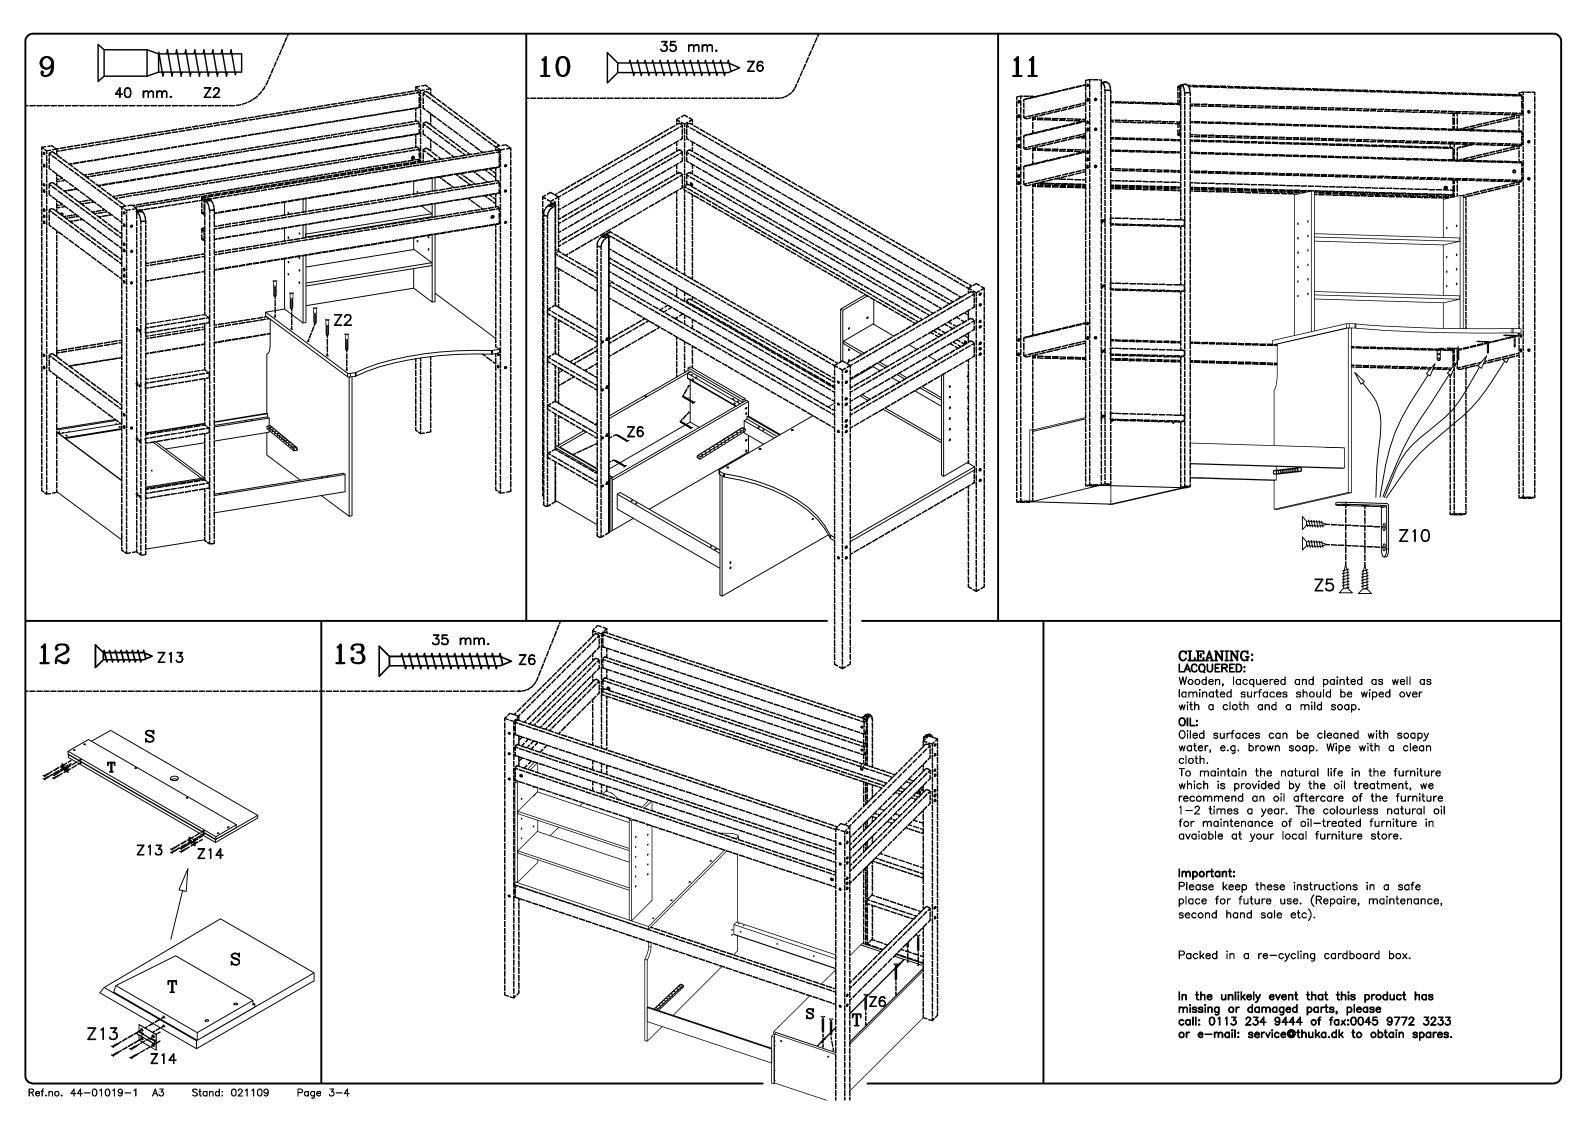

81-06704-1

Ladder and desk/sofabed can be positioned left or right.

Leiter, Tisch und Sofakombination können spiegelverkehrt montiert werden L'échelle et l'aménagement bureau/banquette sont réversibles

Reinigung: Lackierte Möbel: Lackierte Holzoberflächen können mit einem