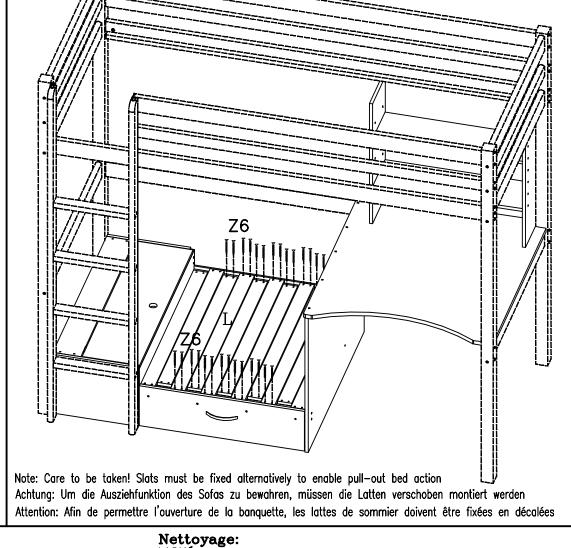

81-06704-1

Ladder and desk/sofabed can be positioned left or right.

Leiter, Tisch und Sofakombination können spiegelverkehrt montiert werden L'échelle et l'aménagement bureau/banquette sont réversibles

Reinigung: Lackierte Möbel: Lackierte Holzoberflächen können mit einem