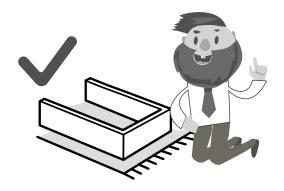

#### **General Care & Maintenance**

Wipe clean with a slightly damp cloth.

Avoid the use of all household cleaners and abrasives.

Periodically check all screw & fixings to ensure they are secure.

When moving your product, carefully lift into place. Never drag or push the product across the floor as this will cause damage to the joints. If the product is used on hard flooring, such as wood or laminated floor, you must place some protection under the legs to stop the product from moving. If this is not adhered to, it could result in failure to the product that will invalidate the warranty.