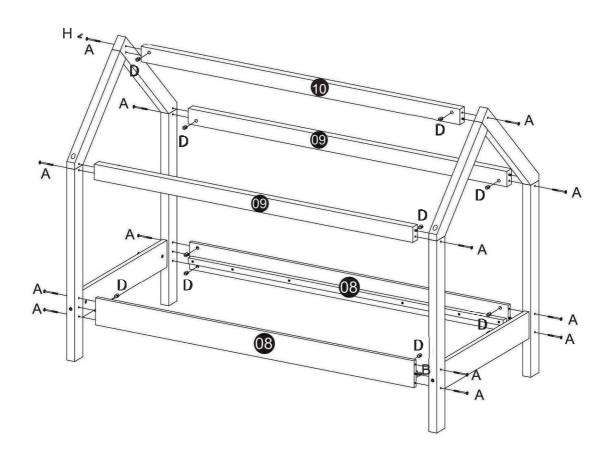

Attach the Side rails (8) and the Cross bars (9,10) to the as sembled panels using hardware parts (A), (D) and (H).

| Α | ⊕ M6x80mm | 14 |
|---|-----------|----|
| D |           | 14 |

Please dispose of all packaging safely.