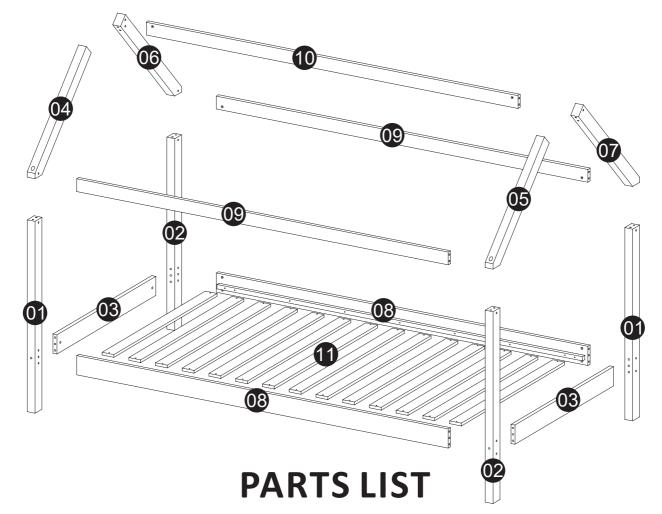

| 01 | Left front & Right rear corner panels | 2 |
|----|---------------------------------------|---|
| 02 | Right front & Left rear corner panels | 2 |
| 03 | Support rails                         | 2 |
| 04 | Front left roof panel                 | 1 |
| 05 | Front right roof panel                | 1 |

| 06 | Back left roof panel  | 1  |
|----|-----------------------|----|
| 07 | Back right roof panel | 1  |
| 08 | Side rail             | 2  |
| 09 | Cross bars            | 2  |
| 10 | Cross bars            | 1  |
| 1  | Slats                 | 14 |