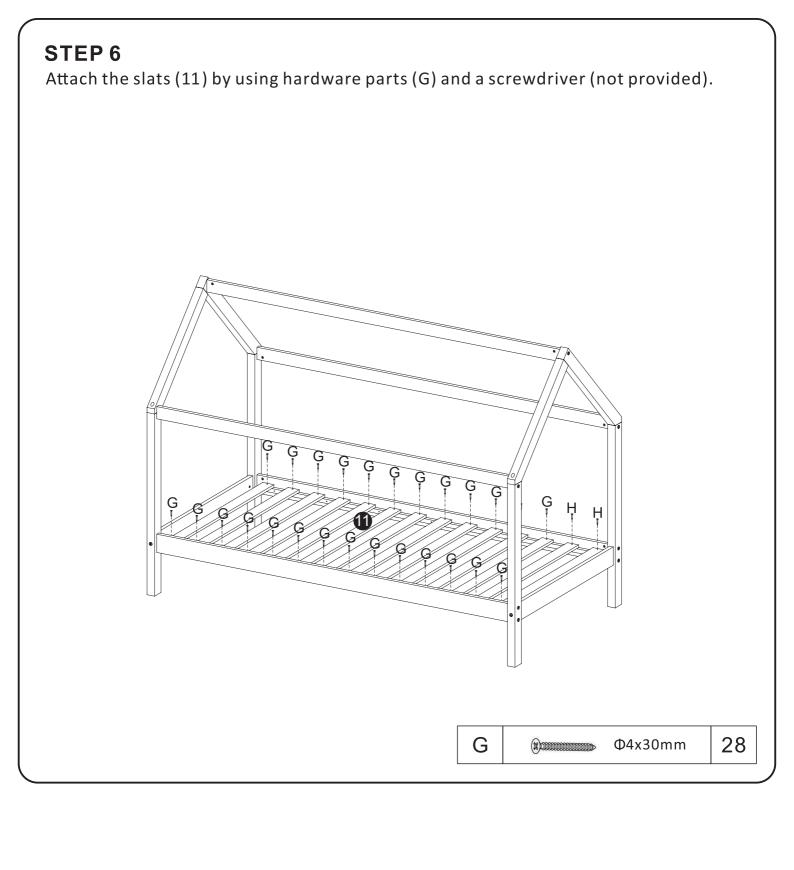

| 06 | Back left roof panel  | 1  |
|----|-----------------------|----|
| 07 | Back right roof panel | 1  |
| 08 | Side rail             | 2  |
| 09 | Cross bars            | 2  |
| 10 | Cross bars            | 1  |
| 1  | Slats                 | 14 |

# **HARDWARE**

| Α | ® M6x80mm  | 14 |
|---|------------|----|
| В | ⊕ M6x100mm | 4  |
| С | Ф8х30mm    | 24 |
| D | 0          | 18 |

| Е | <ul><li>Ф6х100mm</li></ul>            | 2  |
|---|---------------------------------------|----|
| F | <ul><li>Ф6х60mm</li></ul>             | 4  |
| G | ®ээээээээээээээээээээээээээээээээээээ | 28 |
| Н |                                       | 1  |