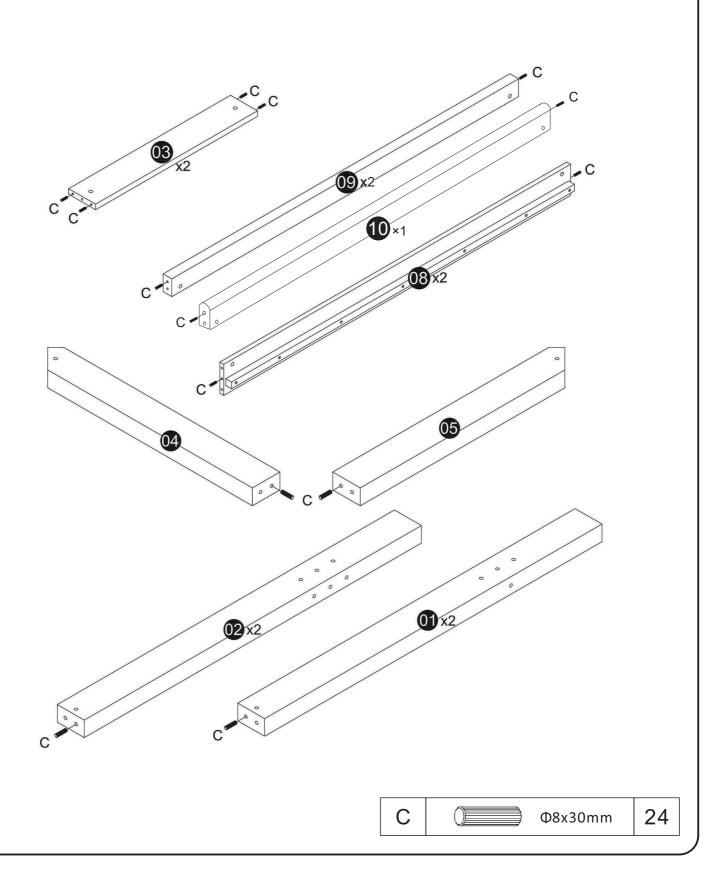

Insert hardware part (C) into the Left front & Right rear corner panels (1) the Right front & Left rear corner panels (2), support rails (3), Front left roof panel (4), Front right roof panel (5), Side rail (8) and Cross bars (9)(10).