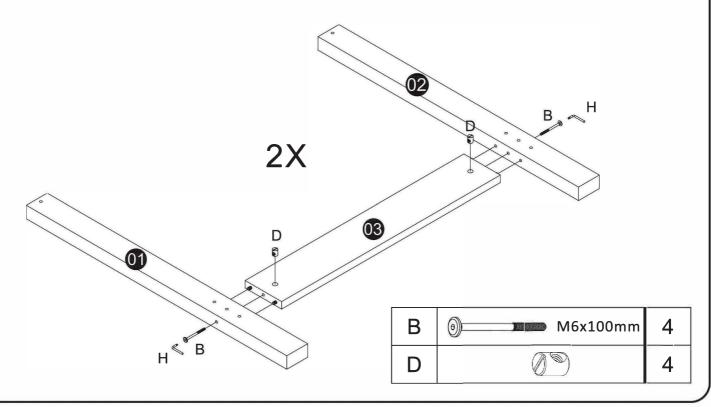

#### STEP 3

Attach the Support rails (3) to the Left front & Right rear corner panels (1) and Right front & Left rear corner panels (2) using hardware parts (B), (D) and (H).

Attached the roof panels (4), (6), (5) and (7) to the corner panels (1) and (2) using hard -ware parts (F) and (H).