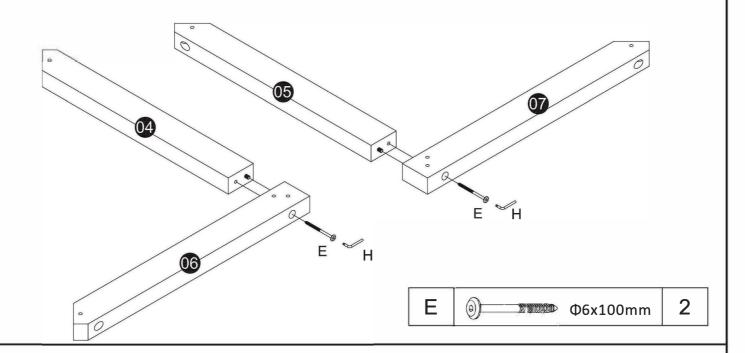

Attach the Front left roof panel (4) and Back left roof panel (6) using hardware parts (E) and (H). then attach the Front right roof panel (5) and Back right roof panel (7) using hardware parts (E) and (H).