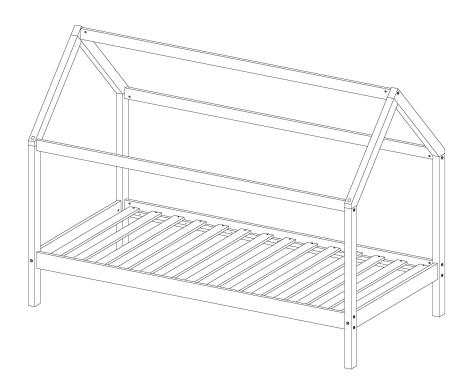

| 01 | Left front & Right rear corner panels | 2 |
|----|---------------------------------------|---|
| 02 | Right front & Left rear corner panels | 2 |
| 03 | Support rails                         | 2 |
| 04 | Front left roof panel                 | 1 |
| 05 | Front right roof panel                | 1 |

| 06 | Back left roof panel  | 1  |
|----|-----------------------|----|
| 07 | Back right roof panel | 1  |
| 08 | Side rail             | 2  |
| 09 | Cross bars            | 2  |
| 10 | Cross bars            | 1  |
| 1  | Slats                 | 14 |

# **HARDWARE**

| Α | ® M6x80mm  | 14 |
|---|------------|----|
| В | ⊕ M6x100mm | 4  |
| С | Ф8х30mm    | 24 |
| D | 0          | 18 |

| Е | <ul><li>Ф6х100mm</li></ul>            | 2  |
|---|---------------------------------------|----|
| F | <ul><li>Ф6х60mm</li></ul>             | 4  |
| G | ®ээээээээээээээээээээээээээээээээээээ | 28 |
| Н |                                       | 1  |