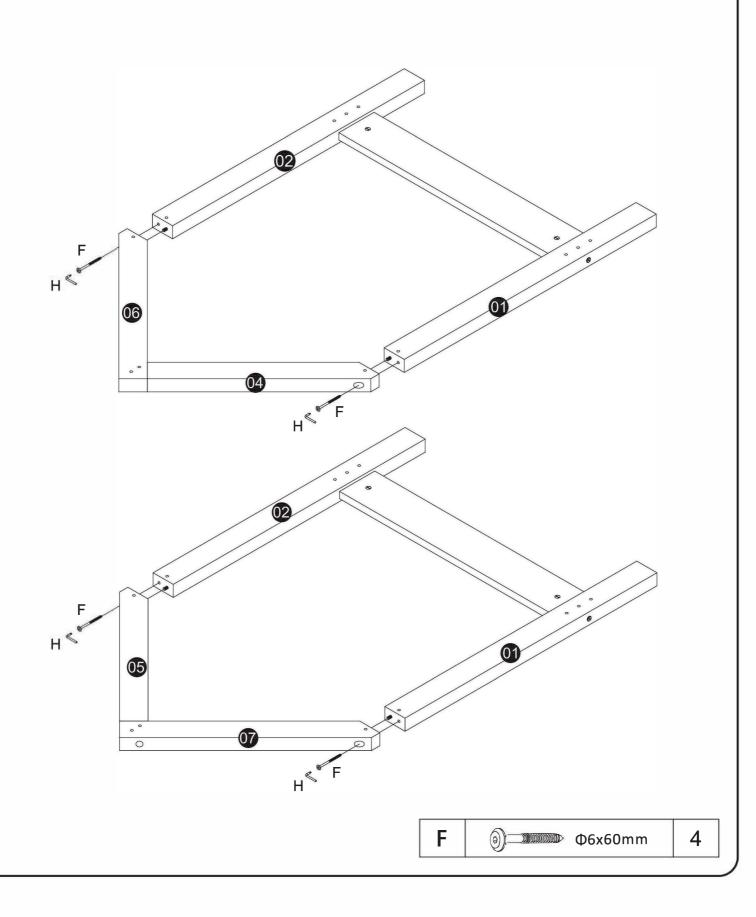

#### STEP 3

Attach the Support rails (3) to the Left front & Right rear corner panels (1) and Right front & Left rear corner panels (2) using hardware parts (B), (D) and (H).

Attached the roof panels (4), (6), (5) and (7) to the corner panels (1) and (2) using hard -ware parts (F) and (H).