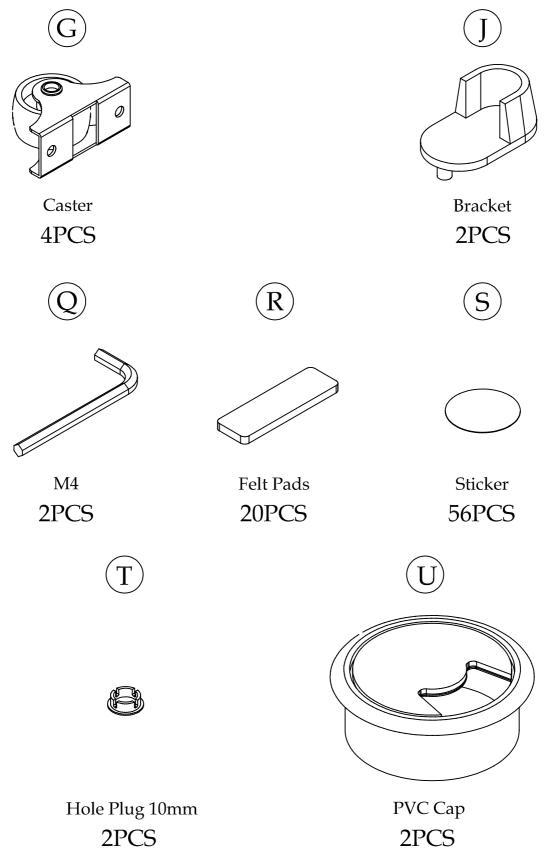

Please check all hardware matches the list below. Should you notice any are missing please contact your retailer. Cam Stud Contractfix Dowel M8 x 25mm Cam 92PCS 78PCS 14PCS 94PCS M4 x 45mm M3.5 x 14mm M8 x 30mm M6 x 13mm 7PCS 8PCS 18PCS 37PCS M6 x 55mm M6 x 35mm M6 x 30mm M6 x 40mm M6 10PCS 30PCS 6PCS 2PCS 23PCS We strongly advise that you do not use Power Tools, such as drills or electric