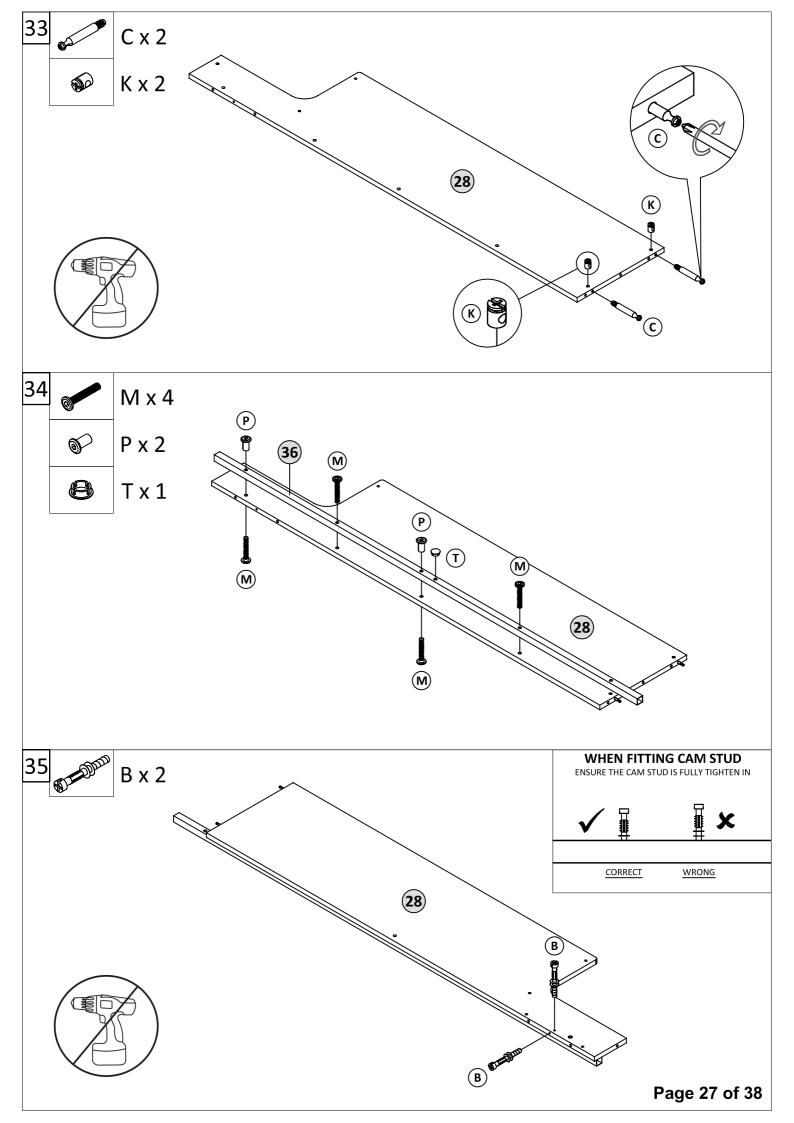

rills or electric screwdrivers during the assembly as this may cause irreparable damage and will invalidate your warranty.

Please check all hardware matches the list below. Should you notice any are missing please contact your retailer.



We strongly advise that you do not use Power Tools, such as drills or electric screwdrivers during the assembly as this may cause irreparable damage and will invalidate your warranty.

**Page 4 of 38** 



Please ensure you carefully check all the pieces, should you have any concerns please contact the retailer before assembly commences.

Please have your order number, details of the issue, the product code, and the batch number from the cartons as this will help us to resolve your issue much faster.

Page 5 of 38





























































Please dispose of all packaging safely.

#### **General Care & Maintenance**

Wipe clean with a slightly damp cloth.

Avoid the use of all household cleaners and abrasives.

Periodically check all screw & fixings to ensure they are secure.

When moving your product, carefully lift into place. Never drag or push the product across the floor as this will cause damage to the joints. If the product is used on hard flooring, such as wood or laminated floor, you must place some protection under the legs to stop the product from moving. If this is not adhered to, it could result in failure to the product that will invalidate the warranty.

For more information on cleaning and product care visit: https://www.happybeds.co.uk/help-and-advice

### **Notes**

In the unlikely even