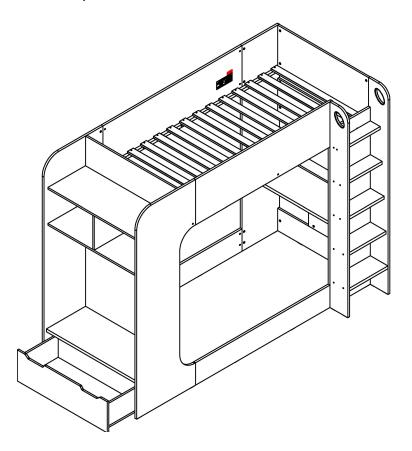

# **Impact Gaming Bunk Bed**



# **Assembly Instructions**

## Important before assembly:

Read these instructions carefully before assembling or using the product.

Please check the contents of the boxes before attempting to assemble this product. The instructions will have a checklist of parts and fittings.

Assemble the product as close to its intended final location/room as possible.

### **Health & Safety:**

This product or some parts of this product will be heavy. Please use an assistant when lifting.

Please keep small parts out of reach of children.

Always use on a level, even surface.

DO NOT jump on the product or any of its parts.

DO NOT use this product if any parts are missing, damaged or worn.

DO NOT use this product unless all fixings are secured.

#### Further instructions are on the following page