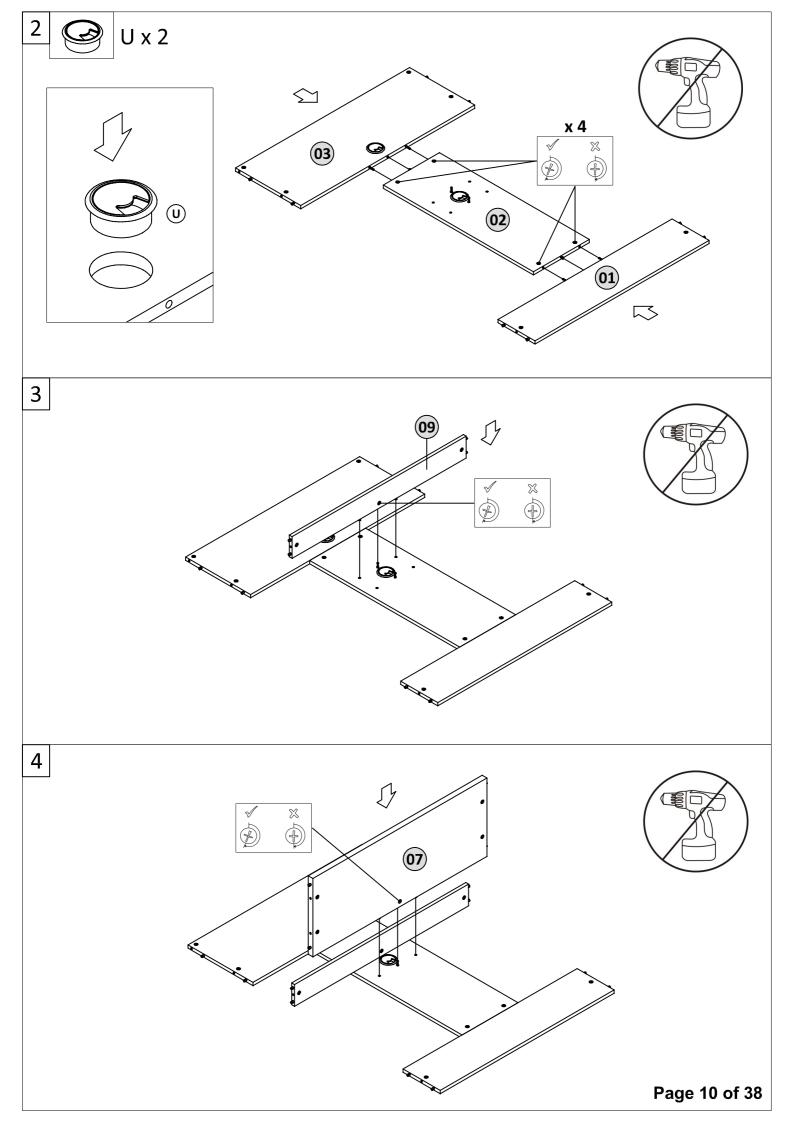

Please check all hardware matches the list below. Should you notice any are missing please contact your retailer. Cam Stud Contractfix Dowel M8 x 25mm Cam 92PCS 78PCS 14PCS 94PCS M4 x 45mm M3.5 x 14mm M8 x 30mm M6 x 13mm 7PCS 8PCS 18PCS 37PCS M6 x 55mm M6 x 35mm M6 x 30mm M6 x 40mm M6 10PCS 30PCS 6PCS 2PCS 23PCS We strongly advise that you do not use Power Tools, such as drills or electric

We strongly advise that you do not use Power Tools, such as drills or electric screwdrivers during the assembly as this may cause irreparable damage and will invalidate your warranty.

Please check all hardware matches the list below. Should you notice any are missing please contact your retailer.