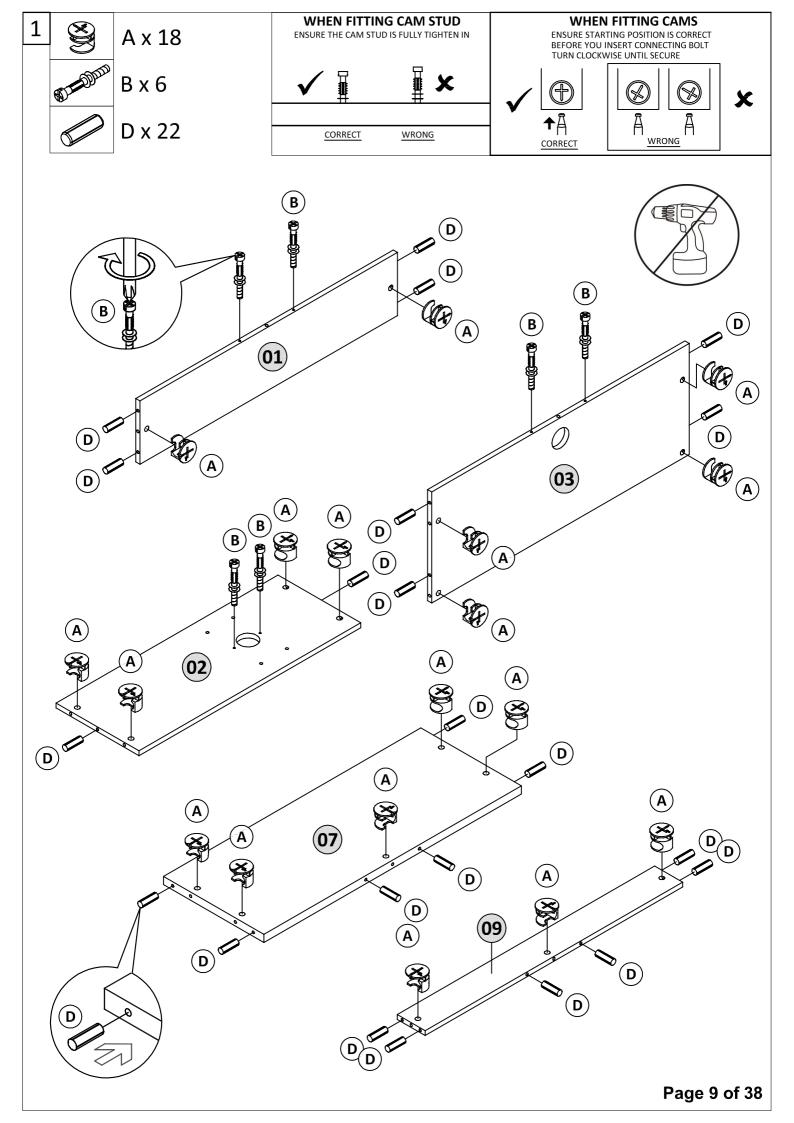

Please check all hardware matches the list below. Should you notice any are missing please contact your retailer. Cam Stud Contractfix Dowel M8 x 25mm Cam 92PCS 78PCS 14PCS 94PCS M4 x 45mm M3.5 x 14mm M8 x 30mm M6 x 13mm 7PCS 8PCS 18PCS 37PCS M6 x 55mm M6 x 35mm M6 x 30mm M6 x 40mm M6 10PCS 30PCS 6PCS 2PCS 23PCS We strongly advise that you do not use Power Tools, such as drills or electric

We strongly advise that you do not use Power Tools, such as drills or electric screwdrivers during the assembly as this may cause irreparable damage and will invalidate your warranty.

Please check all hardware matches the list below. Should you notice any are missing please contact your retailer.