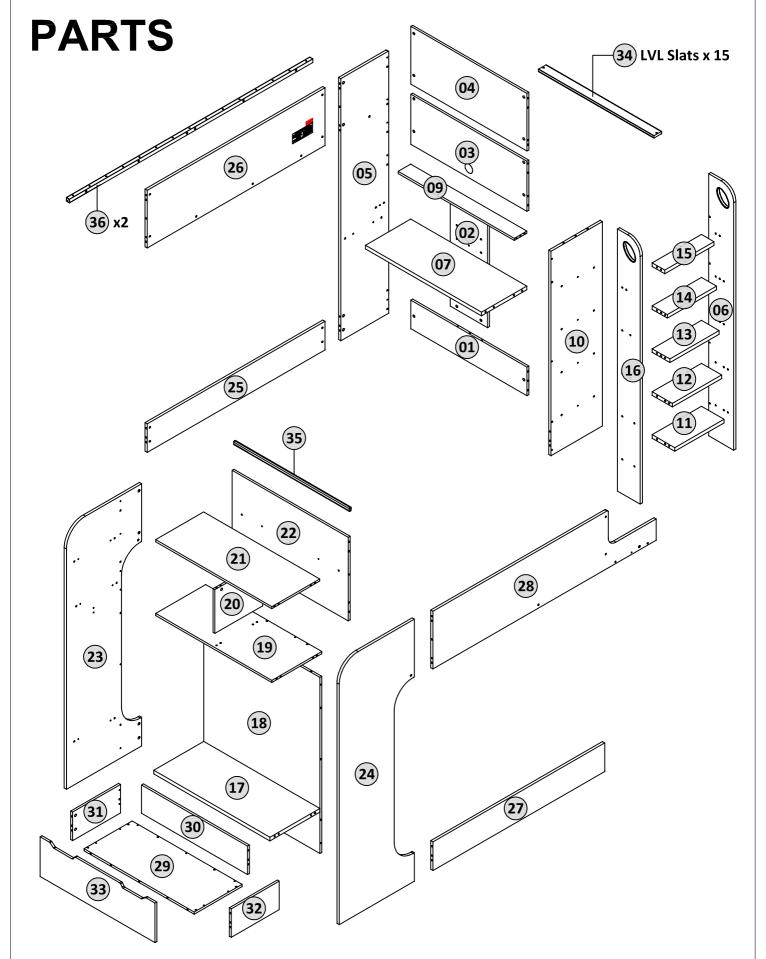

Please check all hardware matches the list below. Should you notice any are missing please contact your retailer. Cam Stud Contractfix Dowel M8 x 25mm Cam 92PCS 78PCS 14PCS 94PCS M4 x 45mm M3.5 x 14mm M8 x 30mm M6 x 13mm 7PCS 8PCS 18PCS 37PCS M6 x 55mm M6 x 35mm M6 x 30mm M6 x 40mm M6 10PCS 30PCS 6PCS 2PCS 23PCS We strongly advise that you do not use Power Tools, such as drills or electric

We strongly advise that you do not use Power Tools, such as drills or electric screwdrivers during the assembly as this may cause irreparable damage and will invalidate your warranty.

Please check all hardware matches the list below. Should you notice any are missing please contact your retailer.