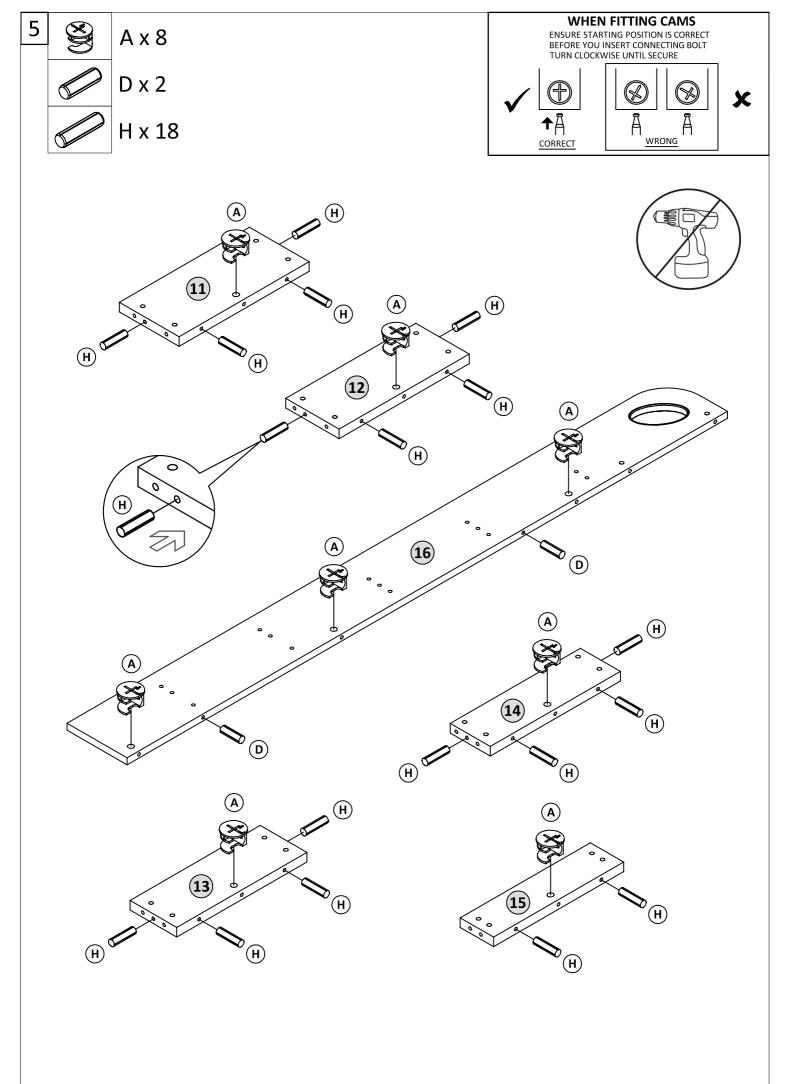

Please check all hardware matches the list below. Should you notice any are missing please contact your retailer. Cam Stud Contractfix Dowel M8 x 25mm Cam 92PCS 78PCS 14PCS 94PCS M4 x 45mm M3.5 x 14mm M8 x 30mm M6 x 13mm 7PCS 8PCS 18PCS 37PCS M6 x 55mm M6 x 35mm M6 x 30mm M6 x 40mm M6 10PCS 30PCS 6PCS 2PCS 23PCS We strongly advise that you do not use Power Tools, such as drills or electric

We strongly advise that you do not use Power Tools, such as drills or electric screwdrivers during the assembly as this may cause irreparable damage and will invalidate your warranty.

Please check all hardware matches the list below. Should you notice any are missing please contact your retailer.