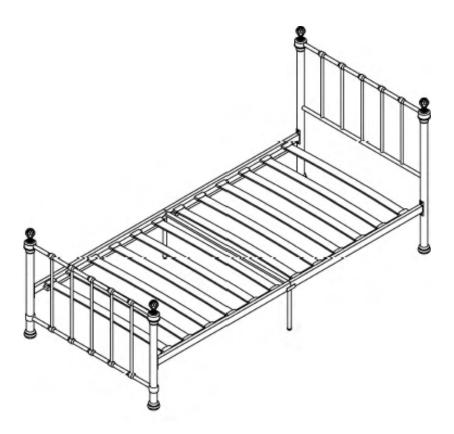

# Jessica Bed - Single

Vendor: S000053

| PART LIST |              |     |     | HARDWARE LIST (FOUND IN BOX 1) |                      |            |     |
|-----------|--------------|-----|-----|--------------------------------|----------------------|------------|-----|
| PART      | DESCRIPTION  | вох | QTY | PART                           | DESCRIPTION          |            | QTY |
| 1         | Headend      | 1   | 1   | Α                              | M8 x 20mm JCBC Screw | <b>Omm</b> | 8   |
| 2         | Footend      | 1   | 1   | В                              | M6 x 12mm JCBC       | 9          | 6   |
| 3         | Side Support | 1   | 2   | С                              | ⊘2 2xM6x15mm         |            | 2   |
| 4         | Side Support | 1   | 2   | D                              | Slat Cap             |            | 24  |
| 5         | Mid Support  | 1   | 1   | E                              | M4                   |            | 1   |
| 6         | Side Frame   | 1   | 2   | F                              | M5                   |            | 1   |
| 7         | Finials      | 1   | 4   |                                |                      |            |     |
| 8         | Slat         | 1   | 12  |                                |                      |            |     |