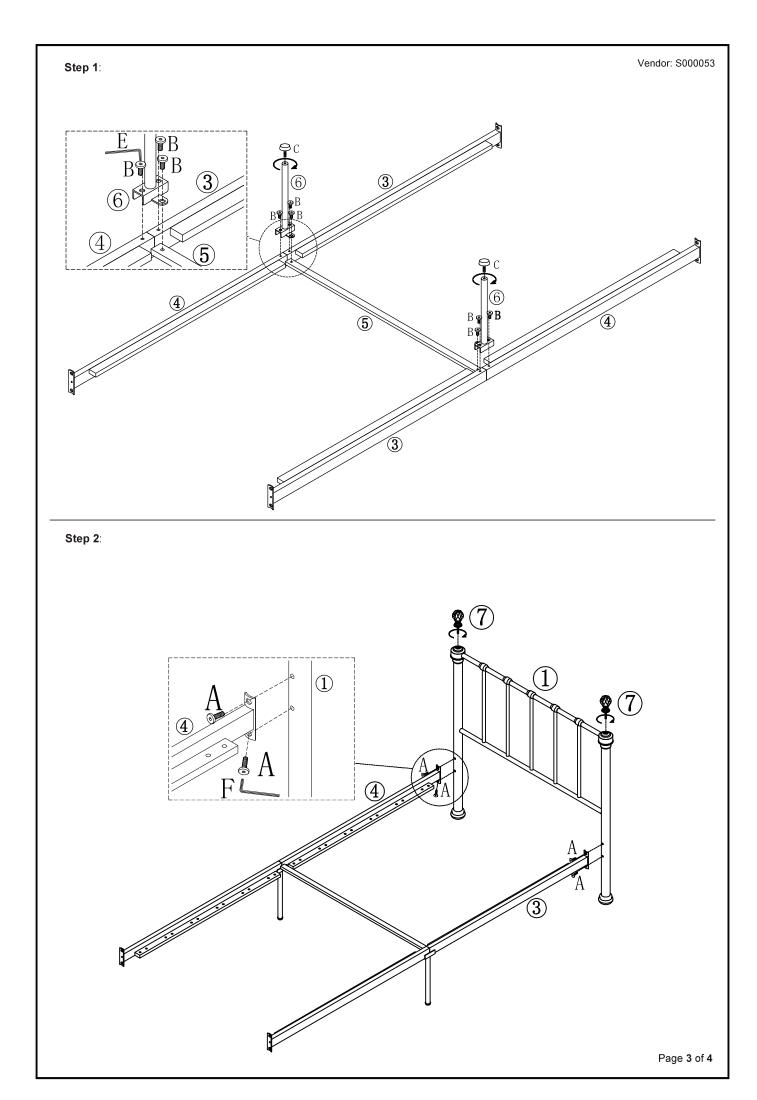

Vendor: S000053

| PART LIST |              |     |     | HARDWARE LIST (FOUND IN BOX 1) |                      |            |     |
|-----------|--------------|-----|-----|--------------------------------|----------------------|------------|-----|
| PART      | DESCRIPTION  | вох | QTY | PART                           | DESCRIPTION          |            | QTY |
| 1         | Headend      | 1   | 1   | Α                              | M8 x 20mm JCBC Screw | <b>Omm</b> | 8   |
| 2         | Footend      | 1   | 1   | В                              | M6 x 12mm JCBC       | 9          | 6   |
| 3         | Side Support | 1   | 2   | С                              | ⊘2 2xM6x15mm         |            | 2   |
| 4         | Side Support | 1   | 2   | D                              | Slat Cap             |            | 24  |
| 5         | Mid Support  | 1   | 1   | E                              | M4                   |            | 1   |
| 6         | Side Frame   | 1   | 2   | F                              | M5                   |            | 1   |
| 7         | Finials      | 1   | 4   |                                |                      |            |     |
| 8         | Slat         | 1   | 12  |                                |                      |            |     |