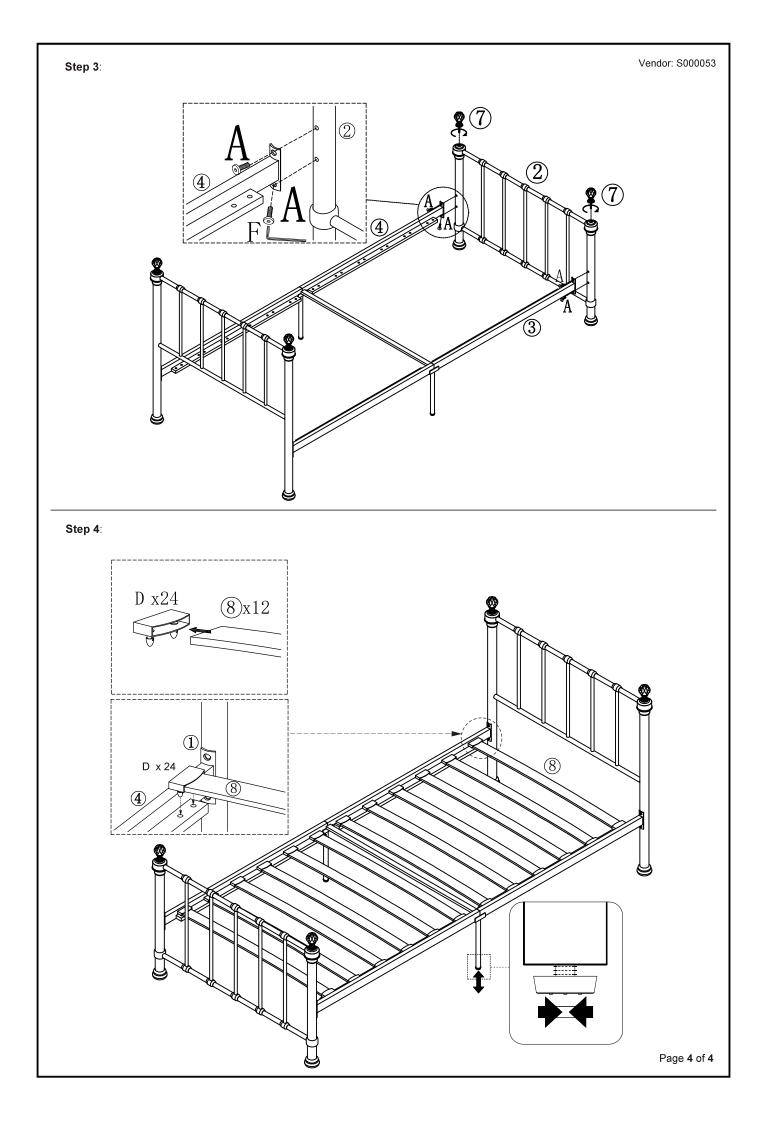

Vendor: S000053

| PART LIST |              |     |     | HARDWARE LIST (FOUND IN BOX 1) |                      |            |     |
|-----------|--------------|-----|-----|--------------------------------|----------------------|------------|-----|
| PART      | DESCRIPTION  | вох | QTY | PART                           | DESCRIPTION          |            | QTY |
| 1         | Headend      | 1   | 1   | Α                              | M8 x 20mm JCBC Screw | <b>Omm</b> | 8   |
| 2         | Footend      | 1   | 1   | В                              | M6 x 12mm JCBC       | 9          | 6   |
| 3         | Side Support | 1   | 2   | С                              | ⊘2 2xM6x15mm         |            | 2   |
| 4         | Side Support | 1   | 2   | D                              | Slat Cap             |            | 24  |
| 5         | Mid Support  | 1   | 1   | E                              | M4                   |            | 1   |
| 6         | Side Frame   | 1   | 2   | F                              | M5                   |            | 1   |
| 7         | Finials      | 1   | 4   |                                |                      |            |     |
| 8         | Slat         | 1   | 12  |                                |                      |            |     |