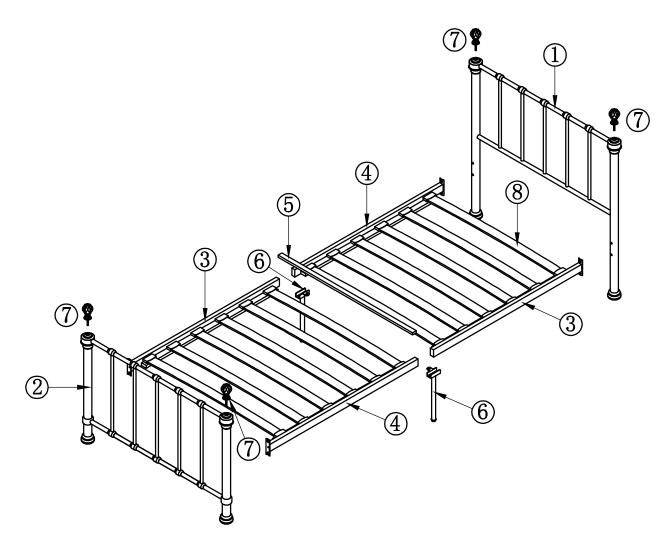

Vendor: S000053

| PART LIST |              |     |     | HARDWARE LIST (FOUND IN BOX 1) |                      |            |     |
|-----------|--------------|-----|-----|--------------------------------|----------------------|------------|-----|
| PART      | DESCRIPTION  | вох | QTY | PART                           | DESCRIPTION          |            | QTY |
| 1         | Headend      | 1   | 1   | Α                              | M8 x 20mm JCBC Screw | <b>Omm</b> | 8   |
| 2         | Footend      | 1   | 1   | В                              | M6 x 12mm JCBC       | 9          | 6   |
| 3         | Side Support | 1   | 2   | С                              | ⊘2 2xM6x15mm         |            | 2   |
| 4         | Side Support | 1   | 2   | D                              | Slat Cap             |            | 24  |
| 5         | Mid Support  | 1   | 1   | E                              | M4                   |            | 1   |
| 6         | Side Frame   | 1   | 2   | F                              | M5                   |            | 1   |
| 7         | Finials      | 1   | 4   |                                |                      |            |     |
| 8         | Slat         | 1   | 12  |                                |                      |            |     |