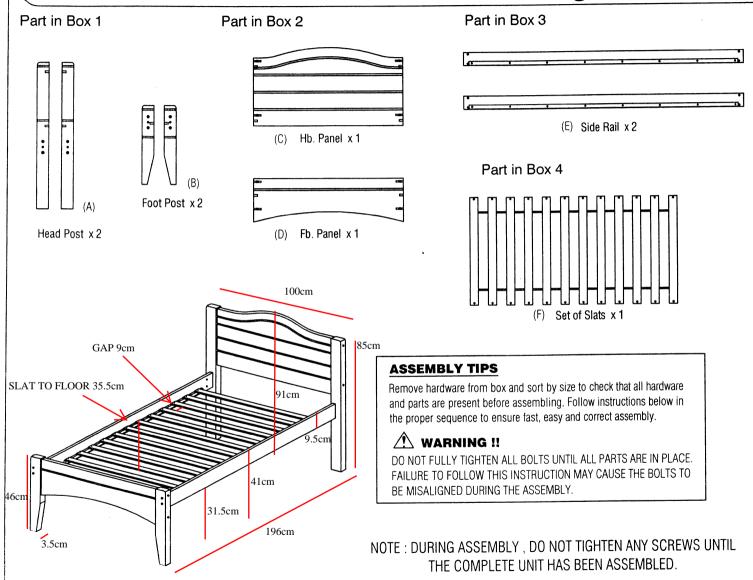

## Assembly Instructions Lauren Single Bed

| Hardware List |                                 |      |
|---------------|---------------------------------|------|
| 1.            | JCBC<br>M6 x 70mm               | x 8  |
| 2.            | JCBC<br>M6 x 100mm              | x 8  |
| 3.            | M6 x 15mm·(Long)<br>Barrel Nut  | x 8  |
| 4.            | Wood Dowel · M10 x 40mm         | x 10 |
| 5.            | CSK Danamin                     | x 24 |
| 6.            | M4<br>Allen Key                 | x 1  |
| 7.            | M6 x 13mm (Short)<br>Barrel Nut | x 8  |