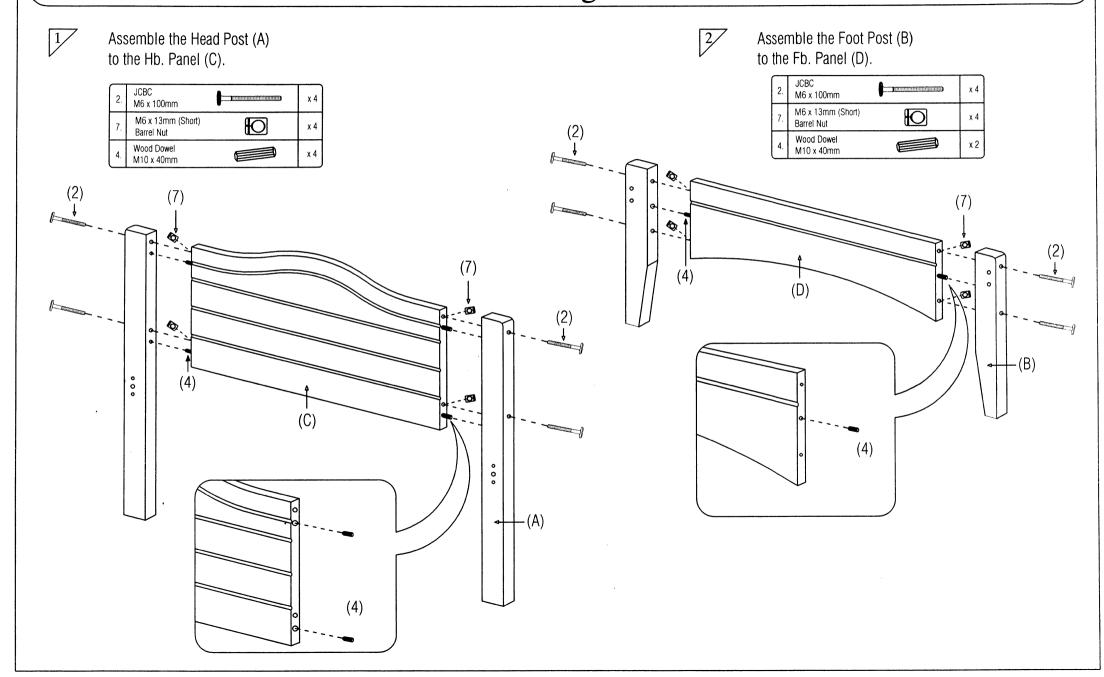

## Assembly Instructions Lauren Single Bed

| Hardware List |                                 |      |
|---------------|---------------------------------|------|
| 1.            | JCBC<br>M6 x 70mm               | x 8  |
| 2.            | JCBC<br>M6 x 100mm              | x 8  |
| 3.            | M6 x 15mm·(Long)<br>Barrel Nut  | x 8  |
| 4.            | Wood Dowel · M10 x 40mm         | x 10 |
| 5.            | CSK Danamin                     | x 24 |
| 6.            | M4<br>Allen Key                 | x 1  |
| 7.            | M6 x 13mm (Short)<br>Barrel Nut | x 8  |