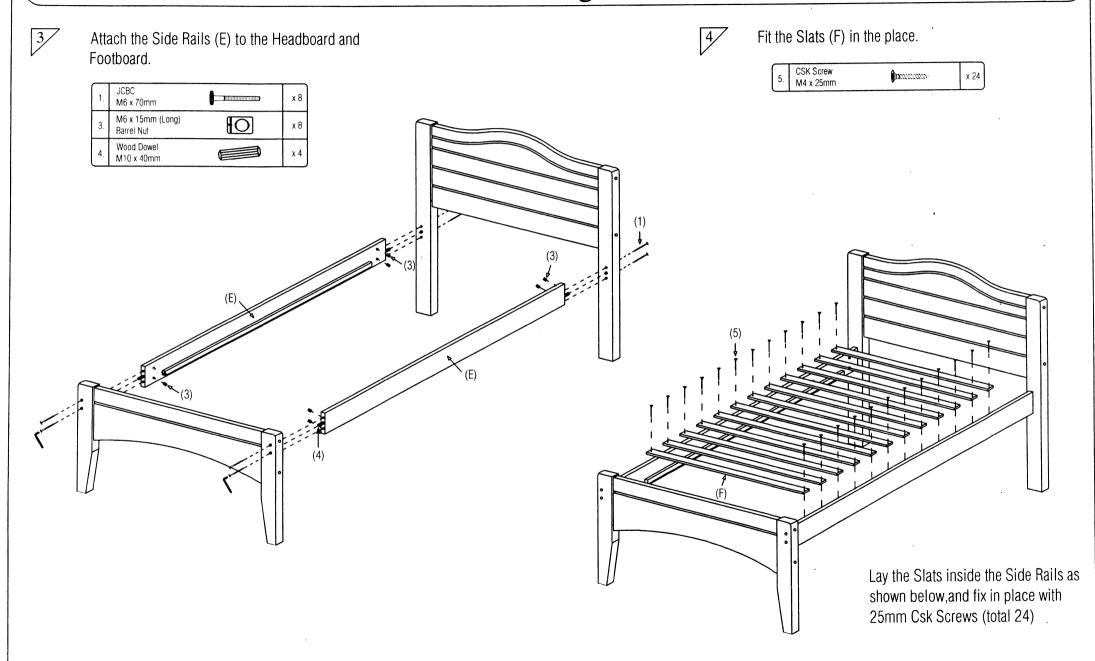

## Assembly Instructions Lauren Single Bed

| Hardware List |                                 |      |
|---------------|---------------------------------|------|
| 1.            | JCBC<br>M6 x 70mm               | x 8  |
| 2.            | JCBC<br>M6 x 100mm              | x 8  |
| 3.            | M6 x 15mm·(Long)<br>Barrel Nut  | x 8  |
| 4.            | Wood Dowel · M10 x 40mm         | x 10 |
| 5.            | CSK Danamin                     | x 24 |
| 6.            | M4<br>Allen Key                 | x 1  |
| 7.            | M6 x 13mm (Short)<br>Barrel Nut | x 8  |