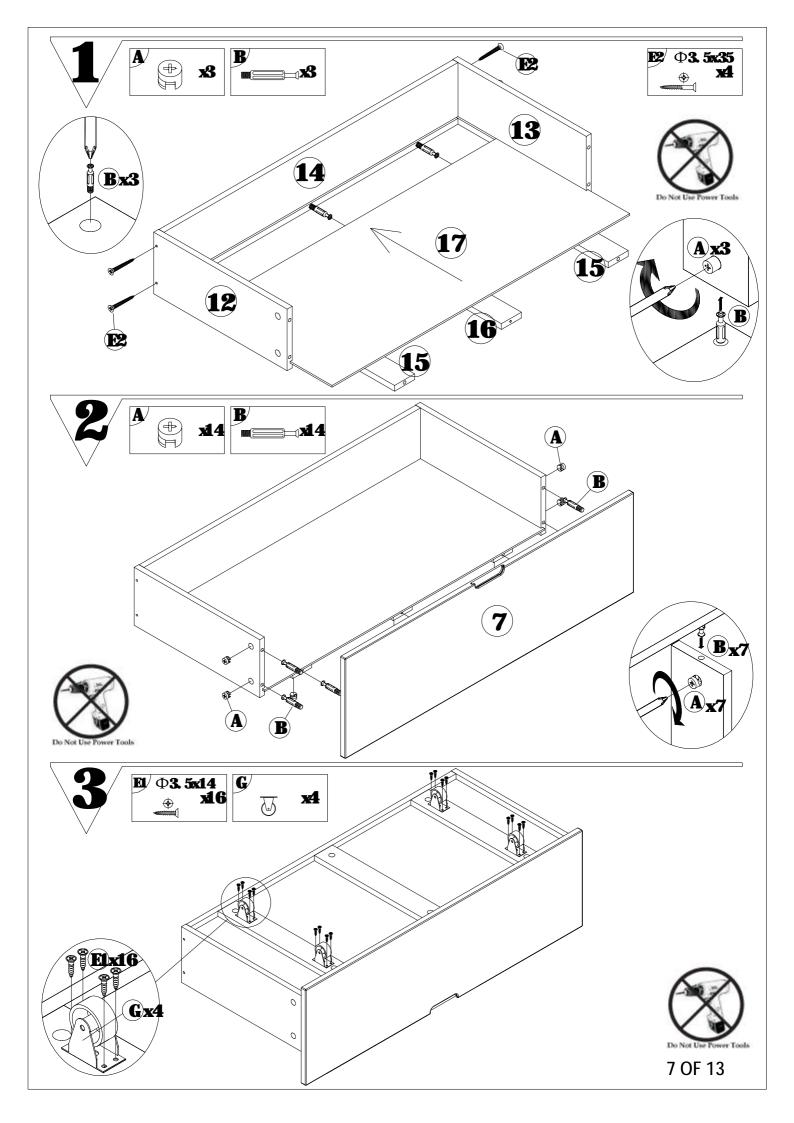

| ITEM NO | MEASUREMENT     | QTY | SHAPE                                      | CARTON NO. |
|---------|-----------------|-----|--------------------------------------------|------------|
|         |                 | QTT |                                            |            |
|         | 1360 X 578 X 15 | X1  | ·<br>· · · · · · · · · · · · · · · · · · · | 1-2        |
| (2)     | 1360 X 578 X 15 | X1  | :                                          | 1-2        |
|         |                 |     |                                            |            |
| 3       | 1034 X 200 X 15 | X2  | ° ° ° ° ° ° ° ° ° ° ° ° ° ° ° ° ° ° °      | 1-2        |
|         |                 |     |                                            |            |
| 4       | 1045 X 541 X 5  | X1  | 0                                          | 1-2        |
| 5       | 1055 X 461 X 15 | X1  |                                            | 1-2        |
|         |                 |     |                                            |            |
| 6       | 1055 X 461 X 15 | X1  |                                            | 1-2        |
| 7       | 920 X 276 X 15  | X1  | • • •                                      | 2-2        |
| 8       | 930 X 530 X 15  | X1  | · · · · ·                                  | 2-2        |
|         |                 |     |                                            | 2-2        |
| 9       | 930 X 530 X 15  | X1  |                                            | 2-2        |
| 10      | 930 X 60 X 15   | X1  |                                            | 2-2        |
| 11      | 930 X 295 X 15  | X1  | • • • • •<br>• • •                         | 2-2        |

| ITEM NO | MEASUREMENT    | QTY | SHAPE        | CARTON NO. |
|---------|----------------|-----|--------------|------------|
| 12      | 400 X 138 X 15 | X1  | • • •<br>• • | 2-2        |
| 13      | 400 X 138 X 15 | X1  | 0 · ·<br>0 · | 2-2        |
| 14      | 880 X 138 X 15 | X1  | <u> </u>     | 2-2        |
| 15      | 384 X 60 X 15  | X2  | 00           | 2-2        |
| 16      | 384 X 60 X 15  | X1  | 0 0          | 2-2        |
| 17      | 892 X 395 X 5  | X1  |              | 2-2        |