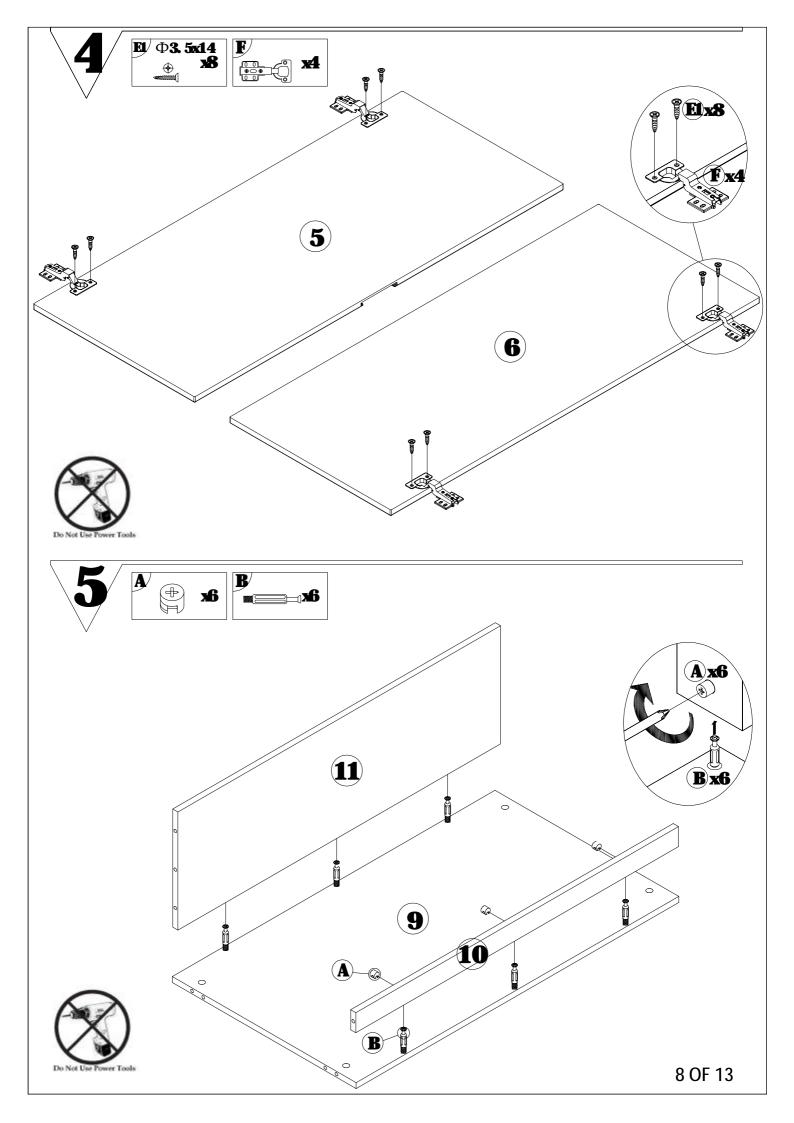

| ITEM NO | MEASUREMENT     | QTY | SHAPE                                      | CARTON NO. |
|---------|-----------------|-----|--------------------------------------------|------------|
|         |                 | QTT |                                            |            |
|         | 1360 X 578 X 15 | X1  | ·<br>· · · · · · · · · · · · · · · · · · · | 1-2        |
| (2)     | 1360 X 578 X 15 | X1  | :                                          | 1-2        |
|         |                 |     |                                            |            |
| 3       | 1034 X 200 X 15 | X2  | ° ° ° ° ° ° ° ° ° ° ° ° ° ° ° ° ° ° °      | 1-2        |
|         |                 |     |                                            |            |
| 4       | 1045 X 541 X 5  | X1  | 0                                          | 1-2        |
| 5       | 1055 X 461 X 15 | X1  |                                            | 1-2        |
|         |                 |     |                                            |            |
| 6       | 1055 X 461 X 15 | X1  |                                            | 1-2        |
| 7       | 920 X 276 X 15  | X1  | • • •                                      | 2-2        |
| 8       | 930 X 530 X 15  | X1  | · · · · ·                                  | 2-2        |
|         |                 |     |                                            | 2-2        |
| 9       | 930 X 530 X 15  | X1  |                                            | 2-2        |
| 10      | 930 X 60 X 15   | X1  |                                            | 2-2        |
| 11      | 930 X 295 X 15  | X1  | • • • • •<br>• • •                         | 2-2        |

| ITEM NO | MEASUREMENT    | QTY | SHAPE        | CARTON NO. |
|---------|----------------|-----|--------------|------------|
| 12      | 400 X 138 X 15 | X1  | • • •<br>• • | 2-2        |
| 13      | 400 X 138 X 15 | X1  | 0 · ·<br>0 · | 2-2        |
| 14      | 880 X 138 X 15 | X1  | <u> </u>     | 2-2        |
| 15      | 384 X 60 X 15  | X2  | 00           | 2-2        |
| 16      | 384 X 60 X 15  | X1  | 0 0          | 2-2        |
| 17      | 892 X 395 X 5  | X1  |              | 2-2        |