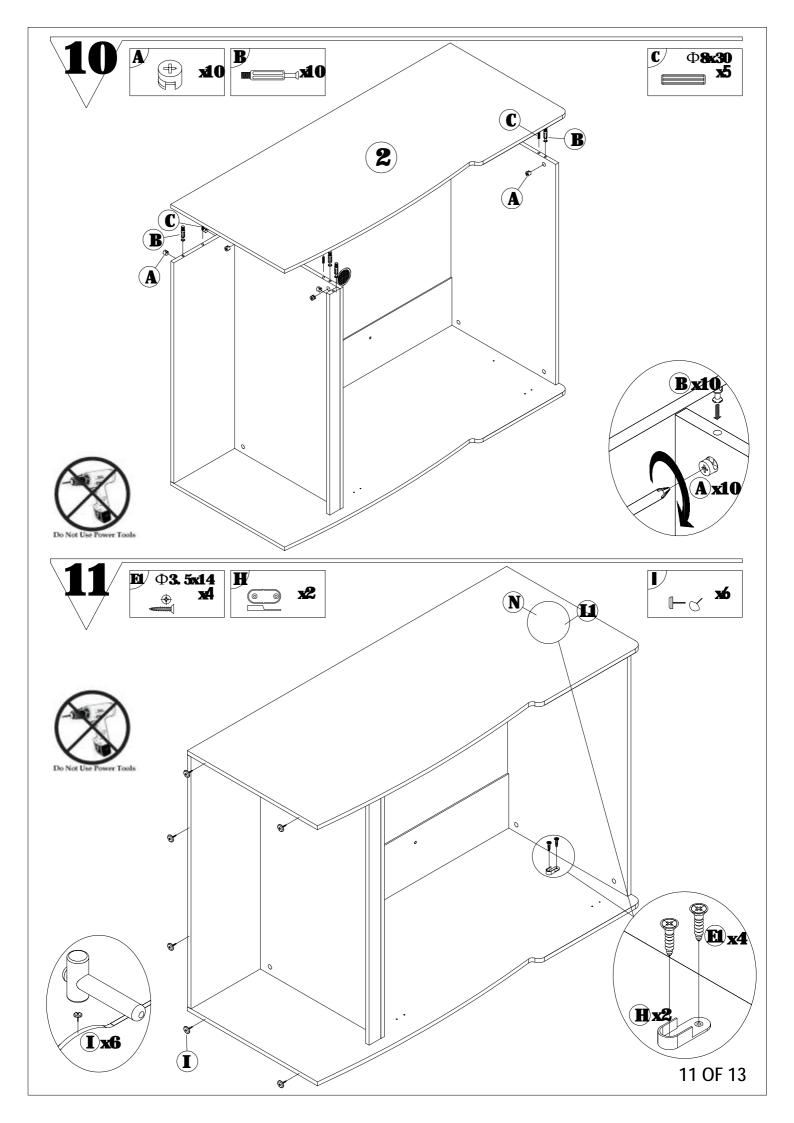

| ITEM NO | MEASUREMENT     | QTY | SHAPE                                      | CARTON NO. |
|---------|-----------------|-----|--------------------------------------------|------------|
|         |                 | QTT |                                            |            |
|         | 1360 X 578 X 15 | X1  | ·<br>· · · · · · · · · · · · · · · · · · · | 1-2        |
| (2)     | 1360 X 578 X 15 | X1  | :                                          | 1-2        |
|         |                 |     |                                            |            |
| 3       | 1034 X 200 X 15 | X2  | ° ° ° ° ° ° ° ° ° ° ° ° ° ° ° ° ° ° °      | 1-2        |
|         |                 |     |                                            |            |
| 4       | 1045 X 541 X 5  | X1  | 0                                          | 1-2        |
| 5       | 1055 X 461 X 15 | X1  |                                            | 1-2        |
|         |                 |     |                                            |            |
| 6       | 1055 X 461 X 15 | X1  |                                            | 1-2        |
| 7       | 920 X 276 X 15  | X1  | • • •                                      | 2-2        |
| 8       | 930 X 530 X 15  | X1  | · · · · ·                                  | 2-2        |
|         |                 |     |                                            | 2-2        |
| 9       | 930 X 530 X 15  | X1  |                                            | 2-2        |
| 10      | 930 X 60 X 15   | X1  |                                            | 2-2        |
| 11      | 930 X 295 X 15  | X1  | • • • • •<br>• • •                         | 2-2        |

| ITEM NO | MEASUREMENT    | QTY | SHAPE        | CARTON NO. |
|---------|----------------|-----|--------------|------------|
| 12      | 400 X 138 X 15 | X1  | • • •<br>• • | 2-2        |
| 13      | 400 X 138 X 15 | X1  | 0 · ·<br>0 · | 2-2        |
| 14      | 880 X 138 X 15 | X1  | <u> </u>     | 2-2        |
| 15      | 384 X 60 X 15  | X2  | 00           | 2-2        |
| 16      | 384 X 60 X 15  | X1  | 0 0          | 2-2        |
| 17      | 892 X 395 X 5  | X1  |              | 2-2        |