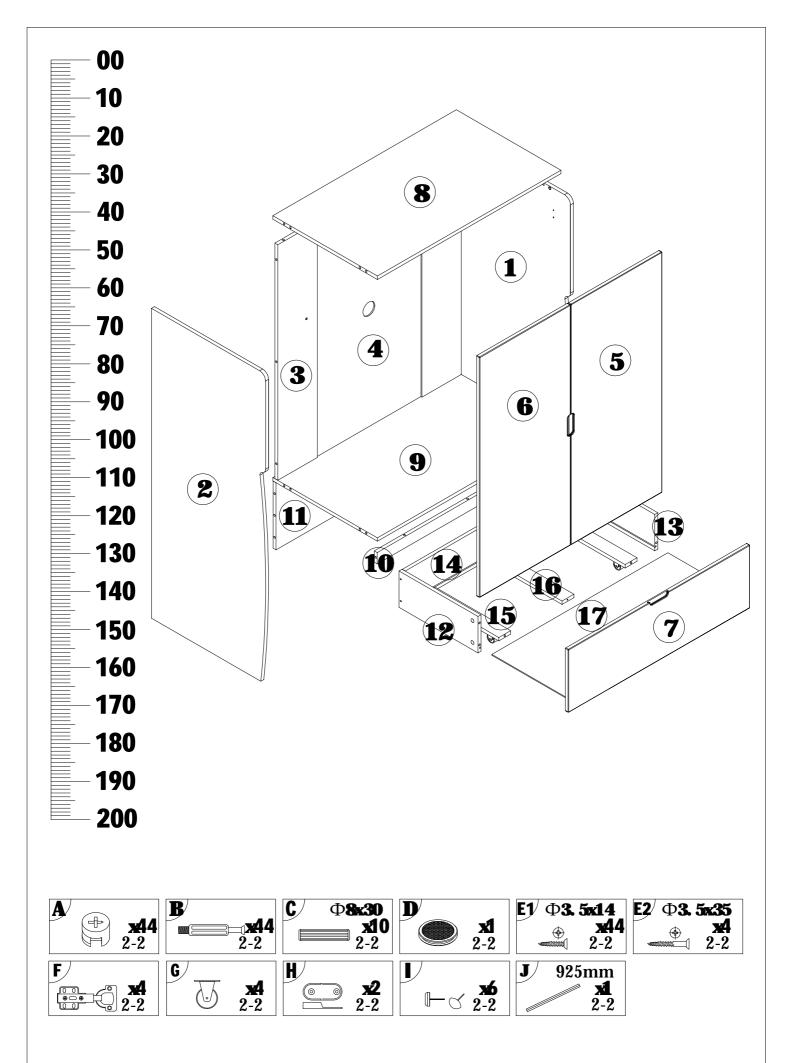

| ITEM NO | MEASUREMENT     | QTY | SHAPE                                      | CARTON NO. |
|---------|-----------------|-----|--------------------------------------------|------------|
|         |                 | QTT |                                            |            |
|         | 1360 X 578 X 15 | X1  | ·<br>· · · · · · · · · · · · · · · · · · · | 1-2        |
| (2)     | 1360 X 578 X 15 | X1  | :                                          | 1-2        |
|         |                 |     |                                            |            |
| 3       | 1034 X 200 X 15 | X2  | ° ° ° ° ° ° ° ° ° ° ° ° ° ° ° ° ° ° °      | 1-2        |
|         |                 |     |                                            |            |
| 4       | 1045 X 541 X 5  | X1  | 0                                          | 1-2        |
| 5       | 1055 X 461 X 15 | X1  |                                            | 1-2        |
|         |                 |     |                                            |            |
| 6       | 1055 X 461 X 15 | X1  |                                            | 1-2        |
| 7       | 920 X 276 X 15  | X1  | • • •                                      | 2-2        |
| 8       | 930 X 530 X 15  | X1  | · · · · ·                                  | 2-2        |
|         |                 |     |                                            | 2-2        |
| 9       | 930 X 530 X 15  | X1  |                                            | 2-2        |
| 10      | 930 X 60 X 15   | X1  |                                            | 2-2        |
| 11      | 930 X 295 X 15  | X1  | • • • • •<br>• • •                         | 2-2        |

| ITEM NO | MEASUREMENT    | QTY | SHAPE        | CARTON NO. |
|---------|----------------|-----|--------------|------------|
| 12      | 400 X 138 X 15 | X1  | • • •<br>• • | 2-2        |
| 13      | 400 X 138 X 15 | X1  | 0 · ·<br>0 · | 2-2        |
| 14      | 880 X 138 X 15 | X1  | <u> </u>     | 2-2        |
| 15      | 384 X 60 X 15  | X2  | 00           | 2-2        |
| 16      | 384 X 60 X 15  | X1  | 0 0          | 2-2        |
| 17      | 892 X 395 X 5  | X1  |              | 2-2        |