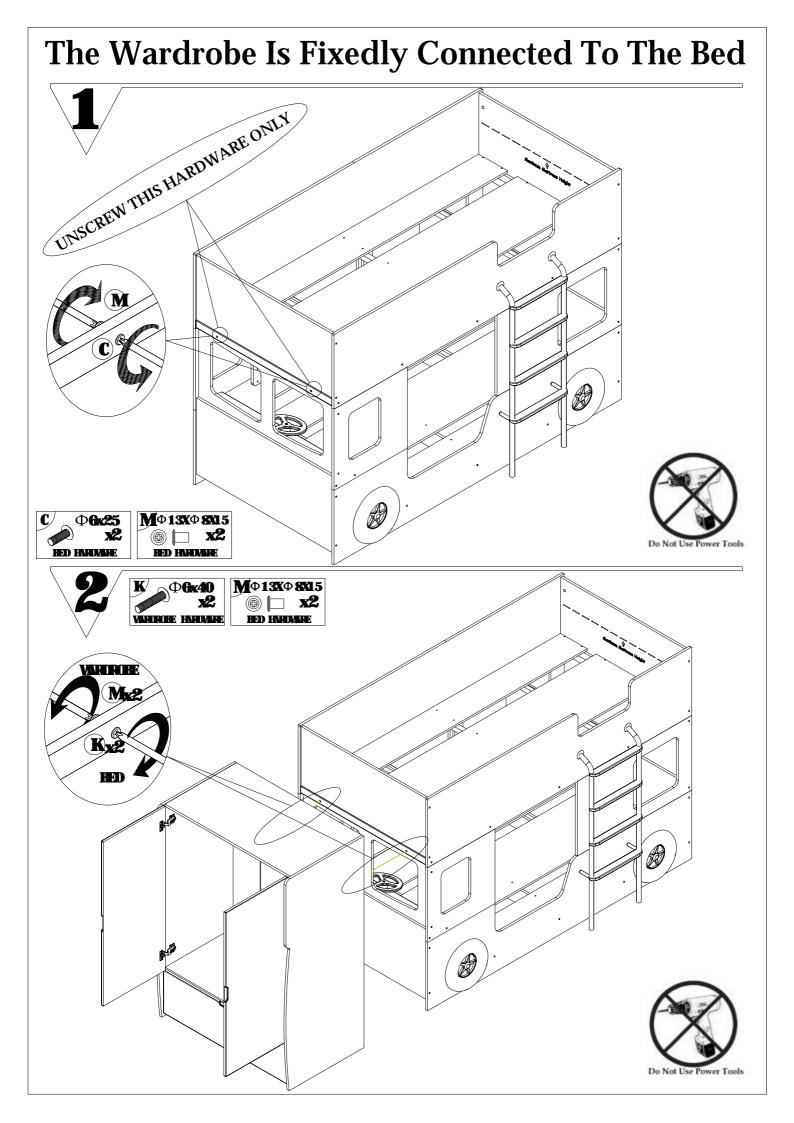

9       | 930 X 530 X 15  | X1  |                                            | 2-2        |
| 10      | 930 X 60 X 15   | X1  |                                            | 2-2        |
| 11      | 930 X 295 X 15  | X1  | • • • • •<br>• • •                         | 2-2        |

| ITEM NO | MEASUREMENT    | QTY | SHAPE        | CARTON NO. |
|---------|----------------|-----|--------------|------------|
| 12      | 400 X 138 X 15 | X1  | • • •<br>• • | 2-2        |
| 13      | 400 X 138 X 15 | X1  | 0 · ·<br>0 · | 2-2        |
| 14      | 880 X 138 X 15 | X1  | <u> </u>     | 2-2        |
| 15      | 384 X 60 X 15  | X2  | 00           | 2-2        |
| 16      | 384 X 60 X 15  | X1  | 0 0          | 2-2        |
| 17      | 892 X 395 X 5  | X1  |              | 2-2        |

















Please dispose of all packaging safely.

#### **General Care & Maintenance**

Wipe clean with a slightly damp cloth. Avoid the use of all household cleaners and abrasives.

Periodically check all screw & fixings to ensure they are secure.

When moving your product, carefully lift into place. Never drag or push the product across the floor as this will cause damage to the joints. If the product is used on hard flooring, such as wood or laminated floor, you must place some protection under the legs to stop the product from moving. If this is not adhered to, it could result in failure to the product that will invalidate the warranty.

For more information on cleaning and product care visit: https://www.happybeds.co.uk/help-and-advice

#### Notes

In the unlikely event that you have problems