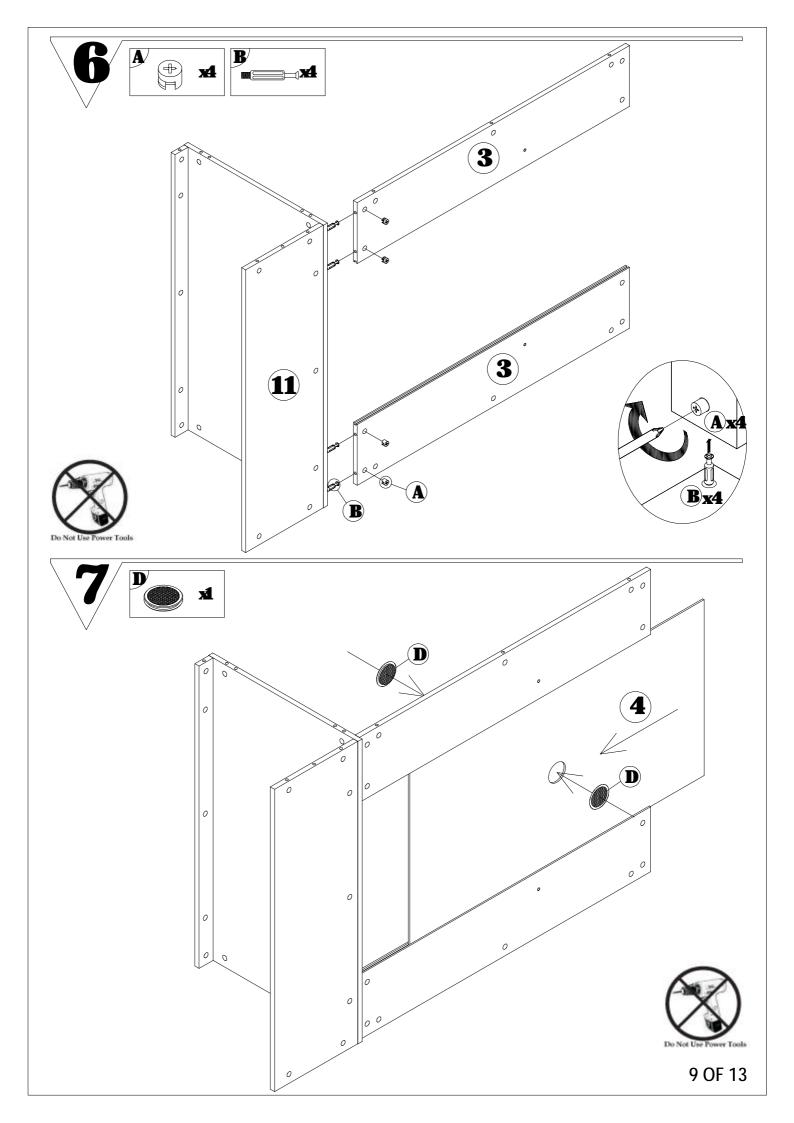

| ITEM NO | MEASUREMENT     | QTY | SHAPE                                      | CARTON NO. |
|---------|-----------------|-----|--------------------------------------------|------------|
|         |                 | QTT |                                            |            |
|         | 1360 X 578 X 15 | X1  | ·<br>· · · · · · · · · · · · · · · · · · · | 1-2        |
| (2)     | 1360 X 578 X 15 | X1  | :                                          | 1-2        |
|         |                 |     |                                            |            |
| 3       | 1034 X 200 X 15 | X2  | ° ° ° ° ° ° ° ° ° ° ° ° ° ° ° ° ° ° °      | 1-2        |
|         |                 |     |                                            |            |
| 4       | 1045 X 541 X 5  | X1  | 0                                          | 1-2        |
| 5       | 1055 X 461 X 15 | X1  |                                            | 1-2        |
|         |                 |     |                                            |            |
| 6       | 1055 X 461 X 15 | X1  |                                            | 1-2        |
| 7       | 920 X 276 X 15  | X1  | • • •                                      | 2-2        |
| 8       | 930 X 530 X 15  | X1  | · · · · ·                                  | 2-2        |
|         |                 |     |                                            | 2-2        |
| 9       | 930 X 530 X 15  | X1  |                                            | 2-2        |
| 10      | 930 X 60 X 15   | X1  |                                            | 2-2        |
| 11      | 930 X 295 X 15  | X1  | • • • • •<br>• • •                         | 2-2        |

| ITEM NO | MEASUREMENT    | QTY | SHAPE        | CARTON NO. |
|---------|----------------|-----|--------------|------------|
| 12      | 400 X 138 X 15 | X1  | • • •<br>• • | 2-2        |
| 13      | 400 X 138 X 15 | X1  | 0 · ·<br>0 · | 2-2        |
| 14      | 880 X 138 X 15 | X1  | <u> </u>     | 2-2        |
| 15      | 384 X 60 X 15  | X2  | 00           | 2-2        |
| 16      | 384 X 60 X 15  | X1  | 0 0          | 2-2        |
| 17      | 892 X 395 X 5  | X1  |              | 2-2        |