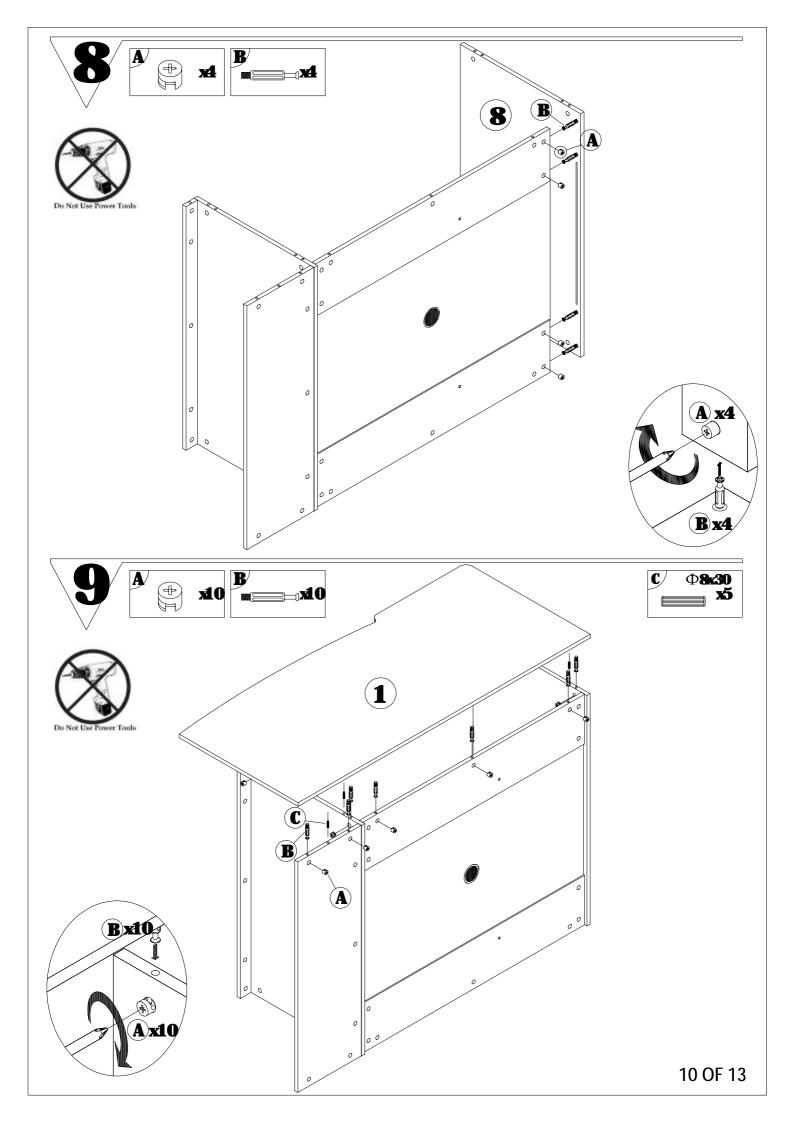

| ITEM NO | MEASUREMENT     | QTY | SHAPE                                      | CARTON NO. |
|---------|-----------------|-----|--------------------------------------------|------------|
|         |                 | QTT |                                            |            |
|         | 1360 X 578 X 15 | X1  | ·<br>· · · · · · · · · · · · · · · · · · · | 1-2        |
| (2)     | 1360 X 578 X 15 | X1  | :                                          | 1-2        |
|         |                 |     |                                            |            |
| 3       | 1034 X 200 X 15 | X2  | ° ° ° ° ° ° ° ° ° ° ° ° ° ° ° ° ° ° °      | 1-2        |
|         |                 |     |                                            |            |
| 4       | 1045 X 541 X 5  | X1  | 0                                          | 1-2        |
| 5       | 1055 X 461 X 15 | X1  |                                            | 1-2        |
|         |                 |     |                                            |            |
| 6       | 1055 X 461 X 15 | X1  |                                            | 1-2        |
| 7       | 920 X 276 X 15  | X1  | • • •                                      | 2-2        |
| 8       | 930 X 530 X 15  | X1  | · · · · ·                                  | 2-2        |
|         |                 |     |                                            | 2-2        |
| 9       | 930 X 530 X 15  | X1  |                                            | 2-2        |
| 10      | 930 X 60 X 15   | X1  |                                            | 2-2        |
| 11      | 930 X 295 X 15  | X1  | • • • • •<br>• • •                         | 2-2        |

| ITEM NO | MEASUREMENT    | QTY | SHAPE        | CARTON NO. |
|---------|----------------|-----|--------------|------------|
| 12      | 400 X 138 X 15 | X1  | • • •<br>• • | 2-2        |
| 13      | 400 X 138 X 15 | X1  | 0 · ·<br>0 · | 2-2        |
| 14      | 880 X 138 X 15 | X1  | <u> </u>     | 2-2        |
| 15      | 384 X 60 X 15  | X2  | 00           | 2-2        |
| 16      | 384 X 60 X 15  | X1  | 0 0          | 2-2        |
| 17      | 892 X 395 X 5  | X1  |              | 2-2        |