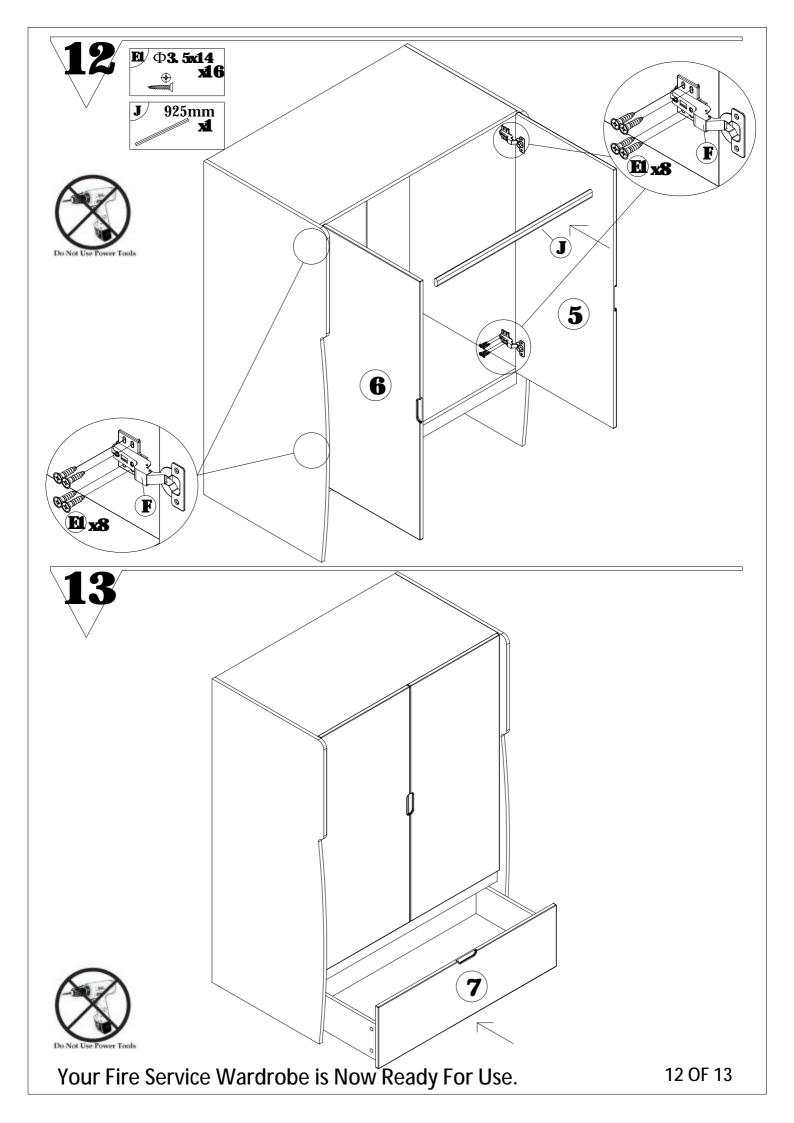

| ITEM NO | MEASUREMENT     | QTY | SHAPE                                      | CARTON NO. |
|---------|-----------------|-----|--------------------------------------------|------------|
|         |                 | QTT |                                            |            |
|         | 1360 X 578 X 15 | X1  | ·<br>· · · · · · · · · · · · · · · · · · · | 1-2        |
| (2)     | 1360 X 578 X 15 | X1  | :                                          | 1-2        |
|         |                 |     |                                            |            |
| 3       | 1034 X 200 X 15 | X2  | ° ° ° ° ° ° ° ° ° ° ° ° ° ° ° ° ° ° °      | 1-2        |
|         |                 |     |                                            |            |
| 4       | 1045 X 541 X 5  | X1  | 0                                          | 1-2        |
| 5       | 1055 X 461 X 15 | X1  |                                            | 1-2        |
|         |                 |     |                                            |            |
| 6       | 1055 X 461 X 15 | X1  |                                            | 1-2        |
| 7       | 920 X 276 X 15  | X1  | • • •                                      | 2-2        |
| 8       | 930 X 530 X 15  | X1  | · · · · ·                                  | 2-2        |
|         |                 |     |                                            | 2-2        |
| 9       | 930 X 530 X 15  | X1  |                                            | 2-2        |
| 10      | 930 X 60 X 15   | X1  |                                            | 2-2        |
| 11      | 930 X 295 X 15  | X1  | • • • • •<br>• • •                         | 2-2        |

| ITEM NO | MEASUREMENT    | QTY | SHAPE        | CARTON NO. |
|---------|----------------|-----|--------------|------------|
| 12      | 400 X 138 X 15 | X1  | • • •<br>• • | 2-2        |
| 13      | 400 X 138 X 15 | X1  | 0 · ·<br>0 · | 2-2        |
| 14      | 880 X 138 X 15 | X1  | <u> </u>     | 2-2        |
| 15      | 384 X 60 X 15  | X2  | 00           | 2-2        |
| 16      | 384 X 60 X 15  | X1  | 0 0          | 2-2        |
| 17      | 892 X 395 X 5  | X1  |              | 2-2        |