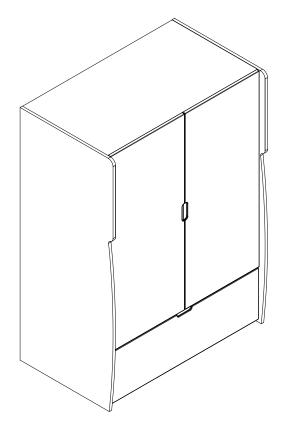

# Happy beds™

## London Bus Kings Cross Wooden Wardrobe



### **Assembly Instructions**

### Important before assembly:

Read these instructions carefully before assembling or using the product.

Please check the contents of the boxes before attempting to assemble this product. The instructions will have a checklist of parts and fittings.

Assemble the product as close to its intended final location/room as possible.

### Health & Safety:

This product or some parts of this product will be heavy. Please use an assistant when lifting.

Please keep small parts out of reach of children. Always use on a level, even surface. DO NOT jump on the product or any of its parts. DO NOT use this product if any parts are missing, damaged or worn. DO NOT use this product unless all fixings are secured.

#### Further instructions are on the following pages.

P