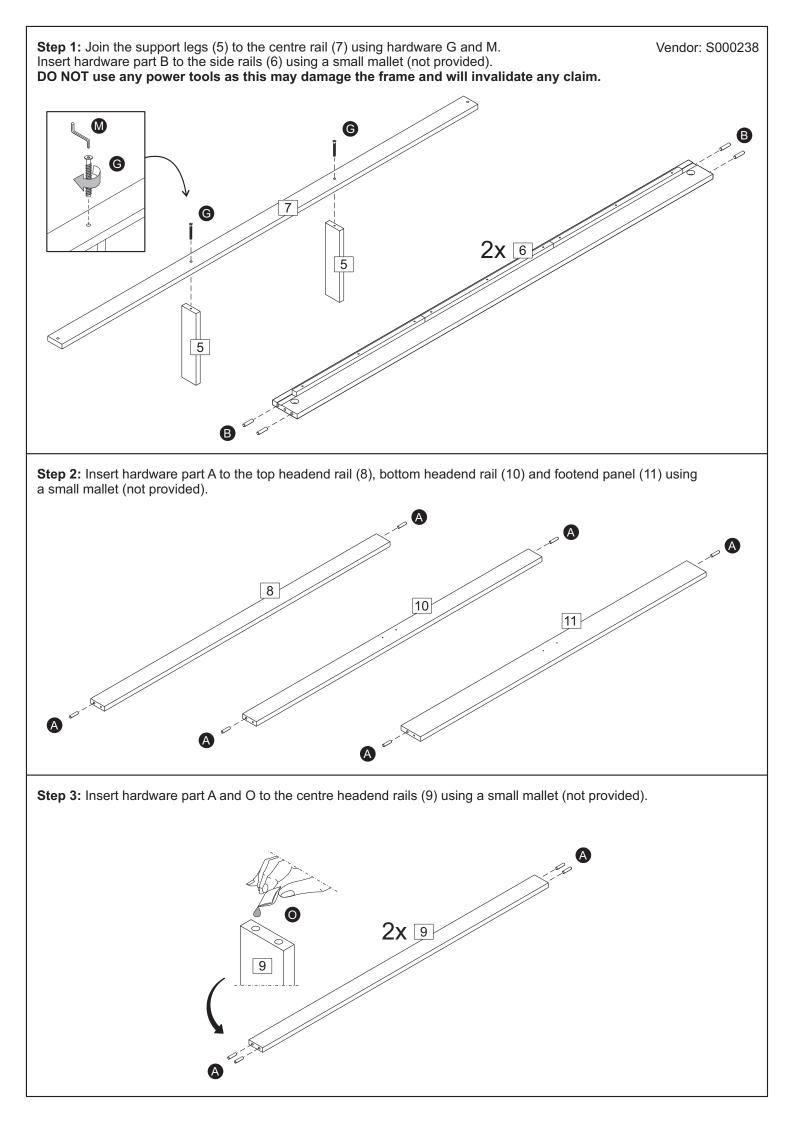

|                                                                                         | 0 0 0                                                                    |                                                                                       |                                                        |                                                                                                                |                                                                                                 |                                               |                            |  |
|-----------------------------------------------------------------------------------------|--------------------------------------------------------------------------|---------------------------------------------------------------------------------------|--------------------------------------------------------|----------------------------------------------------------------------------------------------------------------|-------------------------------------------------------------------------------------------------|-----------------------------------------------|----------------------------|--|
| Headboard post x 2<br>(85 x 4.5cm)                                                      |                                                                          | 6 Side                                                                                | 6         Side rail x 2 (190 x 11.2cm)                 |                                                                                                                |                                                                                                 |                                               |                            |  |
| 0                                                                                       |                                                                          | o                                                                                     |                                                        | •                                                                                                              |                                                                                                 | 0                                             |                            |  |
| Left foo<br>(38 x 4.5                                                                   | otboard post<br><sub>5cm)</sub>                                          | 7 Cent                                                                                | tre rail (190                                          | x 6.5cm)                                                                                                       |                                                                                                 |                                               |                            |  |
| Right fo<br>(38 x 4.5                                                                   | ootboard post<br>5cm)                                                    | 8 Top                                                                                 | 8 Top headboard rail (119.8 x 6.5cm)                   |                                                                                                                |                                                                                                 |                                               |                            |  |
| Slat x 2<br>(61 x 6.5                                                                   |                                                                          | 9 Cent                                                                                | tre headbo                                             | pard rail x 2                                                                                                  | 2 (119.8 x 6.5cm)                                                                               |                                               |                            |  |
|                                                                                         | ]<br>rt leg x 2                                                          | 10 Botto                                                                              | om headb                                               | oard rail (11                                                                                                  | 19.8 x 6.5cm)                                                                                   |                                               |                            |  |
| (28.3 x 6                                                                               | 5.5cm)                                                                   | 11 Foot                                                                               | 11 Footboard panel (119.8 x 9.2cm)                     |                                                                                                                |                                                                                                 |                                               |                            |  |
|                                                                                         |                                                                          | 12 Hard                                                                               | dware Kit >                                            | . 1                                                                                                            |                                                                                                 |                                               |                            |  |
|                                                                                         |                                                                          |                                                                                       |                                                        |                                                                                                                |                                                                                                 |                                               |                            |  |
| Part                                                                                    | lter                                                                     | H                                                                                     | ARDW                                                   | ARE LIS                                                                                                        |                                                                                                 | 1                                             | Qtv                        |  |
| Part                                                                                    | Iter<br>30mm dowel                                                       | H                                                                                     |                                                        |                                                                                                                | ST<br>Iten<br>80mm Bolt 0)=                                                                     | ר<br>ז<br>ווווווווווווווווווווווווווווווווווו | Qty<br>6                   |  |
|                                                                                         |                                                                          | H.                                                                                    | ARDW/<br>Qty                                           | ARE LIS                                                                                                        | Iten                                                                                            |                                               |                            |  |
| <b>A</b>                                                                                | 30mm dowel                                                               | H.<br>m0                                                                              | ARDW/<br>Qty<br>14                                     | ARE LIS<br>Part                                                                                                | Iten<br>80mm Bolt 0=                                                                            |                                               | 6                          |  |
| <b>B</b>                                                                                | 30mm dowel<br>40mm dowel                                                 | H                                                                                     | ARDW/<br>Qty<br>14<br>8                                | ARE LIS<br>Part<br>D                                                                                           | Item80mm Bolt0=70mm Bolt0=                                                                      |                                               | 6                          |  |
| <b>A</b><br><b>B</b><br><b>C</b>                                                        | 30mm dowel<br>40mm dowel<br>16mm Screw                                   | H.<br>m<br>()<br>()<br>()<br>()<br>()<br>()<br>()<br>()<br>()<br>()<br>()<br>()<br>() | ARDW/<br>Qty<br>14<br>8<br>8                           | ARE LIS<br>Part<br>D<br>C                                                                                      | Iten<br>80mm Bolt )=<br>70mm Bolt 0=<br>Half moon nut                                           |                                               | 6<br>4<br>4                |  |
| <ul> <li>A</li> <li>B</li> <li>C</li> <li>D</li> </ul>                                  | 30mm dowel<br>40mm dowel<br>16mm Screw<br>30mm Screw                     | H                                                                                     | ARDW/<br>Qty<br>14<br>8<br>8<br>48                     | ARE LIS<br>Part<br>(1)<br>(1)<br>(2)<br>(3)<br>(3)<br>(1)                                                      | Iten<br>80mm Bolt )=<br>70mm Bolt 0=<br>Half moon nut<br>Metal bracket                          |                                               | 6<br>4<br>4<br>2           |  |
|                                                                                         | 30mm dowel<br>40mm dowel<br>16mm Screw<br>30mm Screw<br>32mm Bolt        | H                                                                                     | ARDW/<br>Qty<br>14<br>8<br>8<br>48<br>2                | ARE LIS<br>Part<br>D<br>C<br>C<br>C<br>C<br>C<br>C<br>C<br>C<br>C<br>C<br>C<br>C<br>C<br>C<br>C<br>C<br>C<br>C | Iten<br>80mm Bolt<br>70mm Bolt<br>Half moon nut<br>Metal bracket<br>Allen key                   |                                               | 6<br>4<br>4<br>2<br>1      |  |
| <ul> <li>3</li> <li>4</li> <li>5</li> <li>6</li> <li>7</li> <li>6</li> <li>6</li> </ul> | 30mm dowel<br>40mm dowel<br>16mm Screw<br>30mm Screw<br>32mm Bolt<br>Nut | H                                                                                     | ARDW/<br>Qty<br>14<br>8<br>8<br>48<br>2<br>2<br>2<br>2 | ARE LIS<br>Part<br>D<br>C<br>C<br>C<br>C<br>C<br>C<br>C<br>C<br>C<br>C<br>C<br>C<br>C<br>C<br>C<br>C<br>C<br>C | Iten<br>80mm Bolt<br>70mm Bolt<br>Half moon nut<br>Metal bracket<br>Allen key<br>Spacer<br>Glue |                                               | 6<br>4<br>4<br>2<br>1<br>2 |  |