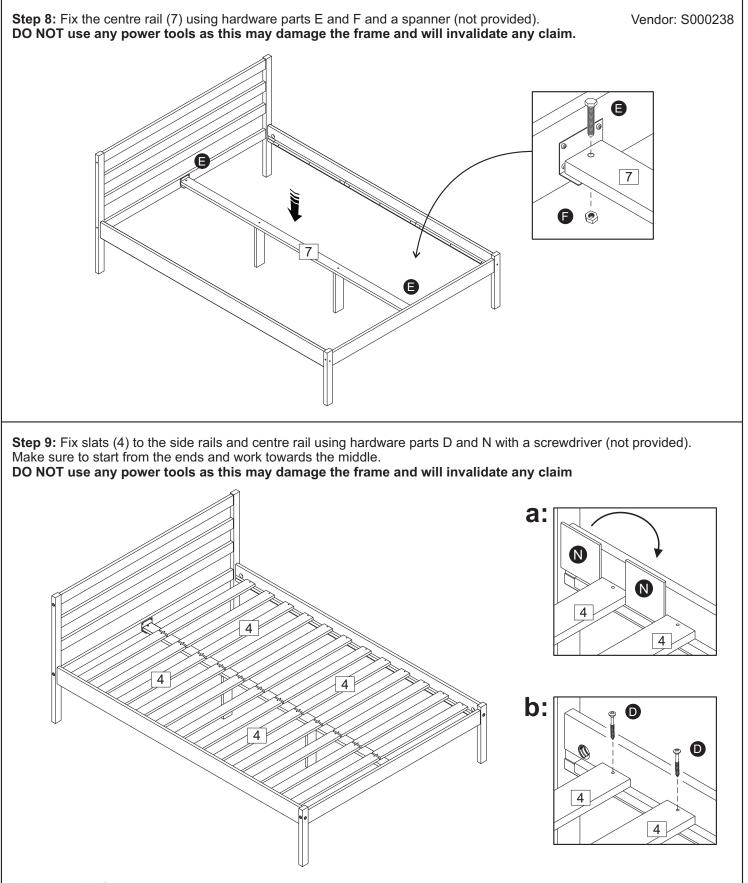

|                                                                                         | 0 0 0                                                                    |                                                                                       |                                                        |                                                                                                                |                                                                                                 |                                               |                            |  |
|-----------------------------------------------------------------------------------------|--------------------------------------------------------------------------|---------------------------------------------------------------------------------------|--------------------------------------------------------|----------------------------------------------------------------------------------------------------------------|-------------------------------------------------------------------------------------------------|-----------------------------------------------|----------------------------|--|
| Headboard post x 2<br>(85 x 4.5cm)                                                      |                                                                          | 6 Side                                                                                | 6         Side rail x 2 (190 x 11.2cm)                 |                                                                                                                |                                                                                                 |                                               |                            |  |
| 0                                                                                       |                                                                          | o                                                                                     |                                                        | •                                                                                                              |                                                                                                 | 0                                             |                            |  |
| Left foo<br>(38 x 4.5                                                                   | otboard post<br><sub>5cm)</sub>                                          | 7 Cent                                                                                | tre rail (190                                          | x 6.5cm)                                                                                                       |                                                                                                 |                                               |                            |  |
| Right fo<br>(38 x 4.5                                                                   | ootboard post<br>5cm)                                                    | 8 Top                                                                                 | 8 Top headboard rail (119.8 x 6.5cm)                   |                                                                                                                |                                                                                                 |                                               |                            |  |
| Slat x 2<br>(61 x 6.5                                                                   |                                                                          | 9 Cent                                                                                | tre headbo                                             | pard rail x 2                                                                                                  | 2 (119.8 x 6.5cm)                                                                               |                                               |                            |  |
|                                                                                         | ]<br>rt leg x 2                                                          | 10 Botto                                                                              | om headb                                               | oard rail (11                                                                                                  | 19.8 x 6.5cm)                                                                                   |                                               |                            |  |
| (28.3 x 6                                                                               | 5.5cm)                                                                   | 11 Foot                                                                               | 11 Footboard panel (119.8 x 9.2cm)                     |                                                                                                                |                                                                                                 |                                               |                            |  |
|                                                                                         |                                                                          | 12 Hard                                                                               | dware Kit >                                            | . 1                                                                                                            |                                                                                                 |                                               |                            |  |
|                                                                                         |                                                                          |                                                                                       |                                                        |                                                                                                                |                                                                                                 |                                               |                            |  |
| Part                                                                                    | lter                                                                     | H                                                                                     | ARDW                                                   | ARE LIS                                                                                                        |                                                                                                 | 1                                             | Qtv                        |  |
| Part                                                                                    | Iter<br>30mm dowel                                                       | H                                                                                     |                                                        |                                                                                                                | ST<br>Iten<br>80mm Bolt 0)=                                                                     | ר<br>ז<br>ווווווווווווווווווווווווווווווווווו | Qty<br>6                   |  |
|                                                                                         |                                                                          | H.                                                                                    | ARDW/<br>Qty                                           | ARE LIS                                                                                                        | Iten                                                                                            |                                               |                            |  |
| <b>A</b>                                                                                | 30mm dowel                                                               | H.<br>m0                                                                              | ARDW/<br>Qty<br>14                                     | ARE LIS<br>Part                                                                                                | Iten<br>80mm Bolt 0=                                                                            |                                               | 6                          |  |
| <b>B</b>                                                                                | 30mm dowel<br>40mm dowel                                                 | H                                                                                     | ARDW/<br>Qty<br>14<br>8                                | ARE LIS<br>Part<br>D                                                                                           | Item80mm Bolt0=70mm Bolt0=                                                                      |                                               | 6                          |  |
| <b>A</b><br><b>B</b><br><b>C</b>                                                        | 30mm dowel<br>40mm dowel<br>16mm Screw                                   | H.<br>m<br>()<br>()<br>()<br>()<br>()<br>()<br>()<br>()<br>()<br>()<br>()<br>()<br>() | ARDW/<br>Qty<br>14<br>8<br>8                           | ARE LIS<br>Part<br>D<br>C                                                                                      | Iten<br>80mm Bolt )=<br>70mm Bolt 0=<br>Half moon nut                                           |                                               | 6<br>4<br>4                |  |
| <ul> <li>A</li> <li>B</li> <li>C</li> <li>D</li> </ul>                                  | 30mm dowel<br>40mm dowel<br>16mm Screw<br>30mm Screw                     | H                                                                                     | ARDW/<br>Qty<br>14<br>8<br>8<br>48                     | ARE LIS<br>Part<br>(1)<br>(1)<br>(2)<br>(3)<br>(3)<br>(1)                                                      | Iten<br>80mm Bolt )=<br>70mm Bolt 0=<br>Half moon nut<br>Metal bracket                          |                                               | 6<br>4<br>4<br>2           |  |
|                                                                                         | 30mm dowel<br>40mm dowel<br>16mm Screw<br>30mm Screw<br>32mm Bolt        | H                                                                                     | ARDW/<br>Qty<br>14<br>8<br>8<br>48<br>2                | ARE LIS<br>Part<br>D<br>C<br>C<br>C<br>C<br>C<br>C<br>C<br>C<br>C<br>C<br>C<br>C<br>C<br>C<br>C<br>C<br>C<br>C | Iten<br>80mm Bolt<br>70mm Bolt<br>Half moon nut<br>Metal bracket<br>Allen key                   |                                               | 6<br>4<br>4<br>2<br>1      |  |
| <ul> <li>3</li> <li>4</li> <li>5</li> <li>6</li> <li>7</li> <li>6</li> <li>6</li> </ul> | 30mm dowel<br>40mm dowel<br>16mm Screw<br>30mm Screw<br>32mm Bolt<br>Nut | H                                                                                     | ARDW/<br>Qty<br>14<br>8<br>8<br>48<br>2<br>2<br>2<br>2 | ARE LIS<br>Part<br>D<br>C<br>C<br>C<br>C<br>C<br>C<br>C<br>C<br>C<br>C<br>C<br>C<br>C<br>C<br>C<br>C<br>C<br>C | Iten<br>80mm Bolt<br>70mm Bolt<br>Half moon nut<br>Metal bracket<br>Allen key<br>Spacer<br>Glue |                                               | 6<br>4<br>4<br>2<br>1<br>2 |  |