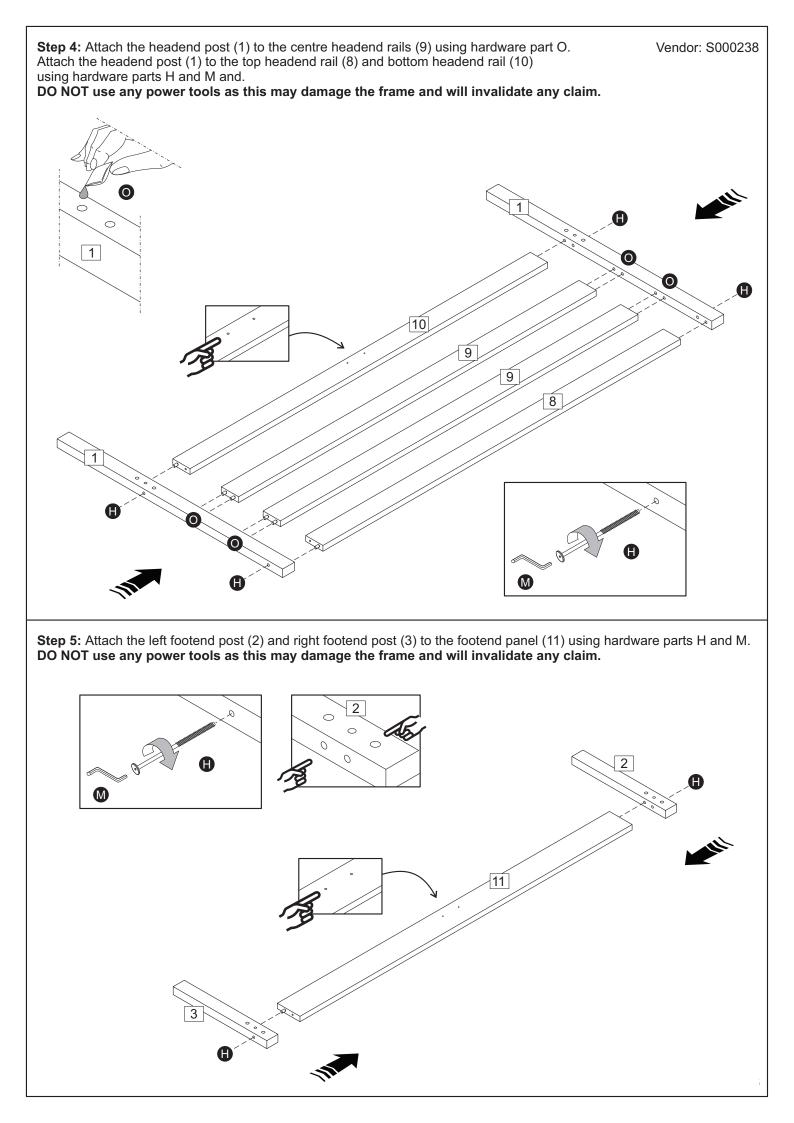

|                                                                                         | 0 0 0                                                                    |                                                                                       |                                                        |                                                                                                                |                                                                                                 |                                               |                            |  |
|-----------------------------------------------------------------------------------------|--------------------------------------------------------------------------|---------------------------------------------------------------------------------------|--------------------------------------------------------|----------------------------------------------------------------------------------------------------------------|-------------------------------------------------------------------------------------------------|-----------------------------------------------|----------------------------|--|
| Headboard post x 2<br>(85 x 4.5cm)                                                      |                                                                          | 6 Side                                                                                | 6         Side rail x 2 (190 x 11.2cm)                 |                                                                                                                |                                                                                                 |                                               |                            |  |
| 0                                                                                       |                                                                          | o                                                                                     |                                                        | •                                                                                                              |                                                                                                 | 0                                             |                            |  |
| Left foo<br>(38 x 4.5                                                                   | otboard post<br><sub>5cm)</sub>                                          | 7 Cent                                                                                | tre rail (190                                          | x 6.5cm)                                                                                                       |                                                                                                 |                                               |                            |  |
| Right fo<br>(38 x 4.5                                                                   | ootboard post<br>5cm)                                                    | 8 Top                                                                                 | 8 Top headboard rail (119.8 x 6.5cm)                   |                                                                                                                |                                                                                                 |                                               |                            |  |
| Slat x 2<br>(61 x 6.5                                                                   |                                                                          | 9 Cent                                                                                | tre headbo                                             | pard rail x 2                                                                                                  | 2 (119.8 x 6.5cm)                                                                               |                                               |                            |  |
|                                                                                         | ]<br>rt leg x 2                                                          | 10 Botto                                                                              | om headb                                               | oard rail (11                                                                                                  | 19.8 x 6.5cm)                                                                                   |                                               |                            |  |
| (28.3 x 6                                                                               | 5.5cm)                                                                   | 11 Foot                                                                               | 11 Footboard panel (119.8 x 9.2cm)                     |                                                                                                                |                                                                                                 |                                               |                            |  |
|                                                                                         |                                                                          | 12 Hard                                                                               | dware Kit >                                            | . 1                                                                                                            |                                                                                                 |                                               |                            |  |
|                                                                                         |                                                                          |                                                                                       |                                                        |                                                                                                                |                                                                                                 |                                               |                            |  |
| Part                                                                                    | lter                                                                     | H                                                                                     | ARDW                                                   | ARE LIS                                                                                                        |                                                                                                 | 1                                             | Qtv                        |  |
| Part                                                                                    | Iter<br>30mm dowel                                                       | H                                                                                     |                                                        |                                                                                                                | ST<br>Iten<br>80mm Bolt 0)=                                                                     | ר<br>ז<br>ווווווווווווווווווווווווווווווווווו | Qty<br>6                   |  |
|                                                                                         |                                                                          | H.                                                                                    | ARDW/<br>Qty                                           | ARE LIS                                                                                                        | Iten                                                                                            |                                               |                            |  |
| <b>A</b>                                                                                | 30mm dowel                                                               | H.<br>m0                                                                              | ARDW/<br>Qty<br>14                                     | ARE LIS<br>Part                                                                                                | Iten<br>80mm Bolt 0=                                                                            |                                               | 6                          |  |
| <b>B</b>                                                                                | 30mm dowel<br>40mm dowel                                                 | H                                                                                     | ARDW/<br>Qty<br>14<br>8                                | ARE LIS<br>Part<br>D                                                                                           | Item80mm Bolt0=70mm Bolt0=                                                                      |                                               | 6                          |  |
| <b>A</b><br><b>B</b><br><b>C</b>                                                        | 30mm dowel<br>40mm dowel<br>16mm Screw                                   | H.<br>m<br>()<br>()<br>()<br>()<br>()<br>()<br>()<br>()<br>()<br>()<br>()<br>()<br>() | ARDW/<br>Qty<br>14<br>8<br>8                           | ARE LIS<br>Part<br>D<br>C                                                                                      | Iten<br>80mm Bolt )=<br>70mm Bolt 0=<br>Half moon nut                                           |                                               | 6<br>4<br>4                |  |
| <ul> <li>A</li> <li>B</li> <li>C</li> <li>D</li> </ul>                                  | 30mm dowel<br>40mm dowel<br>16mm Screw<br>30mm Screw                     | H                                                                                     | ARDW/<br>Qty<br>14<br>8<br>8<br>48                     | ARE LIS<br>Part<br>(1)<br>(1)<br>(2)<br>(3)<br>(3)<br>(1)                                                      | Iten<br>80mm Bolt )=<br>70mm Bolt 0=<br>Half moon nut<br>Metal bracket                          |                                               | 6<br>4<br>4<br>2           |  |
|                                                                                         | 30mm dowel<br>40mm dowel<br>16mm Screw<br>30mm Screw<br>32mm Bolt        | H                                                                                     | ARDW/<br>Qty<br>14<br>8<br>8<br>48<br>2                | ARE LIS<br>Part<br>D<br>C<br>C<br>C<br>C<br>C<br>C<br>C<br>C<br>C<br>C<br>C<br>C<br>C<br>C<br>C<br>C<br>C<br>C | Iten<br>80mm Bolt<br>70mm Bolt<br>Half moon nut<br>Metal bracket<br>Allen key                   |                                               | 6<br>4<br>4<br>2<br>1      |  |
| <ul> <li>3</li> <li>4</li> <li>5</li> <li>6</li> <li>7</li> <li>6</li> <li>6</li> </ul> | 30mm dowel<br>40mm dowel<br>16mm Screw<br>30mm Screw<br>32mm Bolt<br>Nut | H                                                                                     | ARDW/<br>Qty<br>14<br>8<br>8<br>48<br>2<br>2<br>2<br>2 | ARE LIS<br>Part<br>D<br>C<br>C<br>C<br>C<br>C<br>C<br>C<br>C<br>C<br>C<br>C<br>C<br>C<br>C<br>C<br>C<br>C<br>C | Iten<br>80mm Bolt<br>70mm Bolt<br>Half moon nut<br>Metal bracket<br>Allen key<br>Spacer<br>Glue |                                               | 6<br>4<br>4<br>2<br>1<br>2 |  |