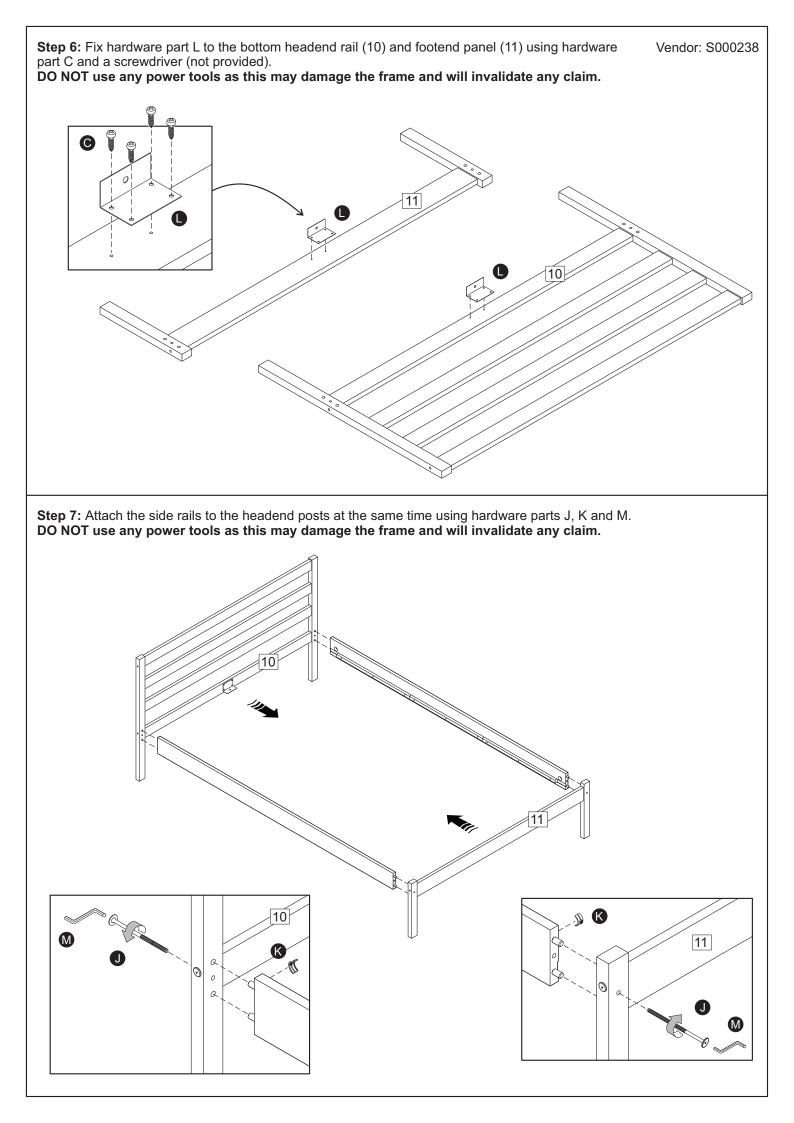

|                                                                                         | 0 0 0                                                                    |                                                                                       |                                                        |                                                                                                                |                                                                                                 |                                               |                            |  |
|-----------------------------------------------------------------------------------------|--------------------------------------------------------------------------|---------------------------------------------------------------------------------------|--------------------------------------------------------|----------------------------------------------------------------------------------------------------------------|-------------------------------------------------------------------------------------------------|-----------------------------------------------|----------------------------|--|
| Headboard post x 2<br>(85 x 4.5cm)                                                      |                                                                          | 6 Side                                                                                | 6         Side rail x 2 (190 x 11.2cm)                 |                                                                                                                |                                                                                                 |                                               |                            |  |
| 0                                                                                       |                                                                          | o                                                                                     |                                                        | •                                                                                                              |                                                                                                 | 0                                             |                            |  |
| Left foo<br>(38 x 4.5                                                                   | otboard post<br><sub>5cm)</sub>                                          | 7 Cent                                                                                | tre rail (190                                          | x 6.5cm)                                                                                                       |                                                                                                 |                                               |                            |  |
| Right fo<br>(38 x 4.5                                                                   | ootboard post<br>5cm)                                                    | 8 Top                                                                                 | 8 Top headboard rail (119.8 x 6.5cm)                   |                                                                                                                |                                                                                                 |                                               |                            |  |
| Slat x 2<br>(61 x 6.5                                                                   |                                                                          | 9 Cent                                                                                | tre headbo                                             | pard rail x 2                                                                                                  | 2 (119.8 x 6.5cm)                                                                               |                                               |                            |  |
|                                                                                         | ]<br>rt leg x 2                                                          | 10 Botto                                                                              | om headb                                               | oard rail (11                                                                                                  | 19.8 x 6.5cm)                                                                                   |                                               |                            |  |
| (28.3 x 6                                                                               | 5.5cm)                                                                   | 11 Foot                                                                               | 11 Footboard panel (119.8 x 9.2cm)                     |                                                                                                                |                                                                                                 |                                               |                            |  |
|                                                                                         |                                                                          | 12 Hard                                                                               | dware Kit >                                            | . 1                                                                                                            |                                                                                                 |                                               |                            |  |
|                                                                                         |                                                                          |                                                                                       |                                                        |                                                                                                                |                                                                                                 |                                               |                            |  |
| Part                                                                                    | lter                                                                     | H                                                                                     | ARDW                                                   | ARE LIS                                                                                                        |                                                                                                 | 1                                             | Qtv                        |  |
| Part                                                                                    | Iter<br>30mm dowel                                                       | H                                                                                     |                                                        |                                                                                                                | ST<br>Iten<br>80mm Bolt 0)=                                                                     | ר<br>ז<br>ווווווווווווווווווווווווווווווווווו | Qty<br>6                   |  |
|                                                                                         |                                                                          | H.                                                                                    | ARDW/<br>Qty                                           | ARE LIS                                                                                                        | Iten                                                                                            |                                               |                            |  |
| <b>A</b>                                                                                | 30mm dowel                                                               | H.<br>m0                                                                              | ARDW/<br>Qty<br>14                                     | ARE LIS<br>Part                                                                                                | Iten<br>80mm Bolt 0=                                                                            |                                               | 6                          |  |
| <b>B</b>                                                                                | 30mm dowel<br>40mm dowel                                                 | H                                                                                     | ARDW/<br>Qty<br>14<br>8                                | ARE LIS<br>Part<br>D                                                                                           | Item80mm Bolt0=70mm Bolt0=                                                                      |                                               | 6                          |  |
| <b>A</b><br><b>B</b><br><b>C</b>                                                        | 30mm dowel<br>40mm dowel<br>16mm Screw                                   | H.<br>m<br>()<br>()<br>()<br>()<br>()<br>()<br>()<br>()<br>()<br>()<br>()<br>()<br>() | ARDW/<br>Qty<br>14<br>8<br>8                           | ARE LIS<br>Part<br>D<br>C                                                                                      | Iten<br>80mm Bolt )=<br>70mm Bolt 0=<br>Half moon nut                                           |                                               | 6<br>4<br>4                |  |
| <ul> <li>A</li> <li>B</li> <li>C</li> <li>D</li> </ul>                                  | 30mm dowel<br>40mm dowel<br>16mm Screw<br>30mm Screw                     | H                                                                                     | ARDW/<br>Qty<br>14<br>8<br>8<br>48                     | ARE LIS<br>Part<br>(1)<br>(1)<br>(2)<br>(3)<br>(3)<br>(1)                                                      | Iten<br>80mm Bolt )=<br>70mm Bolt 0=<br>Half moon nut<br>Metal bracket                          |                                               | 6<br>4<br>4<br>2           |  |
|                                                                                         | 30mm dowel<br>40mm dowel<br>16mm Screw<br>30mm Screw<br>32mm Bolt        | H                                                                                     | ARDW/<br>Qty<br>14<br>8<br>8<br>48<br>2                | ARE LIS<br>Part<br>D<br>C<br>C<br>C<br>C<br>C<br>C<br>C<br>C<br>C<br>C<br>C<br>C<br>C<br>C<br>C<br>C<br>C<br>C | Iten<br>80mm Bolt<br>70mm Bolt<br>Half moon nut<br>Metal bracket<br>Allen key                   |                                               | 6<br>4<br>4<br>2<br>1      |  |
| <ul> <li>3</li> <li>4</li> <li>5</li> <li>6</li> <li>7</li> <li>6</li> <li>6</li> </ul> | 30mm dowel<br>40mm dowel<br>16mm Screw<br>30mm Screw<br>32mm Bolt<br>Nut | H                                                                                     | ARDW/<br>Qty<br>14<br>8<br>8<br>48<br>2<br>2<br>2<br>2 | ARE LIS<br>Part<br>D<br>C<br>C<br>C<br>C<br>C<br>C<br>C<br>C<br>C<br>C<br>C<br>C<br>C<br>C<br>C<br>C<br>C<br>C | Iten<br>80mm Bolt<br>70mm Bolt<br>Half moon nut<br>Metal bracket<br>Allen key<br>Spacer<br>Glue |                                               | 6<br>4<br>4<br>2<br>1<br>2 |  |