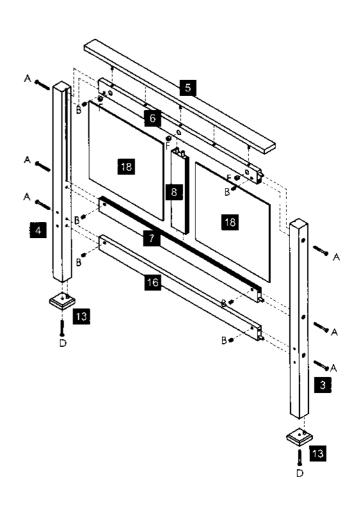

ints. Use a carpet or a rug for extra care.





If you have problems assembling or have damaged or missing pieces, please contact our customer services (details at the back of these instructions)



| Α | <  | M6*90 | 18 |
|---|----|-------|----|
| В | CO |       | 18 |
| С |    | Ф8*30 | 30 |
| D | @  | Ф7*50 | 4  |
| E |    |       | 6  |

| F | (X)     | 1510 | 6  |
|---|---------|------|----|
| G | <b></b> | 4*30 | 26 |
| J | 0       | Ф15  | 24 |
| K |         | 4 mm | 1  |







| Α | · • • • • • • • • • • • • • • • • • • • | M6*90 | 10 |
|---|-----------------------------------------|-------|----|
| В | <b>C</b>                                |       | 10 |
| F | <b>₩</b>                                | 1510  | 6  |
| D |                                         | Ф7*50 | 4  |









STEP:5



Please dispose of all packaging safely.

#### **General Care & Maintenance**

Wipe clean with a slightly damp cloth.

Avoid the use of all household cleaners and abrasives.

Periodically check all screw & fixings to ensure they are secure.

When moving your product, carefully lift into place. Never drag or push the product across the floor as this will cause damage to the joints. If the product is used on hard flooring, such as wood or laminated floor, you must place some protection under the legs to stop the product from moving. If this is not adhered to, it could result in failure to the product that will invalidate the warranty.

For more information on cleaning and product care visit: https://www.happybeds.co.uk/help-and-advice

#### **Notes**

In the unlikely event tha