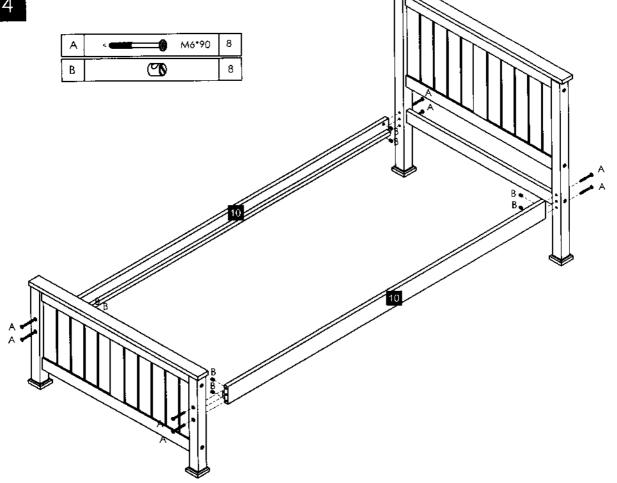

| Α | · • • • • • • • • • • • • • • • • • • • | M6*90 | 10 |
|---|-----------------------------------------|-------|----|
| В | <b>C</b>                                |       | 10 |
| F | <b>₩</b>                                | 1510  | 6  |
| D |                                         | Ф7*50 | 4  |