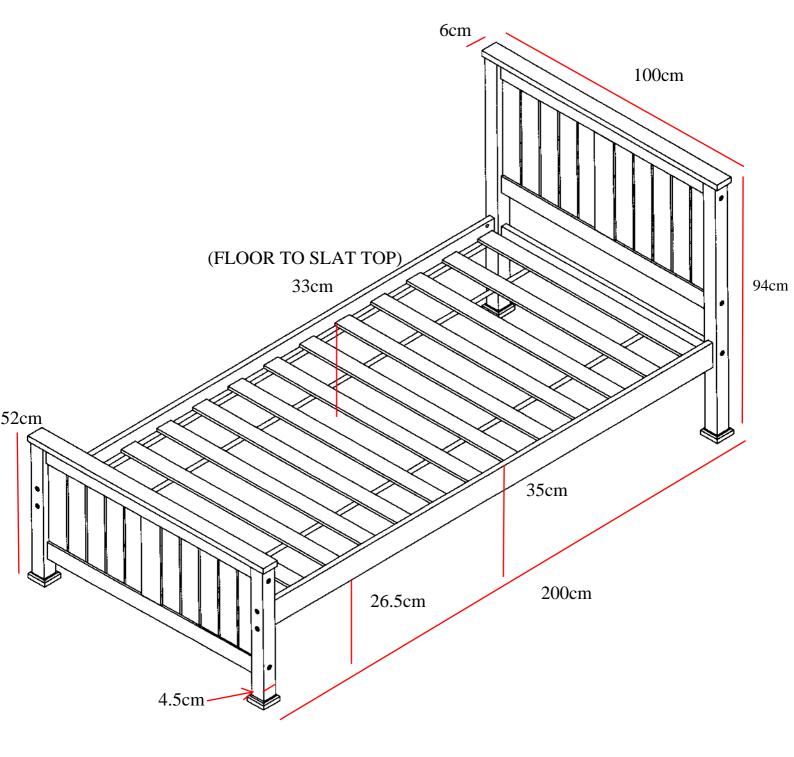

f reach of children.

Always use on a level, even surface.

DO NOT jump on the product or any of its parts.

DO NOT use this product if any parts are missing, damaged or worn.

DO NOT use this product unless all fixings are secured.

#### Further instructions are on the following pages.

Please keep these instructions for future reference.



Do NOT use any power tools as this may damage the frame.





This product or some parts of this product will be heavy. Please use an assistant when lifting.





Never drag or push the pieces across a hard or stone floor as this will cause damage to the joints. Use a carpet or a rug for extra care.





If you have problems assembling or have damaged or missing pieces, please contact our customer services (details at the back of these instructions)



| Α | <  | M6*90 | 18 |
|---|----|-------|----|
| В | CO |       | 18 |
| С |    | Ф8*30 | 30 |
| D | @  | Ф7*50 | 4  |
| E |    |       | 6  |

| F | (X)     | 1510 | 6  |
|---|---------|------|----|
| G | <b></b> | 4*30 | 26 |
| J | 0       | Ф15  | 24 |
| K |         | 4 mm | 1  |







| Α | · • • • • • • • • • • • • • • • • • • • | M6*90 | 10 |
|---|-----------------------------------------|-------|----|
| В | <b>C</b>                                |       | 10 |
| F | <b>₩</b>                                | 1510  | 6  |
| D |                                         | Ф7*50 | 4  |









STEP:5



Please dispose of all packaging safely.

#### **General Care & Maintenance**

Wipe clean with a slightly damp cloth.

Avoid the use of all household cleaners and abrasives.

Periodic