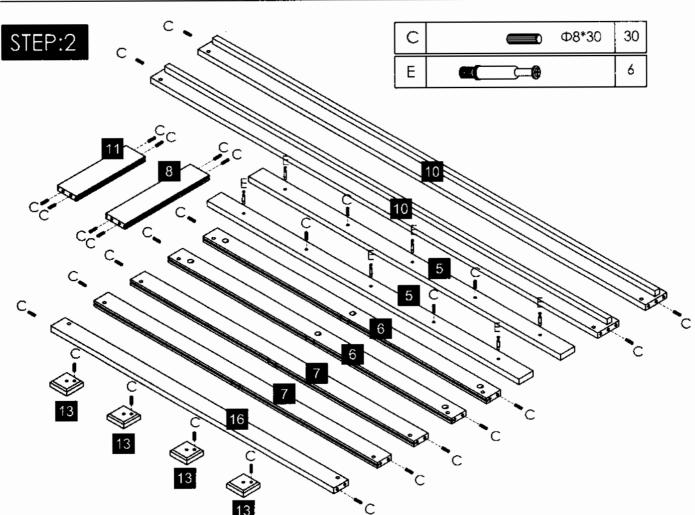

| Α | <  | M6*90 | 18 |
|---|----|-------|----|
| В | CO |       | 18 |
| С |    | Ф8*30 | 30 |
| D | @  | Ф7*50 | 4  |
| E |    |       | 6  |

| F | (X)     | 1510 | 6  |
|---|---------|------|----|
| G | <b></b> | 4*30 | 26 |
| J | 0       | Ф15  | 24 |
| K |         | 4 mm | 1  |