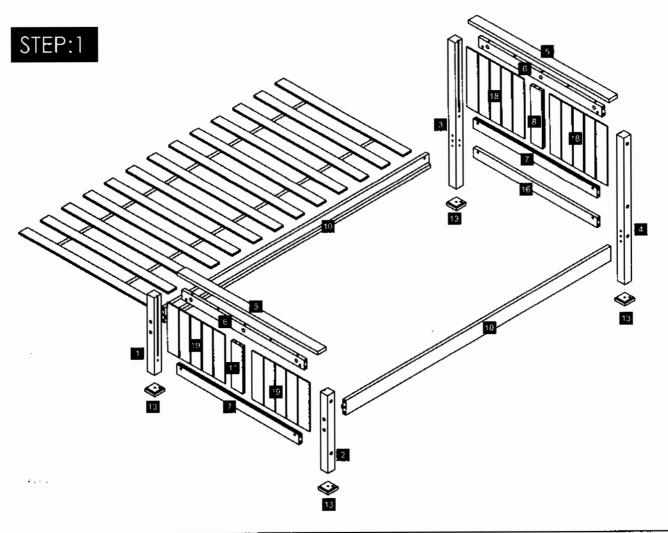

Please keep these instructions for future reference.



Do NOT use any power tools as this may damage the frame.





This product or some parts of this product will be heavy. Please use an assistant when lifting.





Never drag or push the pieces across a hard or stone floor as this will cause damage to the joints. Use a carpet or a rug for extra care.





If you have problems assembling or have damaged or missing pieces, please contact our customer services (details at the back of these instructions)



| Α | <  | M6*90 | 18 |
|---|----|-------|----|
| В | CO |       | 18 |
| С |    | Ф8*30 | 30 |
| D | @  | Ф7*50 | 4  |
| E |    |       | 6  |

| F | (X)     | 1510 | 6  |
|---|---------|------|----|
| G | <b></b> | 4*30 | 26 |
| J | 0       | Ф15  | 24 |
| K |         | 4 mm | 1  |







| Α | · • • • • • • • • • • • • • • • • • • • | M6*90 | 10 |
|---|-----------------------------------------|-------|----|
| В | <b>C</b>                                |       | 10 |
| F | <b>₩</b>                                | 1510  | 6  |
| D |                                         | Ф7*50 | 4  |









STEP:5



Please dispose of all packaging safely.

#### **General Care & Maintenance**

Wipe clean with a slightly damp cloth.

Avoid the use of all household cleaners and abrasives.

Periodically check all screw & fixings to ensure they are secure.

When moving your product, carefully lift into place. Never drag or push the product across the floor as this will cause damage to the joints. If the product is used on hard flooring, such as wood or laminated floor, you must plac