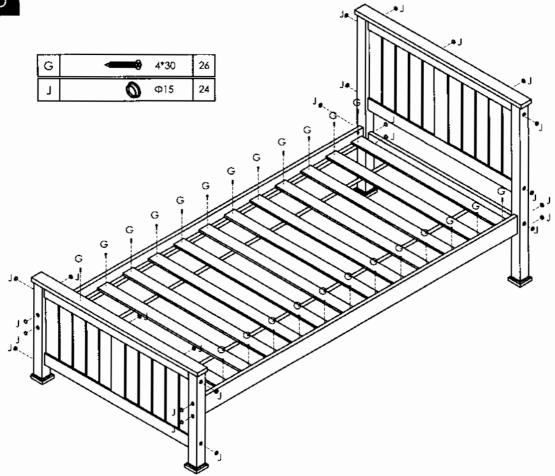

| Α | <  | M6*90 | 18 |
|---|----|-------|----|
| В | CO |       | 18 |
| С |    | Ф8*30 | 30 |
| D | @  | Ф7*50 | 4  |
| E |    |       | 6  |

| F | (X)     | 1510 | 6  |
|---|---------|------|----|
| G | <b></b> | 4*30 | 26 |
| J | 0       | Ф15  | 24 |
| K |         | 4 mm | 1  |