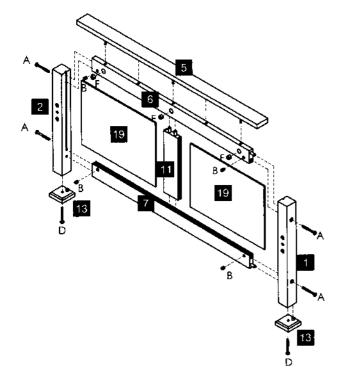

joints. Use a carpet or a rug for extra care.





If you have problems assembling or have damaged or missing pieces, please contact our customer services (details at the back of these instructions)



| Α | <  | M6*90 | 18 |
|---|----|-------|----|
| В | CO |       | 18 |
| С |    | Ф8*30 | 30 |
| D | @  | Ф7*50 | 4  |
| E |    |       | 6  |

| F | (X)     | 1510 | 6  |
|---|---------|------|----|
| G | <b></b> | 4*30 | 26 |
| J | 0       | Ф15  | 24 |
| K |         | 4 mm | 1  |







| Α | · • • • • • • • • • • • • • • • • • • • | M6*90 | 10 |
|---|-----------------------------------------|-------|----|
| В | <b>C</b>                                |       | 10 |
| F | <b>₩</b>                                | 1510  | 6  |
| D |                                         | Ф7*50 | 4  |









STEP:5



Please dispose of all packaging safely.

#### **General Care & Maintenance**

Wipe clean with a slightly damp cloth.

Avoid the use of all household cleaners and abrasives.

Periodically check all screw & fixings to ensure they are secure.

When moving your product, carefully lift into place. Never drag or push the product across the floor as this will cause damage to the joints. If the product is used on hard flooring, such as wood or laminated floor, you must place some protection under the legs to stop the product from moving. If this is not adhered to, it could result in failure to the product that will invalidate the warranty.

For more information on cleaning and product care visit: https://www.happybeds.co.uk/help-and-advice

#### **Notes**

In the unlikely event t