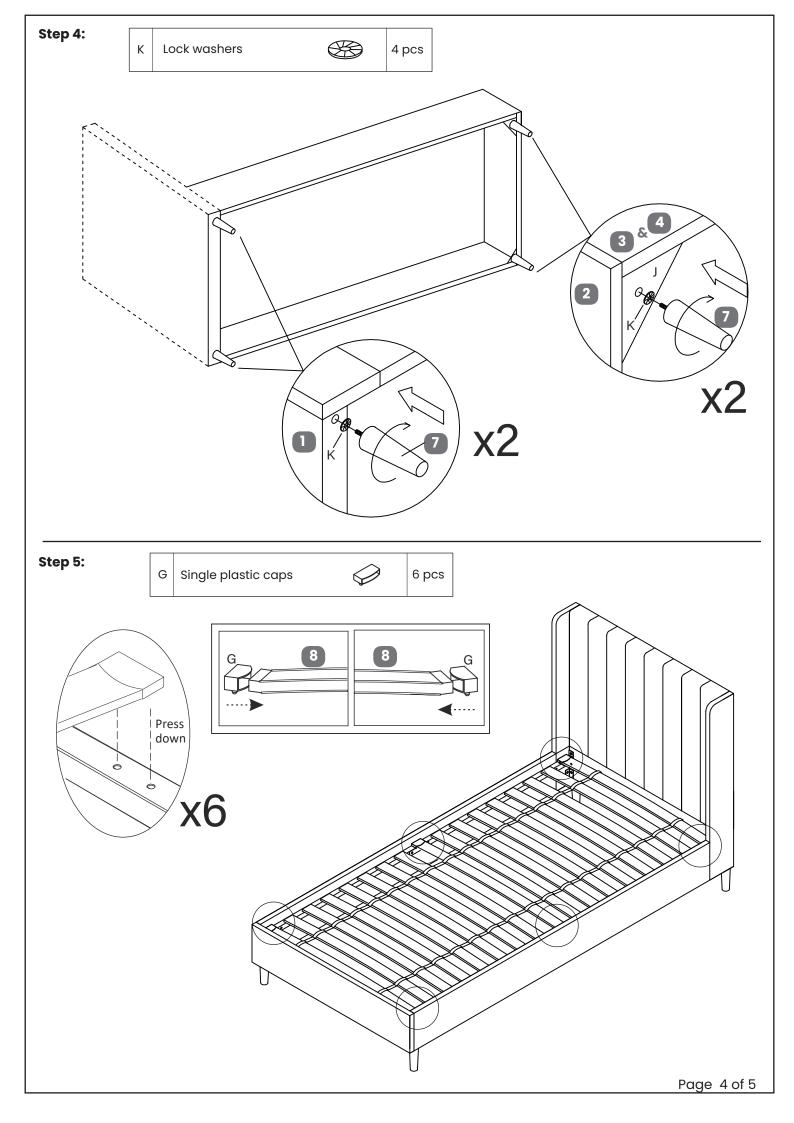

#### Further instructions are on the following pages.

Please keep these instructions for future reference.

| No | Part List         | Qty   | Вох |
|----|-------------------|-------|-----|
| 1  | Headboard         | 1 pc  | 1   |
| 2  | Footboard         | 1 pc  | 3   |
| 3  | Side Rail - LH    | 1 pc  | 2   |
| 4  | Side Rail - RH    | 1 pc  | 2   |
| 5  | Slat Support Rail | 2 pcs | 3   |

| No | Part List         | Qty   | Вох |
|----|-------------------|-------|-----|
| 6  | Slat Support Rail | 2 pcs | 3   |
| 7  | Legs              | 4 pcs | 1   |
| 8  | Wooden Slat Set   | 1 pc  | 1   |
| 9  | LH Wing           | 1 pc  | 3   |
| 10 | RH Wing           | 1 pc  | 3   |

## HARDWARE NEEDED FOR BED ASSEMBLY (PACK A)

| No | Hardware List                                                           |  | Qty    | Box |
|----|-------------------------------------------------------------------------|--|--------|-----|
| А  | Bolts (M8x45mm) for fitting slat support rails (5&6) to side rail (3&4) |  | 20 pcs | 1   |
| В  | Spring washer for<br>M8 bolts                                           |  | 36 pcs | 1   |
| С  | Flat washer for<br>M8 bolts                                             |  | 36 pcs | 1   |
| D  | Bolts (M8x20mm) for fitting bracket                                     |  | 16 pcs | 1   |
| E  | Allen key for<br>M8 bolts                                               |  | 1 pc   | 1   |

| No | Hardware List          | Qty   | Вох |
|----|------------------------|-------|-----|
| F  | Metal connection plate | 2 pcs | 1   |
| G  | Single plastic caps    | 6 pcs | 1   |
| J  | Corner brackets        | 2 pcs | 1   |
| K  | Lock washers           | 4 pcs | 1   |
|    |                        |       |     |