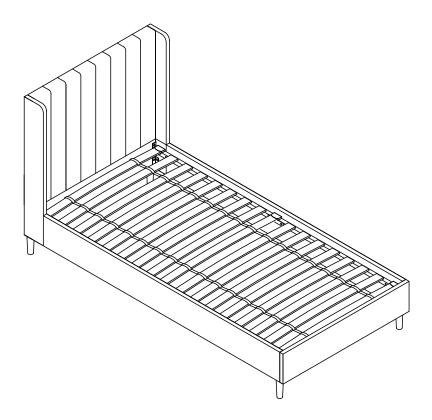

#### Further instructions are on the following pages.

Please keep these instructions for future reference.

| No | Part List         | Qty   | Вох |
|----|-------------------|-------|-----|
| 1  | Headboard         | 1 pc  | 1   |
| 2  | Footboard         | 1 pc  | 3   |
| 3  | Side Rail - LH    | 1 pc  | 2   |
| 4  | Side Rail - RH    | 1 pc  | 2   |
| 5  | Slat Support Rail | 2 pcs | 3   |

| No | Part List         | Qty   | Вох |
|----|-------------------|-------|-----|
| 6  | Slat Support Rail | 2 pcs | 3   |
| 7  | Legs              | 4 pcs | 1   |
| 8  | Wooden Slat Set   | 1 pc  | 1   |
| 9  | LH Wing           | 1 pc  | 3   |
| 10 | RH Wing           | 1 pc  | 3   |