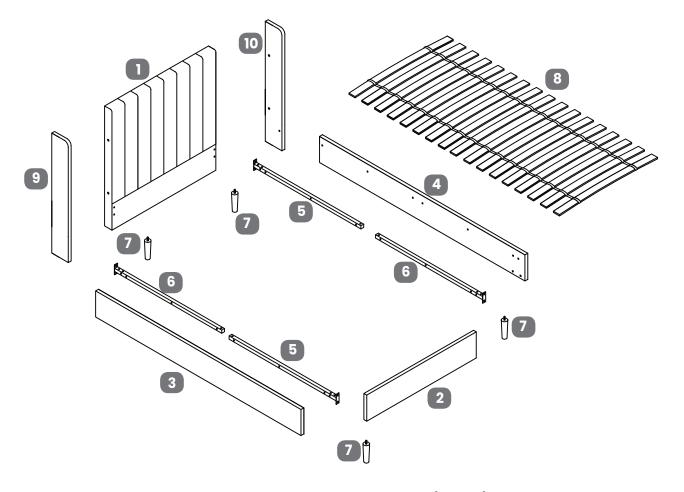

#### Further instructions are on the following pages.

Please keep these instructions for future reference.

| No | Part List         | Qty   | Вох |
|----|-------------------|-------|-----|
| 1  | Headboard         | 1 pc  | 1   |
| 2  | Footboard         | 1 pc  | 3   |
| 3  | Side Rail - LH    | 1 pc  | 2   |
| 4  | Side Rail - RH    | 1 pc  | 2   |
| 5  | Slat Support Rail | 2 pcs | 3   |

| No | Part List         | Qty   | Вох |
|----|-------------------|-------|-----|
| 6  | Slat Support Rail | 2 pcs | 3   |
| 7  | Legs              | 4 pcs | 1   |
| 8  | Wooden Slat Set   | 1 pc  | 1   |
| 9  | LH Wing           | 1 pc  | 3   |
| 10 | RH Wing           | 1 pc  | 3   |