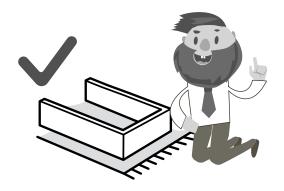

Do NOT use any power tools as this may damage the frame.

This product or some parts of this product will be heavy. Please use an assistant when lifting.

Never drag or push the pieces across a hard or stone floor as this will cause damage to the joints. Use a carpet or a rug for extra care.