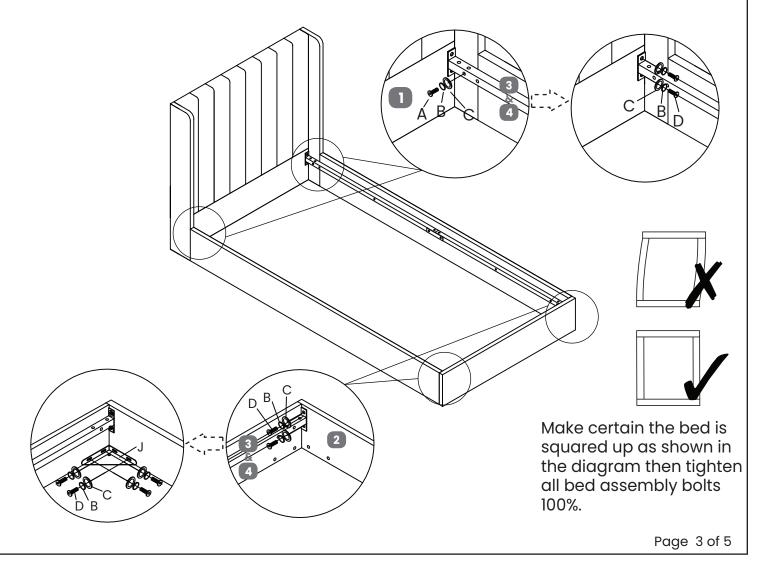

#### Further instructions are on the following pages.

Please keep these instructions for future reference.

| No | Part List         | Qty   | Вох |
|----|-------------------|-------|-----|
| 1  | Headboard         | 1 pc  | 1   |
| 2  | Footboard         | 1 pc  | 3   |
| 3  | Side Rail - LH    | 1 pc  | 2   |
| 4  | Side Rail - RH    | 1 pc  | 2   |
| 5  | Slat Support Rail | 2 pcs | 3   |

| No | Part List         | Qty   | Вох |
|----|-------------------|-------|-----|
| 6  | Slat Support Rail | 2 pcs | 3   |
| 7  | Legs              | 4 pcs | 1   |
| 8  | Wooden Slat Set   | 1 pc  | 1   |
| 9  | LH Wing           | 1 pc  | 3   |
| 10 | RH Wing           | 1 pc  | 3   |

## HARDWARE NEEDED FOR BED ASSEMBLY (PACK A)

| No | Hardware List                                                           |  | Qty    | Box |
|----|-------------------------------------------------------------------------|--|--------|-----|
| А  | Bolts (M8x45mm) for fitting slat support rails (5&6) to side rail (3&4) |  | 20 pcs | 1   |
| В  | Spring washer for<br>M8 bolts                                           |  | 36 pcs | 1   |
| С  | Flat washer for<br>M8 bolts                                             |  | 36 pcs | 1   |
| D  | Bolts (M8x20mm) for fitting bracket                                     |  | 16 pcs | 1   |
| E  | Allen key for<br>M8 bolts                                               |  | 1 pc   | 1   |

| No | Hardware List          | Qty   | Вох |
|----|------------------------|-------|-----|
| F  | Metal connection plate | 2 pcs | 1   |
| G  | Single plastic caps    | 6 pcs | 1   |
| J  | Corner brackets        | 2 pcs | 1   |
| K  | Lock washers           | 4 pcs | 1   |
|    |                        |       |     |