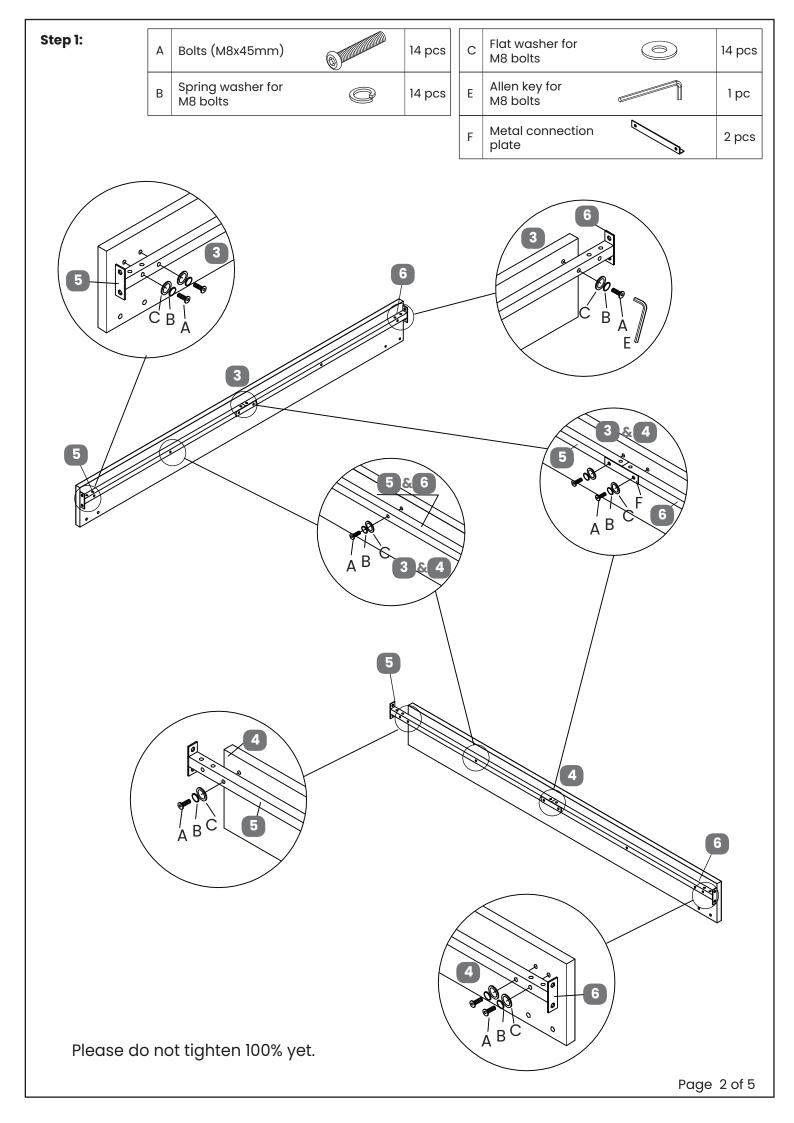

#### Further instructions are on the following pages.

Please keep these instructions for future reference.

| No | Part List         | Qty   | Вох |
|----|-------------------|-------|-----|
| 1  | Headboard         | 1 pc  | 1   |
| 2  | Footboard         | 1 pc  | 3   |
| 3  | Side Rail - LH    | 1 pc  | 2   |
| 4  | Side Rail - RH    | 1 pc  | 2   |
| 5  | Slat Support Rail | 2 pcs | 3   |

| No | Part List         | Qty   | Вох |
|----|-------------------|-------|-----|
| 6  | Slat Support Rail | 2 pcs | 3   |
| 7  | Legs              | 4 pcs | 1   |
| 8  | Wooden Slat Set   | 1 pc  | 1   |
| 9  | LH Wing           | 1 pc  | 3   |
| 10 | RH Wing           | 1 pc  | 3   |

## HARDWARE NEEDED FOR BED ASSEMBLY (PACK A)

| No | Hardware List                                                           |  | Qty    | Box |
|----|-------------------------------------------------------------------------|--|--------|-----|
| А  | Bolts (M8x45mm) for fitting slat support rails (5&6) to side rail (3&4) |  | 20 pcs | 1   |
| В  | Spring washer for<br>M8 bolts                                           |  | 36 pcs | 1   |
| С  | Flat washer for<br>M8 bolts                                             |  | 36 pcs | 1   |
| D  | Bolts (M8x20mm) for fitting bracket                                     |  | 16 pcs | 1   |
| E  | Allen key for<br>M8 bolts                                               |  | 1 pc   | 1   |

| No | Hardware List          | Qty   | Вох |
|----|------------------------|-------|-----|
| F  | Metal connection plate | 2 pcs | 1   |
| G  | Single plastic caps    | 6 pcs | 1   |
| J  | Corner brackets        | 2 pcs | 1   |
| K  | Lock washers           | 4 pcs | 1   |
|    |                        |       |     |