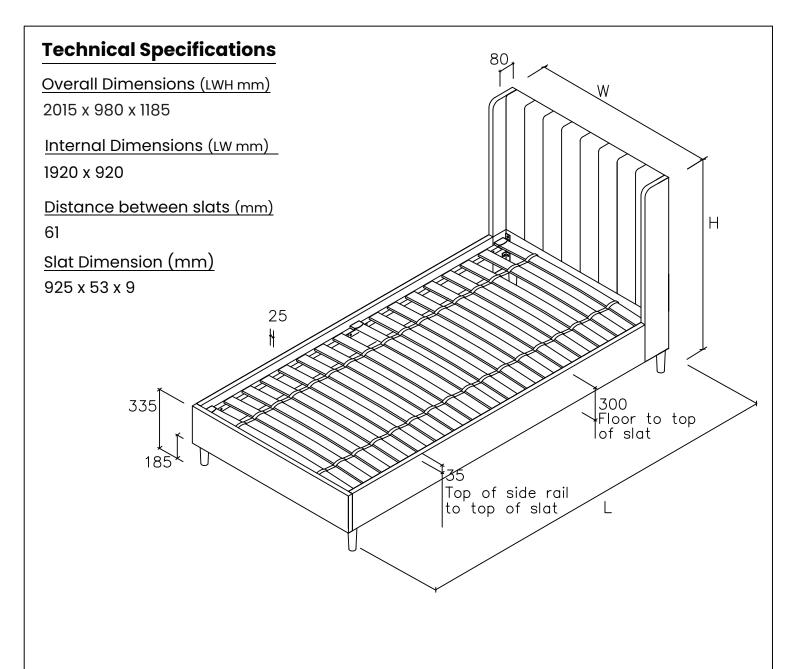

s as this may damage the frame.





This product or some parts of this product will be heavy. Please use an assistant when lifting.





Never drag or push the pieces across a hard or stone floor as this will cause damage to the joints. Use a carpet or a rug for extra care.





If you have problems assembling or have damaged or missing pieces, please contact our customer services (details at the back of these instructions)





| А | Bolts (M8x45mm)               | 2 pcs  |
|---|-------------------------------|--------|
| В | Spring washer for<br>M8 bolts | 18 pcs |
| С | Flat washer for<br>M8 bolts   | 18 pcs |

| D | Bolts (M8x20mm)           | 16 pcs |
|---|---------------------------|--------|
| E | Allen key for<br>M8 bolts | 1 pc   |
| J | Corner brackets           | 2 pcs  |







Please dispose of all packaging safely.

### **General Care & Maintenance**

Wipe clean with a slightly damp cloth.

Avoid the use of all household cleaners and abrasives.

Periodically check all screw & fixings to ensure they are secure.

When moving your product, carefully lift into place. Never drag or push the product across the floor as this will cause damage to the joints. If the product is used on hard flooring, such as wood or laminated floor, you must place some protection under the legs to stop the product from moving. If this is not adhered to, it could result in failure to the product that will invalidate the warranty.

For more information on cleaning and product care visit: https://www.happybeds.co.uk/help-and-advice

## **Notes**

In the unlikely event that you have proble