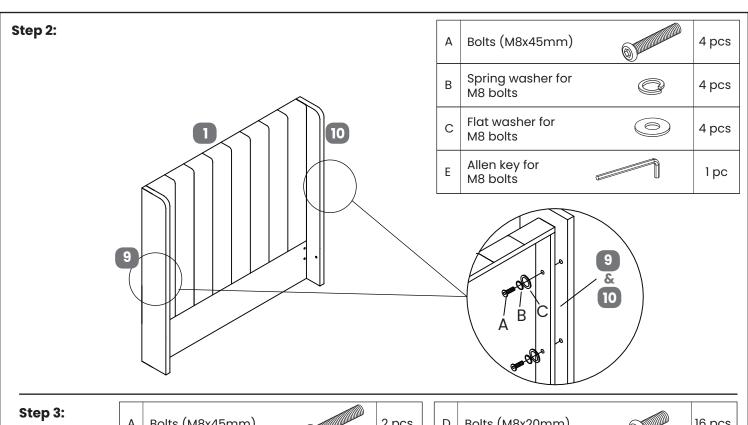

#### Further instructions are on the following pages.

Please keep these instructions for future reference.

| No | Part List         | Qty   | Вох |
|----|-------------------|-------|-----|
| 1  | Headboard         | 1 pc  | 1   |
| 2  | Footboard         | 1 pc  | 3   |
| 3  | Side Rail - LH    | 1 pc  | 2   |
| 4  | Side Rail - RH    | 1 pc  | 2   |
| 5  | Slat Support Rail | 2 pcs | 3   |

| No | Part List         | Qty   | Вох |
|----|-------------------|-------|-----|
| 6  | Slat Support Rail | 2 pcs | 3   |
| 7  | Legs              | 4 pcs | 1   |
| 8  | Wooden Slat Set   | 1 pc  | 1   |
| 9  | LH Wing           | 1 pc  | 3   |
| 10 | RH Wing           | 1 pc  | 3   |

## HARDWARE NEEDED FOR BED ASSEMBLY (PACK A)

| No | Hardware List                                                           |  | Qty    | Box |
|----|-------------------------------------------------------------------------|--|--------|-----|
| А  | Bolts (M8x45mm) for fitting slat support rails (5&6) to side rail (3&4) |  | 20 pcs | 1   |
| В  | Spring washer for<br>M8 bolts                                           |  | 36 pcs | 1   |
| С  | Flat washer for<br>M8 bolts                                             |  | 36 pcs | 1   |
| D  | Bolts (M8x20mm) for fitting bracket                                     |  | 16 pcs | 1   |
| E  | Allen key for<br>M8 bolts                                               |  | 1 pc   | 1   |

| No | Hardware List          | Qty   | Вох |
|----|------------------------|-------|-----|
| F  | Metal connection plate | 2 pcs | 1   |
| G  | Single plastic caps    | 6 pcs | 1   |
| J  | Corner brackets        | 2 pcs | 1   |
| K  | Lock washers           | 4 pcs | 1   |
|    |                        |       |     |