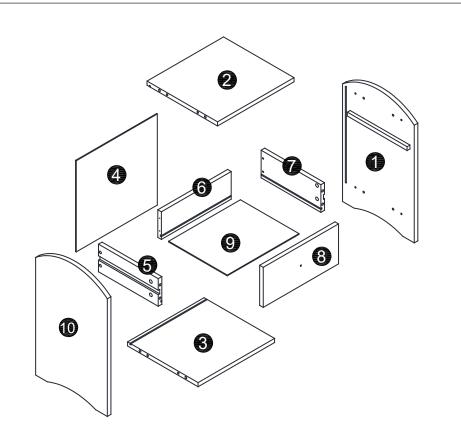

| Parts List |                  |     |     |      |                 |     |     |  |  |  |  |
|------------|------------------|-----|-----|------|-----------------|-----|-----|--|--|--|--|
| PART       | DESCIRPTION      | QTY | BOX | PART | DESCIRPTION     | QTY | BOX |  |  |  |  |
| 1          | Right Side Panel | 1   | 1   | 6    | Drawer Back     | 1   | 1   |  |  |  |  |
| 2          | Top Panel        | 1   | 1   | 7    | Drawer Right    | 1   | 1   |  |  |  |  |
| 3          | Bottom Panel     | 1   | 1   | 8    | Drawer Front    | 1   | 1   |  |  |  |  |
| 4          | Back Panel       | 1   | 1   | 9    | Drawer Bottom   | 1   | 1   |  |  |  |  |
| 5          | Drawer Left      | 1   | 1   | 10   | Left Side Panel | 1   | 1   |  |  |  |  |