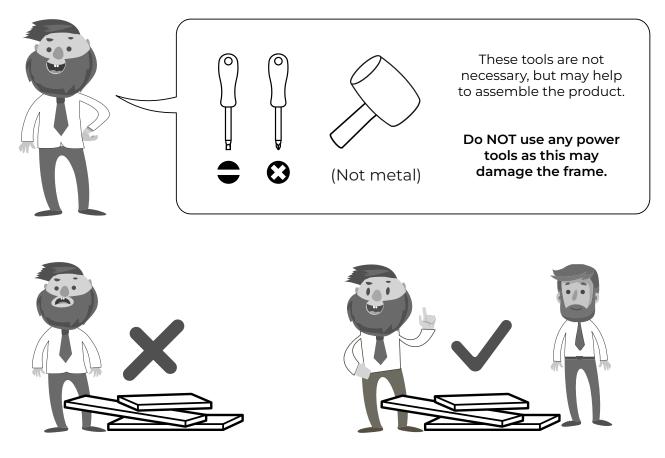

Assemble the product as close to its intended final location/room as possible.

Never drag or push the pieces across a hard or stone floor as this will cause damage to the joints. Use a carpet or a rug for extra care.

If you have problems assembling or have damaged or missing pieces, please contact our customer services (details at the back of these instructions)

\*\*You will need a Phillips head screwdriver and a Flat head screwdriver (not provided).

Please dispose of all packaging safely.