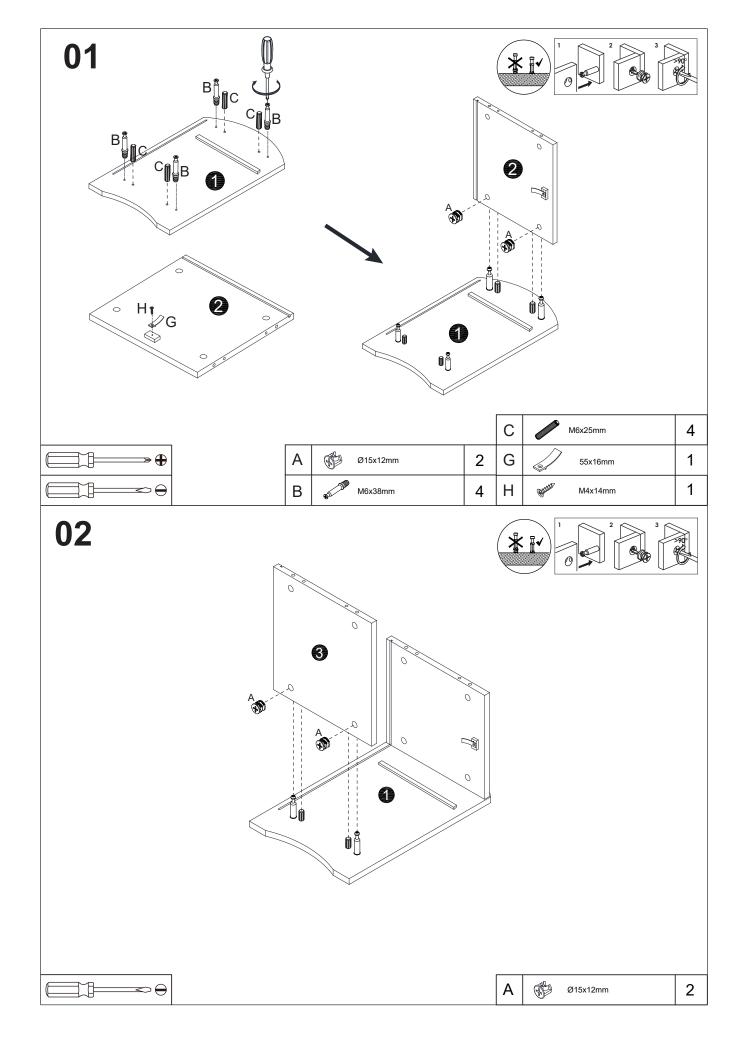

## HARDWARE (IN BOX 1)

| Α |      | Ø15x12mm | 8  | E | BUINDER | M4x25mm | 5 |
|---|------|----------|----|---|---------|---------|---|
| В | 10 A | M6x38mm  | 12 | F | ()P     |         | 1 |
| С |      | M6x25mm  | 8  | G |         | 55x16mm | 1 |
| D |      | Ø12x10mm | 4  | Н | Autot   | M4x14mm | 1 |