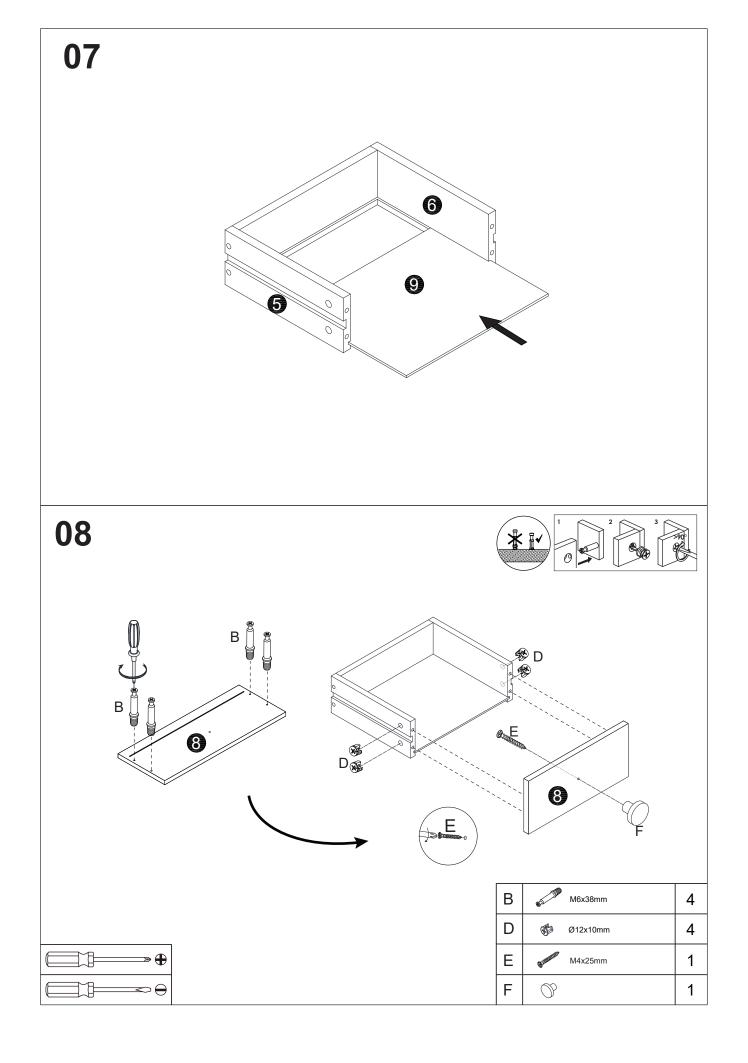

| Parts List |                  |     |     |      |                 |     |     |  |  |  |  |
|------------|------------------|-----|-----|------|-----------------|-----|-----|--|--|--|--|
| PART       | DESCIRPTION      | QTY | BOX | PART | DESCIRPTION     | QTY | BOX |  |  |  |  |
| 1          | Right Side Panel | 1   | 1   | 6    | Drawer Back     | 1   | 1   |  |  |  |  |
| 2          | Top Panel        | 1   | 1   | 7    | Drawer Right    | 1   | 1   |  |  |  |  |
| 3          | Bottom Panel     | 1   | 1   | 8    | Drawer Front    | 1   | 1   |  |  |  |  |
| 4          | Back Panel       | 1   | 1   | 9    | Drawer Bottom   | 1   | 1   |  |  |  |  |
| 5          | Drawer Left      | 1   | 1   | 10   | Left Side Panel | 1   | 1   |  |  |  |  |

## HARDWARE (IN BOX 1)

| Α |      | Ø15x12mm | 8  | E | BUINDER | M4x25mm | 5 |
|---|------|----------|----|---|---------|---------|---|
| В | 10 A | M6x38mm  | 12 | F | ()P     |         | 1 |
| С |      | M6x25mm  | 8  | G |         | 55x16mm | 1 |
| D |      | Ø12x10mm | 4  | Н | Autot   | M4x14mm | 1 |