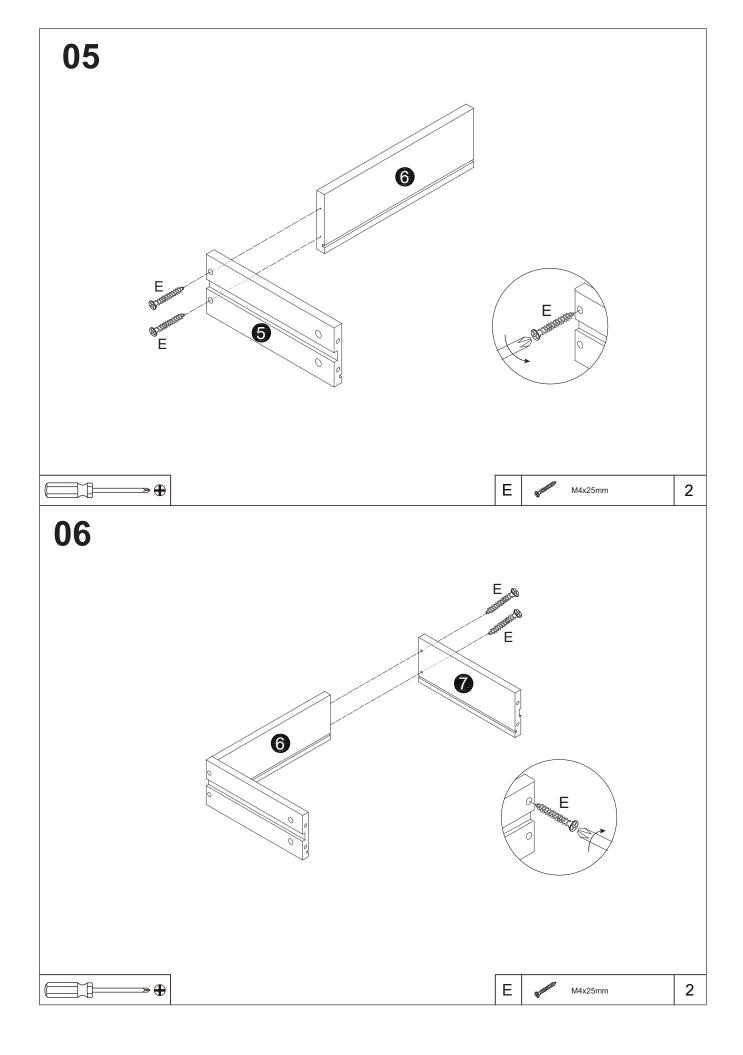

## HARDWARE (IN BOX 1)

| Α |      | Ø15x12mm | 8  | E | BUINDER | M4x25mm | 5 |
|---|------|----------|----|---|---------|---------|---|
| В | 10 A | M6x38mm  | 12 | F | ()P     |         | 1 |
| С |      | M6x25mm  | 8  | G |         | 55x16mm | 1 |
| D |      | Ø12x10mm | 4  | Н | Autot   | M4x14mm | 1 |