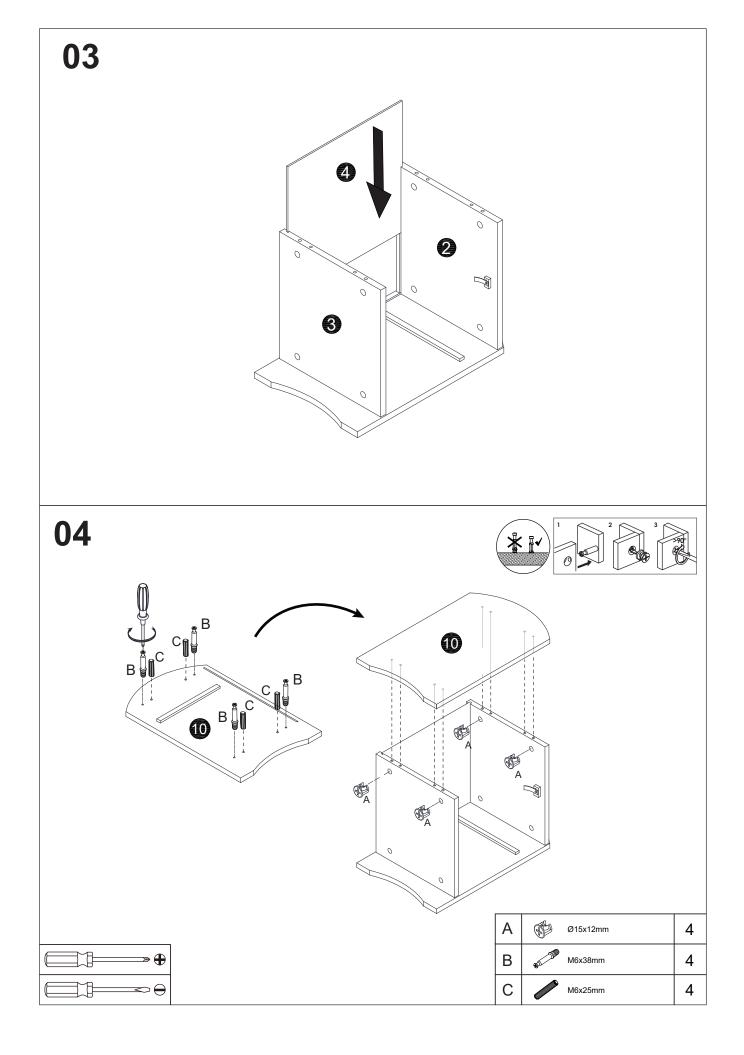

## HARDWARE (IN BOX 1)

| Α |      | Ø15x12mm | 8  | E | BUINDER | M4x25mm | 5 |
|---|------|----------|----|---|---------|---------|---|
| В | 10 A | M6x38mm  | 12 | F | ()P     |         | 1 |
| С |      | M6x25mm  | 8  | G |         | 55x16mm | 1 |
| D |      | Ø12x10mm | 4  | Н | Autot   | M4x14mm | 1 |