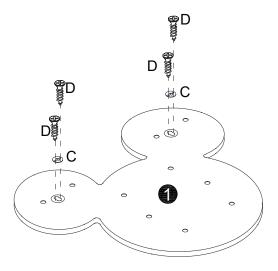

# HARDWARE (IN BOX 1)

| Α | M6x40mm  | 10 |
|---|----------|----|
| В | Ø10x10mm | 10 |

| С | (·j.) | Ø25mm   | 2 |
|---|-------|---------|---|
| D | 80000 | M3x10mm | 4 |

<sup>\*\*</sup>You will need a Phillips head screwdriver and a Flat head screwdriver (not provided).

**⊕** 

| С | <u>િ</u> | Ø25mm   | 2 |
|---|----------|---------|---|
| D | Sam.     | M3x10mm | 4 |

| Α | M6x40mm  | 4 |
|---|----------|---|
| В | Ø10x10mm | 4 |

| Α | M6x40mm  | 2 |
|---|----------|---|
| В | Ø10x10mm | 2 |