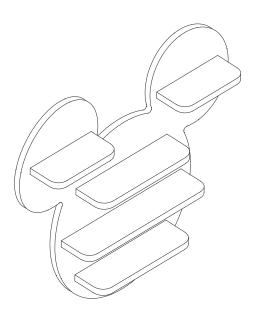

### **MICKEY MOUSE SHELF**

Product Code: DIS-MICSHU

BIRLEA FURNITURE LTD UNIT 6A-1,WEST MEADOW RISE, CASTLE DONINGTON, DERBYSHIRE, DE74 2HL

WARNING: THIS PRODUCT IS SUITABLE FOR CHILDREN IN THE AGE RANGE 5-12 YEARS.

| Parts List |             |     |     |
|------------|-------------|-----|-----|
| PART       | DESCIRPTION | QTY | BOX |
| 1          | Back Panel  | 1   | 1   |
| 2          | Shelf       | 2   | 1   |
| 3          | Shelf       | 1   | 1   |
| 4          | Shelf       | 2   | 1   |