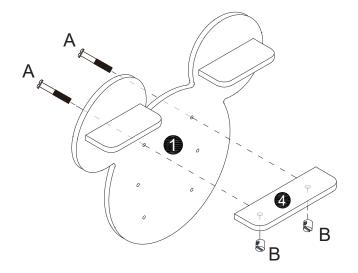

WARNING: THIS PRODUCT IS SUITABLE FOR CHILDREN IN THE AGE RANGE 5-12 YEARS.

| Parts List |             |     |     |
|------------|-------------|-----|-----|
| PART       | DESCIRPTION | QTY | BOX |
| 1          | Back Panel  | 1   | 1   |
| 2          | Shelf       | 2   | 1   |
| 3          | Shelf       | 1   | 1   |
| 4          | Shelf       | 2   | 1   |

# HARDWARE (IN BOX 1)

| Α | M6x40mm  | 10 |
|---|----------|----|
| В | Ø10x10mm | 10 |

| С | (·j.) | Ø25mm   | 2 |
|---|-------|---------|---|
| D | 80000 | M3x10mm | 4 |

<sup>\*\*</sup>You will need a Phillips head screwdriver and a Flat head screwdriver (not provided).

**⊕** 

| С | <u>િ</u> | Ø25mm   | 2 |
|---|----------|---------|---|
| D | Sam.     | M3x10mm | 4 |

| Α | M6x40mm  | 4 |
|---|----------|---|
| В | Ø10x10mm | 4 |

| Α | M6x40mm  | 2 |
|---|----------|---|
| В | Ø10x10mm | 2 |

| Α | M6x40mm  | 2 |
|---|----------|---|
| В | Ø10x10mm | 2 |

| Α | M6x40mm  | 2 |
|---|----------|---|
| В | Ø10x10mm | 2 |

Please dispose of all packaging safely.