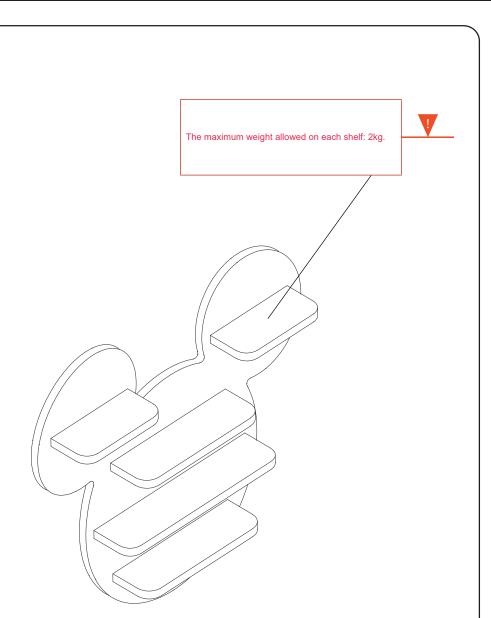

WARNING: THIS PRODUCT IS SUITABLE FOR CHILDREN IN THE AGE RANGE 5-12 YEARS.

| Parts List |             |     |     |
|------------|-------------|-----|-----|
| PART       | DESCIRPTION | QTY | BOX |
| 1          | Back Panel  | 1   | 1   |
| 2          | Shelf       | 2   | 1   |
| 3          | Shelf       | 1   | 1   |
| 4          | Shelf       | 2   | 1   |