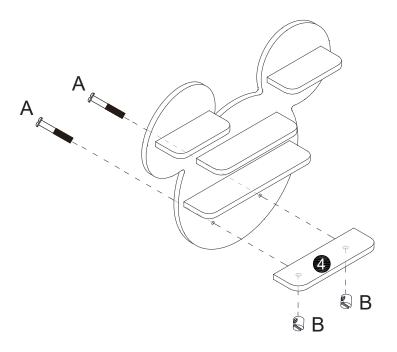

WARNING: THIS PRODUCT IS SUITABLE FOR CHILDREN IN THE AGE RANGE 5-12 YEARS.

| Parts List |             |     |     |
|------------|-------------|-----|-----|
| PART       | DESCIRPTION | QTY | BOX |
| 1          | Back Panel  | 1   | 1   |
| 2          | Shelf       | 2   | 1   |
| 3          | Shelf       | 1   | 1   |
| 4          | Shelf       | 2   | 1   |