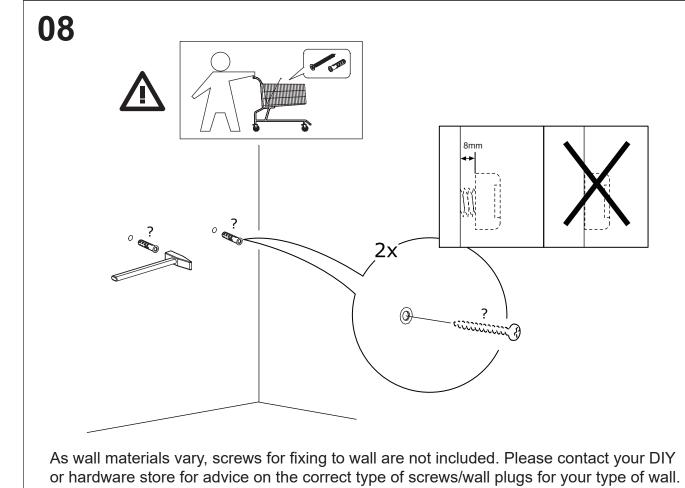

Assemble the product as close to its intended final location/room as possible.

# **Health & Safety:**

This product or some parts of this product will be heavy. Please use an assistant when lifting.

Please keep small parts out of reach of children.

Always use on a level, even surface.