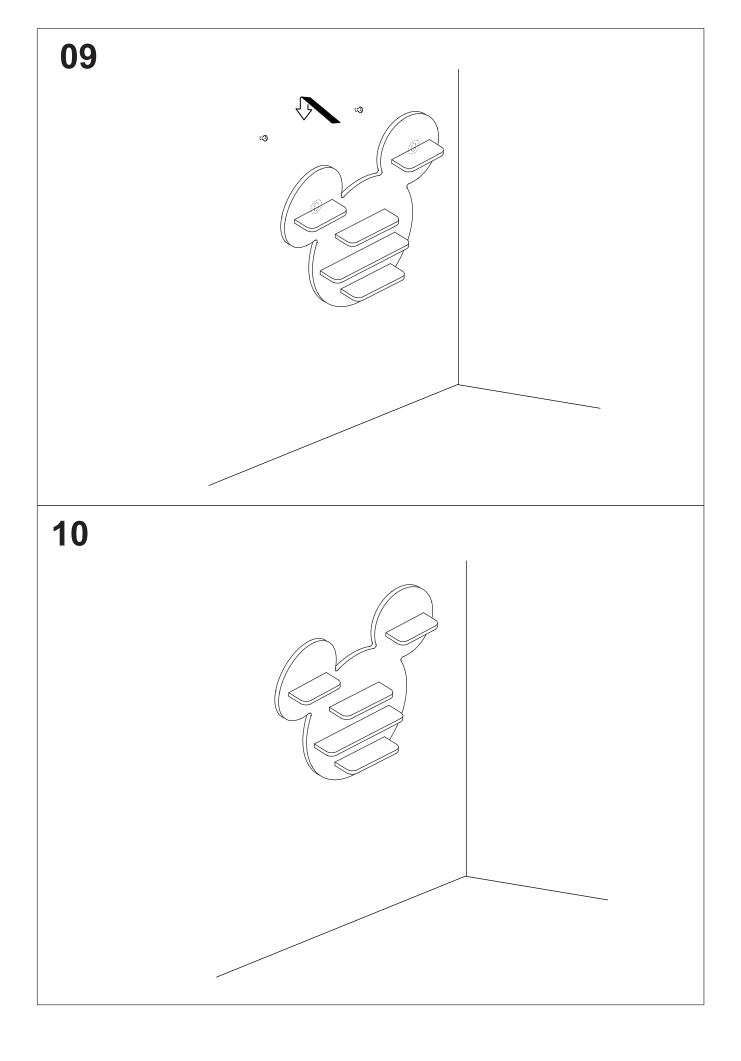

WARNING: THIS PRODUCT IS SUITABLE FOR CHILDREN IN THE AGE RANGE 5-12 YEARS.

| Parts List |             |     |     |
|------------|-------------|-----|-----|
| PART       | DESCIRPTION | QTY | BOX |
| 1          | Back Panel  | 1   | 1   |
| 2          | Shelf       | 2   | 1   |
| 3          | Shelf       | 1   | 1   |
| 4          | Shelf       | 2   | 1   |