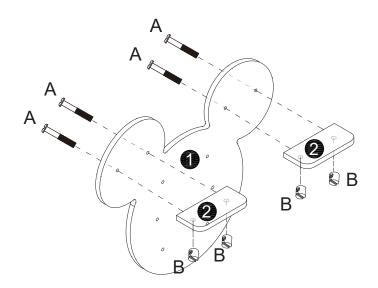

WARNING: THIS PRODUCT IS SUITABLE FOR CHILDREN IN THE AGE RANGE 5-12 YEARS.

| Parts List |             |     |     |
|------------|-------------|-----|-----|
| PART       | DESCIRPTION | QTY | BOX |
| 1          | Back Panel  | 1   | 1   |
| 2          | Shelf       | 2   | 1   |
| 3          | Shelf       | 1   | 1   |
| 4          | Shelf       | 2   | 1   |

# HARDWARE (IN BOX 1)

| Α | M6x40mm  | 10 |
|---|----------|----|
| В | Ø10x10mm | 10 |

| С | (·j.) | Ø25mm   | 2 |
|---|-------|---------|---|
| D | 80000 | M3x10mm | 4 |

<sup>\*\*</sup>You will need a Phillips head screwdriver and a Flat head screwdriver (not provided).

**⊕** 

| С | <u>િ</u> | Ø25mm   | 2 |
|---|----------|---------|---|
| D | Sam.     | M3x10mm | 4 |

| Α | M6x40mm  | 4 |
|---|----------|---|
| В | Ø10x10mm | 4 |

| Α | M6x40mm  | 2 |
|---|----------|---|
| В | Ø10x10mm | 2 |

| Α | M6x40mm  | 2 |
|---|----------|---|
| В | Ø10x10mm | 2 |

| Α | M6x40mm  | 2 |
|---|----------|---|
| В | Ø10x10mm | 2 |

Please dispose of all packaging safely.