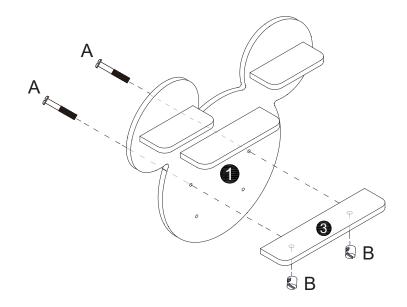

WARNING: THIS PRODUCT IS SUITABLE FOR CHILDREN IN THE AGE RANGE 5-12 YEARS.

| Parts List |             |     |     |
|------------|-------------|-----|-----|
| PART       | DESCIRPTION | QTY | BOX |
| 1          | Back Panel  | 1   | 1   |
| 2          | Shelf       | 2   | 1   |
| 3          | Shelf       | 1   | 1   |
| 4          | Shelf       | 2   | 1   |