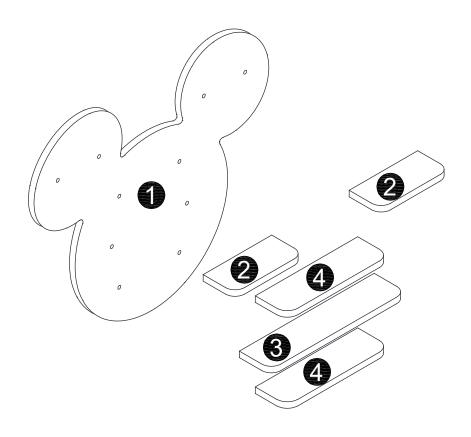

WARNING: THIS PRODUCT IS SUITABLE FOR CHILDREN IN THE AGE RANGE 5-12 YEARS.

| Parts List |             |     |     |
|------------|-------------|-----|-----|
| PART       | DESCIRPTION | QTY | BOX |
| 1          | Back Panel  | 1   | 1   |
| 2          | Shelf       | 2   | 1   |
| 3          | Shelf       | 1   | 1   |
| 4          | Shelf       | 2   | 1   |