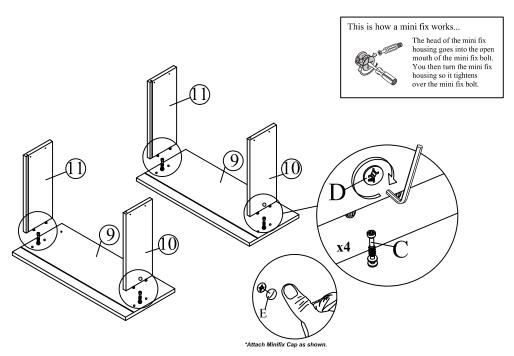

Attach the 22x Wood Dowel (B) to the all parts as shown.

#### Step 3

Attach the 14x Minifix Bolt (C) to the all parts as shown.

Attach the 2x Drawer Slider (H) to 1x Right Side Panel (3) using 6x CSK Screw M3.5x16mm (G).

## Step 5

Attach the 2x Drawer Slider (H) to 1x Left Side Panel (2) using 6x CSK Screw M3.5x16mm (G).

Attach the 1x Back Support Panel (7), 1x Leg Panel (6),1x Top Support bar (4),1x Drawer Support Panel (5) to 1x Left Side Panel (2) using 3x Minifix Bolt (C) and 3x Minifix Housing (D) and 3x Minifix Cap (E).Turn the 3x Minifix Housing (D) to tighten using the 1x Allen Key (A) or screwdriver (not provided). Cover the 3x Minifix Housing (D) using the 3x Minifix Cap (E) by pressing it into the Minifix House.

### Step 7

Attach the 1x Back Support Panel (7), 1x Leg Panel (6),1x Top Support bar (4),1x Drawer Support Panel (5) to 1x Right Side Panel (3) using 3x Minifix Bolt (C) and 3x Minifix Housing (D) and 3x Minifix Cap (E).Turn the 3x Minifix Housing (D) to tighten using the 1x Allen Key (A) or screwdriver (not Provided). Cover the 3x Minifix Housing (D) using the 3x Minifix Cap (E) by pressing it into the Minifix House.