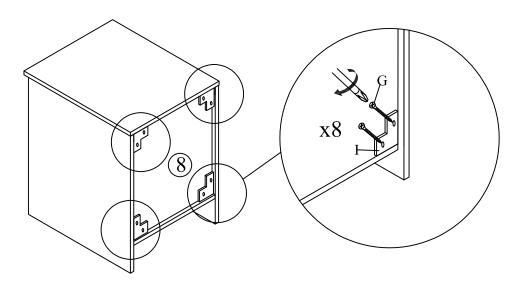

### Step 11

Attach the 4x L Bracket (I) to 1x Right Side Panel (3),1x Left Side Panel (2),1x Top Panel (1) and 1x Back Support Panel (7) using 8x CSK Screw M3.5x16mm (G) with a screwdriver (not provided).