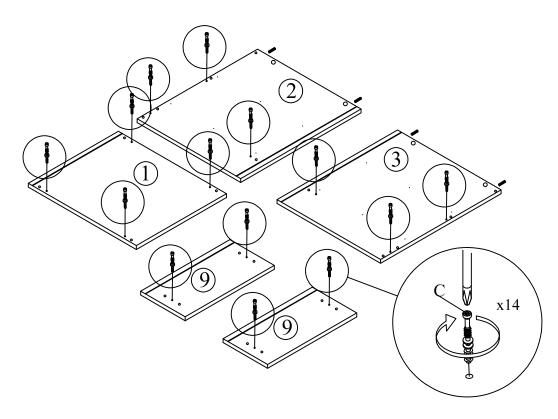

#### Step 3

Attach the 14x Minifix Bolt (C) to the all parts as shown.

Attach the 2x Drawer Slider (H) to 1x Right Side Panel (3) using 6x CSK Screw M3.5x16mm (G).