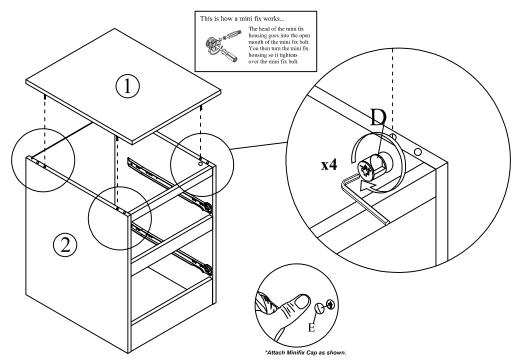

## Step 9

Slot 1x Back Panel (8) in the slider at 1x Right Side Panel (3) and 1x Left Side Panel (2)

Attach the 1x Top Panel (1) to 1x Right Side Panel (3) and 1x Left Side Panel (2) using 4x Minifix Bolt (C) and 4x Minifix Housing (D) and 4x Minifix Cap (E).Turn the 4x Minifix Housing (D) to tighten using the 1x Allen Key (A) or screwdriver (not provided).Cover the 4x Minifix Housing (D) using the 4x Minifix Cap (E) by pressing it into the Minifix House.