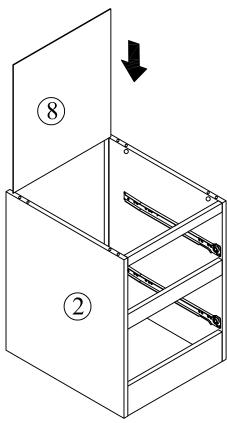

## Step 9

Slot 1x Back Panel (8) in the slider at 1x Right Side Panel (3) and 1x Left Side Panel (2)

Attach the 1x Top Panel (1) to 1x Right Side Panel (3) and 1x Left Side Panel (2) using 4x Minifix Bolt (C) and 4x Minifix Housing (D) and 4x Minifix Cap (E).Turn the 4x Minifix Housing (D) to tighten using the 1x Allen Key (A) or screwdriver (not provided).Cover the 4x Minifix Housing (D) using the 4x Minifix Cap (E) by pressing it into the Minifix House.