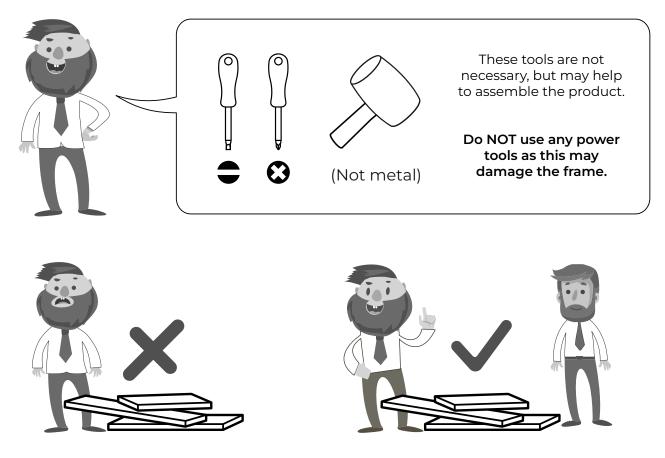

assembly:

Read these instructions carefully before assembling or using the product.

Please check the contents of the boxes before attempting to assemble this product. The instructions will have a checklist of parts and fittings.

Assemble the product as close to its intended final location/room as possible.

#### Health & Safety:

This product or some parts of this product will be heavy. Please use an assistant when lifting.

Please keep small parts out of reach of children. Always use on a level, even surface. DO NOT jump on the product or any of its parts. DO NOT use this product if any parts are missing, damaged or worn. DO NOT use this product unless all fixings are secured.

#### Further instructions are on the following pages.

Please keep these instructions for future reference.



This product or some parts of this product will be heavy. Please use an assistant when lifting.



Never drag or push the pieces across a hard or stone floor as this will cause damage to the joints. Use a carpet or a rug for extra care.



If you have problems assembling or have damaged or missing pieces, please contact our customer services (details at the back of these instructions)









#### \*You will need a screwdriver (not provided)

#### Step 1

Unpack all components from the boxes and check you are not missing anything.Please check these against the list on page 3 & 4.Should you identify any missing components, please contact the retailer you purchased the item from.







Attach the 22x Wood Dowel (B) to the all parts as shown.



#### Step 3

Attach the 14x Minifix Bolt (C