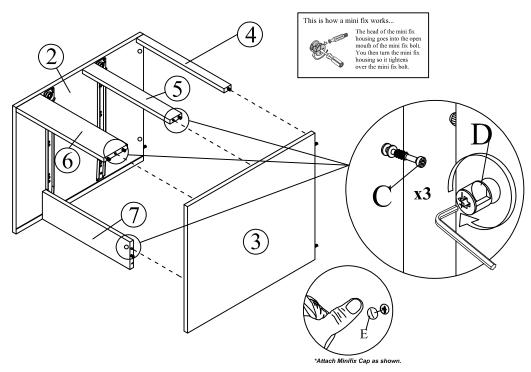

## Step 5

Attach the 2x Drawer Slider (H) to 1x Left Side Panel (2) using 6x CSK Screw M3.5x16mm (G).

Attach the 1x Back Support Panel (7), 1x Leg Panel (6),1x Top Support bar (4),1x Drawer Support Panel (5) to 1x Left Side Panel (2) using 3x Minifix Bolt (C) and 3x Minifix Housing (D) and 3x Minifix Cap (E).Turn the 3x Minifix Housing (D) to tighten using the 1x Allen Key (A) or screwdriver (not provided). Cover the 3x Minifix Housing (D) using the 3x Minifix Cap (E) by pressing it into the Minifix House.

### Step 7

Attach the 1x Back Support Panel (7), 1x Leg Panel (6),1x Top Support bar (4),1x Drawer Support Panel (5) to 1x Right Side Panel (3) using 3x Minifix Bolt (C) and 3x Minifix Housing (D) and 3x Minifix Cap (E).Turn the 3x Minifix Housing (D) to tighten using the 1x Allen Key (A) or screwdriver (not Provided). Cover the 3x Minifix Housing (D) using the 3x Minifix Cap (E) by pressing it into the Minifix House.