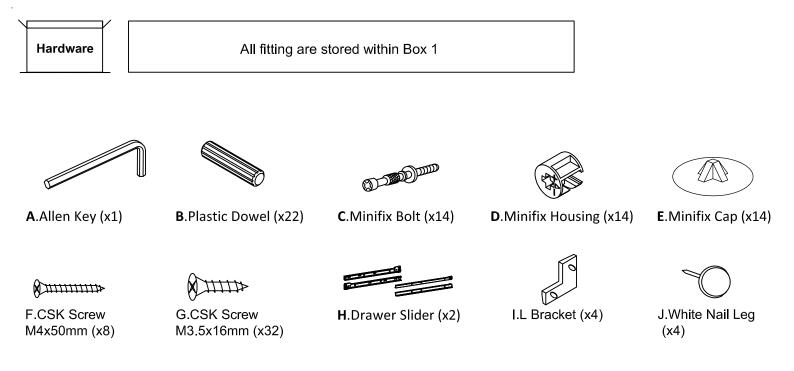

#### Step 1

Unpack all components from the boxes and check you are not missing anything.Please check these against the list on page 3 & 4.Should you identify any missing components, please contact the retailer you purchased the item from.