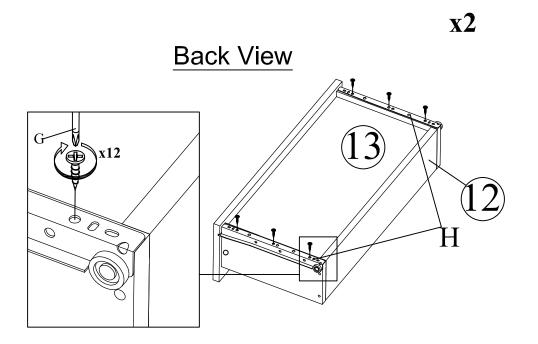

### Step 13

Slot 2x Bottom Panel (13) to 2x Drawer Side Panel (L) (10) and 2x Drawer Side Panel (R) (11) then tighten 2x Drawer Back Panel (12) using 8x CSK Screw M4x50mm (F) with a screwdriver (not provided).

Tighten the 12x CSK Screw M3.5x16mm (G) to 2x Drawer Slider (H) and to the Side Panel (L/R) as shown.