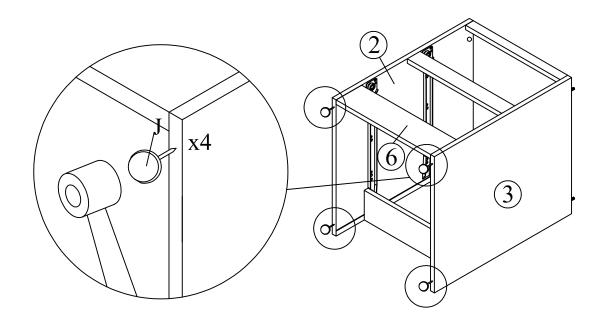

Attach the 4x White Nail Leg (J) to 1x Left Side Panel (2) and 1x Right Side Panel (3) using Hammer