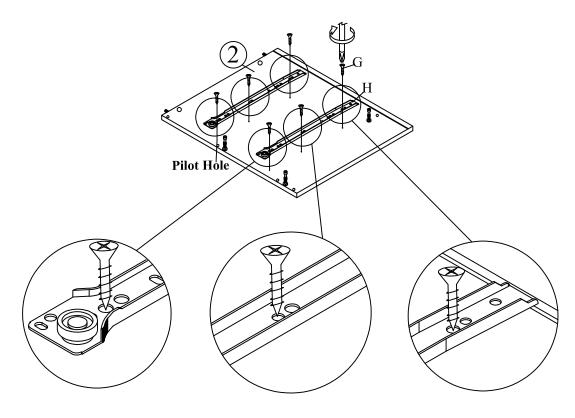

#### Step 3

Attach the 14x Minifix Bolt (C) to the all parts as shown.

Attach the 2x Drawer Slider (H) to 1x Right Side Panel (3) using 6x CSK Screw M3.5x16mm (G).

Tighten the 12x CSK Screw M3.5x16mm (G) to 2x Drawer Slider (H) and to the Side Panel (L/R) as shown.