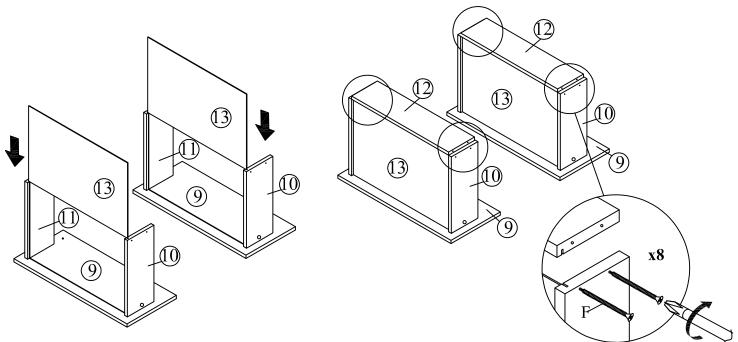

Attach the 4x White Nail Leg (J) to 1x Left Side Panel (2) and 1x Right Side Panel (3) using Hammer

## Step 9

Slot 1x Back Panel (8) in the slider at 1x Right Side Panel (3) and 1x Left Side Panel (2)

Attach the 1x Top Panel (1) to 1x Right Side Panel (3) and 1x Left Side Panel (2) using 4x Minifix Bolt (C) and 4x Minifix Housing (D) and 4x Minifix Cap (E).Turn the 4x Minifix Housing (D) to tighten using the 1x Allen Key (A) or screwdriver (not provided).Cover the 4x Minifix Housing (D) using the 4x Minifix Cap (E) by pressing it into the Minifix House.

### Step 11

Attach the 4x L Bracket (I) to 1x Right Side Panel (3),1x Left Side Panel (2),1x Top Panel (1) and 1x Back Support Panel (7) using 8x CSK Screw M3.5x16mm (G) with a screwdriver (not provided).