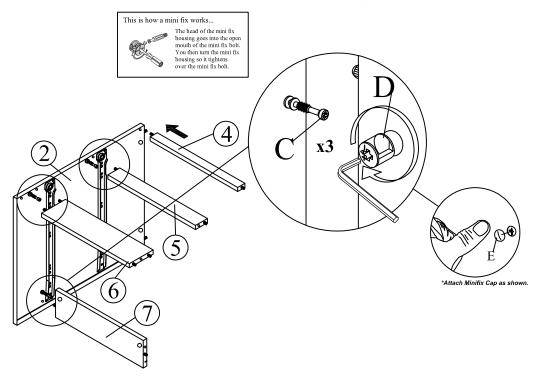

## Step 5

Attach the 2x Drawer Slider (H) to 1x Left Side Panel (2) using 6x CSK Screw M3.5x16mm (G).

Attach the 1x Back Support Panel (7), 1x Leg Panel (6),1x Top Support bar (4),1x Drawer Support Panel (5) to 1x Left Side Panel (2) using 3x Minifix Bolt (C) and 3x Minifix Housing (D) and 3x Minifix Cap (E).Turn the 3x Minifix Housing (D) to tighten using the 1x Allen Key (A) or screwdriver (not provided). Cover the 3x Minifix Housing (D) using the 3x Minifix Cap (E) by pressing it into the Minifix House.

### Step 7

Attach the 1x Back Support Panel (7), 1x Leg Panel (6),1x Top Support bar (4),1x Drawer Support Panel (5) to 1x Right Side Panel (3) using 3x Minifix Bolt (C) and 3x Minifix Housing (D) and 3x Minifix Cap (E).Turn the 3x Minifix Housing (D) to tighten using the 1x Allen Key (A) or screwdriver (not Provided). Cover the 3x Minifix Housing (D) using the 3x Minifix Cap (E) by pressing it into the Minifix House.