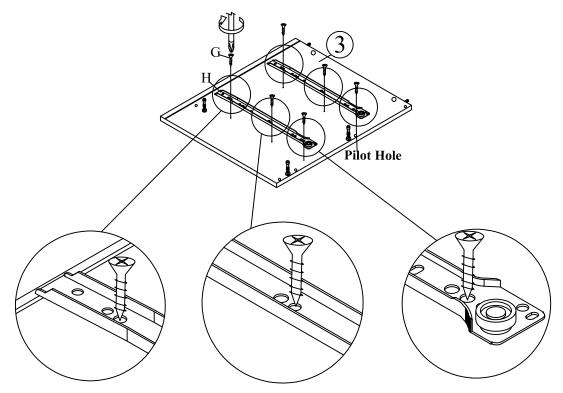

#### Step 3

Attach the 14x Minifix Bolt (C) to the all parts as shown.

Attach the 2x Drawer Slider (H) to 1x Right Side Panel (3) using 6x CSK Screw M3.5x16mm (G).

Tighten the 12x CSK Screw M3.5x16mm (G) to 2x Drawer Slider (H) and to the Side Panel (L/R) as shown.