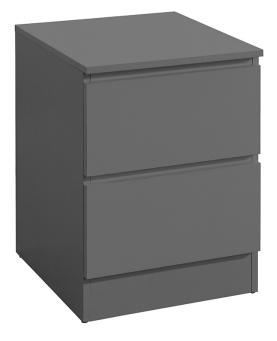

**Oslo 2 Drawer Bedside Table** 



# **Assembly Instructions**

#### Important before assembly:

Read these instructions carefully before assembling or using the product.

Please check the contents of the boxes before attempting to assemble this product. The instructions will have a checklist of parts and fittings.

Assemble the product as close to its intended final location/room as possible.

#### Health & Safety:

This product or some parts of this product will be heavy. Please use an assistant when lifting.

Please keep small parts out of reach of children. Always use on a level, even surface. DO NOT jump on the product or any of its parts. DO NOT use this product if any parts are missing, damaged or worn. DO NOT use this product unless all fixings are secured.

#### Further instructions are on the following pages.

P