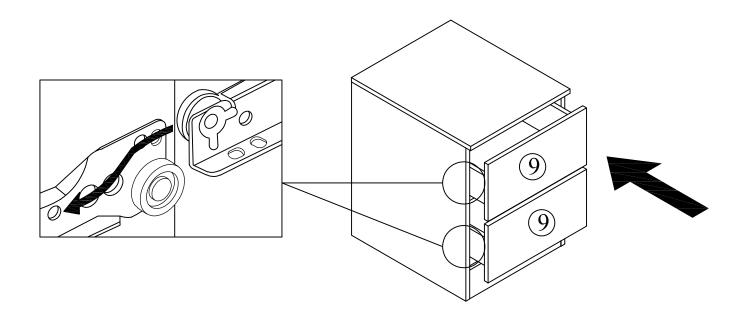

### Step 15

Insert the drawer on the slider as shown.

Please dispose of all packaging safely.