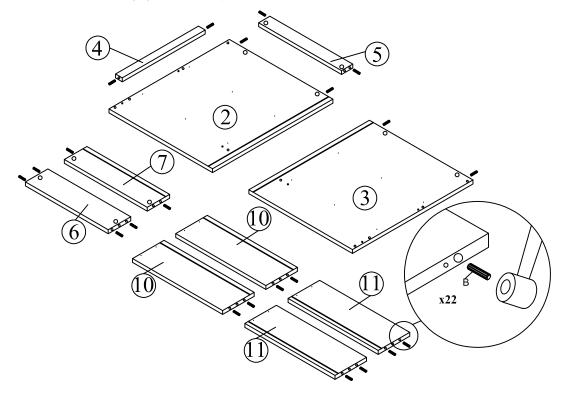

ep these instructions for future reference.



This product or some parts of this product will be heavy. Please use an assistant when lifting.



Never drag or push the pieces across a hard or stone floor as this will cause damage to the joints. Use a carpet or a rug for extra care.



If you have problems assembling or have damaged or missing pieces, please contact our customer services (details at the back of these instructions)









#### \*You will need a screwdriver (not provided)

#### Step 1

Unpack all components from the boxes and check you are not missing anything.Please check these against the list on page 3 & 4.Should you identify any missing components, please contact the retailer you purchased the item from.







Attach the 22x Wood Dowel (B) to the all parts as shown.



#### Step 3

Attach the 14x Minifix Bolt (C) to the all parts as shown.







Attach the 2x Drawer Slider (H) to 1x Right Side Panel (3) using 6x CSK Screw M3.5x16mm (G).



## Step 5

Attach the 2x Drawer Slider (H) to 1x Left Side Panel (2) using 6x CSK Screw M3.5x16mm (G).







Attach the 1x Back Support Panel (7), 1x Leg Panel (6),1x Top Support bar (4),1x Drawer Support Panel (5) to 1x Left Side Panel (2) using 3x Minifix Bolt (C) and 3x Minifix Housing (D) and 3x Minifix Cap (E).Turn the 3x Minifix Housing (D) to tighten using the 1x Allen Key (A) or screwdriver (not provided). Cover the 3x Minifix Housing (D) using the 3x Minifix Cap (E) by pressing it into the Minifix House.



### Step 7

Attach the 1x Back Support Panel (7), 1x Leg Panel (6),1x Top Support bar (4),1x Drawer