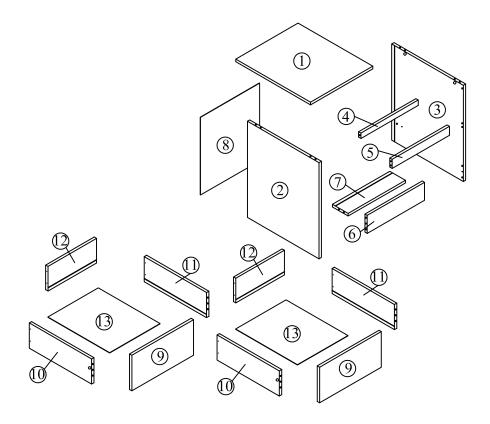

#### Step 1

Unpack all components from the boxes and check you are not missing anything.Please check these against the list on page 3 & 4.Should you identify any missing components, please contact the retailer you purchased the item from.