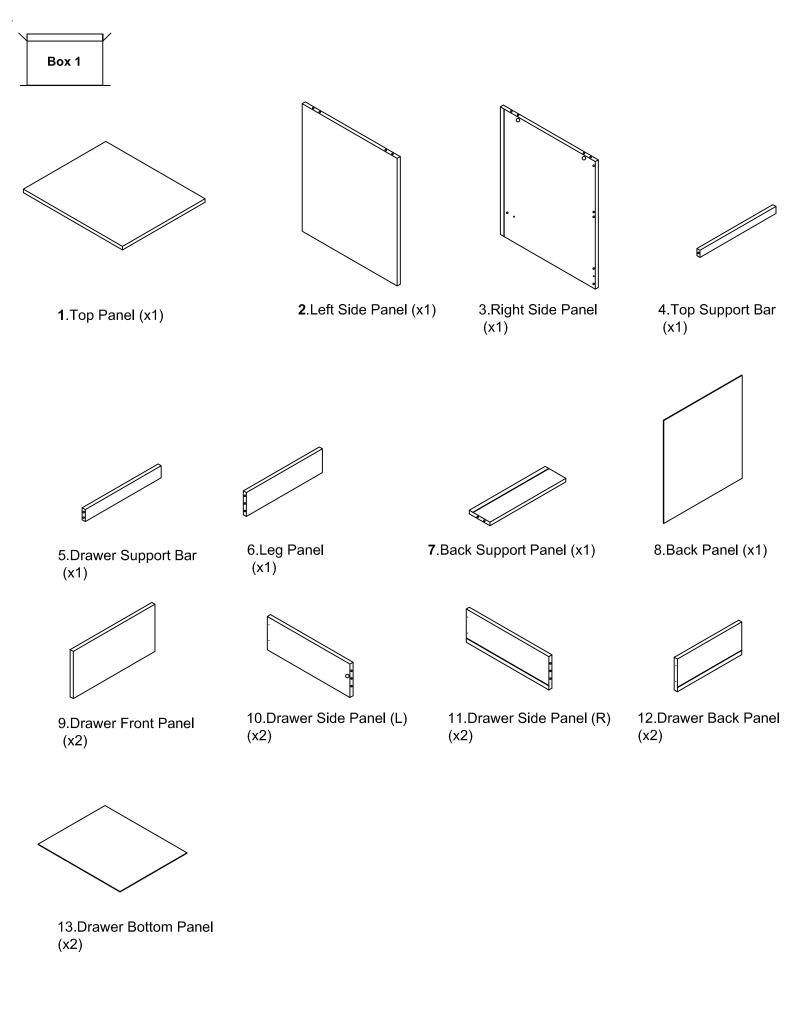

#### Step 1

Unpack all components from the boxes and check you are not missing anything.Please check these against the list on page 3 & 4.Should you identify any missing components, please contact the retailer you purchased the item from.