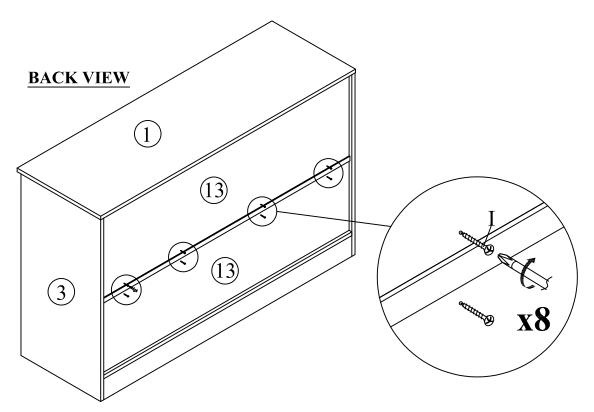

Cover the 6x Minifix Housing (D) using the 6x Minifix Cap (E) by pressing it into the Minifix House.

Tighten the 8x CSK Screw M4x18mm (Black) (I) to 2x Back Panel (13) with a screwdriver (not Provided).