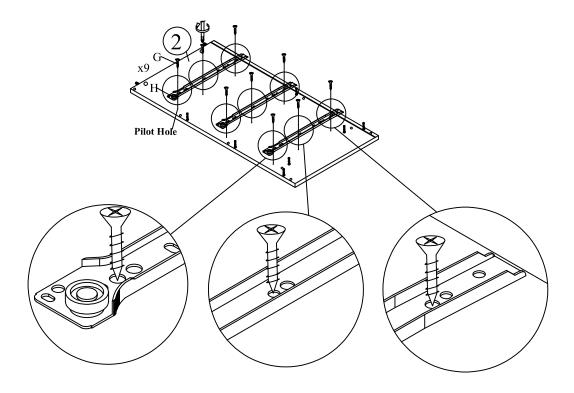

## Step 5

Attach the 3x Drawer Slider (H) to 1x Left Side Panel (2) using 9x CSK Screw M3.5x16mm (G).

Attach the 3x Drawer Slider (H) to 1x Middle Panel (3) using 9x CSK Screw M3.5x16mm (G).Flip to other side and repeat same action.