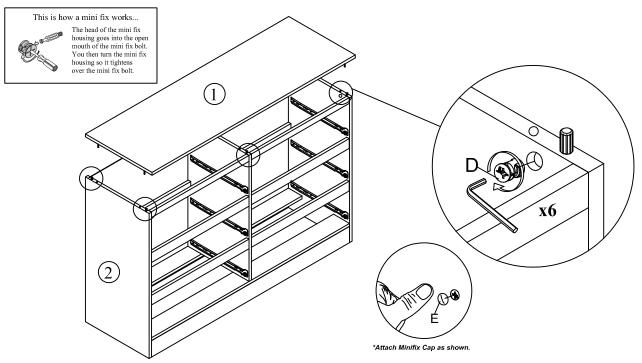

#### Step 15

Attach the 1x Top Panel (1) to 1x Right Side Panel (3) and 1x Left Side Panel (2) using 6x Minifix Bolt (C) and 6x Minifix Housing (D) and 6x Minifix Cap (E).Turn the 6x Minifix Housing (D) to tighten using the 1x Allen Key (A) or screwdriver (not Provided).

Cover the 6x Minifix Housing (D) using the 6x Minifix Cap (E) by pressing it into the Minifix House.

Tighten the 8x CSK Screw M4x18mm (Black) (I) to 2x Back Panel (13) with a screwdriver (not Provided).