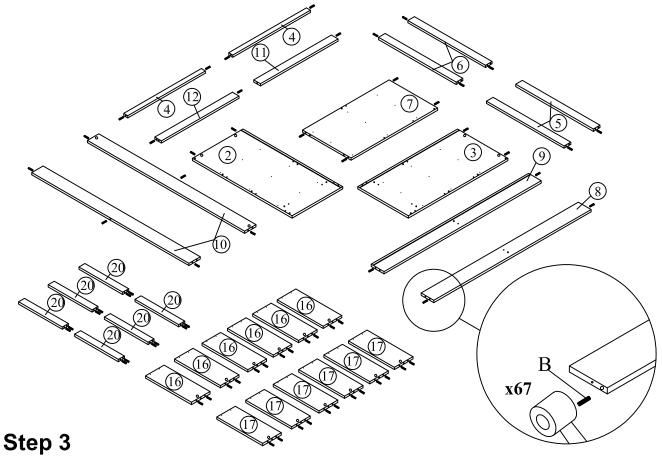

Attach the 67x Wood Dowel (B) to the all parts as shown.

Attach the 44x Minifix Bolt (C) to the all parts as shown.

Attach the 3x Drawer Slider (H) to 1x Right Side Panel (3) using 9x CSK Screw M3.5x16mm (G).