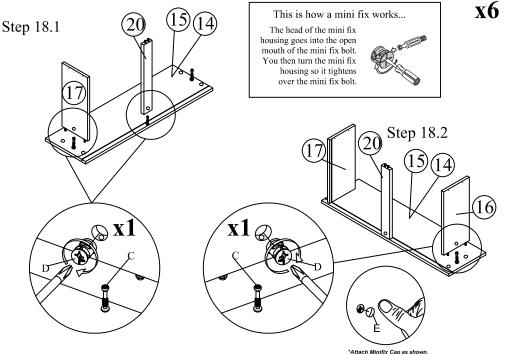

Attach the 6x Drawer Side Panel (R) (**17**),6x Drawer Side Panel (L) (**16**) and 6x Drawer Support Bar (**20**) to 6x Drawer Front Panel (**14,15**) using 18x Minifix Bolt (**C**) and 18x Minifix Housing (**D**) and 18x Minifix Cap (**E**). Turn the 18x Minifix Housing (**D**) to tighten using the 1x Allen Key (**A**) or screwdriver (not Provided). Cover the 18x Minifix Housing (**D**) using the 18x Minifix Cap (**E**) by pressing it into the Minifix House.