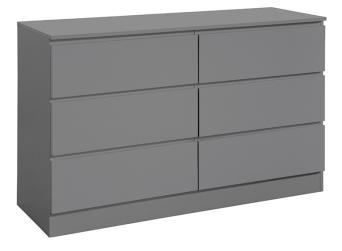

# **Oslo Wooden 6 Drawer Chest**



# **Assembly Instructions**

#### Important before assembly:

Read these instructions carefully before assembling or using the product.

Please check the contents of the boxes before attempting to assemble this product. The instructions will have a checklist of parts and fittings.

Assemble the product as close to its intended final location/room as possible.

#### Health & Safety:

This product or some parts of this product will be heavy. Please use an assistant when lifting.

Please keep small parts out of reach of children. Always use on a level, even surface. DO NOT jump on the product or any of its parts. DO NOT use this product if any parts are missing, damaged or worn. DO NOT use this product unless all fixings are secured.

#### Further instructions are on the following pages.

P