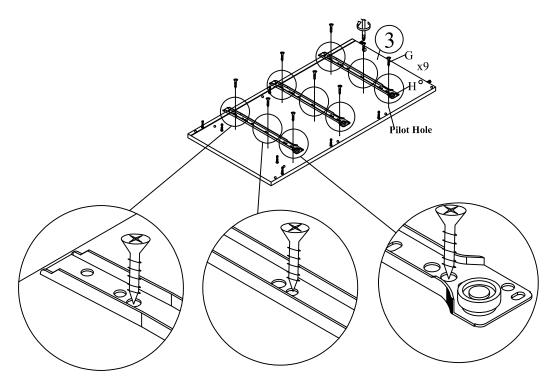

Attach the 67x Wood Dowel (B) to the all parts as shown.

Attach the 44x Minifix Bolt (C) to the all parts as shown.

Attach the 3x Drawer Slider (H) to 1x Right Side Panel (3) using 9x CSK Screw M3.5x16mm (G).