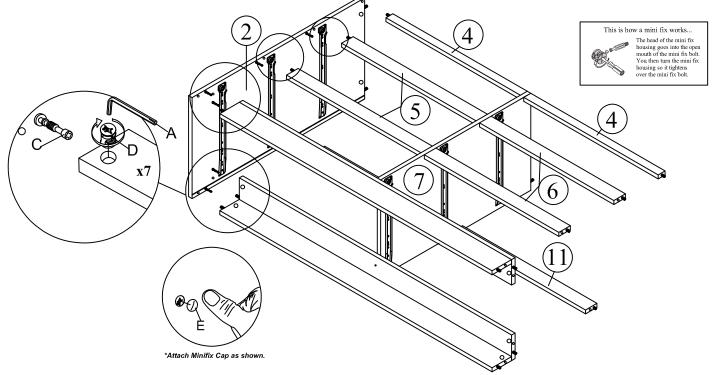

#### Step 15

Attach the 1x Top Panel (1) to 1x Right Side Panel (3) and 1x Left Side Panel (2) using 6x Minifix Bolt (C) and 6x Minifix Housing (D) and 6x Minifix Cap (E).Turn the 6x Minifix Housing (D) to tighten using the 1x Allen Key (A) or screwdriver (not Provided).

Cover the 6x Minifix Housing (D) using the 6x Minifix Cap (E) by pressing it into the Minifix House.

Tighten the 8x CSK Screw M4x18mm (Black) (I) to 2x Back Panel (13) with a screwdriver (not Provided).