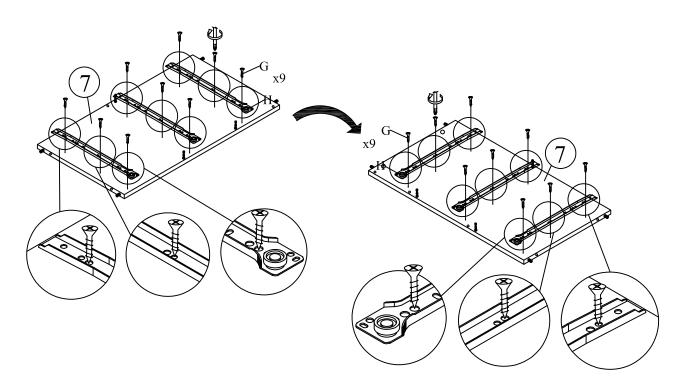

## Step 19

Slot 6x Bottom Panel (**19**) to 6x Drawer Side Panel (L) (**16**) and 6x Drawer Side Panel (R) (**17**) then tighten 6x Drawer Back Panel (**18**) using 24x CSK Screw M4x50mm (**F**).

Tighten the 36x CSK Screw M3.5x16mm (G) to 6x Drawer Slider (H) and to the Side Panel (L/R) as shown.

#### Step 21

Slide the all drawer to the slider as shown.

Tighten the 36x CSK Screw M3.5x16mm (G) to 6x Drawer Slider (H) and to the Side Panel (L/R) as shown.