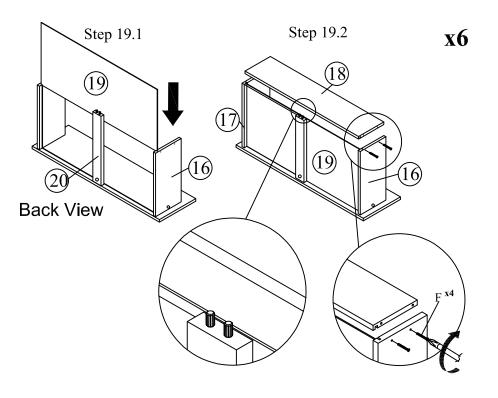

## Step 19

Slot 6x Bottom Panel (**19**) to 6x Drawer Side Panel (L) (**16**) and 6x Drawer Side Panel (R) (**17**) then tighten 6x Drawer Back Panel (**18**) using 24x CSK Screw M4x50mm (**F**).

Tighten the 36x CSK Screw M3.5x16mm (G) to 6x Drawer Slider (H) and to the Side Panel (L/R) as shown.