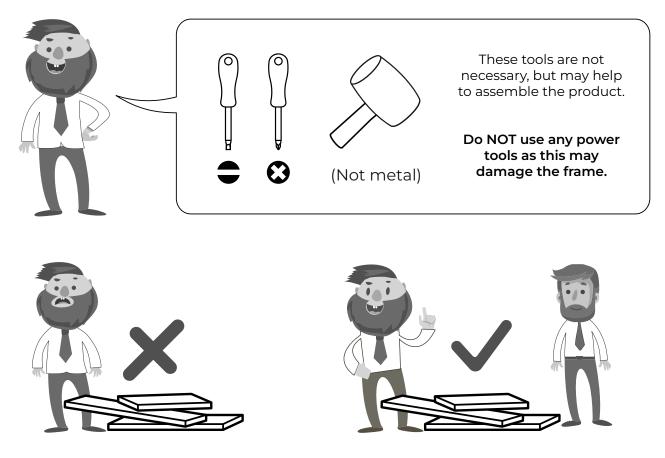

\*You will need a screwdriver (not provided)

Assemble the product as close to its intended final location/room as possible.

Never drag or push the pieces across a hard or stone floor as this will cause damage to the joints. Use a carpet or a rug for extra care.

If you have problems assembling or have damaged or missing pieces, please contact our customer services (details at the back of these instructions)