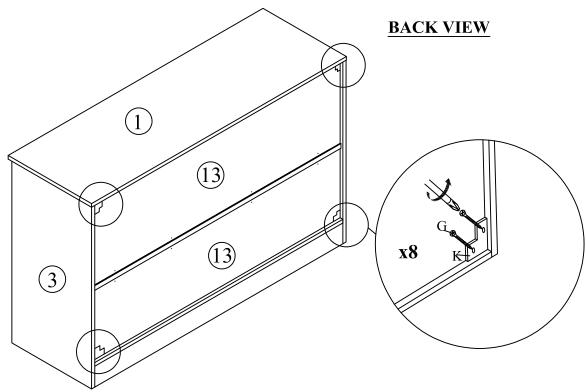

#### Step 17

Attach the 4x L Bracket (K) to 1x Right Side Panel (3),1x Left Side Panel (2),1x Top Panel (1) and 1x Back Support Panel (9) using 8x CSK Screw M3.5x16mm (G) with a screwdriver (not Provided).