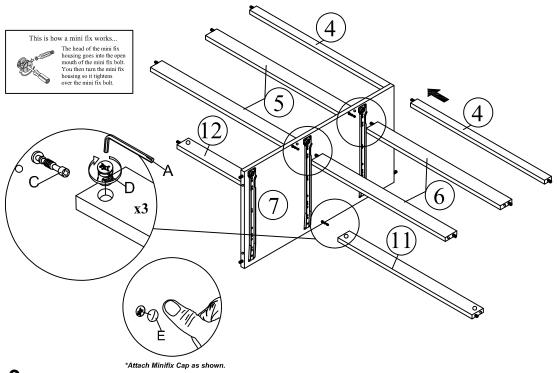

#### Step 7

Attach the 1x Top Support Bar (4) and 2x Drawer Support Bar (L) (5) and 1x Back Inner Panel (L) (12) to 1x Middle Panel (7) using 3x Minifix Bolt (C) and 3x Minifix Housing (D) and 3x Minifix Cap (E).Turn the 3x Minifix Housing (D) to tighten using the 1x Allen Key (A) or screwdriver (not Provided). Cover the 3x Minifix Housing (D) using the 3x Minifix Cap (E) by pressing it into the Minifix House.

Attach the 1x Top Support Bar (4) and 2x Drawer Support Bar (R) (6) and 1x Back Inner Panel (R) (11) to 1x Middle Panel (7) using 3x Minifix Bolt (C) and 3x Minifix Housing (D) and 3x Minifix Cap (E).Turn the 3x Minifix Housing (D) to tighten using the 1x Allen Key (A) or screwdriver (not Provided). Cover the 3x Minifix Housing (D) using the 3x Minifix Cap (E) by pressing it into the Minifix House.