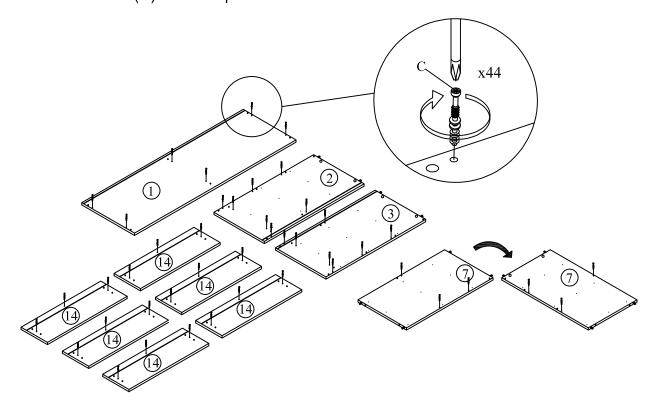

Attach the 67x Wood Dowel (B) to the all parts as shown.

Attach the 44x Minifix Bolt (C) to the all parts as shown.

Attach the 3x Drawer Slider (H) to 1x Right Side Panel (3) using 9x CSK Screw M3.5x16mm (G).