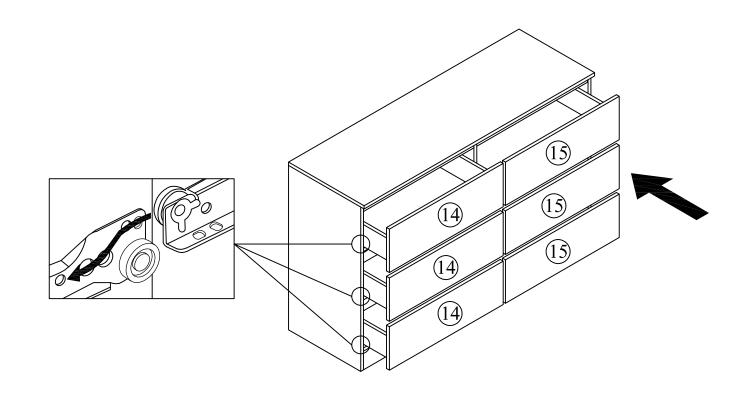

#### Step 21

Slide the all drawer to the slider as shown.

Tighten the 36x CSK Screw M3.5x16mm (G) to 6x Drawer Slider (H) and to the Side Panel (L/R) as shown.

#### Step 21

Slide the all drawer to the slider as shown.

Please dispose of all packaging safely.