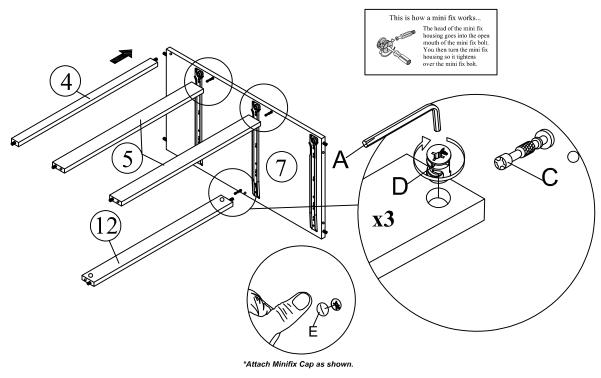

#### Step 7

Attach the 1x Top Support Bar (4) and 2x Drawer Support Bar (L) (5) and 1x Back Inner Panel (L) (12) to 1x Middle Panel (7) using 3x Minifix Bolt (C) and 3x Minifix Housing (D) and 3x Minifix Cap (E).Turn the 3x Minifix Housing (D) to tighten using the 1x Allen Key (A) or screwdriver (not Provided). Cover the 3x Minifix Housing (D) using the 3x Minifix Cap (E) by pressing it into the Minifix House.

Attach the 1x Top Support Bar (4) and 2x Drawer Support Bar (R) (6) and 1x Back Inner Panel (R) (11) to 1x Middle Panel (7) using 3x Minifix Bolt (C) and 3x Minifix Housing (D) and 3x Minifix Cap (E).Turn the 3x Minifix Housing (D) to tighten using the 1x Allen Key (A) or screwdriver (not Provided). Cover the 3x Minifix Housing (D) using the 3x Minifix Cap (E) by pressing it into the Minifix House.