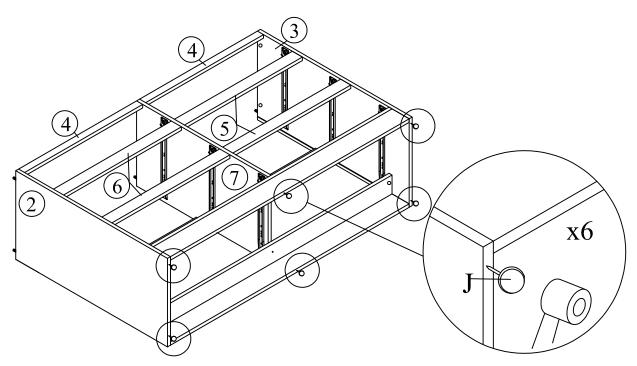

Attach the 6x White Nail (J) to 1x Left Side Panel (2), 1x Right Side Panel (3) and 2x Legs Panel (10) using Hammer.

Slot the 1x H Profile (L) in between 2x Back Panel (13), then slot in the slide at 1x Right Side Panel (3) and 1x Left Side Panel (2)