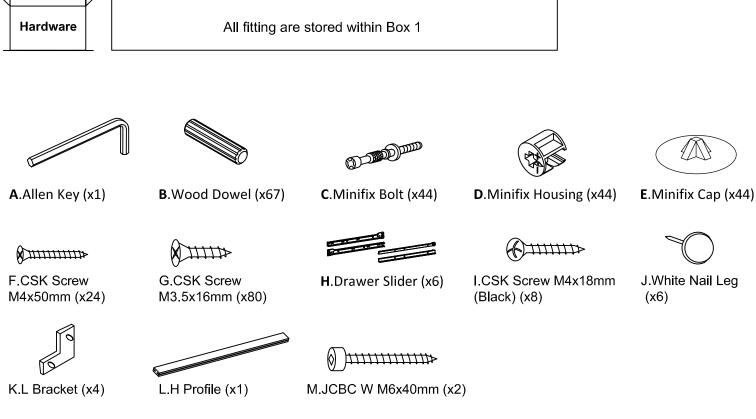

#### Step 1

Unpack all components from the boxes and check you are not missing anything.Please check these against the list on page 3 & 4.Should you identify any missing components,please contact the retailer you purchased the item from.

Attach the 67x Wood Dowel (B) to the all parts as shown.

Attach the 44x Minifix Bolt (C) to the all parts as shown.

Attach the 3x Drawer Slider (H) to 1x Right Side Panel (3) using 9x CSK Screw M3.5x16mm (G).

## Step 5

Attach the 3x Drawer Slider (H) to 1x Left Side Panel (2) using 9x CSK Screw M3.5x16mm (G).

Attach the 3x Drawer Slider (H) to 1x Middle Panel (3) using 9x CSK Screw M3.5x16mm (G).Flip to other side and repeat same action.

#### Step 7

Attach the 1x Top Support Bar (4) and 2x Drawer Support Bar (L) (5) and 1x Back Inner Panel (L) (12) to 1x Middle Panel (7) using 3x Minifix Bolt (C) and 3x Minifix Housing (D) and 3x Minifix Cap (E).Turn the 3x Minifix Housing (D) to tighten using the 1x Allen Key (A) or screwdriver (not Provided). Cover the 3x Minifix Housing (D) using the 3x Minifix Cap (E) by pressing it into the Minifix House.

Attach the 1x Top Support Bar (4) and 2x Drawer Support Bar (R) (6) and 1x Back Inner Panel (R) (11) to 1x Middle Panel (7) using 3x Minifix Bolt (C) and 3x Minifix Housing (D) and 3x Minifix Cap (E).Turn the 3x Minifix Housing (D) to tighten using the 1x Allen Key (A) or screwdriver (not Provided). Cover the 3x Minifix Housing (D) using the 3x Minifix Cap (E) by pressing it into the Minifix House.

## Step 9

Attach the 1x Front Support Panel (8) and 1x Back Support Panel (9) to the bottom at 1x Middle Panel (7) using x2 M6 x 40mm ( $\mathbf{M}$ ) with 1x Allen Key ( $\mathbf{A}$ ).

Slot the 2x Legs Panel (10) at 1x Front Support Panel (8) and 1x Back Support Panel (9).

#### Step 11

Attach the 1x Top Support Bar (4) and 2x Drawer Support Bar (L) (5) and 1x Back Inner Panel (L) (12) to 1x Left Side Panel (2) using 7x Minifix Bolt (C) and 7x Minifix Housing (D) and 7x Minifix Cap (E).Turn the 7x Minifix Housing (D) to tighten using the 1x Allen Key (A) or screwdriver (not Provided). Cover the 7x Minifix Housing (D) using the 7x Minifix Cap (E) by pressing it into the Minifix House.

Attach the 1x Top Support Bar (4) and 2x Drawer Support Bar (R) (6) and 1x Back Inner Panel (R) (11) to 1x Right Side Panel (3) using 7x Minifix Bolt (C) and 7x Minifix Housing (D) and 7x Minifix Cap (E).Turn the 7x Minifix Housing (D) to tighten using the 1x Allen Key (A) or screwdriver (not Provided). Cover the 7x Minifix Housing (D) using the 7x Minifix Cap (E) by pressing it into the Minifix House.

Attach the 6x White Nail (J) to 1x Left Side Panel (2), 1x Right Side Panel (3) and 2x Legs Panel (10) using Hammer.

Slot the 1x H Profile (L) in between 2x Back Panel (13), then slot in the slide at 1x Right Side Panel (3) and 1x Left Side Panel (2)

#### Step 15

Attach the 1x Top Panel (1) to 1x Right Side Panel (3) and 1x Left Side Panel (2) using 6x Minifix Bolt (C) and 6x Minifix Housing (D) and 6x Minifix Cap (E).Turn the 6x Minifix Housing (D) to tighten using the 1x Allen Key (A) or screwdriver (not Provided).

Cover the 6x Minifix Housing (D) using the 6x Minifix Cap (E) by pressing it into the Minifix House.

Tighten the 8x CSK Screw M4x18mm (Black) (I) to 2x Back Panel (13) with a screwdriver (not Provided).

#### Step 17

Attach the 4x L Bracket (K) to 1x Right Side Panel (3),1x Left Side Panel (2),1x Top Panel (1) and 1x Back Support Panel (9) using 8x CSK Screw M3.5x16mm (G) with a screwdriver (not Provided).

Attach the 6x Drawer Side Panel (R) (**17**),6x Drawer Side Panel (L) (**16**) and 6x Drawer Support Bar (**20**) to 6x Drawer Front Panel (**14,15**) using 18x Minifix Bolt (**C**) and 18x Minifix Housing (**D**) and 18x Minifix Cap (**E**). Turn the 18x Minifix Housing (**D**) to tighten using the 1x Allen Key (**A**) or screwdriver (not Provided). Cover the 18x Minifix Housing (**D**) using the 18x Minifix Cap (**E**) by pressing it into the Minifix House.

## Step 19

Slot 6x Bottom Panel (**19**) to 6x Drawer Side Panel (L) (**16**) and 6x Drawer Side Panel (R) (**17**) then tighten 6x Drawer Back Panel (**18**) using 24x CSK Screw M4x50mm (**F**).

Tighten the 36x CSK Screw M3.5x16mm (G) to 6x Drawer Slider (H) and to the Side Panel (L/R) as shown.

#### Step 21

Slide the all drawer to the slider as shown.

Tighten the 36x CSK Screw M3.5x16mm (G) to 6x Drawer Slider (H) and to the Side Panel (L/R) as shown.