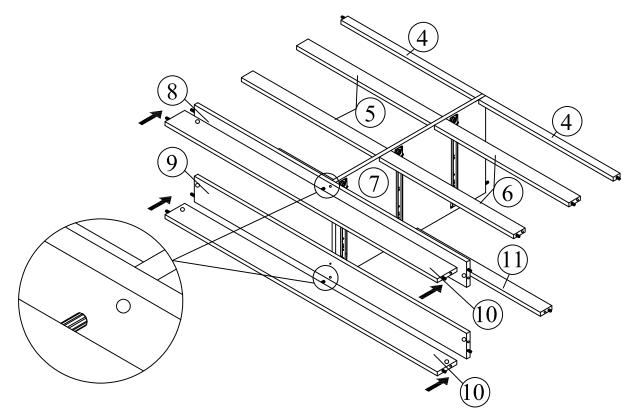

Attach the 6x White Nail (J) to 1x Left Side Panel (2), 1x Right Side Panel (3) and 2x Legs Panel (10) using Hammer.

Slot the 1x H Profile (L) in between 2x Back Panel (13), then slot in the slide at 1x Right Side Panel (3) and 1x Left Side Panel (2)