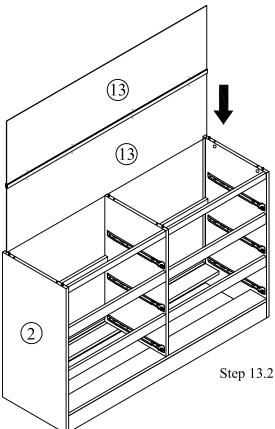

Attach the 6x White Nail (J) to 1x Left Side Panel (2), 1x Right Side Panel (3) and 2x Legs Panel (10) using Hammer.

Slot the 1x H Profile (L) in between 2x Back Panel (13), then slot in the slide at 1x Right Side Panel (3) and 1x Left Side Panel (2)