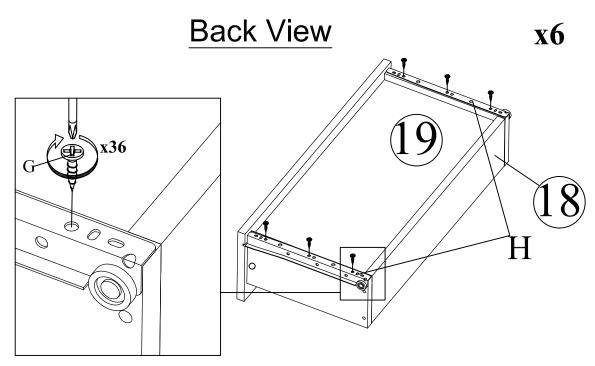

## Step 19

Slot 6x Bottom Panel (**19**) to 6x Drawer Side Panel (L) (**16**) and 6x Drawer Side Panel (R) (**17**) then tighten 6x Drawer Back Panel (**18**) using 24x CSK Screw M4x50mm (**F**).

Tighten the 36x CSK Screw M3.5x16mm (G) to 6x Drawer Slider (H) and to the Side Panel (L/R) as shown.

#### Step 21

Slide the all drawer to the slider as shown.

Tighten the 36x CSK Screw M3.5x16mm (G) to 6x Drawer Slider (H) and to the Side Panel (L/R) as shown.