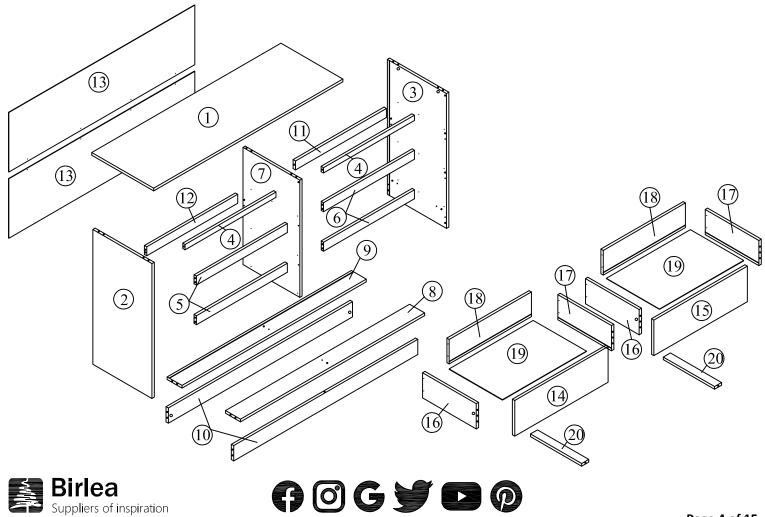

#### Step 1

Unpack all components from the boxes and check you are not missing anything.Please check these against the list on page 3 & 4.Should you identify any missing components,please contact the retailer you purchased the item from.

Attach the 67x Wood Dowel (B) to the all parts as shown.

Attach the 44x Minifix Bolt (C) to the all parts as shown.

Attach the 3x Drawer Slider (H) to 1x Right Side Panel (3) using 9x CSK Screw M3.5x16mm (G).

## Step 5

Attach the 3x Drawer Slider (H) to 1x Left Side Panel (2) using 9x CSK Screw M3.5x16mm (G).

Attach the 3x Drawer Slider (H) to 1x Middle Panel (3) using 9x CSK Screw M3.5x16mm (G).Flip to other side and repeat same action.

#### Step 7

Attach the 1x Top Support Bar (4) and 2x Drawer Support Bar (L) (5) and 1x Back Inner Panel (L) (12) to 1x Middle Panel (7) using 3x Minifix Bolt (C) and 3x Minifix Housing (D) and 3x Minifix Cap (E).Turn the 3x Minifix Housing (D) to tighten using the 1x Allen Key (A) or screwdriver (not Provided). Cover the 3x Minifix Housing (D) using the 3x Minifix Cap (E) by pressing it into the Minifix House.

Attach the 1x Top Support Bar (4) and 2x Drawer Support Bar (R) (6) and 1x Back Inner Panel (R) (11) to 1x Middle Panel (7) using 3x Minifix Bolt (C) and 3x Minifix Housing (D) and 3x Minifix Cap (E).Turn the 3x Minifix Housing (D) to tighten using the 1x Allen Key (A) or screwdriver (not Provided). Cover the 3x Minifix Housing (D) using the 3x Minifix Cap (E) by pressing it into the Minifix House.

## Step 9

Attach the 1x Front Support Panel (8) and 1x Back Support Panel (9) to the bottom at 1x Middle Panel (7) using x2 M6 x 40mm ( $\mathbf{M}$ ) with 1x Allen Key ( $\mathbf{A}$ ).

Slot the 2x Legs Panel (10) at 1x Front Support Panel (8) and 1x Back Support Panel (9).

#### Step 11

Attach the 1x Top Support Bar (4) and 2x Drawer Support Bar (L) (5) and 1x Back Inner Panel (L) (12) to 1x Left Side Panel (2) using 7x Minifix Bolt (C) and 7x Minifix Housing (D) and 7x Minifix Cap (E).Turn the 7x Minifix Housing (D) to tighten using the 1x Allen Key (A) or screwdriver (not Provided). Cover the 7x Minifix Housing (D) using the 7x Minifix Cap (E) by pressing it into the Minifix House.

Attach the 1x Top Support Bar (4) and 2x Drawer Support Bar (R) (6) and 1x Back Inner Panel (R) (11) to 1x Right Side Panel (3) using 7x Minifix Bolt (C) and 7x Minifix Housing (D) and 7x Minifix Cap (E).Turn the 7x Minifix Housing (D) to tighten using the 1x Allen Key (A) or screwdriver (not Provided). Cover the 7x Minifix Housing (D) using the 7x Minifix Cap (E) by pressing it into the Minifix House.

Attach the 6x White Nail (J) to 1x Left Side Panel (2), 1x Right Side Panel (3) and 2x Legs Panel (10) using Hammer.

Slot the 1x H Profile (L) in between 2x Back Panel (13), then slot in the slide at 1x Right Side Panel (3) and 1x Left Side Panel (2)

#### Step 15

Attach the 1x Top Panel (1) to 1x Right Side Panel (3) and 1x Left Side Panel (2) using 6x Minifix Bolt (C) and 6x Minifix Housing (D) and 6x Minifix Cap (E).Turn the 6x Minifix Housing (D) to tighten using the 1x Allen Key (A) or screwdriver (not Provided).

Cover the 6x Minifix Housing (D) using the 6x Minifix Cap (E) by pressing it into the Minifix House.

Tighten the 8x CSK Screw M4x18mm (Black) (I) to 2x Back Panel (13) with a screwdriver (not Provided).

#### Step 17

Attach the 4x L Bracket (K) to 1x Right Side Panel (3),1x Left Side Panel (2),1x Top Panel (1) and 1x Back Support Panel (9) using 8x CSK Screw M3.5x16mm (G) with a screwdriver (not Provided).

Attach the 6x Drawer Side Panel (R) (**17**),6x Drawer Side Panel (L) (**16**) and 6x Drawer Support Bar (**20**) to 6x Drawer Front Panel (**14,15**) using 18x Minifix Bolt (**C**) and 18x Minifix Housing (**D**) and 18x Minifix Cap (**E**). Turn the 18x Minifix Housing (**D**) to tighten using the 1x Allen Key (**A**) or screwdriver (not Provided). Cover the 18x Minifix Housing (**D**) using the 18x Minifix Cap (**E**) by pressing it into the Minifix House.

## Step 19

Slot 6x Bottom Panel (**19**) to 6x Drawer Side Panel (L) (**16**) and 6x Drawer Side Panel (R) (**17**) then tighten 6x Drawer Back Panel (**18**) using 24x CSK Screw M4x50mm (**F**).

Tighten the 36x CSK Screw M3.5x16mm (G) to 6x Drawer Slider (H) and to the Side Panel (L/R) as shown.