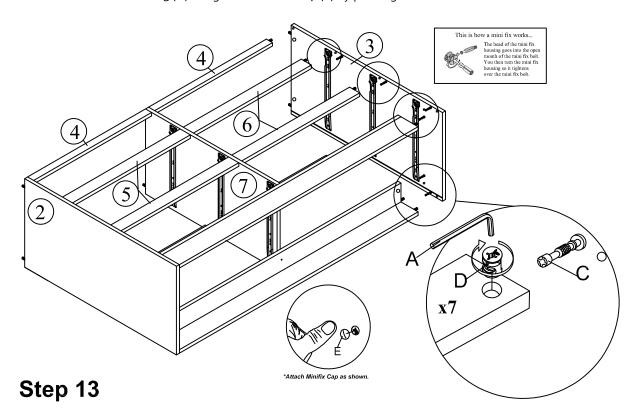

#### Step 11

Attach the 1x Top Support Bar (4) and 2x Drawer Support Bar (L) (5) and 1x Back Inner Panel (L) (12) to 1x Left Side Panel (2) using 7x Minifix Bolt (C) and 7x Minifix Housing (D) and 7x Minifix Cap (E).Turn the 7x Minifix Housing (D) to tighten using the 1x Allen Key (A) or screwdriver (not Provided). Cover the 7x Minifix Housing (D) using the 7x Minifix Cap (E) by pressing it into the Minifix House.

Attach the 1x Top Support Bar (4) and 2x Drawer Support Bar (R) (6) and 1x Back Inner Panel (R) (11) to 1x Right Side Panel (3) using 7x Minifix Bolt (C) and 7x Minifix Housing (D) and 7x Minifix Cap (E).Turn the 7x Minifix Housing (D) to tighten using the 1x Allen Key (A) or screwdriver (not Provided). Cover the 7x Minifix Housing (D) using the 7x Minifix Cap (E) by pressing it into the Minifix House.