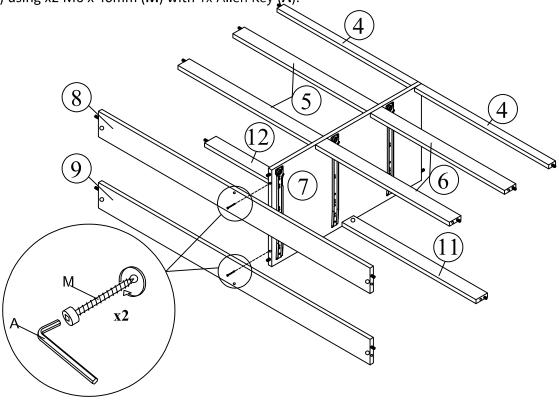

#### Step 11

Attach the 1x Top Support Bar (4) and 2x Drawer Support Bar (L) (5) and 1x Back Inner Panel (L) (12) to 1x Left Side Panel (2) using 7x Minifix Bolt (C) and 7x Minifix Housing (D) and 7x Minifix Cap (E).Turn the 7x Minifix Housing (D) to tighten using the 1x Allen Key (A) or screwdriver (not Provided). Cover the 7x Minifix Housing (D) using the 7x Minifix Cap (E) by pressing it into the Minifix House.

Attach the 1x Top Support Bar (4) and 2x Drawer Support Bar (R) (6) and 1x Back Inner Panel (R) (11) to 1x Right Side Panel (3) using 7x Minifix Bolt (C) and 7x Minifix Housing (D) and 7x Minifix Cap (E).Turn the 7x Minifix Housing (D) to tighten using the 1x Allen Key (A) or screwdriver (not Provided). Cover the 7x Minifix Housing (D) using the 7x Minifix Cap (E) by pressing it into the Minifix House.