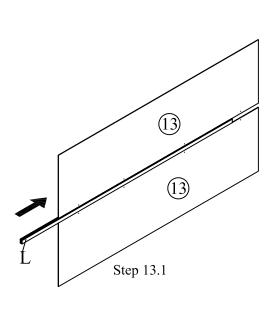

Attach the 6x White Nail (J) to 1x Left Side Panel (2), 1x Right Side Panel (3) and 2x Legs Panel (10) using Hammer.

Slot the 1x H Profile (L) in between 2x Back Panel (13), then slot in the slide at 1x Right Side Panel (3) and 1x Left Side Panel (2)