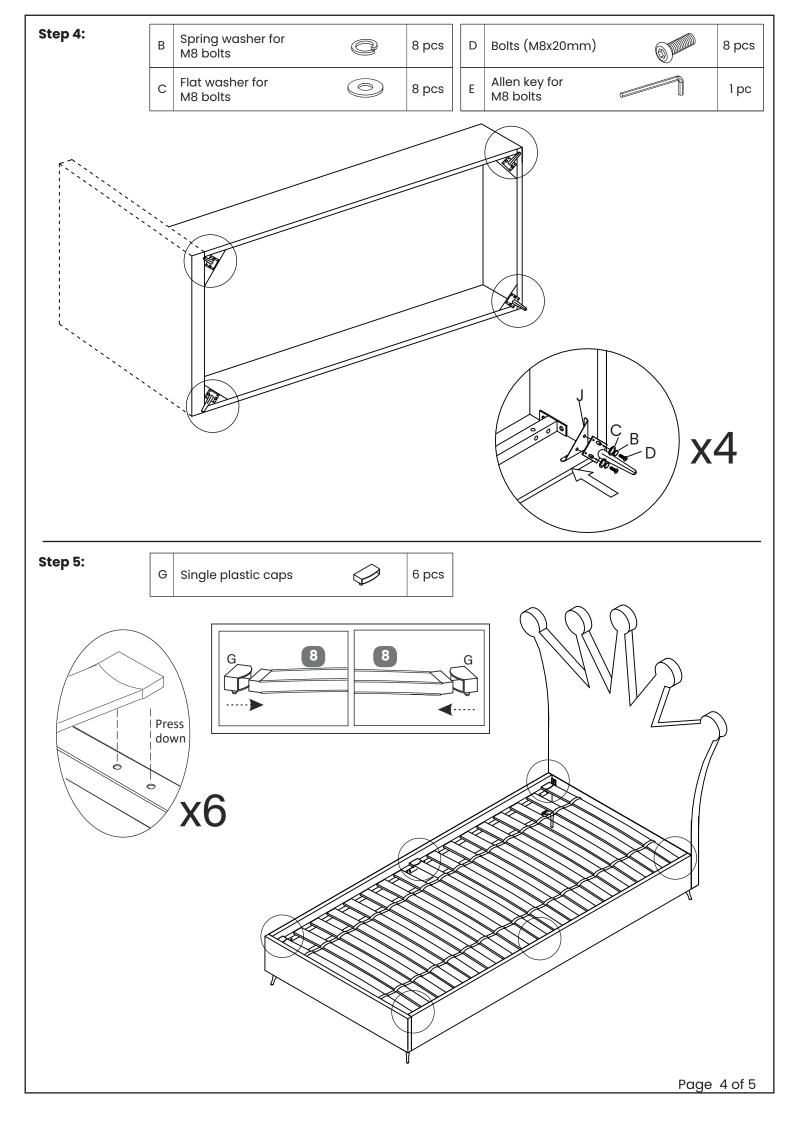

| No | Hardware List          | Qty   | Вох |
|----|------------------------|-------|-----|
| Е  | Allen key for M8 bolts | 1 pc  | 1   |
| F  | Metal connection plate | 2 pcs | 1   |
| G  | Single plastic caps    | 6 pcs | 1   |
| J  | Corner brackets        | 4 pcs | 1   |

| В | Spring washer for M8 bolts  | 16 pcs |  |
|---|-----------------------------|--------|--|
| С | Flat washer for<br>M8 bolts | 16 pcs |  |

| D | Bolts (M8x20mm)           | 16 pcs |
|---|---------------------------|--------|
| Е | Allen key for<br>M8 bolts | 1 pc   |
| J | Corner brackets           | 4 pcs  |