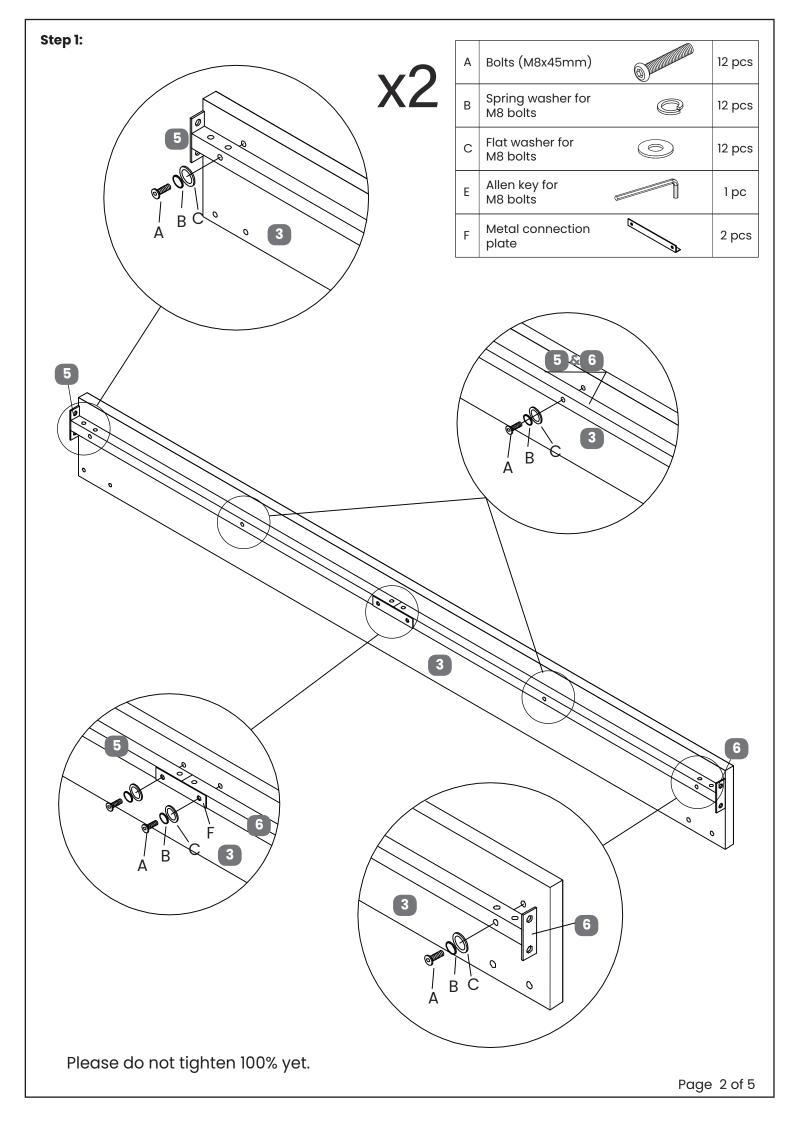

## HARDWARE NEEDED FOR BED ASSEMBLY (PACK A)

| No | Hardware List                                                           | Qty    | Вох |
|----|-------------------------------------------------------------------------|--------|-----|
| А  | Bolts (M8x45mm) for fitting slat support rails (5&6) to side rail (3&4) | 12 pcs | 1   |
| В  | Spring washer for<br>M8 bolts                                           | 44 pcs | 1   |
| С  | Flat washer for<br>M8 bolts                                             | 44 pcs | 1   |
| D  | Bolts (M8x20mm) for fitting bracket                                     | 32 pcs | 1   |

| No | Hardware List          | Qty   | Вох |
|----|------------------------|-------|-----|
| Е  | Allen key for M8 bolts | 1 pc  | 1   |
| F  | Metal connection plate | 2 pcs | 1   |
| G  | Single plastic caps    | 6 pcs | 1   |
| J  | Corner brackets        | 4 pcs | 1   |