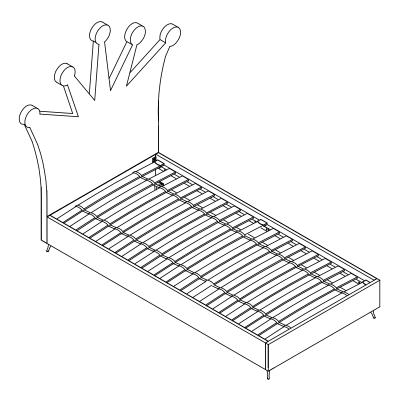

# Princess Velvet Bed - Single



# **Assembly Instructions**

# Important before assembly:

Read these instructions carefully before assembling or using the product.

Please check the contents of the boxes before attempting to assemble this product. The instructions will have a checklist of parts and fittings.

Assemble the product as close to its intended final location/room as possible.

# **Health & Safety:**

This product or some parts of this product will be heavy. Please use an assistant when lifting.

Please keep small parts out of reach of children.

Always use on a level, even surface.

DO NOT jump on the product or any of its parts.

DO NOT use this product if any parts are missing, damaged or worn.

DO NOT use this product unless all fixings are secured.

#### Further instructions are on the following pages.