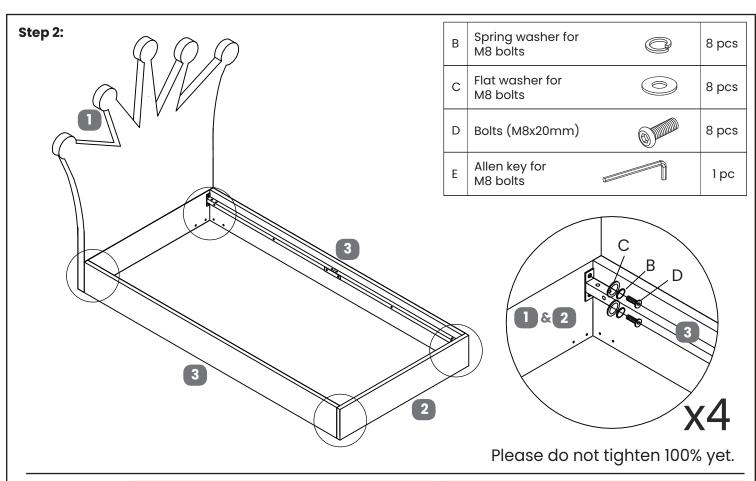

## HARDWARE NEEDED FOR BED ASSEMBLY (PACK A)

| No | Hardware List                                                           | Qty    | Вох |
|----|-------------------------------------------------------------------------|--------|-----|
| А  | Bolts (M8x45mm) for fitting slat support rails (5&6) to side rail (3&4) | 12 pcs | 1   |
| В  | Spring washer for<br>M8 bolts                                           | 44 pcs | 1   |
| С  | Flat washer for<br>M8 bolts                                             | 44 pcs | 1   |
| D  | Bolts (M8x20mm) for fitting bracket                                     | 32 pcs | 1   |

| No | Hardware List          | Qty   | Вох |
|----|------------------------|-------|-----|
| Е  | Allen key for M8 bolts | 1 pc  | 1   |
| F  | Metal connection plate | 2 pcs | 1   |
| G  | Single plastic caps    | 6 pcs | 1   |
| J  | Corner brackets        | 4 pcs | 1   |