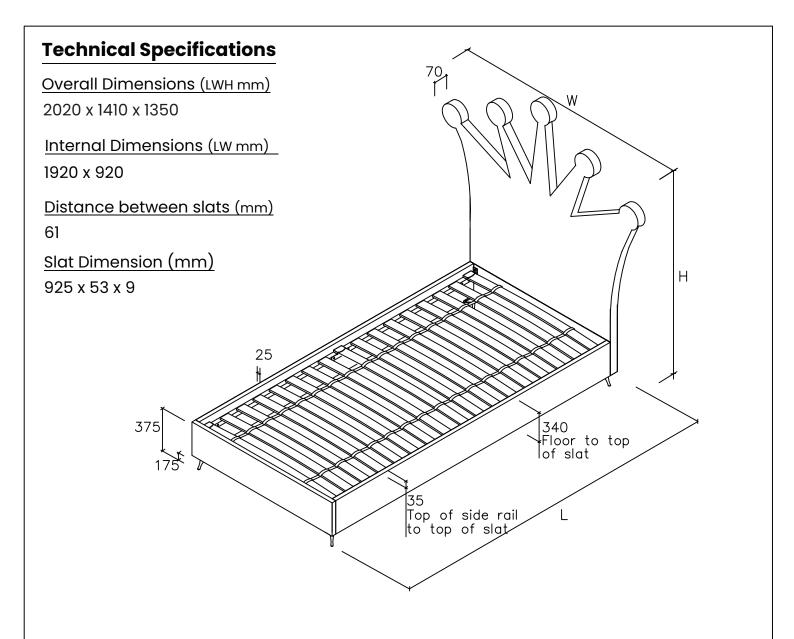

|
| С  | Flat washer for<br>M8 bolts                                             | 44 pcs | 1   |
| D  | Bolts (M8x20mm) for fitting bracket                                     | 32 pcs | 1   |

| No | Hardware List          | Qty   | Вох |
|----|------------------------|-------|-----|
| Е  | Allen key for M8 bolts | 1 pc  | 1   |
| F  | Metal connection plate | 2 pcs | 1   |
| G  | Single plastic caps    | 6 pcs | 1   |
| J  | Corner brackets        | 4 pcs | 1   |







| В | Spring washer for M8 bolts  | 16 pcs |  |
|---|-----------------------------|--------|--|
| С | Flat washer for<br>M8 bolts | 16 pcs |  |

| D | Bolts (M8x20mm)           | 16 pcs |
|---|---------------------------|--------|
| Е | Allen key for<br>M8 bolts | 1 pc   |
| J | Corner brackets           | 4 pcs  |







Please dispose of all packaging safely.

### **General Care & Maintenance**

Wipe clean with a slightly damp cloth.

Avoid the use of all household cleaners and abrasives.

Periodically check all screw & fixings to ensure they are secure.

When moving your product, carefully lift into place. Never drag or push the product across the floor as this will cause damage to the joints. If the product is used on hard flooring, such as wood or laminated floor, you must place some protection under the legs to stop the product from moving. If this is not adhered to, it could result in failure to the product that will invalidate the warranty.

For more information on cleaning and product care visit: https://www.happybeds.co.uk/help-and-advice

## **Notes**

In the unlikely event that you have proble