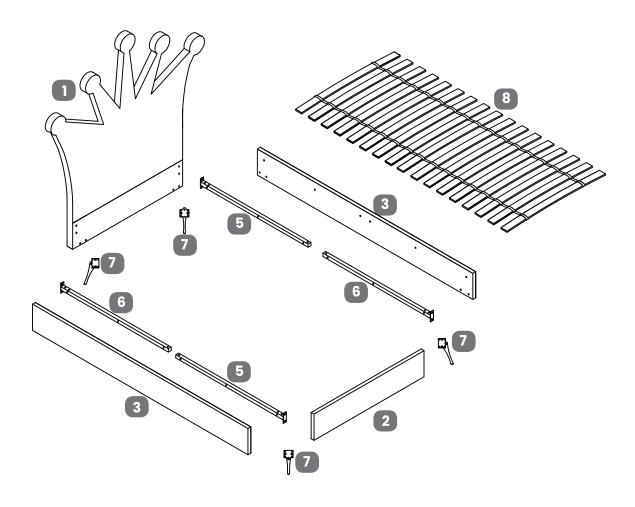

| No | Part List         | Qty   | Вох |
|----|-------------------|-------|-----|
| 1  | Headboard         | 1 pc  | 1   |
| 2  | Footboard         | 1 pc  | 3   |
| 3  | Side Rails        | 2 pcs | 2   |
| 5  | Slat Support Rail | 2 pcs | 3   |

| No | Part List         | Qty   | Вох |
|----|-------------------|-------|-----|
| 6  | Slat Support Rail | 2 pcs | 3   |
| 7  | Legs              | 4 pcs | 1   |
| 8  | Wooden Slat Set   | 1 pc  | 3   |
|    |                   |       |     |