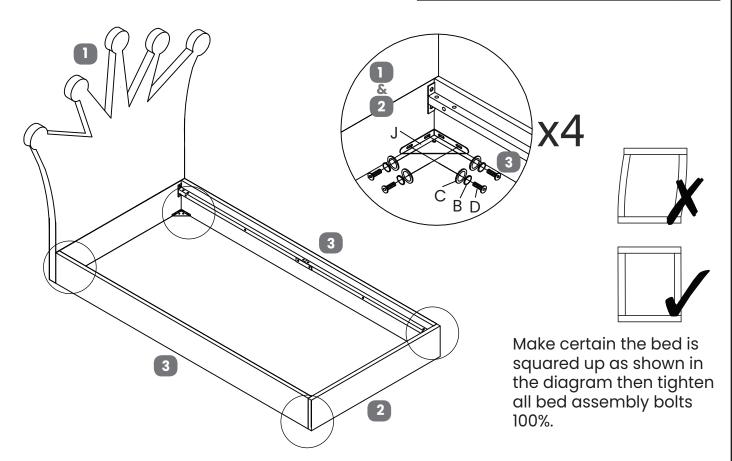

## HARDWARE NEEDED FOR BED ASSEMBLY (PACK A)

| No | Hardware List                                                           | Qty    | Вох |
|----|-------------------------------------------------------------------------|--------|-----|
| А  | Bolts (M8x45mm) for fitting slat support rails (5&6) to side rail (3&4) | 12 pcs | 1   |
| В  | Spring washer for<br>M8 bolts                                           | 44 pcs | 1   |
| С  | Flat washer for<br>M8 bolts                                             | 44 pcs | 1   |
| D  | Bolts (M8x20mm) for fitting bracket                                     | 32 pcs | 1   |

| No | Hardware List          | Qty   | Вох |
|----|------------------------|-------|-----|
| Е  | Allen key for M8 bolts | 1 pc  | 1   |
| F  | Metal connection plate | 2 pcs | 1   |
| G  | Single plastic caps    | 6 pcs | 1   |
| J  | Corner brackets        | 4 pcs | 1   |

| В | Spring washer for M8 bolts  | 16 pcs |  |
|---|-----------------------------|--------|--|
| С | Flat washer for<br>M8 bolts | 16 pcs |  |

| D | Bolts (M8x20mm)           | 16 pcs |
|---|---------------------------|--------|
| Е | Allen key for<br>M8 bolts | 1 pc   |
| J | Corner brackets           | 4 pcs  |