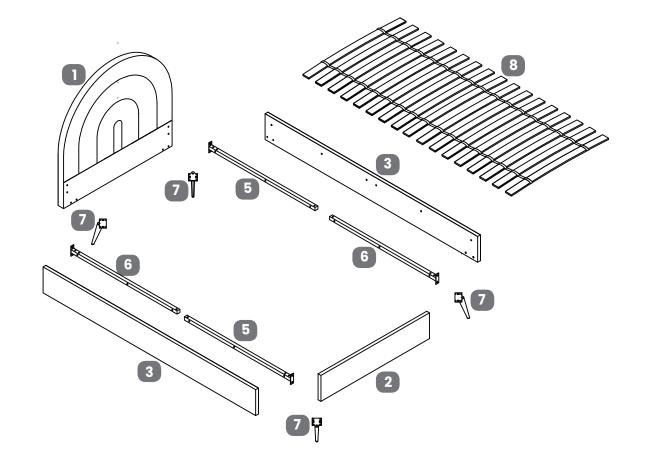

#### Further instructions are on the following pages.

Please keep these instructions for future reference.

| No | Part List         | Qty   | Box | No | Part List         | Qty   | Box |
|----|-------------------|-------|-----|----|-------------------|-------|-----|
| 1  | Headboard         | 1 pc  | 1   | 6  | Slat Support Rail | 2 pcs | 3   |
| 2  | Footboard         | 1 pc  | 3   | 7  | Legs              | 4 pcs | 1   |
| 3  | Side Rails        | 2 pcs | 2   | 8  | Wooden Slat Set   | 1 pc  | 3   |
| 5  | Slat Support Rail | 2 pcs | 3   |    |                   |       |     |