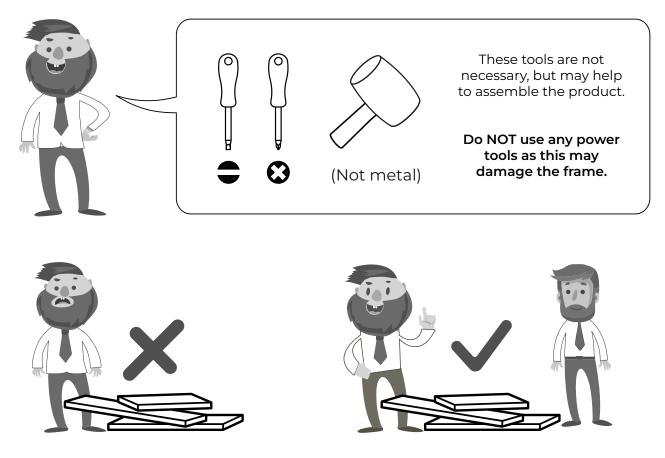

This product or some parts of this product will be heavy. Please use an assistant when lifting.

Never drag or push the pieces across a hard or stone floor as this will cause damage to the joints. Use a carpet or a rug for extra care.