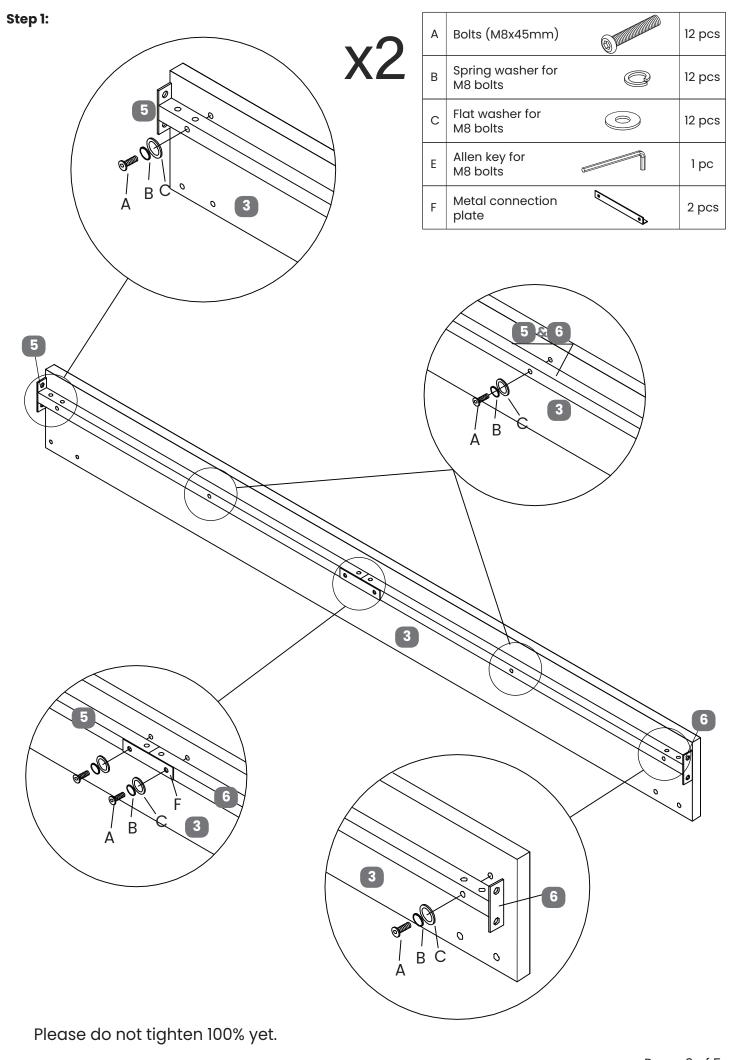

### HARDWARE NEEDED FOR BED ASSEMBLY (PACK A)

| No | Hardware List                                                                 | Q    | Qty | Box | No | Hardware List             |            | Qty   | Box |
|----|-------------------------------------------------------------------------------|------|-----|-----|----|---------------------------|------------|-------|-----|
| А  | Bolts (M8x45mm) for<br>fitting slat support rails<br>(5&6) to side rail (3&4) | 12 p | pcs | 1   | E  | Allen key for<br>M8 bolts |            | 1 рс  | 1   |
| В  | Spring washer for<br>M8 bolts                                                 |      | pcs | 1   | F  | Metal connection plate    |            | 2 pcs | 1   |
| с  | Flat washer for<br>M8 bolts                                                   | 44   | pcs | 1   | G  | Single plastic caps       | $\bigcirc$ | 6 pcs | 1   |
| D  | Bolts (M8x20mm) for fitting bracket                                           | 32   | pcs | 1   | J  | Corner brackets           |            | 4 pcs | 1   |