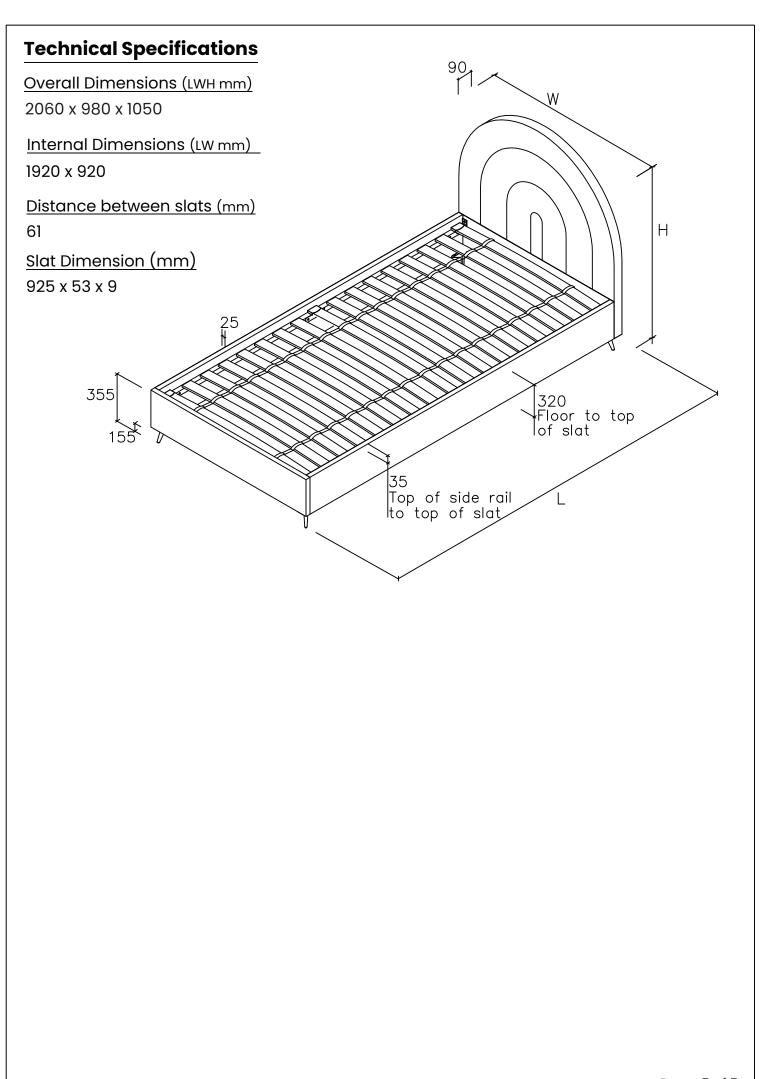

s | 1   | F  | Metal connection plate    |            | 2 pcs | 1   |
| с  | Flat washer for<br>M8 bolts                                                   | 44   | pcs | 1   | G  | Single plastic caps       | $\bigcirc$ | 6 pcs | 1   |
| D  | Bolts (M8x20mm) for fitting bracket                                           | 32   | pcs | 1   | J  | Corner brackets           |            | 4 pcs | 1   |



This product or some parts of this product will be heavy. Please use an assistant when lifting.



Never drag or push the pieces across a hard or stone floor as this will cause damage to the joints. Use a carpet or a rug for extra care.



If you have problems assembling or have damaged or missing pieces, please contact our customer services (details at the back of these instructions)









Please dispose of all packaging safely.

### **General Care & Maintenance**

Wipe clean with a slightly damp cloth. Avoid the use of all household cleaners and abrasives.

Periodically check all screw & fixings to ensure they are secure.

When moving your product, carefully lift into place. Never drag or push the product across the floor as this will cause damage to the joints. If the product is used on hard flooring, such as wood or laminated floor, you must place some protection under the legs to stop the product from moving. If this is not adhered to, it could result in failure to the product that will invalidate the warranty.

For more information on cleaning and product care visit: https://www.happybeds.co.uk/help-and-advice

### Notes

In the unlikely event that you have problems p