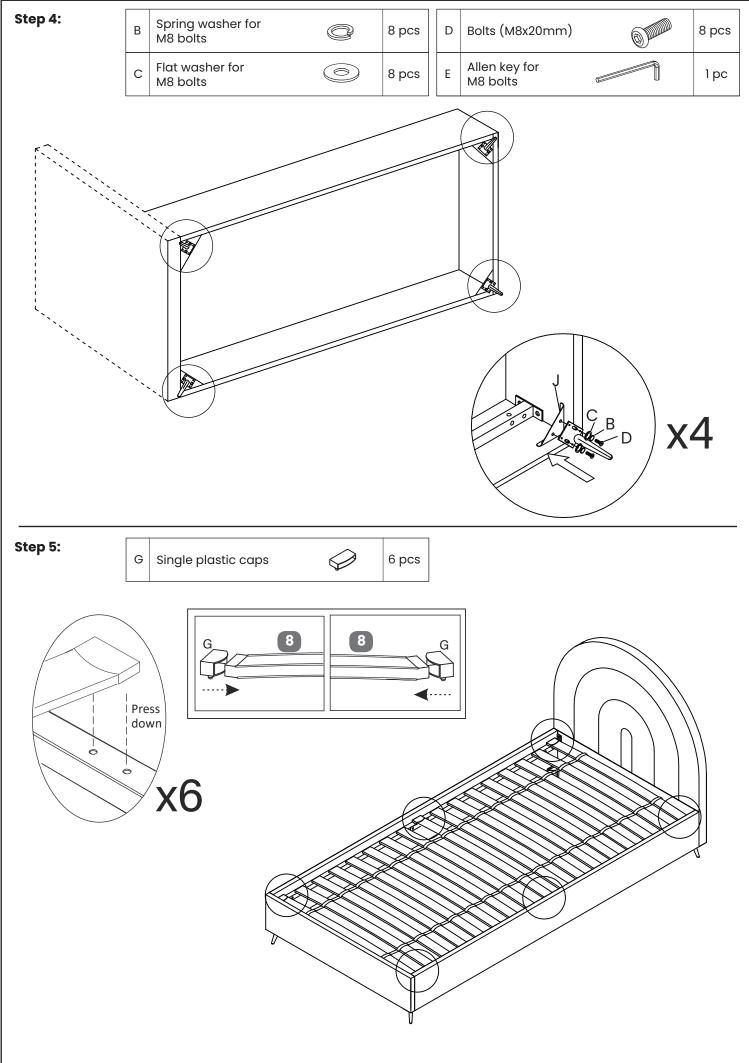

### HARDWARE NEEDED FOR BED ASSEMBLY (PACK A)

| No | Hardware List                                                                 | Q    | Qty | Box | No | Hardware List             |            | Qty   | Box |
|----|-------------------------------------------------------------------------------|------|-----|-----|----|---------------------------|------------|-------|-----|
| А  | Bolts (M8x45mm) for<br>fitting slat support rails<br>(5&6) to side rail (3&4) | 12 p | pcs | 1   | E  | Allen key for<br>M8 bolts |            | 1 рс  | 1   |
| В  | Spring washer for<br>M8 bolts                                                 |      | pcs | 1   | F  | Metal connection plate    |            | 2 pcs | 1   |
| с  | Flat washer for<br>M8 bolts                                                   | 44   | pcs | 1   | G  | Single plastic caps       | $\bigcirc$ | 6 pcs | 1   |
| D  | Bolts (M8x20mm) for fitting bracket                                           | 32   | pcs | 1   | J  | Corner brackets           |            | 4 pcs | 1   |