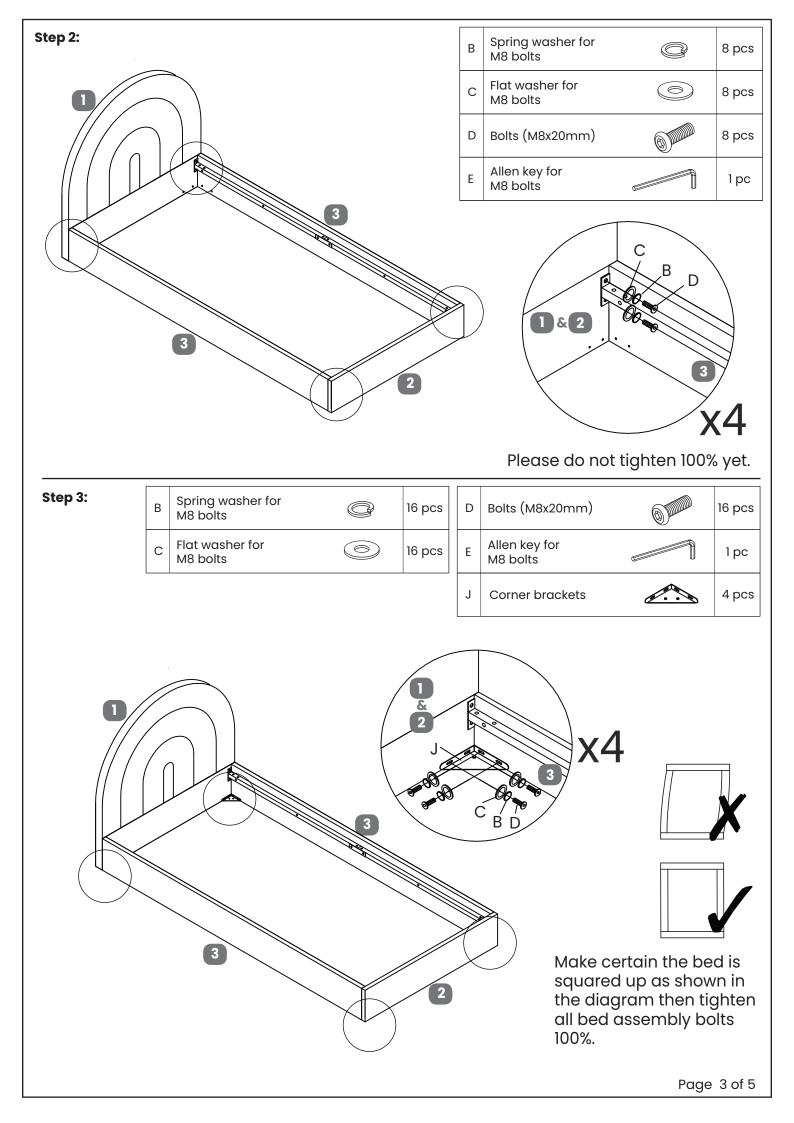

### HARDWARE NEEDED FOR BED ASSEMBLY (PACK A)

| No | Hardware List                                                                 | Q    | Qty | Box | No | Hardware List             |            | Qty   | Box |
|----|-------------------------------------------------------------------------------|------|-----|-----|----|---------------------------|------------|-------|-----|
| А  | Bolts (M8x45mm) for<br>fitting slat support rails<br>(5&6) to side rail (3&4) | 12 p | pcs | 1   | E  | Allen key for<br>M8 bolts |            | 1 рс  | 1   |
| В  | Spring washer for<br>M8 bolts                                                 |      | pcs | 1   | F  | Metal connection plate    |            | 2 pcs | 1   |
| с  | Flat washer for<br>M8 bolts                                                   | 44   | pcs | 1   | G  | Single plastic caps       | $\bigcirc$ | 6 pcs | 1   |
| D  | Bolts (M8x20mm) for fitting bracket                                           | 32   | pcs | 1   | J  | Corner brackets           |            | 4 pcs | 1   |