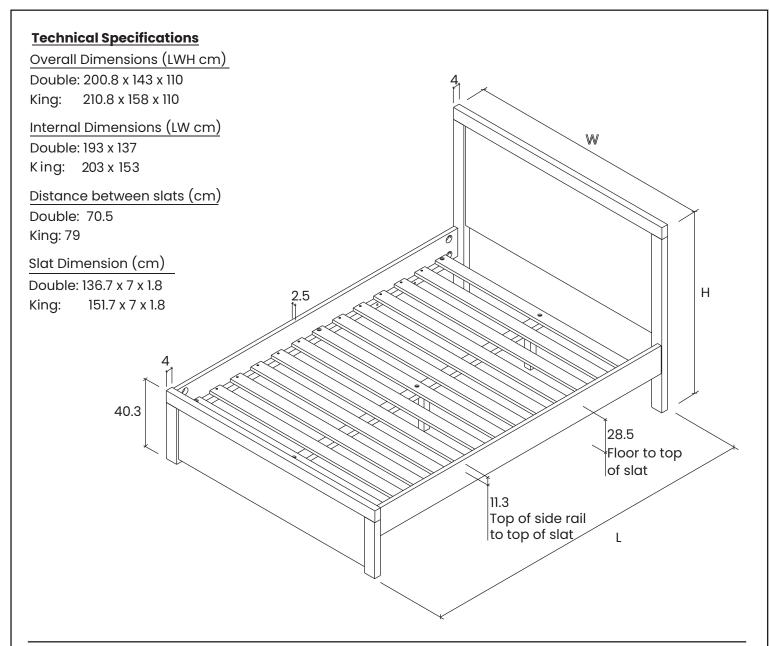

| No | Part List                  | Qty    | Вох |
|----|----------------------------|--------|-----|
| 6  | Side rails                 | 2 pcs  | 2   |
| 7  | End & central wooden slats | 3 pcs  | 2   |
| 8  | Normal wooden slats        | 10 pcs | 2   |
| 9  | Centre support rail        | 1 pc   | 2   |
| 10 | Centre support legs        | 3 pcs  | 2   |