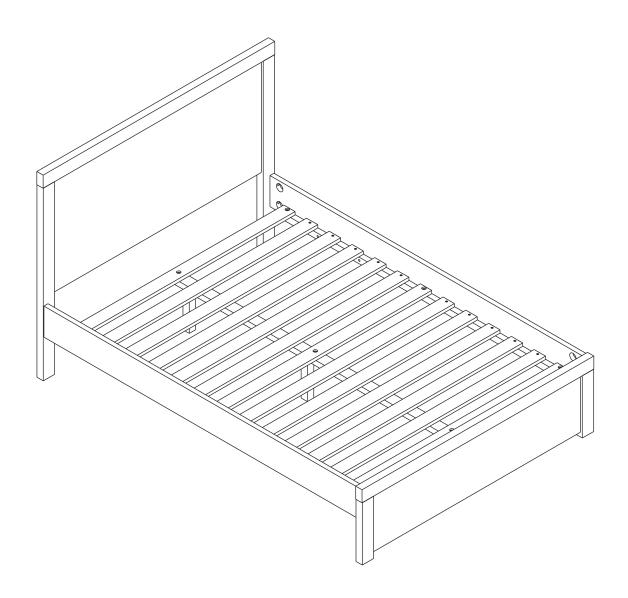

## www.happybeds.co.uk

| No | Part List                 | Qty  | Вох |
|----|---------------------------|------|-----|
| 1  | Inner panel for headboard | 1 pc | 1   |
| 2  | LH headboard leg          | 1 pc | 1   |
| 3  | RH headboard leg          | 1 pc | 1   |
| 4  | Top rail for headboard    | 1 pc | 1   |
| 5  | Footboard                 | 1 pc | 1   |

| No | Part List                  | Qty    | Вох |
|----|----------------------------|--------|-----|
| 6  | Side rails                 | 2 pcs  | 2   |
| 7  | End & central wooden slats | 3 pcs  | 2   |
| 8  | Normal wooden slats        | 10 pcs | 2   |
| 9  | Centre support rail        | 1 pc   | 2   |
| 10 | Centre support legs        | 3 pcs  | 2   |