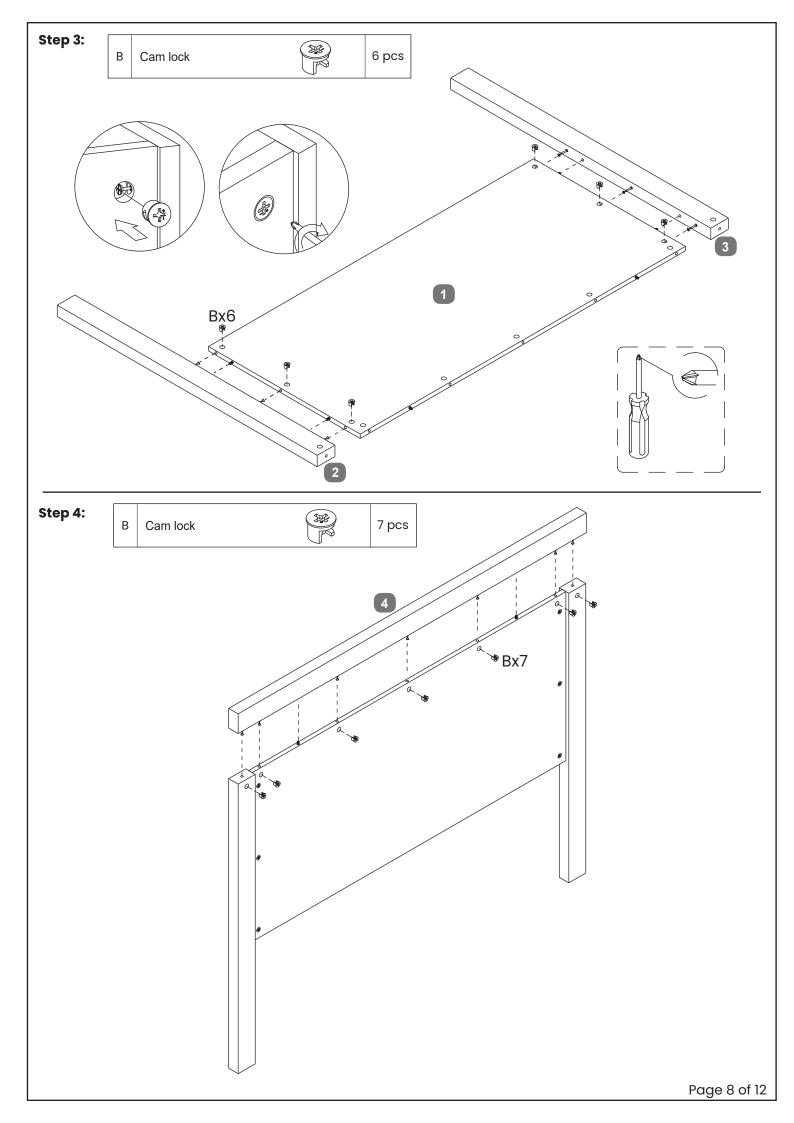

#### HARDWARE NEEDED FOR BED ASSEMBLY (PACK A)

| No | Hardware List              | Qty    | Вох |
|----|----------------------------|--------|-----|
| A  | Cam bolt                   | 13 pcs | 2   |
| В  | Cam lock                   | 13 pcs | 2   |
| С  | Threaded stud<br>(M8x90mm) | 8 pcs  | 2   |
| D  | Dowel (Ø8x30mm)            | 14 pcs | 2   |
| E  | Nuts for M8 stud           | 8 pcs  | 2   |
| F  | Half-moon bracket          | 8 pcs  | 2   |
| G  | Spring washer for M8 stud  | 8 pcs  | 2   |

|    | <u> </u>                   |        |     |
|----|----------------------------|--------|-----|
| No | Hardware List              | Qty    | Box |
| Н  | Spanner for M8 nuts        | 1 pc   | 2   |
| J  | Screw (Ø4x30mm)            | 20 pcs | 2   |
| К  | Bolt (M6x30mm)             | 9 pcs  | 2   |
| L  | Spring washer for M6 bolts | 9 pcs  | 2   |
| М  | Flat washer for M6 bolts   | 9 pcs  | 2   |
| N  | Allen key for M6 bolts     | 1 pc   | 2   |
| Р  | Flat washer for M8 stud    | 8 pcs  | 2   |