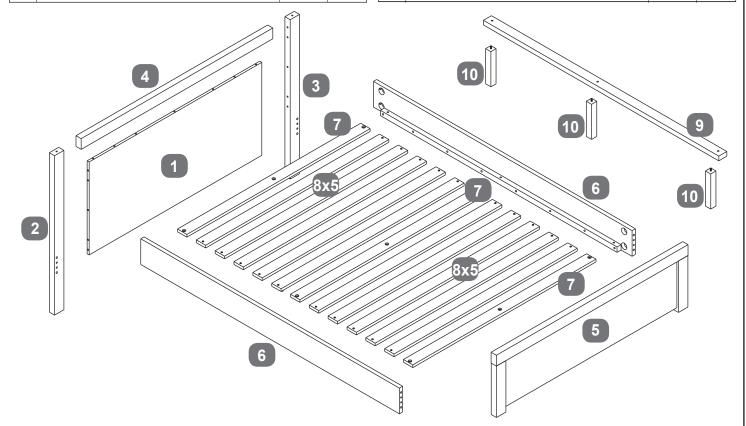

## www.happybeds.co.uk

| No | Part List                 | Qty  | Вох |
|----|---------------------------|------|-----|
| 1  | Inner panel for headboard | 1 pc | 1   |
| 2  | LH headboard leg          | 1 pc | 1   |
| 3  | RH headboard leg          | 1 pc | 1   |
| 4  | Top rail for headboard    | 1 pc | 1   |
| 5  | Footboard                 | 1 pc | 1   |

| No | Part List                  | Qty    | Вох |
|----|----------------------------|--------|-----|
| 6  | Side rails                 | 2 pcs  | 2   |
| 7  | End & central wooden slats | 3 pcs  | 2   |
| 8  | Normal wooden slats        | 10 pcs | 2   |
| 9  | Centre support rail        | 1 pc   | 2   |
| 10 | Centre support legs        | 3 pcs  | 2   |