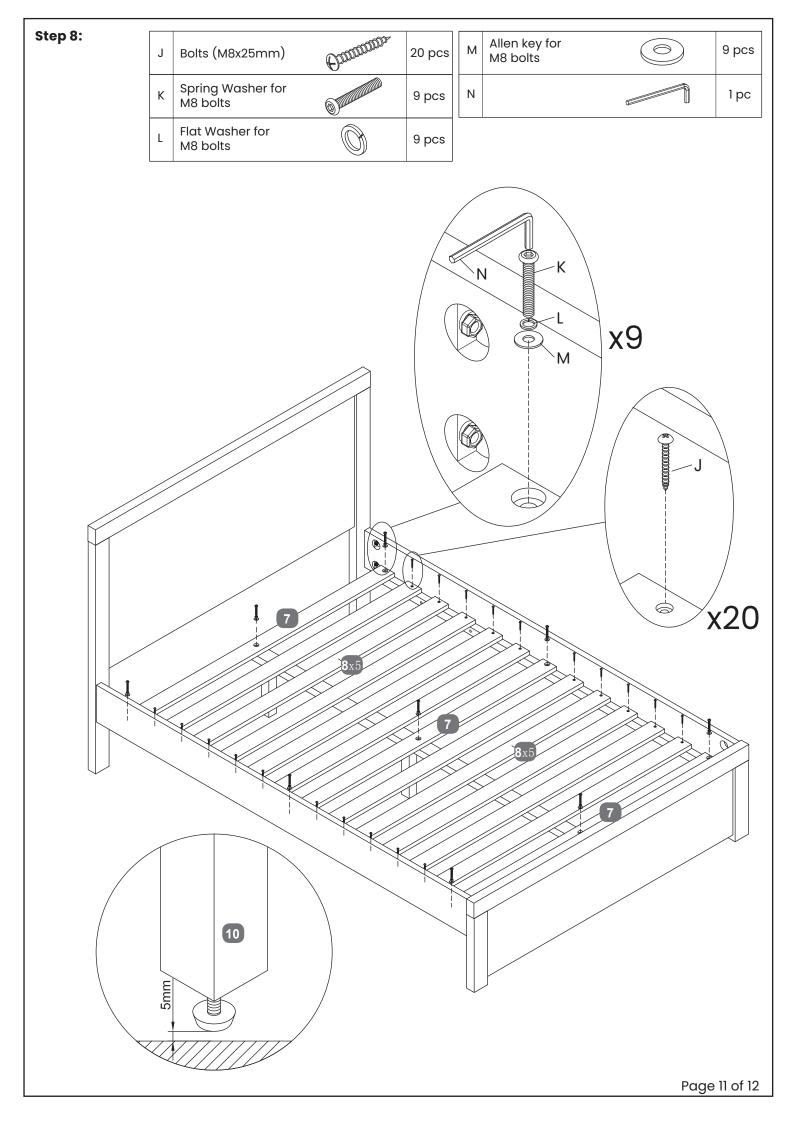

Never drag or push the pieces across a hard or stone floor as this will cause damage to the joints. Use a carpet or a rug for extra care.

If you have problems assembling or have damaged or missing pieces, please contact us by visiting: