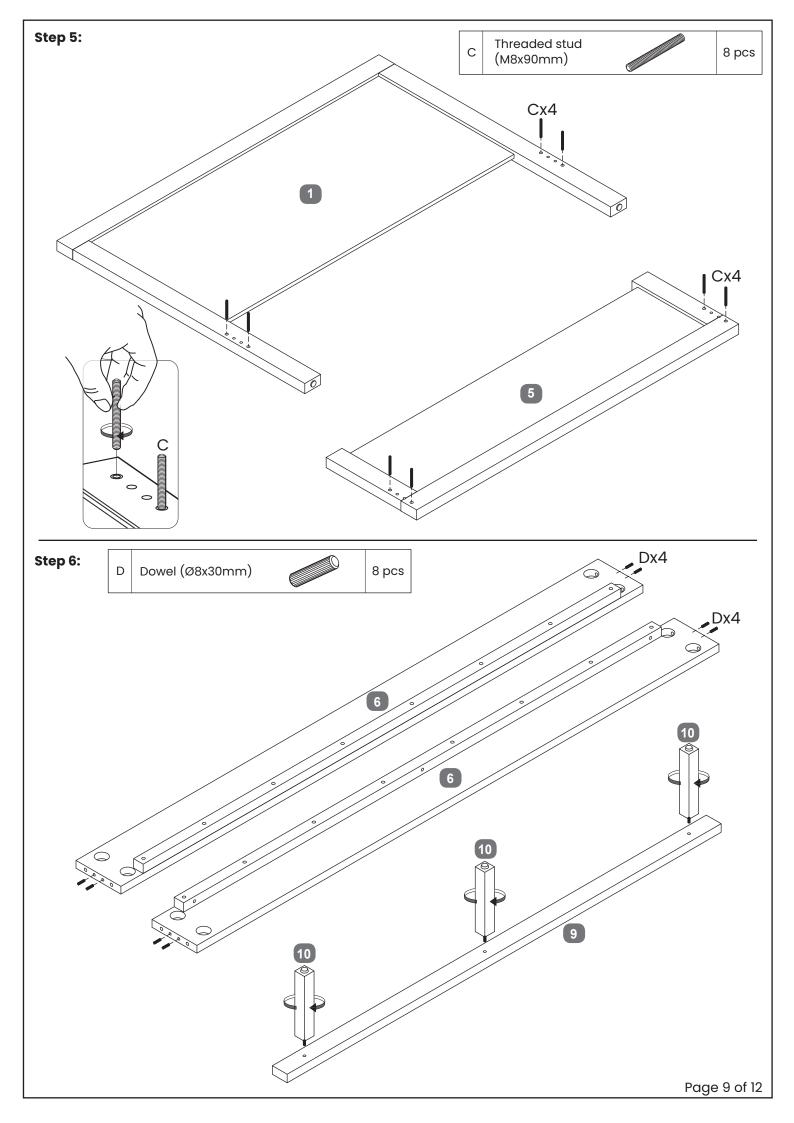

#### HARDWARE NEEDED FOR BED ASSEMBLY (PACK A)

| No | Hardware List              | Qty    | Вох |
|----|----------------------------|--------|-----|
| A  | Cam bolt                   | 13 pcs | 2   |
| В  | Cam lock                   | 13 pcs | 2   |
| С  | Threaded stud<br>(M8x90mm) | 8 pcs  | 2   |
| D  | Dowel (Ø8x30mm)            | 14 pcs | 2   |
| E  | Nuts for M8 stud           | 8 pcs  | 2   |
| F  | Half-moon bracket          | 8 pcs  | 2   |
| G  | Spring washer for M8 stud  | 8 pcs  | 2   |

|    | <u> </u>                   |        |     |
|----|----------------------------|--------|-----|
| No | Hardware List              | Qty    | Box |
| Н  | Spanner for M8 nuts        | 1 pc   | 2   |
| J  | Screw (Ø4x30mm)            | 20 pcs | 2   |
| К  | Bolt (M6x30mm)             | 9 pcs  | 2   |
| L  | Spring washer for M6 bolts | 9 pcs  | 2   |
| М  | Flat washer for M6 bolts   | 9 pcs  | 2   |
| N  | Allen key for M6 bolts     | 1 pc   | 2   |
| Р  | Flat washer for M8 stud    | 8 pcs  | 2   |