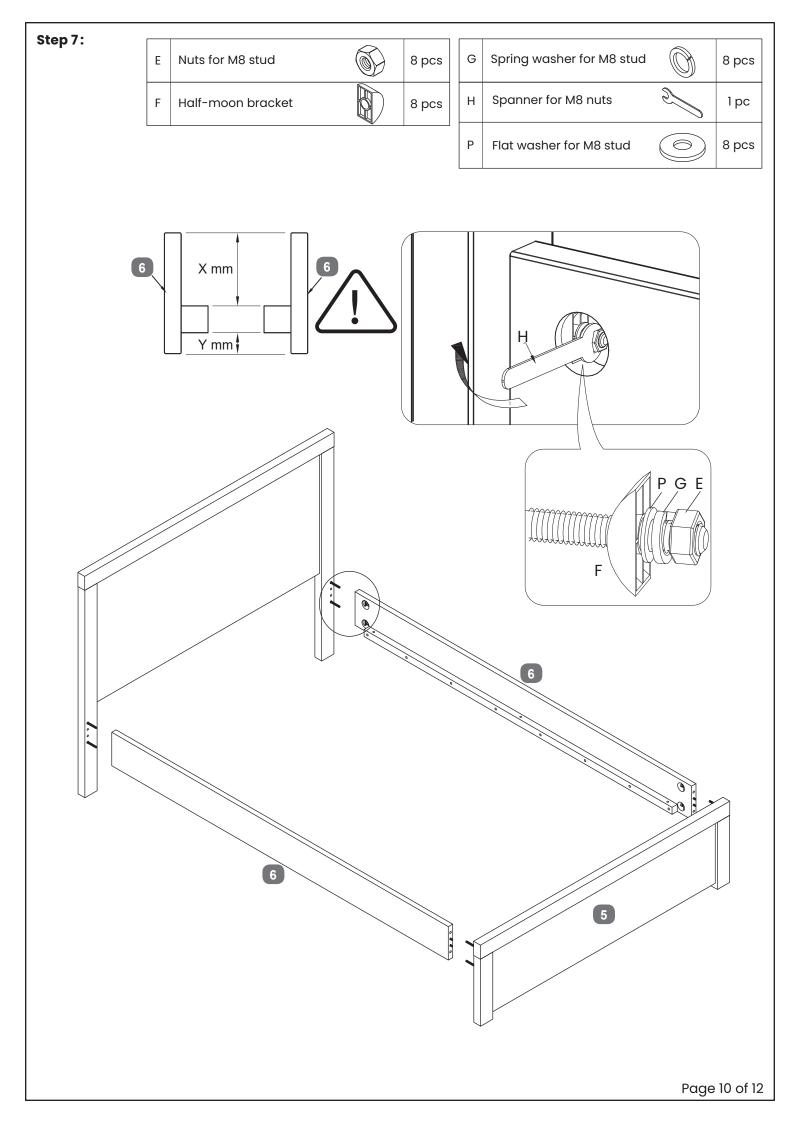

#### HARDWARE NEEDED FOR BED ASSEMBLY (PACK A)

| No | Hardware List              | Qty    | Вох |
|----|----------------------------|--------|-----|
| A  | Cam bolt                   | 13 pcs | 2   |
| В  | Cam lock                   | 13 pcs | 2   |
| С  | Threaded stud<br>(M8x90mm) | 8 pcs  | 2   |
| D  | Dowel (Ø8x30mm)            | 14 pcs | 2   |
| E  | Nuts for M8 stud           | 8 pcs  | 2   |
| F  | Half-moon bracket          | 8 pcs  | 2   |
| G  | Spring washer for M8 stud  | 8 pcs  | 2   |

|    | <u> </u>                   |        |     |
|----|----------------------------|--------|-----|
| No | Hardware List              | Qty    | Box |
| Н  | Spanner for M8 nuts        | 1 pc   | 2   |
| J  | Screw (Ø4x30mm)            | 20 pcs | 2   |
| К  | Bolt (M6x30mm)             | 9 pcs  | 2   |
| L  | Spring washer for M6 bolts | 9 pcs  | 2   |
| М  | Flat washer for M6 bolts   | 9 pcs  | 2   |
| N  | Allen key for M6 bolts     | 1 pc   | 2   |
| Р  | Flat washer for M8 stud    | 8 pcs  | 2   |