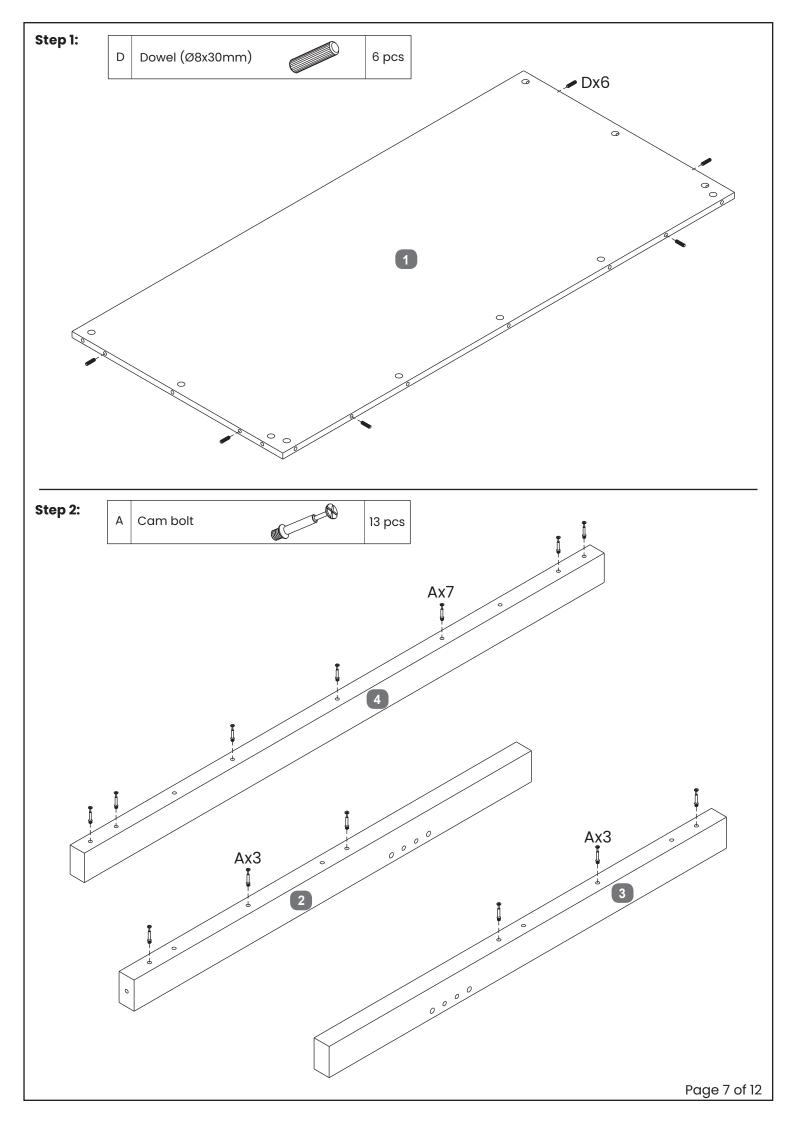

#### HARDWARE NEEDED FOR BED ASSEMBLY (PACK A)

| No | Hardware List              | Qty    | Вох |
|----|----------------------------|--------|-----|
| A  | Cam bolt                   | 13 pcs | 2   |
| В  | Cam lock                   | 13 pcs | 2   |
| С  | Threaded stud<br>(M8x90mm) | 8 pcs  | 2   |
| D  | Dowel (Ø8x30mm)            | 14 pcs | 2   |
| E  | Nuts for M8 stud           | 8 pcs  | 2   |
| F  | Half-moon bracket          | 8 pcs  | 2   |
| G  | Spring washer for M8 stud  | 8 pcs  | 2   |

|    | <u> </u>                   |        |     |
|----|----------------------------|--------|-----|
| No | Hardware List              | Qty    | Box |
| Н  | Spanner for M8 nuts        | 1 pc   | 2   |
| J  | Screw (Ø4x30mm)            | 20 pcs | 2   |
| К  | Bolt (M6x30mm)             | 9 pcs  | 2   |
| L  | Spring washer for M6 bolts | 9 pcs  | 2   |
| М  | Flat washer for M6 bolts   | 9 pcs  | 2   |
| N  | Allen key for M6 bolts     | 1 pc   | 2   |
| Р  | Flat washer for M8 stud    | 8 pcs  | 2   |